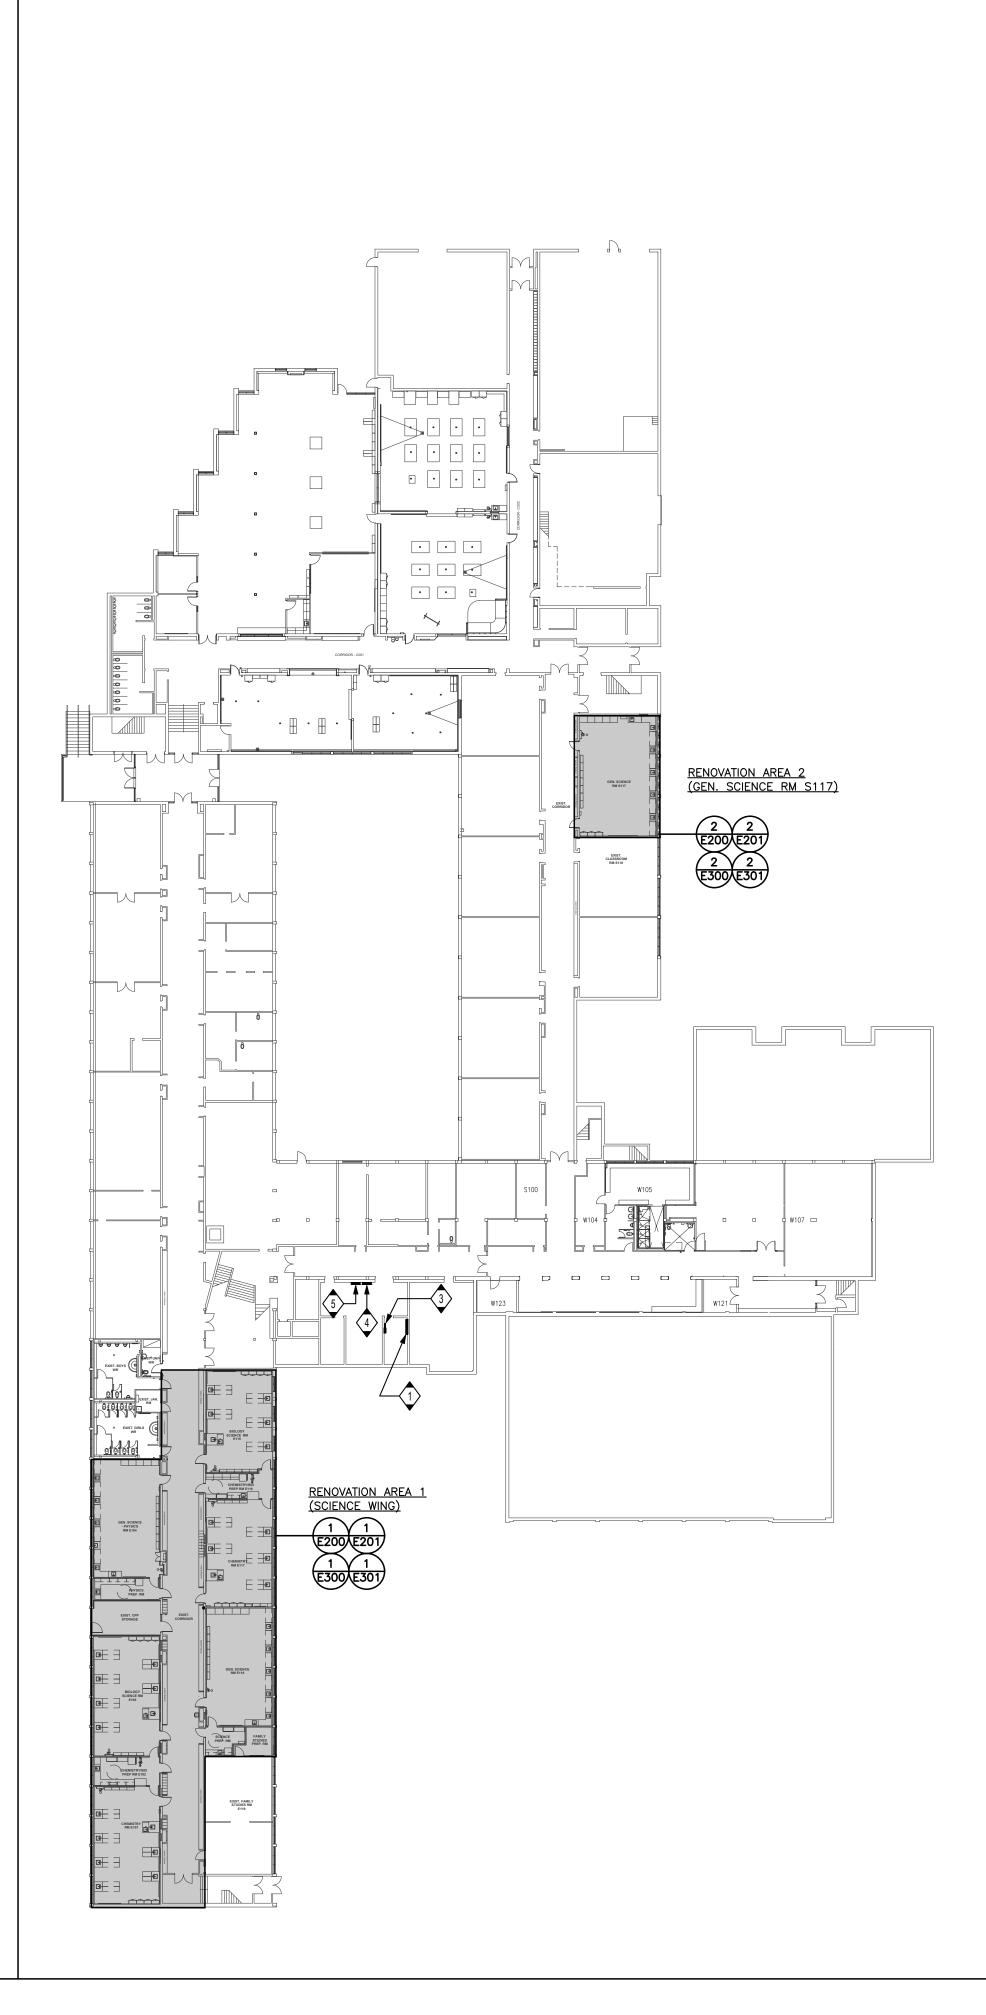

# ELECTRICAL DEMOLITION NOTES

- 1. THE ELECTRICAL CONTRACTOR SHALL, AS PART OF HIS WORK, PERFORM ALL RELATED DEMOLITION, MODIFICATIONS, RELOCATION OF ELECTRICAL DISTRIBUTION AND OTHER EQUIPMENT AND RELATED WORK, INCLUDING NEW WORK NECESSARY TO COMPLETE THE PROJECT.
- 2. ALL EXISTING FIELD CONDITIONS MAY NOT BE SHOWN ON THE DRAWINGS. THE ELECTRICAL CONTRACTOR SHALL VERIFY ALL FIELD CONDITIONS AND DIMENSIONS PRIOR TO SUBMITTING BIDS. REFER TO EXISTING DRAWINGS AND VISIT THE SITE TO DETERMINE THE EXTENT OF THE DEMOLITION AND NEW WORK REQUIRED. REQUEST FOR EXTRA WILL NOT BE CONSIDERED FOR FAILURE BY THE CONTRACTOR TO BECOME FAMILIAR WITH THE EXISITING SITE CONDITIONS.
- 3. THE ELECTRICAL CONTRACTOR SHALL VERIFY ALL TECHNICAL DETAILS OF EQUIPMENT TO BE REMOVED. WHERE THERE IS A DISCREPANCY WITH THE TENDER DOCUMENTS, CONTRACTOR SHALL ENGAGE CONSULTANTS FOR DIRECTIONS. ELECTRICAL CONTRACTOR SHALL MAKE A LIST OF ALL EQUIPMENT TO BE REMOVED. THIS LIST SHALL BE WITH ALL FOLLOWING INFORMATION. \* MAKE/MODEL#
- \* MANUFACTURER \* TECHNICAL DETAILS
- \* LOCATION THIS LIST SHALL BE SUBMITTED TO THE OWNER FO RECORD PURPOSES.
- 4. THE ELECTRICAL CONTRACTOR SHALL NOT DISCONNECT EQUIPMENT AND ELECTRICAL CIRCUITS IN THE RENOVATION AREA OR ANY PART OF THE BUILDING WITHOUT PRIOR NOTIFICATION AND PERMISSION FROM THE OWNER. EXTREME CARE SHALL BE TAKEN TO MINIMIZE DISTURBANCE TO THE SURROUNDING AREA.
- 5. ITEMS REMOVED AND NOT SCHEDULED TO BE RELOCATED SHALL BE OFFERED TO THE OWNER FOR THEIR USE AND IF NOT ACCEPTED BY THE OWNER, THE ELECTRICAL CONTRACTOR SHALL DISPOSE OF THE MATERIAL FROM THE SITE IN ACCORDANCE WITH LOCAL REGULATIONS, THE ELECTRICAL CONTRACTOR SHALL DELIVER ITEMS ACCEPTED BY THE OWNER TO THE DESIGNATED LOCATIONS AS DIRECTED BY THE OWNER.
- 6. IN ALL CASES WHERE WORK IS REMOVED, THE ELECTRICAL CONTRACTOR SHALL PROVIDE ALL NECESSARY MATERIALS, EQUIPMENT AND LABOR TO SUSTAIN OPERATION OF ALL PARTS OF THE SYSTEMS CONNECTING TO OR FROM THE PART REMOVED, COMPLETING ALL WORK IN STRICT ACCORDANCE WITH APPLICABLE CODES.
- 7. ALL WIRING, CABLES AND FEEDERS INCLUDING BOTH CONNECTED TO DEVICES AND EQUIPMENT TO BE DEMOLISHED AND EXISTING THAT WERE ABANDONED IN PLACE SHALL BE REMOVED BACK TO THEIR SOURCES. UNLESS NOTED OTHERWISE, CONDUITS AND/OR WIRING SHALL, WHERE NECESSARY, BE RE-CIRCUIT AROUND THE REMOVED PART, KEEPING OCCUPIED PARTS OF THE BUILDING SYSTEM IN FULL SERVICE.
- 8. ALL EXISTING CONDUITS WHICH HAVE BEEN ABANDONED OR ARE UNUSED SHALL BE REMOVED.
- 9. PROVIDE BLANK METAL COVER PLATES FOR ALL JUNCTION/DEVICE BOXES NO LONGER IN USE THAT ARE EMBEDDED IN FLOOR SLAB OR MASONRY WALLS. PROVIDE PLUGS FOR ALL PANELS WHERE CONDUIT HAS BEEN REMOVED. COVER PLATES SHALL BE PAINTED TO MATCH EXISTING CONDITIONS.
- 10. WHERE REQUIRED COORDINATE WITH THE CONSULTANTS/OWNER FOR EXISTING PARTITIONS TO BE REMOVED TO FACILITATE WORK. DISCONNECT EXISTING BRANCH CIRCUITS SERVICING DEVICES IN PARTITIONS TO BE REMOVED. MAINTAIN CONTINUITY OF CIRCUITS SERVICING EXISTING DEVICES IN OTHER AREAS TO REMAIN.
- 11. <u>LIGHTING FIXTURES:</u> REMOVE LIGHTING FIXTURES AND SWITCH CONTROL WHEN THE FIXTURE TO BE REMOVED IS SERVED BY A CIRCUIT, THAT SUPPLIES FIXTURES IN OTHER, AREAS THAT ARE TO REMAIN, THE ELECTRICAL CONTRACTOR SHALL MAINTAIN THE CONTINUITY OF THE CIRCUIT TO THE REMAINING FIXTURES.
- 12. <u>POWER RECEPTACLES:</u> REMOVE RECEPTACLES. WHEN THE RECEPTACLE TO BE REMOVED IS SERVED BY A CIRCUIT THAT SUPPLIES RECEPTACLES IN OTHER AREAS, THAT ARE TO REMAIN, THE ELECTRICAL CONTRACTOR SHALL MAINTAIN THE CONTINUITY OF THE CIRCUIT TO THE REMAINING RECEPTACLES.
- 13. <u>FIRE ALARM SYSTEM:</u> COORDINATE AND CONSULT WITH CURRENT F/A SYSTEM SERVICE CONTRACTOR OR THEIR QUALIFIED REPRESENTATIVE FOR ALL FIRE ALARM DEMOLITION AND MODIFICATIONS. OPERATION SHALL BE MAINTAINED OF EXISTING FIRE ALARM SYSTEM SPECIFICALLY AS IT RELATES TO ADJACENT AREAS WHICH ARE NOT INCLUDED IN THE SCOPE OF THIS PROJECT.
- 14. ELECTRICAL CONTRACTOR SHALL PROVIDE UPDATED TYPE WRITTEN PANEL DIRECTORIES FOR ALL PANELS AFFECTED BY THE DEMOLITION AND/OR NEW WORK. CIRCUIT BREAKERS NOT USED FOR NEW WORK SHALL BE LABELED AS SPARE.
- 15. FOR EXISTING DEVICES/CIRCUITRY THAT ARE INDICATED TO BE REMOVED BACK TO POINT OF ORIGIN-THESE ITEMS ARE TO BE REMOVED BACK TO POINT OF ORIGIN UNLESS THERE WILL BE EXISTING DEVICES ON THE SAME CIRCUIT THAT ARE LOCATED OUTSIDE AREA OF WORK THAT ARE TO REMAIN. IN THAT CASE, REMOVE THE EXISTING DEVICES/CIRCUITRY IN AREA OF WORK BACK TO THESE EXISTING DEVICES TO REMAIN. ALL DEVICES/CIRCUITRY IN SURROUNDING AREAS THAT ARE TO REMAIN ARE TO BE KEPT ENERGIZED. FOR REMOVAL OF CONDUIT AND WIRING OUTSIDE OF AREA OF WORK COORDINATE AND SCHEDULE WITH OWNER PRIOR TO PERFORMING WORK.