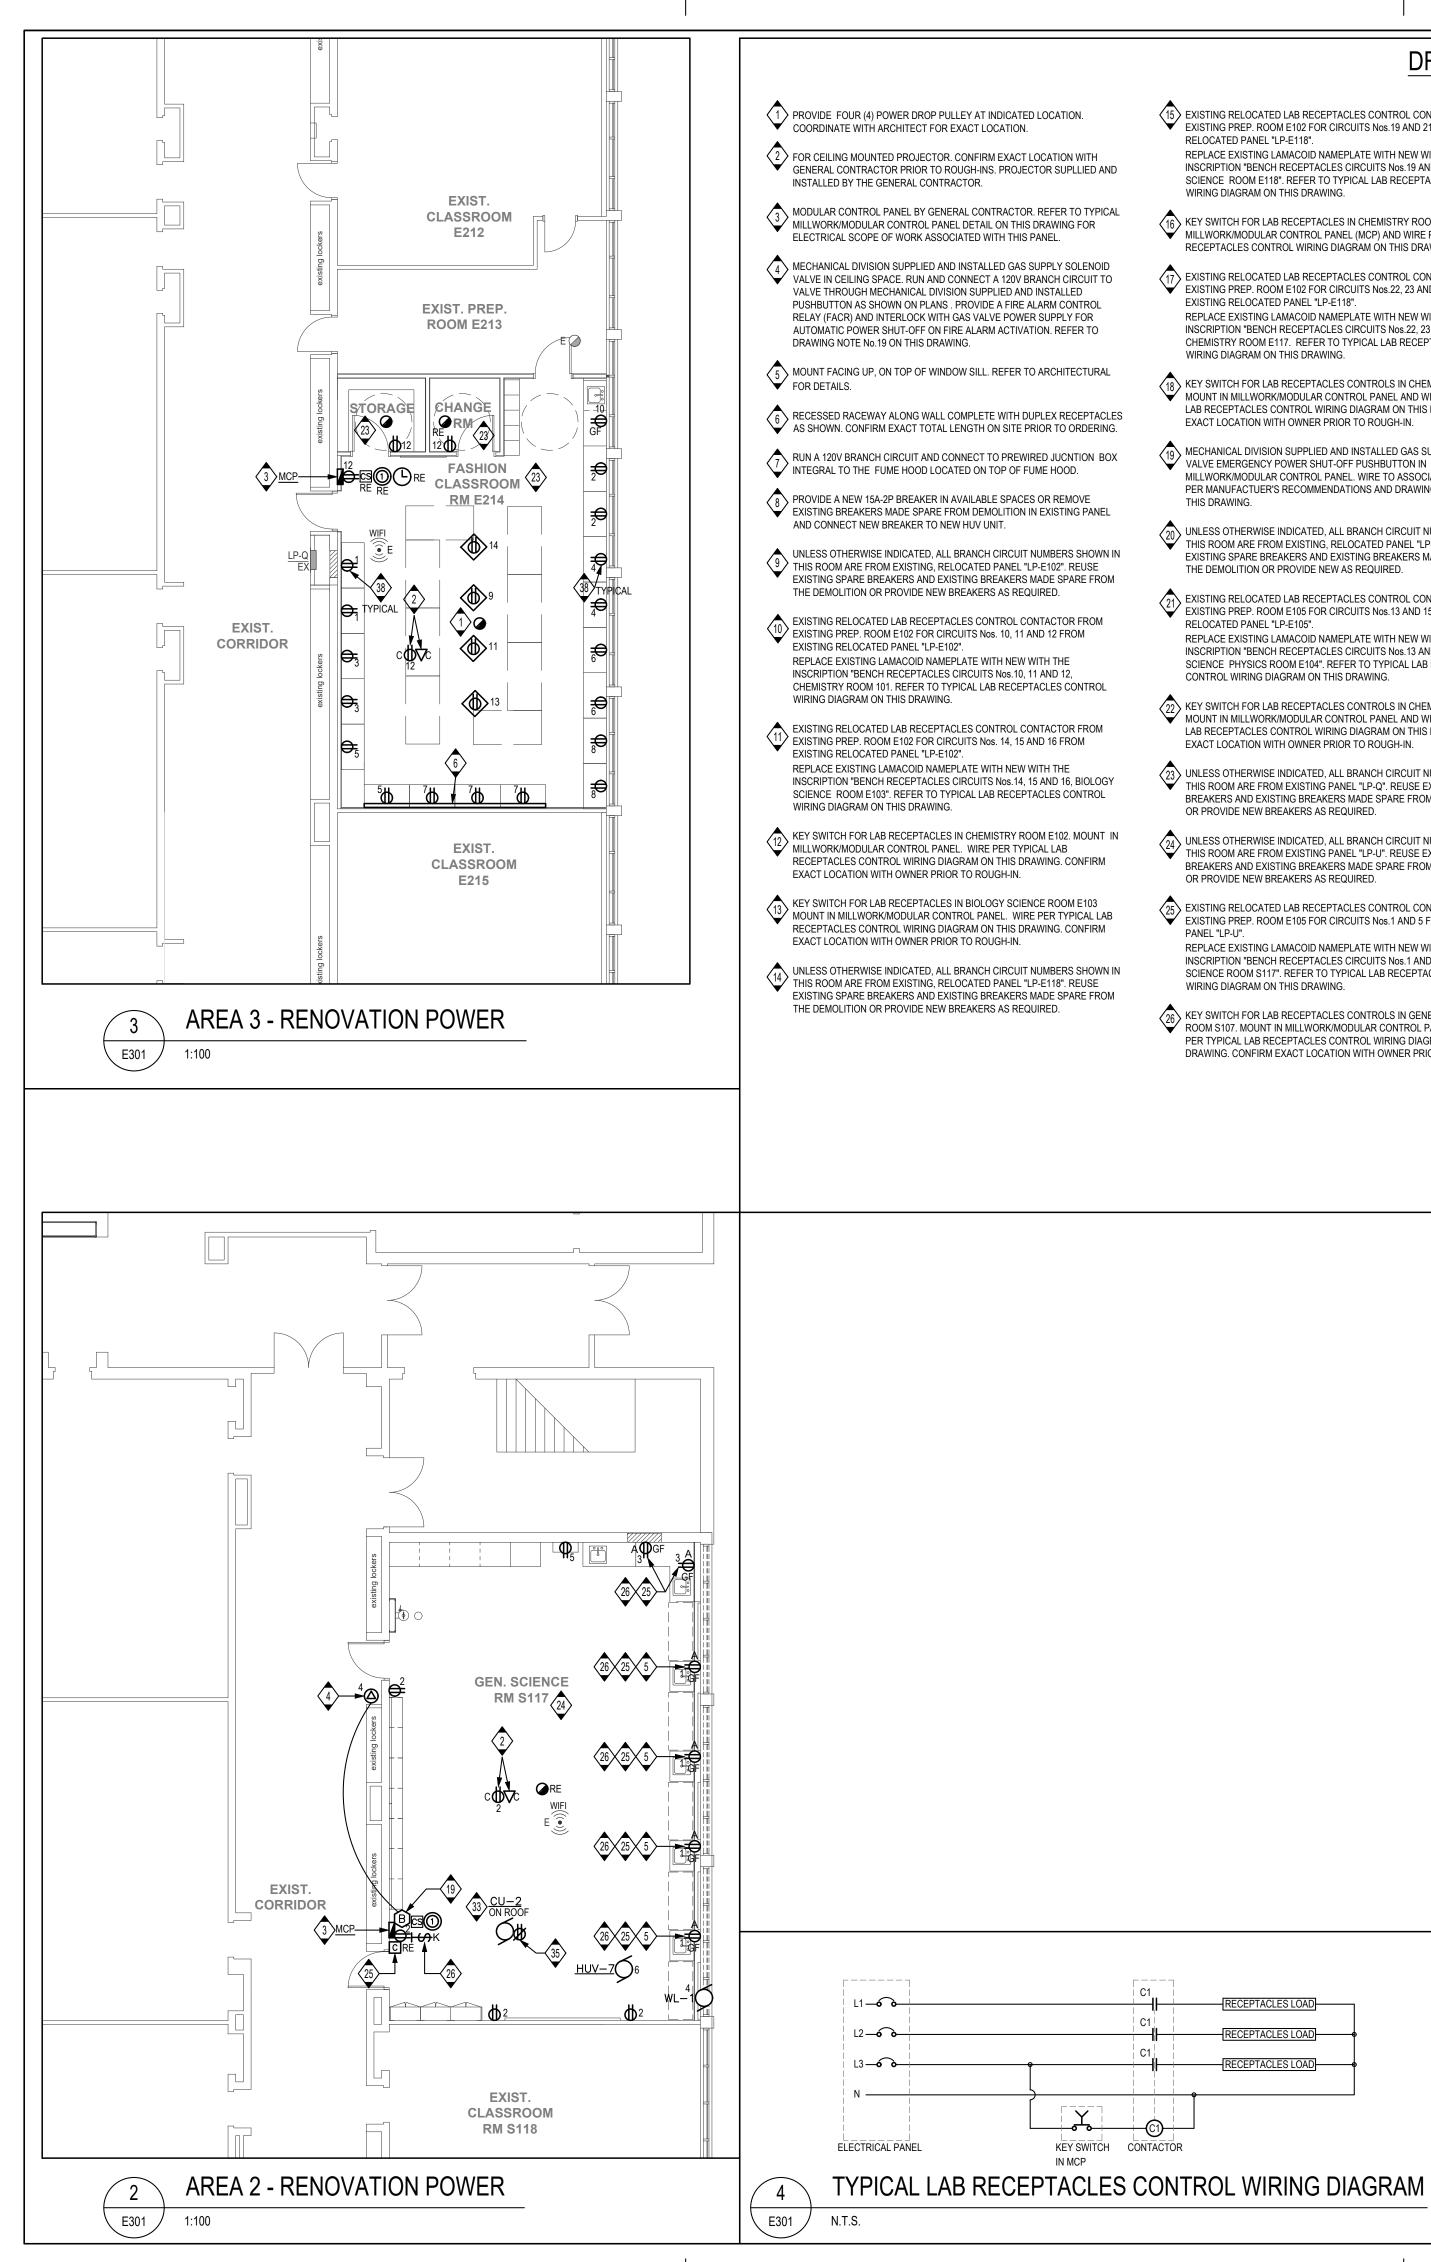

# ELECTRICAL DEMOLITION NOTES

- 1. THE ELECTRICAL CONTRACTOR SHALL, AS PART OF HIS WORK, PERFORM ALL RELATED DEMOLITION, MODIFICATIONS, RELOCATION OF ELECTRICAL DISTRIBUTION AND OTHER EQUIPMENT AND RELATED WORK, INCLUDING NEW WORK NECESSARY TO COMPLETE THE PROJECT.
- 2. ALL EXISTING FIELD CONDITIONS MAY NOT BE SHOWN ON THE DRAWINGS. THE ELECTRICAL CONTRACTOR SHALL VERIFY ALL FIELD CONDITIONS AND DIMENSIONS PRIOR TO SUBMITTING BIDS. REFER TO EXISTING DRAWINGS AND VISIT THE SITE TO DETERMINE THE EXTENT OF THE DEMOLITION AND NEW WORK REQUIRED. REQUEST FOR EXTRA WILL NOT BE CONSIDERED FOR FAILURE BY THE CONTRACTOR TO BECOME FAMILIAR WITH THE EXISITING SITE CONDITIONS.
- 3. THE ELECTRICAL CONTRACTOR SHALL VERIFY ALL TECHNICAL DETAILS OF EQUIPMENT TO BE REMOVED. WHERE THERE IS A DISCREPANCY WITH THE TENDER DOCUMENTS, CONTRACTOR SHALL ENGAGE CONSULTANTS FOR DIRECTIONS. ELECTRICAL CONTRACTOR SHALL MAKE A LIST OF ALL EQUIPMENT TO BE REMOVED. THIS LIST SHALL BE WITH ALL FOLLOWING INFORMATION. \* MAKE/MODEL#
- \* MANUFACTURER \* TECHNICAL DETAILS
- \* LOCATION THIS LIST SHALL BE SUBMITTED TO THE OWNER FO RECORD PURPOSES.
- 4. THE ELECTRICAL CONTRACTOR SHALL NOT DISCONNECT EQUIPMENT AND ELECTRICAL CIRCUITS IN THE RENOVATION AREA OR ANY PART OF THE BUILDING WITHOUT PRIOR NOTIFICATION AND PERMISSION FROM THE OWNER. EXTREME CARE SHALL BE TAKEN TO MINIMIZE DISTURBANCE TO THE SURROUNDING AREA.
- 5. ITEMS REMOVED AND NOT SCHEDULED TO BE RELOCATED SHALL BE OFFERED TO THE OWNER FOR THEIR USE AND IF NOT ACCEPTED BY THE OWNER, THE ELECTRICAL CONTRACTOR SHALL DISPOSE OF THE MATERIAL FROM THE SITE IN ACCORDANCE WITH LOCAL REGULATIONS, THE ELECTRICAL CONTRACTOR SHALL DELIVER ITEMS ACCEPTED BY THE OWNER TO THE DESIGNATED LOCATIONS AS DIRECTED BY THE OWNER.
- 6. IN ALL CASES WHERE WORK IS REMOVED, THE ELECTRICAL CONTRACTOR SHALL PROVIDE ALL NECESSARY MATERIALS, EQUIPMENT AND LABOR TO SUSTAIN OPERATION OF ALL PARTS OF THE SYSTEMS CONNECTING TO OR FROM THE PART REMOVED, COMPLETING ALL WORK IN STRICT ACCORDANCE WITH APPLICABLE CODES.
- 7. ALL WIRING, CABLES AND FEEDERS INCLUDING BOTH CONNECTED TO DEVICES AND EQUIPMENT TO BE DEMOLISHED AND EXISTING THAT WERE ABANDONED IN PLACE SHALL BE REMOVED BACK TO THEIR SOURCES. UNLESS NOTED OTHERWISE, CONDUITS AND/OR WIRING SHALL, WHERE NECESSARY, BE RE-CIRCUIT AROUND THE REMOVED PART, KEEPING OCCUPIED PARTS OF THE BUILDING SYSTEM IN FULL SERVICE.
- 8. ALL EXISTING CONDUITS WHICH HAVE BEEN ABANDONED OR ARE UNUSED SHALL BE REMOVED.
- 9. PROVIDE BLANK METAL COVER PLATES FOR ALL JUNCTION/DEVICE BOXES NO LONGER IN USE THAT ARE EMBEDDED IN FLOOR SLAB OR MASONRY WALLS. PROVIDE PLUGS FOR ALL PANELS WHERE CONDUIT HAS BEEN REMOVED. COVER PLATES SHALL BE PAINTED TO MATCH EXISTING CONDITIONS.
- 10. WHERE REQUIRED COORDINATE WITH THE CONSULTANTS/OWNER FOR EXISTING PARTITIONS TO BE REMOVED TO FACILITATE WORK. DISCONNECT EXISTING BRANCH CIRCUITS SERVICING DEVICES IN PARTITIONS TO BE REMOVED. MAINTAIN CONTINUITY OF CIRCUITS SERVICING EXISTING DEVICES IN OTHER AREAS TO REMAIN.
- 11. <u>LIGHTING FIXTURES:</u> REMOVE LIGHTING FIXTURES AND SWITCH CONTROL WHEN THE FIXTURE TO BE REMOVED IS SERVED BY A CIRCUIT, THAT SUPPLIES FIXTURES IN OTHER, AREAS THAT ARE TO REMAIN, THE ELECTRICAL CONTRACTOR SHALL MAINTAIN THE CONTINUITY OF THE CIRCUIT TO THE REMAINING FIXTURES.
- 12. <u>POWER RECEPTACLES:</u> REMOVE RECEPTACLES. WHEN THE RECEPTACLE TO BE REMOVED IS SERVED BY A CIRCUIT THAT SUPPLIES RECEPTACLES IN OTHER AREAS, THAT ARE TO REMAIN, THE ELECTRICAL CONTRACTOR SHALL MAINTAIN THE CONTINUITY OF THE CIRCUIT TO THE REMAINING RECEPTACLES.
- 13. <u>FIRE ALARM SYSTEM:</u> COORDINATE AND CONSULT WITH CURRENT F/A SYSTEM SERVICE CONTRACTOR OR THEIR QUALIFIED REPRESENTATIVE FOR ALL FIRE ALARM DEMOLITION AND MODIFICATIONS. OPERATION SHALL BE MAINTAINED OF EXISTING FIRE ALARM SYSTEM SPECIFICALLY AS IT RELATES TO ADJACENT AREAS WHICH ARE NOT INCLUDED IN THE SCOPE OF THIS PROJECT.
- 14. ELECTRICAL CONTRACTOR SHALL PROVIDE UPDATED TYPE WRITTEN PANEL DIRECTORIES FOR ALL PANELS AFFECTED BY THE DEMOLITION AND/OR NEW WORK. CIRCUIT BREAKERS NOT USED FOR NEW WORK SHALL BE LABELED AS SPARE.
- 15. FOR EXISTING DEVICES/CIRCUITRY THAT ARE INDICATED TO BE REMOVED BACK TO POINT OF ORIGIN-THESE ITEMS ARE TO BE REMOVED BACK TO POINT OF ORIGIN UNLESS THERE WILL BE EXISTING DEVICES ON THE SAME CIRCUIT THAT ARE LOCATED OUTSIDE AREA OF WORK THAT ARE TO REMAIN. IN THAT CASE, REMOVE THE EXISTING DEVICES/CIRCUITRY IN AREA OF WORK BACK TO THESE EXISTING DEVICES TO REMAIN. ALL DEVICES/CIRCUITRY IN SURROUNDING AREAS THAT ARE TO REMAIN ARE TO BE KEPT ENERGIZED. FOR REMOVAL OF CONDUIT AND WIRING OUTSIDE OF AREA OF WORK COORDINATE AND SCHEDULE WITH OWNER PRIOR TO PERFORMING WORK.