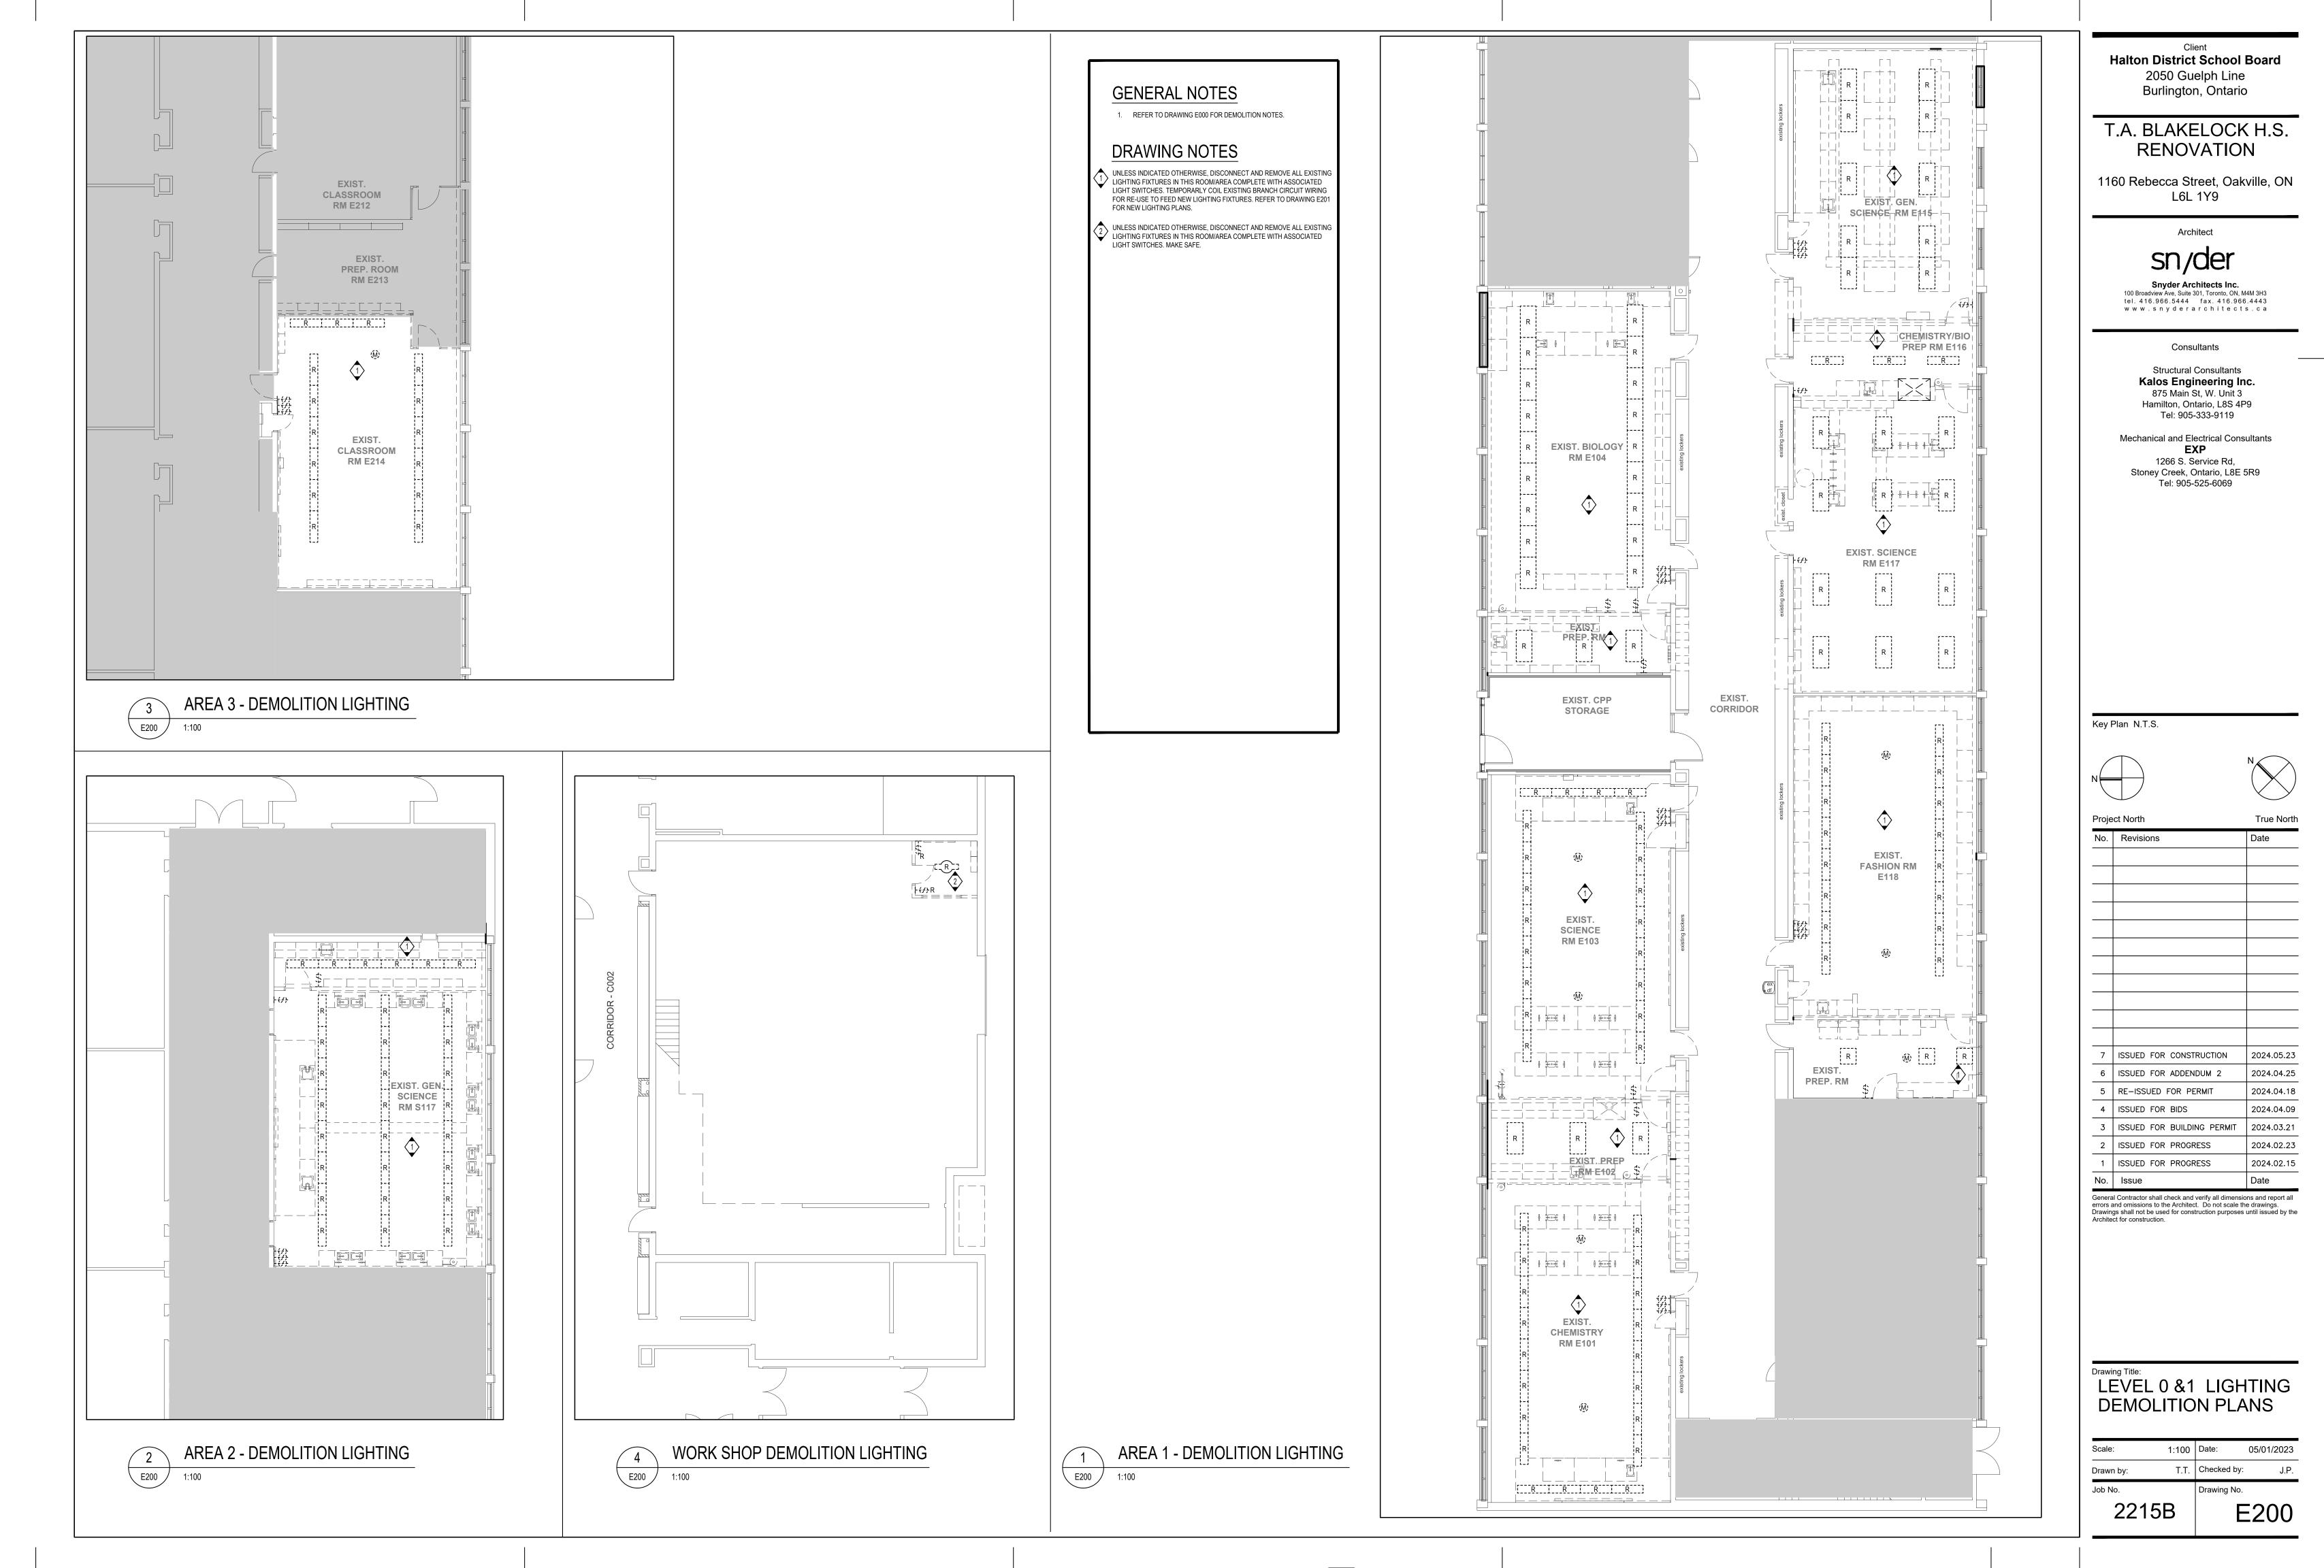

# ELECTRICAL DEMOLITION NOTES

- 1. THE ELECTRICAL CONTRACTOR SHALL, AS PART OF HIS WORK, PERFORM ALL RELATED DEMOLITION, MODIFICATIONS, RELOCATION OF ELECTRICAL DISTRIBUTION AND OTHER EQUIPMENT AND RELATED WORK, INCLUDING NEW WORK NECESSARY TO COMPLETE THE PROJECT.
- 2. ALL EXISTING FIELD CONDITIONS MAY NOT BE SHOWN ON THE DRAWINGS. THE ELECTRICAL CONTRACTOR SHALL VERIFY ALL FIELD CONDITIONS AND DIMENSIONS PRIOR TO SUBMITTING BIDS. REFER TO EXISTING DRAWINGS AND VISIT THE SITE TO DETERMINE THE EXTENT OF THE DEMOLITION AND NEW WORK REQUIRED. REQUEST FOR EXTRA WILL NOT BE CONSIDERED FOR FAILURE BY THE CONTRACTOR TO BECOME FAMILIAR WITH THE EXISITING SITE CONDITIONS.
- 3. THE ELECTRICAL CONTRACTOR SHALL VERIFY ALL TECHNICAL DETAILS OF EQUIPMENT TO BE REMOVED. WHERE THERE IS A DISCREPANCY WITH THE TENDER DOCUMENTS, CONTRACTOR SHALL ENGAGE CONSULTANTS FOR DIRECTIONS. ELECTRICAL CONTRACTOR SHALL MAKE A LIST OF ALL EQUIPMENT TO BE REMOVED. THIS LIST SHALL BE WITH ALL FOLLOWING INFORMATION. \* MAKE/MODEL#
- \* MANUFACTURER \* TECHNICAL DETAILS
- \* LOCATION THIS LIST SHALL BE SUBMITTED TO THE OWNER FO RECORD PURPOSES.
- 4. THE ELECTRICAL CONTRACTOR SHALL NOT DISCONNECT EQUIPMENT AND ELECTRICAL CIRCUITS IN THE RENOVATION AREA OR ANY PART OF THE BUILDING WITHOUT PRIOR NOTIFICATION AND PERMISSION FROM THE OWNER. EXTREME CARE SHALL BE TAKEN TO MINIMIZE DISTURBANCE TO THE SURROUNDING AREA.
- 5. ITEMS REMOVED AND NOT SCHEDULED TO BE RELOCATED SHALL BE OFFERED TO THE OWNER FOR THEIR USE AND IF NOT ACCEPTED BY THE OWNER, THE ELECTRICAL CONTRACTOR SHALL DISPOSE OF THE MATERIAL FROM THE SITE IN ACCORDANCE WITH LOCAL REGULATIONS, THE ELECTRICAL CONTRACTOR SHALL DELIVER ITEMS ACCEPTED BY THE OWNER TO THE DESIGNATED LOCATIONS AS DIRECTED BY THE OWNER.
- 6. IN ALL CASES WHERE WORK IS REMOVED, THE ELECTRICAL CONTRACTOR SHALL PROVIDE ALL NECESSARY MATERIALS, EQUIPMENT AND LABOR TO SUSTAIN OPERATION OF ALL PARTS OF THE SYSTEMS CONNECTING TO OR FROM THE PART REMOVED, COMPLETING ALL WORK IN STRICT ACCORDANCE WITH APPLICABLE CODES.
- 7. ALL WIRING, CABLES AND FEEDERS INCLUDING BOTH CONNECTED TO DEVICES AND EQUIPMENT TO BE DEMOLISHED AND EXISTING THAT WERE ABANDONED IN PLACE SHALL BE REMOVED BACK TO THEIR SOURCES. UNLESS NOTED OTHERWISE, CONDUITS AND/OR WIRING SHALL, WHERE NECESSARY, BE RE-CIRCUIT AROUND THE REMOVED PART, KEEPING OCCUPIED PARTS OF THE BUILDING SYSTEM IN FULL SERVICE.
- 8. ALL EXISTING CONDUITS WHICH HAVE BEEN ABANDONED OR ARE UNUSED SHALL BE REMOVED.
- 9. PROVIDE BLANK METAL COVER PLATES FOR ALL JUNCTION/DEVICE BOXES NO LONGER IN USE THAT ARE EMBEDDED IN FLOOR SLAB OR MASONRY WALLS. PROVIDE PLUGS FOR ALL PANELS WHERE CONDUIT HAS BEEN REMOVED. COVER PLATES SHALL BE PAINTED TO MATCH EXISTING CONDITIONS.
- 10. WHERE REQUIRED COORDINATE WITH THE CONSULTANTS/OWNER FOR EXISTING PARTITIONS TO BE REMOVED TO FACILITATE WORK. DISCONNECT EXISTING BRANCH CIRCUITS SERVICING DEVICES IN PARTITIONS TO BE REMOVED. MAINTAIN CONTINUITY OF CIRCUITS SERVICING EXISTING DEVICES IN OTHER AREAS TO REMAIN.
- 11. <u>LIGHTING FIXTURES:</u> REMOVE LIGHTING FIXTURES AND SWITCH CONTROL WHEN THE FIXTURE TO BE REMOVED IS SERVED BY A CIRCUIT, THAT SUPPLIES FIXTURES IN OTHER, AREAS THAT ARE TO REMAIN, THE ELECTRICAL CONTRACTOR SHALL MAINTAIN THE CONTINUITY OF THE CIRCUIT TO THE REMAINING FIXTURES.
- 12. <u>POWER RECEPTACLES:</u> REMOVE RECEPTACLES. WHEN THE RECEPTACLE TO BE REMOVED IS SERVED BY A CIRCUIT THAT SUPPLIES RECEPTACLES IN OTHER AREAS, THAT ARE TO REMAIN, THE ELECTRICAL CONTRACTOR SHALL MAINTAIN THE CONTINUITY OF THE CIRCUIT TO THE REMAINING RECEPTACLES.
- 13. <u>FIRE ALARM SYSTEM:</u> COORDINATE AND CONSULT WITH CURRENT F/A SYSTEM SERVICE CONTRACTOR OR THEIR QUALIFIED REPRESENTATIVE FOR ALL FIRE ALARM DEMOLITION AND MODIFICATIONS. OPERATION SHALL BE MAINTAINED OF EXISTING FIRE ALARM SYSTEM SPECIFICALLY AS IT RELATES TO ADJACENT AREAS WHICH ARE NOT INCLUDED IN THE SCOPE OF THIS PROJECT.
- 14. ELECTRICAL CONTRACTOR SHALL PROVIDE UPDATED TYPE WRITTEN PANEL DIRECTORIES FOR ALL PANELS AFFECTED BY THE DEMOLITION AND/OR NEW WORK. CIRCUIT BREAKERS NOT USED FOR NEW WORK SHALL BE LABELED AS SPARE.
- 15. FOR EXISTING DEVICES/CIRCUITRY THAT ARE INDICATED TO BE REMOVED BACK TO POINT OF ORIGIN-THESE ITEMS ARE TO BE REMOVED BACK TO POINT OF ORIGIN UNLESS THERE WILL BE EXISTING DEVICES ON THE SAME CIRCUIT THAT ARE LOCATED OUTSIDE AREA OF WORK THAT ARE TO REMAIN. IN THAT CASE, REMOVE THE EXISTING DEVICES/CIRCUITRY IN AREA OF WORK BACK TO THESE EXISTING DEVICES TO REMAIN. ALL DEVICES/CIRCUITRY IN SURROUNDING AREAS THAT ARE TO REMAIN ARE TO BE KEPT ENERGIZED. FOR REMOVAL OF CONDUIT AND WIRING OUTSIDE OF AREA OF WORK COORDINATE AND SCHEDULE WITH OWNER PRIOR TO PERFORMING WORK.