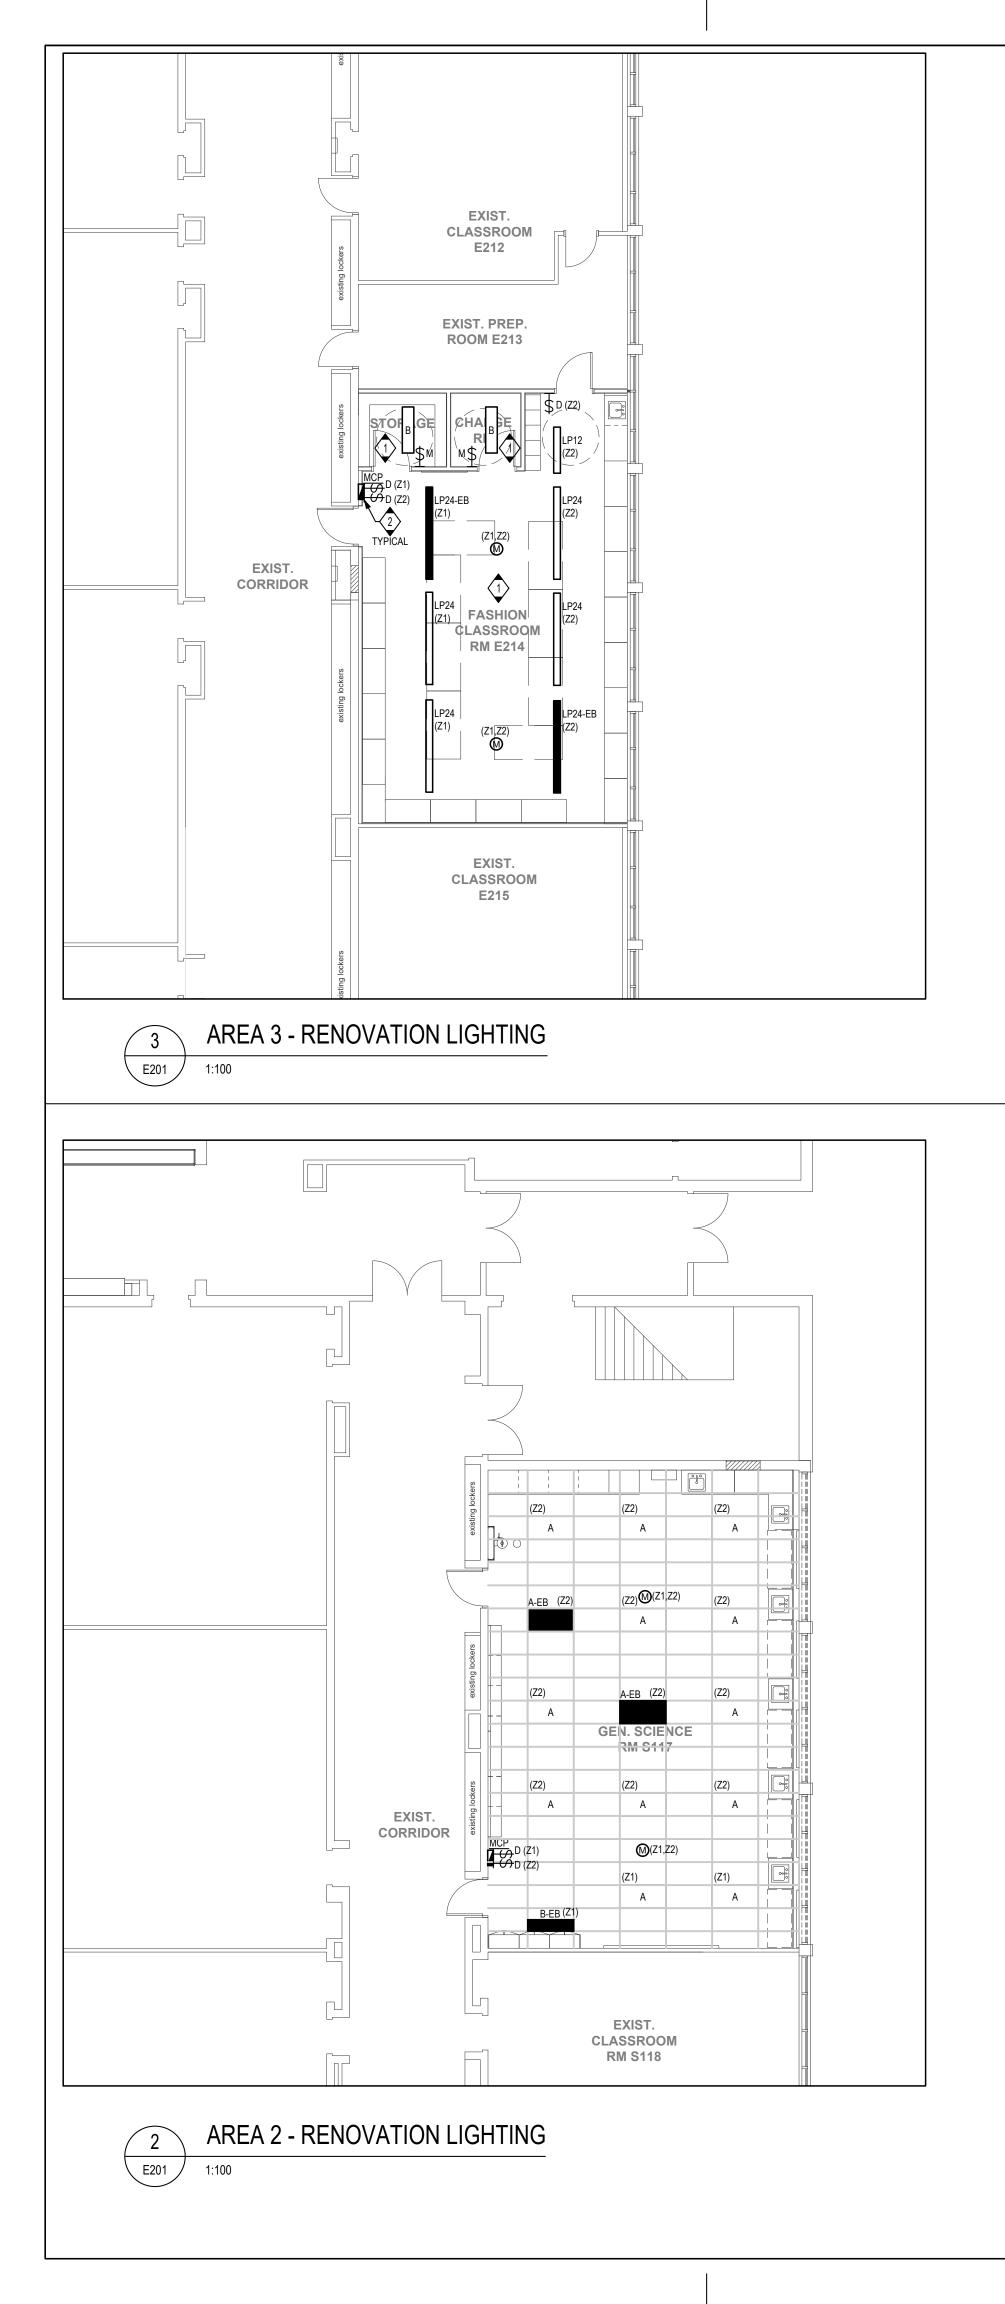

# ELECTRICAL DEMOLITION NOTES

- 1. THE ELECTRICAL CONTRACTOR SHALL, AS PART OF HIS WORK, PERFORM ALL RELATED DEMOLITION, MODIFICATIONS, RELOCATION OF ELECTRICAL DISTRIBUTION AND OTHER EQUIPMENT AND RELATED WORK, INCLUDING NEW WORK NECESSARY TO COMPLETE THE PROJECT.
- 2. ALL EXISTING FIELD CONDITIONS MAY NOT BE SHOWN ON THE DRAWINGS. THE ELECTRICAL CONTRACTOR SHALL VERIFY ALL FIELD CONDITIONS AND DIMENSIONS PRIOR TO SUBMITTING BIDS. REFER TO EXISTING DRAWINGS AND VISIT THE SITE TO DETERMINE THE EXTENT OF THE DEMOLITION AND NEW WORK REQUIRED. REQUEST FOR EXTRA WILL NOT BE CONSIDERED FOR FAILURE BY THE CONTRACTOR TO BECOME FAMILIAR WITH THE EXISITING SITE CONDITIONS.
- 3. THE ELECTRICAL CONTRACTOR SHALL VERIFY ALL TECHNICAL DETAILS OF EQUIPMENT TO BE REMOVED. WHERE THERE IS A DISCREPANCY WITH THE TENDER DOCUMENTS, CONTRACTOR SHALL ENGAGE CONSULTANTS FOR DIRECTIONS. ELECTRICAL CONTRACTOR SHALL MAKE A LIST OF ALL EQUIPMENT TO BE REMOVED. THIS LIST SHALL BE WITH ALL FOLLOWING INFORMATION. \* MAKE/MODEL#
- \* MANUFACTURER \* TECHNICAL DETAILS
- \* LOCATION THIS LIST SHALL BE SUBMITTED TO THE OWNER FO RECORD PURPOSES.
- 4. THE ELECTRICAL CONTRACTOR SHALL NOT DISCONNECT EQUIPMENT AND ELECTRICAL CIRCUITS IN THE RENOVATION AREA OR ANY PART OF THE BUILDING WITHOUT PRIOR NOTIFICATION AND PERMISSION FROM THE OWNER. EXTREME CARE SHALL BE TAKEN TO MINIMIZE DISTURBANCE TO THE SURROUNDING AREA.
- 5. ITEMS REMOVED AND NOT SCHEDULED TO BE RELOCATED SHALL BE OFFERED TO THE OWNER FOR THEIR USE AND IF NOT ACCEPTED BY THE OWNER, THE ELECTRICAL CONTRACTOR SHALL DISPOSE OF THE MATERIAL FROM THE SITE IN ACCORDANCE WITH LOCAL REGULATIONS, THE ELECTRICAL CONTRACTOR SHALL DELIVER ITEMS ACCEPTED BY THE OWNER TO THE DESIGNATED LOCATIONS AS DIRECTED BY THE OWNER.
- 6. IN ALL CASES WHERE WORK IS REMOVED, THE ELECTRICAL CONTRACTOR SHALL PROVIDE ALL NECESSARY MATERIALS, EQUIPMENT AND LABOR TO SUSTAIN OPERATION OF ALL PARTS OF THE SYSTEMS CONNECTING TO OR FROM THE PART REMOVED, COMPLETING ALL WORK IN STRICT ACCORDANCE WITH APPLICABLE CODES.
- 7. ALL WIRING, CABLES AND FEEDERS INCLUDING BOTH CONNECTED TO DEVICES AND EQUIPMENT TO BE DEMOLISHED AND EXISTING THAT WERE ABANDONED IN PLACE SHALL BE REMOVED BACK TO THEIR SOURCES. UNLESS NOTED OTHERWISE, CONDUITS AND/OR WIRING SHALL, WHERE NECESSARY, BE RE-CIRCUIT AROUND THE REMOVED PART, KEEPING OCCUPIED PARTS OF THE BUILDING SYSTEM IN FULL SERVICE.
- 8. ALL EXISTING CONDUITS WHICH HAVE BEEN ABANDONED OR ARE UNUSED SHALL BE REMOVED.
- 9. PROVIDE BLANK METAL COVER PLATES FOR ALL JUNCTION/DEVICE BOXES NO LONGER IN USE THAT ARE EMBEDDED IN FLOOR SLAB OR MASONRY WALLS. PROVIDE PLUGS FOR ALL PANELS WHERE CONDUIT HAS BEEN REMOVED. COVER PLATES SHALL BE PAINTED TO MATCH EXISTING CONDITIONS.
- 10. WHERE REQUIRED COORDINATE WITH THE CONSULTANTS/OWNER FOR EXISTING PARTITIONS TO BE REMOVED TO FACILITATE WORK. DISCONNECT EXISTING BRANCH CIRCUITS SERVICING DEVICES IN PARTITIONS TO BE REMOVED. MAINTAIN CONTINUITY OF CIRCUITS SERVICING EXISTING DEVICES IN OTHER AREAS TO REMAIN.
- 11. <u>LIGHTING FIXTURES:</u> REMOVE LIGHTING FIXTURES AND SWITCH CONTROL WHEN THE FIXTURE TO BE REMOVED IS SERVED BY A CIRCUIT, THAT SUPPLIES FIXTURES IN OTHER, AREAS THAT ARE TO REMAIN, THE ELECTRICAL CONTRACTOR SHALL MAINTAIN THE CONTINUITY OF THE CIRCUIT TO THE REMAINING FIXTURES.
- 12. <u>POWER RECEPTACLES:</u> REMOVE RECEPTACLES. WHEN THE RECEPTACLE TO BE REMOVED IS SERVED BY A CIRCUIT THAT SUPPLIES RECEPTACLES IN OTHER AREAS, THAT ARE TO REMAIN, THE ELECTRICAL CONTRACTOR SHALL MAINTAIN THE CONTINUITY OF THE CIRCUIT TO THE REMAINING RECEPTACLES.
- 13. <u>FIRE ALARM SYSTEM:</u> COORDINATE AND CONSULT WITH CURRENT F/A SYSTEM SERVICE CONTRACTOR OR THEIR QUALIFIED REPRESENTATIVE FOR ALL FIRE ALARM DEMOLITION AND MODIFICATIONS. OPERATION SHALL BE MAINTAINED OF EXISTING FIRE ALARM SYSTEM SPECIFICALLY AS IT RELATES TO ADJACENT AREAS WHICH ARE NOT INCLUDED IN THE SCOPE OF THIS PROJECT.
- 14. ELECTRICAL CONTRACTOR SHALL PROVIDE UPDATED TYPE WRITTEN PANEL DIRECTORIES FOR ALL PANELS AFFECTED BY THE DEMOLITION AND/OR NEW WORK. CIRCUIT BREAKERS NOT USED FOR NEW WORK SHALL BE LABELED AS SPARE.
- 15. FOR EXISTING DEVICES/CIRCUITRY THAT ARE INDICATED TO BE REMOVED BACK TO POINT OF ORIGIN-THESE ITEMS ARE TO BE REMOVED BACK TO POINT OF ORIGIN UNLESS THERE WILL BE EXISTING DEVICES ON THE SAME CIRCUIT THAT ARE LOCATED OUTSIDE AREA OF WORK THAT ARE TO REMAIN. IN THAT CASE, REMOVE THE EXISTING DEVICES/CIRCUITRY IN AREA OF WORK BACK TO THESE EXISTING DEVICES TO REMAIN. ALL DEVICES/CIRCUITRY IN SURROUNDING AREAS THAT ARE TO REMAIN ARE TO BE KEPT ENERGIZED. FOR REMOVAL OF CONDUIT AND WIRING OUTSIDE OF AREA OF WORK COORDINATE AND SCHEDULE WITH OWNER PRIOR TO PERFORMING WORK.