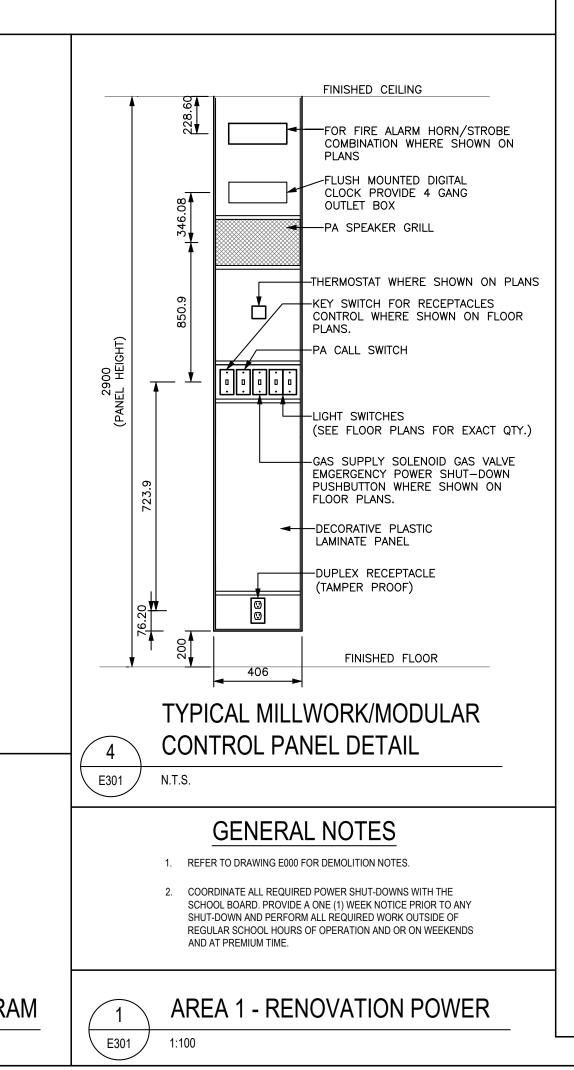

#### FIXTURES

| ACCENT                    |                                                                                     | MC        |
|---------------------------|-------------------------------------------------------------------------------------|-----------|
|                           | SURFACE MOUNTED                                                                     |           |
| + <b>⊕</b> + + <b>●</b> + | WALL MOUNTED                                                                        |           |
|                           | TRACK/STRUT/PIPE MOUNTED                                                            |           |
| ₽⊕►                       | PLUG-IN SURFACE MOUNTED                                                             | г         |
|                           |                                                                                     | L         |
| DOWNLIGHT                 |                                                                                     | С         |
| 0                         | ROUND RECESSED MOUNTED                                                              | E         |
| 0 0                       | ROUND SURFACE MOUNTED                                                               | С         |
|                           | SQUARE RECESSED MOUNTED                                                             | _         |
|                           | SQUARE SURFACE MOUNTED                                                              | E         |
| •                         | ROUND ADJUSTABLE RECESSED MOUNTED                                                   |           |
|                           | SQUARE ADJUSTABLE RECESSED MOUNTED                                                  |           |
|                           |                                                                                     |           |
| CHARACTER                 |                                                                                     | <u>FA</u> |
| 0                         | SURFACE MOUNTED                                                                     | Z         |
| <b>O</b>                  | PENDANT MOUNTED                                                                     | Z         |
| ю н <b>ө</b>              | WALL MOUNTED                                                                        | Ψ         |
| $\oplus \bullet$          | BASE MOUNTED                                                                        | 2         |
| <b>•••</b>                | BASE MOUNTED ONE HEAD                                                               |           |
| •••••                     | BASE MOUNTED TWO HEAD                                                               |           |
| EMERGENCY /               | GENERIC                                                                             | NIC       |
| BTU-1                     | EMERGENCY BATTERY UNIT.<br>SYMBOL IS GENERIC, REFER TO<br>SPECIFICATIONS FOR TYPES. | -         |
|                           |                                                                                     | -         |
| Ψ                         | WALL MOUNT LUMINAIRE OR<br>REMOTE EMERGENCY HEAD                                    | -         |
| $\otimes$                 | RECESSED CEILING MOUNT<br>LUMINAIRE OR REMOTE                                       |           |
| _                         | EMERGENCY HEAD                                                                      | AR        |
| IN-GRADE                  |                                                                                     |           |
|                           |                                                                                     |           |
|                           | IN-GRADE DIRECTIONAL                                                                | •         |
| POLE / PATH               |                                                                                     |           |
| <b>+</b>                  | BOLLARD                                                                             |           |
| D                         | STEPLIGHT SURFACE MOUNTED                                                           |           |
| đ                         | STEPLIGHT RECESSED MOUNTED                                                          |           |
| •-                        | POLE - SINGLE HEAD                                                                  |           |
|                           | POLE - DOUBLE HEAD                                                                  |           |
|                           |                                                                                     |           |
|                           |                                                                                     |           |
| 1                         |                                                                                     |           |