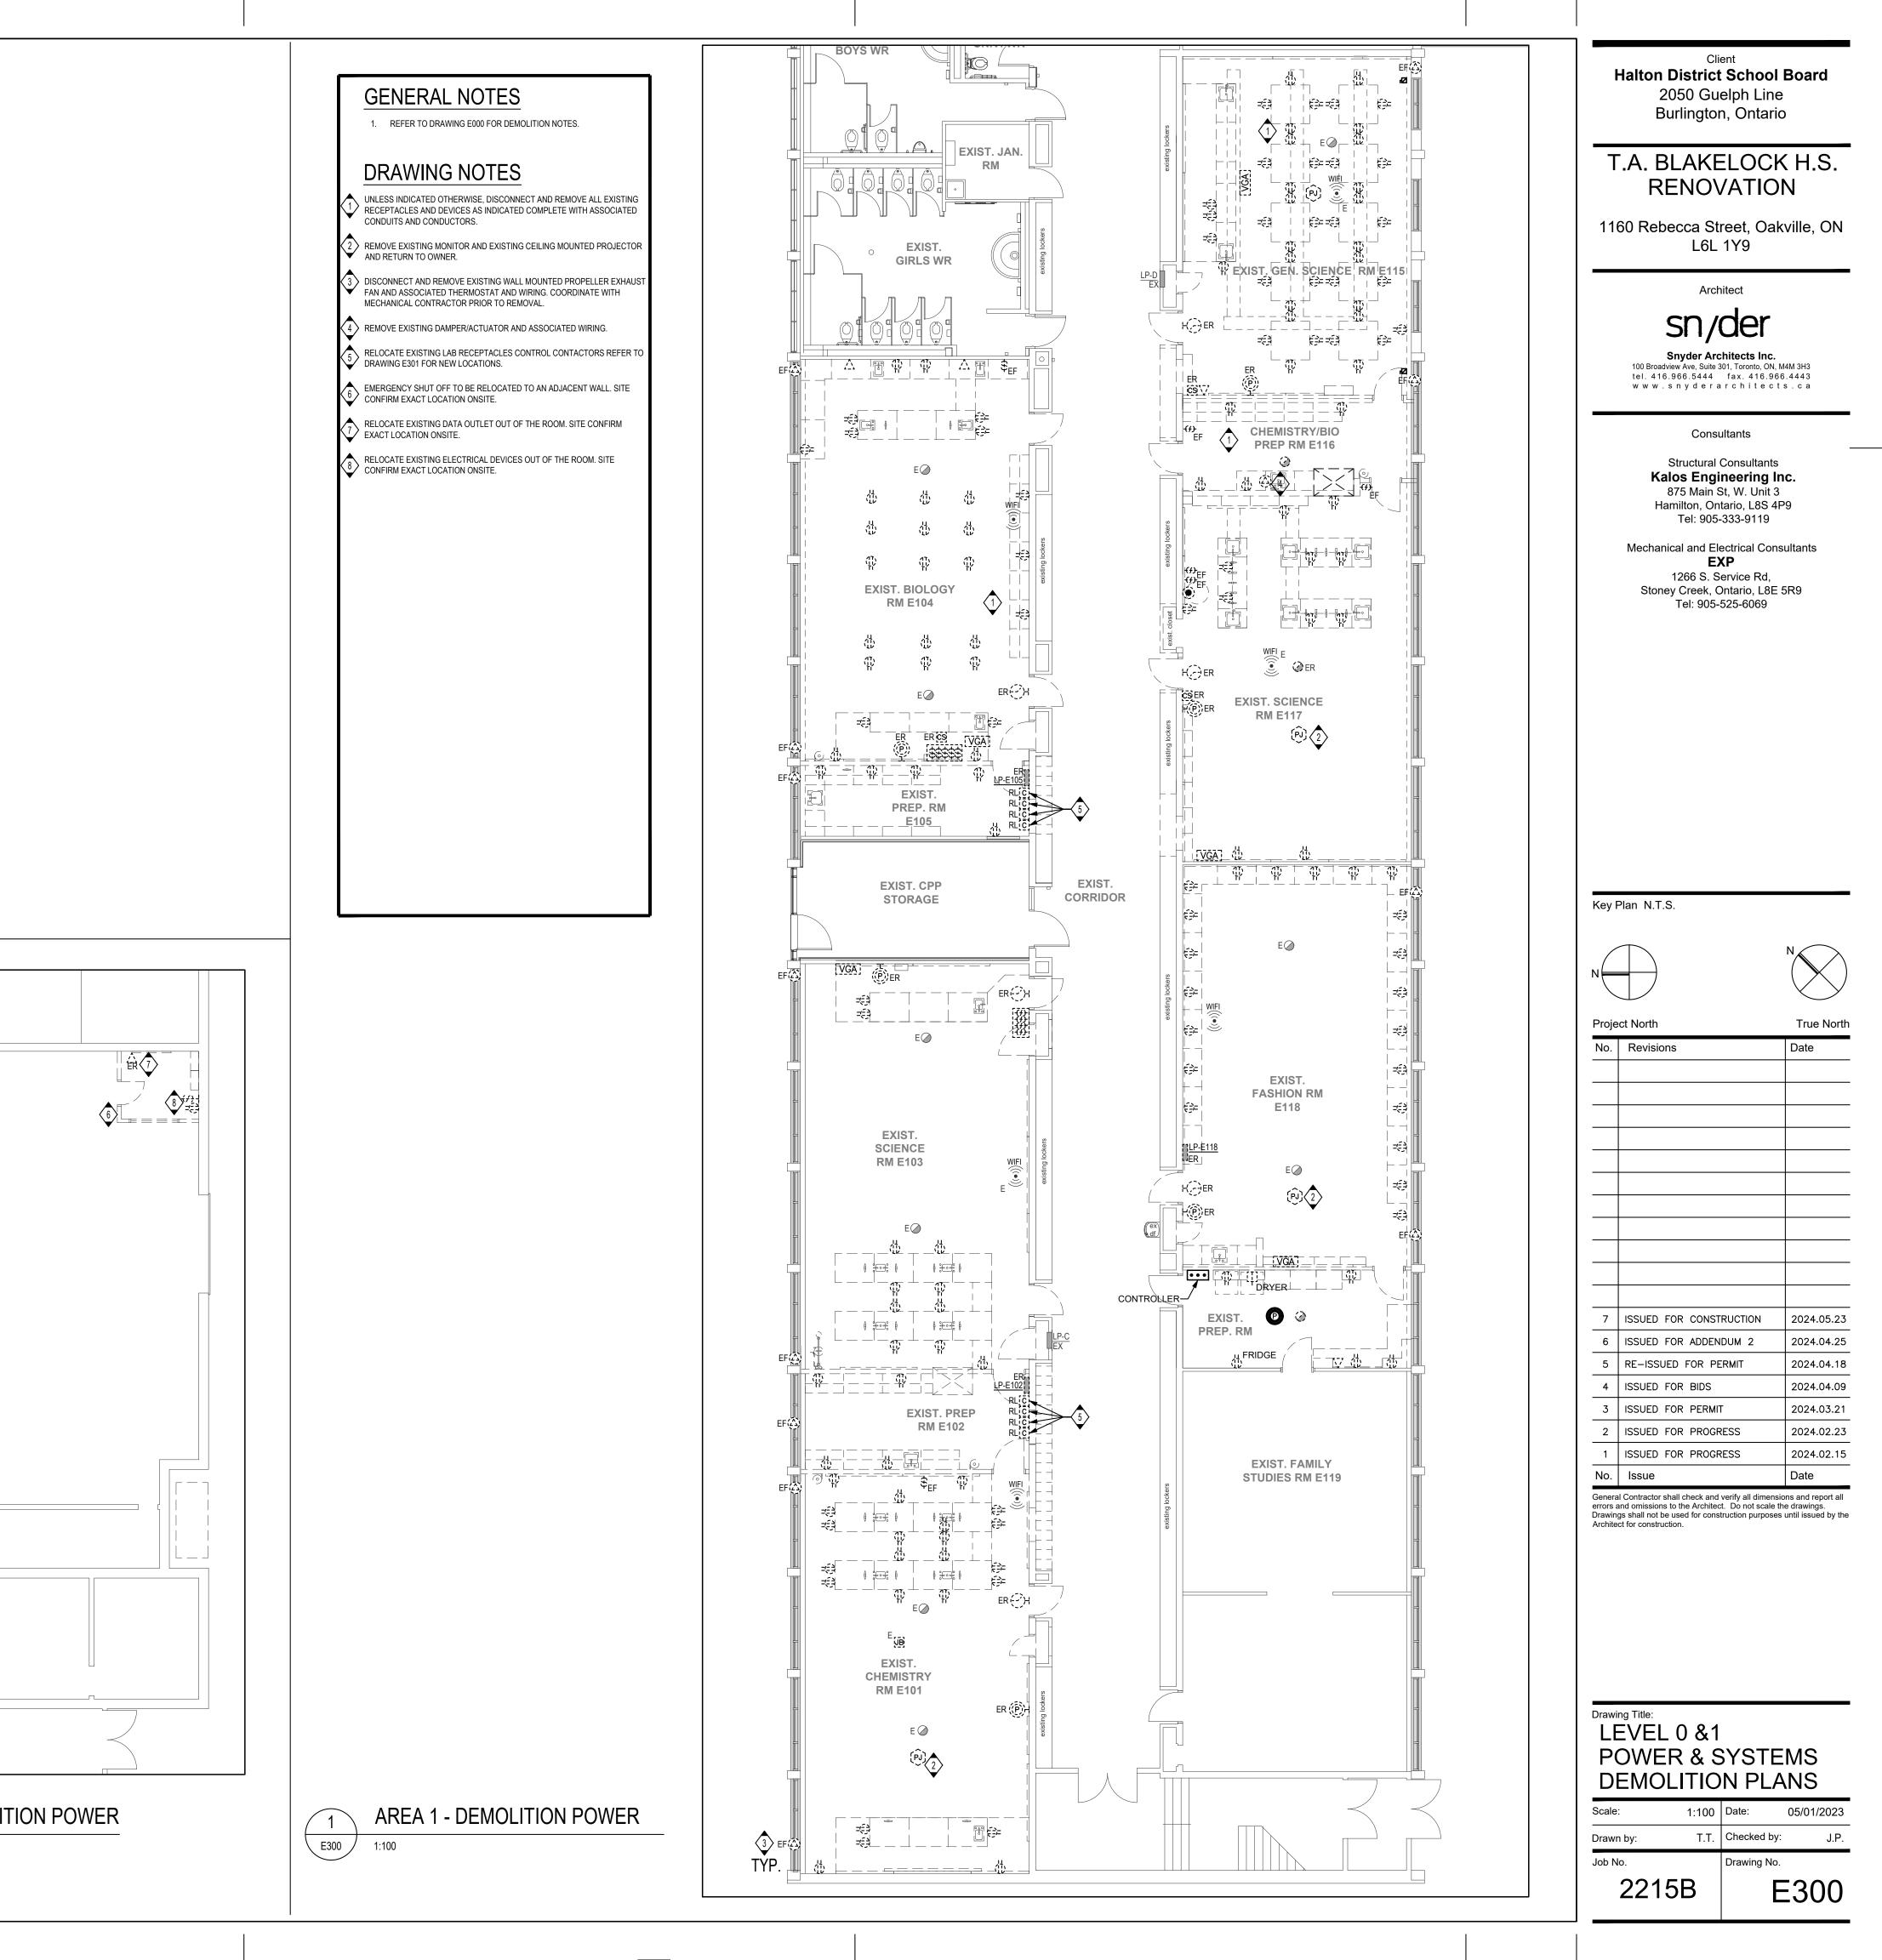

# ELECTRICAL DEMOLITION NOTES

- 1. THE ELECTRICAL CONTRACTOR SHALL, AS PART OF HIS WORK, PERFORM ALL RELATED DEMOLITION, MODIFICATIONS, RELOCATION OF ELECTRICAL DISTRIBUTION AND OTHER EQUIPMENT AND RELATED WORK, INCLUDING NEW WORK NECESSARY TO COMPLETE THE PROJECT.
- 2. ALL EXISTING FIELD CONDITIONS MAY NOT BE SHOWN ON THE DRAWINGS. THE ELECTRICAL CONTRACTOR SHALL VERIFY ALL FIELD CONDITIONS AND DIMENSIONS PRIOR TO SUBMITTING BIDS. REFER TO EXISTING DRAWINGS AND VISIT THE SITE TO DETERMINE THE EXTENT OF THE DEMOLITION AND NEW WORK REQUIRED. REQUEST FOR EXTRA WILL NOT BE CONSIDERED FOR FAILURE BY THE CONTRACTOR TO BECOME FAMILIAR WITH THE EXISITING SITE CONDITIONS.
- 3. THE ELECTRICAL CONTRACTOR SHALL VERIFY ALL TECHNICAL DETAILS OF EQUIPMENT TO BE REMOVED. WHERE THERE IS A DISCREPANCY WITH THE TENDER DOCUMENTS, CONTRACTOR SHALL ENGAGE CONSULTANTS FOR DIRECTIONS. ELECTRICAL CONTRACTOR SHALL MAKE A LIST OF ALL EQUIPMENT TO BE REMOVED. THIS LIST SHALL BE WITH ALL FOLLOWING INFORMATION. \* MAKE/MODEL#
- \* MANUFACTURER \* TECHNICAL DETAILS
- \* LOCATION THIS LIST SHALL BE SUBMITTED TO THE OWNER FO RECORD PURPOSES.
- 4. THE ELECTRICAL CONTRACTOR SHALL NOT DISCONNECT EQUIPMENT AND ELECTRICAL CIRCUITS IN THE RENOVATION AREA OR ANY PART OF THE BUILDING WITHOUT PRIOR NOTIFICATION AND PERMISSION FROM THE OWNER. EXTREME CARE SHALL BE TAKEN TO MINIMIZE DISTURBANCE TO THE SURROUNDING AREA.
- 5. ITEMS REMOVED AND NOT SCHEDULED TO BE RELOCATED SHALL BE OFFERED TO THE OWNER FOR THEIR USE AND IF NOT ACCEPTED BY THE OWNER, THE ELECTRICAL CONTRACTOR SHALL DISPOSE OF THE MATERIAL FROM THE SITE IN ACCORDANCE WITH LOCAL REGULATIONS, THE ELECTRICAL CONTRACTOR SHALL DELIVER ITEMS ACCEPTED BY THE OWNER TO THE DESIGNATED LOCATIONS AS DIRECTED BY THE OWNER.
- 6. IN ALL CASES WHERE WORK IS REMOVED, THE ELECTRICAL CONTRACTOR SHALL PROVIDE ALL NECESSARY MATERIALS, EQUIPMENT AND LABOR TO SUSTAIN OPERATION OF ALL PARTS OF THE SYSTEMS CONNECTING TO OR FROM THE PART REMOVED, COMPLETING ALL WORK IN STRICT ACCORDANCE WITH APPLICABLE CODES.
- 7. ALL WIRING, CABLES AND FEEDERS INCLUDING BOTH CONNECTED TO DEVICES AND EQUIPMENT TO BE DEMOLISHED AND EXISTING THAT WERE ABANDONED IN PLACE SHALL BE REMOVED BACK TO THEIR SOURCES. UNLESS NOTED OTHERWISE, CONDUITS AND/OR WIRING SHALL, WHERE NECESSARY, BE RE-CIRCUIT AROUND THE REMOVED PART, KEEPING OCCUPIED PARTS OF THE BUILDING SYSTEM IN FULL SERVICE.
- 8. ALL EXISTING CONDUITS WHICH HAVE BEEN ABANDONED OR ARE UNUSED SHALL BE REMOVED.
- 9. PROVIDE BLANK METAL COVER PLATES FOR ALL JUNCTION/DEVICE BOXES NO LONGER IN USE THAT ARE EMBEDDED IN FLOOR SLAB OR MASONRY WALLS. PROVIDE PLUGS FOR ALL PANELS WHERE CONDUIT HAS BEEN REMOVED. COVER PLATES SHALL BE PAINTED TO MATCH EXISTING CONDITIONS.
- 10. WHERE REQUIRED COORDINATE WITH THE CONSULTANTS/OWNER FOR EXISTING PARTITIONS TO BE REMOVED TO FACILITATE WORK. DISCONNECT EXISTING BRANCH CIRCUITS SERVICING DEVICES IN PARTITIONS TO BE REMOVED. MAINTAIN CONTINUITY OF CIRCUITS SERVICING EXISTING DEVICES IN OTHER AREAS TO REMAIN.
- 11. <u>LIGHTING FIXTURES:</u> REMOVE LIGHTING FIXTURES AND SWITCH CONTROL WHEN THE FIXTURE TO BE REMOVED IS SERVED BY A CIRCUIT, THAT SUPPLIES FIXTURES IN OTHER, AREAS THAT ARE TO REMAIN, THE ELECTRICAL CONTRACTOR SHALL MAINTAIN THE CONTINUITY OF THE CIRCUIT TO THE REMAINING FIXTURES.
- 12. <u>POWER RECEPTACLES:</u> REMOVE RECEPTACLES. WHEN THE RECEPTACLE TO BE REMOVED IS SERVED BY A CIRCUIT THAT SUPPLIES RECEPTACLES IN OTHER AREAS, THAT ARE TO REMAIN, THE ELECTRICAL CONTRACTOR SHALL MAINTAIN THE CONTINUITY OF THE CIRCUIT TO THE REMAINING RECEPTACLES.
- 13. <u>FIRE ALARM SYSTEM:</u> COORDINATE AND CONSULT WITH CURRENT F/A SYSTEM SERVICE CONTRACTOR OR THEIR QUALIFIED REPRESENTATIVE FOR ALL FIRE ALARM DEMOLITION AND MODIFICATIONS. OPERATION SHALL BE MAINTAINED OF EXISTING FIRE ALARM SYSTEM SPECIFICALLY AS IT RELATES TO ADJACENT AREAS WHICH ARE NOT INCLUDED IN THE SCOPE OF THIS PROJECT.
- 14. ELECTRICAL CONTRACTOR SHALL PROVIDE UPDATED TYPE WRITTEN PANEL DIRECTORIES FOR ALL PANELS AFFECTED BY THE DEMOLITION AND/OR NEW WORK. CIRCUIT BREAKERS NOT USED FOR NEW WORK SHALL BE LABELED AS SPARE.
- 15. FOR EXISTING DEVICES/CIRCUITRY THAT ARE INDICATED TO BE REMOVED BACK TO POINT OF ORIGIN-THESE ITEMS ARE TO BE REMOVED BACK TO POINT OF ORIGIN UNLESS THERE WILL BE EXISTING DEVICES ON THE SAME CIRCUIT THAT ARE LOCATED OUTSIDE AREA OF WORK THAT ARE TO REMAIN. IN THAT CASE, REMOVE THE EXISTING DEVICES/CIRCUITRY IN AREA OF WORK BACK TO THESE EXISTING DEVICES TO REMAIN. ALL DEVICES/CIRCUITRY IN SURROUNDING AREAS THAT ARE TO REMAIN ARE TO BE KEPT ENERGIZED. FOR REMOVAL OF CONDUIT AND WIRING OUTSIDE OF AREA OF WORK COORDINATE AND SCHEDULE WITH OWNER PRIOR TO PERFORMING WORK.

| AFG        | ABOVE FINISH GRADE                       |
|------------|------------------------------------------|
| ADJ        | ADJUSTABLE                               |
| ARCH       | ARCHITECTURAL                            |
| BLDG       | BUILDING                                 |
| BO         | BY OTHERS                                |
| BOT        | BOTTOM                                   |
| BEL        | BELOW                                    |
| CLG        | CEILING                                  |
|            | CONSTRUCTION                             |
| CONTR      |                                          |
| CONT       | CONTINUOUS                               |
| E          | EAST                                     |
| EL         | ELEVATION                                |
| ELEC       | ELECTRICAL                               |
| EQ         | EQUAL                                    |
| EXT        | EXTERIOR                                 |
| FL         | FLOOR                                    |
| FLUOR      | FLUORESCENT                              |
| FT         | FOOT OR FEET                             |
| GC         | GENERAL CONTRACTOR                       |
| GND        | GROUND                                   |
| GR         | GRADE                                    |
| HGT        | HEIGHT                                   |
| HORIZ      |                                          |
| ID         | INSIDE DIAMETER                          |
| IN         |                                          |
| INFO       | INFORMATION                              |
| INT        | INTERIOR                                 |
|            | LENGTH                                   |
| LT         |                                          |
| MFG        | MANUFACTURER                             |
| N          | NORTH<br>"NIGHT LIGHT" (I.E. UNSWITCHED) |
| NL<br>NO   |                                          |
| NO         | NUMBER<br>NOMINAL                        |
| NTS        | NOT TO SCALE                             |
| OC         | ON CENTER                                |
| OD         | OUTSIDE DIAMETER                         |
| OFOI       | OWNER FURNISHED OWNER INSTALLED          |
| OPD        | OPPOSITE                                 |
| OVHD       | OVERHEAD                                 |
| REV        | REVISION                                 |
|            |                                          |
| RCP<br>S   | REFLECTED CEILING PLAN<br>SOUTH          |
| S<br>SCHED | SCHEDULE                                 |
| SECT       | SECTION                                  |
| SECT       | SHEET                                    |
| SIM        | SIMILAR                                  |
| SIM        | SIMILAR<br>SPECIFICATION                 |
| SPEC       | NORMAL                                   |
| STD        | STRUCTURE                                |
| TYP        | TYPICAL                                  |
| UON        | UNLESS OTHERWISE NOTED                   |
| W          |                                          |
| W/         | WEST, WIDTH, OR WOOD<br>WITH             |
| W/<br>W/O  |                                          |
|            |                                          |
| WP<br>VEMD |                                          |
| XFMR<br>"  |                                          |
|            | SAME AS ABOVE                            |
|            | NOT REQUIRED / NOT APPLICABLE            |

**ABBREVIATIONS** 

ABOVE FINISH FLOOR

ABOVE FINISH GRADE

ABOVE

ABV

AFF

AFG

# LUMINAIRE

## **ABBREVIATION**

- ACCENT / AIMABLE BOLLARD / PATH / STEP
- CHARACTER DOWNLIGHT
- EFFECT / EXISTING
- FLOODLIGHT / SPOTLIGHT INGRADE
- HAZARDOUS / HERITAGE / HIGHBAY н INDIRECT
- JUNCTION BOX
- C(K)LEAN / GASKETED K LINEAR
- M MULTILAMP / MILLWORK Ν NICHE OR COVE
- [NOT USED] 0
- POLE / PARKING [NOT USED] Q
- TROFFER R SURFACE/STRIPLIGHT S
- TRACK T UNDERWATER
- U VANDAL V
- WORKLIGHT / WALLPACK W EXIT / EMERGENCY Х
- REMOTE EMERGENCY HEAD [USED IN ZONING] 7

## **CHARACTER** ABBREVIATION

BOLLARD OR SHORT PEDESTAL BASE В

- CLOSE CEILING FAN
- GAS FLAME FOR LUMINAIRE G LAMPPOST
- MULTILAMP OR FESTOON LIGHTS Μ PENDANT Р
- RECEPTACLE FOR LUMINAIRE PLUG R
- SURFACE S TABLE LAMP
- W WALL MOUNTED

| CONTROLS          |                                                                                                                              |
|-------------------|------------------------------------------------------------------------------------------------------------------------------|
| $\mathbf{O}^{DS}$ | DAYLIGHT SENSOR.                                                                                                             |
|                   | PHOTOCELL (OUTDOOR DAYLIGHT SENSOR).                                                                                         |
| нвМн              | CEILING MOUNTED OCCUPANCY SENSOR.<br>SUBSCRIPTS: H = SUITABLE FOR HIGH HUMIDITY AREA<br>B= HIGH BAY TYPE.                    |
| F                 | WALL/CORNER MOUNTED OCCUPANCY SENSOR.                                                                                        |
| <u>\$</u>         | LINE VOLTAGE SWITCH.<br>SUBSCRIPTS: 3 = 3-WAY, 4 = 4-WAY, D = DIMMING, P = PILOT<br>LIGHT, M=MOTION SENSOR, T = TIME SWITCH. |
| \$ abc            | MULTIPLE SWITCHES UNDER COMMON PLATE.<br>LETTER DESIGNATES SWITCHLEG.                                                        |
| S                 | SWITCHING TYPE WALL STATION                                                                                                  |
| D                 | DIMMING TYPE WALL STATION                                                                                                    |
| ► ◀ PTN           | PARTITION SENSORS                                                                                                            |
| JUNCTION BO       | DX / REMOTE POWER SUPPLY / CONTROL DEVICE                                                                                    |

O SURFACE/RECESSED MOUNTED.

₩ WALL MOUNTED.

SUBSCRIPT DENOTES TYPE. REFER TO LIGHTING FIXTURE SCHEDULE.

#### FIXTURES

| ACCENT                    |                                                                                     | MC        |
|---------------------------|-------------------------------------------------------------------------------------|-----------|
|                           | SURFACE MOUNTED                                                                     |           |
| + <b>⊕</b> + + <b>●</b> + | WALL MOUNTED                                                                        |           |
|                           | TRACK/STRUT/PIPE MOUNTED                                                            |           |
| ₽⊕►                       | PLUG-IN SURFACE MOUNTED                                                             | г         |
|                           |                                                                                     | L         |
| DOWNLIGHT                 |                                                                                     | С         |
| 0                         | ROUND RECESSED MOUNTED                                                              | E         |
| 0 0                       | ROUND SURFACE MOUNTED                                                               | С         |
|                           | SQUARE RECESSED MOUNTED                                                             | _         |
|                           | SQUARE SURFACE MOUNTED                                                              | E         |
| •                         | ROUND ADJUSTABLE RECESSED MOUNTED                                                   |           |
|                           | SQUARE ADJUSTABLE RECESSED MOUNTED                                                  |           |
|                           |                                                                                     |           |
| CHARACTER                 |                                                                                     | <u>FA</u> |
| 0                         | SURFACE MOUNTED                                                                     | Z         |
| <b>O</b>                  | PENDANT MOUNTED                                                                     | Z         |
| ю н <b>ө</b>              | WALL MOUNTED                                                                        | Ψ         |
| $\oplus \bullet$          | BASE MOUNTED                                                                        | 2         |
| <b>•••</b>                | BASE MOUNTED ONE HEAD                                                               |           |
| •••••                     | BASE MOUNTED TWO HEAD                                                               |           |
| EMERGENCY /               | GENERIC                                                                             | NIC       |
| BTU-1                     | EMERGENCY BATTERY UNIT.<br>SYMBOL IS GENERIC, REFER TO<br>SPECIFICATIONS FOR TYPES. | -         |
|                           |                                                                                     | -         |
| Ψ                         | WALL MOUNT LUMINAIRE OR<br>REMOTE EMERGENCY HEAD                                    | -         |
| $\otimes$                 | RECESSED CEILING MOUNT<br>LUMINAIRE OR REMOTE                                       |           |
| _                         | EMERGENCY HEAD                                                                      | AR        |
| IN-GRADE                  |                                                                                     |           |
|                           |                                                                                     |           |
|                           | IN-GRADE DIRECTIONAL                                                                | •         |
| POLE / PATH               |                                                                                     |           |
| <b>+</b>                  | BOLLARD                                                                             |           |
| D                         | STEPLIGHT SURFACE MOUNTED                                                           |           |
| đ                         | STEPLIGHT RECESSED MOUNTED                                                          |           |
| •-                        | POLE - SINGLE HEAD                                                                  |           |
|                           | POLE - DOUBLE HEAD                                                                  |           |
|                           |                                                                                     |           |
|                           |                                                                                     |           |
| 1                         |                                                                                     |           |

Job No.

2215B

Drawing No.

E001

\_\_\_\_\_