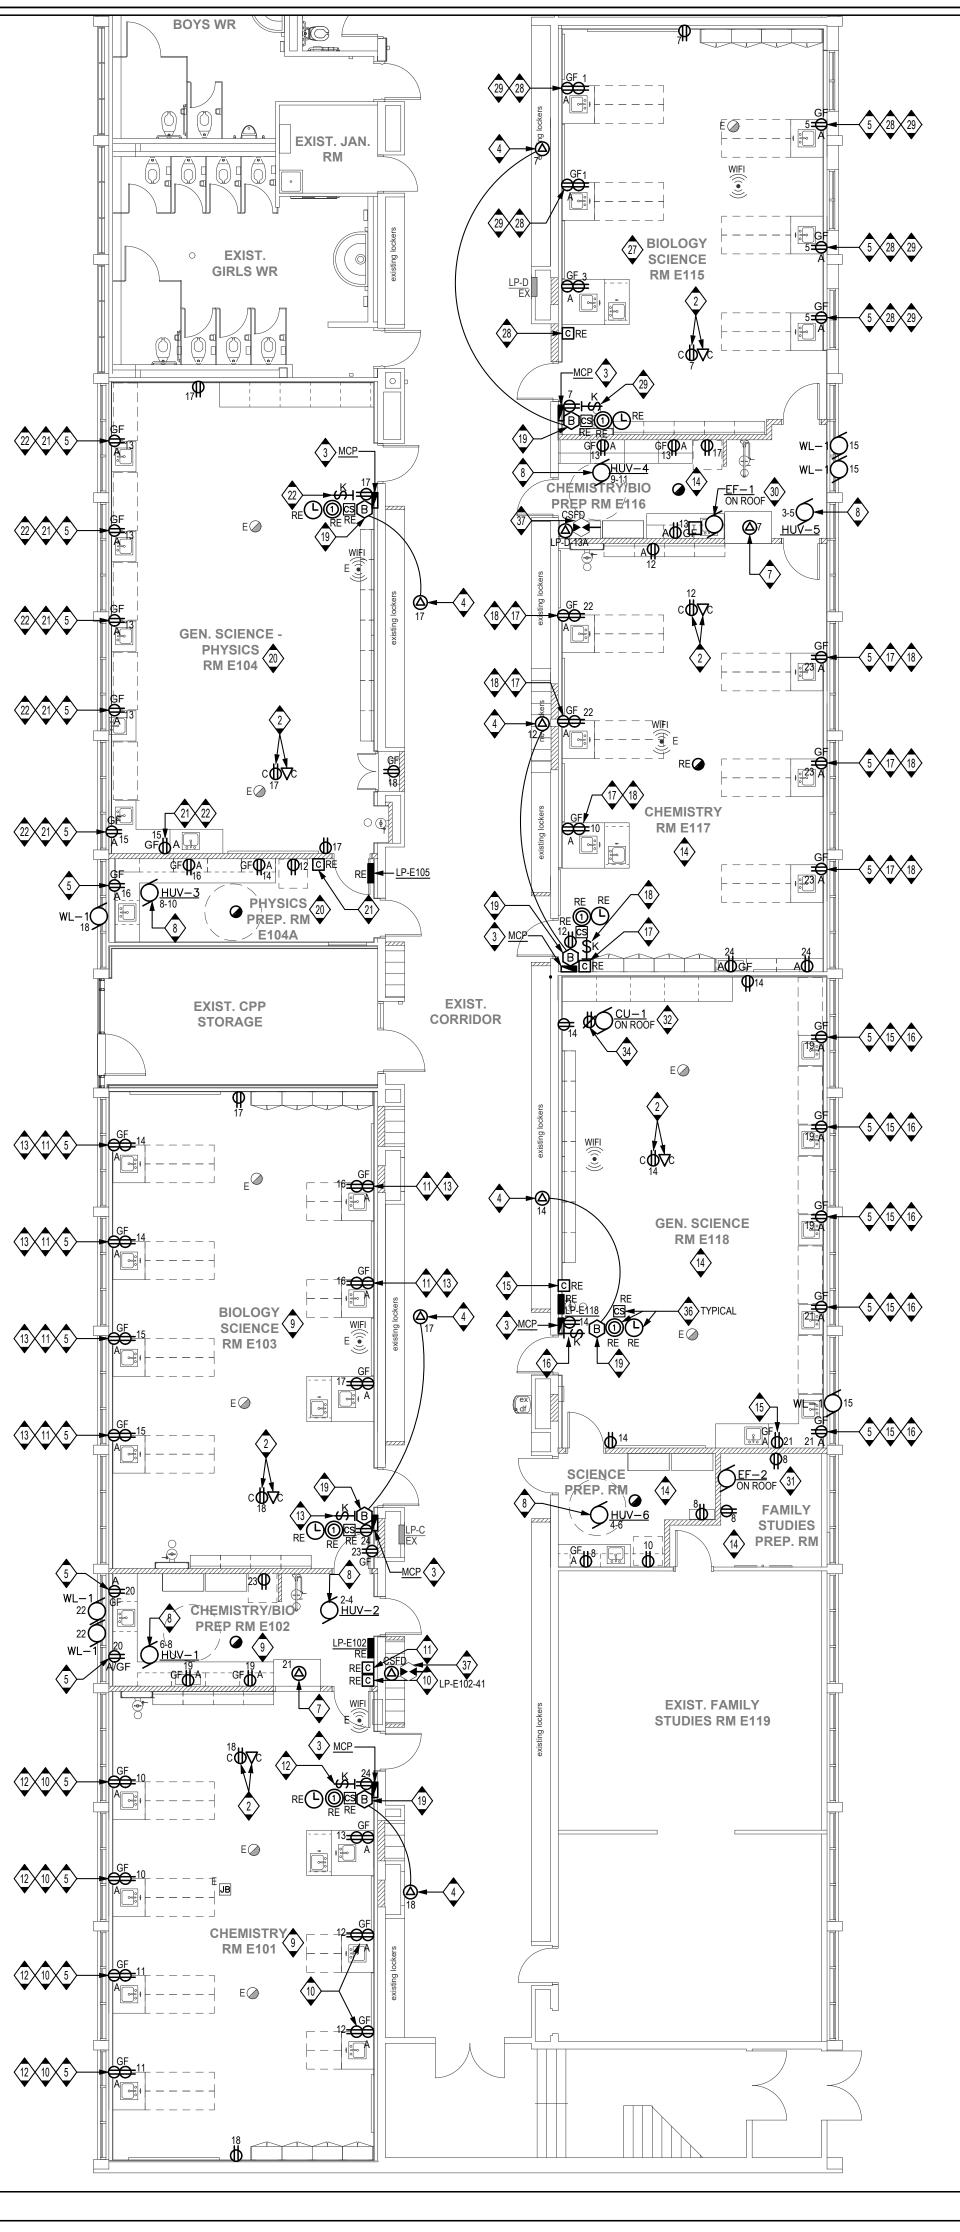

#### FIXTURES

| ACCENT                    |                                                                                     | MC        |
|---------------------------|-------------------------------------------------------------------------------------|-----------|
|                           | SURFACE MOUNTED                                                                     |           |
| + <b>⊕</b> + + <b>●</b> + | WALL MOUNTED                                                                        |           |
|                           | TRACK/STRUT/PIPE MOUNTED                                                            |           |
| ₽⊕►                       | PLUG-IN SURFACE MOUNTED                                                             | г         |
|                           |                                                                                     | L         |
| DOWNLIGHT                 |                                                                                     | С         |
| 0                         | ROUND RECESSED MOUNTED                                                              | E         |
| 0 0                       | ROUND SURFACE MOUNTED                                                               | С         |
|                           | SQUARE RECESSED MOUNTED                                                             | _         |
|                           | SQUARE SURFACE MOUNTED                                                              | E         |
| •                         | ROUND ADJUSTABLE RECESSED MOUNTED                                                   |           |
|                           | SQUARE ADJUSTABLE RECESSED MOUNTED                                                  |           |
|                           |                                                                                     |           |
| CHARACTER                 |                                                                                     | <u>FA</u> |
| 0                         | SURFACE MOUNTED                                                                     | Z         |
| <b>O</b>                  | PENDANT MOUNTED                                                                     | Z         |
| ю н <b>ө</b>              | WALL MOUNTED                                                                        | Ψ         |
| $\oplus \bullet$          | BASE MOUNTED                                                                        | 2         |
| <b>•••</b>                | BASE MOUNTED ONE HEAD                                                               |           |
| •••••                     | BASE MOUNTED TWO HEAD                                                               |           |
| EMERGENCY /               | GENERIC                                                                             | NIC       |
| BTU-1                     | EMERGENCY BATTERY UNIT.<br>SYMBOL IS GENERIC, REFER TO<br>SPECIFICATIONS FOR TYPES. | -         |
|                           |                                                                                     | -         |
| Ψ                         | WALL MOUNT LUMINAIRE OR<br>REMOTE EMERGENCY HEAD                                    | -         |
| $\otimes$                 | RECESSED CEILING MOUNT<br>LUMINAIRE OR REMOTE                                       |           |
| _                         | EMERGENCY HEAD                                                                      | AR        |
| IN-GRADE                  |                                                                                     |           |
|                           |                                                                                     |           |
|                           | IN-GRADE DIRECTIONAL                                                                | •         |
| POLE / PATH               |                                                                                     |           |
| <b>+</b>                  | BOLLARD                                                                             |           |
| D                         | STEPLIGHT SURFACE MOUNTED                                                           |           |
| đ                         | STEPLIGHT RECESSED MOUNTED                                                          |           |
| •-                        | POLE - SINGLE HEAD                                                                  |           |
|                           | POLE - DOUBLE HEAD                                                                  |           |
|                           |                                                                                     |           |
|                           |                                                                                     |           |
| 1                         |                                                                                     |           |