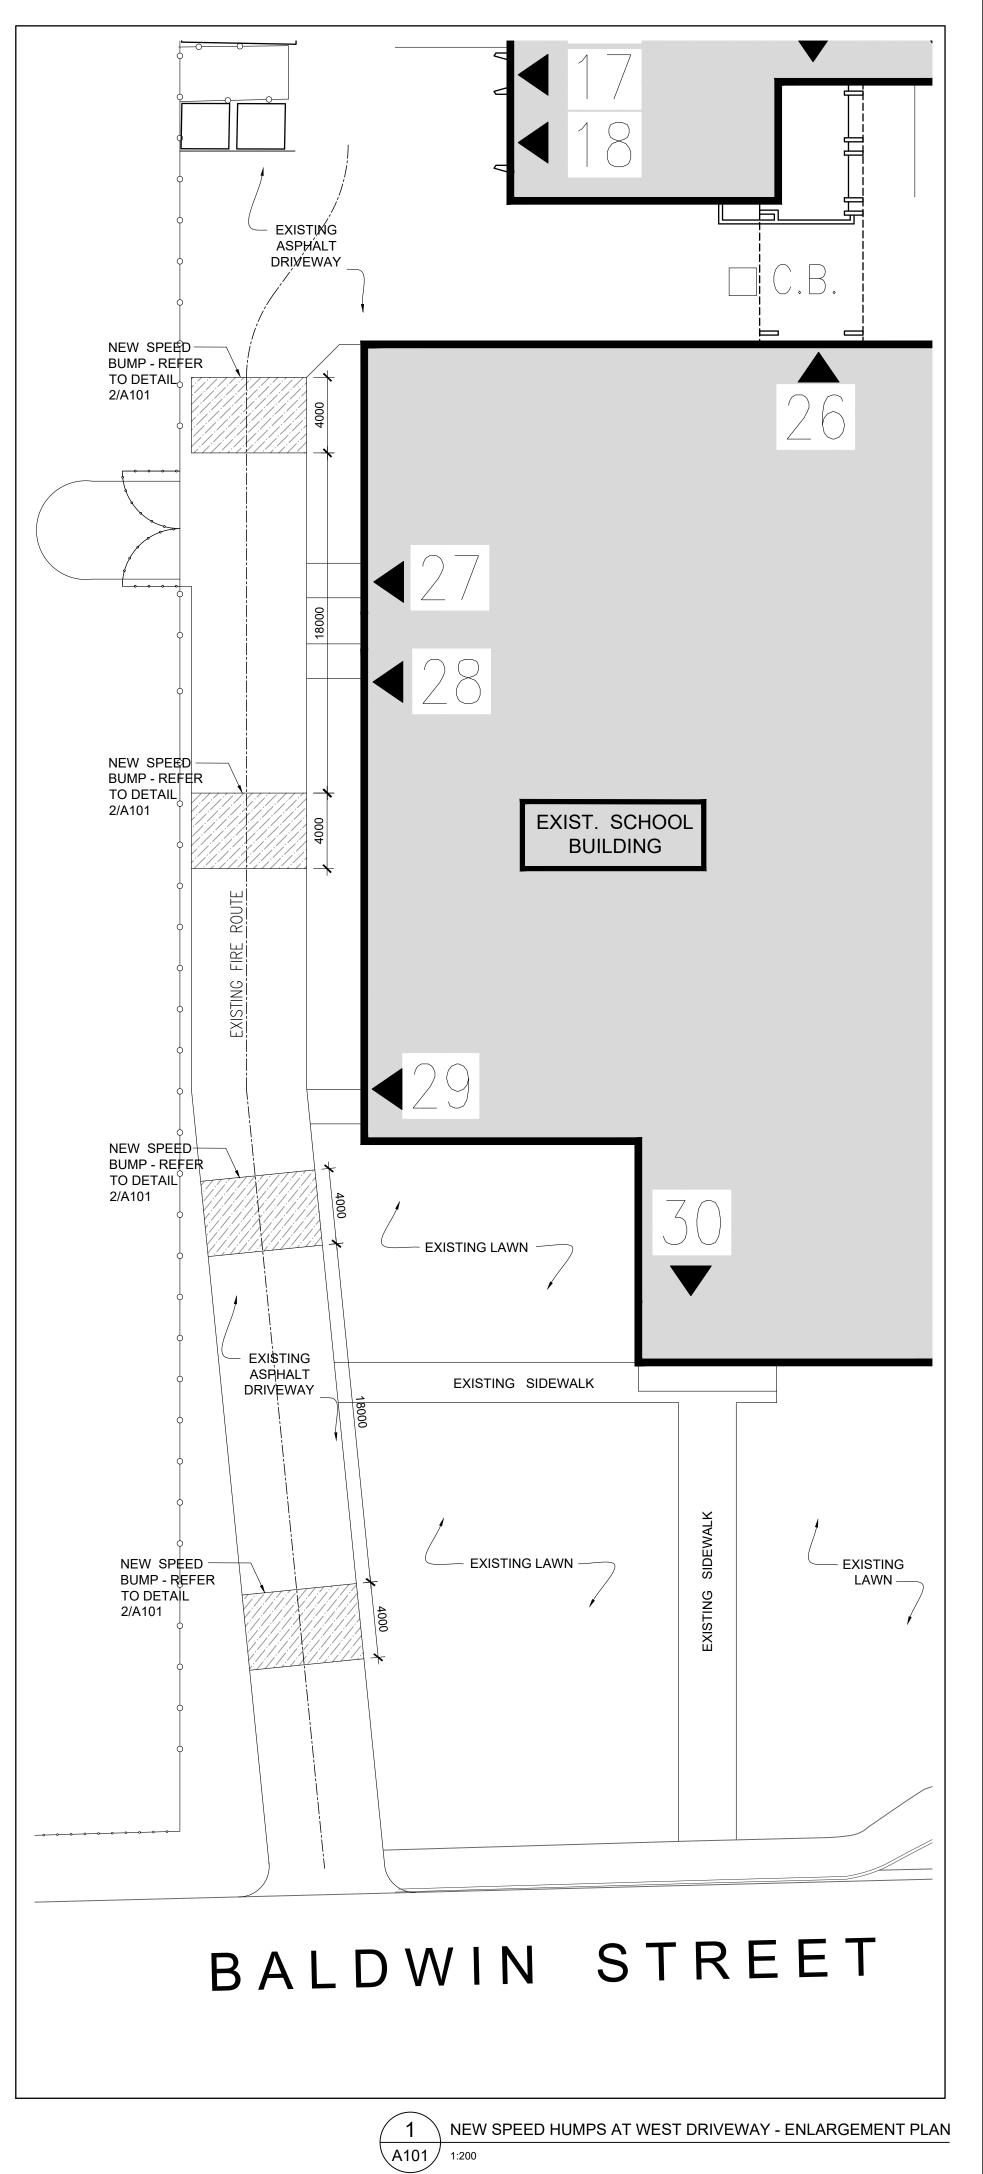

Description: Site Upgrades

F: 905-844-0051

Refer to enclosed A100 Site Plan and A101 Site Plan Enlargement Speed Humps for work which includes;

- Removal of existing sidewalk, curb and railing along the east driveway
- Removal of existing tree stump in the parking lot area
- Removal of existing planter and some lawn areas
- Removal and relocation of 9 armour stones
- Provision of new concrete sidewalk, concrete bike rack pad, and concrete island for garbage bins
- Provision of new concrete curb and repair of existing asphalt driveway and speed humps affected by new work
- Provision of new stainless steel railing along the existing east driveway
- Provision of new asphalt pavement and new painted lines over removed tree stump area
- Provision of soiled area for new butterfly garden (NIC)
- Provision of new speed humps on the existing west driveway

Drawing Title:
SITE PLAN
ENLARGEMENT
SPEED HUMPS

 Scale:
 AS NOTED
 Date:
 10/16/2023

 Drawn by:
 Checked by:

 Job No.
 Drawing No.

 A 101