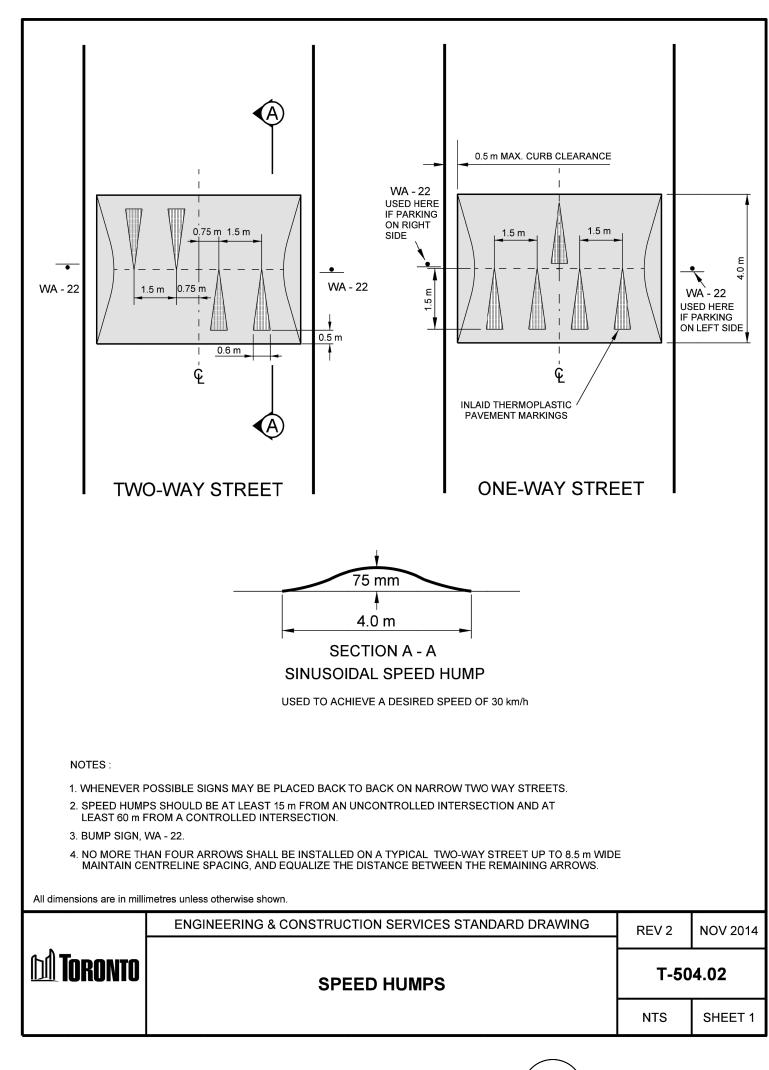

Description: Site Upgrades

F: 905-844-0051

Refer to enclosed A100 Site Plan and A101 Site Plan Enlargement Speed Humps for work which includes;

- Removal of existing sidewalk, curb and railing along the east driveway
- Removal of existing tree stump in the parking lot area
- Removal of existing planter and some lawn areas
- Removal and relocation of 9 armour stones
- Provision of new concrete sidewalk, concrete bike rack pad, and concrete island for garbage bins
- Provision of new concrete curb and repair of existing asphalt driveway and speed humps affected by new work
- Provision of new stainless steel railing along the existing east driveway
- Provision of new asphalt pavement and new painted lines over removed tree stump area
- Provision of soiled area for new butterfly garden (NIC)
- Provision of new speed humps on the existing west driveway

ARCHITECTS Z

Drawing Title:

SITE PLAN

 Scale:
 AS NOTED
 Date:
 05/26/2023

 Drawn by:
 Checked by:

 Job No.
 Drawing No.

 A 100

2 SPEED HUMPS DETAIL
A101 1:100

Drawing Title:
SITE PLAN
ENLARGEMENT
SPEED HUMPS

 Scale:
 AS NOTED
 Date:
 10/16/2023

 Drawn by:
 Checked by:

 Job No.
 Drawing No.

 A 101