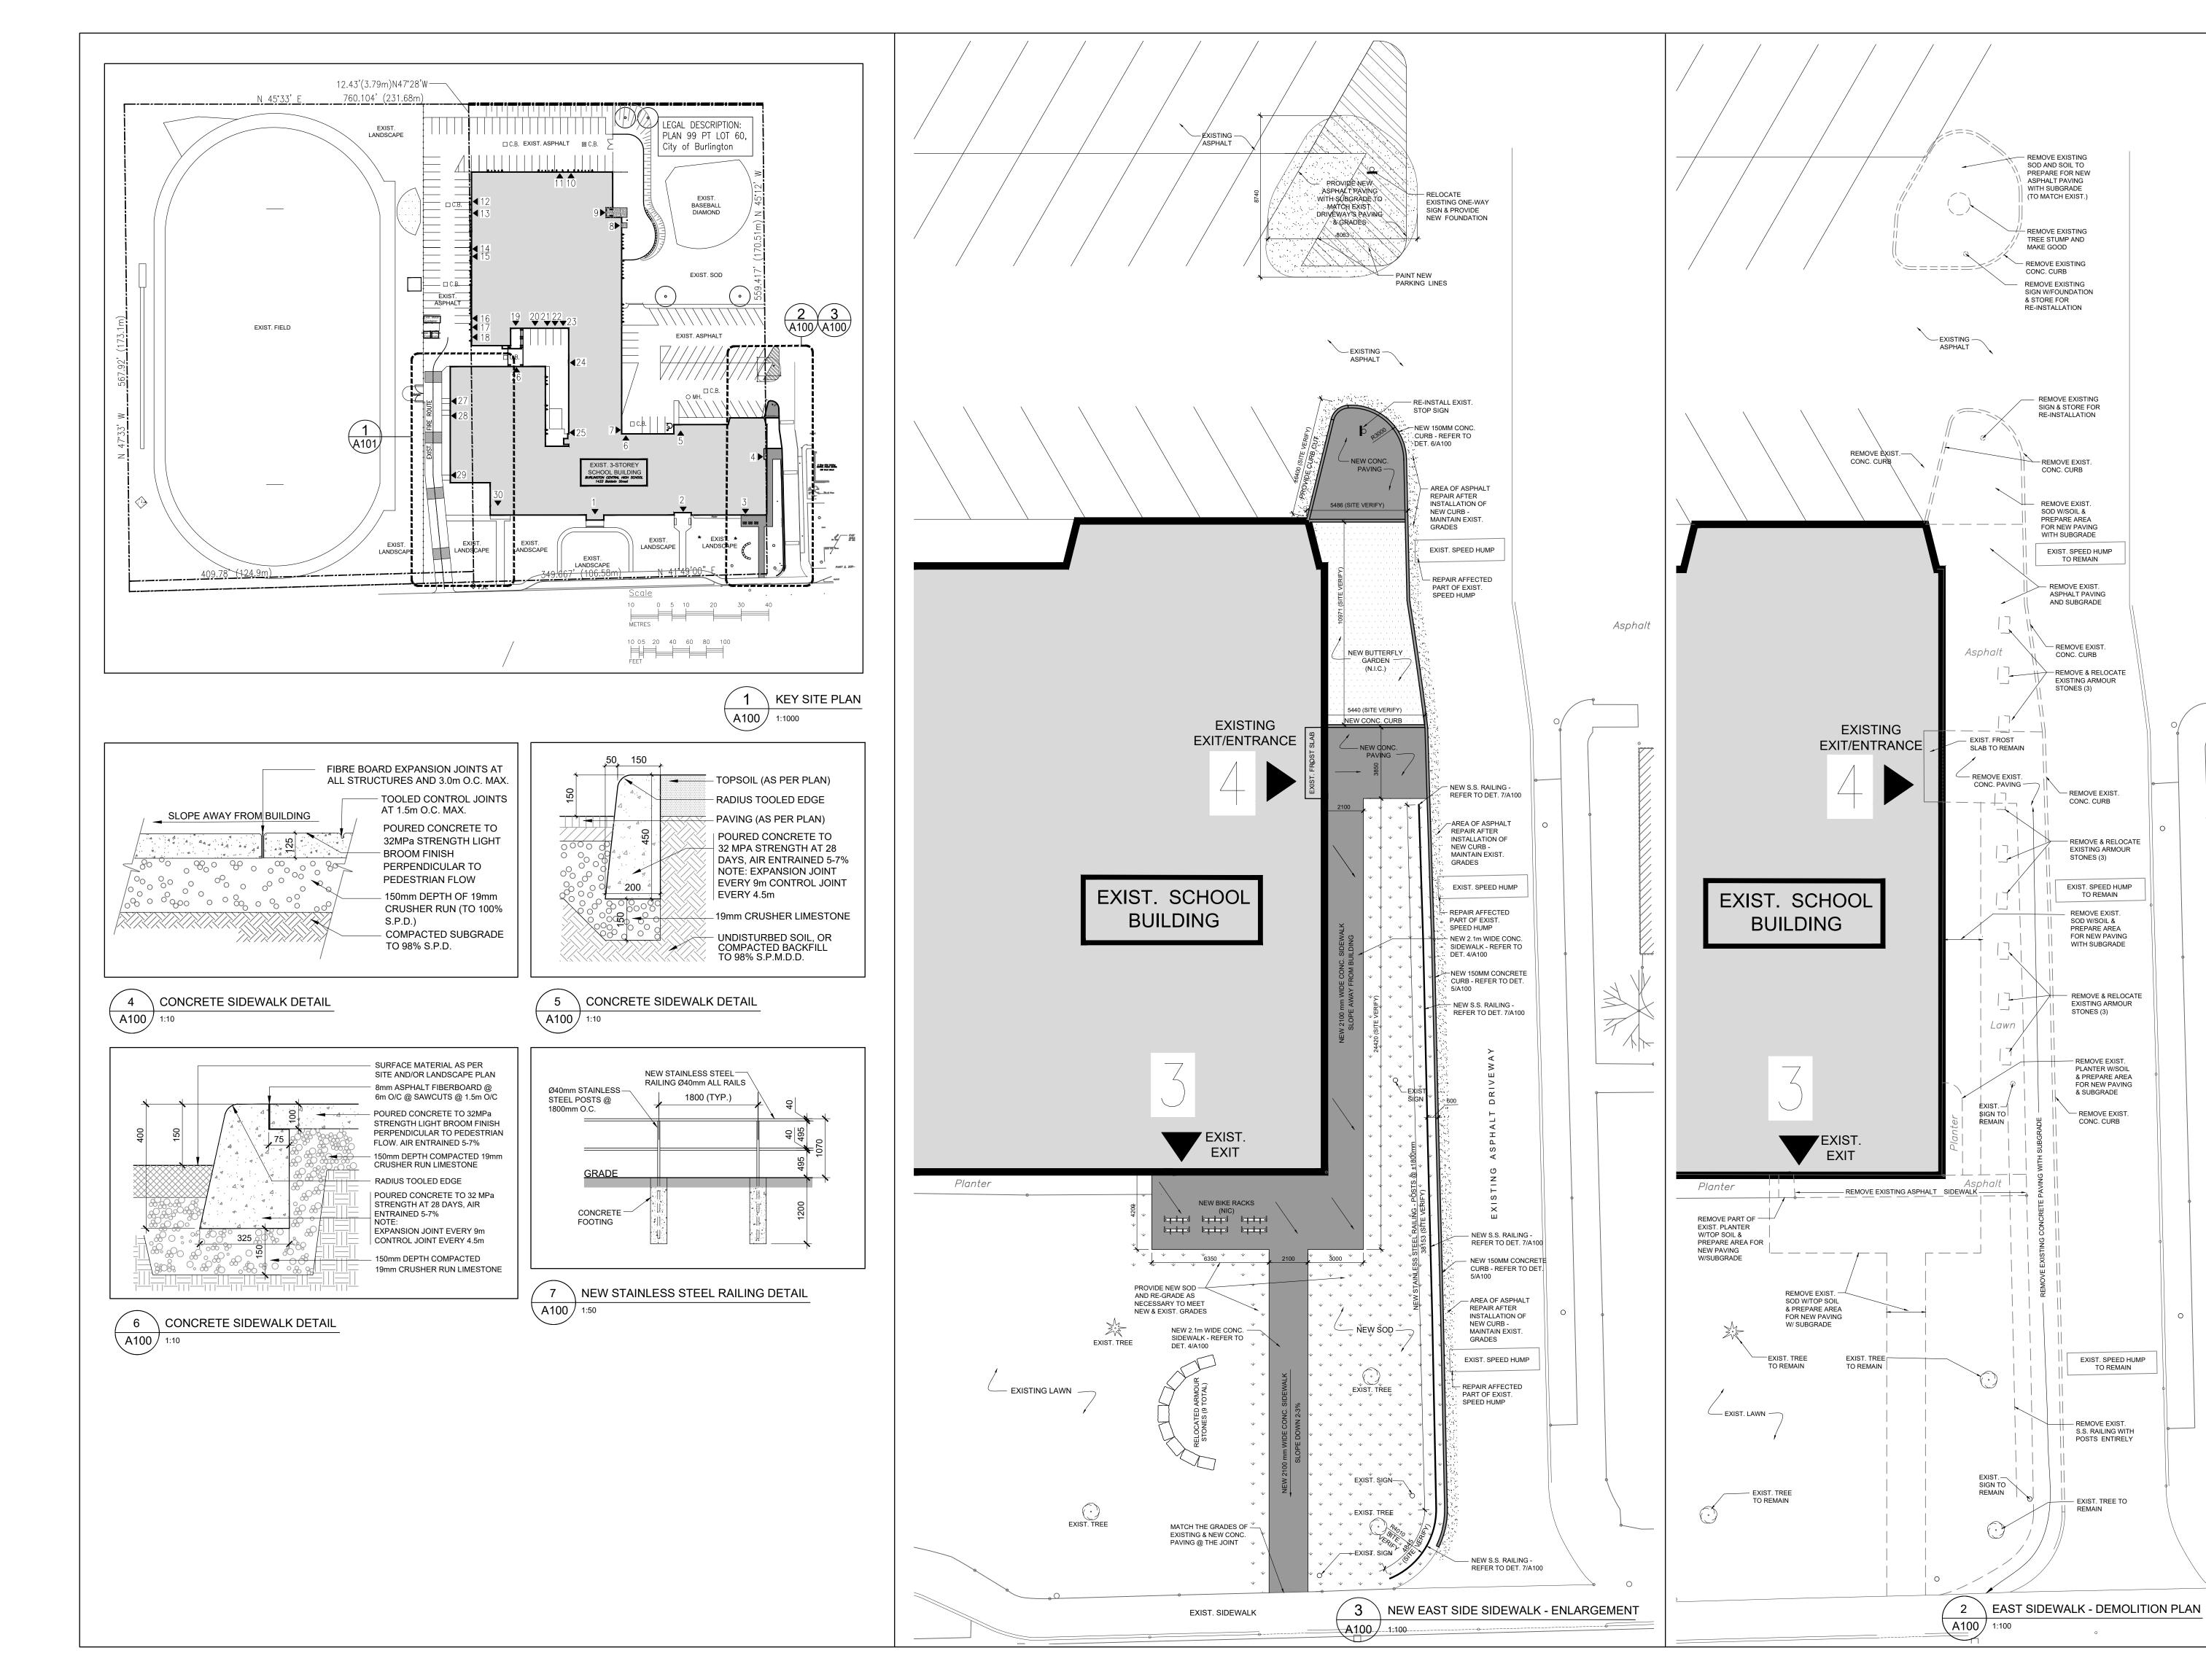

Description: Site Upgrades

F: 905-844-0051

Refer to enclosed A100 Site Plan and A101 Site Plan Enlargement Speed Humps for work which includes;

- Removal of existing sidewalk, curb and railing along the east driveway
- Removal of existing tree stump in the parking lot area
- Removal of existing planter and some lawn areas
- Removal and relocation of 9 armour stones
- Provision of new concrete sidewalk, concrete bike rack pad, and concrete island for garbage bins
- Provision of new concrete curb and repair of existing asphalt driveway and speed humps affected by new work
- Provision of new stainless steel railing along the existing east driveway
- Provision of new asphalt pavement and new painted lines over removed tree stump area
- Provision of soiled area for new butterfly garden (NIC)
- Provision of new speed humps on the existing west driveway

ARCHITECTS Z

Drawing Title:

SITE PLAN

 Scale:
 AS NOTED
 Date:
 05/26/2023

 Drawn by:
 Checked by:

 Job No.
 Drawing No.

 A 100

2 SPEED HUMPS DETAIL
A101 1:100