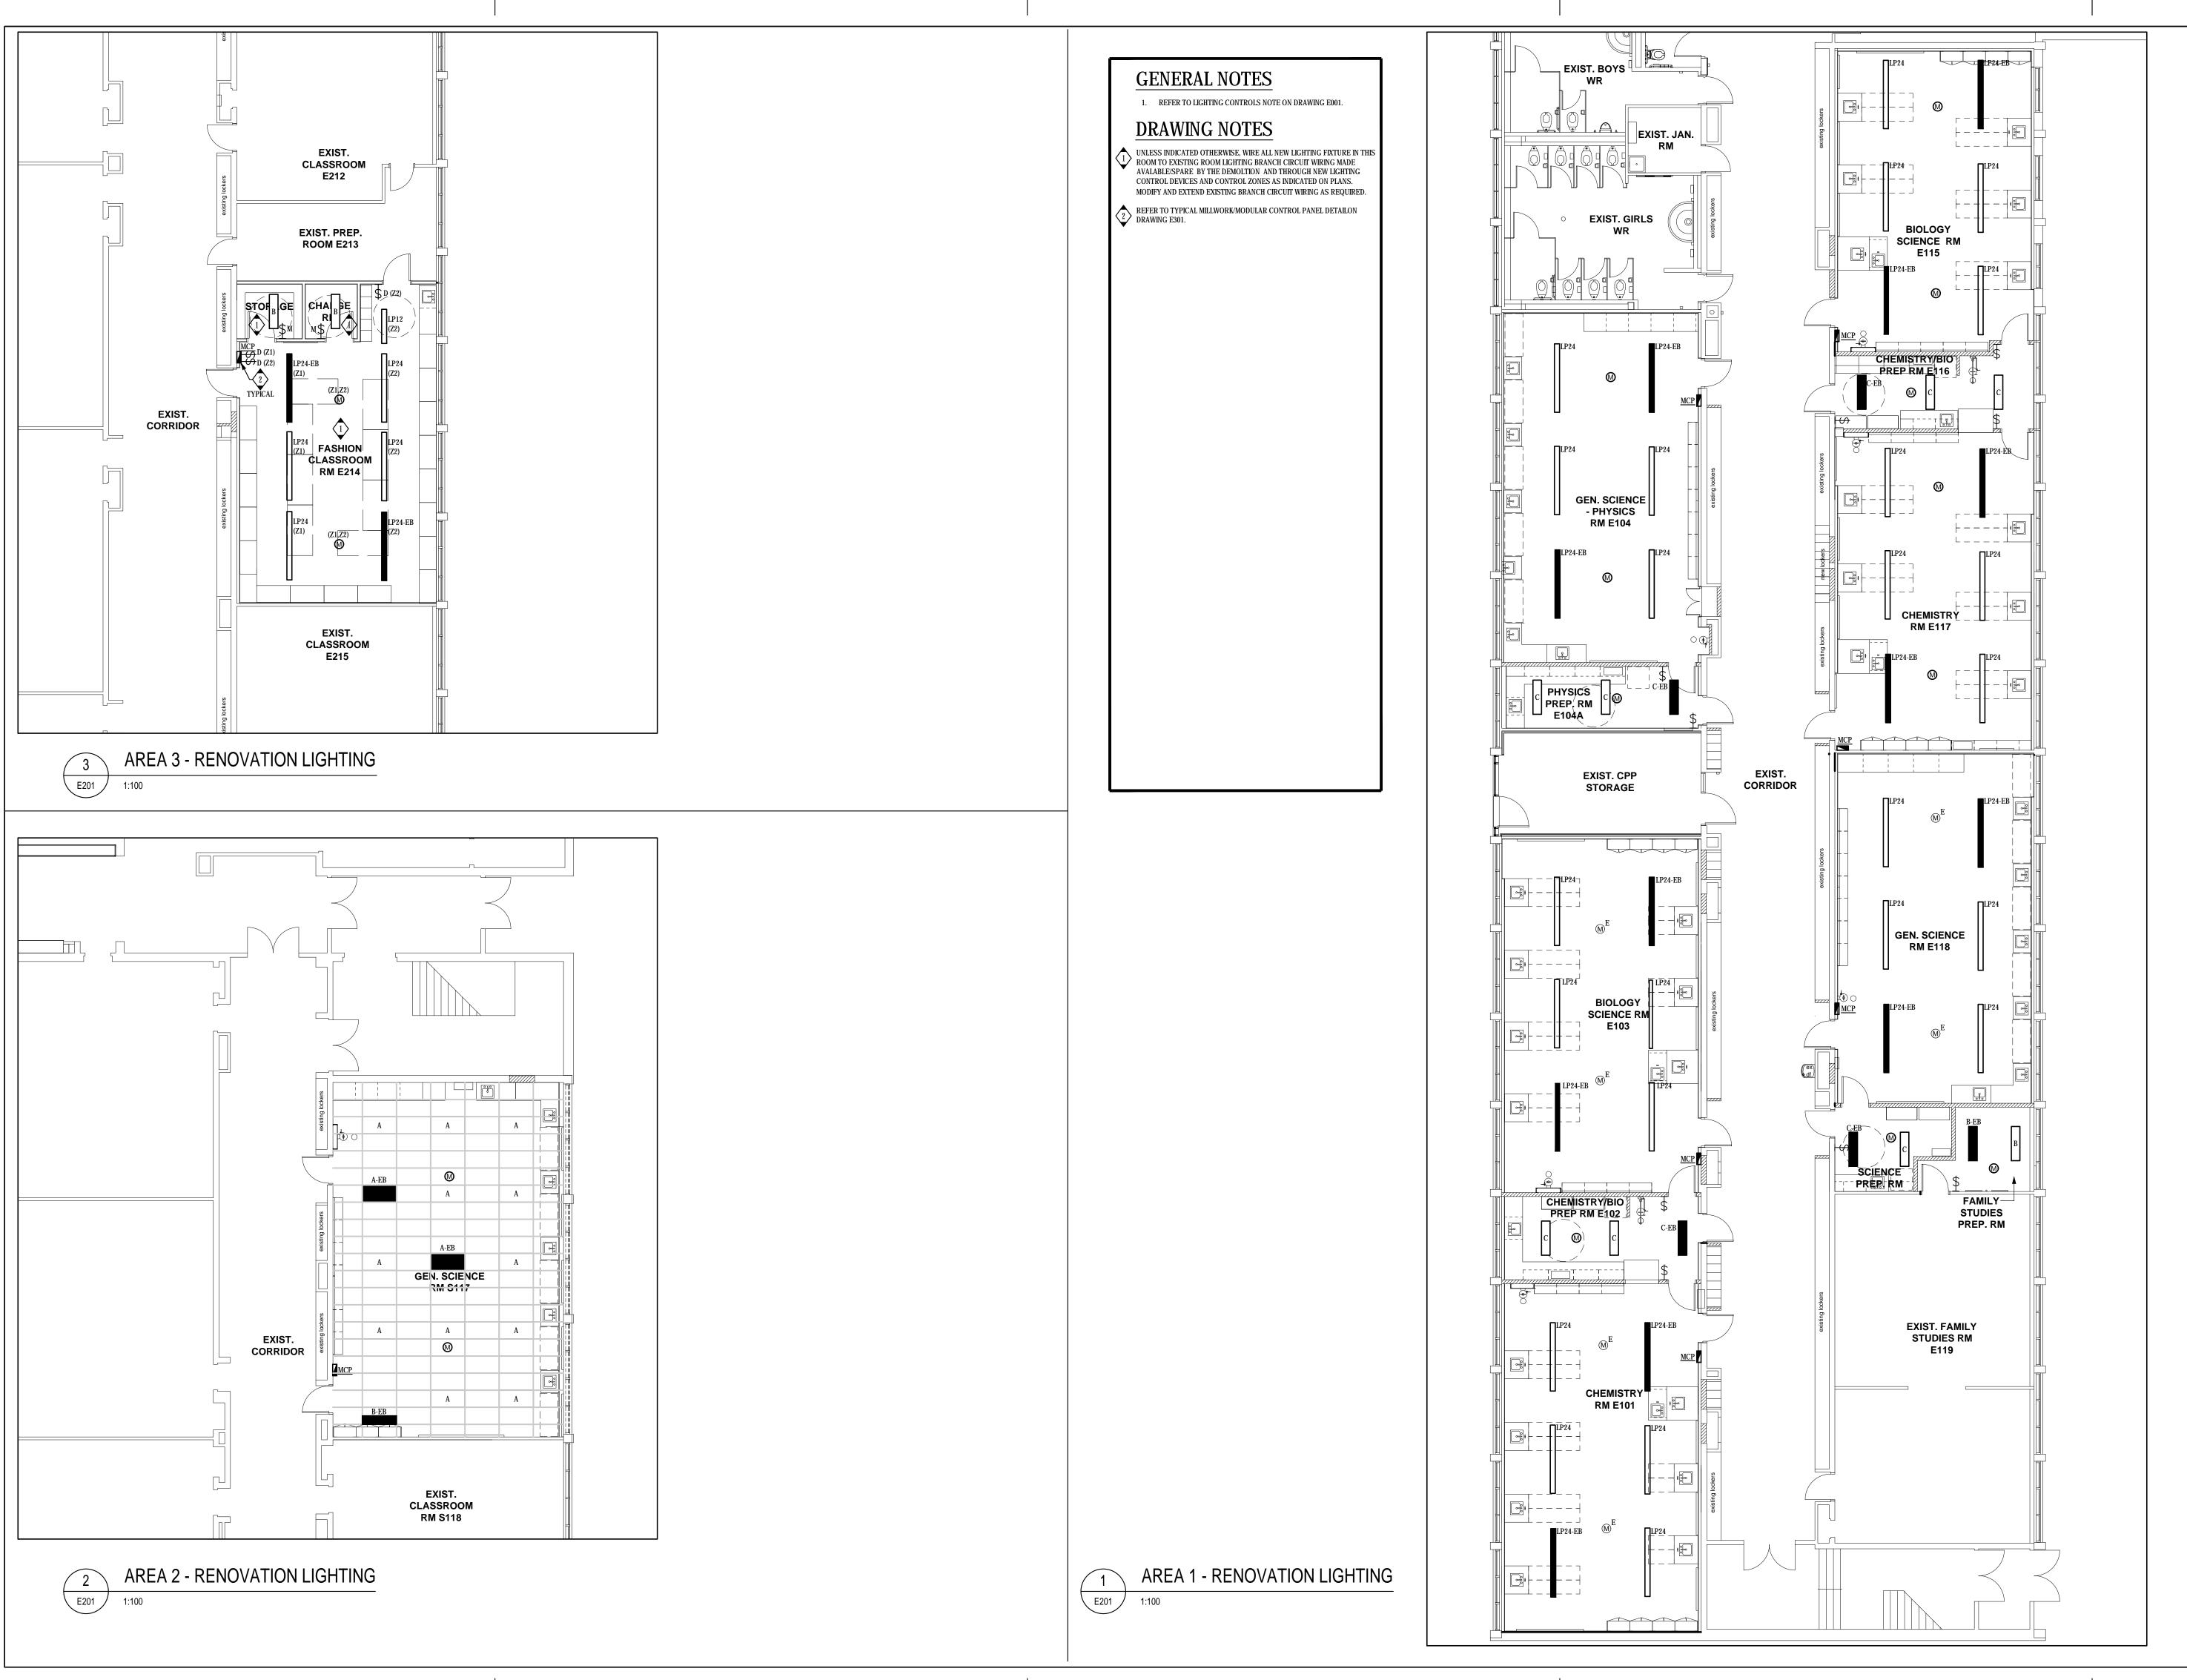

# ELECTRICAL DEMOLITION NOTES

- 1. THE ELECTRICAL CONTRACTOR SHALL, AS PART OF HIS WORK, PERFORM ALL RELATED DEMOLITION, MODIFICATIONS, RELOCATION OF ELECTRICAL DISTRIBUTION AND OTHER EQUIPMENT AND RELATED WORK, INCLUDING NEW WORK NECESSARY TO COMPLETE THE PROJECT.
- 2. ALL EXISTING FIELD CONDITIONS MAY NOT BE SHOWN ON THE DRAWINGS. THE ELECTRICAL CONTRACTOR SHALL VERIFY ALL FIELD CONDITIONS AND DIMENSIONS PRIOR TO SUBMITTING BIDS. REFER TO EXISTING DRAWINGS AND VISIT THE SITE TO DETERMINE THE EXTENT OF THE DEMOLITION AND NEW WORK REQUIRED. REQUEST FOR EXTRA WILL NOT BE CONSIDERED FOR FAILURE BY THE CONTRACTOR TO BECOME FAMILIAR WITH THE EXISITNG
- 3. THE ELECTRICAL CONTRACTOR SHALL VERIFY ALL TECHNICAL DETAILS OF EQUIPMENT TO BE REMOVED. WHERE THERE IS A DISCREPANCY WITH THE TENDER DOCUMENTS, CONTRACTOR SHALL ENGAGE CONSULTANTS FOR DIRECTIONS. ELECTRICAL CONTRACTOR SHALL MAKE A LIST OF ALL EQUIPMENT TO BE REMOVED. THIS LIST SHALL BE WITH ALL FOLLOWING INFORMATION.
- \* MAKE/MODEL# \* MANUFACTURER
- \* TECHNICAL DETAILS
- \* LOCATION THIS LIST SHALL BE SUBMITTED TO THE OWNER FO RECORD PURPOSES.
- 4. THE ELECTRICAL CONTRACTOR SHALL NOT DISCONNECT EQUIPMENT AND ELECTRICAL CIRCUITS IN THE RENOVATION AREA OR ANY PART OF THE BUILDING WITHOUT PRIOR NOTIFICATION AND PERMISSION FROM THE OWNER. EXTREME CARE SHALL BE TAKEN TO MINIMIZE DISTURBANCE TO THE SURROUNDING AREA.
- 5. ITEMS REMOVED AND NOT SCHEDULED TO BE RELOCATED SHALL BE OFFERED TO THE OWNER FOR THEIR USE AND IF NOT ACCEPTED BY THE OWNER, THE ELECTRICAL CONTRACTOR SHALL DISPOSE OF THE MATERIAL FROM THE SITE IN ACCORDANCE WITH LOCAL REGULATIONS, THE ELECTRICAL CONTRACTOR SHALL DELIVER ITEMS ACCEPTED BY THE OWNER TO THE DESIGNATED LOCATIONS AS DIRECTED BY THE OWNER.
- 6. IN ALL CASES WHERE WORK IS REMOVED, THE ELECTRICAL CONTRACTOR SHALL PROVIDE ALL NECESSARY MATERIALS, EQUIPMENT AND LABOR TO SUSTAIN OPERATION OF ALL PARTS OF THE SYSTEMS CONNECTING TO OR FROM THE PART REMOVED, COMPLETING ALL WORK IN STRICT ACCORDANCE WITH APPLICABLE CODES.
- 7. ALL WIRING, CABLES AND FEEDERS INCLUDING BOTH CONNECTED TO DEVICES AND EQUIPMENT TO BE DEMOLISHED AND EXISTING THAT WERE ABANDONED IN PLACE SHALL BE REMOVED BACK TO THEIR SOURCES. UNLESS NOTED OTHERWISE, CONDUITS AND/OR WIRING SHALL, WHERE NECESSARY, BE RE-CIRCUIT AROUND THE REMOVED PART, KEEPING OCCUPIED PARTS OF THE BUILDING SYSTEM IN FULL SERVICE.
- 8. ALL EXISTING CONDUITS WHICH HAVE BEEN ABANDONED OR ARE UNUSED SHALL BE REMOVED.
- 9. PROVIDE BLANK METAL COVER PLATES FOR ALL JUNCTION/DEVICE BOXES NO LONGER IN USE THAT ARE EMBEDDED IN FLOOR SLAB OR MASONRY WALLS. PROVIDE PLUGS FOR ALL PANELS WHERE CONDUIT HAS BEEN REMOVED. COVER PLATES SHALL BE PAINTED TO MATCH EXISTING
- 10. WHERE REQUIRED COORDINATE WITH THE CONSULTANTS/OWNER FOR EXISTING PARTITIONS TO BE REMOVED TO FACILITATE WORK. DISCONNECT EXISTING BRANCH CIRCUITS SERVICING DEVICES IN PARTITIONS TO BE REMOVED. MAINTAIN CONTINUITY OF CIRCUITS SERVICING EXISTING DEVICES IN OTHER AREAS TO REMAIN.
- 11. <u>LIGHTING FIXTURES:</u> REMOVE LIGHTING FIXTURES AND SWITCH CONTROL WHEN THE FIXTURE TO BE REMOVED IS SERVED BY A CIRCUIT, THAT SUPPLIES FIXTURES IN OTHER, AREAS THAT ARE TO REMAIN, THE ELECTRICAL CONTRACTOR SHALL MAINTAIN THE CONTINUITY OF THE CIRCUIT TO THE REMAINING FIXTURES.
- 12. <u>POWER RECEPTACLES:</u> REMOVE RECEPTACLES. WHEN THE RECEPTACLE TO BE REMOVED IS SERVED BY A CIRCUIT THAT SUPPLIES RECEPTACLES IN OTHER AREAS, THAT ARE TO REMAIN, THE ELECTRICAL CONTRACTOR SHALL MAINTAIN THE CONTINUITY OF THE CIRCUIT TO THE REMAINING RECEPTACLES.
- 13. <u>FIRE ALARM SYSTEM:</u> COORDINATE AND CONSULT WITH CURRENT F/A SYSTEM SERVICE CONTRACTOR OR THEIR QUALIFIED REPRESENTATIVE FOR ALL FIRE ALARM DEMOLITION AND MODIFICATIONS. OPERATION SHALL BE MAINTAINED OF EXISTING FIRE ALARM SYSTEM SPECIFICALLY AS IT RELATES TO ADJACENT AREAS WHICH ARE NOT INCLUDED IN THE SCOPE OF THIS
- 14. ELECTRICAL CONTRACTOR SHALL PROVIDE UPDATED TYPE WRITTEN PANEL DIRECTORIES FOR ALL PANELS AFFECTED BY THE DEMOLITION AND/OR NEW WORK. CIRCUIT BREAKERS NOT USED FOR NEW WORK SHALL BE LABELED
- 15. FOR EXISTING DEVICES/CIRCUITRY THAT ARE INDICATED TO BE REMOVED BACK TO POINT OF ORIGIN-THESE ITEMS ARE TO BE REMOVED BACK TO POINT OF ORIGIN UNLESS THERE WILL BE EXISTING DEVICES ON THE SAME CIRCUIT THAT ARE LOCATED OUTSIDE AREA OF WORK THAT ARE TO REMAIN. IN THAT CASE, REMOVE THE EXISTING DEVICES/CIRCUITRY IN AREA OF WORK BACK TO THESE EXISTING DEVICES TO REMAIN. ALL DEVICES/CIRCUITRY IN SURROUNDING AREAS THAT ARE TO REMAIN ARE TO BE KEPT ENERGIZED. FOR REMOVAL OF CONDUIT AND WIRING OUTSIDE OF AREA OF WORK COORDINATE AND SCHEDULE WITH OWNER PRIOR TO PERFORMING WORK.