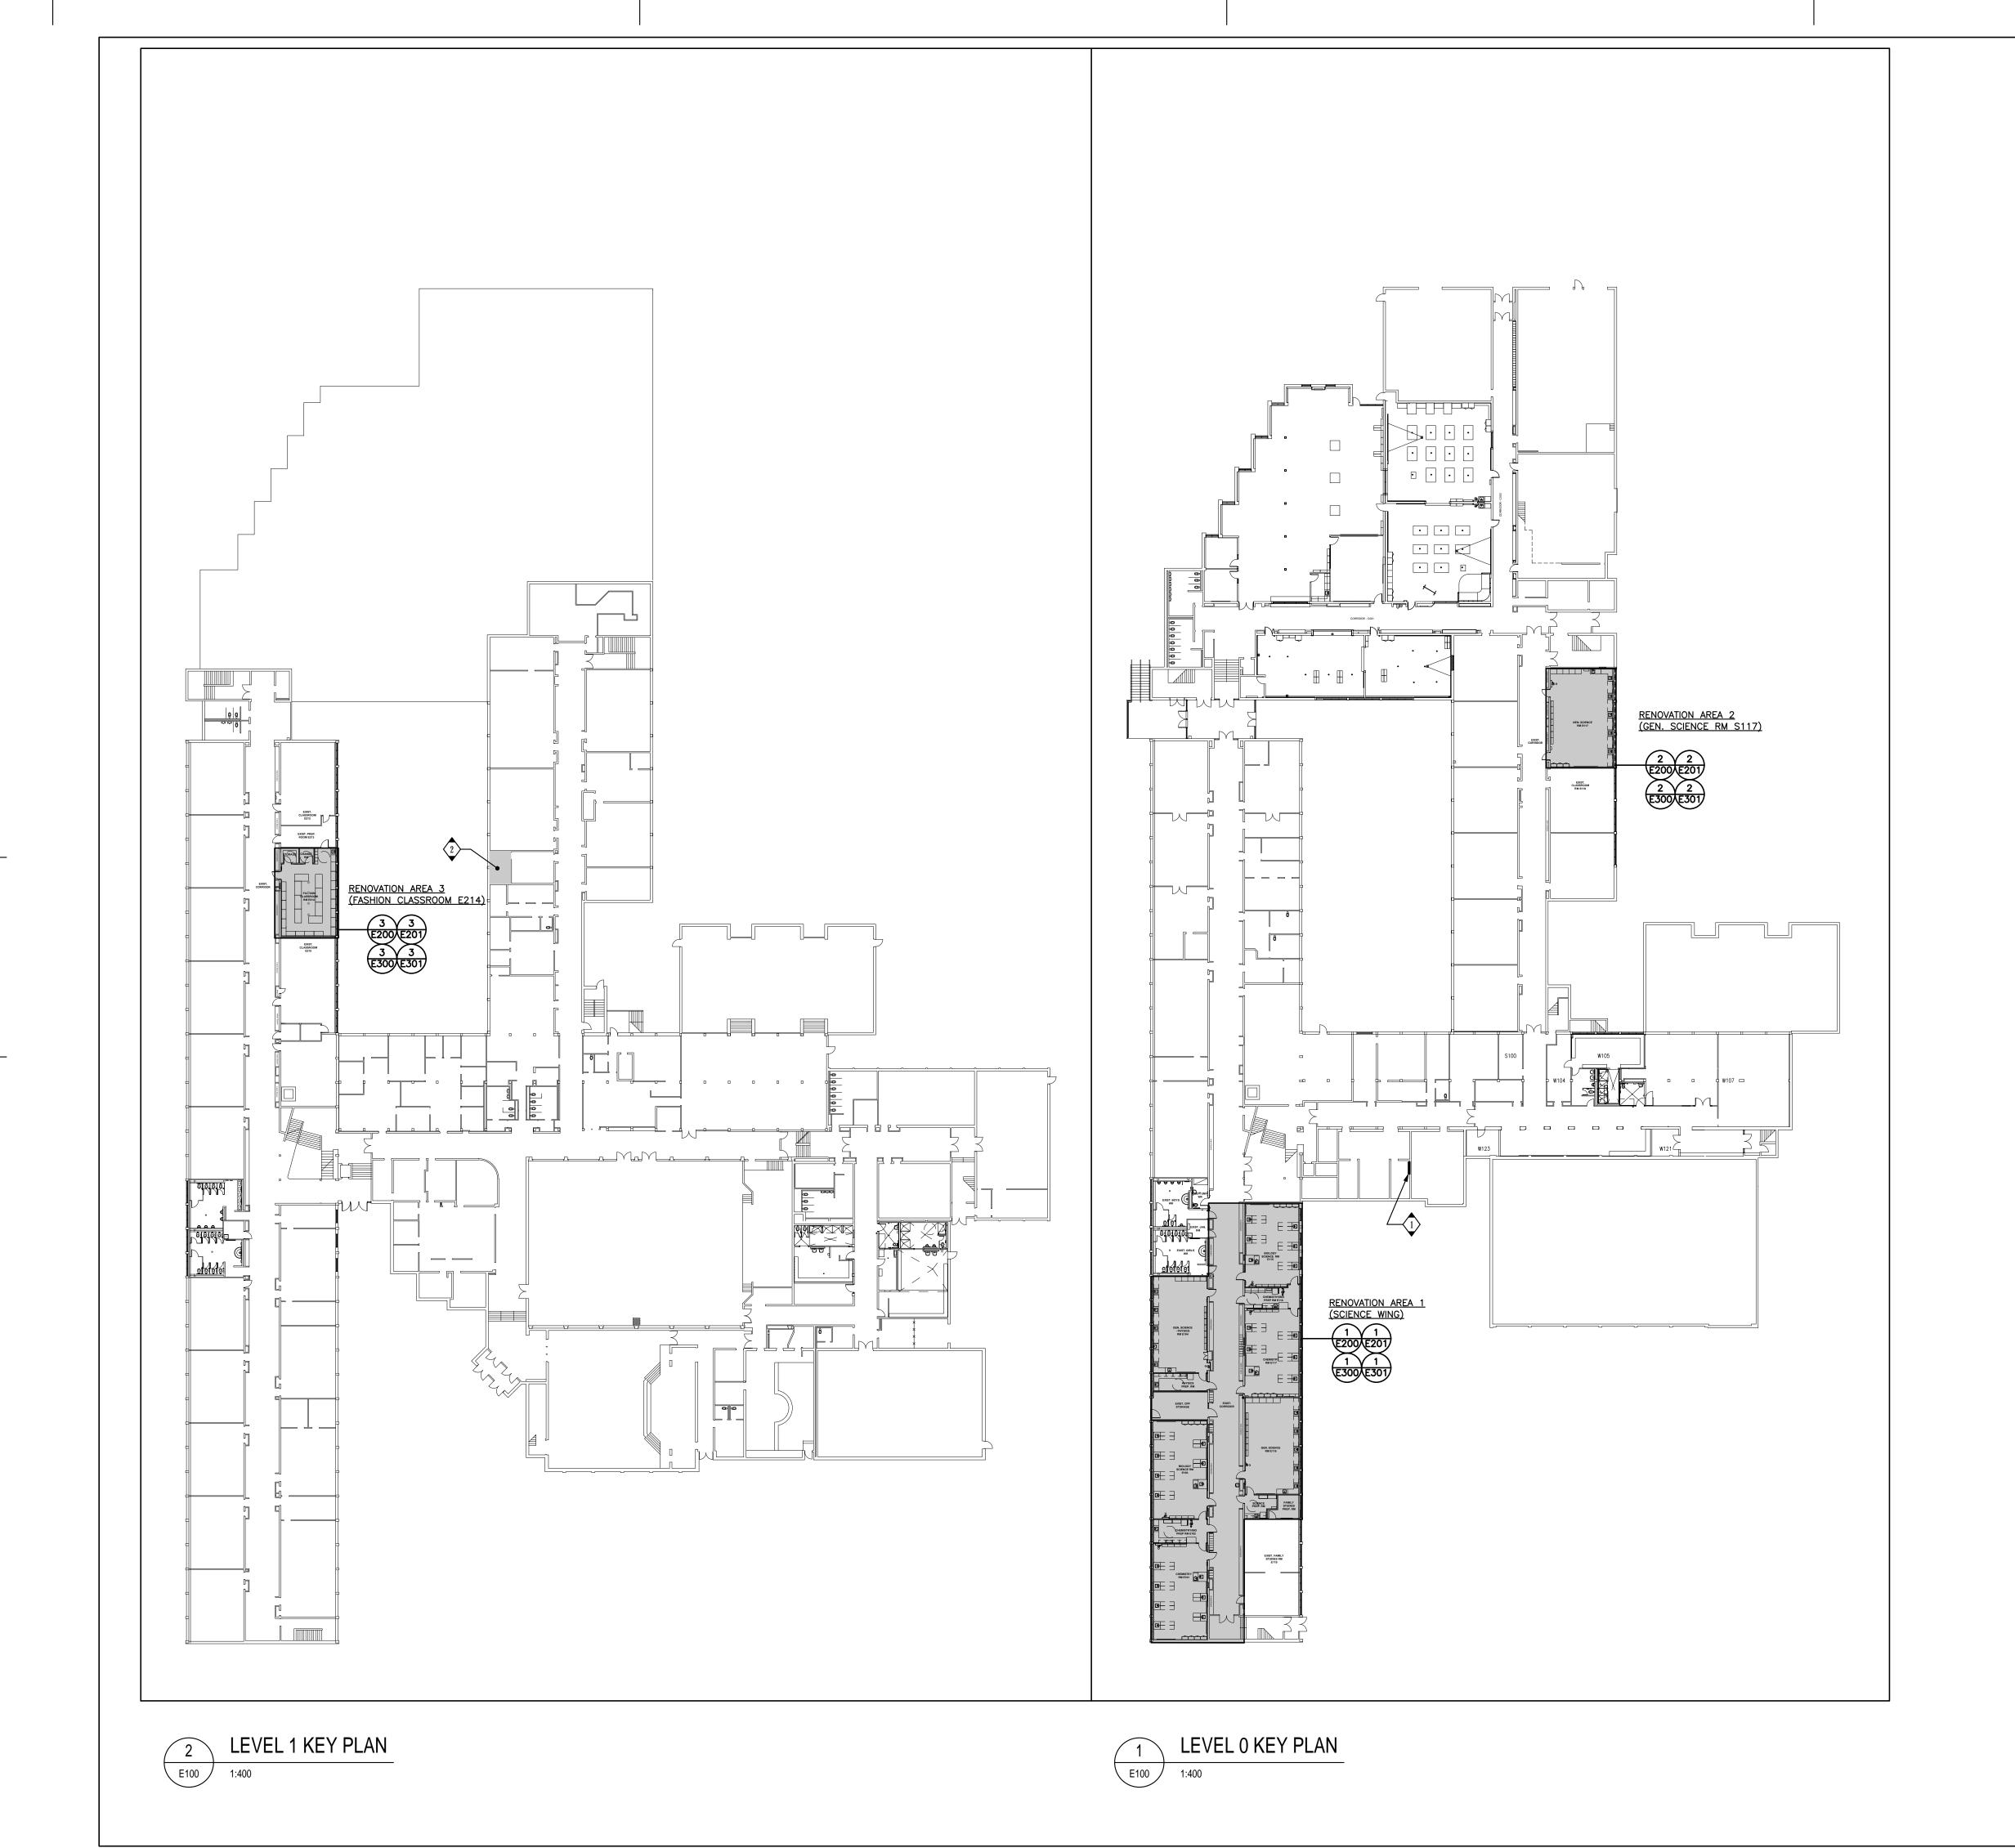

# ELECTRICAL DEMOLITION NOTES

- 1. THE ELECTRICAL CONTRACTOR SHALL, AS PART OF HIS WORK, PERFORM ALL RELATED DEMOLITION, MODIFICATIONS, RELOCATION OF ELECTRICAL DISTRIBUTION AND OTHER EQUIPMENT AND RELATED WORK, INCLUDING NEW WORK NECESSARY TO COMPLETE THE PROJECT.
- 2. ALL EXISTING FIELD CONDITIONS MAY NOT BE SHOWN ON THE DRAWINGS. THE ELECTRICAL CONTRACTOR SHALL VERIFY ALL FIELD CONDITIONS AND DIMENSIONS PRIOR TO SUBMITTING BIDS. REFER TO EXISTING DRAWINGS AND VISIT THE SITE TO DETERMINE THE EXTENT OF THE DEMOLITION AND NEW WORK REQUIRED. REQUEST FOR EXTRA WILL NOT BE CONSIDERED FOR FAILURE BY THE CONTRACTOR TO BECOME FAMILIAR WITH THE EXISITNG
- 3. THE ELECTRICAL CONTRACTOR SHALL VERIFY ALL TECHNICAL DETAILS OF EQUIPMENT TO BE REMOVED. WHERE THERE IS A DISCREPANCY WITH THE TENDER DOCUMENTS, CONTRACTOR SHALL ENGAGE CONSULTANTS FOR DIRECTIONS. ELECTRICAL CONTRACTOR SHALL MAKE A LIST OF ALL EQUIPMENT TO BE REMOVED. THIS LIST SHALL BE WITH ALL FOLLOWING INFORMATION.
- \* MAKE/MODEL# \* MANUFACTURER
- \* TECHNICAL DETAILS
- \* LOCATION THIS LIST SHALL BE SUBMITTED TO THE OWNER FO RECORD PURPOSES.
- 4. THE ELECTRICAL CONTRACTOR SHALL NOT DISCONNECT EQUIPMENT AND ELECTRICAL CIRCUITS IN THE RENOVATION AREA OR ANY PART OF THE BUILDING WITHOUT PRIOR NOTIFICATION AND PERMISSION FROM THE OWNER. EXTREME CARE SHALL BE TAKEN TO MINIMIZE DISTURBANCE TO THE SURROUNDING AREA.
- 5. ITEMS REMOVED AND NOT SCHEDULED TO BE RELOCATED SHALL BE OFFERED TO THE OWNER FOR THEIR USE AND IF NOT ACCEPTED BY THE OWNER, THE ELECTRICAL CONTRACTOR SHALL DISPOSE OF THE MATERIAL FROM THE SITE IN ACCORDANCE WITH LOCAL REGULATIONS, THE ELECTRICAL CONTRACTOR SHALL DELIVER ITEMS ACCEPTED BY THE OWNER TO THE DESIGNATED LOCATIONS AS DIRECTED BY THE OWNER.
- 6. IN ALL CASES WHERE WORK IS REMOVED, THE ELECTRICAL CONTRACTOR SHALL PROVIDE ALL NECESSARY MATERIALS, EQUIPMENT AND LABOR TO SUSTAIN OPERATION OF ALL PARTS OF THE SYSTEMS CONNECTING TO OR FROM THE PART REMOVED, COMPLETING ALL WORK IN STRICT ACCORDANCE WITH APPLICABLE CODES.
- 7. ALL WIRING, CABLES AND FEEDERS INCLUDING BOTH CONNECTED TO DEVICES AND EQUIPMENT TO BE DEMOLISHED AND EXISTING THAT WERE ABANDONED IN PLACE SHALL BE REMOVED BACK TO THEIR SOURCES. UNLESS NOTED OTHERWISE, CONDUITS AND/OR WIRING SHALL, WHERE NECESSARY, BE RE-CIRCUIT AROUND THE REMOVED PART, KEEPING OCCUPIED PARTS OF THE BUILDING SYSTEM IN FULL SERVICE.
- 8. ALL EXISTING CONDUITS WHICH HAVE BEEN ABANDONED OR ARE UNUSED SHALL BE REMOVED.
- 9. PROVIDE BLANK METAL COVER PLATES FOR ALL JUNCTION/DEVICE BOXES NO LONGER IN USE THAT ARE EMBEDDED IN FLOOR SLAB OR MASONRY WALLS. PROVIDE PLUGS FOR ALL PANELS WHERE CONDUIT HAS BEEN REMOVED. COVER PLATES SHALL BE PAINTED TO MATCH EXISTING
- 10. WHERE REQUIRED COORDINATE WITH THE CONSULTANTS/OWNER FOR EXISTING PARTITIONS TO BE REMOVED TO FACILITATE WORK. DISCONNECT EXISTING BRANCH CIRCUITS SERVICING DEVICES IN PARTITIONS TO BE REMOVED. MAINTAIN CONTINUITY OF CIRCUITS SERVICING EXISTING DEVICES IN OTHER AREAS TO REMAIN.
- 11. <u>LIGHTING FIXTURES:</u> REMOVE LIGHTING FIXTURES AND SWITCH CONTROL WHEN THE FIXTURE TO BE REMOVED IS SERVED BY A CIRCUIT, THAT SUPPLIES FIXTURES IN OTHER, AREAS THAT ARE TO REMAIN, THE ELECTRICAL CONTRACTOR SHALL MAINTAIN THE CONTINUITY OF THE CIRCUIT TO THE REMAINING FIXTURES.
- 12. <u>POWER RECEPTACLES:</u> REMOVE RECEPTACLES. WHEN THE RECEPTACLE TO BE REMOVED IS SERVED BY A CIRCUIT THAT SUPPLIES RECEPTACLES IN OTHER AREAS, THAT ARE TO REMAIN, THE ELECTRICAL CONTRACTOR SHALL MAINTAIN THE CONTINUITY OF THE CIRCUIT TO THE REMAINING RECEPTACLES.
- 13. <u>FIRE ALARM SYSTEM:</u> COORDINATE AND CONSULT WITH CURRENT F/A SYSTEM SERVICE CONTRACTOR OR THEIR QUALIFIED REPRESENTATIVE FOR ALL FIRE ALARM DEMOLITION AND MODIFICATIONS. OPERATION SHALL BE MAINTAINED OF EXISTING FIRE ALARM SYSTEM SPECIFICALLY AS IT RELATES TO ADJACENT AREAS WHICH ARE NOT INCLUDED IN THE SCOPE OF THIS
- 14. ELECTRICAL CONTRACTOR SHALL PROVIDE UPDATED TYPE WRITTEN PANEL DIRECTORIES FOR ALL PANELS AFFECTED BY THE DEMOLITION AND/OR NEW WORK. CIRCUIT BREAKERS NOT USED FOR NEW WORK SHALL BE LABELED
- 15. FOR EXISTING DEVICES/CIRCUITRY THAT ARE INDICATED TO BE REMOVED BACK TO POINT OF ORIGIN-THESE ITEMS ARE TO BE REMOVED BACK TO POINT OF ORIGIN UNLESS THERE WILL BE EXISTING DEVICES ON THE SAME CIRCUIT THAT ARE LOCATED OUTSIDE AREA OF WORK THAT ARE TO REMAIN. IN THAT CASE, REMOVE THE EXISTING DEVICES/CIRCUITRY IN AREA OF WORK BACK TO THESE EXISTING DEVICES TO REMAIN. ALL DEVICES/CIRCUITRY IN SURROUNDING AREAS THAT ARE TO REMAIN ARE TO BE KEPT ENERGIZED. FOR REMOVAL OF CONDUIT AND WIRING OUTSIDE OF AREA OF WORK COORDINATE AND SCHEDULE WITH OWNER PRIOR TO PERFORMING WORK.