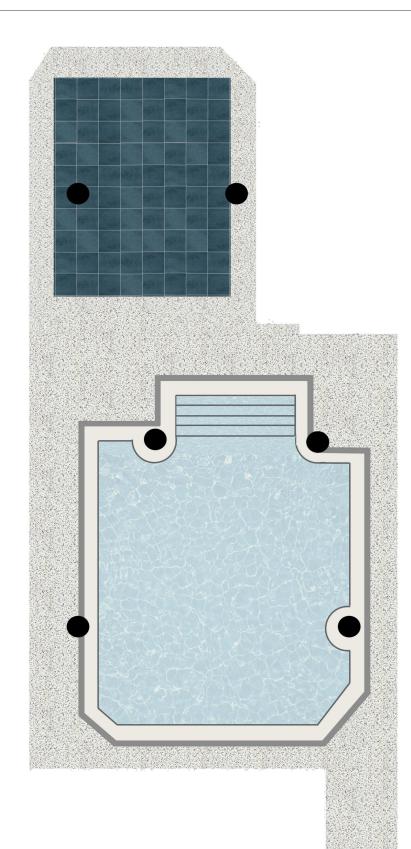

## Pinnacle 1 - PCC 289

POOL AREA INTERIOR DESIGN PACKAGE

| No.     Date     Description       1     Aug 26 2023 AS-BUILT Created       2     NOV 14-2023     INFORMATION ADDED         HITTERIOR DESTER       BUDDAN FOOD CONTO ONTARIO, MEP 202       INTERIOR DESTER       S22 INDIAN FOOD TO FONTO ONTARIO, MEP 202       INTERIOR DESTER       S22 INDIAN FOOD TO FONTO ONTARIO, MEP 202       INTERIOR DESTER       S22 INDIAN FOOD TO FONTO ONTARIO, MEP 202       INTERIOR DESTINATION       GENERAL NOTES AND CONDITIONS       INTERIOR DESTINATION OF DRAWINGS, NOR RELATED DESIGNER'S WRITTEN CONSERT.       ON TO SCALE DRAWINGS, DET ALS, AND SPECIFICATION OF DRAWINGS, DET ALS, AND SPECIFICATION AS AREPORT ANY DISCREPANCIES TO DESIGNER PRIOR TO COMMENCE COPIES MAY VARY FROM ORIGINALS       ONT SCALE DRAWINGS, DET ALS, AND SPECIFICATION AS AREPORT ANY DISCREPANCIES TO HUDSON KRUES E SONS INTERIOR DESIGN SHOULD ANY MATERIAL BE DISCONTINUED OR STON HUDSON RELATED DESIGNER PRIOR TO SCALE DRAWINGS, DETAILS, AND SPECIFICATION AND SCREPANCIES TO HUDSON RELATED ON THE CONTRACTOR TO COMMENCEMENT A AND ALL WORK DOR IN ACCORDANCES TO HERE ON THE CONTRACTOR ANY DISCREPANCIES TO HUDSON RELATED ON THE CONTRACTOR ANY DISCREPANCIES TO HUDSON RELATED ON THE CONTRACTOR SCREPANCIES TO HUDSON RAW ASPECT CONTRACTOR SCREPANCIES TO HUDSON RAW ASPECT CONTRACTOR SCREPANCIES T                                                                                                                                                                                                                                                                                                                                                                                                                                                                                                                                                                                                                                                          | +     | ISSU | E           |               |                    |
|------------------------------------------------------------------------------------------------------------------------------------------------------------------------------------------------------------------------------------------------------------------------------------------------------------------------------------------------------------------------------------------------------------------------------------------------------------------------------------------------------------------------------------------------------------------------------------------------------------------------------------------------------------------------------------------------------------------------------------------------------------------------------------------------------------------------------------------------------------------------------------------------------------------------------------------------------------------------------------------------------------------------------------------------------------------------------------------------------------------------------------------------------------------------------------------------------------------------------------------------------------------------------------------------------------------------------------------------------------------------------------------------------------------------------------------------------------------------------------------------------------------------------------------------------------------------------------------------------------------------------------------------------------------------------------------------------------------------------------------------------------------------------------------------------------------------------------------------------------------------------------------------------------------------------------------------------------------------------------------------------------------------------------------------------------------------------------------------------------------------------------------------------------------------------------------------------------|-------|------|-------------|---------------|--------------------|
| 2         NOV 14.2022         INFORMATION ADDED           INTERIOR DESCRIPTION           INTERIOR DESCRIPTION           INTERIOR DESCRIPTION           INTERIOR DESCRIPTION           SEX INDUCTION OF DRAWNING INFORMATION ADD CORONTO ONTARIO, MEP 202<br>PDIOLE: 416:354:1818           DRAME: INFORMETION DESCRIPTION           INTERIOR DESCRIPTION DESCRIPTION           INTERIOR DESCRIPTION DESCRIPTION           INTERIOR DESCRIPTION                                                                                                                                                                                                                                                                                                                                                                                                                                                                                                                                                                                                                                                                                                                                                                                                                                                                                                                                                                                                                                                                                                         |       | No.  |             |               |                    |
| HUDDSOLUTIONS         CONTRACTOR NUMBER         Sci NODAN COLONTARIO, NEP 202 PHONE 416534-1818         Sci NODAN COLONTARIO, NEP 202 PHONE 416534-1818         CENERAL NOTES AND CONDITIONS         1. THIS DRAWING IS THE PROPERTY OF HUDSON KEUGE CONTROL COLONG INTERCEDESION REPROPERTY OF PHONE P                                                                                                                                                                                                                                              |       |      |             |               |                    |
| CONTRACTOR MUST VERIENAL STATUS     SUBJEMENT                                                                                   |       | 2    | NOV 14.2023 | INFORMATION   | ADDED              |
| CONTRACTOR MUST VERIENAL STATUS     SUBJEMENT                                                                                   |       |      |             |               |                    |
| UNDER LANGE         SEZ INDIAN ROAD, TORONTO ONTARIO, MEP 202<br>IDADE: 416:334-1818         SEZ INDIAN ROAD, TORONTO ONTARIO, MEP 202<br>IDADE: 416:334-1818         EMAIL: INFOGRITUDON OF DRAWINGS SOLE CONTINUES<br>IDADE: 1100000000000000000000000000000000000                                                                                                                                                                                                                                                                                                                                                                                                                                                                                                                                                                                                                                                                                                                                                                                                                                                                                                                                                                                                                                                                                                                                                                                                                                                                                                                                                                                                                                                                                                                                                                                                                                                                                                                                                                                                                                                                                                                                       |       |      |             |               |                    |
| CONTRACTOR MUST VERIENAL STATUS     SUBJEMENT                                                                                   |       |      |             |               |                    |
| CONTRACTOR MUST VERIENAL STATUS     SUBJEMENT                                                                                   | -   T | 1    | Ц           |               |                    |
| INDEAD DESIGN         SEZINDIAN ROAD, TORONTO ONTARIO, MEP 202         PROBLE 116-633-1818         E-MAIL: INFO@HUDSONKRUSE.COM         GENERAL NOTES AND CONDITIONS         INTERIOR DESIGN         REPROPERTY OF HUDSON         REPROPERTING FOR DOWNED         ON OT SCALE DRAWINGS, DUE TO COPYING<br>PROCEDURE COPIES MAY VARY FROM<br>ORIGINALS         ON OT SCALE DRAWINGS, DUE TO COPYING<br>PROCEDURE COPIES TO MUST ONE TO<br>DESIGNERPANCIES TO DESIGNER PRIOR TO<br>COMMENCEMENT OF WORK.         INTERIOR DESIGN<br>SPECIFICATIONS A REPORT ANY<br>DISCREPANCIES TO BESIGN TREING DESIGN<br>SPECIFICATIONS OF REPORT TANY<br>DISCREPANCIES TO MEED FOR TANY DISCREPANCIES TO<br>HUDSON KRUSE & SONI INTERIOR DESIGN<br>SHOULD ANY MATERIAL BE DISCONTINUED OR<br>BACK ORDERICA MAY UNAUTHORIZED<br>CHANGES WILL BE REPORTINGED AS SPECIFIED,<br>AT THE EXPENSE OF THE CONTRACTOR.         AT THE EXPENSE OF THE CONTRACTOR.         ALIVINOS OR ALL WORK DONE IN<br>ACCORDANCE WITH LOCAL CODES DESIGN.         ALIVINOS FOR DESIGNER'S APPROVAL<br>BEFORE PROCEEDING. ANY WORK DONE<br>DESIGNER ON DAY ASPECT OF THE                                                                                                                                                                                                                                                                                                                                                                                                                                                                                                                                                                                                                                                                                                                                                                                                                                                             |       |      |             |               | -                  |
| 552 INDUAN ROAD, TORONTO ONTARIO, MEP 202<br>PYONE: 416534.1813         E-MAIL: INFO@HUDSONKRUSE.COM         GENERAL NOTES AND CONDITIONS         1. THIS DRAWING IS THE PROPERTY OF HUDSON<br>KRUSE + SONS INTERIOR DESIGN.<br>REPRODUCTION OF DRAWINGS AND RELATED<br>DOCUMENTS IS FORBUDEN WITHOUT THE<br>DESIGNERS WRITTEN CONSENT.         2. DO NOT SCALE DRAWINGS, DUE TO COPYING<br>PROCEDURE COPIES MAY VARY FROM<br>ORIGINALS         3. CONTRACTOR MUST VERIEY ALL SITE<br>DIMENSIONE, DRAWINGS, DETAILS, AND<br>SPECIFICATIONS & REPORT ANY<br>DISCREPANCIES TO DESIGNER PRIOR TO<br>COMMENCEMENT OF WORK.         4. THERE WILL BE NO SUBSTITUTIONS OF<br>MATERIALS WITHOUT PRIOR WRITTEN<br>APPROVAL, REPORT ANY DISCREPARCIES TO<br>HUDSON RRUSE + SONS INTERIOR DESIGN<br>BACK ORDERED, ANY UNAUTHORIZED<br>CHANGES WILL BE RESIMISHED, AS SPECIFIED,<br>AT THE EXPENSE OF THE CONTRACTOR.         5. ALL FINISHED, AS SPECIFIED,<br>AT THE EXPENSE OF THE CONTRACTOR.         6. MILL WORK DETAILS INCLUDED HEREIN ARE<br>FOR DESIGN PURPOSES ONLY. FARRICATION.         7. MILLWORK DETAILS INCLUDED HEREIN ARE<br>FOR DESIGN PURPOSES ONLY. FARRICATION<br>METHODS DETERMINED BY THE<br>CONTRACTORS MUST BE PROVIDED AS SHOP<br>DRAWINGS FOR DESIGNER'S APPROVAL<br>BEFORE PROCEEDING. ANY WORK DONE IN<br>ACCORDANCE WITH LOCAL CODES, BY-LAWS &<br>ANY OTHER PERTINET REGULATIONS.         6. MILLWORK DETAILS INCLUDED HEREIN ARE<br>FOR DESIGN PURPOSES ONLY. FARRICATION<br>METHODY DESIGN ENTRY APPECT OF THE DESIGN<br>WITHOUT THIS APPROVAL MAY BE DEMED<br>PARAWINGS FOR DESIGNER'S APPROVAL<br>BEFORE PROCEEDING. ANY WORK DONE<br>WITHOUT THIS APPROVAL MAY BE DEMED<br>PARAWING THE PERTINENCE AS APE OF<br>BE MADE ON ANY ASPECT OF THE DESIGN<br>WITHOUT THIS APPROVAL MAY BE DEMED<br>PARAWING THE<br>DEAL MADE ON ANY ASPECT OF THE DESIGN<br>WITHOUT THIS APPROVAL                                                                                                                                                                                                                                                                                                     |       |      | ĸ           | RUS           | L sons             |
| PHONE: 416-334-1818<br>E-MAIL: INFO@HUDSONKRUSE.COM<br>GENEERAL NOTES AND CONDITIONS<br>1. THE DRAWING IS THE PROPERTY OF HUDSON<br>KRUSE + SONS INTERIOR DESIGN.<br>DOCUMENTS IS FORBODEN WITHOUT THE<br>DESIGNER'S WRITTEN CONSENT.<br>2. DO NOT SCALE DRAWINGS, DUE TO COPYING<br>PROCEDURE COPIES MAY VARY FROM<br>ORIGINALS<br>3. CONTRACTOR MUST VERIFY ALL SITE<br>DIMENSIONS, DRAWINGS, DETAILS, AND<br>SPECIFICATIONS & REPORT ANY<br>DISCREPANCIES TO DESIGNER PRIOR TO<br>COMMENCEMENT OF WORK.<br>4. THERE WILL BE NO SUBSTITUTIONS OF<br>MATERIALS WITHOUT PRIOR WRITTEN<br>APPROVAL REPORT ANY DISCREPANCIES TO<br>HUDSON KRUSE + SONS INTERIOR DESIGN<br>SHOULD ANY MATERIAL BE DISCONTINUED OR<br>BACK ORDERED. ANY UNAITHORIZED<br>CHANGES WILL BE REFINISHED, AS SPECIFIED,<br>AT THE EXPENSE OF THE CONTRACTOR.<br>5. ALL FINISHES ARE TO MEET LOCAL BUILDING<br>CODE REDURE WITH LOCAL CODES, BY-LAWS &<br>ANY OTHER PERTINENT REGULATIONS<br>6. MILLWORK DETAILS INCLUDED HEREIN ARE<br>FOR DESIGN PURPOSES ONLY, FABRICATION<br>METHODS DETERMINED BY THE<br>CONTRACTORS MUST BE PROVIDED AS SHOP<br>DRAWINGS FOR DESIGNERS APPROVAL<br>BEFORE DEA NY WORK DOTAL<br>6. MILLWORK DETAILS INCLUDED HEREIN ARE<br>FOR DESIGN PURPOSES ONLY, FABRICATION<br>METHODS DETERMINED BY THE<br>CONTRACTORS MUST BE PROVIDED AS SHOP<br>DRAWINGS FOR DESIGNERS APPROVAL<br>BEFORE PROCEEDING. ANY WORK DONE IN<br>ACCORDANCE WITH LOCAL CODES, BY-LAWS &<br>ANY OTHER PERTINENT REGULATIONS.<br>6. MILLWORK DETAILS INCLUDED HEREIN ARE<br>FOR DESIGN PURPOSES ONLY, FABRICATION<br>METHODY DIAN<br>DRAWINGS FOR DESIGNERS APPROVAL<br>BEFORE PROCEEDING. ANY WORK DONE IN<br>ACCORDANCE WITH LOCAL CODES, BY-LAWS &<br>ANY OTHED EDETERMINED BY THE<br>CONTRACTORS MUST BE PROVIDED AS SHOP<br>DRAWINGS FOR DESIGNERS APPROVAL<br>BEFORE PROCEEDING. ANY WORK DONE IN<br>THOUT DESIGNERS APPROVAL<br>DRAWINGS FOR DESIGNERS APPROVAL<br>DRAWING THE<br>DISCREPTIONS OR ALTERATIONS ARE TO<br>BE ALDE ALGO ARY APPROVAL ANY ED EDEMED<br>DRAWING NO |       |      |             |               |                    |
| GENERAL NOTES AND CONDITIONS         1. THIS DRAWING IS THE PROPERTY OF HUDSON<br>KRUSE + SOSINITERION DESIGN.<br>REPRODUCTION OF DRAWINGS AND RELATED<br>DOCUMENTS IS FORBIDDEN WITHOUT THE<br>DESIGNERS WRITTEN CONSENT.         2. DO NOT SCALE DRAWINGS, DUE TO COPYING<br>PROCEDURE COPIES MAY VARY FROM<br>ORIGINALS         3. CONTRACTOR MUST VERIEY ALL SITE<br>DIMENSIONS, DRAWINGS, DETAILS, AND<br>SPECIFICATIONS & REPORT ANY<br>DISCREPANCIES TO DESIGNER PRIOR TO<br>COMMENCEMENT OF WORK.         4. THERE WILL BE NO SUBSTITUTIONS OF<br>MATERIALS WITHOUT PRIOR WRITTEN<br>APPROVAL, REPORT ANY DISCREPANCIES TO<br>HUDSON KRUSE + SONS INTERIOR DESIGN<br>SHOULD ANY MATERIAL BE DISCONTINUED OR<br>BACK ORDERED. ANY UNAUTHORIZED<br>CATACES WILL BE REFINISHED, AS SPECIFED,<br>AT THE EXPENSE OF THE CONTRACTOR.         5. ALL FINISHES ARE TO MEET LOCAL BUILDING<br>CODE REQUIREMENTS AND ALL WORK DONE IN<br>ACCORDANCE WITH LOCAL CODES DONLY. FARMICATION<br>METHODS DETERMINED BY THE<br>CONTRACTORS MUST BE PROVIDED AS SHOP<br>DRAWINGS FOR DESIGN ANY WORK DONE IN<br>ACCORDANCE WITH LOCAL CODES ONLY. FARMICATION<br>METHODS DETERMINED BY THE<br>CONTRACTORS MUST BE PROVIDED AS SHOP<br>DRAWINGS FOR DESIGNER'S APPROVAL<br>BEFORE PROCEEDING. ANY WORK DONE IN<br>ACCORDANCE WITH LOCAL CODES SHOP<br>DRAWINGS FOR DESIGNER'S APPROVAL<br>BEFORE PROCEEDING. ANY WORK DONE IN<br>METHOUT THIS APPROVAL MAY BE DEEMED<br>PARTIALLY OR WHOLLY UNACCEPTABLE.         7. NO SUBSTITUTIONS OR ALTERNATIONS ARE TO<br>BE MADE ON ANY ASPECT OF THE DESIGN<br>WITHOUT DESIGNER'S WRITTEN CONSENT.         Project         Project NO.         Scale 1/8" = 11-0"         Project NO.         DAGE DAY APPROVAL BEFORE DESIGN<br>WITHOUT DESIGNER'S WRITTEN CONSENT.                                                                                                                                                                                                                                                                                                                                                                                                          |       | :    |             | PHONE: 416-53 | 34-1818            |
| 1. THIS DRAWING IS THE PROPERTY OF HUDSON<br>REPRODUCTION OF DRAWINGS AND RELATED<br>DOCUMENTS IS FORDIDOR WITHOUT THE<br>DESIGNERS WRITTEN CONSENT.         2. DO NOT SCALE DRAWINGS, DUE TO COPYING<br>PROCEDURE COPIES MAY VARY FROM<br>ORIGINALS         3. CONTRACTOR MUST VERIFY ALL SITE<br>DIMENSIONS, DRAWINGS, DETAILS, AND<br>SPECIFICATIONS & REPORT ANY<br>DISCREPANCIES TO DESIGNER PRIOR TO<br>COMMENCEMENT OF WORK.         4. THERE WILL BE NO SUBSTITUTIONS OF<br>MATERIALS WITHOUT PRIOR WRITTEN<br>APPROVAL, REPORT ANY DISCREPANCIES TO<br>HUDSON KRUSE + SONS INTERIOR DESIGN<br>SHOULD ANY MATERIAL BE DISCONTINUED OR<br>BACK ORDERED. ANY UNAUTHORD DESIGN<br>SHOULD ANY MATERIAL BE DISCONTINUED OR<br>BACK ORDERED. ANY UNAUTHOR DESIGN<br>SHOULD ANY MATERIAL BE DISCONTINUED OR<br>BACK ORDERED. ANY UNAUTHORACTOR.         5. ALL FINISHES ARE TO MEET LOCAL BUILDING<br>CODE RECURENTS AND ALL WORK DONE IN<br>ACCODANCE WITH LOCAL CODES, BY-LAWS &<br>ANY OTHER PERTINENT REGULATIONS.         6. MILLWORK DETAILS INCLUDED HEREIN ARE<br>FOR DESIGN FURPOSES ONLY + FABRICATION<br>METHODS DETERMINED REVISED AND ALL WORK DONE<br>WITHOUT THIS APPROVIDED AS SHOP<br>DRAWINGS FOR DESIGNERS APPROVIDE<br>ANY AS BE AND ON ANY ASPECT OF THE DESIGN<br>WITHOUT THIS APPROVIDED. ANY WORK DONE<br>WITHOUT THIS APPROVIDED. ANY ASPECT OF<br>DE MADE ON ANY ASPECT OF THE DESIGN<br>WITHOUT DIS SUBSTITUTIONS OR ALTERATIONS ARE TO<br>BE MADE ON ANY ASPECT OF THE DESIGN<br>WITHOUT DUSINGEN WITTEN CONSENT.         Project       Project 1/2         Drawing Title       Scale         Scale       1/8" = 11-0"         Project NO.       PCC289         Drawing Title       DM         Date       AUG 26 2023                                                                                                                                                                                                                                                                                                                                                                                                                                                         |       | L    | E-MAI       | L: INFO@HUDSC |                    |
| KRUSE + SONS INTERIOR DESIGN         REPRODUCTION OF DRAWINGS AND RELATED         DOCUMENTS IS FORBIDEN WITHOUT THE         DESIGNERS WRITTEN CONSENT.         2.       DO NOT SCALE DRAWINGS, DLE TO COPYING         PROCEDURE COPIES MAY VARY FROM         ORIGINALS         3.       CONT SCALE DRAWINGS, DLE TO COPYING         PROCEDURE COPIES MAY VARY FROM         ORIGINALS         3.       CONT SCALE DRAWINGS, DLE TO COPYING         PROCEDURE COPIES MAY VARY FROM         ORIGINALS         SPECIFICATIONS & REPORT ANY         DISCREPANCIES TO DESIGNE PRIOR TO         COMMENCEMENT OF WORK.         4.       THERE WILL BE NO SUBSTITUTIONS OF         MATERIALS WITHOUT PROR WRITTEN         APPROVAL, REPORT ANY DISCREPANCIES TO         HODSON RUSE + SONS INTERIOR DESIGN         SHOULD ANY MATERIALS BUSCONTINUED OR         BACK ORDERED, ANY WORKIZED         CHARGES SONS INTERIORS DESIGN         PROVAL REPORT ANY DISCREPANCIES TO         DATIME EXPENSE OF THE CONTRACTOR         SCODADACE WITH LOCAL CODES, BYLLAWS &         ANY OTHER PERTINENT REGULATIONS         CONTRACTOR MUST BE PROVIDED AS SHOP         DRAWINGS FOR DESIGNERS APROVAL         BEFORE PROCEDING, ANY WORK DONE         WITHOUT TH                                                                                                                                                                                                                                                                                                                                                                                                                                                                                                                                                                                                                                                                                                                                                                                                                                                                                                                                                            |       | GE   | NERAL N     | OTES AND (    | CONDITIONS         |
| REPRODUCTION OF DRAWINGS AND RELATED<br>DOCUMENTS IS FORDIDEN WITHOUT THE<br>DESIGNER'S WRITTEN CONSENT.         2. DO NOT SCALE DRAWINGS, DUE TO COPYING<br>PROCEDURE COPIES MAY VARY FROM<br>ORIGINALS         3. DIMENSIONS, DRAWINGS, DETAILS, AND<br>SPECIFICATIONS & REPORT ANY<br>DISCREPANCIES TO DESIGNER PRIOR TO<br>COMMENCEMENT OF WORK.         4. THERE WILL BE NO SUBSTITUTIONS OF<br>MATERIALS WITHOUT PRIOR WRITTEN<br>APPROVAL, REPORT ANY DISCREPANCIES TO<br>HUDSON RRUSE + SONS UNTERIOR DESIGN<br>SHOULD ANY MARTENIAL BE DISCONTINUED OR<br>BACK ORDERED ANY UNAUTHORIZED<br>CHANGES WILL BE FINISHED, AS SPECIFIED,<br>AT THE EXPENSE OF THE CONTRACTOR.         5. ALL FINISHES ARE TO MEET LOCAL BUILDING<br>CODE REQUIREMENTS AND ALL WORK DONE IN<br>ACCORDANCE WITH LOCAL CODES, BY-LAWS &<br>ANY OTHER PERTINENT REQULATIONS.         6. MILLWORK DETAILS INCLUDED HEREIN ARE<br>FOR DESIGN PURPOSES ONLY. FABRICATION<br>METHODS DETERMINED BY THE<br>CONTRACTORS MUST BE PROVIDED AS SHOP<br>DRAWINGS FOR DESIGNER'S APROVAL<br>DEFORE PROVAL MAY BE DEEMED<br>PARTIALLY OR WHOLLY UNACCEPTABLE.         7. NO SUBSTITUTIONS OR ALTERATIONS ARE TO<br>BE MADE ON ANY SPECT OF THE DESIGN<br>WITHOUT THIS APPECTO, THE DESIGN<br>WITHOUT DESIGNER'S WRITTEN CONSENT.         Project         Project         Project         Project NUM YE DESIGN<br>WITHOUT DESIGNER'S WRITTEN CONSENT.         Project NUM YE DEMED<br>PRAVING TO FLOE DESIGNER'S UPPOVAL<br>DEAW BY DM<br>Checked by EM<br>Date AUG 26 2023                                                                                                                                                                                                                                                                                                                                                                                                                                                                                                                                                                                                                                                             |       | 1.   |             |               |                    |
| DESIGNER'S WRITTEN CONSENT.         2. DO NOT SCALE DRAWINGS, DUE TO COPYING<br>PROCEDURE COPIES MAY VARY FROM<br>ORIGINALS         3. CONTRACTOR MUST VERIFY ALL STE<br>DIMENSIONS, DRAWINGS, DETAILS, AND<br>SPECIFICATIONS & REPORT ANY<br>DISCREPANCIES TO DESIGNER PRIOR TO<br>COMMENCEMENT OF WORK.         4. THERE WILL BE NO SUBSTITUTIONS OF<br>MATERIALS WITHOUT PRIOR WRITTEN<br>APPROVAL. REPORT ANY DISCREPANCIES TO<br>HUDSON KRUSE + SONS INTERIOR DESIGN<br>SHOULD ANY MATERIAL BE DISCONTINUED OR<br>BACK ORDERED. ANY UNAUTHORIZED<br>CHAMCES WILL BE FRINISHED, AS SPECIFIED,<br>AT THE EXPENSE OF THE CONTRACTOR.         5. ALL FINISHES ARE TO MEET LOCAL BUILDING<br>COORDANCE WITH LOCAL CODES, BY-LAWS &<br>ANY OTHER PERTINENT REQUILATIONS.         6. MILLWORK DETAILS INCLUDED HEREIN ARE<br>FOR DESIGN PURPOSES ONLY. FABRICATION<br>METHODS DEFERMINED BY THE<br>CONTRACTORS WIST BE PROVIDED AS SHOP<br>DRAWINS FOR DESIGNERS APPROVAL<br>BEFORE PROCEEDING. ANY WORK DONE<br>WITHOUT THIS APPROVAL MAY BE DEEMED<br>PARTIALLY OR WHOTE DAS AND<br>DRAWINS FOR DESIGNERS APPROVAL<br>BEFORE PROCEEDING. ANY WORK DONE<br>WITHOUT THIS APPROVAL MAY BE DESIGN<br>DRAWINGS FOR DESIGNERS APPROVAL<br>BEFORE PROCEEDING. ANY WORK DONE<br>WITHOUT THIS APPROVAL MAY BE DESIGN<br>WITHOUT THIS APPROVAL MAY BE DESIGN<br>WITHOUT THIS APPROVAL MAY BE DESIGN<br>WITHOUT DESIGNERS WRITTEN CONSENT.         Project       Pinnacle 1 - PCC 289         Drawing Title       AS-BUILT : BASEMENT<br>LEVEL POOL AREA         Scale       1/8" = 1'-0"<br>Project NO.<br>PCC289         Drawing ND<br>Checked by EM<br>Date AUG 26 2023                                                                                                                                                                                                                                                                                                                                                                                                                                                                                                                                            |       |      | REPRODUC    | CTION OF DRAW | /INGS AND RELATED  |
| PROCEDURE COPIES MAY VARY FROM     ORIGINALS     CONTRACTOR MUST VERIEY ALL SITE     DIMENSIONS, DRAWINGS, DETAILS, AND     SPECIFICATIONS & REPORT ANY     DISCREPANCIES TO DESIGNER PAIOR TO     COMMENCEMENT OF WORK.     THERE WILL BE NO SUBSTITUTIONS OF     MATERIALS WITHOUT PRIOR WRITTEN     APPROVAL, REPORT ANY DISCREPANCIES TO     HUDSON KRUSS + SONS INTERIOR DESIGN     SHOULD ANY MATERIAL BE DISCONTINUED OR     BACK ORDERED. ANY UNAUTHORIZED     CHANGES WILL BE REFINISHED, AS SPECIFIED,     AT THE EXPENSE OF THE CONTRACTOR.     ALL FINISHES ARE TO MEET LOCAL BUILDING     CODE REQUIREMENTS AND ALL WORK DONE IN     ACCORDANCE WITH LOCAL CODES, BY-LAWS &     ANY OTHER PERTINENT REGULATIONS.     MILLWORK DETAILS INCLUDED HEREIN ARE     FOR DESIGN PURPOSES ONLY, FABRICATION     METHODS DETERMINED BY THE     CONTRACTORS MUST BE PROVIDED AS SHOP     DRAWINGS FOR DESIGNER'S APPROVAL     BEFORE PROCEEDING, ANY WORK DONE     WITHOUT THIS APPROVAL MAY BE DEEMED     PARTIALLY OR WHOLLY UNACCEPTABLE.     NO SUBSTITUTIONS OR ALTERATIONS ARE TO     BE MADE ON ANY ASPECT OF HE DESIGN     WITHOUT DESIGNER'S WRITTEN CONSENT.     Project     Project 1/8" = 1'-0"     Project NO.     Scale 1/8" = 1'-0"     Project NO.     DRAWING FOR DM.     DM     Checked by EM     Date AUG 26 2023                                                                                                                                                                                                                                                                                                                                                                                                                                                                                                                                                                                                                                                                                                                                                                                                                                                                    |       |      |             |               |                    |
| ORIGINALS         3.       CONTRACTOR MUST VERIFY ALL SITE<br>DIMENSIONS, DRAWINGS, DETALIS, AND<br>SPECIFICATIONS & REPORT ANY<br>DISCREPANCIES TO DESIGNER PRIOR TO<br>COMMENCEMENT OF WORK.         4.       THERE WILL BE NO SUBSTITUTIONS OF<br>MATERIALS WITHOUT PRIOR WRITTEN<br>APPROVAL, REPORT ANY DISCREPANCIES TO<br>HUDSON KRUSE + SONS INTERIOR DESIGN<br>SHOULD ANY MATERIAL BE DISCONTINUED OR<br>BACK ORDERED ANY LINAUTHORIZED<br>CHANGES WILL BE REFINISHED, AS SPECIFIED,<br>AT THE EXPENSE OF THE CONTRACTOR.         5.       ALL FINISHES ARE TO MEET LOCAL BUILDING<br>CODE REQUIREMENTS AND ALL WORK DONE IN<br>ACCORDANCE WITH LOCAL CODES, BY-LAWS &<br>ANY OTHER PERTINENT REGULATIONS.         6.       MILLWORK DETALS INCLUDED HEREIN ARE<br>PODESIGN PURPOSES ONLY, FABRICATION<br>METHODS DETERMINED BY THE<br>CONTRACTORS MUST BE PROVIDED AS SHOP<br>DRAWINGS FOR DESIGNER'S APPROVAL<br>BEFORE PROCEEDING, ANY WORK DONE<br>WITHOUT THIS APPROVAL MAY BE DEEMED<br>PARTIALLY OR WHOLLY UNACCEPTABLE.         7.       NO SUBSTITUTIONS ANE TO<br>BE MADE ON ANY ASPECT OF THE DESIGN<br>WITHOUT DESIGNER'S WRITTEN CONSENT.         Project       Project         Project       Project NO.         Project NO.       PCC289         Drawing Title       Scale         Scale       1/8" = 1'-0"<br>Project NO.         Project NO.       PCC289<br>Drawn DY         Date       AUG 26 2023                                                                                                                                                                                                                                                                                                                                                                                                                                                                                                                                                                                                                                                                                                                                                                             |       | 2.   |             |               |                    |
| DIMENSIONS, DRAWINGS, DETALLS, AND<br>SPECIFICATIONS & REPORT ANY<br>DISCREPANCIES TO DESIGNER PRIOR TO<br>COMMENCEMENT OF WORK.<br>4. THERE WILL BE NO SUBSTITUTIONS OF<br>MATERIALS WITHOUT PRIOR WRITTEN<br>APPROVAL, REPORT ANY DISCREPANCIES TO<br>HUDSON KRUSS + SONS INTERIOR DESIGN<br>SHOULD ANY MATERIAL BE DISCONTINUED OR<br>BACK ORDERED ANY UNANTHORIZED<br>CHANGES WILL BE REFINISHED, AS SPECIFIED,<br>AT THE EXPENSE OF THE CONTRACTOR.<br>5. ALL FINISHES ARE TO MEET LOCAL BUILDING<br>CODE REQUIREMENTS AND ALL WORK DONE IN<br>ACCORDANCE WITH LOCAL CODES, BY-LAWS &<br>ANY OTHER PERTINENT REQUIATIONS.<br>6. MILLWORK DETAILS INCLUDED HEREIN ARE<br>FOR DESIGN PURPOSES ONLY, FABRICATION<br>METHODS DETERMINED BY THE<br>CONTRACTORS MUST BE PROVIDED AS SHOP<br>DRAWINGS FOR DESIGNER'S APPROVAL<br>BEFORE PROCEEDING, ANY WORK DONE<br>WITHOUT THIS APPROVAL MAY BE DEEMED<br>PARTIALLY OR WHOLLY UNACCEPTABLE.<br>7. NO SUBSTITUTIONS OR ALTERATIONS ARE TO<br>BE MADE ON ANY ASPECT OF THE DESIGN<br>WITHOUT DESIGNER'S APPROVAL<br>BEFORE PROCEEDING. ANY WORK DONE<br>WITHOUT DESIGNER'S WRITTEN CONSENT.<br>Project<br>PRITIALLY OR WHOLLY UNACCEPTABLE.<br>7. NO SUBSTITUTIONS OR ALTERATIONS ARE TO<br>BE MADE ON ANY ASPECT OF THE DESIGN<br>WITHOUT DESIGNER'S WRITTEN CONSENT.<br>Project<br>PRITIALLY OR WHOLLY UNACCEPTABLE.<br>7. NO SUBSTITUTIONS OR ALTERATIONS ARE TO<br>BE MADE ON ANY ASPECT OF THE DESIGN<br>WITHOUT DESIGNER'S WRITTEN CONSENT.<br>Project<br>PRIVING TILE<br>AS-BUILT : BASEMENT<br>LEVEL POOL AREA<br>Scale 1/8" = 1'-0"<br>Project No. PCC289<br>Drawing Tile<br>Drawing V DM<br>Checked by EM<br>Date AUG 26 2023<br>DRAWIN NO.                                                                                                                                                                                                                                                                                                                                                                                                                                                                                                        |       |      |             |               | VARY FROM          |
| SPECIFICATIONS & REPORT ANY<br>DISCREPANCIES TO DESIGNER PRIOR TO<br>COMMENCEMENT OF WORK.         4. THERE WILL BE NO SUBSTITUTIONS OF<br>MATERIALS WITHOUT PRIOR WRITTEN<br>APPROVAL. REPORT ANY DISCREPANCIES TO<br>HUDSON KRUSE + SONS INTERIOR DESIGN<br>SHOULD ANY MATERIAL BE DISCONTINUED OR<br>BACK ORDERED. ANY UNAUTHORIZED<br>CHANGES WILL BE REFINISHED, AS SPECIFIED,<br>AT THE EXPENSE OF THE CONTRACTOR.         5. ALL FINISHES ARE TO MEET LOCAL BUILDING<br>CODE REQUIREMENTS AND ALL WORK DONE IN<br>ACCORDANCE WITH LOCAL CODES, BY-LAWS &<br>ANY OTHER PERTINENT REGULATIONS.         6. MILLWORK DETAILS INCLUDED HEREIN ARE<br>FOR DESIGN PURPOSES ONLY. FABRICATION<br>METHODS DETERMINED BY THE<br>CONTRACTORS MUST BE PROVIDED AS SHOP<br>DRAWINGS FOR DESIGNERS APPROVAL<br>BEFORE PROCEEDING. ANY WORK DONE<br>WITHOUT THIS APPROVAL MAY BE DEEMED<br>PARTIALLY OR WHOLLY UNACCEPTABLE.         7. NO SUBSTITUTIONS OR ALTERATIONS ARE TO<br>BE MADDE ON ANY ASPECT OF THE DESIGN<br>WITHOUT DESIGNER'S WRITTEN CONSENT.         Project         Drawing Title         Scale 1/8" = 1'-0"<br>Project No.         Project No.         Drawing Title         Drawing Title         Drawing Dia<br>AUG 26 2023                                                                                                                                                                                                                                                                                                                                                                                                                                                                                                                                                                                                                                                                                                                                                                                                                                                                                                                                                                   |       | 3.   |             |               |                    |
| COMMENCEMENT OF WORK.  4. THERE WILL BE NO SUBSTITUTIONS OF MATERIALS WITHOUT PRIOR WRITTEN APPROVAL. REPORT ANY DISCREPANCIES TO HUDSON KRUSE + SONS INTERIOR DESIGN SHOULD ANY MATERIAL BE DISCONTINUED OR BACK ORDERED, ANY UNAUTHORIZED CHANGES WILL BE REFINISHED, AS SPECIFIED, AT THE EXPENSE OF THE CONTRACTOR.  5. ALL FINISHES ARE TO MEET LOCAL BUILDING CODE REQUIREMENTS AND ALL WORK DONE IN ACCORDANCE WITH LOCAL CODES, BY-LAWS & ANY OTHER PERTINENT REGULATIONS.  6. MILLWORK DETAILS INCLUDED HEREIN ARE FOR DESIGN PURPOSES ONLY. FABRICATION METHODS DETERMINED BY THE CONTRACTORS MUST BE PROVIDED AS SHOP DRAWINGS FOR DESIGNER'S APPROVAL BEFORE PROCEEDING, ANY WORK DONE WITHOUT THIS APPROVAL MAY BE DEEMED PARTIALLY OR WHOLLY UNACCEPTABLE.  7. NO SUBSTITUTIONS OR ALTERATIONS ARE TO BE MADE ON ANY ASPECT OF THE DESIGN WITHOUT DESIGNER'S WRITTEN CONSENT. Project Project Project 1/8" = 1'-0" Project No. Scale 1/8" = 1'-0" Project No. Checked by EM Date AUG 26 2023 Drawing No.                                                                                                                                                                                                                                                                                                                                                                                                                                                                                                                                                                                                                                                                                                                                                                                                                                                                                                                                                                                                                                                                                                                                                                                     |       |      | SPECIFICA   | TIONS & REPOR | RTANY              |
| MATERIALS WITHOUT PRIOR WRITTEN<br>APPROVAL. REPORT ANY DISCREPANCIES TO<br>HUDSON KRUSE + SONS INTERIOR DESIGN<br>SHOULD ANY MATERIAL BE DISCONTINUED OR<br>BACK ORDERED. ANY UNAUTHORIZED<br>CHANGES WILL BE REFINISHED, AS SPECIFIED,<br>AT THE EXPENSE OF THE CONTRACTOR.         5. ALL FINISHES ARE TO MEET LOCAL BUILDING<br>CODE REQUIREMENTS AND ALL WORK DONE IN<br>ACCORDANCE WITH LOCAL CODES, BY-LAWS &<br>ANY OTHER PERTINENT REGULATIONS.         6. MILLWORK DETAILS INCLUDED HEREIN ARE<br>FOR DESIGN PURPOSES ONLY. FABRICATION<br>METHODS DETERMINED BY THE<br>CONTRACTORS MUST BE PROVIDED AS SHOP<br>DRAWINGS FOR DESIGNER'S APPROVAL<br>BEFORE PROCEEDING, ANY WORK DONE<br>WITHOUT THIS APPROVAL MAY BE DEEMED<br>PARTIALLY OR WHOLLY UNACCEPTABLE.         7. NO SUBSTITUTIONS OR ALTERATIONS ARE TO<br>BE MADE ON ANY ASPECT OF THE DESIGN<br>WITHOUT DESIGNER'S WRITTEN CONSENT.         Project         Project         Project IPING AREA         Scale 1/8" = 1'-0"<br>Project No.         Scale 1/8" = 1'-0"<br>Project No.         Drawing Title         Scale 1/8" = 1'-0"<br>Project No.         Drawing Title         Drawing Title         Drawing Dam<br>Checked by EM<br>Date AUG 26 2023                                                                                                                                                                                                                                                                                                                                                                                                                                                                                                                                                                                                                                                                                                                                                                                                                                                                                                                                                                             |       |      |             |               |                    |
| APPROVAL REPORT ANY DISCREPANCIES TO<br>HUDSON KRUSE + SONS INTERIOR DESIGN<br>SHOULD ANY MATERIAL BE DISCONTINUED OR<br>BACK ORDERED. ANY UNAUTHORIZED<br>CHANGES WILL BE REFINISHED, AS SPECIFIED,<br>AT THE EXPENSE OF THE CONTRACTOR.<br>5. ALL FINISHES ARE TO MEET LOCAL BUILDING<br>CODE REQUIREMENTS AND ALL WORK DONE IN<br>ACCORDANCE WITH LOCAL CODES, BY LAWS &<br>ANY OTHER PERTINENT REGULATIONS.<br>6. MILLWORK DETAILS INCLUDED HEREIN ARE<br>FOR DESIGN PURPOSES ONLY. FABRICATION<br>METHODS DETERMINED BY THE<br>CONTRACTORS MUST BE PROVIDE AS SHOP<br>DRAWINGS FOR DESIGNER'S APPROVAL<br>BEFORE PROCEEDING. ANY WORK DONE<br>WITHOUT THIS APPROVAL MAY BE DEEMED<br>PARTIALLY OR WHOLLY UNACCEPTABLE.<br>7. NO SUBSTITUTIONS OR ALTERATIONS ARE TO<br>BE MODE ON ANY ASPECT OF THE DESIGN<br>WITHOUT DESIGNER'S MRITTEN CONSENT.<br>Project<br>Project<br>Project<br>Project 1. PCC 289<br>Drawing Title<br>Scale 1/8" = 1'-0"<br>Project NO. PCC289<br>Drawn by DM<br>Checked by EM<br>Date AUG 26 2023<br>Drawing No.                                                                                                                                                                                                                                                                                                                                                                                                                                                                                                                                                                                                                                                                                                                                                                                                                                                                                                                                                                                                                                                                                                                                                              |       | 4.   |             |               |                    |
| SHOULD ANY MATERIAL BE DISCONTINUED OR<br>BACK ORDERED. ANY UNAUTHORIZED<br>CHANGES WILL BE REFINISHED, AS SPECIFIED,<br>AT THE EXPENSE OF THE CONTRACTOR.         5. ALL FINISHES ARE TO MEET LOCAL BUILDING<br>CODE REQUIREMENTS AND ALL WORK DONE IN<br>ACCORDANCE WITH LOCAL CODES, BY-LAWS &<br>ANY OTHER PERTINENT REGULATIONS.         6. MILLWORK DETAILS INCLUDED HEREIN ARE<br>FOR DESIGN PURPOSES ONLY, FABRICATION<br>METHODS DETERMINED BY THE<br>CONTRACTORS MUST BE PROVIDED AS SHOP<br>DRAWINGS FOR DESIGNER'S APPROVAL<br>BEFORE PROCEEDING. ANY WORK DONE<br>WITHOUT THIS APPROVAL MAY BE DEEMED<br>PARTIALLY OR WHOLLY UNACCEPTABLE.         7. NO SUBSTITUTIONS OR ALTERATIONS ARE TO<br>BE MADE ON ANY ASPECT OF THE DESIGN<br>WITHOUT DESIGNER'S WRITTEN CONSENT.         Project         Project         Project         Project 1. PCC 289         Drawing Title         Scale 1/8" = 1'-0"         Project NO. PCC289         Drawn by DM         Checked by EM         Data         Drawn by DM         Checked by EM         Data         Data         Drawing No                                                                                                                                                                                                                                                                                                                                                                                                                                                                                                                                                                                                                                                                                                                                                                                                                                                                                                                                                                                                                                                                                                               |       |      |             |               |                    |
| BACK ORDERED, ANY UNAUTHORIZED<br>CHANGES WILL BE REFINISHED, AS SPECIFIED,<br>AT THE EXPENSE OF THE CONTRACTOR.         5. ALL FINISHES ARE TO MEET LOCAL BUILDING<br>CODE REQUIREMENTS AND ALL WORK DONE IN<br>ACCORDANCE WITH LOCAL CODES, BY-LAWS &<br>ANY OTHER PERTINENT REGULATIONS.         6. MILLWORK DETAILS INCLUDED HEREIN ARE<br>FOR DESIGN PURPOSES ONLY. FABRICATION<br>METHODS DETERMINED BY THE<br>CONTRACTORS MUST BE PROVIDED AS SHOP<br>DRAWINGS FOR DESIGNER'S APPROVAL<br>BEFORE PROCEEDING, ANY WORK DONE<br>WITHOUT THIS APPROVAL MAY BE DEEMED<br>PARTIALLY OR WHOLLY UNACCEPTABLE.         7. NO SUBSTITUTIONS OR ALTERATIONS ARE TO<br>BE MADE ON ANY ASPECT OF THE DESIGN<br>WITHOUT DESIGNER'S WRITTEN CONSENT.         Project         Project         Project         Project         Project 1 - PCC 289         Drawing Title         Scale 1/8" = 1'-0"<br>Project No. PCC289         Drawing Title         Scale 1/8" = 1'-0"<br>Project No. PCC289         Drawn by DM<br>Checked by EM<br>Date AUG 26 2023                                                                                                                                                                                                                                                                                                                                                                                                                                                                                                                                                                                                                                                                                                                                                                                                                                                                                                                                                                                                                                                                                                                                                           |       |      |             |               |                    |
| AT THE EXPENSE OF THE CONTRACTOR.  At THE EXPENSE OF THE CONTRACTOR.  ALL FINISHES ARE TO MEET LOCAL BUILDING CODE REQUIREMENTS AND ALL WORK DONE IN ACCORDANCE WITH LOCAL CODES, BY-LAWS & ANY OTHER PERTINENT REGULATIONS.  MILLWORK DETAILS INCLUDED HEREIN ARE FOR DESIGN PURPOSES ONLY. FABRICATION METHODS DETERMINED BY THE CONTRACTORS MUST BE PROVIDED AS SHOP DRAWINGS FOR DESIGNER'S APPROVAL BEFORE PROCEEDING. ANY WORK DONE WITHOUT THIS APPROVAL MAY BE DEEMED PARTIALLY OR WHOLLY UNACCEPTABLE.  NO SUBSTITUTIONS OR ALTERATIONS ARE TO BE MADE ON ANY ASPECT OF THE DESIGN VITHOUT DESIGNER'S WRITTEN CONSENT.  Project  Project  Case 1/8" = 1'-0" Project No. PCC289 Drawing Title  Scale 1/8" = 1'-0" Project No. PCC289 Drawn by DM Checked by EM Date AUG 26 2023 Drawing No.                                                                                                                                                                                                                                                                                                                                                                                                                                                                                                                                                                                                                                                                                                                                                                                                                                                                                                                                                                                                                                                                                                                                                                                                                                                                                                                                                                                                        |       |      | BACK ORD    | ERED. ANY UNA | UTHORIZED          |
| CODE REQUIREMENTS AND ALL WORK DONE IN<br>ACCORDANCE WITH LOCAL CODES, BY-LAWS &<br>ANY OTHER PERTINENT REGULATIONS.<br>6. MILLWORK DETAILS INCLUDED HEREIN ARE<br>FOR DESIGN PURPOSES ONLY. FABRICATION<br>METHODS DETERMINED BY THE<br>CONTRACTORS MUST BE PROVIDED AS SHOP<br>DRAWINGS FOR DESIGNER'S APPROVAL<br>BEFORE PROCEEDING. ANY WORK DONE<br>WITHOUT THIS APPROVAL MAY BE DEEMED<br>PARTIALLY OR WHOLLY UNACCEPTABLE.<br>7. NO SUBSTITUTIONS OR ALTERATIONS ARE TO<br>BE MADE ON ANY ASPECT OF THE DESIGN<br>WITHOUT DESIGNER'S WRITTEN CONSENT.<br>Project<br>Project<br>Project<br>AS-BUILT : BASEMENT<br>LEVEL POOL AREA<br>Scale 1/8" = 1'-0"<br>Project No. PCC289<br>Drawing by DM<br>Checked by EM<br>Date AUG 26 2023<br>Drawing No.                                                                                                                                                                                                                                                                                                                                                                                                                                                                                                                                                                                                                                                                                                                                                                                                                                                                                                                                                                                                                                                                                                                                                                                                                                                                                                                                                                                                                                                   |       |      |             |               |                    |
| ACCORDANCE WITH LOCAL CODES, BY-LAWS &<br>ANY OTHER PERTINENT REGULATIONS.  6. MILLWORK DETAILS INCLUDED HEREIN ARE<br>FOR DESIGN PURPOSES ONLY. FABRICATION<br>METHODS DETERMINED BY THE<br>CONTRACTORS MUST BE PROVIDED AS SHOP<br>DRAWINGS FOR DESIGNER'S APPROVAL<br>BEFORE PROCEEDING. ANY WORK DONE<br>WITHOUT THIS APPROVAL MAY BE DEEMED<br>PARTIALLY OR WHOLLY UNACCEPTABLE.  7. NO SUBSTITUTIONS OR ALTERATIONS ARE TO<br>BE MADE ON ANY ASPECT OF THE DESIGN<br>WITHOUT DESIGNER'S WRITTEN CONSENT.  Project  Project  AS-BUILT : BASEMENT<br>LEVEL POOL AREA  Scale 1/8" = 1'-0" Project No. PCC289 Drawing Title  Calle 1/8" = 1'-0" Project No. PCC289 Drawn by DM Checked by EM Date AUG 26 2023 Drawing No.                                                                                                                                                                                                                                                                                                                                                                                                                                                                                                                                                                                                                                                                                                                                                                                                                                                                                                                                                                                                                                                                                                                                                                                                                                                                                                                                                                                                                                                                                |       | 5.   |             |               |                    |
| 6. MILLWORK DETAILS INCLUDED HEREIN ARE<br>FOR DESIGN PURPOSES ONLY, FABRICATION<br>METHODS DETERMINED BY THE<br>CONTRACTORS MUST BE PROVIDED AS SHOP<br>DRAWINGS FOR DESIGNER'S APPROVAL<br>BEFORE PROCEEDING. ANY WORK DONE<br>WITHOUT THIS APPROVAL MAY BE DEEMED<br>PARTIALLY OR WHOLLY UNACCEPTABLE.<br>7. NO SUBSTITUTIONS OR ALTERATIONS ARE TO<br>BE MADE ON ANY ASPECT OF THE DESIGN<br>WITHOUT DESIGNER'S WRITTEN CONSENT.<br>Project<br>Project<br>Drawing Title<br>AS-BUILT : BASEMENT<br>LEVEL POOL AREA<br>Scale 1/8" = 1'-0"<br>Project No. PCC289<br>Drawn by DM<br>Checked by EM<br>Date AUG 26 2023<br>Drawing No.                                                                                                                                                                                                                                                                                                                                                                                                                                                                                                                                                                                                                                                                                                                                                                                                                                                                                                                                                                                                                                                                                                                                                                                                                                                                                                                                                                                                                                                                                                                                                                       |       |      | ACCORDA     | NCE WITH LOCA | L CODES, BY-LAWS & |
| FOR DESIGN PURPOSES ONLY. FABRICATION         METHODS DETERMINED BY THE         CONTRACTORS MUST BE PROVIDED AS SHOP         DRAWINGS FOR DESIGNER'S APPROVAL         BEFORE PROCEEDING. ANY WORK DONE         WITHOUT THIS APPROVAL MAY BE DEEMED         PARTIALLY OR WHOLLY UNACCEPTABLE.         7. NO SUBSTITUTIONS OR ALTERATIONS ARE TO         BE MADE ON ANY ASPECT OF THE DESIGN         WITHOUT DESIGNER'S WRITTEN CONSENT.         Project         Project         Drawing Title         Scale 1/8" = 1'-0"         Project No.       PC289         Drawing Title       Scale 1/8" = 1'-0"         Project No.       PC289         Drawing Title       Drawing V         Drawing Title       Scale 1/8" = 1'-0"         Project No.       PC289         Drawing No.       DM         Checked by       EM         Date       AUG 26 2023                                                                                                                                                                                                                                                                                                                                                                                                                                                                                                                                                                                                                                                                                                                                                                                                                                                                                                                                                                                                                                                                                                                                                                                                                                                                                                                                                        |       |      |             |               |                    |
| CONTRACTORS MUST BE PROVIDED AS SHOP<br>DRAWINGS FOR DESIGNER'S APPROVAL<br>BEFORE PROCEEDING, ANY WORK DONE<br>WITHOUT THIS APPROVAL MAY BE DEEMED<br>PARTIALLY OR WHOLLY UNACCEPTABLE.<br>7. NO SUBSTITUTIONS OR ALTERATIONS ARE TO<br>BE MADE ON ANY ASPECT OF THE DESIGN<br>WITHOUT DESIGNER'S WRITTEN CONSENT.<br>Project<br>Project<br>Drawing Title<br>AS-BUILT : BASEMENT<br>LEVEL POOL AREA<br>Scale 1/8" = 1'-0"<br>Project No. PCC289<br>Drawn by DM<br>Checked by EM<br>Date AUG 26 2023<br>Drawing No.                                                                                                                                                                                                                                                                                                                                                                                                                                                                                                                                                                                                                                                                                                                                                                                                                                                                                                                                                                                                                                                                                                                                                                                                                                                                                                                                                                                                                                                                                                                                                                                                                                                                                        |       | б.   | FOR DESIG   | IN PURPOSES C | NLY. FABRICATION   |
| BEFORE PROCEEDING. ANY WORK DONE         WITHOUT THIS APPROVAL MAY BE DEEMED         PARTIALLY OR WHOLLY UNACCEPTABLE.         7. NO SUBSTITUTIONS OR ALTERATIONS ARE TO         BE MADE ON ANY ASPECT OF THE DESIGN         WITHOUT DESIGNER'S WRITTEN CONSENT.         Project         Project         Drawing Title         Scale 1/8" = 1'-0"         Project No.       PCC289         Drawing Title       Scale 1/8" = 1'-0"         Project No.       PCC289         Drawn by       DM         Checked by       EM         Date       AUG 26 2023                                                                                                                                                                                                                                                                                                                                                                                                                                                                                                                                                                                                                                                                                                                                                                                                                                                                                                                                                                                                                                                                                                                                                                                                                                                                                                                                                                                                                                                                                                                                                                                                                                                    |       |      | CONTRACT    | ORS MUST BE   | PROVIDED AS SHOP   |
| PARTIALLY OR WHOLLY UNACCEPTABLE. 7. NO SUBSTITUTIONS OR ALTERATIONS ARE TO<br>BE MADE ON ANY ASPECT OF THE DESIGN<br>WITHOUT DESIGNER'S WRITTEN CONSENT.  Project  Project  Project I - PCC 289  Drawing Title  AS-BUILT : BASEMENT LEVEL POOL AREA  Scale 1/8" = 1'-0"  Project No. PCC289  Drawn by DM Checked by EM Date AUG 26 2023  Drawing No.                                                                                                                                                                                                                                                                                                                                                                                                                                                                                                                                                                                                                                                                                                                                                                                                                                                                                                                                                                                                                                                                                                                                                                                                                                                                                                                                                                                                                                                                                                                                                                                                                                                                                                                                                                                                                                                      |       |      |             |               |                    |
| 7. NO SUBSTITUTIONS OR ALTERATIONS ARE TO<br>BE MADE ON ANY ASPECT OF THE DESIGN<br>WITHOUT DESIGNER'S WRITTEN CONSENT.<br>Project  Project  Project  AS-BUILT : BASEMENT<br>LEVEL POOL AREA  Scale 1/8" = 1'-0"  Project No. PCC289  Drawn by DM Checked by EM Date AUG 26 2023  Drawing No.                                                                                                                                                                                                                                                                                                                                                                                                                                                                                                                                                                                                                                                                                                                                                                                                                                                                                                                                                                                                                                                                                                                                                                                                                                                                                                                                                                                                                                                                                                                                                                                                                                                                                                                                                                                                                                                                                                              |       |      |             |               |                    |
| BE MADE ON ANY ASPECT OF THE DESIGN<br>WITHOUT DESIGNER'S WRITTEN CONSENT.         Project         Project         Drawing Title         AS-BUILT : BASEMENT<br>LEVEL POOL AREA         Scale       1/8" = 1'-0"         Project No.       PC289         Drawn by       DM         Checked by       EM         Date       AUG 26 2023         Drawing No.                                                                                                                                                                                                                                                                                                                                                                                                                                                                                                                                                                                                                                                                                                                                                                                                                                                                                                                                                                                                                                                                                                                                                                                                                                                                                                                                                                                                                                                                                                                                                                                                                                                                                                                                                                                                                                                  |       | 7    |             |               |                    |
| Project         Pinnacle 1 - PCC 289         Drawing Title         AS-BUILT : BASEMENT<br>LEVEL POOL AREA         Scale       1/8" = 1'-0"         Project No.       PCC289         Drawn by       DM         Checked by       EM         Date       AUG 26 2023         Drawing No.       Provenue                                                                                                                                                                                                                                                                                                                                                                                                                                                                                                                                                                                                                                                                                                                                                                                                                                                                                                                                                                                                                                                                                                                                                                                                                                                                                                                                                                                                                                                                                                                                                                                                                                                                                                                                                                                                                                                                                                        |       |      | BE MADE C   | N ANY ASPECT  | OF THE DESIGN      |
| Pinnacle 1 - PCC 289         Drawing Title         AS-BUILT : BASEMENT<br>LEVEL POOL AREA         Scale       1/8" = 1'-0"         Project No.       PCC289         Drawn by       DM         Checked by       EM         Date       AUG 26 2023         Drawing No.       Provenue                                                                                                                                                                                                                                                                                                                                                                                                                                                                                                                                                                                                                                                                                                                                                                                                                                                                                                                                                                                                                                                                                                                                                                                                                                                                                                                                                                                                                                                                                                                                                                                                                                                                                                                                                                                                                                                                                                                        | -     |      |             |               |                    |
| Drawing Title          AS-BUILT : BASEMENT         LEVEL POOL AREA         Scale       1/8" = 1'-0"         Project No.       PCC289         Drawn by       DM         Checked by       EM         Date       AUG 26 2023         Drawing No.       Proving No.                                                                                                                                                                                                                                                                                                                                                                                                                                                                                                                                                                                                                                                                                                                                                                                                                                                                                                                                                                                                                                                                                                                                                                                                                                                                                                                                                                                                                                                                                                                                                                                                                                                                                                                                                                                                                                                                                                                                            |       | Proj | ect         |               |                    |
| Drawing Title          AS-BUILT : BASEMENT         LEVEL POOL AREA         Scale       1/8" = 1'-0"         Project No.       PCC289         Drawn by       DM         Checked by       EM         Date       AUG 26 2023         Drawing No.       Proving No.                                                                                                                                                                                                                                                                                                                                                                                                                                                                                                                                                                                                                                                                                                                                                                                                                                                                                                                                                                                                                                                                                                                                                                                                                                                                                                                                                                                                                                                                                                                                                                                                                                                                                                                                                                                                                                                                                                                                            |       |      | D:          |               | 20.280             |
| AS-BUILT : BASEMENT<br>LEVEL POOL AREA<br>Scale 1/8" = 1'-0"<br>Project No. PCC289<br>Drawn by DM<br>Checked by EM<br>Date AUG 26 2023                                                                                                                                                                                                                                                                                                                                                                                                                                                                                                                                                                                                                                                                                                                                                                                                                                                                                                                                                                                                                                                                                                                                                                                                                                                                                                                                                                                                                                                                                                                                                                                                                                                                                                                                                                                                                                                                                                                                                                                                                                                                     |       |      | PIN         | nacie 1 - PO  | 203                |
| AS-BUILT : BASEMENT<br>LEVEL POOL AREA<br>Scale 1/8" = 1'-0"<br>Project No. PCC289<br>Drawn by DM<br>Checked by EM<br>Date AUG 26 2023                                                                                                                                                                                                                                                                                                                                                                                                                                                                                                                                                                                                                                                                                                                                                                                                                                                                                                                                                                                                                                                                                                                                                                                                                                                                                                                                                                                                                                                                                                                                                                                                                                                                                                                                                                                                                                                                                                                                                                                                                                                                     | -     |      |             |               |                    |
| LEVEL POOL AREA         Scale       1/8" = 1'-0"         Project No.       PCC289         Drawn by       DM         Checked by       EM         Date       AUG 26 2023                                                                                                                                                                                                                                                                                                                                                                                                                                                                                                                                                                                                                                                                                                                                                                                                                                                                                                                                                                                                                                                                                                                                                                                                                                                                                                                                                                                                                                                                                                                                                                                                                                                                                                                                                                                                                                                                                                                                                                                                                                     |       | Dra  | wing Title  |               | <u>⊥</u>           |
| LEVEL POOL AREA         Scale       1/8" = 1'-0"         Project No.       PCC289         Drawn by       DM         Checked by       EM         Date       AUG 26 2023                                                                                                                                                                                                                                                                                                                                                                                                                                                                                                                                                                                                                                                                                                                                                                                                                                                                                                                                                                                                                                                                                                                                                                                                                                                                                                                                                                                                                                                                                                                                                                                                                                                                                                                                                                                                                                                                                                                                                                                                                                     |       |      |             |               |                    |
| Scale       1/8" = 1'-0"         Project No.       PCC289         Drawn by       DM         Checked by       EM         Date       AUG 26 2023                                                                                                                                                                                                                                                                                                                                                                                                                                                                                                                                                                                                                                                                                                                                                                                                                                                                                                                                                                                                                                                                                                                                                                                                                                                                                                                                                                                                                                                                                                                                                                                                                                                                                                                                                                                                                                                                                                                                                                                                                                                             |       |      |             |               |                    |
| Project No. PCC289<br>Drawn by DM<br>Checked by EM<br>Date AUG 26 2023                                                                                                                                                                                                                                                                                                                                                                                                                                                                                                                                                                                                                                                                                                                                                                                                                                                                                                                                                                                                                                                                                                                                                                                                                                                                                                                                                                                                                                                                                                                                                                                                                                                                                                                                                                                                                                                                                                                                                                                                                                                                                                                                     |       |      |             |               |                    |
| Drawn by DM<br>Checked by EM<br>Date AUG 26 2023                                                                                                                                                                                                                                                                                                                                                                                                                                                                                                                                                                                                                                                                                                                                                                                                                                                                                                                                                                                                                                                                                                                                                                                                                                                                                                                                                                                                                                                                                                                                                                                                                                                                                                                                                                                                                                                                                                                                                                                                                                                                                                                                                           | -     | Sca  | le          | 1/8" = 1'-0"  |                    |
| Drawn by DM<br>Checked by EM<br>Date AUG 26 2023                                                                                                                                                                                                                                                                                                                                                                                                                                                                                                                                                                                                                                                                                                                                                                                                                                                                                                                                                                                                                                                                                                                                                                                                                                                                                                                                                                                                                                                                                                                                                                                                                                                                                                                                                                                                                                                                                                                                                                                                                                                                                                                                                           |       | Proj | ect No.     | PCC289        |                    |
| Checked by EM Date AUG 26 2023 Drawing No.                                                                                                                                                                                                                                                                                                                                                                                                                                                                                                                                                                                                                                                                                                                                                                                                                                                                                                                                                                                                                                                                                                                                                                                                                                                                                                                                                                                                                                                                                                                                                                                                                                                                                                                                                                                                                                                                                                                                                                                                                                                                                                                                                                 |       | Dra  | wn by       |               |                    |
| Date AUG 26 2023                                                                                                                                                                                                                                                                                                                                                                                                                                                                                                                                                                                                                                                                                                                                                                                                                                                                                                                                                                                                                                                                                                                                                                                                                                                                                                                                                                                                                                                                                                                                                                                                                                                                                                                                                                                                                                                                                                                                                                                                                                                                                                                                                                                           |       |      | -           |               |                    |
|                                                                                                                                                                                                                                                                                                                                                                                                                                                                                                                                                                                                                                                                                                                                                                                                                                                                                                                                                                                                                                                                                                                                                                                                                                                                                                                                                                                                                                                                                                                                                                                                                                                                                                                                                                                                                                                                                                                                                                                                                                                                                                                                                                                                            |       |      |             | EM            |                    |
|                                                                                                                                                                                                                                                                                                                                                                                                                                                                                                                                                                                                                                                                                                                                                                                                                                                                                                                                                                                                                                                                                                                                                                                                                                                                                                                                                                                                                                                                                                                                                                                                                                                                                                                                                                                                                                                                                                                                                                                                                                                                                                                                                                                                            |       | Date | ° AL        | JG 26 2023    |                    |
|                                                                                                                                                                                                                                                                                                                                                                                                                                                                                                                                                                                                                                                                                                                                                                                                                                                                                                                                                                                                                                                                                                                                                                                                                                                                                                                                                                                                                                                                                                                                                                                                                                                                                                                                                                                                                                                                                                                                                                                                                                                                                                                                                                                                            | '     | Dra  | wing No.    |               |                    |
|                                                                                                                                                                                                                                                                                                                                                                                                                                                                                                                                                                                                                                                                                                                                                                                                                                                                                                                                                                                                                                                                                                                                                                                                                                                                                                                                                                                                                                                                                                                                                                                                                                                                                                                                                                                                                                                                                                                                                                                                                                                                                                                                                                                                            |       |      |             |               | D100               |