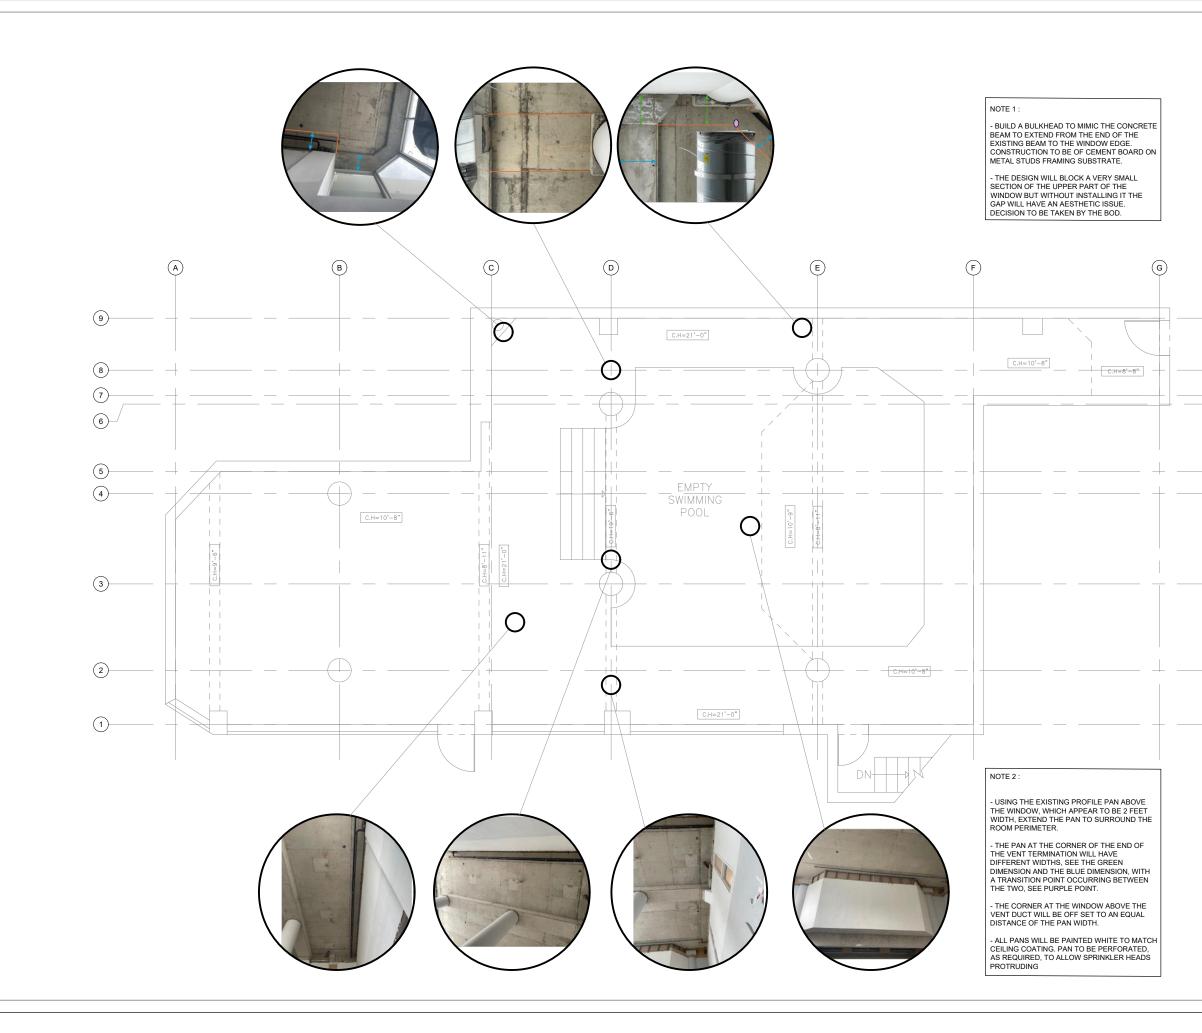

## Pinnacle 1 - PCC 289

POOL AREA INTERIOR DESIGN PACKAGE

| No.     Date     Description       1     Aug 26 2023 AS-BUILT Created       2     NOV 14-2023     INFORMATION ADDED         HITTERIOR DESTER       BUDDAN FOOD CONTO ONTARIO, MEP 202       INTERIOR DESTER       S22 INDIAN FOOD TO FONTO ONTARIO, MEP 202       INTERIOR DESTER       S22 INDIAN FOOD TO FONTO ONTARIO, MEP 202       INTERIOR DESTER       S22 INDIAN FOOD TO FONTO ONTARIO, MEP 202       INTERIOR DESTINATION       GENERAL NOTES AND CONDITIONS       INTERIOR DESTINATION OF DRAWINGS, NOR RELATED DESIGNER'S WRITTEN CONSERT.       ON TO SCALE DRAWINGS, DET ALS, AND SPECIFICATION OF DRAWINGS, DET ALS, AND SPECIFICATION AS AREPORT ANY DISCREPANCIES TO DESIGNER PRIOR TO COMMENCE COPIES MAY VARY FROM ORIGINALS       ONT SCALE DRAWINGS, DET ALS, AND SPECIFICATION AS AREPORT ANY DISCREPANCIES TO HUDSON KRUES E SONS INTERIOR DESIGN SHOULD ANY MATERIAL BE DISCONTINUED OR STON HUDSON RELATED DESIGNER PRIOR TO SCALE DRAWINGS, DETAILS, AND SPECIFICATION AND SCREPANCIES TO HUDSON RELATED ON THE CONTRACTOR TO COMMENCEMENT A AND ALL WORK DOR IN ACCORDANCES TO HERE ON THE CONTRACTOR ANY DISCREPANCIES TO HUDSON RELATED ON THE CONTRACTOR ANY DISCREPANCIES TO HUDSON RELATED ON THE CONTRACTOR SCREPANCIES TO HUDSON RAW ASPECT CONTRACTOR SCREPANCIES TO HUDSON RAW ASPECT CONTRACTOR SCREPANCIES T                                                                                                                                                                                                                                                                                                                                                                                                                                                                                                                                                                                                                                                          | +     | ISSU | E           |               |                    |
|------------------------------------------------------------------------------------------------------------------------------------------------------------------------------------------------------------------------------------------------------------------------------------------------------------------------------------------------------------------------------------------------------------------------------------------------------------------------------------------------------------------------------------------------------------------------------------------------------------------------------------------------------------------------------------------------------------------------------------------------------------------------------------------------------------------------------------------------------------------------------------------------------------------------------------------------------------------------------------------------------------------------------------------------------------------------------------------------------------------------------------------------------------------------------------------------------------------------------------------------------------------------------------------------------------------------------------------------------------------------------------------------------------------------------------------------------------------------------------------------------------------------------------------------------------------------------------------------------------------------------------------------------------------------------------------------------------------------------------------------------------------------------------------------------------------------------------------------------------------------------------------------------------------------------------------------------------------------------------------------------------------------------------------------------------------------------------------------------------------------------------------------------------------------------------------------------------|-------|------|-------------|---------------|--------------------|
| 2         NOV 14.2022         INFORMATION ADDED           INTERIOR DESCRIPTION           INTERIOR DESCRIPTION           INTERIOR DESCRIPTION           INTERIOR DESCRIPTION           SEX INDUCTION OF DRAWNING INFORMATION ADD CORONTO ONTARIO, MEP 202<br>PDIOLE: 416:354:1818           DRAME: INFORMETION DESCRIPTION           INTERIOR DESCRIPTION DESCRIPTION           INTERIOR DESCRIPTION DESCRIPTION           INTERIOR DESCRIPTION                                                                                                                                                                                                                                                                                                                                                                                                                                                                                                                                                                                                                                                                                                                                                                                                                                                                                                                                                                                                                                                                                                         |       | No.  |             |               |                    |
| HUDDSOLUTIONS         CONTRACTOR NUMBER         Sci NODAN COLONTARIO, NEP 202 PHONE 416534-1818         Sci NODAN COLONTARIO, NEP 202 PHONE 416534-1818         CENERAL NOTES AND CONDITIONS         1. THIS DRAWING IS THE PROPERTY OF HUDSON KEUGE CONTROL COLONG INTERCEDESION REPROPERTY OF PHONE P                                                                                                                                                                                                                                              |       |      |             |               |                    |
| CONTRACTOR MUST VERIENAL STATUS     SUBJEMENT                                                                                   |       | 2    | NOV 14.2023 | INFORMATION   | ADDED              |
| CONTRACTOR MUST VERIENAL STATUS     SUBJEMENT                                                                                   |       |      |             |               |                    |
| UNDER LANGE         SEZ INDIAN ROAD, TORONTO ONTARIO, MEP 202<br>IDADE: 416:334-1818         SEZ INDIAN ROAD, TORONTO ONTARIO, MEP 202<br>IDADE: 416:334-1818         EMAIL: INFOGRITUDON OF DRAWINGS SOLE CONTINUES<br>IDADE: 1100000000000000000000000000000000000                                                                                                                                                                                                                                                                                                                                                                                                                                                                                                                                                                                                                                                                                                                                                                                                                                                                                                                                                                                                                                                                                                                                                                                                                                                                                                                                                                                                                                                                                                                                                                                                                                                                                                                                                                                                                                                                                                                                       |       |      |             |               |                    |
| CONTRACTOR MUST VERIENAL STATUS     SUBJEMENT                                                                                   |       |      |             |               |                    |
| CONTRACTOR MUST VERIENAL STATUS     SUBJEMENT                                                                                   | -   T | 1    | Ц           |               |                    |
| INDEAD DESIGN         SEZINDIAN ROAD, TORONTO ONTARIO, MEP 202         PROBLE 116-633-1818         E-MAIL: INFO@HUDSONKRUSE.COM         GENERAL NOTES AND CONDITIONS         INTERIOR DESIGN         REPROPERTY OF HUDSON         REPROPERTING FOR DOWNED         ON OT SCALE DRAWINGS, DUE TO COPYING<br>PROCEDURE COPIES MAY VARY FROM<br>ORIGINALS         ON OT SCALE DRAWINGS, DUE TO COPYING<br>PROCEDURE COPIES TO MUST ONE TO<br>DESIGNERPANCIES TO DESIGNER PRIOR TO<br>COMMENCEMENT OF WORK.         INTERIOR DESIGN<br>SPECIFICATIONS A REPORT ANY<br>DISCREPANCIES TO BESIGN TREING DESIGN<br>SPECIFICATIONS OF REPORT TANY<br>DISCREPANCIES TO MEED FOR TANY DISCREPANCIES TO<br>HUDSON KRUSE & SONI INTERIOR DESIGN<br>SHOULD ANY MATERIAL BE DISCONTINUED OR<br>BACK ORDERICA MAY UNAUTHORIZED<br>CHANGES WILL BE REPORTINGED AS SPECIFIED,<br>AT THE EXPENSE OF THE CONTRACTOR.         AT THE EXPENSE OF THE CONTRACTOR.         ALIVINOS OR ALL WORK DONE IN<br>ACCORDANCE WITH LOCAL CODES DESIGN.         ALIVINOS FOR DESIGNER'S APPROVAL<br>BEFORE PROCEEDING. ANY WORK DONE<br>DESIGNER ON DAY ASPECT OF THE                                                                                                                                                                                                                                                                                                                                                                                                                                                                                                                                                                                                                                                                                                                                                                                                                                                             |       |      |             |               | -                  |
| 552 INDUAN ROAD, TORONTO ONTARIO, MEP 202<br>PYONE: 416534.1813         E-MAIL: INFO@HUDSONKRUSE.COM         GENERAL NOTES AND CONDITIONS         1. THIS DRAWING IS THE PROPERTY OF HUDSON<br>KRUSE + SONS INTERIOR DESIGN.<br>REPRODUCTION OF DRAWINGS AND RELATED<br>DOCUMENTS IS FORBUDEN WITHOUT THE<br>DESIGNERS WRITTEN CONSENT.         2. DO NOT SCALE DRAWINGS, DUE TO COPYING<br>PROCEDURE COPIES MAY VARY FROM<br>ORIGINALS         3. CONTRACTOR MUST VERIEY ALL SITE<br>DIMENSIONE, DRAWINGS, DETAILS, AND<br>SPECIFICATIONS & REPORT ANY<br>DISCREPANCIES TO DESIGNER PRIOR TO<br>COMMENCEMENT OF WORK.         4. THERE WILL BE NO SUBSTITUTIONS OF<br>MATERIALS WITHOUT PRIOR WRITTEN<br>APPROVAL, REPORT ANY DISCREPARCIES TO<br>HUDSON RRUSE + SONS INTERIOR DESIGN<br>BACK ORDERED, ANY UNAUTHORIZED<br>CHANGES WILL BE RESIMISHED, AS SPECIFIED,<br>AT THE EXPENSE OF THE CONTRACTOR.         5. ALL FINISHED, AS SPECIFIED,<br>AT THE EXPENSE OF THE CONTRACTOR.         6. MILL WORK DETAILS INCLUDED HEREIN ARE<br>FOR DESIGN PURPOSES ONLY. FARRICATION.         7. MILLWORK DETAILS INCLUDED HEREIN ARE<br>FOR DESIGN PURPOSES ONLY. FARRICATION<br>METHODS DETERMINED BY THE<br>CONTRACTORS MUST BE PROVIDED AS SHOP<br>DRAWINGS FOR DESIGNER'S APPROVAL<br>BEFORE PROCEEDING. ANY WORK DONE IN<br>ACCORDANCE WITH LOCAL CODES, BY-LAWS &<br>ANY OTHER PERTINET REGULATIONS.         6. MILLWORK DETAILS INCLUDED HEREIN ARE<br>FOR DESIGN PURPOSES ONLY. FARRICATION<br>METHODY DESIGN ENTRY APPECT OF THE DESIGN<br>WITHOUT THIS APPROVAL MAY BE DEMED<br>PARAWINGS FOR DESIGNER'S APPROVAL<br>BEFORE PROCEEDING. ANY WORK DONE<br>WITHOUT THIS APPROVAL MAY BE DEMED<br>PARAWING THE PERTINENCE AS APE OF<br>BE MADE ON ANY ASPECT OF THE DESIGN<br>WITHOUT THIS APPROVAL MAY BE DEMED<br>PARAWING THE<br>DEAL MADE ON ANY ASPECT OF THE DESIGN<br>WITHOUT THIS APPROVAL                                                                                                                                                                                                                                                                                                     |       |      | ĸ           | RUS           | L sons             |
| PHONE: 416-334-1818<br>E-MAIL: INFO@HUDSONKRUSE.COM<br>GENEERAL NOTES AND CONDITIONS<br>1. THE DRAWING IS THE PROPERTY OF HUDSON<br>KRUSE + SONS INTERIOR DESIGN.<br>DOCUMENTS IS FORBODEN WITHOUT THE<br>DESIGNER'S WRITTEN CONSENT.<br>2. DO NOT SCALE DRAWINGS, DUE TO COPYING<br>PROCEDURE COPIES MAY VARY FROM<br>ORIGINALS<br>3. CONTRACTOR MUST VERIFY ALL SITE<br>DIMENSIONS, DRAWINGS, DETAILS, AND<br>SPECIFICATIONS & REPORT ANY<br>DISCREPANCIES TO DESIGNER PRIOR TO<br>COMMENCEMENT OF WORK.<br>4. THERE WILL BE NO SUBSTITUTIONS OF<br>MATERIALS WITHOUT PRIOR WRITTEN<br>APPROVAL REPORT ANY DISCREPANCIES TO<br>HUDSON KRUSE + SONS INTERIOR DESIGN<br>SHOULD ANY MATERIAL BE DISCONTINUED OR<br>BACK ORDERED. ANY UNAITHORIZED<br>CHANGES WILL BE REFINISHED, AS SPECIFIED,<br>AT THE EXPENSE OF THE CONTRACTOR.<br>5. ALL FINISHES ARE TO MEET LOCAL BUILDING<br>CODE REDURE WITH LOCAL CODES, BY-LAWS &<br>ANY OTHER PERTINENT REGULATIONS<br>6. MILLWORK DETAILS INCLUDED HEREIN ARE<br>FOR DESIGN PURPOSES ONLY, FABRICATION<br>METHODS DETERMINED BY THE<br>CONTRACTORS MUST BE PROVIDED AS SHOP<br>DRAWINGS FOR DESIGNERS APPROVAL<br>BEFORE DEA NY WORK DOTAL<br>6. MILLWORK DETAILS INCLUDED HEREIN ARE<br>FOR DESIGN PURPOSES ONLY, FABRICATION<br>METHODS DETERMINED BY THE<br>CONTRACTORS MUST BE PROVIDED AS SHOP<br>DRAWINGS FOR DESIGNERS APPROVAL<br>BEFORE PROCEEDING. ANY WORK DONE IN<br>ACCORDANCE WITH LOCAL CODES, BY-LAWS &<br>ANY OTHER PERTINENT REGULATIONS.<br>6. MILLWORK DETAILS INCLUDED HEREIN ARE<br>FOR DESIGN PURPOSES ONLY, FABRICATION<br>METHODY DIAN<br>DRAWINGS FOR DESIGNERS APPROVAL<br>BEFORE PROCEEDING. ANY WORK DONE IN<br>ACCORDANCE WITH LOCAL CODES, BY-LAWS &<br>ANY OTHED EDETERMINED BY THE<br>CONTRACTORS MUST BE PROVIDED AS SHOP<br>DRAWINGS FOR DESIGNERS APPROVAL<br>BEFORE PROCEEDING. ANY WORK DONE IN<br>THOUT DESIGNERS APPROVAL<br>DRAWINGS FOR DESIGNERS APPROVAL<br>DRAWING THE<br>DISCREPTIONS OR ALTERATIONS ARE TO<br>BE ALDE ALGO ARY APPROVAL ANY ED EDEMED<br>DRAWING NO |       |      |             |               |                    |
| GENERAL NOTES AND CONDITIONS         1. THIS DRAWING IS THE PROPERTY OF HUDSON<br>KRUSE + SOSINITERION DESIGN.<br>REPRODUCTION OF DRAWINGS AND RELATED<br>DOCUMENTS IS FORBIDDEN WITHOUT THE<br>DESIGNERS WRITTEN CONSENT.         2. DO NOT SCALE DRAWINGS, DUE TO COPYING<br>PROCEDURE COPIES MAY VARY FROM<br>ORIGINALS         3. CONTRACTOR MUST VERIEY ALL SITE<br>DIMENSIONS, DRAWINGS, DETAILS, AND<br>SPECIFICATIONS & REPORT ANY<br>DISCREPANCIES TO DESIGNER PRIOR TO<br>COMMENCEMENT OF WORK.         4. THERE WILL BE NO SUBSTITUTIONS OF<br>MATERIALS WITHOUT PRIOR WRITTEN<br>APPROVAL, REPORT ANY DISCREPANCIES TO<br>HUDSON KRUSE + SONS INTERIOR DESIGN<br>SHOULD ANY MATERIAL BE DISCONTINUED OR<br>BACK ORDERED. ANY UNAUTHORIZED<br>CATACES WILL BE REFINISHED, AS SPECIFED,<br>AT THE EXPENSE OF THE CONTRACTOR.         5. ALL FINISHES ARE TO MEET LOCAL BUILDING<br>CODE REQUIREMENTS AND ALL WORK DONE IN<br>ACCORDANCE WITH LOCAL CODES DONLY. FARMICATION<br>METHODS DETERMINED BY THE<br>CONTRACTORS MUST BE PROVIDED AS SHOP<br>DRAWINGS FOR DESIGN ANY WORK DONE IN<br>ACCORDANCE WITH LOCAL CODES ONLY. FARMICATION<br>METHODS DETERMINED BY THE<br>CONTRACTORS MUST BE PROVIDED AS SHOP<br>DRAWINGS FOR DESIGNER'S APPROVAL<br>BEFORE PROCEEDING. ANY WORK DONE IN<br>ACCORDANCE WITH LOCAL CODES SHOP<br>DRAWINGS FOR DESIGNER'S APPROVAL<br>BEFORE PROCEEDING. ANY WORK DONE IN<br>METHOUT THIS APPROVAL MAY BE DEEMED<br>PARTIALLY OR WHOLLY UNACCEPTABLE.         7. NO SUBSTITUTIONS OR ALTERNATIONS ARE TO<br>BE MADE ON ANY ASPECT OF THE DESIGN<br>WITHOUT DESIGNER'S WRITTEN CONSENT.         Project         Project NO.         Scale 1/8" = 11-0"         Project NO.         DAGE DAY APPROVAL BEFORE DESIGN<br>WITHOUT DESIGNER'S WRITTEN CONSENT.                                                                                                                                                                                                                                                                                                                                                                                                          |       | :    |             | PHONE: 416-53 | 34-1818            |
| 1. THIS DRAWING IS THE PROPERTY OF HUDSON<br>REPRODUCTION OF DRAWINGS AND RELATED<br>DOCUMENTS IS FORDIDOR WITHOUT THE<br>DESIGNERS WRITTEN CONSENT.         2. DO NOT SCALE DRAWINGS, DUE TO COPYING<br>PROCEDURE COPIES MAY VARY FROM<br>ORIGINALS         3. CONTRACTOR MUST VERIFY ALL SITE<br>DIMENSIONS, DRAWINGS, DETAILS, AND<br>SPECIFICATIONS & REPORT ANY<br>DISCREPANCIES TO DESIGNER PRIOR TO<br>COMMENCEMENT OF WORK.         4. THERE WILL BE NO SUBSTITUTIONS OF<br>MATERIALS WITHOUT PRIOR WRITTEN<br>APPROVAL, REPORT ANY DISCREPANCIES TO<br>HUDSON KRUSE + SONS INTERIOR DESIGN<br>SHOULD ANY MATERIAL BE DISCONTINUED OR<br>BACK ORDERED. ANY UNAUTHORD DESIGN<br>SHOULD ANY MATERIAL BE DISCONTINUED OR<br>BACK ORDERED. ANY UNAUTHOR DESIGN<br>SHOULD ANY MATERIAL BE DISCONTINUED OR<br>BACK ORDERED. ANY UNAUTHORACTOR.         5. ALL FINISHES ARE TO MEET LOCAL BUILDING<br>CODE RECURENTS AND ALL WORK DONE IN<br>ACCODANCE WITH LOCAL CODES, BY-LAWS &<br>ANY OTHER PERTINENT REGULATIONS.         6. MILLWORK DETAILS INCLUDED HEREIN ARE<br>FOR DESIGN FURPOSES ONLY + FABRICATION<br>METHODS DETERMINED REVISED AND ALL WORK DONE<br>WITHOUT THIS APPROVIDED AS SHOP<br>DRAWINGS FOR DESIGNERS APPROVIDE<br>ANY AS BE AND ON ANY ASPECT OF THE DESIGN<br>WITHOUT THIS APPROVIDED. ANY WORK DONE<br>WITHOUT THIS APPROVIDED. ANY ASPECT OF<br>DE MADE ON ANY ASPECT OF THE DESIGN<br>WITHOUT DIS SUBSTITUTIONS OR ALTERATIONS ARE TO<br>BE MADE ON ANY ASPECT OF THE DESIGN<br>WITHOUT DUSINGEN WITTEN CONSENT.         Project       Project 1/2         Drawing Title       Scale         Scale       1/8" = 11-0"         Project NO.       PCC289         Drawing Title       DM         Date       AUG 26 2023                                                                                                                                                                                                                                                                                                                                                                                                                                                         |       | L    | E-MAI       | L: INFO@HUDSC |                    |
| KRUSE + SONS INTERIOR DESIGN         REPRODUCTION OF DRAWINGS AND RELATED         DOCUMENTS IS FORBIDEN WITHOUT THE         DESIGNERS WRITTEN CONSENT.         2.       DO NOT SCALE DRAWINGS, DLE TO COPYING         PROCEDURE COPIES MAY VARY FROM         ORIGINALS         3.       CONT SCALE DRAWINGS, DLE TO COPYING         PROCEDURE COPIES MAY VARY FROM         ORIGINALS         3.       CONT SCALE DRAWINGS, DLE TO COPYING         PROCEDURE COPIES MAY VARY FROM         ORIGINALS         SPECIFICATIONS & REPORT ANY         DISCREPANCIES TO DESIGNE PRIOR TO         COMMENCEMENT OF WORK.         4.       THERE WILL BE NO SUBSTITUTIONS OF         MATERIALS WITHOUT PROR WRITTEN         APPROVAL, REPORT ANY DISCREPANCIES TO         HODSON RUSE + SONS INTERIOR DESIGN         SHOULD ANY MATERIALS BUSCONTINUED OR         BACK ORDERED, ANY WORKIZED         CHARGES SONS INTERIORS DESIGN         PROVAL REPORT ANY DISCREPANCIES TO         DATIME EXPENSE OF THE CONTRACTOR         SCODADACE WITH LOCAL CODES, BYLLAWS &         ANY OTHER PERTINENT REGULATIONS         CONTRACTOR MUST BE PROVIDED AS SHOP         DRAWINGS FOR DESIGNERS APROVAL         BEFORE PROCEDING, ANY WORK DONE         WITHOUT TH                                                                                                                                                                                                                                                                                                                                                                                                                                                                                                                                                                                                                                                                                                                                                                                                                                                                                                                                                            |       | GE   | NERAL N     | OTES AND (    | CONDITIONS         |
| REPRODUCTION OF DRAWINGS AND RELATED<br>DOCUMENTS IS FORDIDEN WITHOUT THE<br>DESIGNER'S WRITTEN CONSENT.         2. DO NOT SCALE DRAWINGS, DUE TO COPYING<br>PROCEDURE COPIES MAY VARY FROM<br>ORIGINALS         3. DIMENSIONS, DRAWINGS, DETAILS, AND<br>SPECIFICATIONS & REPORT ANY<br>DISCREPANCIES TO DESIGNER PRIOR TO<br>COMMENCEMENT OF WORK.         4. THERE WILL BE NO SUBSTITUTIONS OF<br>MATERIALS WITHOUT PRIOR WRITTEN<br>APPROVAL, REPORT ANY DISCREPANCIES TO<br>HUDSON RRUSE + SONS UNTERIOR DESIGN<br>SHOULD ANY MARTENIAL BE DISCONTINUED OR<br>BACK ORDERED ANY UNAUTHORIZED<br>CHANGES WILL BE FINISHED, AS SPECIFIED,<br>AT THE EXPENSE OF THE CONTRACTOR.         5. ALL FINISHES ARE TO MEET LOCAL BUILDING<br>CODE REQUIREMENTS AND ALL WORK DONE IN<br>ACCORDANCE WITH LOCAL CODES, BY-LAWS &<br>ANY OTHER PERTINENT REQULATIONS.         6. MILLWORK DETAILS INCLUDED HEREIN ARE<br>FOR DESIGN PURPOSES ONLY. FABRICATION<br>METHODS DETERMINED BY THE<br>CONTRACTORS MUST BE PROVIDED AS SHOP<br>DRAWINGS FOR DESIGNER'S APROVAL<br>DEFORE PROVAL MAY BE DEEMED<br>PARTIALLY OR WHOLLY UNACCEPTABLE.         7. NO SUBSTITUTIONS OR ALTERATIONS ARE TO<br>BE MADE ON ANY SPECT OF THE DESIGN<br>WITHOUT THIS APPECTO, THE DESIGN<br>WITHOUT DESIGNER'S WRITTEN CONSENT.         Project         Project         Project         Project NUM YE DESIGN<br>WITHOUT DESIGNER'S WRITTEN CONSENT.         Project NUM YE DEMED<br>PRAVING TO FLOE DESIGNER'S UPPOVAL<br>DEAW BY DM<br>Checked by EM<br>Date AUG 26 2023                                                                                                                                                                                                                                                                                                                                                                                                                                                                                                                                                                                                                                                             |       | 1.   |             |               |                    |
| DESIGNER'S WRITTEN CONSENT.         2. DO NOT SCALE DRAWINGS, DUE TO COPYING<br>PROCEDURE COPIES MAY VARY FROM<br>ORIGINALS         3. CONTRACTOR MUST VERIFY ALL STE<br>DIMENSIONS, DRAWINGS, DETAILS, AND<br>SPECIFICATIONS & REPORT ANY<br>DISCREPANCIES TO DESIGNER PRIOR TO<br>COMMENCEMENT OF WORK.         4. THERE WILL BE NO SUBSTITUTIONS OF<br>MATERIALS WITHOUT PRIOR WRITTEN<br>APPROVAL. REPORT ANY DISCREPANCIES TO<br>HUDSON KRUSE + SONS INTERIOR DESIGN<br>SHOULD ANY MATERIAL BE DISCONTINUED OR<br>BACK ORDERED. ANY UNAUTHORIZED<br>CHAMCES WILL BE FRINISHED, AS SPECIFIED,<br>AT THE EXPENSE OF THE CONTRACTOR.         5. ALL FINISHES ARE TO MEET LOCAL BUILDING<br>COORDANCE WITH LOCAL CODES, BY-LAWS &<br>ANY OTHER PERTINENT REQUILATIONS.         6. MILLWORK DETAILS INCLUDED HEREIN ARE<br>FOR DESIGN PURPOSES ONLY. FABRICATION<br>METHODS DEFERMINED BY THE<br>CONTRACTORS WIST BE PROVIDED AS SHOP<br>DRAWINS FOR DESIGNERS APPROVAL<br>BEFORE PROCEEDING. ANY WORK DONE<br>WITHOUT THIS APPROVAL MAY BE DEEMED<br>PARTIALLY OR WHOTE DAS AND<br>DRAWINS FOR DESIGNERS APPROVAL<br>BEFORE PROCEEDING. ANY WORK DONE<br>WITHOUT THIS APPROVAL MAY BE DESIGN<br>DRAWINGS FOR DESIGNERS APPROVAL<br>BEFORE PROCEEDING. ANY WORK DONE<br>WITHOUT THIS APPROVAL MAY BE DESIGN<br>WITHOUT THIS APPROVAL MAY BE DESIGN<br>WITHOUT THIS APPROVAL MAY BE DESIGN<br>WITHOUT DESIGNERS WRITTEN CONSENT.         Project       Pinnacle 1 - PCC 289         Drawing Title       AS-BUILT : BASEMENT<br>LEVEL POOL AREA         Scale       1/8" = 1'-0"<br>Project NO.<br>PCC289         Drawing ND<br>Checked by EM<br>Date AUG 26 2023                                                                                                                                                                                                                                                                                                                                                                                                                                                                                                                                            |       |      | REPRODUC    | CTION OF DRAW | /INGS AND RELATED  |
| PROCEDURE COPIES MAY VARY FROM     ORIGINALS     CONTRACTOR MUST VERIEY ALL SITE     DIMENSIONS, DRAWINGS, DETAILS, AND     SPECIFICATIONS & REPORT ANY     DISCREPANCIES TO DESIGNER PAIOR TO     COMMENCEMENT OF WORK.     THERE WILL BE NO SUBSTITUTIONS OF     MATERIALS WITHOUT PRIOR WRITTEN     APPROVAL, REPORT ANY DISCREPANCIES TO     HUDSON KRUSS + SONS INTERIOR DESIGN     SHOULD ANY MATERIAL BE DISCONTINUED OR     BACK ORDERED. ANY UNAUTHORIZED     CHANGES WILL BE REFINISHED, AS SPECIFIED,     AT THE EXPENSE OF THE CONTRACTOR.     ALL FINISHES ARE TO MEET LOCAL BUILDING     CODE REQUIREMENTS AND ALL WORK DONE IN     ACCORDANCE WITH LOCAL CODES, BY-LAWS &     ANY OTHER PERTINENT REGULATIONS.     MILLWORK DETAILS INCLUDED HEREIN ARE     FOR DESIGN PURPOSES ONLY, FABRICATION     METHODS DETERMINED BY THE     CONTRACTORS MUST BE PROVIDED AS SHOP     DRAWINGS FOR DESIGNER'S APPROVAL     BEFORE PROCEEDING, ANY WORK DONE     WITHOUT THIS APPROVAL MAY BE DEEMED     PARTIALLY OR WHOLLY UNACCEPTABLE.     NO SUBSTITUTIONS OR ALTERATIONS ARE TO     BE MADE ON ANY ASPECT OF HE DESIGN     WITHOUT DESIGNER'S WRITTEN CONSENT.     Project     Project 1/8" = 1'-0"     Project NO.     Scale 1/8" = 1'-0"     Project NO.     DRAWING FOR DM.     DM     Checked by EM     Date AUG 26 2023                                                                                                                                                                                                                                                                                                                                                                                                                                                                                                                                                                                                                                                                                                                                                                                                                                                                    |       |      |             |               |                    |
| ORIGINALS         3.       CONTRACTOR MUST VERIFY ALL SITE<br>DIMENSIONS, DRAWINGS, DETALIS, AND<br>SPECIFICATIONS & REPORT ANY<br>DISCREPANCIES TO DESIGNER PRIOR TO<br>COMMENCEMENT OF WORK.         4.       THERE WILL BE NO SUBSTITUTIONS OF<br>MATERIALS WITHOUT PRIOR WRITTEN<br>APPROVAL, REPORT ANY DISCREPANCIES TO<br>HUDSON KRUSE + SONS INTERIOR DESIGN<br>SHOULD ANY MATERIAL BE DISCONTINUED OR<br>BACK ORDERED ANY LINAUTHORIZED<br>CHANGES WILL BE REFINISHED, AS SPECIFIED,<br>AT THE EXPENSE OF THE CONTRACTOR.         5.       ALL FINISHES ARE TO MEET LOCAL BUILDING<br>CODE REQUIREMENTS AND ALL WORK DONE IN<br>ACCORDANCE WITH LOCAL CODES, BY-LAWS &<br>ANY OTHER PERTINENT REGULATIONS.         6.       MILLWORK DETALS INCLUDED HEREIN ARE<br>PODESIGN PURPOSES ONLY, FABRICATION<br>METHODS DETERMINED BY THE<br>CONTRACTORS MUST BE PROVIDED AS SHOP<br>DRAWINGS FOR DESIGNER'S APPROVAL<br>BEFORE PROCEEDING, ANY WORK DONE<br>WITHOUT THIS APPROVAL MAY BE DEEMED<br>PARTIALLY OR WHOLLY UNACCEPTABLE.         7.       NO SUBSTITUTIONS ANE TO<br>BE MADE ON ANY ASPECT OF THE DESIGN<br>WITHOUT DESIGNER'S WRITTEN CONSENT.         Project       Project         Project       Project NO.         Project NO.       PCC289         Drawing Title       Scale         Scale       1/8" = 1'-0"<br>Project NO.         Project NO.       PCC289<br>Drawn DY         Date       AUG 26 2023                                                                                                                                                                                                                                                                                                                                                                                                                                                                                                                                                                                                                                                                                                                                                                             |       | 2.   |             |               |                    |
| DIMENSIONS, DRAWINGS, DETALLS, AND<br>SPECIFICATIONS & REPORT ANY<br>DISCREPANCIES TO DESIGNER PRIOR TO<br>COMMENCEMENT OF WORK.<br>4. THERE WILL BE NO SUBSTITUTIONS OF<br>MATERIALS WITHOUT PRIOR WRITTEN<br>APPROVAL, REPORT ANY DISCREPANCIES TO<br>HUDSON KRUSS + SONS INTERIOR DESIGN<br>SHOULD ANY MATERIAL BE DISCONTINUED OR<br>BACK ORDERED ANY UNANTHORIZED<br>CHANGES WILL BE REFINISHED, AS SPECIFIED,<br>AT THE EXPENSE OF THE CONTRACTOR.<br>5. ALL FINISHES ARE TO MEET LOCAL BUILDING<br>CODE REQUIREMENTS AND ALL WORK DONE IN<br>ACCORDANCE WITH LOCAL CODES, BY-LAWS &<br>ANY OTHER PERTINENT REQUIATIONS.<br>6. MILLWORK DETAILS INCLUDED HEREIN ARE<br>FOR DESIGN PURPOSES ONLY, FABRICATION<br>METHODS DETERMINED BY THE<br>CONTRACTORS MUST BE PROVIDED AS SHOP<br>DRAWINGS FOR DESIGNER'S APPROVAL<br>BEFORE PROCEEDING, ANY WORK DONE<br>WITHOUT THIS APPROVAL MAY BE DEEMED<br>PARTIALLY OR WHOLLY UNACCEPTABLE.<br>7. NO SUBSTITUTIONS OR ALTERATIONS ARE TO<br>BE MADE ON ANY ASPECT OF THE DESIGN<br>WITHOUT DESIGNER'S APPROVAL<br>BEFORE PROCEEDING. ANY WORK DONE<br>WITHOUT DESIGNER'S WRITTEN CONSENT.<br>Project<br>PRITIALLY OR WHOLLY UNACCEPTABLE.<br>7. NO SUBSTITUTIONS OR ALTERATIONS ARE TO<br>BE MADE ON ANY ASPECT OF THE DESIGN<br>WITHOUT DESIGNER'S WRITTEN CONSENT.<br>Project<br>PRITIALLY OR WHOLLY UNACCEPTABLE.<br>7. NO SUBSTITUTIONS OR ALTERATIONS ARE TO<br>BE MADE ON ANY ASPECT OF THE DESIGN<br>WITHOUT DESIGNER'S WRITTEN CONSENT.<br>Project<br>PRIVING TILE<br>AS-BUILT : BASEMENT<br>LEVEL POOL AREA<br>Scale 1/8" = 1'-0"<br>Project No. PCC289<br>Drawing Tile<br>Drawing V DM<br>Checked by EM<br>Date AUG 26 2023<br>DRAWIN NO.                                                                                                                                                                                                                                                                                                                                                                                                                                                                                                        |       |      |             |               | VARY FROM          |
| SPECIFICATIONS & REPORT ANY<br>DISCREPANCIES TO DESIGNER PRIOR TO<br>COMMENCEMENT OF WORK.         4. THERE WILL BE NO SUBSTITUTIONS OF<br>MATERIALS WITHOUT PRIOR WRITTEN<br>APPROVAL. REPORT ANY DISCREPANCIES TO<br>HUDSON KRUSE + SONS INTERIOR DESIGN<br>SHOULD ANY MATERIAL BE DISCONTINUED OR<br>BACK ORDERED. ANY UNAUTHORIZED<br>CHANGES WILL BE REFINISHED, AS SPECIFIED,<br>AT THE EXPENSE OF THE CONTRACTOR.         5. ALL FINISHES ARE TO MEET LOCAL BUILDING<br>CODE REQUIREMENTS AND ALL WORK DONE IN<br>ACCORDANCE WITH LOCAL CODES, BY-LAWS &<br>ANY OTHER PERTINENT REGULATIONS.         6. MILLWORK DETAILS INCLUDED HEREIN ARE<br>FOR DESIGN PURPOSES ONLY. FABRICATION<br>METHODS DETERMINED BY THE<br>CONTRACTORS MUST BE PROVIDED AS SHOP<br>DRAWINGS FOR DESIGNERS APPROVAL<br>BEFORE PROCEEDING. ANY WORK DONE<br>WITHOUT THIS APPROVAL MAY BE DEEMED<br>PARTIALLY OR WHOLLY UNACCEPTABLE.         7. NO SUBSTITUTIONS OR ALTERATIONS ARE TO<br>BE MADDE ON ANY ASPECT OF THE DESIGN<br>WITHOUT DESIGNER'S WRITTEN CONSENT.         Project         Drawing Title         Scale 1/8" = 1'-0"<br>Project No.         Project No.         Drawing Title         Drawing Title         Drawing Dia<br>AUG 26 2023                                                                                                                                                                                                                                                                                                                                                                                                                                                                                                                                                                                                                                                                                                                                                                                                                                                                                                                                                                   |       | 3.   |             |               |                    |
| COMMENCEMENT OF WORK.  4. THERE WILL BE NO SUBSTITUTIONS OF MATERIALS WITHOUT PRIOR WRITTEN APPROVAL. REPORT ANY DISCREPANCIES TO HUDSON KRUSE + SONS INTERIOR DESIGN SHOULD ANY MATERIAL BE DISCONTINUED OR BACK ORDERED, ANY UNAUTHORIZED CHANGES WILL BE REFINISHED, AS SPECIFIED, AT THE EXPENSE OF THE CONTRACTOR.  5. ALL FINISHES ARE TO MEET LOCAL BUILDING CODE REQUIREMENTS AND ALL WORK DONE IN ACCORDANCE WITH LOCAL CODES, BY-LAWS & ANY OTHER PERTINENT REGULATIONS.  6. MILLWORK DETAILS INCLUDED HEREIN ARE FOR DESIGN PURPOSES ONLY. FABRICATION METHODS DETERMINED BY THE CONTRACTORS MUST BE PROVIDED AS SHOP DRAWINGS FOR DESIGNER'S APPROVAL BEFORE PROCEEDING, ANY WORK DONE WITHOUT THIS APPROVAL MAY BE DEEMED PARTIALLY OR WHOLLY UNACCEPTABLE.  7. NO SUBSTITUTIONS OR ALTERATIONS ARE TO BE MADE ON ANY ASPECT OF THE DESIGN WITHOUT DESIGNER'S WRITTEN CONSENT. Project Project Project 1/8" = 1'-0" Project No. Scale 1/8" = 1'-0" Project No. Checked by EM Date AUG 26 2023 Drawing No.                                                                                                                                                                                                                                                                                                                                                                                                                                                                                                                                                                                                                                                                                                                                                                                                                                                                                                                                                                                                                                                                                                                                                                                     |       |      | SPECIFICA   | TIONS & REPOR | RTANY              |
| MATERIALS WITHOUT PRIOR WRITTEN<br>APPROVAL. REPORT ANY DISCREPANCIES TO<br>HUDSON KRUSE + SONS INTERIOR DESIGN<br>SHOULD ANY MATERIAL BE DISCONTINUED OR<br>BACK ORDERED. ANY UNAUTHORIZED<br>CHANGES WILL BE REFINISHED, AS SPECIFIED,<br>AT THE EXPENSE OF THE CONTRACTOR.         5. ALL FINISHES ARE TO MEET LOCAL BUILDING<br>CODE REQUIREMENTS AND ALL WORK DONE IN<br>ACCORDANCE WITH LOCAL CODES, BY-LAWS &<br>ANY OTHER PERTINENT REGULATIONS.         6. MILLWORK DETAILS INCLUDED HEREIN ARE<br>FOR DESIGN PURPOSES ONLY. FABRICATION<br>METHODS DETERMINED BY THE<br>CONTRACTORS MUST BE PROVIDED AS SHOP<br>DRAWINGS FOR DESIGNER'S APPROVAL<br>BEFORE PROCEEDING, ANY WORK DONE<br>WITHOUT THIS APPROVAL MAY BE DEEMED<br>PARTIALLY OR WHOLLY UNACCEPTABLE.         7. NO SUBSTITUTIONS OR ALTERATIONS ARE TO<br>BE MADE ON ANY ASPECT OF THE DESIGN<br>WITHOUT DESIGNER'S WRITTEN CONSENT.         Project         Project         Project IPING AREA         Scale 1/8" = 1'-0"<br>Project No.         Scale 1/8" = 1'-0"<br>Project No.         Drawing Title         Scale 1/8" = 1'-0"<br>Project No.         Drawing Title         Drawing Title         Drawing Dam<br>Checked by EM<br>Date AUG 26 2023                                                                                                                                                                                                                                                                                                                                                                                                                                                                                                                                                                                                                                                                                                                                                                                                                                                                                                                                                                             |       |      |             |               |                    |
| APPROVAL REPORT ANY DISCREPANCIES TO<br>HUDSON KRUSE + SONS INTERIOR DESIGN<br>SHOULD ANY MATERIAL BE DISCONTINUED OR<br>BACK ORDERED. ANY UNAUTHORIZED<br>CHANGES WILL BE REFINISHED, AS SPECIFIED,<br>AT THE EXPENSE OF THE CONTRACTOR.<br>5. ALL FINISHES ARE TO MEET LOCAL BUILDING<br>CODE REQUIREMENTS AND ALL WORK DONE IN<br>ACCORDANCE WITH LOCAL CODES, BY LAWS &<br>ANY OTHER PERTINENT REGULATIONS.<br>6. MILLWORK DETAILS INCLUDED HEREIN ARE<br>FOR DESIGN PURPOSES ONLY. FABRICATION<br>METHODS DETERMINED BY THE<br>CONTRACTORS MUST BE PROVIDE AS SHOP<br>DRAWINGS FOR DESIGNER'S APPROVAL<br>BEFORE PROCEEDING. ANY WORK DONE<br>WITHOUT THIS APPROVAL MAY BE DEEMED<br>PARTIALLY OR WHOLLY UNACCEPTABLE.<br>7. NO SUBSTITUTIONS OR ALTERATIONS ARE TO<br>BE MODE ON ANY ASPECT OF THE DESIGN<br>WITHOUT DESIGNER'S MRITTEN CONSENT.<br>Project<br>Project<br>Project<br>Project 1. PCC 289<br>Drawing Title<br>Scale 1/8" = 1'-0"<br>Project NO. PCC289<br>Drawn by DM<br>Checked by EM<br>Date AUG 26 2023<br>Drawing No.                                                                                                                                                                                                                                                                                                                                                                                                                                                                                                                                                                                                                                                                                                                                                                                                                                                                                                                                                                                                                                                                                                                                                              |       | 4.   |             |               |                    |
| SHOULD ANY MATERIAL BE DISCONTINUED OR<br>BACK ORDERED. ANY UNAUTHORIZED<br>CHANGES WILL BE REFINISHED, AS SPECIFIED,<br>AT THE EXPENSE OF THE CONTRACTOR.         5. ALL FINISHES ARE TO MEET LOCAL BUILDING<br>CODE REQUIREMENTS AND ALL WORK DONE IN<br>ACCORDANCE WITH LOCAL CODES, BY-LAWS &<br>ANY OTHER PERTINENT REGULATIONS.         6. MILLWORK DETAILS INCLUDED HEREIN ARE<br>FOR DESIGN PURPOSES ONLY, FABRICATION<br>METHODS DETERMINED BY THE<br>CONTRACTORS MUST BE PROVIDED AS SHOP<br>DRAWINGS FOR DESIGNER'S APPROVAL<br>BEFORE PROCEEDING. ANY WORK DONE<br>WITHOUT THIS APPROVAL MAY BE DEEMED<br>PARTIALLY OR WHOLLY UNACCEPTABLE.         7. NO SUBSTITUTIONS OR ALTERATIONS ARE TO<br>BE MADE ON ANY ASPECT OF THE DESIGN<br>WITHOUT DESIGNER'S WRITTEN CONSENT.         Project         Project         Project         Project 1. PCC 289         Drawing Title         Scale 1/8" = 1'-0"         Project NO. PCC289         Drawn by DM         Checked by EM         Data         Drawn by DM         Checked by EM         Data         Data         Drawing No                                                                                                                                                                                                                                                                                                                                                                                                                                                                                                                                                                                                                                                                                                                                                                                                                                                                                                                                                                                                                                                                                                               |       |      |             |               |                    |
| BACK ORDERED, ANY UNAUTHORIZED<br>CHANGES WILL BE REFINISHED, AS SPECIFIED,<br>AT THE EXPENSE OF THE CONTRACTOR.         5. ALL FINISHES ARE TO MEET LOCAL BUILDING<br>CODE REQUIREMENTS AND ALL WORK DONE IN<br>ACCORDANCE WITH LOCAL CODES, BY-LAWS &<br>ANY OTHER PERTINENT REGULATIONS.         6. MILLWORK DETAILS INCLUDED HEREIN ARE<br>FOR DESIGN PURPOSES ONLY. FABRICATION<br>METHODS DETERMINED BY THE<br>CONTRACTORS MUST BE PROVIDED AS SHOP<br>DRAWINGS FOR DESIGNER'S APPROVAL<br>BEFORE PROCEEDING, ANY WORK DONE<br>WITHOUT THIS APPROVAL MAY BE DEEMED<br>PARTIALLY OR WHOLLY UNACCEPTABLE.         7. NO SUBSTITUTIONS OR ALTERATIONS ARE TO<br>BE MADE ON ANY ASPECT OF THE DESIGN<br>WITHOUT DESIGNER'S WRITTEN CONSENT.         Project         Project         Project         Project         Project 1 - PCC 289         Drawing Title         Scale 1/8" = 1'-0"<br>Project No. PCC289         Drawing Title         Scale 1/8" = 1'-0"<br>Project No. PCC289         Drawn by DM<br>Checked by EM<br>Date AUG 26 2023                                                                                                                                                                                                                                                                                                                                                                                                                                                                                                                                                                                                                                                                                                                                                                                                                                                                                                                                                                                                                                                                                                                                                           |       |      |             |               |                    |
| AT THE EXPENSE OF THE CONTRACTOR.  At THE EXPENSE OF THE CONTRACTOR.  ALL FINISHES ARE TO MEET LOCAL BUILDING CODE REQUIREMENTS AND ALL WORK DONE IN ACCORDANCE WITH LOCAL CODES, BY-LAWS & ANY OTHER PERTINENT REGULATIONS.  MILLWORK DETAILS INCLUDED HEREIN ARE FOR DESIGN PURPOSES ONLY. FABRICATION METHODS DETERMINED BY THE CONTRACTORS MUST BE PROVIDED AS SHOP DRAWINGS FOR DESIGNER'S APPROVAL BEFORE PROCEEDING. ANY WORK DONE WITHOUT THIS APPROVAL MAY BE DEEMED PARTIALLY OR WHOLLY UNACCEPTABLE.  NO SUBSTITUTIONS OR ALTERATIONS ARE TO BE MADE ON ANY ASPECT OF THE DESIGN VITHOUT DESIGNER'S WRITTEN CONSENT.  Project  Project  Case 1/8" = 1'-0" Project No. PCC289 Drawing Title  Scale 1/8" = 1'-0" Project No. PCC289 Drawn by DM Checked by EM Date AUG 26 2023 Drawing No.                                                                                                                                                                                                                                                                                                                                                                                                                                                                                                                                                                                                                                                                                                                                                                                                                                                                                                                                                                                                                                                                                                                                                                                                                                                                                                                                                                                                        |       |      | BACK ORD    | ERED. ANY UNA | UTHORIZED          |
| CODE REQUIREMENTS AND ALL WORK DONE IN<br>ACCORDANCE WITH LOCAL CODES, BY-LAWS &<br>ANY OTHER PERTINENT REGULATIONS.<br>6. MILLWORK DETAILS INCLUDED HEREIN ARE<br>FOR DESIGN PURPOSES ONLY. FABRICATION<br>METHODS DETERMINED BY THE<br>CONTRACTORS MUST BE PROVIDED AS SHOP<br>DRAWINGS FOR DESIGNER'S APPROVAL<br>BEFORE PROCEEDING. ANY WORK DONE<br>WITHOUT THIS APPROVAL MAY BE DEEMED<br>PARTIALLY OR WHOLLY UNACCEPTABLE.<br>7. NO SUBSTITUTIONS OR ALTERATIONS ARE TO<br>BE MADE ON ANY ASPECT OF THE DESIGN<br>WITHOUT DESIGNER'S WRITTEN CONSENT.<br>Project<br>Project<br>Project<br>AS-BUILT : BASEMENT<br>LEVEL POOL AREA<br>Scale 1/8" = 1'-0"<br>Project No. PCC289<br>Drawing by DM<br>Checked by EM<br>Date AUG 26 2023<br>Drawing No.                                                                                                                                                                                                                                                                                                                                                                                                                                                                                                                                                                                                                                                                                                                                                                                                                                                                                                                                                                                                                                                                                                                                                                                                                                                                                                                                                                                                                                                   |       |      |             |               |                    |
| ACCORDANCE WITH LOCAL CODES, BY-LAWS &<br>ANY OTHER PERTINENT REGULATIONS.  6. MILLWORK DETAILS INCLUDED HEREIN ARE<br>FOR DESIGN PURPOSES ONLY. FABRICATION<br>METHODS DETERMINED BY THE<br>CONTRACTORS MUST BE PROVIDED AS SHOP<br>DRAWINGS FOR DESIGNER'S APPROVAL<br>BEFORE PROCEEDING. ANY WORK DONE<br>WITHOUT THIS APPROVAL MAY BE DEEMED<br>PARTIALLY OR WHOLLY UNACCEPTABLE.  7. NO SUBSTITUTIONS OR ALTERATIONS ARE TO<br>BE MADE ON ANY ASPECT OF THE DESIGN<br>WITHOUT DESIGNER'S WRITTEN CONSENT.  Project  Project  AS-BUILT : BASEMENT<br>LEVEL POOL AREA  Scale 1/8" = 1'-0" Project No. PCC289 Drawing Title  Calle 1/8" = 1'-0" Project No. PCC289 Drawn by DM Checked by EM Date AUG 26 2023 Drawing No.                                                                                                                                                                                                                                                                                                                                                                                                                                                                                                                                                                                                                                                                                                                                                                                                                                                                                                                                                                                                                                                                                                                                                                                                                                                                                                                                                                                                                                                                                |       | 5.   |             |               |                    |
| 6. MILLWORK DETAILS INCLUDED HEREIN ARE<br>FOR DESIGN PURPOSES ONLY, FABRICATION<br>METHODS DETERMINED BY THE<br>CONTRACTORS MUST BE PROVIDED AS SHOP<br>DRAWINGS FOR DESIGNER'S APPROVAL<br>BEFORE PROCEEDING. ANY WORK DONE<br>WITHOUT THIS APPROVAL MAY BE DEEMED<br>PARTIALLY OR WHOLLY UNACCEPTABLE.<br>7. NO SUBSTITUTIONS OR ALTERATIONS ARE TO<br>BE MADE ON ANY ASPECT OF THE DESIGN<br>WITHOUT DESIGNER'S WRITTEN CONSENT.<br>Project<br>Project<br>Drawing Title<br>AS-BUILT : BASEMENT<br>LEVEL POOL AREA<br>Scale 1/8" = 1'-0"<br>Project No. PCC289<br>Drawn by DM<br>Checked by EM<br>Date AUG 26 2023<br>Drawing No.                                                                                                                                                                                                                                                                                                                                                                                                                                                                                                                                                                                                                                                                                                                                                                                                                                                                                                                                                                                                                                                                                                                                                                                                                                                                                                                                                                                                                                                                                                                                                                       |       |      | ACCORDA     | NCE WITH LOCA | L CODES, BY-LAWS & |
| FOR DESIGN PURPOSES ONLY. FABRICATION         METHODS DETERMINED BY THE         CONTRACTORS MUST BE PROVIDED AS SHOP         DRAWINGS FOR DESIGNER'S APPROVAL         BEFORE PROCEEDING. ANY WORK DONE         WITHOUT THIS APPROVAL MAY BE DEEMED         PARTIALLY OR WHOLLY UNACCEPTABLE.         7. NO SUBSTITUTIONS OR ALTERATIONS ARE TO         BE MADE ON ANY ASPECT OF THE DESIGN         WITHOUT DESIGNER'S WRITTEN CONSENT.         Project         Project         Drawing Title         Scale 1/8" = 1'-0"         Project No.       PC289         Drawing Title       Scale 1/8" = 1'-0"         Project No.       PC289         Drawing Title       Drawing V         Drawing Title       Scale 1/8" = 1'-0"         Project No.       PC289         Drawing No.       DM         Checked by       EM         Date       AUG 26 2023                                                                                                                                                                                                                                                                                                                                                                                                                                                                                                                                                                                                                                                                                                                                                                                                                                                                                                                                                                                                                                                                                                                                                                                                                                                                                                                                                        |       |      |             |               |                    |
| CONTRACTORS MUST BE PROVIDED AS SHOP<br>DRAWINGS FOR DESIGNER'S APPROVAL<br>BEFORE PROCEEDING, ANY WORK DONE<br>WITHOUT THIS APPROVAL MAY BE DEEMED<br>PARTIALLY OR WHOLLY UNACCEPTABLE.<br>7. NO SUBSTITUTIONS OR ALTERATIONS ARE TO<br>BE MADE ON ANY ASPECT OF THE DESIGN<br>WITHOUT DESIGNER'S WRITTEN CONSENT.<br>Project<br>Project<br>Drawing Title<br>AS-BUILT : BASEMENT<br>LEVEL POOL AREA<br>Scale 1/8" = 1'-0"<br>Project No. PCC289<br>Drawn by DM<br>Checked by EM<br>Date AUG 26 2023<br>Drawing No.                                                                                                                                                                                                                                                                                                                                                                                                                                                                                                                                                                                                                                                                                                                                                                                                                                                                                                                                                                                                                                                                                                                                                                                                                                                                                                                                                                                                                                                                                                                                                                                                                                                                                        |       | б.   | FOR DESIG   | IN PURPOSES C | NLY. FABRICATION   |
| BEFORE PROCEEDING. ANY WORK DONE         WITHOUT THIS APPROVAL MAY BE DEEMED         PARTIALLY OR WHOLLY UNACCEPTABLE.         7. NO SUBSTITUTIONS OR ALTERATIONS ARE TO         BE MADE ON ANY ASPECT OF THE DESIGN         WITHOUT DESIGNER'S WRITTEN CONSENT.         Project         Project         Drawing Title         Scale 1/8" = 1'-0"         Project No.       PCC289         Drawing Title       Scale 1/8" = 1'-0"         Project No.       PCC289         Drawn by       DM         Checked by       EM         Date       AUG 26 2023                                                                                                                                                                                                                                                                                                                                                                                                                                                                                                                                                                                                                                                                                                                                                                                                                                                                                                                                                                                                                                                                                                                                                                                                                                                                                                                                                                                                                                                                                                                                                                                                                                                    |       |      | CONTRACT    | ORS MUST BE   | PROVIDED AS SHOP   |
| PARTIALLY OR WHOLLY UNACCEPTABLE. 7. NO SUBSTITUTIONS OR ALTERATIONS ARE TO<br>BE MADE ON ANY ASPECT OF THE DESIGN<br>WITHOUT DESIGNER'S WRITTEN CONSENT.  Project  Project  Project I - PCC 289  Drawing Title  AS-BUILT : BASEMENT LEVEL POOL AREA  Scale 1/8" = 1'-0"  Project No. PCC289  Drawn by DM Checked by EM Date AUG 26 2023  Drawing No.                                                                                                                                                                                                                                                                                                                                                                                                                                                                                                                                                                                                                                                                                                                                                                                                                                                                                                                                                                                                                                                                                                                                                                                                                                                                                                                                                                                                                                                                                                                                                                                                                                                                                                                                                                                                                                                      |       |      |             |               |                    |
| 7. NO SUBSTITUTIONS OR ALTERATIONS ARE TO<br>BE MADE ON ANY ASPECT OF THE DESIGN<br>WITHOUT DESIGNER'S WRITTEN CONSENT.<br>Project  Project  Project  AS-BUILT : BASEMENT<br>LEVEL POOL AREA  Scale 1/8" = 1'-0"  Project No. PCC289  Drawn by DM Checked by EM Date AUG 26 2023  Drawing No.                                                                                                                                                                                                                                                                                                                                                                                                                                                                                                                                                                                                                                                                                                                                                                                                                                                                                                                                                                                                                                                                                                                                                                                                                                                                                                                                                                                                                                                                                                                                                                                                                                                                                                                                                                                                                                                                                                              |       |      |             |               |                    |
| BE MADE ON ANY ASPECT OF THE DESIGN<br>WITHOUT DESIGNER'S WRITTEN CONSENT.         Project         Project         Drawing Title         AS-BUILT : BASEMENT<br>LEVEL POOL AREA         Scale       1/8" = 1'-0"         Project No.       PC289         Drawn by       DM         Checked by       EM         Date       AUG 26 2023         Drawing No.                                                                                                                                                                                                                                                                                                                                                                                                                                                                                                                                                                                                                                                                                                                                                                                                                                                                                                                                                                                                                                                                                                                                                                                                                                                                                                                                                                                                                                                                                                                                                                                                                                                                                                                                                                                                                                                  |       | 7    |             |               |                    |
| Project         Pinnacle 1 - PCC 289         Drawing Title         AS-BUILT : BASEMENT<br>LEVEL POOL AREA         Scale       1/8" = 1'-0"         Project No.       PCC289         Drawn by       DM         Checked by       EM         Date       AUG 26 2023         Drawing No.       Provenue                                                                                                                                                                                                                                                                                                                                                                                                                                                                                                                                                                                                                                                                                                                                                                                                                                                                                                                                                                                                                                                                                                                                                                                                                                                                                                                                                                                                                                                                                                                                                                                                                                                                                                                                                                                                                                                                                                        |       |      | BE MADE C   | N ANY ASPECT  | OF THE DESIGN      |
| Pinnacle 1 - PCC 289         Drawing Title         AS-BUILT : BASEMENT<br>LEVEL POOL AREA         Scale       1/8" = 1'-0"         Project No.       PCC289         Drawn by       DM         Checked by       EM         Date       AUG 26 2023         Drawing No.       Provenue                                                                                                                                                                                                                                                                                                                                                                                                                                                                                                                                                                                                                                                                                                                                                                                                                                                                                                                                                                                                                                                                                                                                                                                                                                                                                                                                                                                                                                                                                                                                                                                                                                                                                                                                                                                                                                                                                                                        | -     |      |             |               |                    |
| Drawing Title          AS-BUILT : BASEMENT         LEVEL POOL AREA         Scale       1/8" = 1'-0"         Project No.       PCC289         Drawn by       DM         Checked by       EM         Date       AUG 26 2023         Drawing No.       Proving No.                                                                                                                                                                                                                                                                                                                                                                                                                                                                                                                                                                                                                                                                                                                                                                                                                                                                                                                                                                                                                                                                                                                                                                                                                                                                                                                                                                                                                                                                                                                                                                                                                                                                                                                                                                                                                                                                                                                                            |       | Proj | ect         |               |                    |
| Drawing Title          AS-BUILT : BASEMENT         LEVEL POOL AREA         Scale       1/8" = 1'-0"         Project No.       PCC289         Drawn by       DM         Checked by       EM         Date       AUG 26 2023         Drawing No.       Proving No.                                                                                                                                                                                                                                                                                                                                                                                                                                                                                                                                                                                                                                                                                                                                                                                                                                                                                                                                                                                                                                                                                                                                                                                                                                                                                                                                                                                                                                                                                                                                                                                                                                                                                                                                                                                                                                                                                                                                            |       |      | D:          |               | 20.280             |
| AS-BUILT : BASEMENT<br>LEVEL POOL AREA<br>Scale 1/8" = 1'-0"<br>Project No. PCC289<br>Drawn by DM<br>Checked by EM<br>Date AUG 26 2023                                                                                                                                                                                                                                                                                                                                                                                                                                                                                                                                                                                                                                                                                                                                                                                                                                                                                                                                                                                                                                                                                                                                                                                                                                                                                                                                                                                                                                                                                                                                                                                                                                                                                                                                                                                                                                                                                                                                                                                                                                                                     |       |      | PIN         | nacie 1 - PO  | 203                |
| AS-BUILT : BASEMENT<br>LEVEL POOL AREA<br>Scale 1/8" = 1'-0"<br>Project No. PCC289<br>Drawn by DM<br>Checked by EM<br>Date AUG 26 2023                                                                                                                                                                                                                                                                                                                                                                                                                                                                                                                                                                                                                                                                                                                                                                                                                                                                                                                                                                                                                                                                                                                                                                                                                                                                                                                                                                                                                                                                                                                                                                                                                                                                                                                                                                                                                                                                                                                                                                                                                                                                     | -     |      |             |               |                    |
| LEVEL POOL AREA         Scale       1/8" = 1'-0"         Project No.       PCC289         Drawn by       DM         Checked by       EM         Date       AUG 26 2023                                                                                                                                                                                                                                                                                                                                                                                                                                                                                                                                                                                                                                                                                                                                                                                                                                                                                                                                                                                                                                                                                                                                                                                                                                                                                                                                                                                                                                                                                                                                                                                                                                                                                                                                                                                                                                                                                                                                                                                                                                     |       | Dra  | wing Title  |               | <u>⊥</u>           |
| LEVEL POOL AREA         Scale       1/8" = 1'-0"         Project No.       PCC289         Drawn by       DM         Checked by       EM         Date       AUG 26 2023                                                                                                                                                                                                                                                                                                                                                                                                                                                                                                                                                                                                                                                                                                                                                                                                                                                                                                                                                                                                                                                                                                                                                                                                                                                                                                                                                                                                                                                                                                                                                                                                                                                                                                                                                                                                                                                                                                                                                                                                                                     |       |      |             |               |                    |
| Scale       1/8" = 1'-0"         Project No.       PCC289         Drawn by       DM         Checked by       EM         Date       AUG 26 2023                                                                                                                                                                                                                                                                                                                                                                                                                                                                                                                                                                                                                                                                                                                                                                                                                                                                                                                                                                                                                                                                                                                                                                                                                                                                                                                                                                                                                                                                                                                                                                                                                                                                                                                                                                                                                                                                                                                                                                                                                                                             |       |      |             |               |                    |
| Project No. PCC289<br>Drawn by DM<br>Checked by EM<br>Date AUG 26 2023                                                                                                                                                                                                                                                                                                                                                                                                                                                                                                                                                                                                                                                                                                                                                                                                                                                                                                                                                                                                                                                                                                                                                                                                                                                                                                                                                                                                                                                                                                                                                                                                                                                                                                                                                                                                                                                                                                                                                                                                                                                                                                                                     |       |      |             |               |                    |
| Drawn by DM<br>Checked by EM<br>Date AUG 26 2023                                                                                                                                                                                                                                                                                                                                                                                                                                                                                                                                                                                                                                                                                                                                                                                                                                                                                                                                                                                                                                                                                                                                                                                                                                                                                                                                                                                                                                                                                                                                                                                                                                                                                                                                                                                                                                                                                                                                                                                                                                                                                                                                                           | -     | Sca  | le          | 1/8" = 1'-0"  |                    |
| Drawn by DM<br>Checked by EM<br>Date AUG 26 2023                                                                                                                                                                                                                                                                                                                                                                                                                                                                                                                                                                                                                                                                                                                                                                                                                                                                                                                                                                                                                                                                                                                                                                                                                                                                                                                                                                                                                                                                                                                                                                                                                                                                                                                                                                                                                                                                                                                                                                                                                                                                                                                                                           |       | Proj | ect No.     | PCC289        |                    |
| Checked by EM Date AUG 26 2023 Drawing No.                                                                                                                                                                                                                                                                                                                                                                                                                                                                                                                                                                                                                                                                                                                                                                                                                                                                                                                                                                                                                                                                                                                                                                                                                                                                                                                                                                                                                                                                                                                                                                                                                                                                                                                                                                                                                                                                                                                                                                                                                                                                                                                                                                 |       | Dra  | wn by       |               |                    |
| Date AUG 26 2023                                                                                                                                                                                                                                                                                                                                                                                                                                                                                                                                                                                                                                                                                                                                                                                                                                                                                                                                                                                                                                                                                                                                                                                                                                                                                                                                                                                                                                                                                                                                                                                                                                                                                                                                                                                                                                                                                                                                                                                                                                                                                                                                                                                           |       |      | -           |               |                    |
|                                                                                                                                                                                                                                                                                                                                                                                                                                                                                                                                                                                                                                                                                                                                                                                                                                                                                                                                                                                                                                                                                                                                                                                                                                                                                                                                                                                                                                                                                                                                                                                                                                                                                                                                                                                                                                                                                                                                                                                                                                                                                                                                                                                                            |       |      |             | EM            |                    |
|                                                                                                                                                                                                                                                                                                                                                                                                                                                                                                                                                                                                                                                                                                                                                                                                                                                                                                                                                                                                                                                                                                                                                                                                                                                                                                                                                                                                                                                                                                                                                                                                                                                                                                                                                                                                                                                                                                                                                                                                                                                                                                                                                                                                            |       | Date | ° AL        | JG 26 2023    |                    |
|                                                                                                                                                                                                                                                                                                                                                                                                                                                                                                                                                                                                                                                                                                                                                                                                                                                                                                                                                                                                                                                                                                                                                                                                                                                                                                                                                                                                                                                                                                                                                                                                                                                                                                                                                                                                                                                                                                                                                                                                                                                                                                                                                                                                            | '     | Dra  | wing No.    |               |                    |
|                                                                                                                                                                                                                                                                                                                                                                                                                                                                                                                                                                                                                                                                                                                                                                                                                                                                                                                                                                                                                                                                                                                                                                                                                                                                                                                                                                                                                                                                                                                                                                                                                                                                                                                                                                                                                                                                                                                                                                                                                                                                                                                                                                                                            |       |      |             |               | D100               |