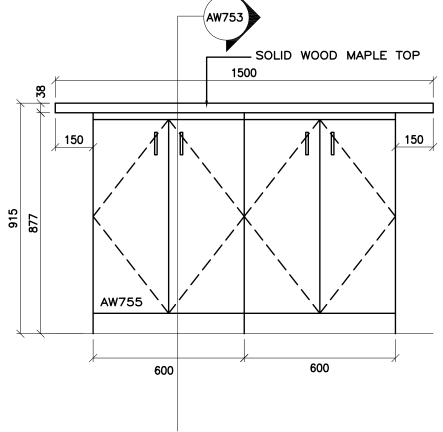

THE CONTRACTOR SHALL VERIFY ALL DWGB. AGAINST THE ARCHITECTURAL WOODWORK OWGB. AND MUST REPORT ANY INCONSISTENCES TO THE WRIDSB BEFORE PROCEEDING WITH WORK. ALL DWG8. AND RELATED DOC-UMENTS ARE THE COPYRIGHT PROPERTY OF THE WRDS8. AND MUST BE RETURNED UPON RECUEST. REPRODUCTION OF DWGB, AND RELATED DOCUMENTS IN PART OR IN WHOLE IS FORBIDDEN WITHOUT THE WRIDSB'S WRITTEN PERMISSION. GENERAL NOTES: ON ALL DWG8, AW REFERS TO ARCHITECTURAL WOODWOORK. FOR APPROPRIATE PRODUCTS REFER TO AWOULAND THE SPECIFICATIONS. REFER TO AW002 TO AW020 FOR ADDITIONAL DETAILS. LOORE SCHO ARCHITECTURAL WOODWORK STANDARDS REGION DISTRICT SCHOOL BOARD LOW BOOKSHELF 810 - SECTION FOR THE WATERLOO Status Folder I:\DRAFTING\\_WRDSB MILLWORK File AW202.DWG NST Drawn By Check By SKA Scale November 2015 6/2/2016 8:54 AM Date Last Plot Job No. Sheet No. AW202