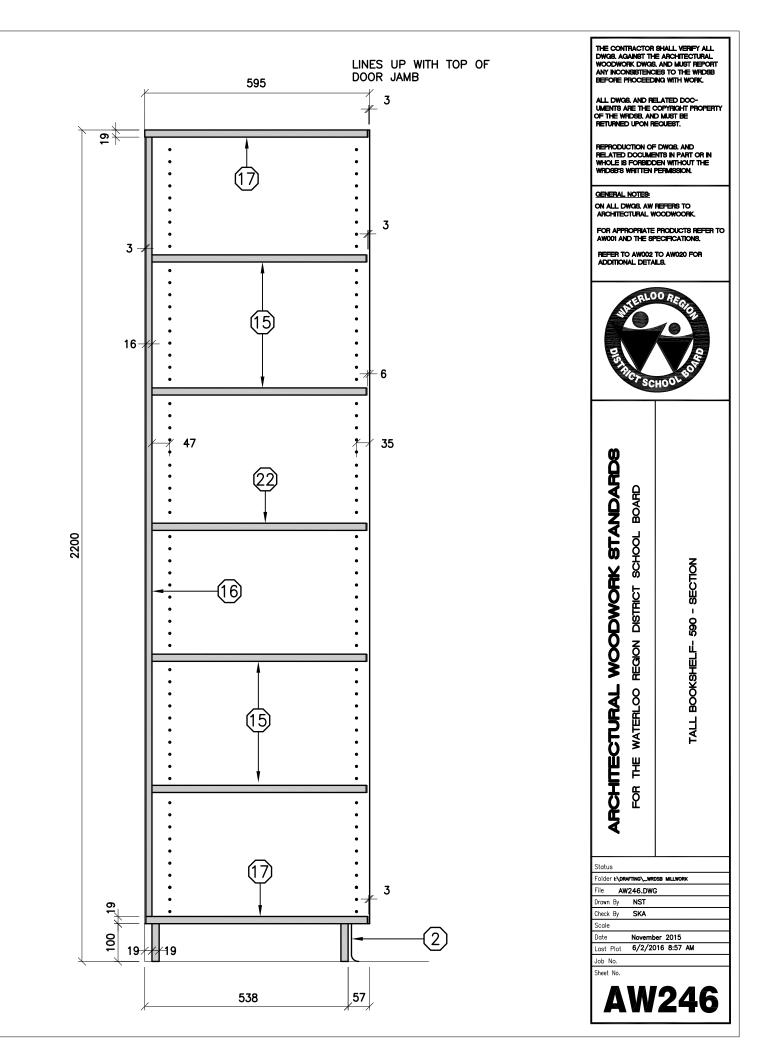

| *    | 12               | 20            | SEE AW 2<br>LIST AW 2 | 241-305<br>242-405<br>243-450<br>244-500<br>245-570 | THE CONTRACTOR 8<br>DWG8, AGAINST THE<br>WOODWORK DWG8,<br>ANY INCONSISTENCE<br>BEFORE FROCEEDIN<br>ALL DWG8, AND REL<br>UMENTS ARE THE CO<br>OF THE WRD88, AND<br>RETURNED UPON REC<br>REPRODUCTION OF I<br>RELATED DOCUMEN<br>WHOLE IS FORBIDE | ARCHITECTURAL<br>AND MUST REPORT<br>STO THE WIRDER<br>IG WITH WORK.<br>ATED DOC-<br>DPYRIGHT PROPERTY<br>MUST BE<br>OUEST.<br>DWGR. AND<br>TR IN PART OR IN<br>IN WITHOUT THE |
|------|------------------|---------------|-----------------------|-----------------------------------------------------|--------------------------------------------------------------------------------------------------------------------------------------------------------------------------------------------------------------------------------------------------|-------------------------------------------------------------------------------------------------------------------------------------------------------------------------------|
|      |                  |               |                       |                                                     | WROBB'S WRITTEN PE<br>GENERAL NOTES<br>ON ALL DWGB, AW RI<br>ARCHITECTURAL WO<br>FOR APPROPRIATE P<br>AW001 AND THE SPE<br>REFER TO AW002 TO<br>ADDITIONAL DETAIL                                                                                | EFERS TO<br>SODWOORK.<br>PRODUCTS REFER TO<br>SCIFICATIONS.<br>D AW020 FOR                                                                                                    |
|      | ADJUSTABLE SHELF | ADJUSTABLE SI | -IELF<br>578          | ,<br>,                                              | BR ROASCH                                                                                                                                                                                                                                        |                                                                                                                                                                               |
|      | ADJUSTABLE SHELF | ADJUSTABLE SI | <u>HELF</u>           |                                                     | <b>STANDARDS</b><br>Hool Board                                                                                                                                                                                                                   | NO                                                                                                                                                                            |
| 2200 | ADJUSTABLE SHELF | ADJUSTABLE SI | -ELF                  |                                                     | WOODWORK<br>REGION DISTRICT SCI                                                                                                                                                                                                                  | SHELF - TYPE 2 - ELEVATION                                                                                                                                                    |
|      | ADJUSTABLE SHELF | ADJUSTABLE SI | -ELF                  |                                                     | ARCHITECTURAL<br>FOR THE WATERLOO                                                                                                                                                                                                                | TALL BOOK SHELF                                                                                                                                                               |
|      |                  |               |                       |                                                     |                                                                                                                                                                                                                                                  |                                                                                                                                                                               |
| Ļ    | AW222            |               |                       |                                                     | Job No.<br>Sheet No.                                                                                                                                                                                                                             | 222                                                                                                                                                                           |

|      | 737              | /                                                                  | THE CONTRACTOR SHALL VERIFY ALL<br>DWGS, AGANIST THE ARCHITECTURAL<br>WOODWORK DWGS, AND MUST REPORT<br>ANY INCONSISTENCIES TO THE WIRDSIS             |
|------|------------------|--------------------------------------------------------------------|--------------------------------------------------------------------------------------------------------------------------------------------------------|
|      | SEE<br>LIST      | AW 241-305<br>AW 242-405<br>AW 243-450<br>AW 244-500<br>AW 245-570 | BEFORE PROCEEDING WITH WORK<br>ALL DWGB, AND RELATED DOC-<br>UMENTS ARE THE COPYRIGHT PROPERTY<br>OF THE WRIDBE, AND MUST BE<br>RETURNED UPON RECUEST. |
|      |                  |                                                                    | REPRODUCTION OF DWGB, AND<br>RELATED DOCUMENTS IN PART OR IN<br>WHOLE IS FORBIDDEN WITHOUT THE<br>WRDSIB'S WRITTEN PERMISSION.                         |
|      |                  |                                                                    | GENERAL NOTES:<br>ON ALL DWGB, AW REFERS TO<br>ARCHITECTURAL WOODWOORK.                                                                                |
|      |                  |                                                                    | FOR APPROPRIATE PRODUCTS REFER TO<br>AW001 AND THE SPECIFICATIONS.                                                                                     |
|      | ADJUSTABLE SHELF |                                                                    | REFER TO AW002 TO AW020 FOR<br>ADDITIONAL DETAILS.                                                                                                     |
|      | 699              |                                                                    | REALDO REGER                                                                                                                                           |
|      | ADJUSTABLE SHELF |                                                                    |                                                                                                                                                        |
| 2200 | FIXED SHELF      |                                                                    | <b>IORK STANDARDS</b><br>RICT SCHOOL BOARD<br>2 - ELEVATION                                                                                            |
|      | ADJUSTABLE SHELF |                                                                    | ARCHITECTURAL WOODWORK STANDARDG<br>FOR THE WATERLOO REGION DISTRICT SCHOOL BOARD<br>TALL BOOK SHELF - TRAYS TYPE 2 - ELEVATION                        |
|      | ADJUSTABLE SHELF | =                                                                  |                                                                                                                                                        |
|      |                  |                                                                    | Status<br>Folder E\DRAFTING\_WRDSB MILLWORK                                                                                                            |
|      |                  |                                                                    | File     AW224.DWG       Drawn     By     NST       Check     By     SKA                                                                               |
|      |                  |                                                                    | Scale       Date     February 2015       Last Plot     6/2/2016     8:56     AM                                                                        |
|      | AW224            | 4                                                                  | Job No.<br>Sheet No.                                                                                                                                   |
| Υ    | -                |                                                                    | AW224                                                                                                                                                  |