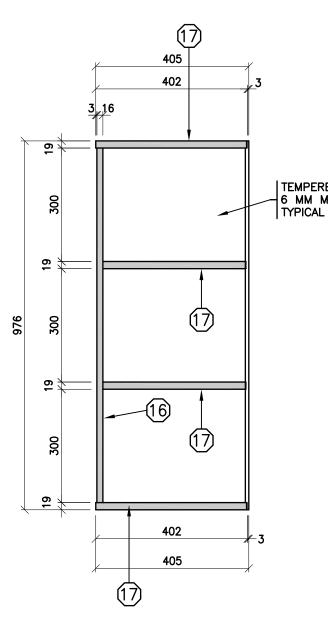

UST REPORT ANY INCONSISTENCES TO THE WRIDSB BEFORE PROCEEDING WITH WORK. ALL DWG8. AND RELATED DOC-UMENTS ARE THE COPYRIGHT PROPERTY OF THE WRDS8. AND MUST BE RETURNED UPON RECUEST. REPRODUCTION OF DWGB, AND RELATED DOCUMENTS IN PART OR IN WHOLE IS FORBIDDEN WITHOUT THE WRIDSB'S WRITTEN PERMISSION. GENERAL NOTES: ON ALL DWG8, AW REFERS TO ARCHITECTURAL WOODWOORK. FOR APPROPRIATE PRODUCTS REFER TO AWOULAND THE SPECIFICATIONS. REFER TO AW002 TO AW020 FOR ADDITIONAL DETAILS. LOORE 3 SCHC | Tempered | 6 mm masonite | Typical ARCHITECTURAL WOODWORK STANDARDS REGION DISTRICT SCHOOL BOARD VERTICAL MAIL SLOTS - SECTION FOR THE WATERLOO -3 Status Folder I:\DRAFTING\\_WRDSB MILLWORK File AW455.DWG NST Drawn By Check By SKA Scale February 2015 Date 6/2/2016 9:04 AM Last Plot Job No. Sheet No. AW455







**6** #

26-



REPRODUCTION OF DWGS, AND RELATED DOCUMENTS IN PART OR IN WHOLE IS FORBIDDEN WITHOUT THE WRDSB'S WRITTEN PERMISSION. GENERAL NOTES: 915 25 **35** ⊀∦ **137** ∤ √ ON ALL DWGS. AW REFERS TO ARCHITECTURAL WOODWOORK. 880 22 REFER TO AW002 TO AW020 FOR ADDITIONAL DETAILS. ίΩ 496 00 R 928 Ъ PLASTIC LAMINATE 548 Scho ARCHITECTURAL WOODWORK STANDARDS 798 SHELVES WORKROOM COUNTER 584 REGION DISTRICT SCHOOL BOARD WORKROOM 3070 3020 COUNTER TYPICAL 3020 3070 ADJ. WORK ROOM COUNTER TYPEI - SECTION SHELVES (~ 584 F TYPICAL 798 ADJ. Ц FOR THE WATERLOO PLASTIC LAMINATE 808 496 AW462 AW462 LC 25 52  $\downarrow \downarrow$ 880 137 35 915 Status Folder I:\DRAFTING\\_\_WRDSB MILLWORK File AW462.DWG

THE CONTRACTOR SHALL VERIFY ALL DWGB, AGAINST THE ARCHITECTURAL WOODWORK DWGB, AND MUST