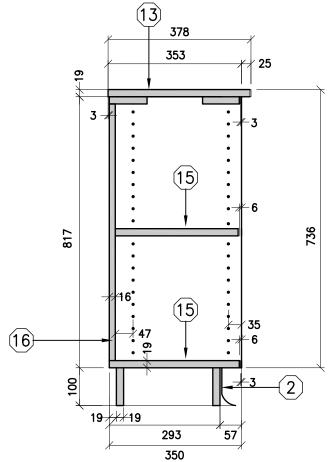

OODWORK OWGB. AND MUST REPORT ANY INCONSISTENCES TO THE WRIDSB BEFORE PROCEEDING WITH WORK. ALL DWG8. AND RELATED DOC-UMENTS ARE THE COPYRIGHT PROPERTY OF THE WRDS8. AND MUST BE RETURNED UPON RECUEST. REPRODUCTION OF DWGB, AND RELATED DOCUMENTS IN PART OR IN WHOLE IS FORBIDDEN WITHOUT THE WRIDSB'S WRITTEN PERMISSION. GENERAL NOTES: ON ALL DWG8, AW REFERS TO ARCHITECTURAL WOODWOORK. FOR APPROPRIATE PRODUCTS REFER TO AWOULAND THE SPECIFICATIONS. REFER TO AW002 TO AW020 FOR ADDITIONAL DETAILS. LOORE SCHO ARCHITECTURAL WOODWORK STANDARDS REGION DISTRICT SCHOOL BOARD PICTURE BOOK UNIT - SECTION 736 FOR THE WATERLOO Status Folder I:\DRAFTING\\_WRDSB MILLWORK File AW532.DWG RAI Drawn By Check By SKA Scale November 2015 6/2/2016 9:07 AM Date Last Plot Job No. Sheet No. AW532



SECTION AW532







SECTION AW533

| 7    | ۲ <u>ــــــــــــــــــــــــــــــــــــ</u> | 20            | SEE AW<br>LIST AW | 241-305<br>242-405<br>243-450<br>244-500<br>245-570 | THE CONTRACTOR I<br>DWGB. AGAINST THE<br>WOODWORK DWGB.<br>ANY INCONSISTENCI<br>BEFORE PROCEEDI<br>ALL DWGB. AND RE<br>UMENTB ARE THE O<br>OF THE WITDSB. AND<br>RETURNED UPON RE<br>REPRODUCTION OF<br>RELATED DOCUME<br>WINDSB'S WRITTEN P | E ARCHITECTURAL<br>AND MUST REPORT<br>BE TO THE WIDDE<br>NG WITH WORK.<br>LATED DOC-<br>OPYRIGHT PROPERTY<br>MUST BE<br>SQUEET.<br>DWGB, AND<br>TIS IN PART OR IN<br>IN PART OR IN |
|------|-----------------------------------------------|---------------|-------------------|-----------------------------------------------------|----------------------------------------------------------------------