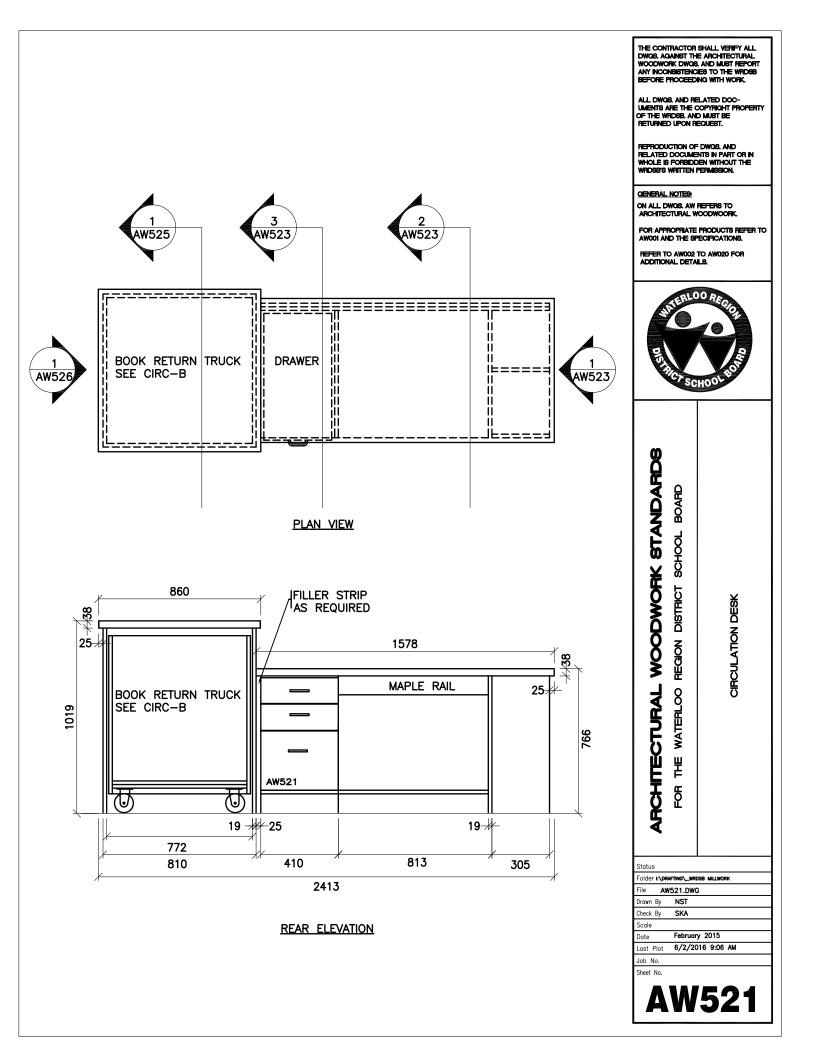

THE CONTRACTOR SHALL VERIFY ALL DWGB. AGAINST THE ARCHITECTURAL WOODWORK OWGB. AND MUST REPORT ANY INCONSISTENCES TO THE WRIDSB BEFORE PROCEEDING WITH WORK. ALL DWG8. AND RELATED DOC-UMENTS ARE THE COPYRIGHT PROPERTY OF THE WRDS8. AND MUST BE RETURNED UPON RECUEST. REPRODUCTION OF DWGB, AND RELATED DOCUMENTS IN PART OR IN WHOLE IS FORBIDDEN WITHOUT THE WRIDSB'S WRITTEN PERMISSION. GENERAL NOTES: ON ALL DWG8, AW REFERS TO ARCHITECTURAL WOODWOORK. FOR APPROPRIATE PRODUCTS REFER TO AWOULAND THE SPECIFICATIONS. REFER TO AW002 TO AW020 FOR ADDITIONAL DETAILS. LOORE SCHO ARCHITECTURAL WOODWORK STANDARDS REGION DISTRICT SCHOOL BOARD LOW BOOKSHELF 810 - SECTION FOR THE WATERLOO Status Folder I:\DRAFTING\\_WRDSB MILLWORK File AW202.DWG NST Drawn By Check By SKA Scale November 2015 6/2/2016 8:54 AM Date Last Plot Job No. Sheet No. AW202