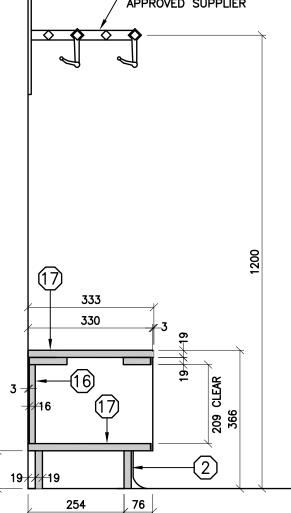

THE CONTRACTOR SHALL VERIFY ALL DWGB. AGAINST THE ARCHITECTURAL WOODWORK OWGB. AND MUST REPORT ANY INCONSISTENCES TO THE WRIDSB BEFORE PROCEEDING WITH WORK. ALL DWG8. AND RELATED DOC-UMENTS ARE THE COPYRIGHT PROPERTY OF THE WRDS8. AND MUST BE RETURNED UPON RECUEST. REPRODUCTION OF DWGB, AND RELATED DOCUMENTS IN PART OR IN WHOLE IS FORBIDDEN WITHOUT THE WRIDSB'S WRITTEN PERMISSION. GENERAL NOTES: ON ALL DWG8, AW REFERS TO ARCHITECTURAL WOODWOORK. FOR APPROPRIATE PRODUCTS REFER TO AWOULAND THE SPECIFICATIONS. REFER TO AW002 TO AW020 FOR ADDITIONAL DETAILS. LOORE SCHO ARCHITECTURAL WOODWORK STANDARDS REGION DISTRICT SCHOOL BOARD LOW BOOKSHELF 810 - SECTION FOR THE WATERLOO Status Folder I:\DRAFTING\\_WRDSB MILLWORK File AW202.DWG NST Drawn By Check By SKA Scale November 2015 6/2/2016 8:54 AM Date Last Plot Job No. Sheet No. AW202