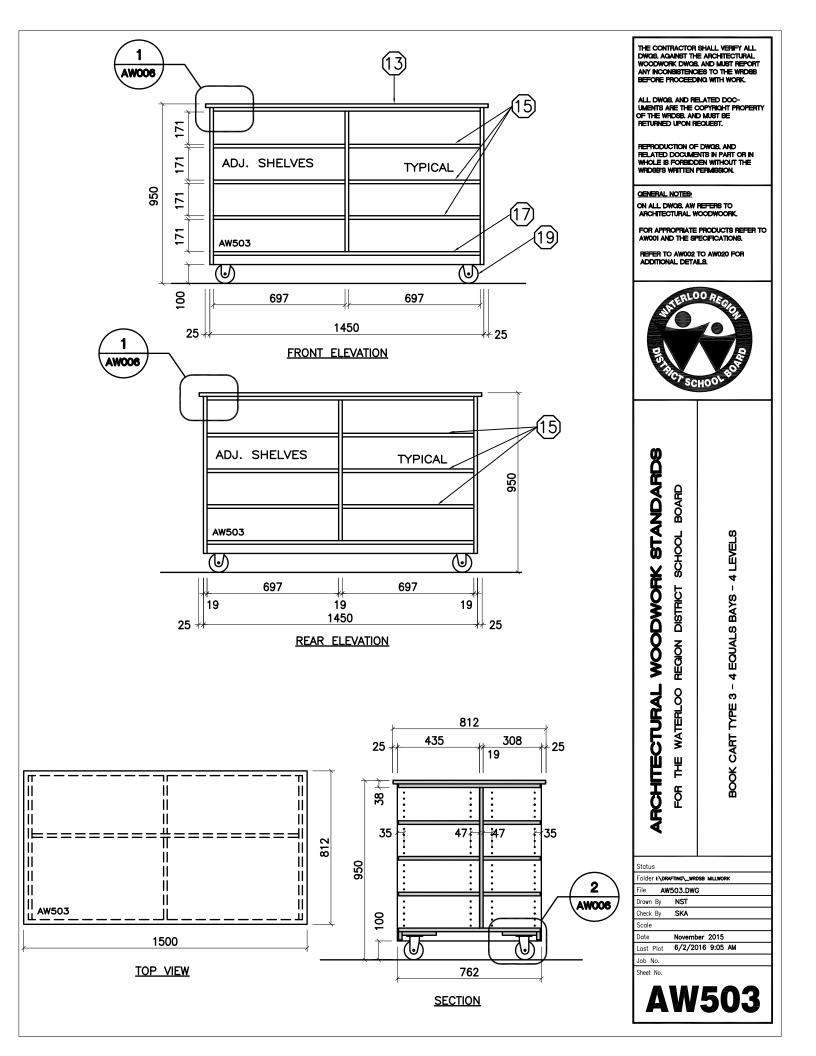

RIATE PRODUCTS REFER TO AW001 AND THE SPECIFICATIONS.



Drawn By NST Check By SKA Scale February 2015 6/2/2016 9:04 AM Date Last Plot Job No. Sheet No. **AW462** 











REPRODUCTION OF DWGS, AND RELATED DOCUMENTS IN PART OR IN WHOLE IS FORBIDDEN WITHOUT THE WRDSB'S WRITTEN PERMISSION. ON ALL DWGS. AW REFERS TO ARCHITECTURAL WOODWOORK. FOR APPROPRIATE PRODUCTS REFER TO AWOUT AND THE SPECIFICATIONS. REFER TO AW002 TO AW020 FOR ADDITIONAL DETAILS. LOOR

BOARD

SCHOOL

REGION DISTRICT

THE WATERLOO

Ë

- TYPE 3 - PLAN WORK ROOM COUNTER Folder I:\DRAFTING\\_\_WRDSB MILLWORK AW467.DWG NST SKA February 2015 6/2/2016 9:05 AM

THE CONTRACTOR SHALL VERIFY ALL DWG8. AGAINST THE ARCHITECTURAL WOODWORK DWG8. AND MUST REPORT ANY INCONSIBILITIES TO THE WRD88 BEFORE PROCEEDING WITH WORK.































ALL DWG8, AND RELATED DOC-UMENTS ARE THE COPYRIGHT PROPERTY OF THE WRDS8, AND MUST BE RETURNED UPON RECUEST. REPRODUCTION OF DWGB, AND RELATED DOCUMENTS IN PART OR IN WHOLE IS FORBIDDEN WITHOUT THE WRIDSB'S WRITTEN PERMISSION. GENERAL NOTES: ON ALL DWG8, AW REFERS TO ARCHITECTURAL WOODWOORK FOR APPROPRIATE PRODUCTS REFER TO AW001 AND THE SPECIFICATIONS. REFER TO AW002 TO AW020 FOR ADDITIONAL DETAILS. .00 RE SCHO ARCHITECTURAL WOODWORK STANDARDS REGION DISTRICT SCHOOL BOARD MAGAZINE RACK / BOOK STORAGE UNIT - SECTION THE WATERLOO Ë Status Folder I:\DRAFTING\\_\_WRDSB MILLWORK File AW513.DWG NST Drawn By Check By SKA Scale February 2015 Date 6/2/2016 9:06 AM Last Plot Job No. Sheet No. AW513

THE CONTRACTOR SHALL VERIFY ALL DWG8, AGAINST THE ARCHITECTURAL WOODWORK DWG8, A