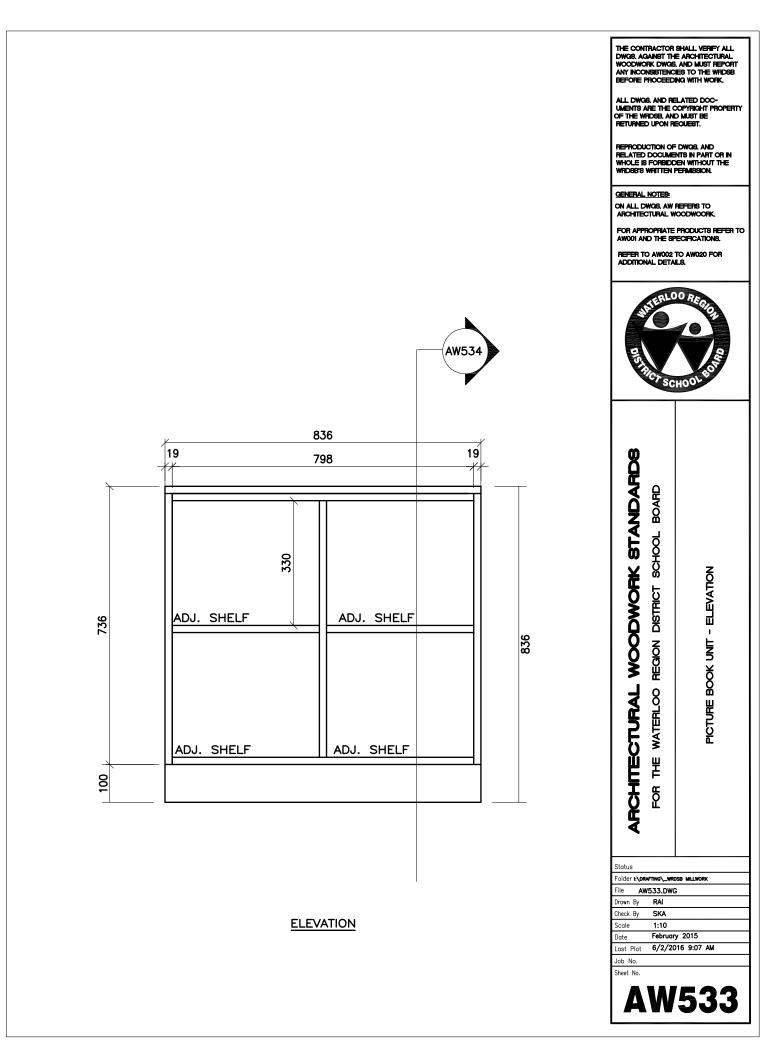

AL WOODWORK OWGB. AND MUST REPORT ANY INCONSISTENCES TO THE WRIDSB BEFORE PROCEEDING WITH WORK. ALL DWG8. AND RELATED DOC-UMENTS ARE THE COPYRIGHT PROPERTY OF THE WRDS8. AND MUST BE RETURNED UPON RECUEST. REPRODUCTION OF DWGB, AND RELATED DOCUMENTS IN PART OR IN WHOLE IS FORBIDDEN WITHOUT THE WRIDSB'S WRITTEN PERMISSION. GENERAL NOTES: ON ALL DWG8, AW REFERS TO ARCHITECTURAL WOODWOORK. FOR APPROPRIATE PRODUCTS REFER TO AWOULAND THE SPECIFICATIONS. REFER TO AW002 TO AW020 FOR ADDITIONAL DETAILS. LOORE SCHO ARCHITECTURAL WOODWORK STANDARDS REGION DISTRICT SCHOOL BOARD PICTURE BOOK UNIT - SECTION 736 FOR THE WATERLOO Status Folder I:\DRAFTING\\_WRDSB MILLWORK File AW532.DWG RAI Drawn By Check By SKA Scale November 2015 6/2/2016 9:07 AM Date Last Plot Job No. Sheet No. AW532



SECTION AW532







SECTION AW533

| 7    | ۲ <u>ــــــــــــــــــــــــــــــــــــ</u> | 20            | SEE AW<br>LIST AW | 241-305<br>242-405<br>243-450<br>244-500<br>245-570 | THE CONTRACTOR I<br>DWGB. AGAINST THE<br>WOODWORK DWGB.<br>ANY INCONSISTENCI<br>BEFORE PROCEEDI<br>ALL DWGB. AND RE<br>UMENTB ARE THE O<br>OF THE WITDSB. AND<br>RETURNED UPON RE<br>REPRODUCTION OF<br>RELATED DOCUME<br>WINDSB'S WRITTEN P | E ARCHITECTURAL<br>AND MUST REPORT<br>BE TO THE WIDDE<br>NG WITH WORK.<br>LATED DOC-<br>OPYRIGHT PROPERTY<br>MUST BE<br>SQUEET.<br>DWGB, AND<br>TIS IN PART OR IN<br>IN PART OR IN |
|------|-----------------------------------------------|---------------|-------------------|-----------------------------------------------------|------------------------------------------------------------------