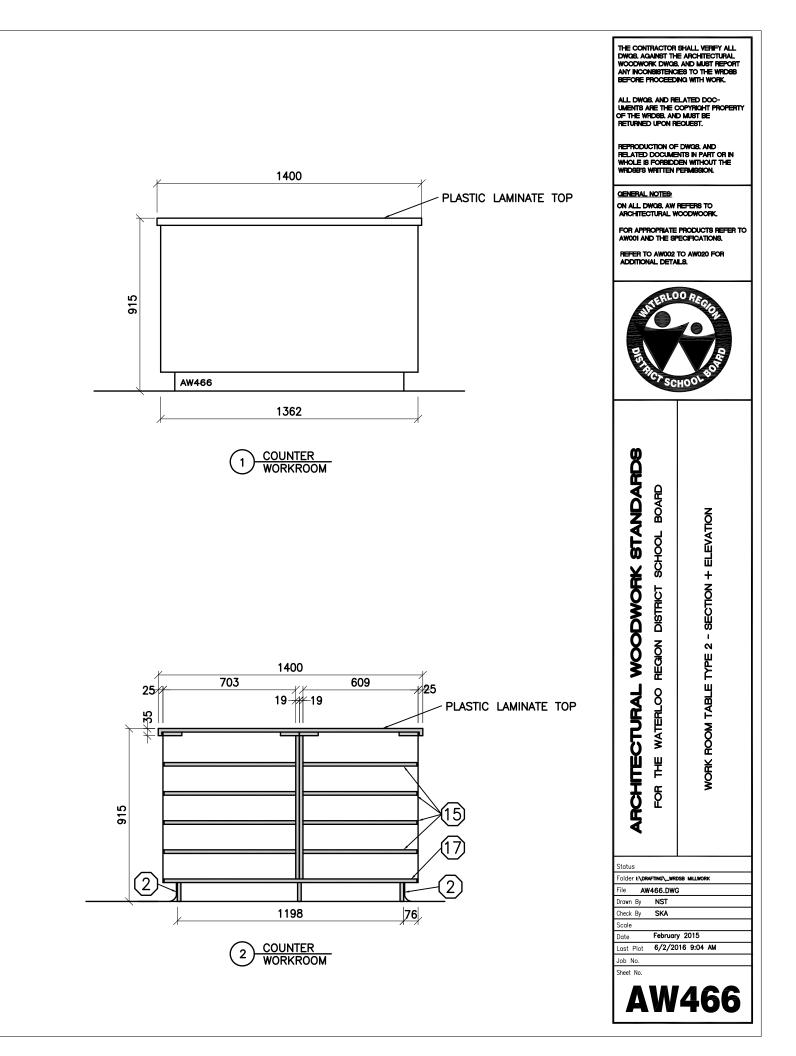

RDS 798 SHELVES WORKROOM COUNTER 584 REGION DISTRICT SCHOOL BOARD WORKROOM 3070 3020 COUNTER TYPICAL 3020 3070 ADJ. WORK ROOM COUNTER TYPEI - SECTION SHELVES (~ 584 F TYPICAL 798 ADJ. Ц FOR THE WATERLOO PLASTIC LAMINATE 808 496 AW462 AW462 LC 25 52  $\downarrow \downarrow$ 880 137 35 915 Status Folder I:\DRAFTING\\_\_WRDSB MILLWORK File AW462.DWG

THE CONTRACTOR SHALL VERIFY ALL DWGB, AGAINST THE ARCHITECTURAL WOODWORK DWGB, AND MUST REPORT ANY INCONSISTENCIES TO THE WIRDOB BEFORE PROCEEDING WITH WORK.

ALL DWG8, AND RELATED DOC-UMENTS ARE THE COPYRIGHT PROPERTY OF THE WRDSB, AND MUST BE RETURNED UPON REQUEST.

FOR APPROPRIATE PRODUCTS REFER TO AW001 AND THE SPECIFICATIONS.



Drawn By NST Check By SKA Scale February 2015 6/2/2016 9:04 AM Date Last Plot Job No. Sheet No. **AW462** 











REPRODUCTION OF DWGS, AND RELATED DOCUMENTS IN PART OR IN WHOLE IS FORBIDDEN WITHOUT THE WRDSB'S WRITTEN PERMISSION. ON ALL DWGS. AW REFERS TO ARCHITECTURAL WOODWOORK. FOR APPROPRIATE PRODUCTS REFER TO AWOUT AND THE SPECIFICATIONS. REFER TO AW002 TO AW020 FOR ADDITIONAL DETAILS. LOOR

BOARD

SCHOOL

REGION DISTRICT

THE WATERLOO

Ë

- TYPE 3 - PLAN WORK ROOM COUNTER Folder I:\DRAFTING\\_\_WRDSB MILLWORK AW467.DWG NST SKA February 2015 6/2/2016 9:05 AM

THE CONTRACTOR SHALL VERIFY ALL DWG8. AGAINST THE ARCHITECTURAL WOODWORK DWG8. AND MUST REPORT ANY INCONSIBILITIES TO THE WRD88 BEFORE PROCEEDING WITH WORK.































ALL DWG8, AND RELATED DOC-UMENTS ARE THE COPYRIGHT PROPERTY OF THE WRDS8, AND MUST BE RETURNED UPON RECUEST. REPRODUCTION OF DWGB, AND RELATED DOCUMENT