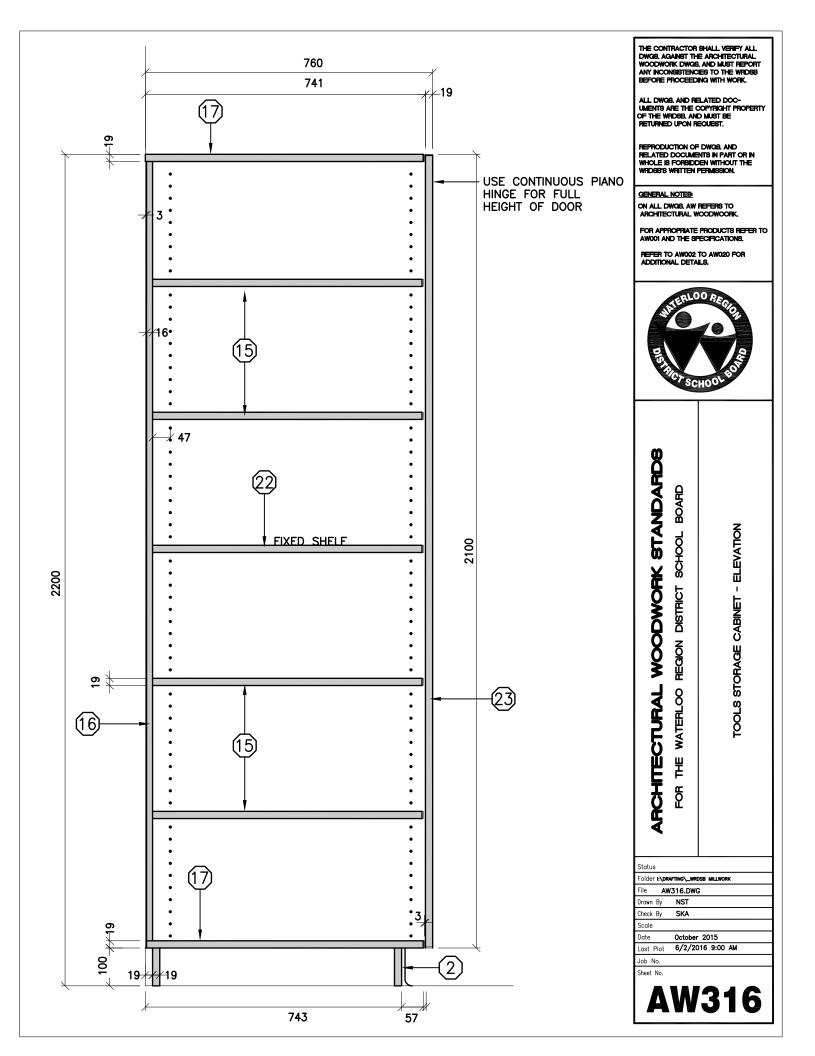

|  |
| AW311            |       |      | Scale<br>Date October<br>Last Plot 6/2/20                                                 | 2015<br>16 9:00 AM                                                                                                       |  |
|                  |       | Ч    | Job No.<br>Sheet No.                                                                      |                                                                                                                          |  |
|                  |       | I 1  | WA                                                                                        |                                                                                                                          |  |





































THE CONTRACTOR SHALL VERIFY ALL DWG8, AGAINST THE ARCHITECTURAL WOODWORK DWG8, AND MUST REPORT ANY INCONSISTENCES TO THE WIRDSB BEFORE PROCEEDING WITH WORK. ALL DWG8, AND RELATED DOC-UMENTS ARE THE COPYRIGHT PROPERTY OF THE WRDS8, AND MUST BE RETURNED UPON RECUEST. REPRODUCTION OF DWGB, AND RELATED DOCUMENTS IN PART OR IN WHOLE IS FORBIDDEN WITHOUT THE WRIDSB'S WRITTEN PERMISSION. GENERAL NOTES: ON ALL DWG8, AW REFERS TO ARCHITECTURAL WOODWOORK FOR APPROPRIATE PRODUCTS REFER TO AW001 AND THE SPECIFICATIONS. REFER TO AW002 TO AW020 FOR ADDITIONAL DETAILS. OR EXC ARCHITECTURAL WOODWORK STANDARDS BOARD TEACHERS CLOSETS - TYPE 4 - 2 DOORS - ELEVATION SCHOOL **REGION DISTRICT** THE WATERLOO Ĕ Status Folder C:\USERS\DOUMAA\DROPBOX\WRDSB MILLWORK File AW333.DWG NST Dra