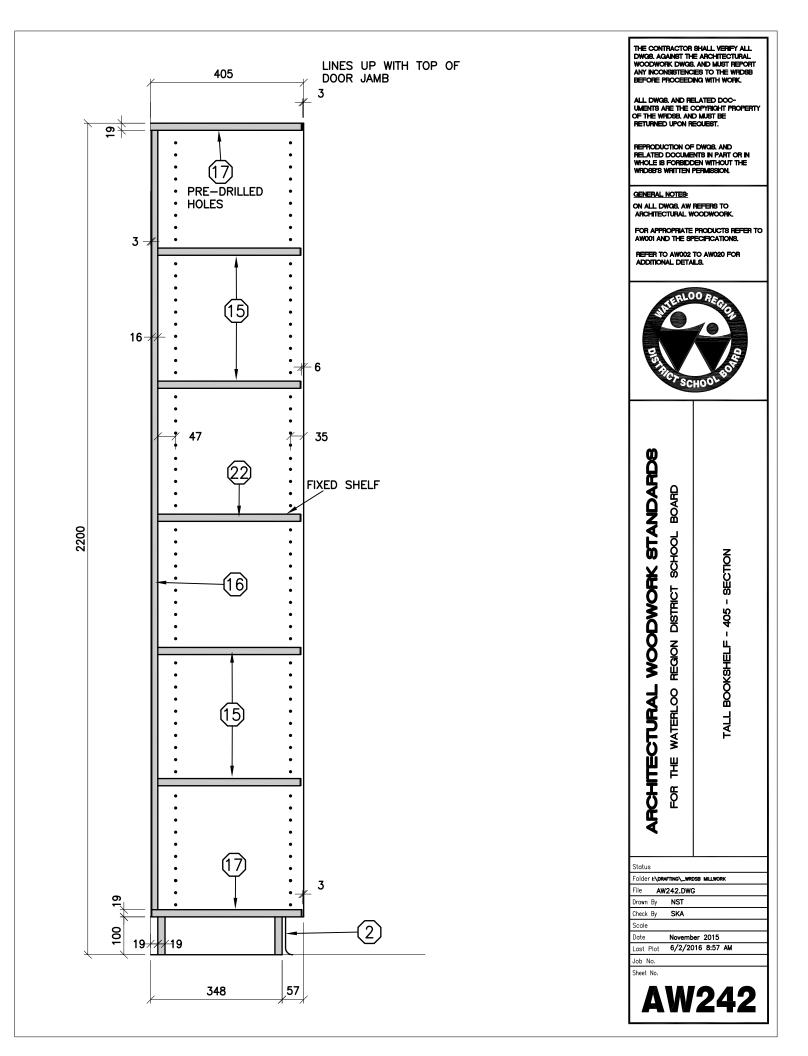

|             |                                                      | Status<br>Folder Ł\DRAFTING\_WR<br>File AW233.DWC<br>Drown By SKA<br>Check By SKA<br>Scale<br>Date Februar | 3                                                      |
| AW233            |                  |   |             |                                                      |                                                                                                            | 016 8:57 AM                                            |
|                  |                  |   | •           |                                                      | AW                                                                                                         | 233                                                    |

























CONSTRUCT UNIT TO ALLOW FOR FREESTANDING INSTALLATIONS FINISHED FACES ON ALL SIDES 3MM PVC EDGING ON ALL EXPOSED EDGES, ALL SIDES

REPRODUCTION OF DWGB, AND RELATED DOCUMENTS IN PART OR IN WHOLE IS FORBIDDEN WITHOUT THE WRIDSB'S WRITTEN PERMISSION. GENERAL NOTES: ON ALL DWG8, AW REFERS TO ARCHITECTURAL WOODWOORK FOR APPROPRIATE PRODUCTS REFER TO AW001 AND THE SPECIFICATIONS. REFER TO AW002 TO AW020 FOR ADDITIONAL DETAILS. 00 R ARCHITECTURAL WOODWORK STANDARDS LOW BOOKSHELF - FREESTANDING - 810 - DIVIDED - ELEVATION BOARD SCHOOL REGION DISTRICT THE WATERLOO Ĕ Status Folder I:\DRAFTING\\_WRDSB MILLWORK File AW270.DWG NST Drawn By Check By SKA Scale February 2015 Date 6/2/2016 8:58 AM Last Plot

Job No.

Sheet No.

**AW270** 

THE CONTRACTOR SHALL VERIFY ALL DWG8, AGAINS