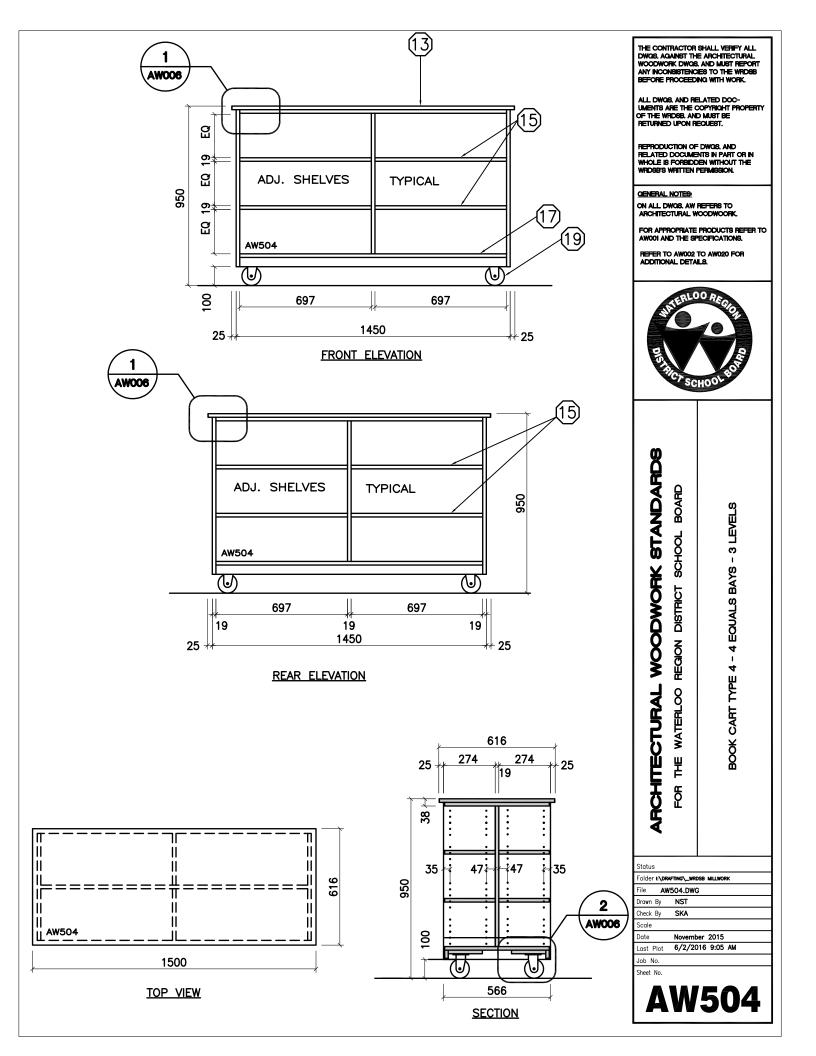

ATE PRODUCTS REFER TO AW001 AND THE SPECIFICATIONS.



Drawn By NST Check By SKA Scale February 2015 6/2/2016 9:04 AM Date Last Plot Job No. Sheet No. **AW462** 











REPRODUCTION OF DWGS, AND RELATED DOCUMENTS IN PART OR IN WHOLE IS FORBIDDEN WITHOUT THE WRDSB'S WRITTEN PERMISSION. ON ALL DWGS. AW REFERS TO ARCHITECTURAL WOODWOORK. FOR APPROPRIATE PRODUCTS REFER TO AWOUT AND THE SPECIFICATIONS. REFER TO AW002 TO AW020 FOR ADDITIONAL DETAILS. LOOR

BOARD

SCHOOL

REGION DISTRICT

THE WATERLOO

Ë

- TYPE 3 - PLAN WORK ROOM COUNTER Folder I:\DRAFTING\\_\_WRDSB MILLWORK AW467.DWG NST SKA February 2015 6/2/2016 9:05 AM

THE CONTRACTOR SHALL VERIFY ALL DWG8. AGAINST THE ARCHITECTURAL WOODWORK DWG8. AND MUST REPORT ANY INCONSIBILITIES TO THE WRD88 BEFORE PROCEEDING WITH WORK.































ALL DWG8, AND RELATED DOC-UMENTS ARE THE COPYRIGHT PROPERTY OF THE WRDS8, AND MUST BE RETURNED UPON RECUEST. REPRODUCTION OF DWGB, AND RELATED DOCUMENTS IN PART OR IN WHOLE IS FORBIDDEN WITHOUT THE WRIDSB'S WRITTEN PERMISSION. GENERAL NOTES: ON ALL DWG8, AW REFERS TO ARCHITECTURAL WOODWOORK FOR APPROPRIATE PRODUCTS REFER TO AW001 AND THE SPECIFICATIONS. REFER TO AW002 TO AW020 FOR ADDITIONAL DETAILS. .00 RE SCHO ARCHITECTURAL WOODWORK STANDARDS REGION DISTRICT SCHOOL BOARD MAGAZINE RACK / BOOK STORAGE UNIT - SECTION THE WATERLOO Ë Status Folder I:\DRAFTING\\_\_WRDSB MILLWORK File AW513.DWG NST Drawn By Check By SKA Scale February 2015 Date 6/2/2016 9:06 AM Last Plot Job No. Sheet No. AW513

THE CONTRACTOR SHALL VERIFY ALL DWG8, AGAINST THE ARCHITECTURAL WOODWORK DWG8, AND