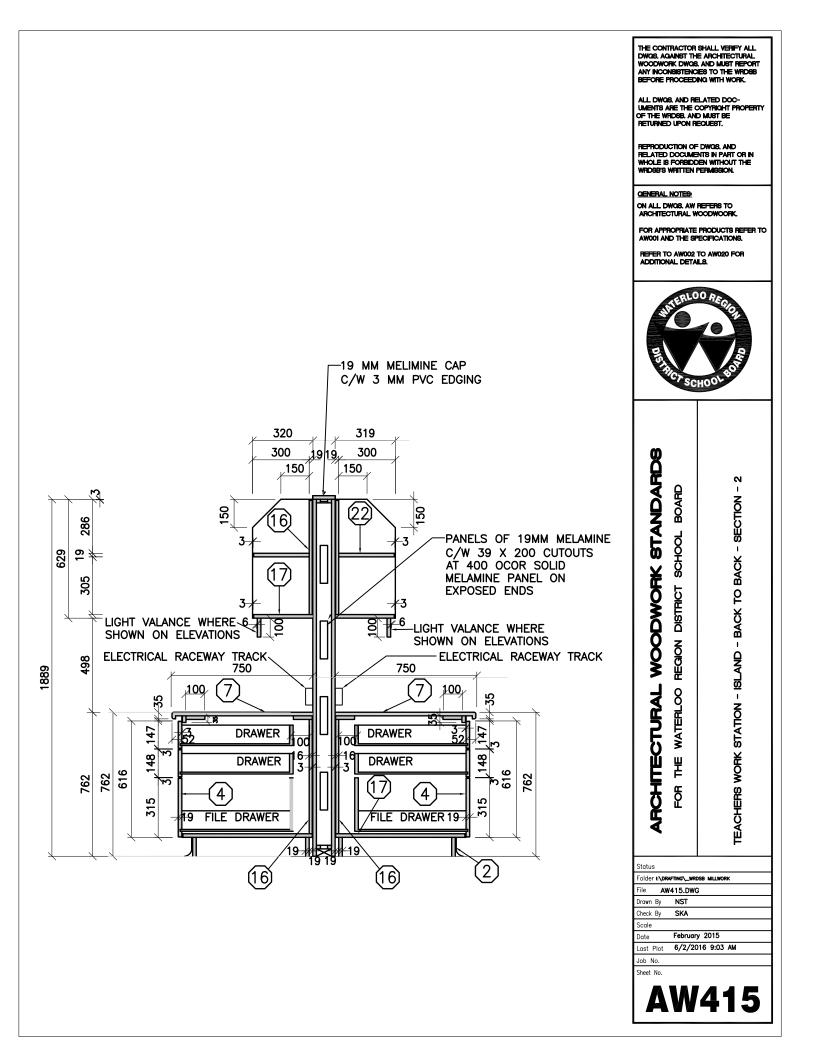

THE CONTRACTOR SHALL VERIFY ALL DWG8, AGAINST THE ARCHITECTURAL WOODWORK DWG8, AND MUST REPORT ANY INCONSISTENCES TO THE WRIDSB BEFORE PROCEEDING WITH WORK.

ALL DWG8, AND RELATED DOC-UMENTS ARE THE COPYRIGHT PROPERTY OF THE WRDS8, AND MUST BE RETURNED UPON RECUEST.