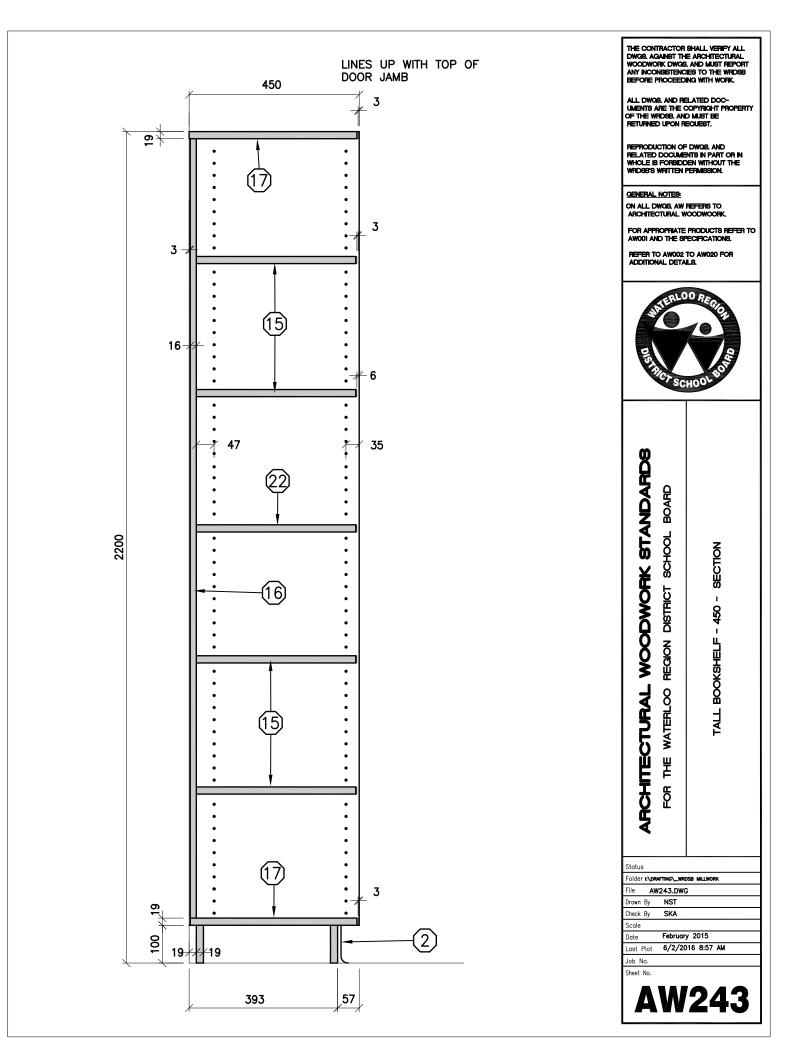

|             |                                                      | Status<br>Folder Ł\DRAFTING\_WR<br>File AW233.DWC<br>Drown By SKA<br>Check By SKA<br>Scale<br>Date Februar | 3                                                      |
| AW233            |                  |   |             |                                                      |                                                                                                            | 016 8:57 AM                                            |
|                  |                  |   | •           |                                                      | AW                                                                                                         | 233                                                    |

























CONSTRUCT UNIT TO ALLOW FOR FREESTANDING INSTALLATIONS FINISHED FACES ON ALL SIDES 3MM PVC EDGING ON ALL EXPOSED EDGES, ALL SIDES

REPRODUCTION OF DWGB, AND RELATED DOCUMENTS IN PART OR IN WHOLE IS FORBIDDEN WITHOUT THE WRIDSB'S WRITTEN PERMISSION. GENERAL NOTES: ON ALL DWG8, AW REFERS TO ARCHITECTURAL WOODWOORK FOR APPROPRIATE PRODUCTS REFER TO AW001 AND THE SPECIFICATIONS. REFER TO AW002 TO AW020 FOR ADDITIONAL DETAILS. 00 R ARCHITECTURAL WOODWORK STANDARDS LOW BOOKSHELF - FREESTANDING - 810 - DIVIDED - ELEVATION BOARD SCHOOL REGION DISTRICT THE WATERLOO Ĕ Status Folder I:\DRAFTING\\_WRDSB MILLWORK File AW270.DWG NST Drawn By Check By SKA Scale February 2015 Date 6/2/2016 8:58 AM Last Plot

Job No.

Sheet No.

**AW270** 

THE CONTRACTOR SHALL VERIFY ALL DWG8, AGAINST