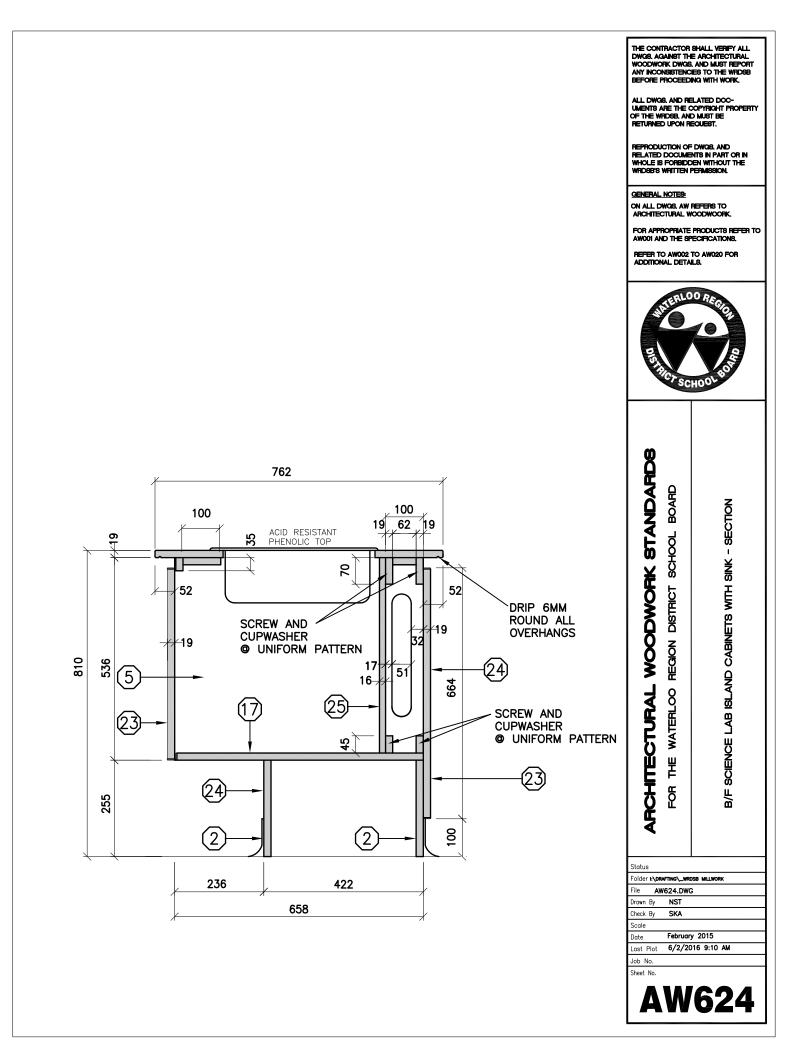

THE CONTRACTOR SHALL VERIFY ALL DWGB. AGAINST THE ARCHITECTURAL WOODWORK OWGB. AND MUST REPORT ANY INCONSISTENCES TO THE WRIDSB BEFORE PROCEEDING WITH WORK. ALL DWG8. AND RELATED DOC-UMENTS ARE THE COPYRIGHT PROPERTY OF THE WRDS8. AND MUST BE RETURNED UPON RECUEST. REPRODUCTION OF DWGB, AND RELATED DOCUMENTS IN PART OR IN WHOLE IS FORBIDDEN WITHOUT THE WRIDSB'S WRITTEN PERMISSION. GENERAL NOTES: ON ALL DWG8, AW REFERS TO ARCHITECTURAL WOODWOORK. FOR APPROPRIATE PRODUCTS REFER TO AWOULAND THE SPECIFICATIONS. REFER TO AW002 TO AW020 FOR ADDITIONAL DETAILS. LOORE SCHO ARCHITECTURAL WOODWORK STANDARDS REGION DISTRICT SCHOOL BOARD LOW BOOKSHELF 810 - SECTION FOR THE WATERLOO Status Folder I:\DRAFTING\\_WRDSB MILLWORK File AW202.DWG NST Drawn By Check By SKA Scale November 2015 6/2/2016 8:54 AM Date Last Plot Job No. Sheet No. AW202