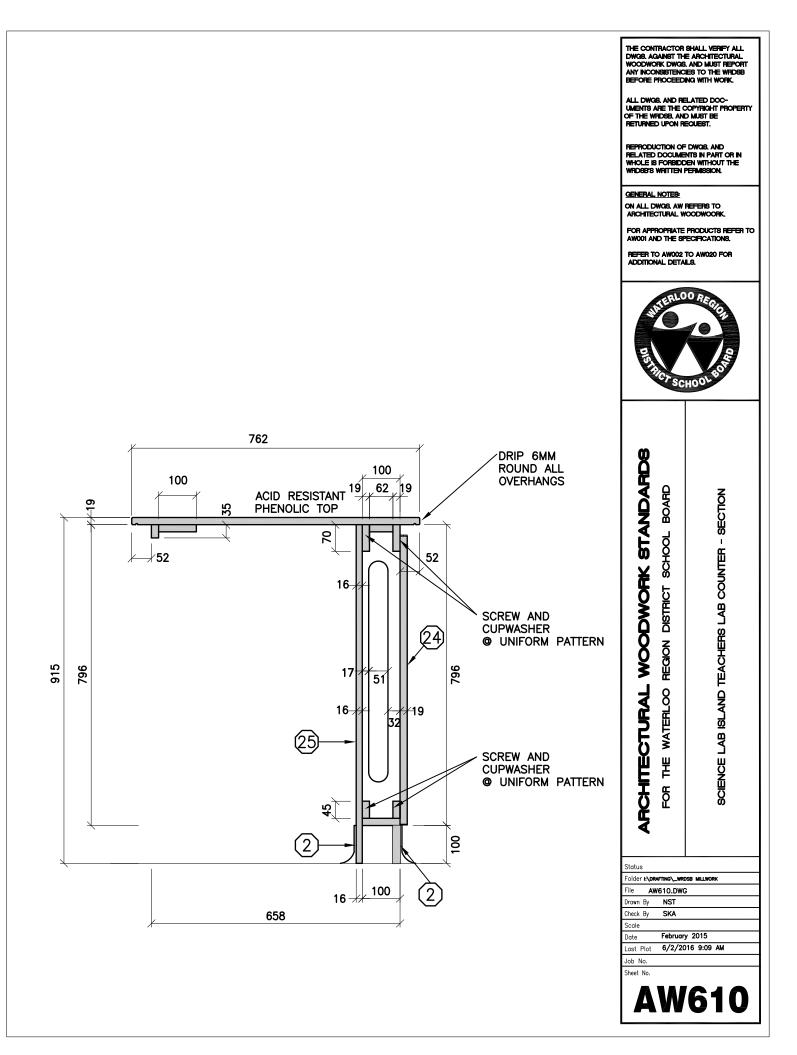

REPRODUCTION OF DWGB, AND RELATED DOCUMENTS IN PART OR IN WHOLE IS FORBIDDEN WITHOUT THE WRIDSB'S WRITTEN PERMISSION. GENERAL NOTES: ON ALL DWG8, AW REFERS TO ARCHITECTURAL WOODWOORK. FOR APPROPRIATE PRODUCTS REFER TO AW001 AND THE SPECIFICATIONS. REFER TO AW002 TO AW020 FOR ADDITIONAL DETAILS. LOORE ARCHITECTURAL WOODWORK STANDARDS BOARD SCHOOL PICTURE BOOK UNIT - ELEVATION REGION DISTRICT THE WATERLOO Ĕ Status Folder I:\DRAFTING\\_WRDSB MILLWORK File AW214.DWG MST Drawn By Check By SKA Scale February 2015 Date 6/2/2016 8:55 AM Last Plot Job No. Sheet No. **AW214** 