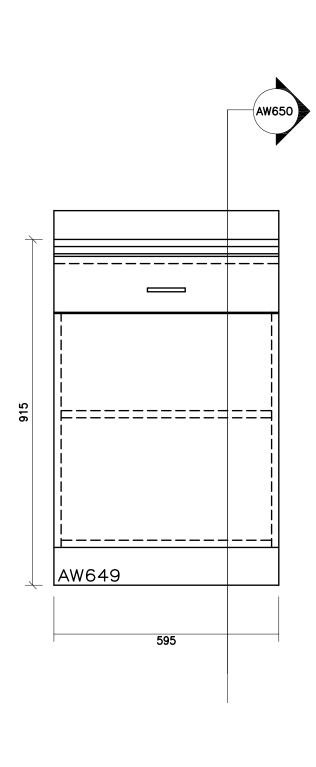

T ANY INCONSISTENCES TO THE WRIDSB BEFORE PROCEEDING WITH WORK. ALL DWG8. AND RELATED DOC-UMENTS ARE THE COPYRIGHT PROPERTY OF THE WRDS8. AND MUST BE RETURNED UPON RECUEST. REPRODUCTION OF DWGB, AND RELATED DOCUMENTS IN PART OR IN WHOLE IS FORBIDDEN WITHOUT THE WRIDSB'S WRITTEN PERMISSION. GENERAL NOTES: ON ALL DWG8, AW REFERS TO ARCHITECTURAL WOODWOORK FOR APPROPRIATE PRODUCTS REFER TO AW001 AND THE SPECIFICATIONS. REFER TO AW002 TO AW020 FOR ADDITIONAL DETAILS. LOORE ARCHITECTURAL WOODWORK STANDARDS REGION DISTRICT SCHOOL BOARD B/F SCIENCE LAB ISLAND CABINET - ELEVATION THE WATERLOO Ĕ Status Folder I:\DRAFTING\\_WRDSB MILLWORK File AW621.DWG NST Drawn By Check By SKA Scale Date February 2015 6/2/2016 9:10 AM Last Plot Job No. Sheet No. **AW621** 













































REPRODUCTION OF DWGB, AND RELATED DOCUMENTS IN PART OR IN WHOLE IS FORBIDDEN WITHOUT THE WRIDSB'S WRITTEN PERMISSION. GENERAL NOTES: ON ALL DWG8, AW REFERS TO ARCHITECTURAL WOODWOORK FOR APPROPRIATE PRODUCTS REFER TO AW001 AND THE SPECIFICATIONS. REFER TO AW002 TO AW020 FOR ADDITIONAL DETAILS. LOORA

THE CONTRACTOR SHALL VERIFY ALL DWG8, AGAINST THE ARCHITECTURAL WOODWORK DWG8, AND MUST REPORT ANY INCONSISTENCES TO THE WIRDSB BEFORE PROCEEDING WITH WORK.

ALL DWG8, AND RELATED DOC-UMENTS ARE THE COPYRIGHT PROPERTY OF THE WRDS8, AND MUST BE RETURNED UPON RECUEST.

SCIENCE LAB CABINET WITH DRAWER AND RECEPTACLE PANEL - SECTION





















THE CONTRACTOR SHALL VERIFY ALL DWGB. AGAINST THE ARCHITECTURAL WOODWORK DWGB. AND MUST REPORT ANY INCONSISTENCES TO THE WIRDSB BEFORE PROCEED