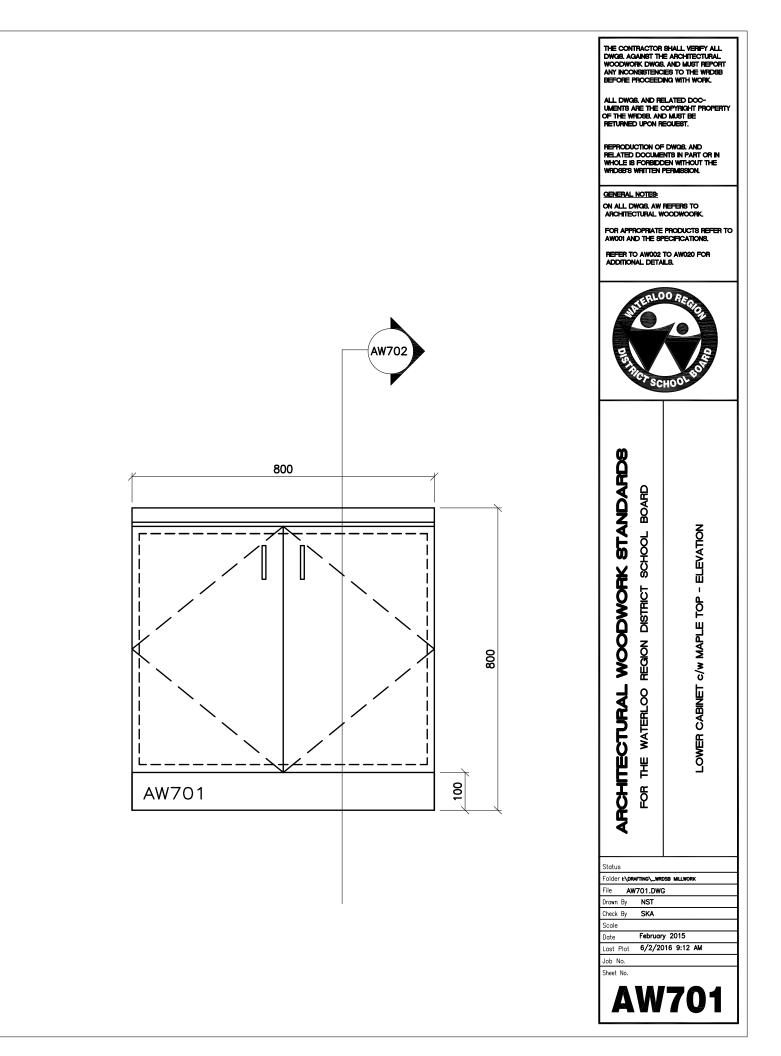

THE CONTRACTOR SHALL VERIFY ALL DWGB. AGAINST THE ARCHITECTURAL WOODWORK OWGB. AND MUST REPORT ANY INCONSISTENCES TO THE WRIDSB BEFORE PROCEEDING WITH WORK. ALL DWG8. AND RELATED DOC-UMENTS ARE THE COPYRIGHT PROPERTY OF THE WRDS8. AND MUST BE RETURNED UPON RECUEST. REPRODUCTION OF DWGB, AND RELATED DOCUMENTS IN PART OR IN WHOLE IS FORBIDDEN WITHOUT THE WRIDSB'S WRITTEN PERMISSION. GENERAL NOTES: ON ALL DWG8, AW REFERS TO ARCHITECTURAL WOODWOORK. FOR APPROPRIATE PRODUCTS REFER TO AWOULAND THE SPECIFICATIONS. REFER TO AW002 TO AW020 FOR ADDITIONAL DETAILS. LOORE SCHO ARCHITECTURAL WOODWORK STANDARDS REGION DISTRICT SCHOOL BOARD LOW BOOKSHELF 810 - SECTION FOR THE WATERLOO Status Folder I:\DRAFTING\\_WRDSB MILLWORK File AW202.DWG NST Drawn By Check By SKA Scale November 2015 6/2/2016 8:54 AM Date Last Plot Job No. Sheet No. AW202