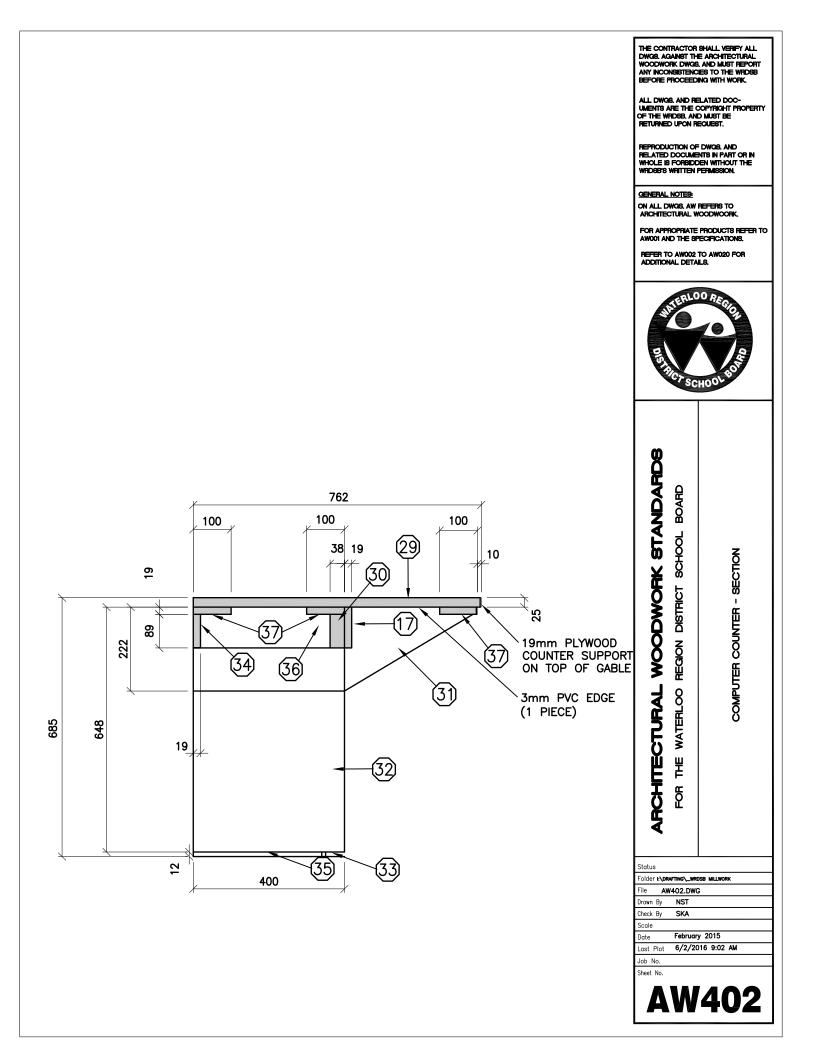

REPRODUCTION OF DWGB, AND RELATED DOCUMENTS IN PART OR IN WHOLE IS FORBIDDEN WITHOUT THE WRIDSB'S WRITTEN PERMISSION. GENERAL NOTES: ON ALL DWG8, AW REFERS TO ARCHITECTURAL WOODWOORK. FOR APPROPRIATE PRODUCTS REFER TO AW001 AND THE SPECIFICATIONS. REFER TO AW002 TO AW020 FOR ADDITIONAL DETAILS. LOO R SCHO ARCHITECTURAL WOODWORK STANDARDS REGION DISTRICT SCHOOL BOARD COMPUTER COUNTER ELEVATION FOR THE WATERLOO Status Folder I:\DRAFTING\\_WRDSB MILLWORK File AW401.DWG NST Drawn By Check By SKA Scale Date February 2015 6/2/2016 9:02 AM Last Plot Job No. Sheet No. **AW401** 

ALL DWG8, AND RELATED DOC-UMENTS ARE THE COPYRIGHT PROPERTY OF THE WRDS8, AND MUST BE RETURNED UPON RECUEST.

THE CONTRACTOR SHALL VERIFY ALL DWGB. AGAINST THE ARCHITECTURAL WOODWORK OWGB. AND MUST REPORT ANY INCONSISTENCES TO THE WRIDSB BEFORE PROCEEDING WITH WORK.