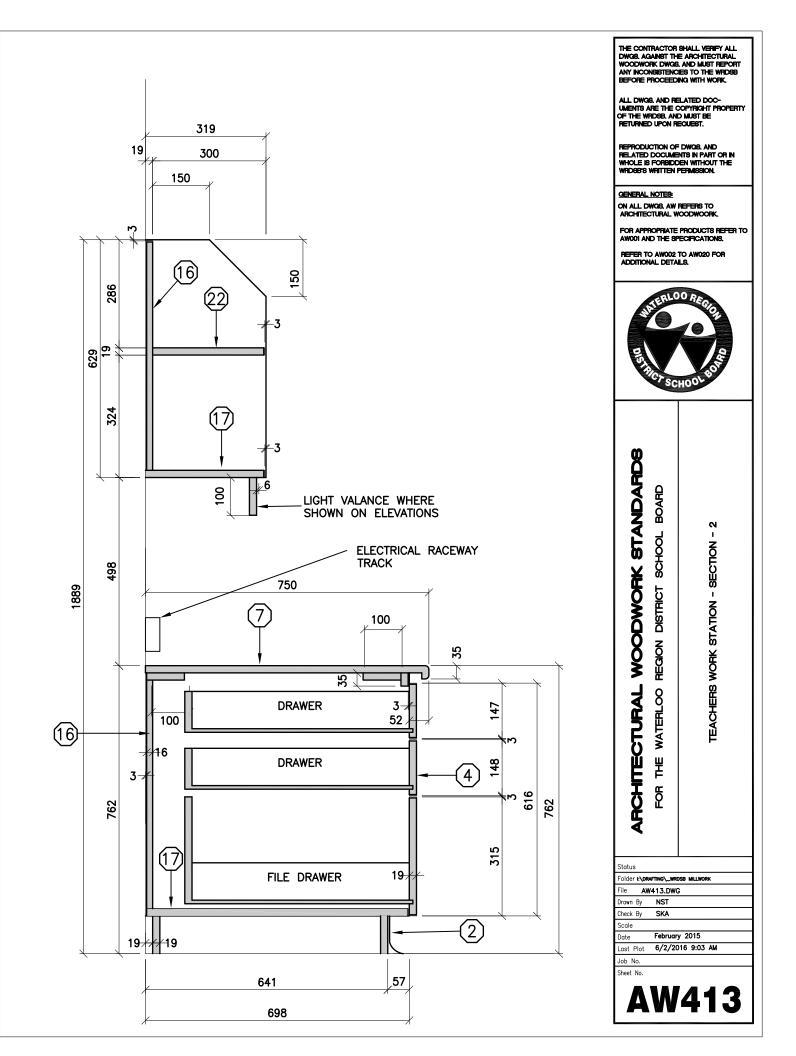

PERTY OF THE WRDS8, AND MUST BE RETURNED UPON RECUEST.

THE CONTRACTOR SHALL VERIFY ALL DWGB. AGAINST THE ARCHITECTURAL WOODWORK OWGB. AND MUST REPORT ANY INCONSISTENCES TO THE WRIDSB BEFORE PROCEEDING WITH WORK.





ALL DWG8, AND RELATED DOC-UMENTS ARE THE COPYRIGHT PROPERTY OF THE WRDS8, AND MUST BE RETURNED UPON RECUEST. REPRODUCTION OF DWGB, AND RELATED DOCUMENTS IN PART OR IN WHOLE IS FORBIDDEN WITHOUT THE WRDSB'S WRITTEN PERMISSION. GENERAL NOTES: ON ALL DWG8, AW REFERS TO ARCHITECTURAL WOODWOORK FOR APPROPRIATE PRODUCTS REFER TO AW001 AND THE SPECIFICATIONS. REFER TO AW002 TO AW020 FOR ADDITIONAL DETAILS. 00 0 REGION DISTRICT SCHOOL BOARD DOUBLE COMPUTER COUNTER - SECTION FOR THE WATERLOO Folder I:\DRAFTING\\_\_WRDSB MILLWORK AW403.DWG NST SKA February 2015 6/2/2016 9:02 AM





















THE CONTRACTOR SHALL VERIFY ALL DWGB. AGAINST THE ARCHITECTURAL WOODWORK OWGB. AND MUST REPORT ANY INCONSISTENCES TO THE WRIDSB BEFORE PROCEEDING WITH WORK. ALL DWG8. AND RELATED DOC-UMENTS ARE THE COPYRIGHT PROPERTY OF THE WRDS8. AND MUST BE RETURNED UPON RECUEST. REPRODUCTION OF DWGB, AND RELATED DOCUMENTS IN PART OR IN WHOLE IS FORBIDDEN WITHOUT THE WRIDSB'S WRITTEN PERMISSION. GENERAL NOTES: ON ALL DWG8, AW REFERS TO ARCHITECTURAL WOODWOORK. FOR APPROPRIATE PRODUCTS REFER TO AWOULAND THE SPECIFICATIONS. REFER TO AW002 TO AW020 FOR ADDITIONAL DETAILS. LOORE 3 SCHC | Tempered | 6 mm masonite | Typical ARCHITECTURAL WOODWORK STANDARDS REGION DISTRICT SCHOOL BOARD VERTICAL MAIL SLOTS - SECTION FOR THE WATERLOO -3 Status Folder I:\DRAFTING\\_WRDSB MILLWORK File AW455.DWG NST D