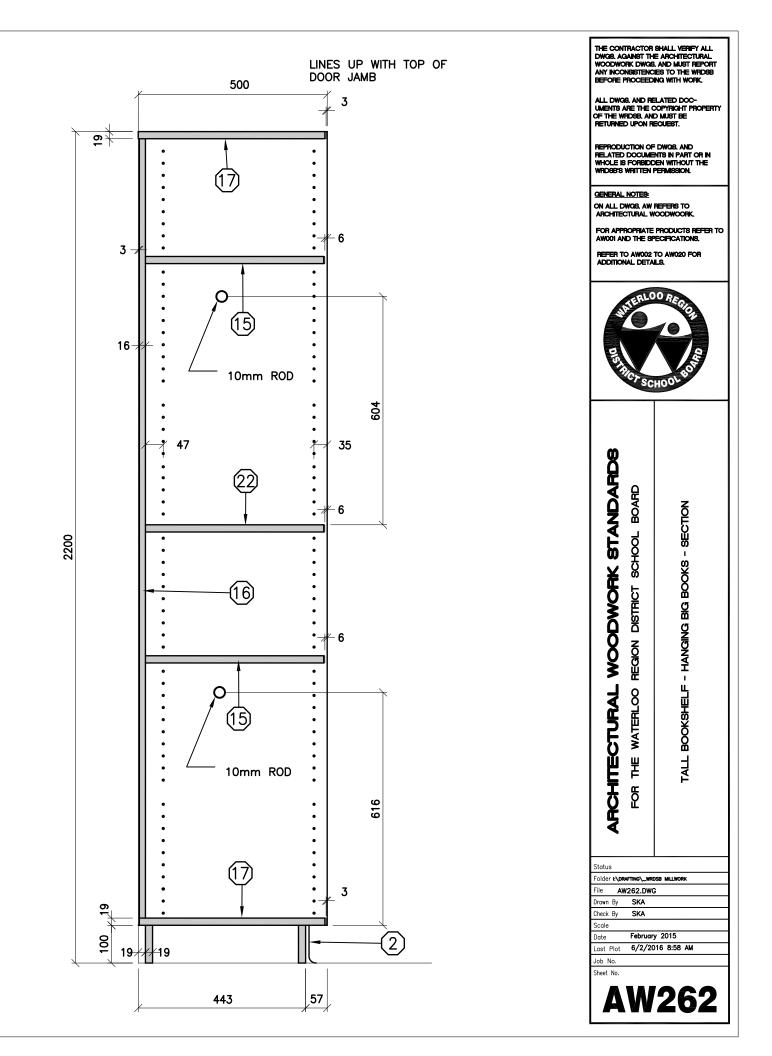

| Status<br>Folder Ł\DRAFTING\_WR<br>File AW233.DWC<br>Drown By SKA<br>Check By SKA<br>Scale<br>Date Februar | 3                                                      |
| AW233            |                  |   |             |                                                      |                                                                                                            | 016 8:57 AM                                            |
|                  |                  |   | •           |                                                      | AW                                                                                                         | 233                                                    |

























CONSTRUCT UNIT TO ALLOW FOR FREESTANDING INSTALLATIONS FINISHED FACES ON ALL SIDES 3MM PVC EDGING ON ALL EXPOSED EDGES, ALL SIDES

REPRODUCTION OF DWGB, AND RELATED DOCUMENTS IN PART OR IN WHOLE IS FORBIDDEN WITHOUT THE WRIDSB'S WRITTEN PERMISSION. GENERAL NOTES: ON ALL DWG8, AW REFERS TO ARCHITECTURAL WOODWOORK FOR APPROPRIATE PRODUCTS REFER TO AW001 AND THE SPECIFICATIONS. REFER TO AW002 TO AW020 FOR ADDITIONAL DETAILS. 00 R ARCHITECTURAL WOODWORK STANDARDS LOW BOOKSHELF - FREESTANDING - 810 - DIVIDED - ELEVATION BOARD SCHOOL REGION DISTRICT THE WATERLOO Ĕ Status Folder I:\DRAFTING\\_WRDSB MILLWORK File AW270.DWG NST Drawn By Check By SKA Scale February 2015 Date 6/2/2016 8:58 AM Last Plot

Job No.

Sheet No.

**AW270** 

THE CONTRACTOR SHALL VERIFY ALL DWG8, AGAINST THE ARCHITECTURA