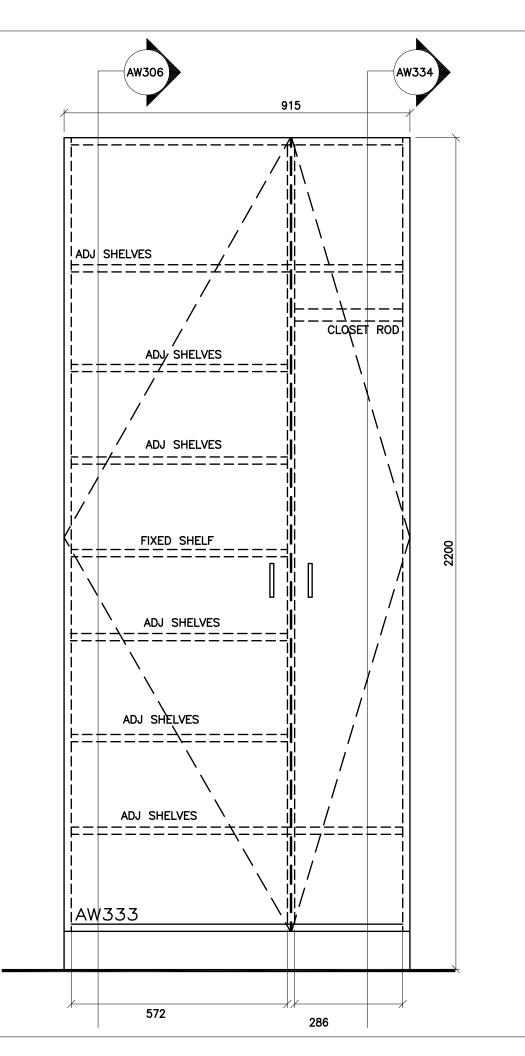

THE CONTRACTOR SHALL VERIFY ALL DWG8, AGAINST THE ARCHITECTURAL WOODWORK DWG8, AND MUST REPORT ANY INCONSISTENCES TO THE WIRDSB BEFORE PROCEEDING WITH WORK. ALL DWG8, AND RELATED DOC-UMENTS ARE THE COPYRIGHT PROPERTY OF THE WRDS8, AND MUST BE RETURNED UPON RECUEST. REPRODUCTION OF DWGB, AND RELATED DOCUMENTS IN PART OR IN WHOLE IS FORBIDDEN WITHOUT THE WRIDSB'S WRITTEN PERMISSION. GENERAL NOTES: ON ALL DWG8, AW REFERS TO ARCHITECTURAL WOODWOORK FOR APPROPRIATE PRODUCTS REFER TO AW001 AND THE SPECIFICATIONS. REFER TO AW002 TO AW020 FOR ADDITIONAL DETAILS. OR EXC ARCHITECTURAL WOODWORK STANDARDS BOARD TEACHERS CLOSETS - TYPE 4 - 2 DOORS - ELEVATION SCHOOL **REGION DISTRICT** THE WATERLOO Ĕ Status Folder C:\USERS\DOUMAA\DROPBOX\WRDSB MILLWORK File AW333.DWG NST Drawn By Check By SKA Scale 1:10 November 15 6/2/2016 9:27 AM Date Last Plot Job No. Sheet No. AW333