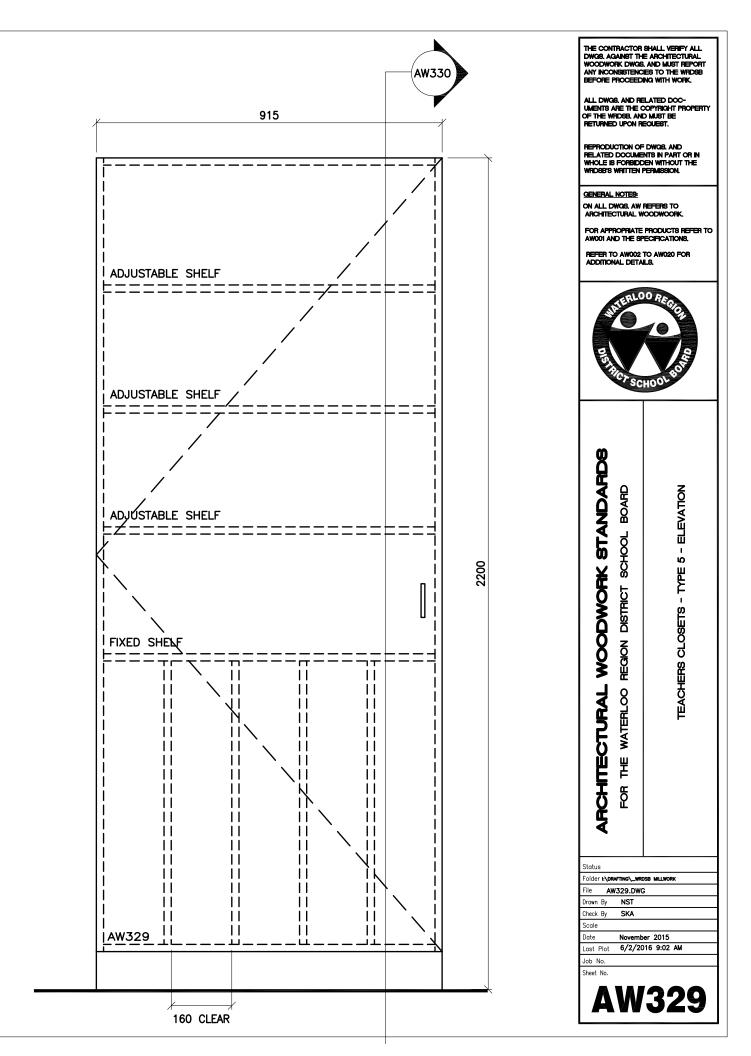

THE CONTRACTOR SHALL VERIFY ALL DWG8, AGAINST THE ARCHITECTURAL WOODWORK DWG8, AND MUST REPORT ANY INCONSISTENCES TO THE WIRDSB BEFORE PROCEEDING WITH WORK. ALL DWG8, AND RELATED DOC-UMENTS ARE THE COPYRIGHT PROPERTY OF THE WRDS8, AND MUST BE RETURNED UPON RECUEST. REPRODUCTION OF DWGB, AND RELATED DOCUMENTS IN PART OR IN WHOLE IS FORBIDDEN WITHOUT THE WRIDSB'S WRITTEN PERMISSION. GENERAL NOTES: ON ALL DWG8, AW REFERS TO ARCHITECTURAL WOODWOORK FOR APPROPRIATE PRODUCTS REFER TO AW001 AND THE SPECIFICATIONS. REFER TO AW002 TO AW020 FOR ADDITIONAL DETAILS. OR EXC ARCHITECTURAL WOODWORK STANDARDS BOARD TEACHERS CLOSETS - TYPE 4 - 2 DOORS - ELEVATION SCHOOL **REGION DISTRICT** THE WATERLOO Ĕ Status Folder C:\USERS\DOUMAA\DROPBOX\WRDSB MILLWORK File AW333.DWG NST Drawn By Check By SKA Scale 1:10 November 15 6/2/2016 9:27 AM Date Last Plot Job No. Sheet No. AW333