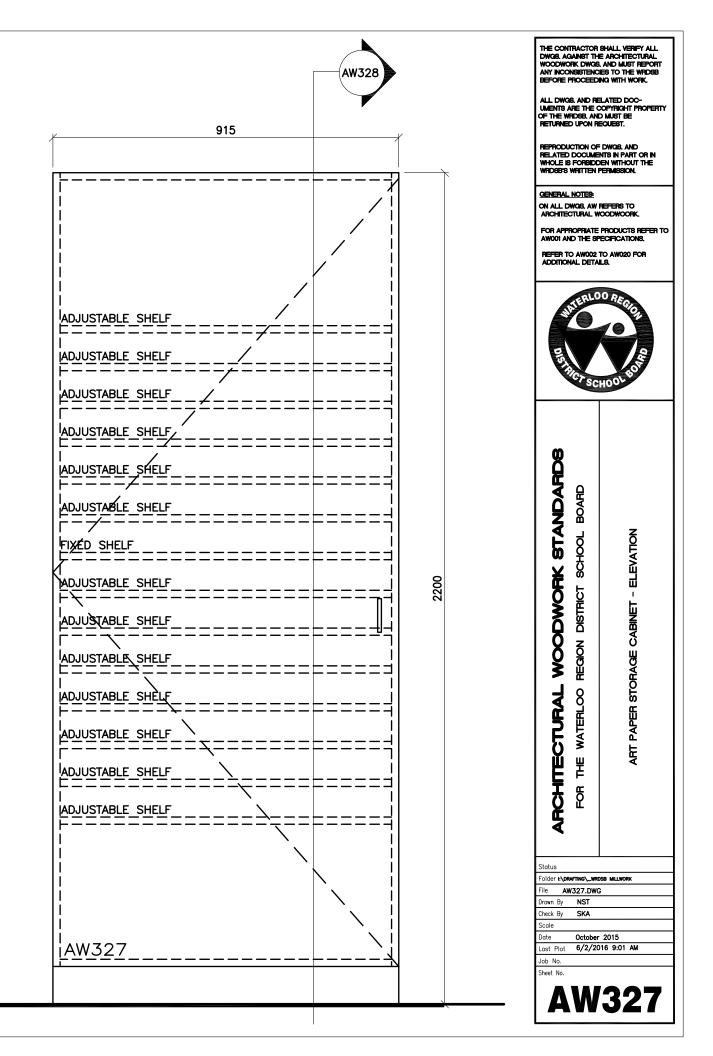

|  |
| AW311            |       |      | Scale<br>Date October<br>Last Plot 6/2/20                                                 | 2015<br>16 9:00 AM                                                                                                       |  |
|                  |       | Ч    | Job No.<br>Sheet No.                                                                      |                                                                                                                          |  |
|                  |       | I 1  | WA                                                                                        |                                                                                                                          |  |





































THE CONTRACTOR SHALL VERIFY ALL DWG8, AGAINST THE ARCHITECTURAL WOODWORK DWG8, AND MUST REPORT ANY INCONSISTENCES TO THE WIRDSB BEFORE PROCEEDING WITH WORK. ALL DWG8, AND RELATED DOC-UMENTS ARE THE COPYRIGHT PROPERTY OF THE WRDS8, AND MUST BE RETURNED UPON RECUEST. REPRODUCTION OF DWGB, AND RELATED DOCUMENTS IN PART OR IN WHOLE IS FORBIDDEN WITHOUT THE WRIDSB'S WRITTEN PERMISSION. GENERAL NOTES: ON ALL DWG8, AW REFERS TO ARCHITECTURAL WOODWOORK FOR APPROPRIATE PRODUCTS REFER TO AW001 AND THE SPECIFICATIONS. REFER TO AW002 TO AW020 FOR ADDITIONAL DETAILS. OR EXC ARCHITECTURAL WOODWORK STANDARDS BOARD TEACHERS CLOSETS - TYPE 4 - 2 DOORS - ELEVATION SCHOOL **REGION DISTRICT** THE WATERLOO Ĕ Status Folder C:\USERS\DOUMAA\DROPBOX\WRDSB MILLWORK File AW333.DWG NST Drawn By Check By