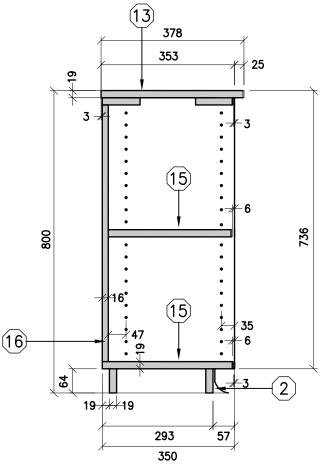

T THE ARCHITECTURAL WOODWORK OWGB. AND MUST REPORT ANY INCONSISTENCES TO THE WRIDSB BEFORE PROCEEDING WITH WORK. ALL DWG8. AND RELATED DOC-UMENTS ARE THE COPYRIGHT PROPERTY OF THE WRDS8. AND MUST BE RETURNED UPON RECUEST. REPRODUCTION OF DWGB, AND RELATED DOCUMENTS IN PART OR IN WHOLE IS FORBIDDEN WITHOUT THE WRIDSB'S WRITTEN PERMISSION. GENERAL NOTES: ON ALL DWG8, AW REFERS TO ARCHITECTURAL WOODWOORK. FOR APPROPRIATE PRODUCTS REFER TO AWOULAND THE SPECIFICATIONS. REFER TO AW002 TO AW020 FOR ADDITIONAL DETAILS. LOORE SCHO ARCHITECTURAL WOODWORK STANDARDS REGION DISTRICT SCHOOL BOARD PICTURE BOOK UNIT - SECTION 736 FOR THE WATERLOO Status Folder I:\DRAFTING\\_WRDSB MILLWORK File AW532.DWG RAI Drawn By Check By SKA Scale November 2015 6/2/2016 9:07 AM Date Last Plot Job No. Sheet No. AW532



SECTION AW532







SECTION AW533

| 7    | ۲ <u>ــــــــــــــــــــــــــــــــــــ</u> | 20            | SEE AW<br>LIST AW | 241-305<br>242-405<br>243-450<br>244-500<br>245-570 | THE CONTRACTOR I<br>DWGB. AGAINST THE<br>WOODWORK DWGB.<br>ANY INCONSISTENCI<br>BEFORE PROCEEDI<br>ALL DWGB. AND RE<br>UMENTB ARE THE O<br>OF THE WITDSB. AND<br>RETURNED UPON RE<br>REPRODUCTION OF<br>RELATED DOCUME<br>WINDSB'S WRITTEN P | E ARCHITECTURAL<br>AND MUST REPORT<br>BE TO THE WIDDE<br>NG WITH WORK.<br>LATED DOC-<br>OPYRIGHT PROPERTY<br>MUST BE<br>SQUEET.<br>DWGB, AND<br>TIS IN PART OR IN<br>IN PART OR IN |
|------|-----------------------------------------------|---------------|-------------------|-----------------------------------------------------|-------------------------------------------------