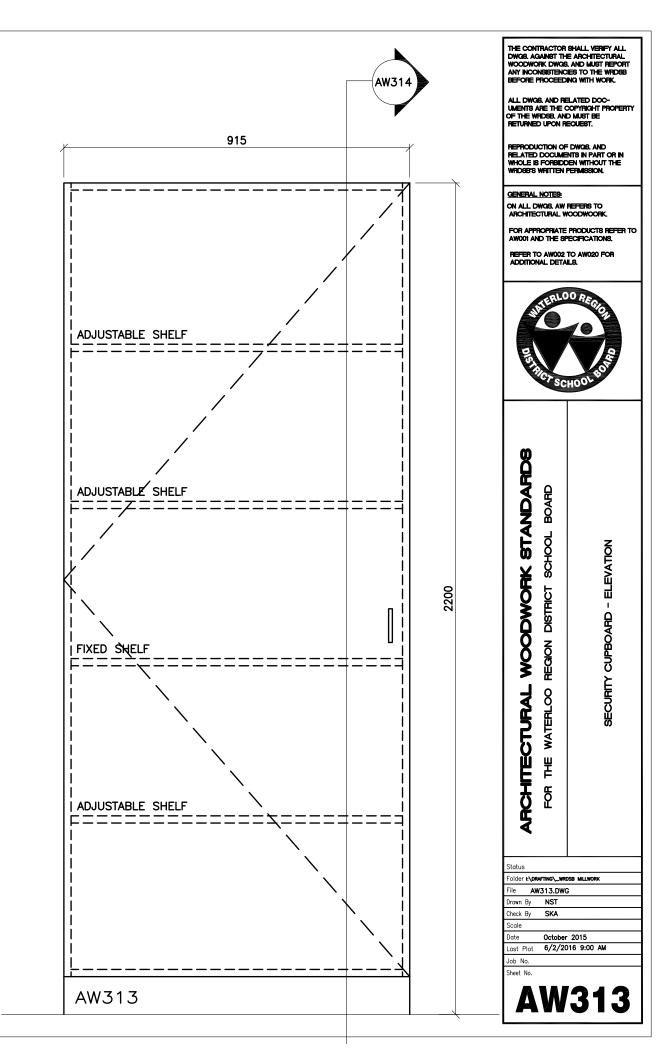

|                  | AW312 |      | THE CONTRACTOR<br>DWGB, AGAINST TH<br>WOODWORK DWGB<br>ANY INCONSISTENC<br>BEFORE PROCEED | E ARCHITECTURAL<br>AND MUST REPORT<br>IES TO THE WRDSB                                                                   |  |
|------------------|-------|------|-------------------------------------------------------------------------------------------|--------------------------------------------------------------------------------------------------------------------------|--|
| 915              |       | *    | ALL DWG8, AND RE<br>UMENTS ARE THE C<br>OF THE WIRDS8, AND<br>RETURNED UPON RI            | XOPYRIGHT PROPERTY<br>D MUST BE                                                                                          |  |
|                  |       |      | REPRODUCTION OF<br>RELATED DOCUME<br>WHOLE IS FORBDO<br>WHOBB'S WRITTEN I                 | NTS IN PART OR IN<br>IEN WITHOUT THE                                                                                     |  |
|                  |       |      | GENERAL NOTES<br>ON ALL DWGB, AW<br>ARCHITECTURAL W                                       | Reffers to<br>Codwoork.                                                                                                  |  |
|                  |       |      | AW001 AND THE SP                                                                          | FOR APPROPRIATE PRODUCTS REFER TO<br>AW001 AND THE SPECIFICATIONS.<br>REFER TO AW002 TO AW020 FOR<br>ADDITIONAL DETAILS. |  |
| ADJUSTABLE SHELF |       |      |                                                                                           | DO REGIONAL                                                                                                              |  |
| ADJUSTABLE SHELF |       |      | NDARDS<br>BOARD                                                                           | NO                                                                                                                       |  |
| FIXED SHELF      |       | 2200 | <b>WORK STA</b><br>STRICT SCHOOL                                                          | 5 SHELF NO DOOR STORAGE CABINET 600 - ELEVATION                                                                          |  |
|                  |       |      | ARCHITECTURAL WOODWO                                                                      | LF NO DOOR STORAGE                                                                                                       |  |
| ADJUSTABLE SHELF |       |      |                                                                                           | 5 SHE                                                                                                                    |  |
|                  |       |      | <b>F</b>                                                                                  |                                                                                                                          |  |
|                  |       |      | Status<br>Folder <b>E\DRAFTING\_WR</b><br>File <b>AW311.DW</b>                            |                                                                                                                          |  |
|                  |       |      | Drawn By NST<br>Check By SKA                                                              |                                                                                                                          |  |
| AW311            |       |      | Scale<br>Date October<br>Last Plot 6/2/20                                                 | 2015<br>16 9:00 AM                                                                                                       |  |
|                  |       | Ч    | Job No.<br>Sheet No.                                                                      |                                                                                                                          |  |
|                  |       | I 1  | WA                                                                                        |                                                                                                                          |  |