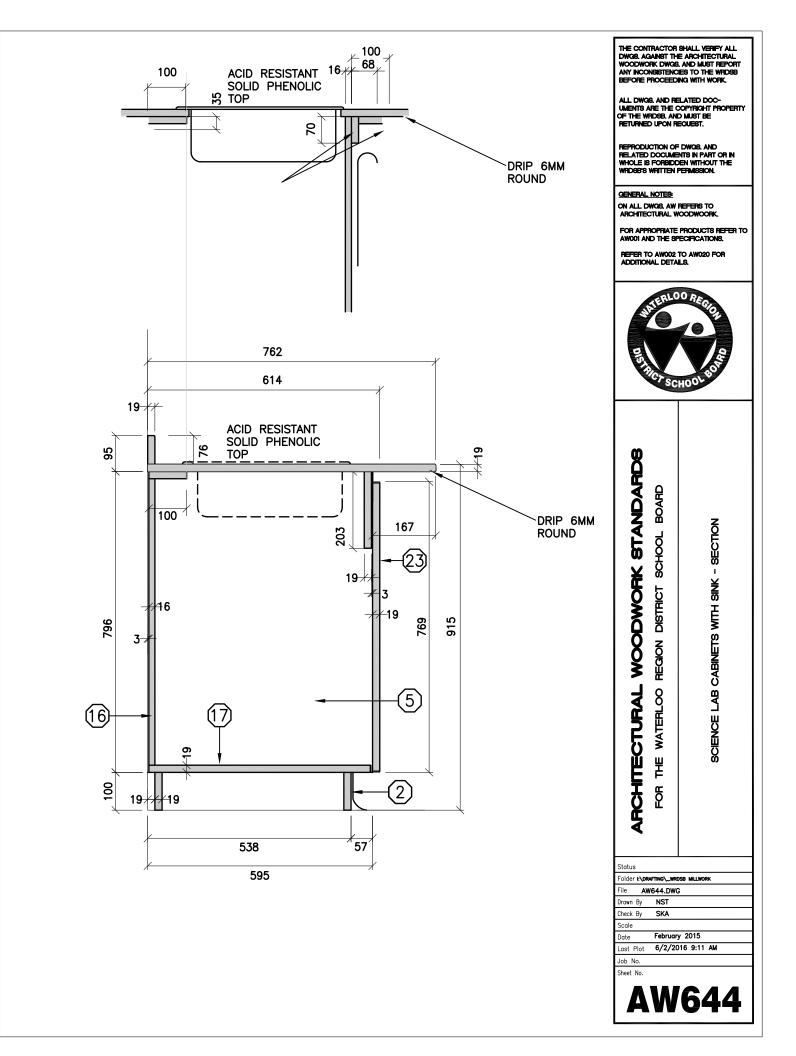

. AND MUST REPORT ANY INCONSISTENCES TO THE WRIDSB BEFORE PROCEEDING WITH WORK. ALL DWG8. AND RELATED DOC-UMENTS ARE THE COPYRIGHT PROPERTY OF THE WRDS8. AND MUST BE RETURNED UPON RECUEST. REPRODUCTION OF DWGB, AND RELATED DOCUMENTS IN PART OR IN WHOLE IS FORBIDDEN WITHOUT THE WRIDSB'S WRITTEN PERMISSION. GENERAL NOTES: ON ALL DWG8, AW REFERS TO ARCHITECTURAL WOODWOORK FOR APPROPRIATE PRODUCTS REFER TO AW001 AND THE SPECIFICATIONS. REFER TO AW002 TO AW020 FOR ADDITIONAL DETAILS. LOORE ARCHITECTURAL WOODWORK STANDARDS REGION DISTRICT SCHOOL BOARD B/F SCIENCE LAB ISLAND CABINET - ELEVATION THE WATERLOO Ĕ Status Folder I:\DRAFTING\\_WRDSB MILLWORK File AW621.DWG NST Drawn By Check By SKA Scale Date February 2015 6/2/2016 9:10 AM Last Plot Job No. Sheet No. **AW621** 













































REPRODUCTION OF DWGB, AND RELATED DOCUMENTS IN PART OR IN WHOLE IS FORBIDDEN WITHOUT THE WRIDSB'S WRITTEN PERMISSION. GENERAL NOTES: ON ALL DWG8, AW REFERS TO ARCHITECTURAL WOODWOORK FOR APPROPRIATE PRODUCTS REFER TO AW001 AND THE SPECIFICATIONS. REFER TO AW002 TO AW020 FOR ADDITIONAL DETAILS. LOORA

THE CONTRACTOR SHALL VERIFY ALL DWG8, AGAINST THE ARCHITECTURAL WOODWORK DWG8, AND MUST REPORT ANY INCONSISTENCES TO THE WIRDSB BEFORE PROCEEDING WITH WORK.

ALL DWG8, AND RELATED DOC-UMENTS ARE THE COPYRIGHT PROPERTY OF THE WRDS8, AND MUST BE RETURNED UPON RECUEST.

SCIENCE LAB CABINET WITH DRAWER AND RECEPTACLE PANEL - SECTION





















THE CONTRACTOR SHALL VERIFY ALL DWGB. AGAINST THE ARCHITECTURAL WOODWORK DWGB. AND MUST REPORT ANY INCONSISTENCES TO THE WIRDS