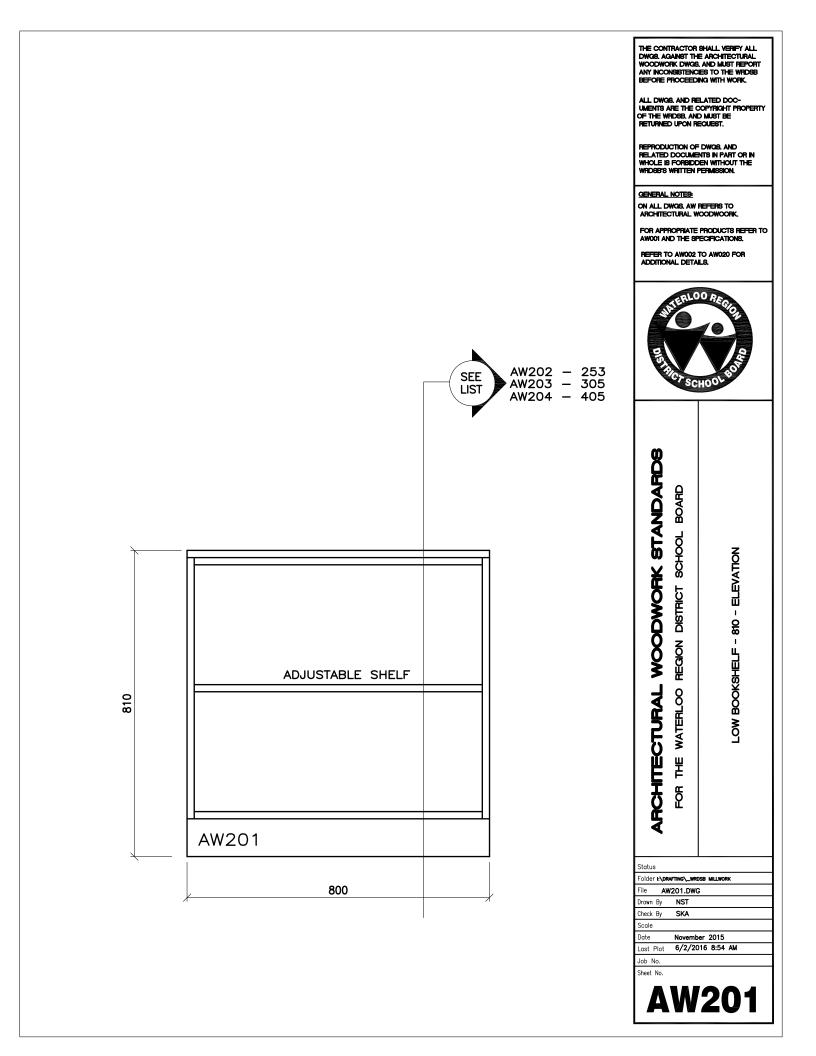

THE CONTRACTOR SHALL VERIFY ALL DWGB. AGAINST THE ARCHITECTURAL WOODWORK OWGB. AND MUST REPORT ANY INCONSISTENCES TO THE WRIDSB BEFORE PROCEEDING WITH WORK. ALL DWG8. AND RELATED DOC-UMENTS ARE THE COPYRIGHT PROPERTY OF THE WRDS8. AND MUST BE RETURNED UPON RECUEST. REPRODUCTION OF DWGB, AND RELATED DOCUMENTS IN PART OR IN WHOLE IS FORBIDDEN WITHOUT THE WRIDSB'S WRITTEN PERMISSION. GENERAL NOTES: ON ALL DWG8, AW REFERS TO ARCHITECTURAL WOODWOORK. FOR APPROPRIATE PRODUCTS REFER TO AWOULAND THE SPECIFICATIONS. REFER TO AW002 TO AW020 FOR ADDITIONAL DETAILS. LOORE SCHO ARCHITECTURAL WOODWORK STANDARDS REGION DISTRICT SCHOOL BOARD LOW BOOKSHELF 810 - SECTION FOR THE WATERLOO Status Folder I:\DRAFTING\\_WRDSB MILLWORK File AW202.DWG NST Drawn By Check By SKA Scale November 2015 6/2/2016 8:54 AM Date Last Plot Job No. Sheet No. AW202