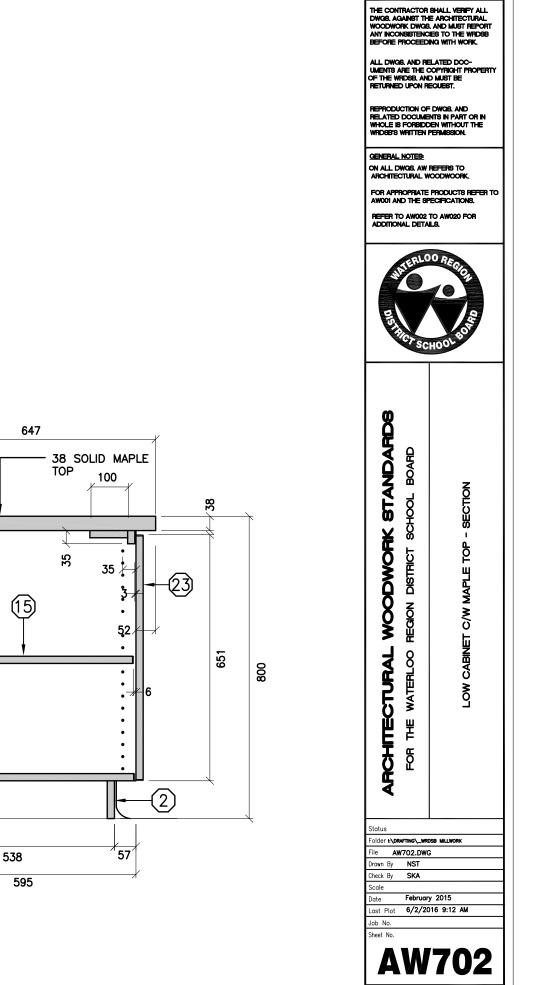

THE CONTRACTOR SHALL VERIFY ALL DWGB. AGAINST THE ARCHITECTURAL WOODWORK OWGB. AND MUST REPORT ANY INCONSISTENCES TO THE WRIDSB BEFORE PROCEEDING WITH WORK. ALL DWG8. AND RELATED DOC-UMENTS ARE THE COPYRIGHT PROPERTY OF THE WRDS8. AND MUST BE RETURNED UPON RECUEST. REPRODUCTION OF DWGB, AND RELATED DOCUMENTS IN PART OR IN WHOLE IS FORBIDDEN WITHOUT THE WRIDSB'S WRITTEN PERMISSION. GENERAL NOTES: ON ALL DWG8, AW REFERS TO ARCHITECTURAL WOODWOORK. FOR APPROPRIATE PRODUCTS REFER TO AWOULAND THE SPECIFICATIONS. REFER TO AW002 TO AW020 FOR ADDITIONAL DETAILS. LOORE SCHO ARCHITECTURAL WOODWORK STANDARDS REGION DISTRICT SCHOOL BOARD LOW BOOKSHELF 810 - SECTION FOR THE WATERLOO Status Folder I:\DRAFTING\\_WRDSB MILLWORK File AW202.DWG NST Drawn By Check By SKA Scale November 2015 6/2/2016 8:54 AM Date Last Plot Job No. Sheet No. AW202