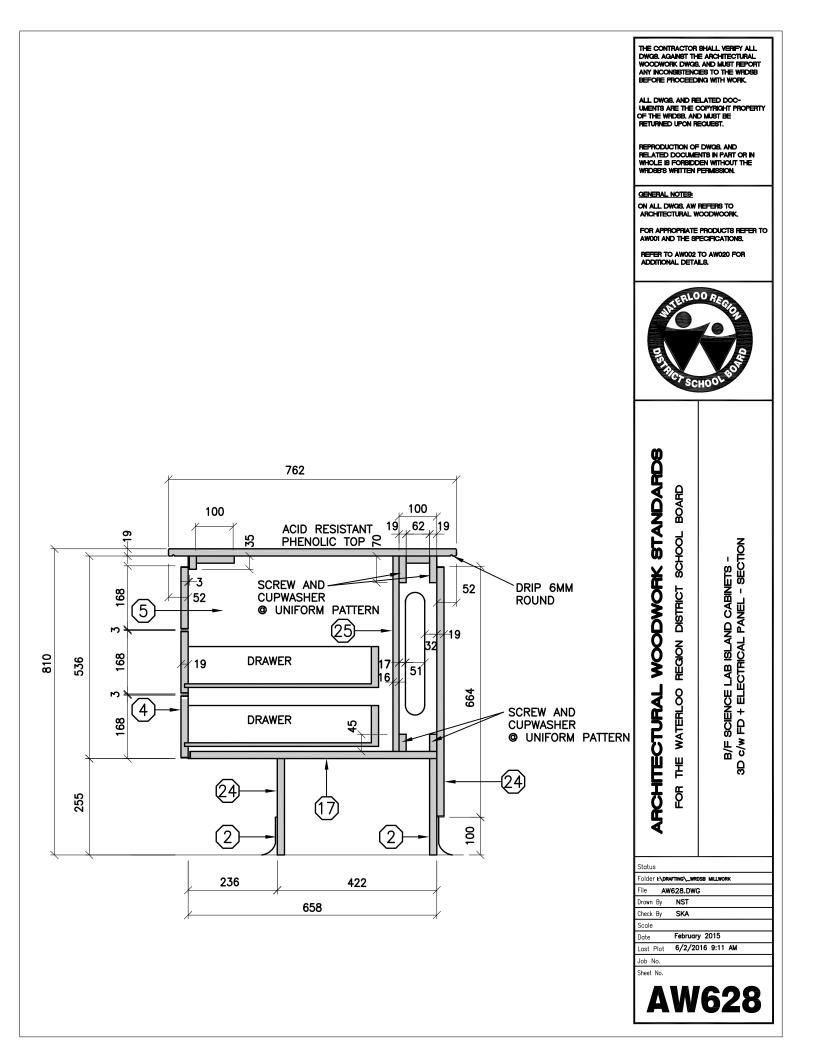

THE CONTRACTOR SHALL VERIFY ALL DWGB. AGAINST THE ARCHITECTURAL WOODWORK OWGB. AND MUST REPORT ANY INCONSISTENCES TO THE WRIDSB BEFORE PROCEEDING WITH WORK. ALL DWG8. AND RELATED DOC-UMENTS ARE THE COPYRIGHT PROPERTY OF THE WRDS8. AND MUST BE RETURNED UPON RECUEST. REPRODUCTION OF DWGB, AND RELATED DOCUMENTS IN PART OR IN WHOLE IS FORBIDDEN WITHOUT THE WRIDSB'S WRITTEN PERMISSION. GENERAL NOTES: ON ALL DWG8, AW REFERS TO ARCHITECTURAL WOODWOORK. FOR APPROPRIATE PRODUCTS REFER TO AWOULAND THE SPECIFICATIONS. REFER TO AW002 TO AW020 FOR ADDITIONAL DETAILS. LOORE SCHO ARCHITECTURAL WOODWORK STANDARDS REGION DISTRICT SCHOOL BOARD LOW BOOKSHELF 810 - SECTION FOR THE WATERLOO Status Folder I:\DRAFTING\\_WRDSB MILLWORK File AW202.DWG NST Drawn By Check By SKA Scale November 2015 6/2/2016 8:54 AM Date Last Plot Job No. Sheet No. AW202