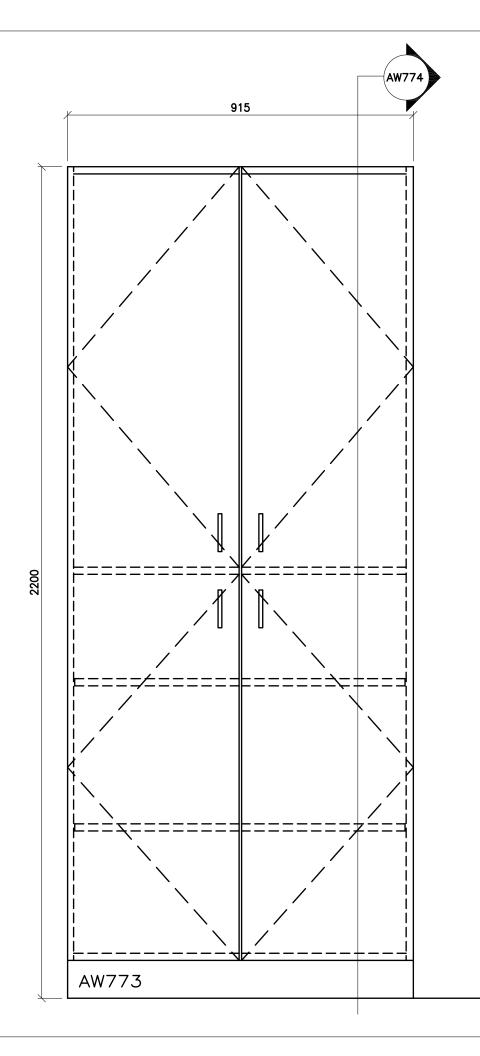

LOW BOOKSHELF 1000 - EXTENDED OVERHANG - SECTION

ARCHITECTURAL WOODWORK STANDARDS

Status Folder I:\DRAFTING\\_WRDSB MILLWORK File AW217.DWG NST Drawn By Check By SKA Scale February 2015 Date 6/2/2016 8:56 AM Last Plot Job No. Sheet No. AW217