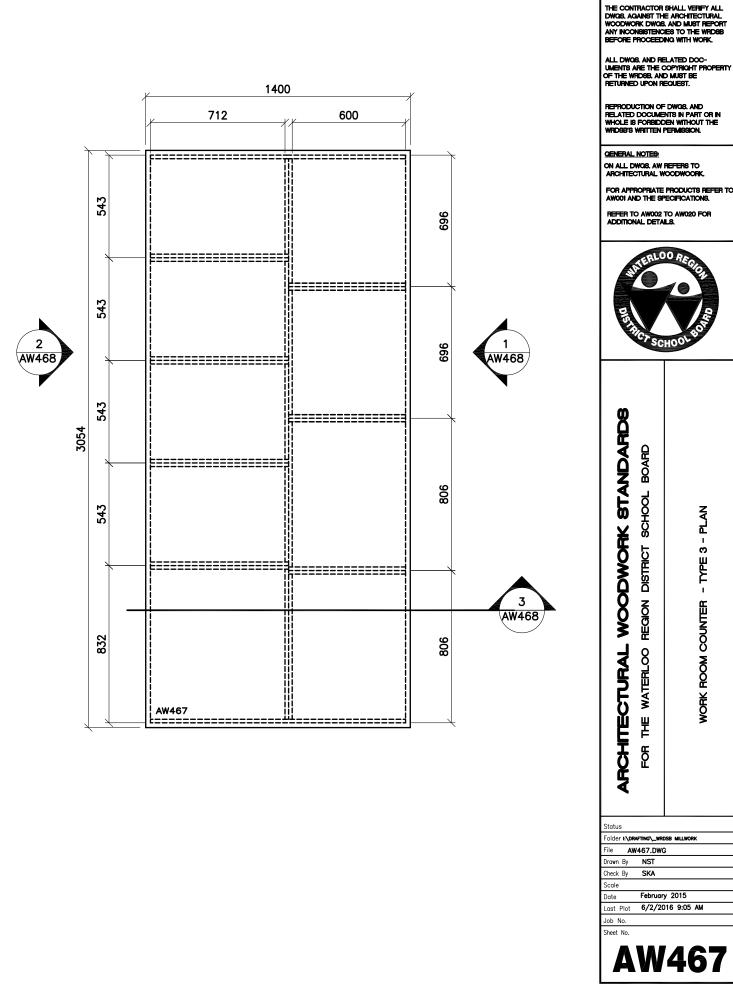

S 798 SHELVES WORKROOM COUNTER 584 REGION DISTRICT SCHOOL BOARD WORKROOM 3070 3020 COUNTER TYPICAL 3020 3070 ADJ. WORK ROOM COUNTER TYPEI - SECTION SHELVES (~ 584 F TYPICAL 798 ADJ. Ц FOR THE WATERLOO PLASTIC LAMINATE 808 496 AW462 AW462 LC 25 52  $\downarrow \downarrow$ 880 137 35 915 Status Folder I:\DRAFTING\\_\_WRDSB MILLWORK File AW462.DWG

THE CONTRACTOR SHALL VERIFY ALL DWGB, AGAINST THE ARCHITECTURAL WOODWORK DWGB, AND MUST REPORT ANY INCONSISTENCIES TO THE WIRDOB BEFORE PROCEEDING WITH WORK.

ALL DWG8, AND RELATED DOC-UMENTS ARE THE COPYRIGHT PROPERTY OF THE WRDSB, AND MUST BE RETURNED UPON REQUEST.

FOR APPROPRIATE PRODUCTS REFER TO AW001 AND THE SPECIFICATIONS.



Drawn By NST Check By SKA Scale February 2015 6/2/2016 9:04 AM Date Last Plot Job No. Sheet No. **AW462** 











REPRODUCTION OF DWGS, AND RELATED DOCUMENTS IN PART OR IN WHOLE IS FORBIDDEN WITHOUT THE WRDSB'S WRITTEN PERMISSION. ON ALL DWGS. AW REFERS TO ARCHITECTURAL WOODWOORK. FOR APPROPRIATE PRODUCTS REFER TO AWOUT AND THE SPECIFICATIONS. REFER TO AW002 TO AW020 FOR ADDITIONAL DETAILS. LOOR

BOARD

SCHOOL

REGION DISTRICT

THE WATERLOO

Ë

- TYPE 3 - PLAN WORK ROOM COUNTER Folder I:\DRAFTING\\_\_WRDSB MILLWORK AW467.DWG NST SKA February 2015 6/2/2016 9:05 AM

THE CONTRACTOR SHALL VERIFY ALL DWG8. AGAINST THE ARCHITECTURAL WOODWORK DWG8. AND MUST REPORT ANY INCONSIBILITIES TO THE WRD88 BEFORE PROCEEDING WITH WORK.































ALL DWG8, AND RELATED DOC-UMENTS ARE THE COPYRIGHT PROPERTY OF THE WRDS8, AND MUST BE RETURNED UPON RECUEST. REPRODUCTION OF DWGB, AND RELATED DOCUMENTS