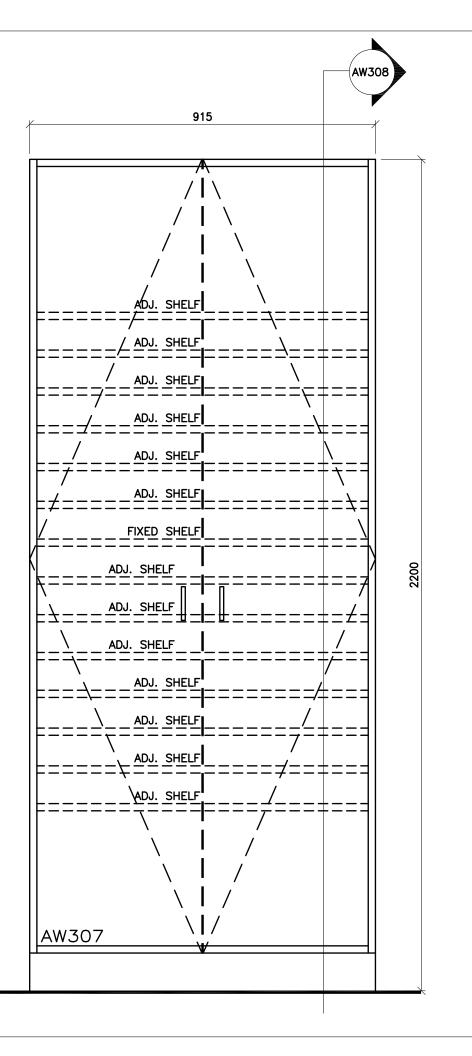

THE CONTRACTOR SHALL VERIFY ALL DWG8, AGAINST THE ARCHITECTURAL WOODWORK DWG8, AND MUST REPORT ANY INCONSISTENCES TO THE WIRDSB BEFORE PROCEEDING WITH WORK. ALL DWG8, AND RELATED DOC-UMENTS ARE THE COPYRIGHT PROPERTY OF THE WRDS8, AND MUST BE RETURNED UPON RECUEST. REPRODUCTION OF DWGB, AND RELATED DOCUMENTS IN PART OR IN WHOLE IS FORBIDDEN WITHOUT THE WRIDSB'S WRITTEN PERMISSION. GENERAL NOTES: ON ALL DWG8, AW REFERS TO ARCHITECTURAL WOODWOORK FOR APPROPRIATE PRODUCTS REFER TO AW001 AND THE SPECIFICATIONS. REFER TO AW002 TO AW020 FOR ADDITIONAL DETAILS. 100 R ARCHITECTURAL WOODWORK STANDARDS BOARD ELEVATION SCHOOL ART PAPER STORAGE CABINET - 2 DOORS -**REGION DISTRICT** THE WATERLOO Ĕ Status Folder I:\DRAFTING\\_\_WRDSB MILLWORK File AW307.DWG NST Drawn By Check By SKA Scale October 2015 6/2/2016 8:59 AM Date Last Plot Job No. Sheet No. AW307