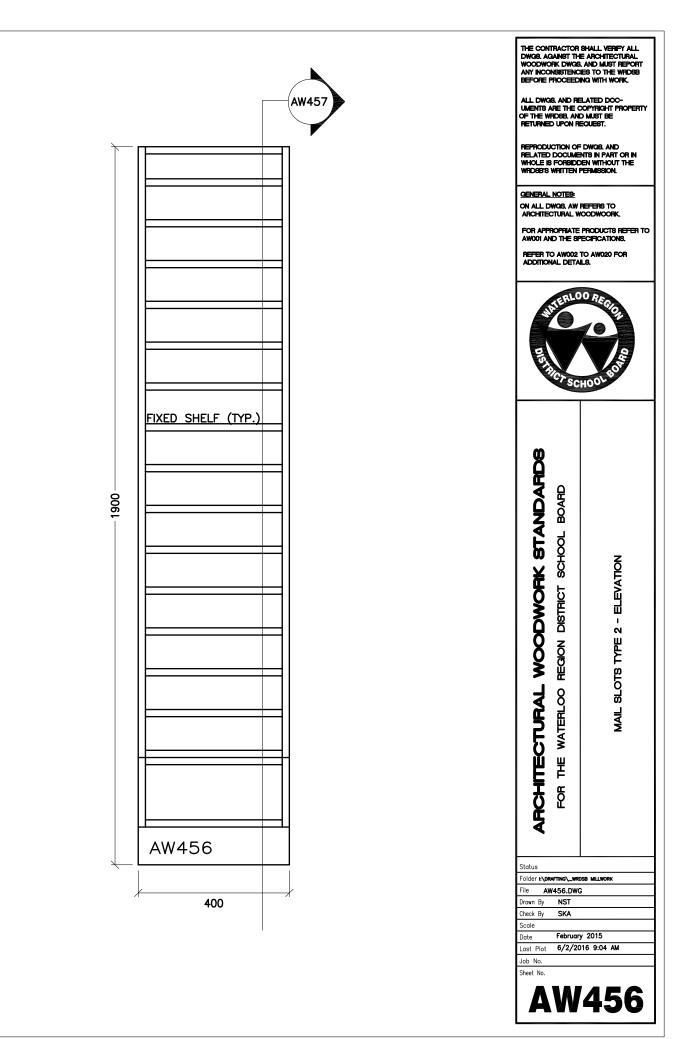

T REPORT ANY INCONSISTENCES TO THE WRIDSB BEFORE PROCEEDING WITH WORK. ALL DWG8. AND RELATED DOC-UMENTS ARE THE COPYRIGHT PROPERTY OF THE WRDS8. AND MUST BE RETURNED UPON RECUEST. REPRODUCTION OF DWGB, AND RELATED DOCUMENTS IN PART OR IN WHOLE IS FORBIDDEN WITHOUT THE WRIDSB'S WRITTEN PERMISSION. GENERAL NOTES: ON ALL DWG8, AW REFERS TO ARCHITECTURAL WOODWOORK. FOR APPROPRIATE PRODUCTS REFER TO AWOULAND THE SPECIFICATIONS. REFER TO AW002 TO AW020 FOR ADDITIONAL DETAILS. LOORE 3 SCHC | Tempered | 6 mm masonite | Typical ARCHITECTURAL WOODWORK STANDARDS REGION DISTRICT SCHOOL BOARD VERTICAL MAIL SLOTS - SECTION FOR THE WATERLOO -3 Status Folder I:\DRAFTING\\_WRDSB MILLWORK File AW455.DWG NST Drawn By Check By SKA Scale February 2015 Date 6/2/2016 9:04 AM Last Plot Job No. Sheet No. AW455







**6** #

26-



REPRODUCTION OF DWGS, AND RELATED DOCUMENTS IN PART OR IN WHOLE IS FORBIDDEN WITHOUT THE WRDSB'S WRITTEN PERMISSION. GENERAL NOTES: 915 25 **35** ⊀∦ **137** ∤ √ ON ALL DWGS. AW REFERS TO ARCHITECTURAL WOODWOORK. 880 22 REFER TO AW002 TO AW020 FOR ADDITIONAL DETAILS. ίΩ 496 00 R 928 Ъ PLASTIC LAMINATE 548 Scho ARCHITECTURAL WOODWORK STANDARDS 798 SHELVES WORKROOM COUNTER 584 REGION DISTRICT SCHOOL BOARD WORKROOM 3070 3020 COUNTER TYPICAL 3020 3070 ADJ. WORK ROOM COUNTER TYPEI - SECTION SHELVES (~ 584 F TYPICAL 798 ADJ. Ц FOR THE WATERLOO PLASTIC LAMINATE 808 496 AW462 AW462 LC 25 52  $\downarrow \downarrow$ 880 137 35 915 Status Folder I:\DRAFTING\\_\_WRDSB MILLWORK File AW462.DWG

THE CONTRACTOR SHALL VERIFY ALL DWGB, AGAINST THE ARCHITECTURAL WOODWORK DWGB, AND MUST RE