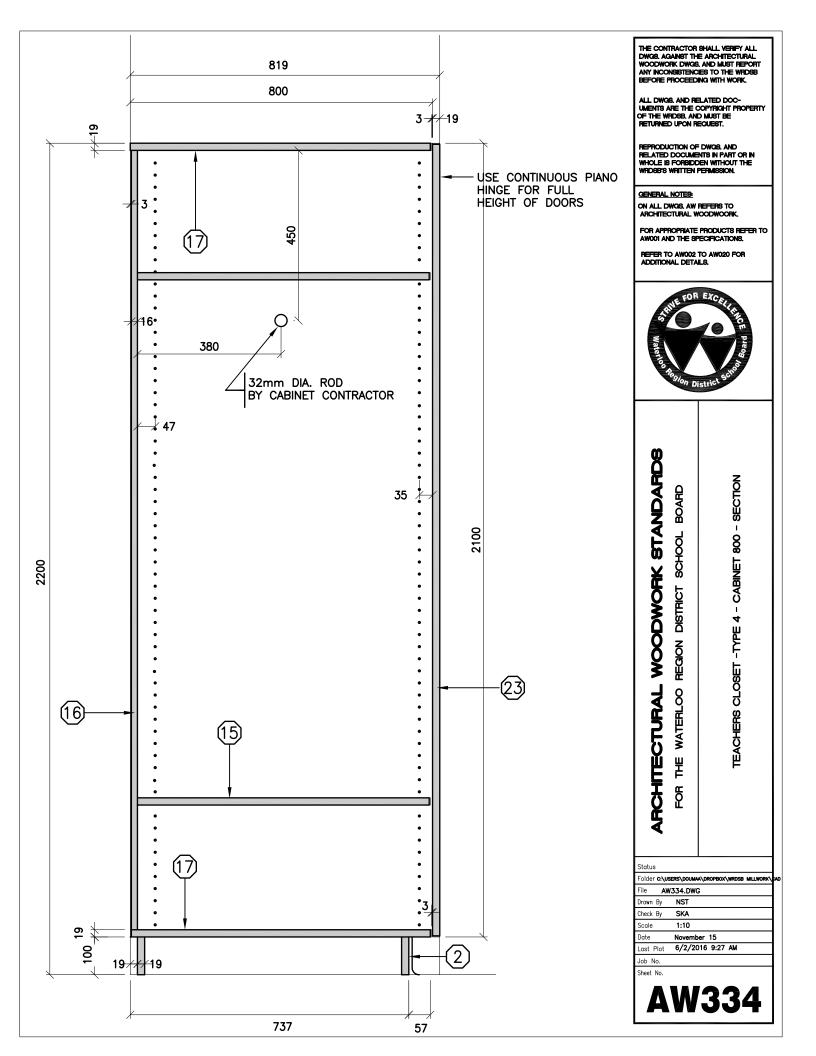

THE CONTRACTOR SHALL VERIFY ALL DWG8, AGAINST THE ARCHITECTURAL WOODWORK DWG8, AND MUST REPORT ANY INCONSISTENCES TO THE WIRDSB BEFORE PROCEEDING WITH WORK. ALL DWG8, AND RELATED DOC-UMENTS ARE THE COPYRIGHT PROPERTY OF THE WRDS8, AND MUST BE RETURNED UPON RECUEST. REPRODUCTION OF DWGB, AND RELATED DOCUMENTS IN PART OR IN WHOLE IS FORBIDDEN WITHOUT THE WRIDSB'S WRITTEN PERMISSION. GENERAL NOTES: ON ALL DWG8, AW REFERS TO ARCHITECTURAL WOODWOORK FOR APPROPRIATE PRODUCTS REFER TO AW001 AND THE SPECIFICATIONS. REFER TO AW002 TO AW020 FOR ADDITIONAL DETAILS. OR EXC ARCHITECTURAL WOODWORK STANDARDS BOARD TEACHERS CLOSETS - TYPE 4 - 2 DOORS - ELEVATION SCHOOL **REGION DISTRICT** THE WATERLOO Ĕ Status Folder C:\USERS\DOUMAA\DROPBOX\WRDSB MILLWORK File AW333.DWG NST Drawn By Check By SKA Scale 1:10 November 15 6/2/2016 9:27 AM Date Last Plot Job No. Sheet No. AW333