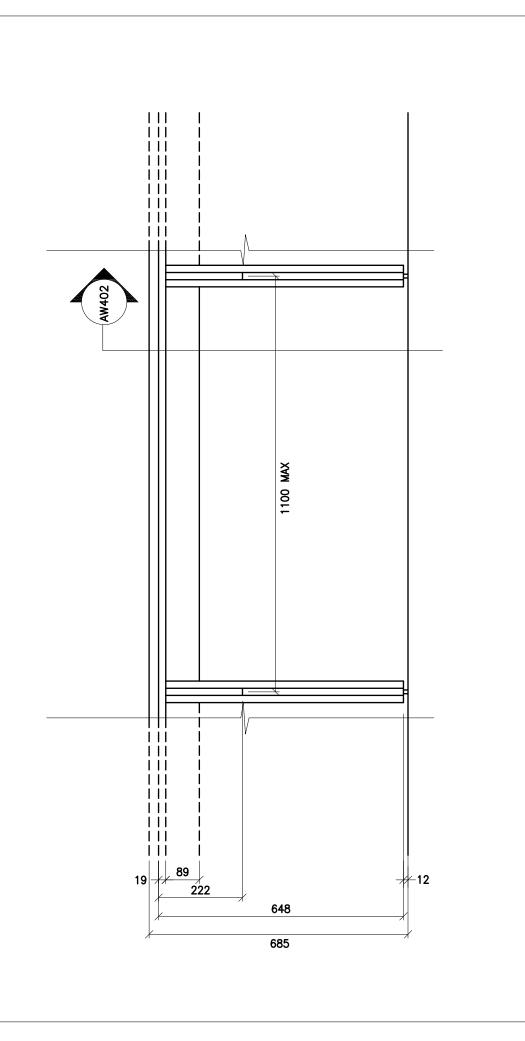

REPRODUCTION OF DWGB, AND RELATED DOCUMENTS IN PART OR IN WHOLE IS FORBIDDEN WITHOUT THE WRIDSB'S WRITTEN PERMISSION. GENERAL NOTES: ON ALL DWG8, AW REFERS TO ARCHITECTURAL WOODWOORK. FOR APPROPRIATE PRODUCTS REFER TO AW001 AND THE SPECIFICATIONS. REFER TO AW002 TO AW020 FOR ADDITIONAL DETAILS. LOO R SCHO ARCHITECTURAL WOODWORK STANDARDS REGION DISTRICT SCHOOL BOARD COMPUTER COUNTER ELEVATION FOR THE WATERLOO Status Folder I:\DRAFTING\\_WRDSB MILLWORK File AW401.DWG NST Drawn By Check By SKA Scale Date February 2015 6/2/2016 9:02 AM Last Plot Job No. Sheet No. **AW401** 

ALL DWG8, AND RELATED DOC-UMENTS ARE THE COPYRIGHT PROPERTY OF THE WRDS8, AND MUST BE RETURNED UPON RECUEST.

THE CONTRACTOR SHALL VERIFY ALL DWGB. AGAINST THE ARCHITECTURAL WOODWORK OWGB. AND MUST REPORT ANY INCONSISTENCES TO THE WRIDSB BEFORE PROCEEDING WITH WORK.