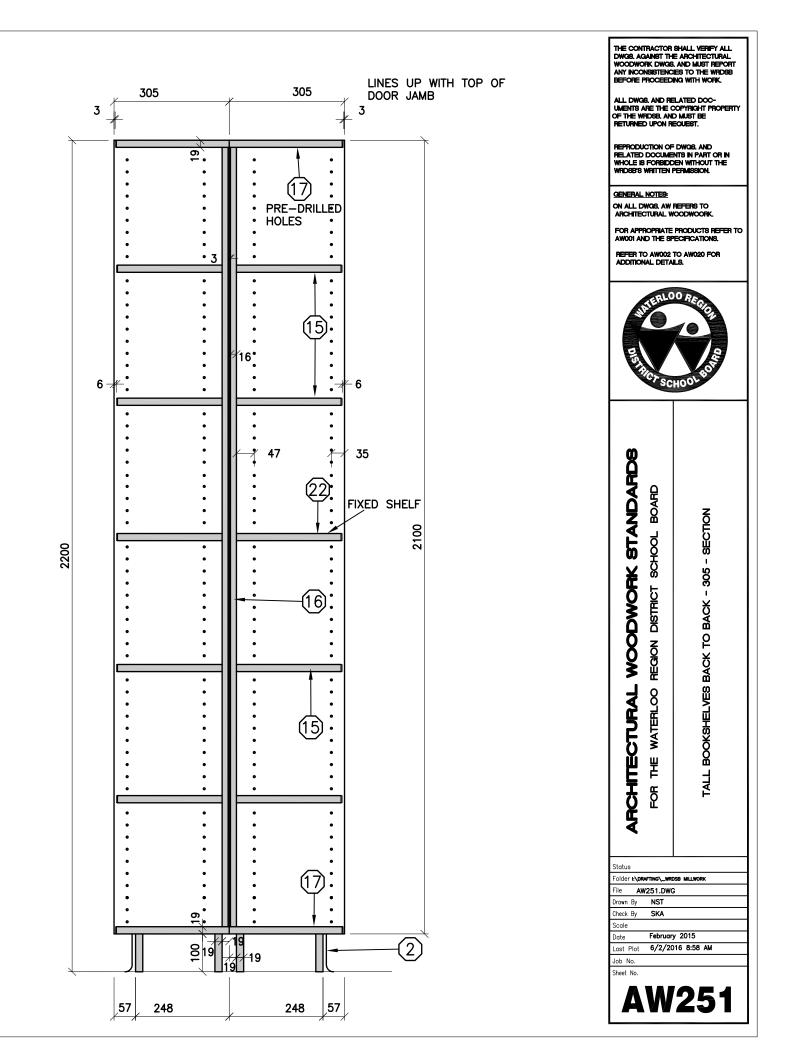

|                                                      | Status<br>Folder Ł\DRAFTING\_WR<br>File AW233.DWC<br>Drown By SKA<br>Check By SKA<br>Scale<br>Date Februar | 3                                                      |
| AW233            |                  |   |             |                                                      |                                                                                                            | 016 8:57 AM                                            |
|                  |                  |   | •           |                                                      | AW                                                                                                         | 233                                                    |

























CONSTRUCT UNIT TO ALLOW FOR FREESTANDING INSTALLATIONS FINISHED FACES ON ALL SIDES 3MM PVC EDGING ON ALL EXPOSED EDGES, ALL SIDES

REPRODUCTION OF DWGB, AND RELATED DOCUMENTS IN PART OR IN WHOLE IS FORBIDDEN WITHOUT THE WRIDSB'S WRITTEN PERMISSION. GENERAL NOTES: ON ALL DWG8, AW REFERS TO ARCHITECTURAL WOODWOORK FOR APPROPRIATE PRODUCTS REFER TO AW001 AND THE SPECIFICATIONS. REFER TO AW002 TO AW020 FOR ADDITIONAL DETAILS. 00 R ARCHITECTURAL WOODWORK STANDARDS LOW BOOKSHELF - FREESTANDING - 810 - DIVIDED - ELEVATION BOARD SCHOOL REGION DISTRICT THE WATERLOO Ĕ Status Folder I:\DRAFTING\\_WRDSB MILLWORK File AW270.DWG NST Drawn By Check By SKA Scale February 2015 Date 6/2/2016 8:58 AM Last Plot

Job No.

Sheet No.

**AW270** 

THE CONTRACTOR SHALL VERIFY ALL DWG8, AGAINST THE ARCH