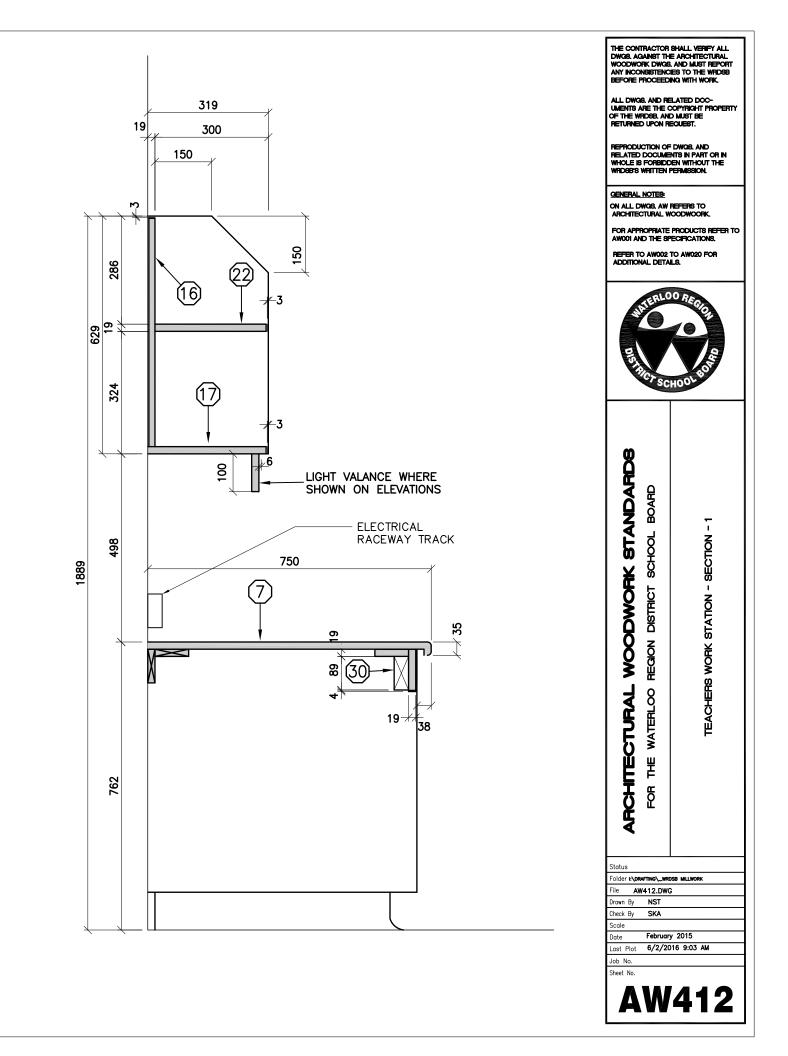

ROPERTY OF THE WRDS8, AND MUST BE RETURNED UPON RECUEST.

THE CONTRACTOR SHALL VERIFY ALL DWGB. AGAINST THE ARCHITECTURAL WOODWORK OWGB. AND MUST REPORT ANY INCONSISTENCES TO THE WRIDSB BEFORE PROCEEDING WITH WORK.





ALL DWG8, AND RELATED DOC-UMENTS ARE THE COPYRIGHT PROPERTY OF THE WRDS8, AND MUST BE RETURNED UPON RECUEST. REPRODUCTION OF DWGB, AND RELATED DOCUMENTS IN PART OR IN WHOLE IS FORBIDDEN WITHOUT THE WRDSB'S WRITTEN PERMISSION. GENERAL NOTES: ON ALL DWG8, AW REFERS TO ARCHITECTURAL WOODWOORK FOR APPROPRIATE PRODUCTS REFER TO AW001 AND THE SPECIFICATIONS. REFER TO AW002 TO AW020 FOR ADDITIONAL DETAILS. 00 0 REGION DISTRICT SCHOOL BOARD DOUBLE COMPUTER COUNTER - SECTION FOR THE WATERLOO Folder I:\DRAFTING\\_\_WRDSB MILLWORK AW403.DWG NST SKA February 2015 6/2/2016 9:02 AM





















THE CONTRACTOR SHALL VERIFY ALL DWGB. AGAINST THE ARCHITECTURAL WOODWORK OWGB. AND MUST REPORT ANY INCONSISTENCES TO THE WRIDSB BEFORE PROCEEDING WITH WORK. ALL DWG8. AND RELATED DOC-UMENTS ARE THE COPYRIGHT PROPERTY OF THE WRDS8. AND MUST BE RETURNED UPON RECUEST. REPRODUCTION OF DWGB, AND RELATED DOCUMENTS IN PART OR IN WHOLE IS FORBIDDEN WITHOUT THE WRIDSB'S WRITTEN PERMISSION. GENERAL NOTES: ON ALL DWG8, AW REFERS TO ARCHITECTURAL WOODWOORK. FOR APPROPRIATE PRODUCTS REFER TO AWOULAND THE SPECIFICATIONS. REFER TO AW002 TO AW020 FOR ADDITIONAL DETAILS. LOORE 3 SCHC | Tempered | 6 mm masonite | Typical ARCHITECTURAL WOODWORK STANDARDS REGION DISTRICT SCHOOL BOARD VERTICAL MAIL SLOTS - SECTION FOR THE WATERLOO -3 Status Folder I:\DRAFTING\\_WRDSB MILLWORK File AW455.DWG NST