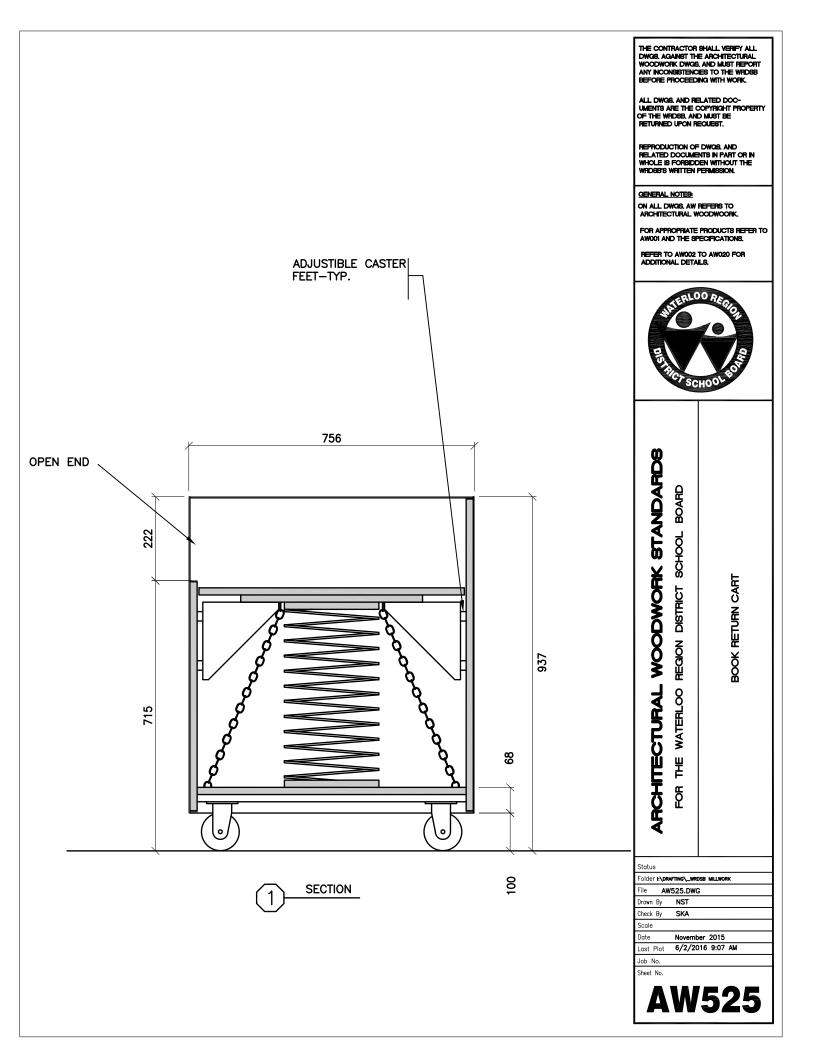

G8, AGAINST THE ARCHITECTURAL WOODWORK DWG8, AND MUST REPORT ANY INCONSISTENCES TO THE WRIDSB BEFORE PROCEEDING WITH WORK. ALL DWG8. AND RELATED DOC-UMENTS ARE THE COPYRIGHT PROPERTY OF THE WRDS8. AND MUST BE RETURNED UPON RECUEST. REPRODUCTION OF DWGB, AND RELATED DOCUMENTS IN PART OR IN WHOLE IS FORBIDDEN WITHOUT THE WRIDSB'S WRITTEN PERMISSION. GENERAL NOTES: ON ALL DWG8, AW REFERS TO ARCHITECTURAL WOODWOORK. FOR APPROPRIATE PRODUCTS REFER TO AWOULAND THE SPECIFICATIONS. REFER TO AW002 TO AW020 FOR ADDITIONAL DETAILS. .00 RE SCHO ARCHITECTURAL WOODWORK STANDARDS BOARD SCHOOL BOOK RETURN CART **REGION DISTRICT** THE WATERLOO Б Status Folder I:\DRAFTING\\_WRDSB MILLWORK File AW524.DWG NST Drawn By Check By SKA Scale November 2015 6/2/2016 9:07 AM Date Last Plot

Job No. Sheet No.

AW524







## PLAN VIEW







REAR ELEVATION



SECTION





THE CONTRACTOR SHALL VERIFY ALL DWGB. AGAINST THE ARCHITECTURAL WOODWORK OWGB. AND MUST REPORT ANY INCONSISTENCES TO THE WRIDSB BEFORE PROCEEDING WITH WORK. ALL DWG8. AND RELATED DOC-UMENTS ARE THE COPYRIGHT PROPERTY OF THE WRDS8. AND MUST BE RETURNED UPON RECUEST. REPRODUCTION OF DWGB, AND RELATED DOCUMENTS IN PART OR IN WHOLE IS FORBIDDEN WITHOUT THE WRIDSB'S WRITTEN PERMISSION. GENERAL NOTES: ON ALL DWG8, AW REFERS TO ARCHITECTURAL WOODWOORK. FOR APPROPRIATE PRODUCTS REFER TO AWOULAND THE SPECIFICATIONS. REFER TO AW002 TO AW020 FOR ADDITIONAL DETAILS. LOORE SCHO ARCHITECTURAL WOODWORK STANDARDS REGION DISTRICT SCHOOL BOARD PICTURE BOOK UNIT - SECTION 736 FOR THE WATERLOO Status Folder I:\DRAFTING\\_WRDSB MILLWORK File AW532.DWG RA