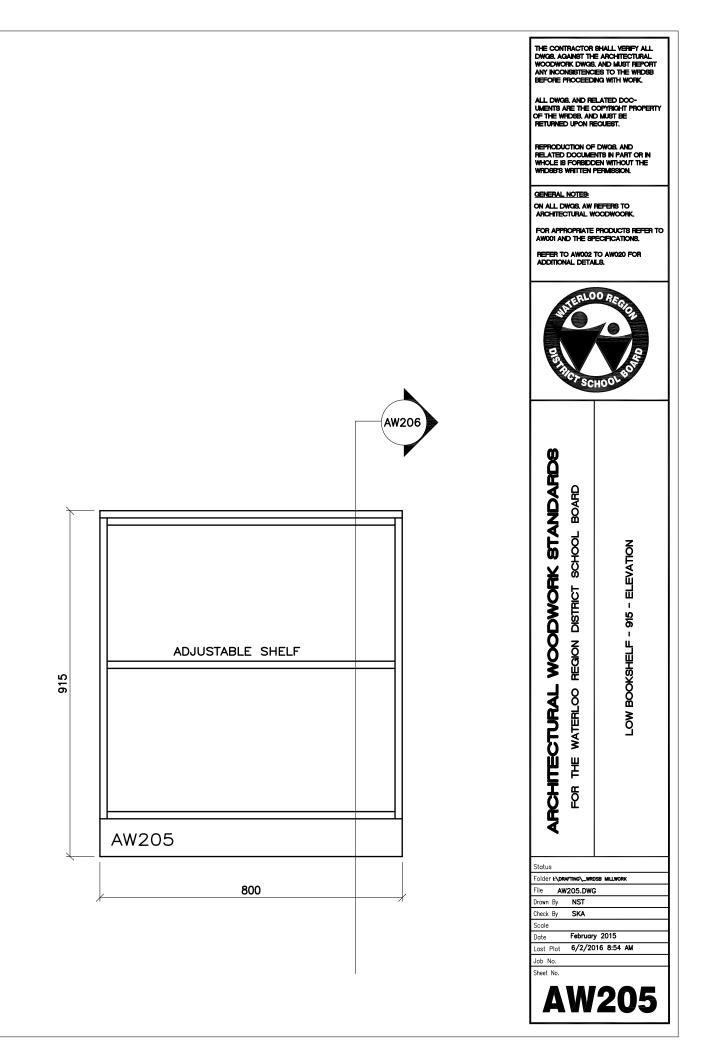

REPRODUCTION OF DWGB, AND RELATED DOCUMENTS IN PART OR IN WHOLE IS FORBIDDEN WITHOUT THE WRIDSB'S WRITTEN PERMISSION. GENERAL NOTES: ON ALL DWG8, AW REFERS TO ARCHITECTURAL WOODWOORK. FOR APPROPRIATE PRODUCTS REFER TO AW001 AND THE SPECIFICATIONS. REFER TO AW002 TO AW020 FOR ADDITIONAL DETAILS. LOORE ARCHITECTURAL WOODWORK STANDARDS BOARD SCHOOL PICTURE BOOK UNIT - ELEVATION REGION DISTRICT THE WATERLOO Ĕ Status Folder I:\DRAFTING\\_WRDSB MILLWORK File AW214.DWG MST Drawn By Check By SKA Scale February 2015 Date 6/2/2016 8:55 AM Last Plot Job No. Sheet No. **AW214** 