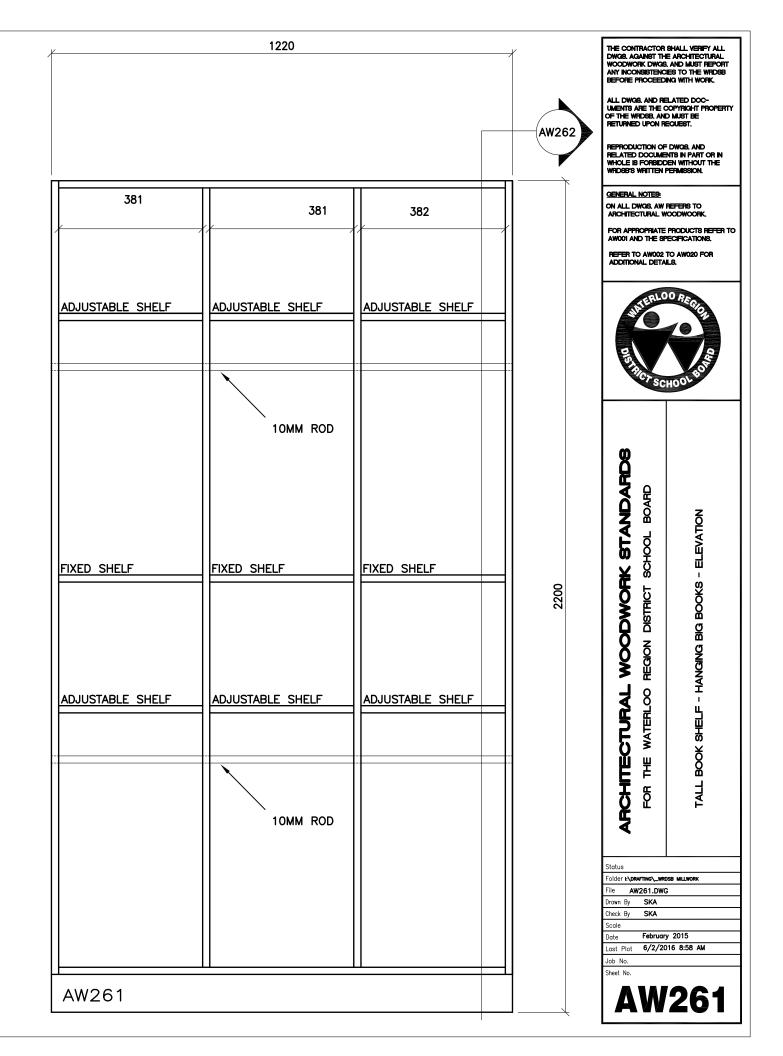

|                                                      | Status<br>Folder Ł\DRAFTING\_WR<br>File AW233.DWC<br>Drown By SKA<br>Check By SKA<br>Scale<br>Date Februar | 3                                                      |
| AW233            |                  |   |             |                                                      |                                                                                                            | 016 8:57 AM                                            |
|                  |                  |   | •           |                                                      | AW                                                                                                         | 233                                                    |

























CONSTRUCT UNIT TO ALLOW FOR FREESTANDING INSTALLATIONS FINISHED FACES ON ALL SIDES 3MM PVC EDGING ON ALL EXPOSED EDGES, ALL SIDES

REPRODUCTION OF DWGB, AND RELATED DOCUMENTS IN PART OR IN WHOLE IS FORBIDDEN WITHOUT THE WRIDSB'S WRITTEN PERMISSION. GENERAL NOTES: ON ALL DWG8, AW REFERS TO ARCHITECTURAL WOODWOORK FOR APPROPRIATE PRODUCTS REFER TO AW001 AND THE SPECIFICATIONS. REFER TO AW002 TO AW020 FOR ADDITIONAL DETAILS. 00 R ARCHITECTURAL WOODWORK STANDARDS LOW BOOKSHELF - FREESTANDING - 810 - DIVIDED - ELEVATION BOARD SCHOOL REGION DISTRICT THE WATERLOO Ĕ Status Folder I:\DRAFTING\\_WRDSB MILLWORK File AW270.DWG NST Drawn By Check By SKA Scale February 2015 Date 6/2/2016 8:58 AM Last Plot

Job No.

Sheet No.

**AW270** 

THE CONTRACTOR SHALL VERIFY ALL DWG8, AGAINST THE ARCHITECTU