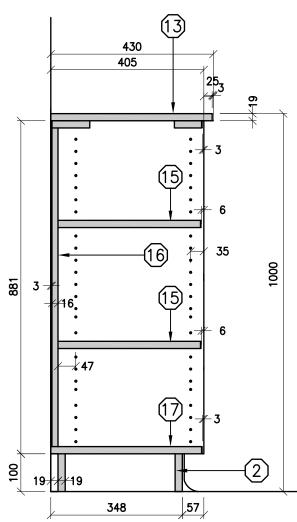

LOW BOOKSHELF 1000 - EXTENDED OVERHANG - SECTION

ARCHITECTURAL WOODWORK STANDARDS

Status Folder I:\DRAFTING\\_WRDSB MILLWORK File AW217.DWG NST Drawn By Check By SKA Scale February 2015 Date 6/2/2016 8:56 AM Last Plot Job No. Sheet No. AW217