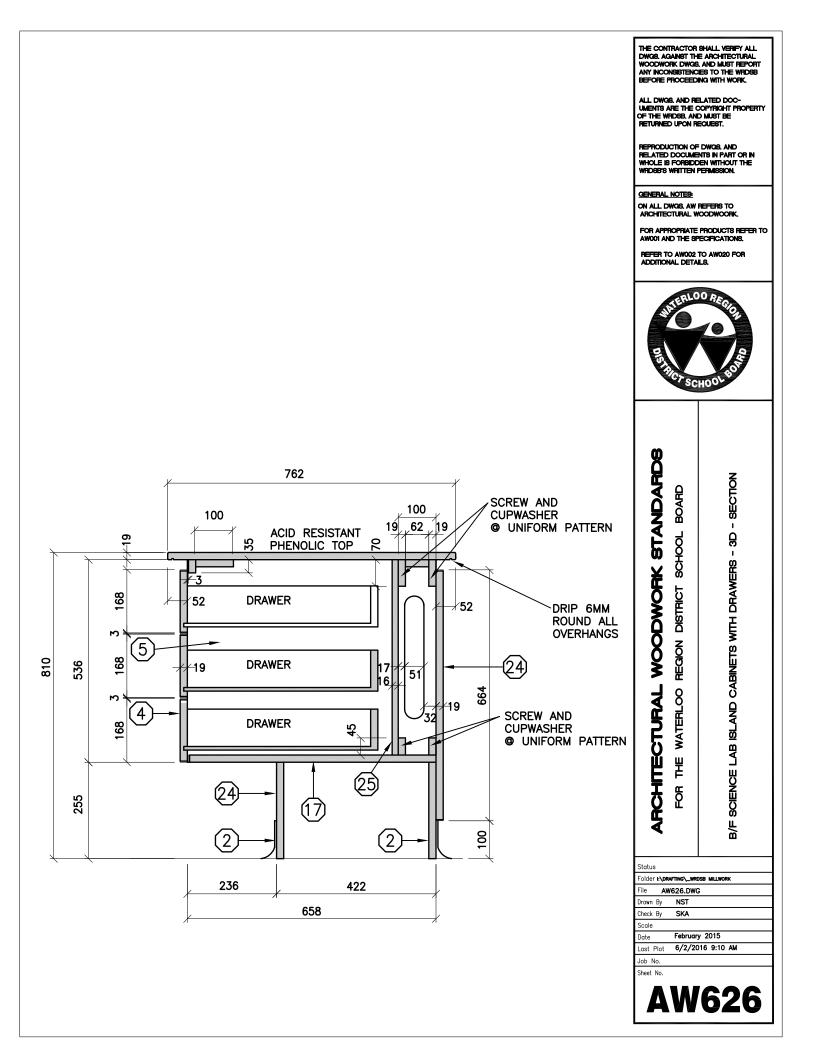

THE CONTRACTOR SHALL VERIFY ALL DWGB. AGAINST THE ARCHITECTURAL WOODWORK OWGB. AND MUST REPORT ANY INCONSISTENCES TO THE WRIDSB BEFORE PROCEEDING WITH WORK. ALL DWG8. AND RELATED DOC-UMENTS ARE THE COPYRIGHT PROPERTY OF THE WRDS8. AND MUST BE RETURNED UPON RECUEST. REPRODUCTION OF DWGB, AND RELATED DOCUMENTS IN PART OR IN WHOLE IS FORBIDDEN WITHOUT THE WRIDSB'S WRITTEN PERMISSION. GENERAL NOTES: ON ALL DWG8, AW REFERS TO ARCHITECTURAL WOODWOORK. FOR APPROPRIATE PRODUCTS REFER TO AWOULAND THE SPECIFICATIONS. REFER TO AW002 TO AW020 FOR ADDITIONAL DETAILS. LOORE SCHO ARCHITECTURAL WOODWORK STANDARDS REGION DISTRICT SCHOOL BOARD LOW BOOKSHELF 810 - SECTION FOR THE WATERLOO Status Folder I:\DRAFTING\\_WRDSB MILLWORK File AW202.DWG NST Drawn By Check By SKA Scale November 2015 6/2/2016 8:54 AM Date Last Plot Job No. Sheet No. AW202