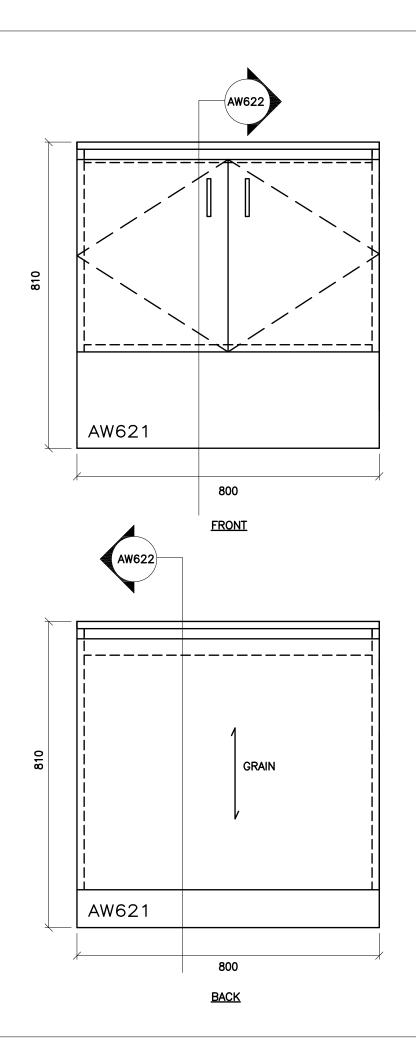

ND MUST REPORT ANY INCONSISTENCES TO THE WIRDSB BEFORE PROCEEDING WITH WORK. ALL DWG8, AND RELATED DOC-UMENTS ARE THE COPYRIGHT PROPERTY OF THE WRDS8, AND MUST BE RETURNED UPON RECUEST. REPRODUCTION OF DWGB, AND RELATED DOCUMENTS IN PART OR IN WHOLE IS FORBIDDEN WITHOUT THE WRIDSB'S WRITTEN PERMISSION. GENERAL NOTES: ON ALL DWG8, AW REFERS TO ARCHITECTURAL WOODWOORK FOR APPROPRIATE PRODUCTS REFER TO AW001 AND THE SPECIFICATIONS. REFER TO AW002 TO AW020 FOR ADDITIONAL DETAILS. 00 R SCH ARCHITECTURAL WOODWORK STANDARDS REGION DISTRICT SCHOOL BOARD WITH DRAWER AND RECEPTICAL - ELEVATION SCIENCE LAB ISLAND CABINET FOR THE WATERLOO Status Folder I:\DRAFTING\\_\_WRDSB MILLWORK File AW611.DWG NST Drawn By Check By SKA Scale February 2015 Date 6/2/2016 9:09 AM Last Plot Job No. Sheet No. AW611





THE CONTRACTOR SHALL VERIFY ALL DWGB. AGAINST THE ARCHITECTURAL WOODWORK OWGB. AND MUST REPORT ANY INCONSISTENCES TO THE WRIDSB BEFORE PROCEEDING WITH WORK. ALL DWG8. AND RELATED DOC-UMENTS ARE THE COPYRIGHT PROPERTY OF THE WRDS8. AND MUST BE RETURNED UPON RECUEST. REPRODUCTION OF DWGB, AND RELATED DOCUMENTS IN PART OR IN WHOLE IS FORBIDDEN WITHOUT THE WRIDSB'S WRITTEN PERMISSION. GENERAL NOTES: ON ALL DWG8, AW REFERS TO ARCHITECTURAL WOODWOORK FOR APPROPRIATE PRODUCTS REFER TO AW001 AND THE SPECIFICATIONS. REFER TO AW002 TO AW020 FOR ADDITIONAL DETAILS. LOORE ARCHITECTURAL WOODWORK STANDARDS REGION DISTRICT SCHOOL BOARD B/F SCIENCE LAB ISLAND CABINET - ELEVATION THE WATERLOO Ĕ Status Folder I:\DRAFTING\\_WRDSB MILLWORK File AW621.DWG NST Drawn By Check By SKA Scale Date February 2015 6/