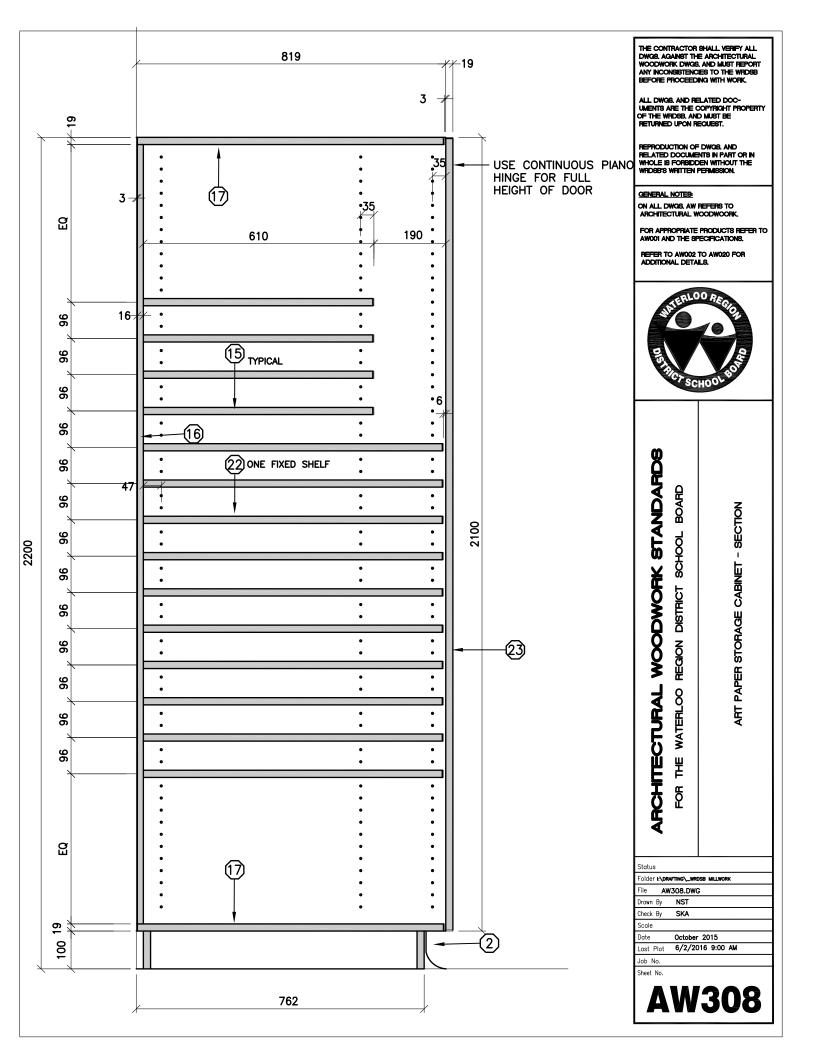

THE CONTRACTOR SHALL VERIFY ALL DWGB. AGAINST THE ARCHITECTURAL WOODWORK OWGB. AND MUST REPORT ANY INCONSISTENCES TO THE WRIDSB BEFORE PROCEEDING WITH WORK. ALL DWG8. AND RELATED DOC-UMENTS ARE THE COPYRIGHT PROPERTY OF THE WRDS8. AND MUST BE RETURNED UPON RECUEST. REPRODUCTION OF DWGB, AND RELATED DOCUMENTS IN PART OR IN WHOLE IS FORBIDDEN WITHOUT THE WRIDSB'S WRITTEN PERMISSION. GENERAL NOTES: ON ALL DWG8, AW REFERS TO ARCHITECTURAL WOODWOORK. FOR APPROPRIATE PRODUCTS REFER TO AWOULAND THE SPECIFICATIONS. REFER TO AW002 TO AW020 FOR ADDITIONAL DETAILS. LOORE SCHO ARCHITECTURAL WOODWORK STANDARDS REGION DISTRICT SCHOOL BOARD LOW BOOKSHELF 810 - SECTION FOR THE WATERLOO Status Folder I:\DRAFTING\\_WRDSB MILLWORK File AW202.DWG NST Drawn By Check By SKA Scale November 2015 6/2/2016 8:54 AM Date Last Plot Job No. Sheet No. AW202

THE CONTRACTOR SHALL VERIFY ALL DWGB. AGAINST THE ARCHITECTURAL WOODWORK OWGB. AND MUST REPORT ANY INCONSISTENCES TO THE WRIDSB BEFORE PROCEEDING WITH WORK. ALL DWG8. AND RELATED DOC-UMENTS ARE THE COPYRIGHT PROPERTY OF THE WRDS8. AND MUST BE RETURNED UPON RECUEST. REPRODUCTION OF DWGB, AND RELATED DOCUMENTS IN PART OR IN WHOLE IS FORBIDDEN WITHOUT THE WRIDSB'S WRITTEN PERMISSION. GENERAL NOTES: ON ALL DWG8, AW REFERS TO ARCHITECTURAL WOODWOORK FOR APPROPRIATE PRODUCTS REFER TO AWOULAND THE SPECIFICATIONS. REFER TO AW002 TO AW020 FOR ADDITIONAL DETAILS. LOO RE SCHO ARCHITECTURAL WOODWORK STANDARDS REGION DISTRICT SCHOOL BOARD LOW BOOKSHELF 810 - SSECTION FOR THE WATERLOO Status Folder I:\DRAFTING\\_WRDSB MILLWORK File AW203.DWG NST Drawn By Check By SKA Scale November 2015 6/2/2016 8:54 AM Date Last Plot Job No. Sheet No. AW203

THE CONTRACTOR SHALL VERIFY ALL DWGB. AGAINST THE ARCHITECTURAL WOODWORK OWGB. AND MUST REPORT ANY INCONSISTENCES TO THE WRIDSB BEFORE PROCEEDING WITH WORK. ALL DWG8. AND RELATED DOC-UMENTS ARE THE COPYRIGHT PROPERTY OF THE WRDS8. AND MUST BE RETURNED UPON RECUEST. REPRODUCTION OF DWGB, AND RELATED DOCUMENTS IN PART OR IN WHOLE IS FORBIDDEN WITHOUT THE WRIDSB'S WRITTEN PERMISSION. GENERAL NOTES: ON ALL DWG8, AW REFERS TO ARCHITECTURAL WOODWOORK. FOR APPROPRIATE PRODUCTS REFER TO AWOULAND THE SPECIFICATIONS. REFER TO AW002 TO AW020 FOR ADDITIONAL DETAILS. LOORE SCHO ARCHITECTURAL WOODWORK STANDARDS REGION DISTRICT SCHOOL BOARD LOW BOOKSHELF - 700 - SECTION FOR THE WATERLOO Status Folder I:\DRAFTING\\_WRDSB MILLWORK File AW213.DWG NST Drawn By Check By SKA Scale Date February 2015 6/2/2016 8:55 AM Last Plot Job No. Sheet No. **AW213** 

REPRODUCTION OF DWGB, AND RELATED DOCUMENTS IN PART OR IN WHOLE IS FORBIDDEN WITHOUT THE WRIDSB'S WRITTEN PERMISSION. GENERAL NOTES: ON ALL DWG8, AW REFERS TO ARCHITECTURAL WOODWOORK. FOR APPROPRIATE PRODUCTS REFER TO AW001 AND THE SPECIFICATIONS. REFER TO AW002 TO AW020 FOR ADDITIONAL DETAILS. LOORE ARCHITECTURAL WOODWORK STANDARDS BOARD SCHOOL PICTURE BOOK UNIT - ELEVATION REGION DISTRICT THE WATERLOO Ĕ Status Folder I:\DRAFTING\\_WRDSB MILLWORK File AW214.DWG MST Drawn By Check By SKA Scale February 2015 Date 6/2/2016 8:55 AM Last Plot Job No. Sheet No. **AW214** 