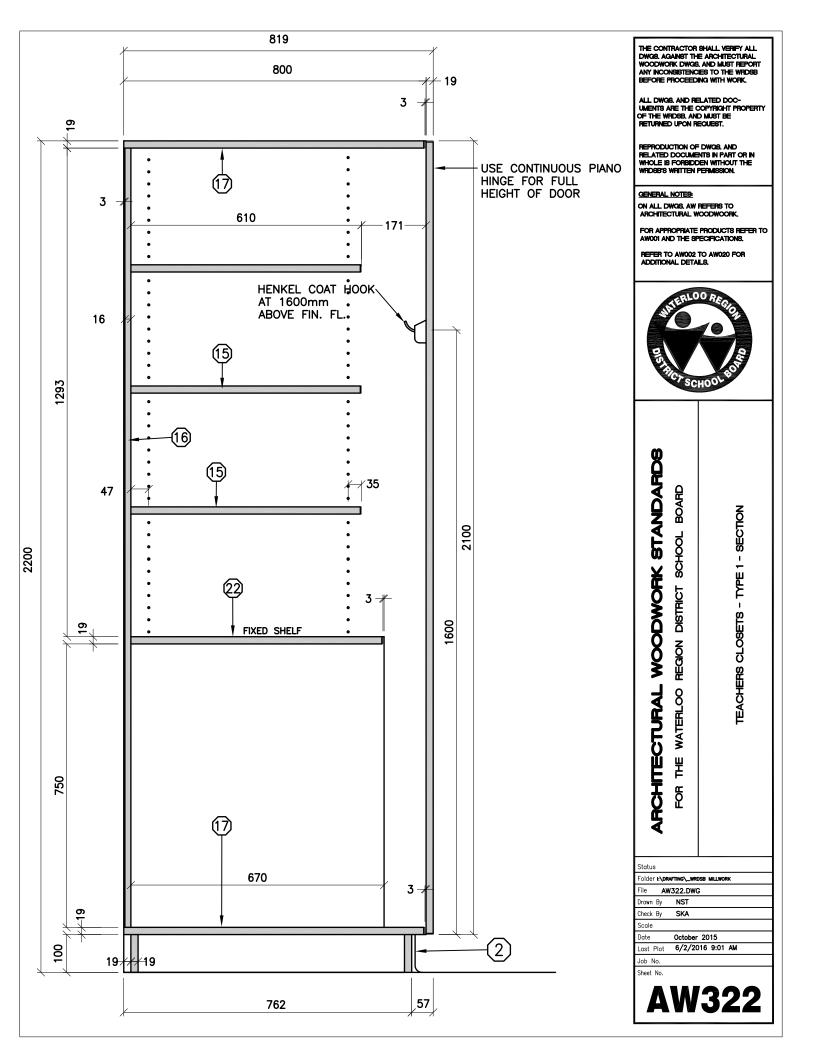

|  |
| AW311            |       |      | Scale<br>Date October<br>Last Plot 6/2/20                                                 | 2015<br>16 9:00 AM                                                                                                       |  |
|                  |       | Ч    | Job No.<br>Sheet No.                                                                      |                                                                                                                          |  |
|                  |       | I 1  | WA                                                                                        |                                                                                                                          |  |





































THE CONTRACTOR SHALL VERIFY ALL DWG8, AGAINST THE ARCHITECTURAL WOODWORK DWG8, AND MUST REPORT ANY INCONSISTENCES TO THE WIRDSB BEFORE PROCEEDING WITH WORK. ALL DWG8, AND RELATED DOC-UMENTS ARE THE COPYRIGHT PROPERTY OF THE WRDS8, AND MUST BE RETURNED UPON RECUEST. REPRODUCTION OF DWGB, AND RELATED DOCUMENTS IN PART OR IN WHOLE IS FORBIDDEN WITHOUT THE WRIDSB'S WRITTEN PERMISSION. GENERAL NOTES: ON ALL DWG8, AW REFERS TO ARCHITECTURAL WOODWOORK FOR APPROPRIATE PRODUCTS REFER TO AW001 AND THE SPECIFICATIONS. REFER TO AW002 TO AW020 FOR ADDITIONAL DETAILS. OR EXC ARCHITECTURAL WOODWORK STANDARDS BOARD TEACHERS CLOSETS - TYPE 4 - 2 DOORS - ELEVATION SCHOOL **REGION DISTRICT** THE WATERLOO Ĕ Status Folder C:\USERS\DOUMAA\DROPBOX\WRDSB MILLWORK File AW333.DWG NST Drawn B