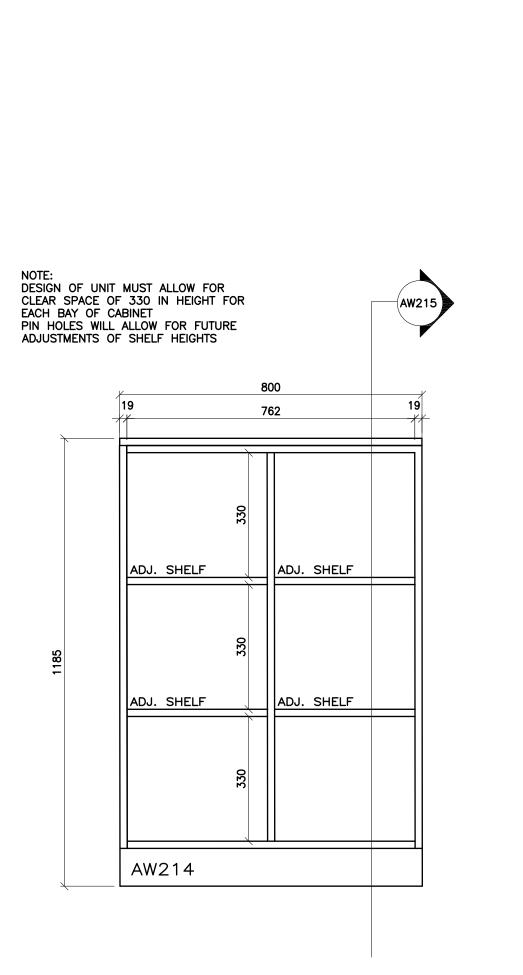

REPRODUCTION OF DWGB, AND RELATED DOCUMENTS IN PART OR IN WHOLE IS FORBIDDEN WITHOUT THE WRIDSB'S WRITTEN PERMISSION. GENERAL NOTES: ON ALL DWG8, AW REFERS TO ARCHITECTURAL WOODWOORK. FOR APPROPRIATE PRODUCTS REFER TO AW001 AND THE SPECIFICATIONS. REFER TO AW002 TO AW020 FOR ADDITIONAL DETAILS. LOORE ARCHITECTURAL WOODWORK STANDARDS BOARD SCHOOL PICTURE BOOK UNIT - ELEVATION REGION DISTRICT THE WATERLOO Ĕ Status Folder I:\DRAFTING\\_WRDSB MILLWORK File AW214.DWG MST Drawn By Check By SKA Scale February 2015 Date 6/2/2016 8:55 AM Last Plot Job No. Sheet No. **AW214** 