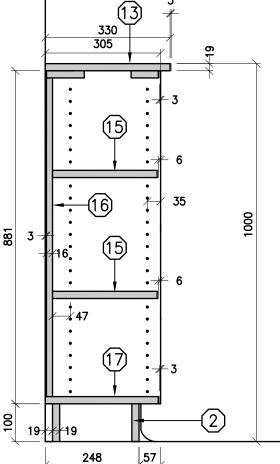

URAL WOODWORK OWGB. AND MUST REPORT ANY INCONSISTENCES TO THE WRIDSB BEFORE PROCEEDING WITH WORK. ALL DWG8. AND RELATED DOC-UMENTS ARE THE COPYRIGHT PROPERTY OF THE WRDS8. AND MUST BE RETURNED UPON RECUEST. REPRODUCTION OF DWGB, AND RELATED DOCUMENTS IN PART OR IN WHOLE IS FORBIDDEN WITHOUT THE WRIDSB'S WRITTEN PERMISSION. GENERAL NOTES: ON ALL DWG8, AW REFERS TO ARCHITECTURAL WOODWOORK FOR APPROPRIATE PRODUCTS REFER TO AWOULAND THE SPECIFICATIONS. REFER TO AW002 TO AW020 FOR ADDITIONAL DETAILS. LOO RE SCHO ARCHITECTURAL WOODWORK STANDARDS REGION DISTRICT SCHOOL BOARD LOW BOOKSHELF 810 - SSECTION FOR THE WATERLOO Status Folder I:\DRAFTING\\_WRDSB MILLWORK File AW203.DWG NST Drawn By Check By SKA Scale November 2015 6/2/2016 8:54 AM Date Last Plot Job No. Sheet No. AW203



































THE CONTRACTOR SHALL VERIFY ALL DWGB. AGAINST THE ARCHITECTURAL WOODWORK OWGB. AND MUST REPORT ANY INCONSISTENCES TO THE WRIDSB BEFORE PROCEEDING WITH WORK. ALL DWG8. AND RELATED DOC-UMENTS ARE THE COPYRIGHT PROPERTY OF THE WRDS8. AND MUST BE RETURNED UPON RECUEST. REPRODUCTION OF DWGB, AND RELATED DOCUMENTS IN PART OR IN WHOLE IS FORBIDDEN WITHOUT THE WRIDSB'S WRITTEN PERMISSION. GENERAL NOTES: ON ALL DWG8, AW REFERS TO ARCHITECTURAL WOODWOORK. FOR APPROPRIATE PRODUCTS REFER TO AWOULAND THE SPECIFICATIONS. REFER TO AW002 TO AW020 FOR ADDITIONAL DETAILS. LOORE SCHO ARCHITECTURAL WOODWORK STANDARDS REGION DISTRICT SCHOOL BOARD LOW BOOKSHELF - 700 - SECTION FOR THE WATERLOO Status Folder I:\DRAFTING\\_WRDSB MILLWORK File AW213.DWG NST Drawn By Check By SKA Scale Date February