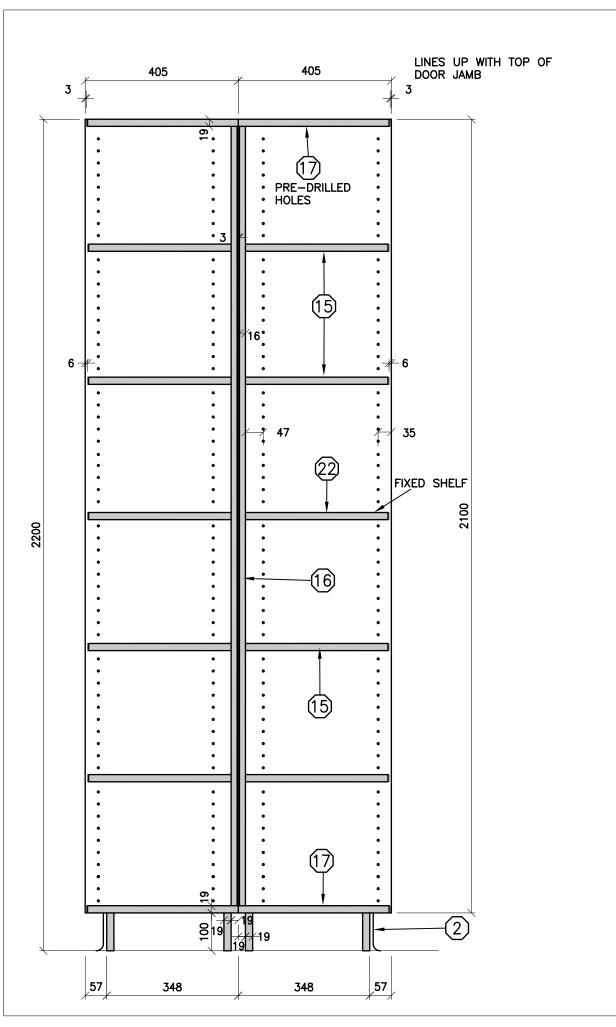

|                                                      | Status<br>Folder Ł\DRAFTING\_WR<br>File AW233.DWC<br>Drown By SKA<br>Check By SKA<br>Scale<br>Date Februar | 3                                                      |
| AW233            |                  |   |             |                                                      |                                                                                                            | 016 8:57 AM                                            |
|                  |                  |   | •           |                                                      | AW                                                                                                         | 233                                                    |

























CONSTRUCT UNIT TO ALLOW FOR FREESTANDING INSTALLATIONS FINISHED FACES ON ALL SIDES 3MM PVC EDGING ON ALL EXPOSED EDGES, ALL SIDES

REPRODUCTION OF DWGB, AND RELATED DOCUMENTS IN PART OR IN WHOLE IS FORBIDDEN WITHOUT THE WRIDSB'S WRITTEN PERMISSION. GENERAL NOTES: ON ALL DWG8, AW REFERS TO ARCHITECTURAL WOODWOORK FOR APPROPRIATE PRODUCTS REFER TO AW001 AND THE SPECIFICATIONS. REFER TO AW002 TO AW020 FOR ADDITIONAL DETAILS. 00 R ARCHITECTURAL WOODWORK STANDARDS LOW BOOKSHELF - FREESTANDING - 810 - DIVIDED - ELEVATION BOARD SCHOOL REGION DISTRICT THE WATERLOO Ĕ Status Folder I:\DRAFTING\\_WRDSB MILLWORK File AW270.DWG NST Drawn By Check By SKA Scale February 2015 Date 6/2/2016 8:58 AM Last Plot

Job No.

Sheet No.

**AW270** 

THE CONTRACTOR SHALL VERIFY ALL DWG8, AGAINST THE ARCHIT