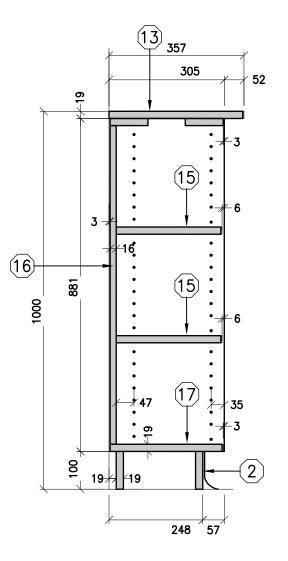

Plot 6/2/20       | 016 8:55 AM  |
| Job No.                |              |
| Sheet No.              |              |
| AW                     | 216          |

## NOTE: HAS EXTENDED OVERHANG FOR FUTURE DOORS OTHERWISE USE AW211

THE CONTRACTOR SHALL VERIFY ALL DWG8, AGAINST THE ARCHITECTURAL WOODWORK DWG8, AND MUST REPORT ANY INCONSISTENCES TO THE WRIDSB BEFORE PROCEEDING WITH WORK.

ALL DWG8. AND RELATED DOC-UMENTS ARE THE COPYRIGHT PROPERTY OF THE WRDS8. AND MUST BE RETURNED UPON RECUEST.

REPRODUCTION OF DWG8, AND RELATED DOCUMENTS IN PART OR IN WHOLE IS FORBIDDEN WITHOUT THE WRDSB'S WRITTEN PERMISSION.

GENERAL NOTES: ON ALL DWGS. AW REFERS TO ARCHITECTURAL WOODWOORK.

FOR APPROPRIATE PRODUCTS REFER TO AW001 AND THE SPECIFICATIONS.

REFER TO AW002 TO AW020 FOR ADDITIONAL DETAILS.





FOR THE WATERLOO REGION DISTRICT SCHOOL BOARD

LOW BOOKSHELF 1000 - EXTENDED OVERHANG - SECTION

ARCHITECTURAL WOODWORK STANDARDS

Status Folder I:\DRAFTING\\_WRDSB MILLWORK File AW217.DWG NST Drawn By Check By SKA Scale February 2015 Date 6/2/2016 8:56 AM Last Plot Job No. Sheet No. AW217

|          | AW219            |
|----------|------------------|
| <u> </u> |                  |
|          |                  |
|          | ADJUSTABLE SHELF |
|          |                  |
| 1258     | ADJUSTABLE SHELF |
|          |                  |
|          | ADJUSTABLE SHELF |
|          |                  |
|          | AW218            |
|          | 800              |

| ARCHITEK<br>FOR APP<br>AW001 AN<br>REFER T<br>ADDITION        | WOR AW<br>CTURAL W<br>ROPHATE<br>D THE SF<br>D AW002<br