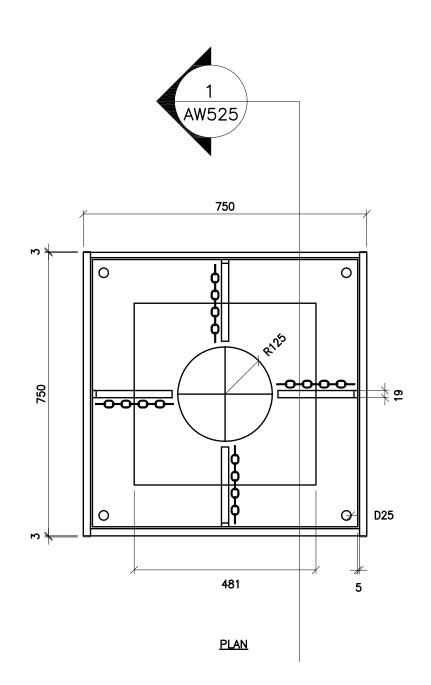

----|-----------------------------------------------|------------------|
| ARCHITECTURAL V                  | FOR THE WATERLOO RE                           | U                |

| Status        |                      |
|---------------|----------------------|
| Folder I:\DRA | FTING\WRDSB MILLWORK |
| File AW       | 522.DWG              |
| Drawn By      | NST                  |
| Check By      | SKA                  |
| Scale         |                      |
| Date          | February 2015        |
| Last Plot     | 6/2/2016 9:06 AM     |
| Job No.       |                      |
| Sheet No.     |                      |
| A             | W522                 |

FRONT ELEVATION



CASTERS-LOCKABLE-COLSON 22.04156.445 NON-LOCKABLE-COLSON 2.04056.445

SPRING SUPPLIED BY MILLWORK CONTRACTOR



ELEVATION - SEE AW526

THE CONTRACTOR SHALL VERIFY ALL DWG8, AGAINST THE ARCHITECTURAL WOODWORK DWG8, AND MUST REPORT ANY INCONSISTENCES TO THE WRIDSB BEFORE PROCEEDING WITH WORK. ALL DWG8. AND RELATED DOC-UMENTS ARE THE COPYRIGHT PROPERTY OF THE WRDS8. AND MUST BE RETURNED UPON RECUEST. REPRODUCTION OF DWGB, AND RELATED DOCUMENTS IN PART OR IN WHOLE IS FORBIDDEN WITHOUT THE WRIDSB'S WRITTEN PERMISSION. GENERAL NOTES: ON ALL DWG8, AW REFERS TO ARCHITECTURAL WOODWOORK. FOR APPROPRIATE PRODUCTS REFER TO AWOULAND THE SPECIFICATIONS. REFER TO AW002 TO AW020 FOR ADDITIONAL DETAILS. .00 RE SCHO ARCHITECTURAL WOODWORK STANDARDS BOARD SCHOOL BOOK RETURN CART **REGION DISTRICT** THE WATERLOO Б Status Folder I:\DRAFTING\\_WRDSB MILLWORK File AW524.DWG NST Drawn By Check By SKA Scale November 2015