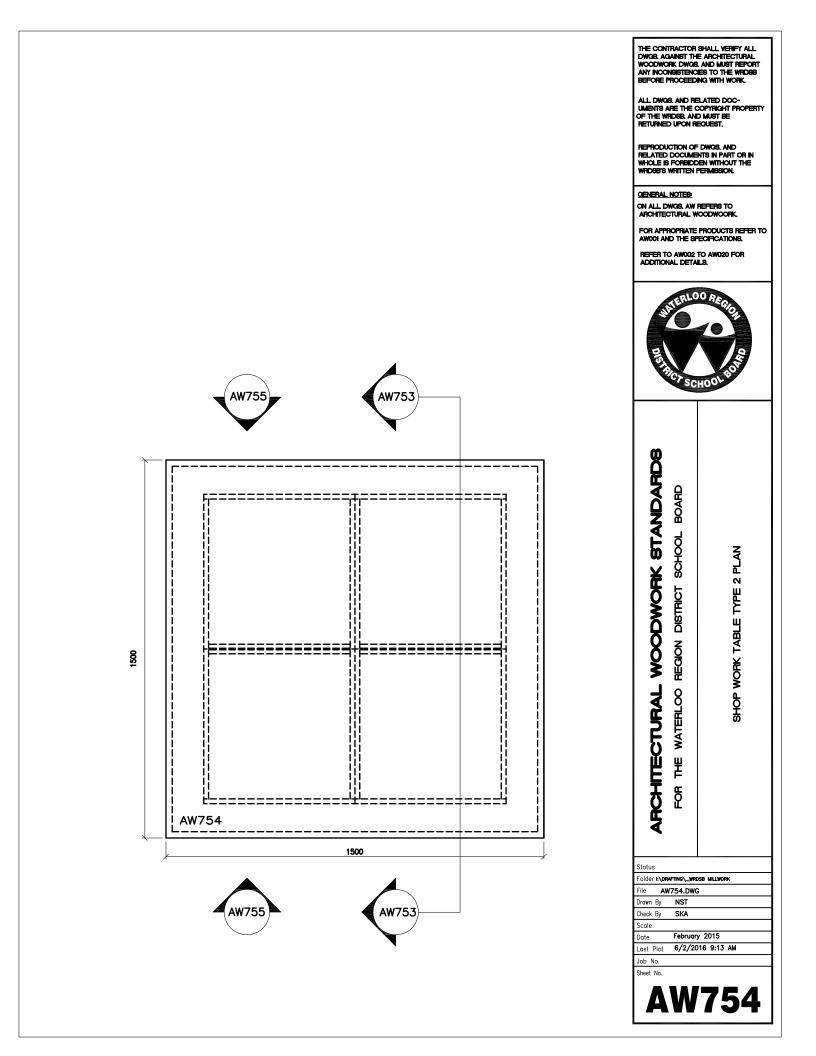

THE CONTRACTOR SHALL VERIFY ALL DWGB. AGAINST THE ARCHITECTURAL WOODWORK OWGB. AND MUST REPORT ANY INCONSISTENCES TO THE WRIDSB BEFORE PROCEEDING WITH WORK. ALL DWG8. AND RELATED DOC-UMENTS ARE THE COPYRIGHT PROPERTY OF THE WRDS8. AND MUST BE RETURNED UPON RECUEST. REPRODUCTION OF DWGB, AND RELATED DOCUMENTS IN PART OR IN WHOLE IS FORBIDDEN WITHOUT THE WRIDSB'S WRITTEN PERMISSION. GENERAL NOTES: ON ALL DWG8, AW REFERS TO ARCHITECTURAL WOODWOORK. FOR APPROPRIATE PRODUCTS REFER TO AWOULAND THE SPECIFICATIONS. REFER TO AW002 TO AW020 FOR ADDITIONAL DETAILS. LOORE SCHO ARCHITECTURAL WOODWORK STANDARDS REGION DISTRICT SCHOOL BOARD LOW BOOKSHELF 810 - SECTION FOR THE WATERLOO Status Folder I:\DRAFTING\\_WRDSB MILLWORK File AW202.DWG NST Drawn By Check By SKA Scale November 2015 6/2/2016 8:54 AM Date Last Plot Job No. Sheet No. AW202