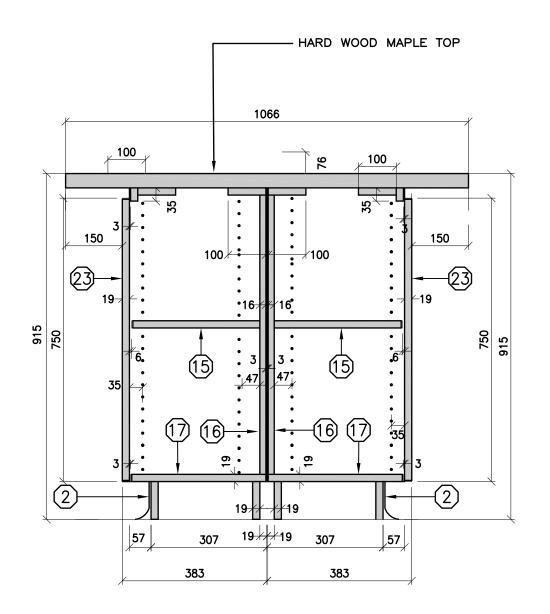

L WOODWORK DWGB. AND MUST REPORT ANY INCONSISTENCES TO THE WIRDSB BEFORE PROCEEDING WITH WORK.

ALL DWG8, AND RELATED DOC-UMENTS ARE THE COPYRIGHT PROPERTY OF THE WRDS8, AND MUST BE RETURNED UPON REQUEST.

REPRODUCTION OF DWGB, AND RELATED DOCUMENTS IN PART OR IN WHOLE IS FORBIDDEN WITHOUT THE WRIDSB'S WRITTEN PERMISSION.

GENERAL NOTES:

ON ALL DWG8, AW REFERS TO ARCHITECTURAL WOODWOORK

FOR APPROPRIATE PRODUCTS REFER TO AW001 AND THE SPECIFICATIONS.

REFER TO AW002 TO AW020 FOR ADDITIONAL DETAILS.



ARCHITECTURAL WOODWORK STANDARDS REGION DISTRICT SCHOOL BOARD SHOP WORK TABLE - TYPE 1 SECTION FOR THE WATERLOO Folder I:\DRAFTING\\_WRDSB MILLWORK AW753.DWG NST Drawn By SKA

February 2015 6/2/2016 9:13 AM

AW753

Status

File

Check By

Scale

Date Last Plot Job No. Sheet No.















THE CONTRACTOR SHALL VERIFY ALL DWG8, AGAINST THE ARCHITECTURAL WOODWORK DWG8, AND MUST REPORT ANY INCONSISTENCES TO THE WIRDSB BEFORE PROCEEDING WITH WORK.



ALL DWG8. AND RELATED DOC-UMENTS ARE THE COPYRIGHT PROPERTY OF THE WRDS8. AND MUST BE RETURNED UPON RECUEST. REPRODUCTION OF DWGB, AND RELATED DOCUMENTS IN PART OR IN WHOLE IS FORBIDDEN WITHOUT THE WRIDSB'S WRITTEN PERMISSION. GENERAL NOTES: ON ALL DWG8, AW REFERS TO ARCHITECTURAL WOODWOORK FOR APPROPRIATE PRODUCTS REFER TO AW001 AND THE SPECIFICATIONS. REFER TO AW002 TO AW020 FOR ADDITIONAL DETAILS. LOORE SCH ARCHITECTURAL WOODWORK STANDARDS CONSTRUCTION TECHNOLOGY - ELEVATION TYPE 1 - ELEVATION BOARD SCHOOL **REGION DISTRICT** THE WATERLOO Ĕ Status Folder I:\DRAFTING\\_WRDSB MILLWORK File AW771.DWG NST Drawn By Check By SKA Scal