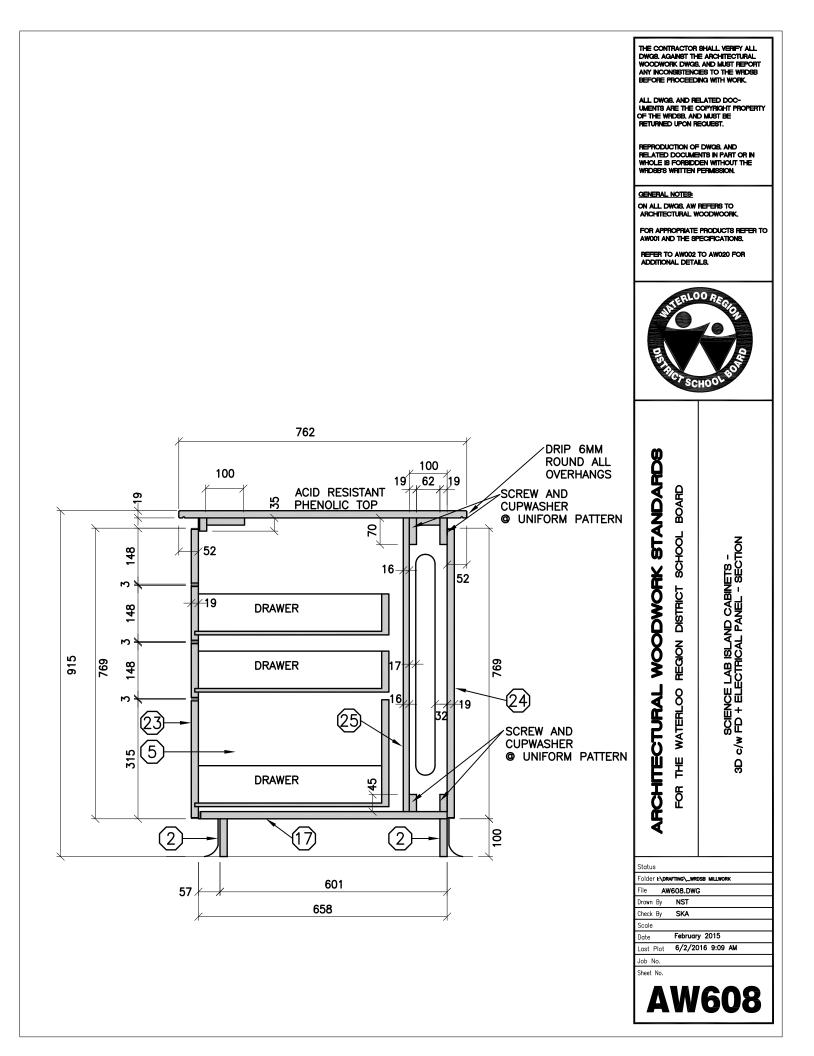

THE CONTRACTOR SHALL VERIFY ALL DWGB. AGAINST THE ARCHITECTURAL WOODWORK OWGB. AND MUST REPORT ANY INCONSISTENCES TO THE WRIDSB BEFORE PROCEEDING WITH WORK. ALL DWG8. AND RELATED DOC-UMENTS ARE THE COPYRIGHT PROPERTY OF THE WRDS8. AND MUST BE RETURNED UPON RECUEST. REPRODUCTION OF DWGB, AND RELATED DOCUMENTS IN PART OR IN WHOLE IS FORBIDDEN WITHOUT THE WRIDSB'S WRITTEN PERMISSION. GENERAL NOTES: ON ALL DWG8, AW REFERS TO ARCHITECTURAL WOODWOORK FOR APPROPRIATE PRODUCTS REFER TO AWOULAND THE SPECIFICATIONS. REFER TO AW002 TO AW020 FOR ADDITIONAL DETAILS. LOO RE SCHO ARCHITECTURAL WOODWORK STANDARDS REGION DISTRICT SCHOOL BOARD LOW BOOKSHELF 810 - SSECTION FOR THE WATERLOO Status Folder I:\DRAFTING\\_WRDSB MILLWORK File AW203.DWG NST Drawn By Check By SKA Scale November 2015 6/2/2016 8:54 AM Date Last Plot Job No. Sheet No. AW203