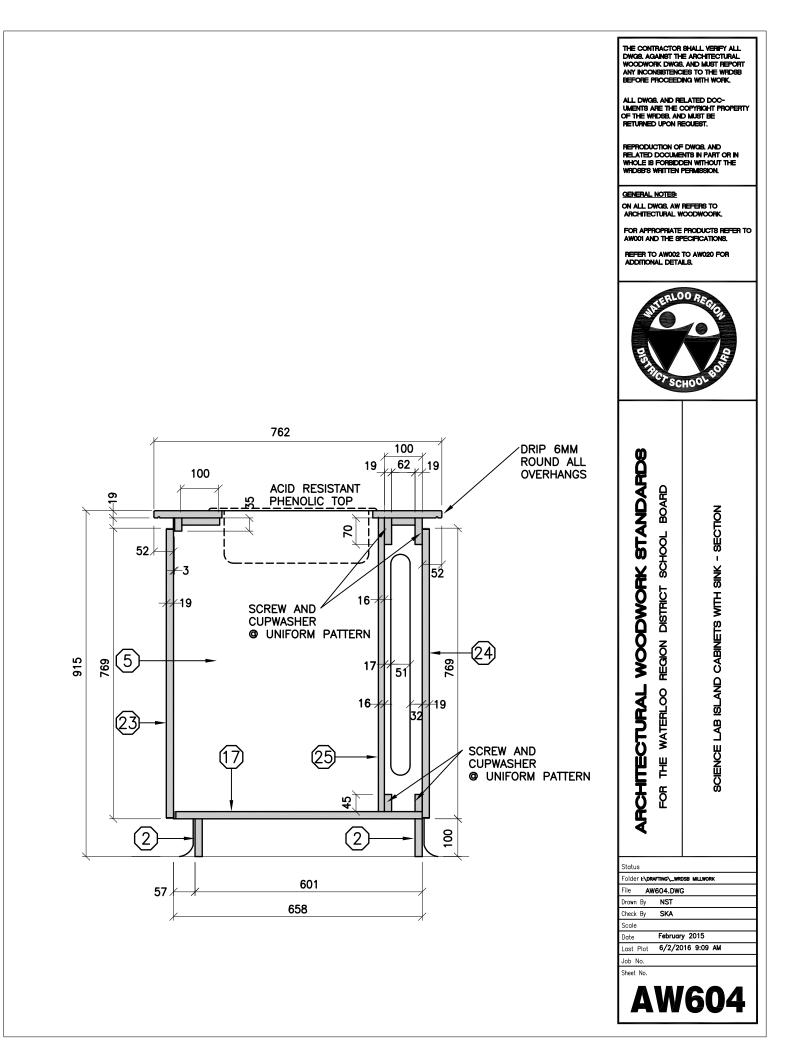

THE CONTRACTOR SHALL VERIFY ALL DWGB. AGAINST THE ARCHITECTURAL WOODWORK OWGB. AND MUST REPORT ANY INCONSISTENCES TO THE WRIDSB BEFORE PROCEEDING WITH WORK. ALL DWG8. AND RELATED DOC-UMENTS ARE THE COPYRIGHT PROPERTY OF THE WRDS8. AND MUST BE RETURNED UPON RECUEST. REPRODUCTION OF DWGB, AND RELATED DOCUMENTS IN PART OR IN WHOLE IS FORBIDDEN WITHOUT THE WRIDSB'S WRITTEN PERMISSION. GENERAL NOTES: ON ALL DWG8, AW REFERS TO ARCHITECTURAL WOODWOORK. FOR APPROPRIATE PRODUCTS REFER TO AWOULAND THE SPECIFICATIONS. REFER TO AW002 TO AW020 FOR ADDITIONAL DETAILS. LOORE SCHO ARCHITECTURAL WOODWORK STANDARDS REGION DISTRICT SCHOOL BOARD LOW BOOKSHELF 810 - SECTION FOR THE WATERLOO Status Folder I:\DRAFTING\\_WRDSB MILLWORK File AW202.DWG NST Drawn By Check By SKA Scale November 2015 6/2/2016 8:54 AM Date Last Plot Job No. Sheet No. AW202