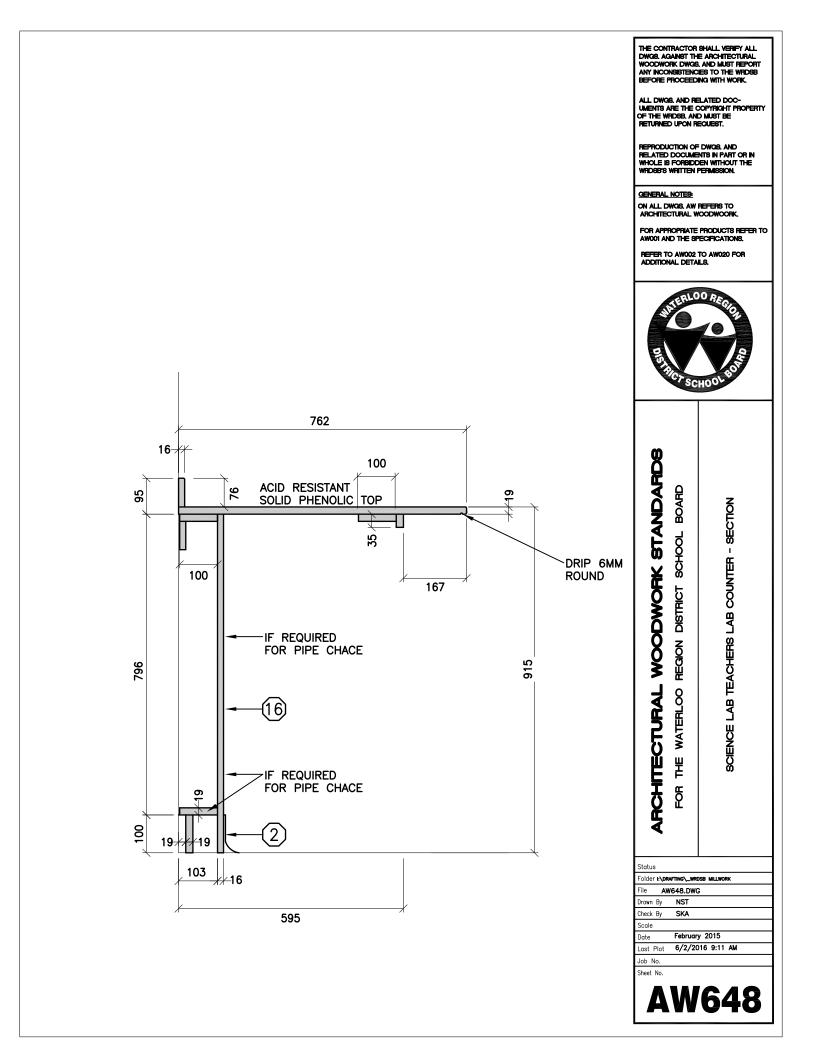

EPORT ANY INCONSISTENCES TO THE WRIDSB BEFORE PROCEEDING WITH WORK. ALL DWG8. AND RELATED DOC-UMENTS ARE THE COPYRIGHT PROPERTY OF THE WRDS8. AND MUST BE RETURNED UPON RECUEST. REPRODUCTION OF DWGB, AND RELATED DOCUMENTS IN PART OR IN WHOLE IS FORBIDDEN WITHOUT THE WRIDSB'S WRITTEN PERMISSION. GENERAL NOTES: ON ALL DWG8, AW REFERS TO ARCHITECTURAL WOODWOORK FOR APPROPRIATE PRODUCTS REFER TO AW001 AND THE SPECIFICATIONS. REFER TO AW002 TO AW020 FOR ADDITIONAL DETAILS. LOORE ARCHITECTURAL WOODWORK STANDARDS REGION DISTRICT SCHOOL BOARD B/F SCIENCE LAB ISLAND CABINET - ELEVATION THE WATERLOO Ĕ Status Folder I:\DRAFTING\\_WRDSB MILLWORK File AW621.DWG NST Drawn By Check By SKA Scale Date February 2015 6/2/2016 9:10 AM Last Plot Job No. Sheet No. **AW621** 













































REPRODUCTION OF DWGB, AND RELATED DOCUMENTS IN PART OR IN WHOLE IS FORBIDDEN WITHOUT THE WRIDSB'S WRITTEN PERMISSION. GENERAL NOTES: ON ALL DWG8, AW REFERS TO ARCHITECTURAL WOODWOORK FOR APPROPRIATE PRODUCTS REFER TO AW001 AND THE SPECIFICATIONS. REFER TO AW002 TO AW020 FOR ADDITIONAL DETAILS. LOORA

THE CONTRACTOR SHALL VERIFY ALL DWG8, AGAINST THE ARCHITECTURAL WOODWORK DWG8, AND MUST REPORT ANY INCONSISTENCES TO THE WIRDSB BEFORE PROCEEDING WITH WORK.

ALL DWG8, AND RELATED DOC-UMENTS ARE THE COPYRIGHT PROPERTY OF THE WRDS8, AND MUST BE RETURNED UPON RECUEST.

SCIENCE LAB CABINET WITH DRAWER AND RECEPTACLE PANEL - SECTION





















THE CONTRACTOR SHALL VERIFY ALL DWGB. AGAINST THE ARCHITECTURAL WOODWORK DWGB. AND MUST REPORT ANY INCONSISTENCES TO THE WIRDSB BEFORE PRO