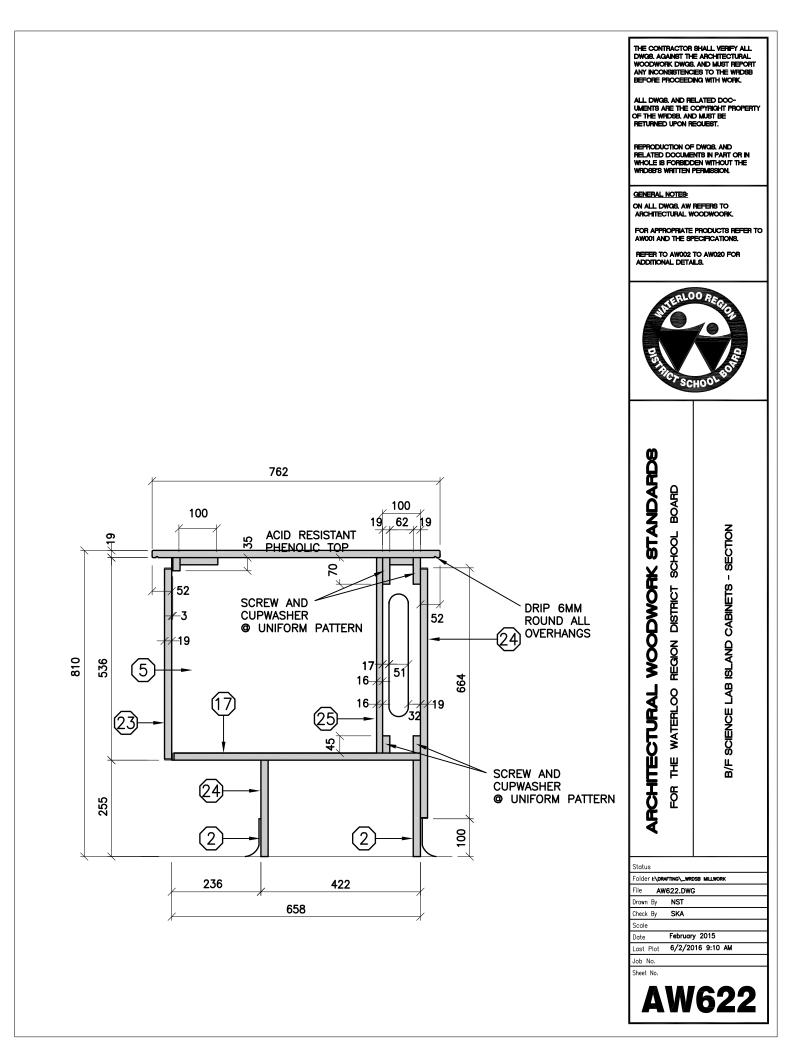

HITECTURAL WOODWORK OWGB. AND MUST REPORT ANY INCONSISTENCES TO THE WRIDSB BEFORE PROCEEDING WITH WORK. ALL DWG8. AND RELATED DOC-UMENTS ARE THE COPYRIGHT PROPERTY OF THE WRDS8. AND MUST BE RETURNED UPON RECUEST. REPRODUCTION OF DWGB, AND RELATED DOCUMENTS IN PART OR IN WHOLE IS FORBIDDEN WITHOUT THE WRIDSB'S WRITTEN PERMISSION. GENERAL NOTES: ON ALL DWG8, AW REFERS TO ARCHITECTURAL WOODWOORK FOR APPROPRIATE PRODUCTS REFER TO AW001 AND THE SPECIFICATIONS. REFER TO AW002 TO AW020 FOR ADDITIONAL DETAILS. LOORE ARCHITECTURAL WOODWORK STANDARDS REGION DISTRICT SCHOOL BOARD B/F SCIENCE LAB ISLAND CABINET - ELEVATION THE WATERLOO Ĕ Status Folder I:\DRAFTING\\_WRDSB MILLWORK File AW621.DWG NST Drawn By Check By SKA Scale Date February 2015 6/2/2016 9:10 AM Last Plot Job No. Sheet No. **AW621** 













































REPRODUCTION OF DWGB, AND RELATED DOCUMENTS IN PART OR IN WHOLE IS FORBIDDEN WITHOUT THE WRIDSB'S WRITTEN PERMISSION. GENERAL NOTES: ON ALL DWG8, AW REFERS TO ARCHITECTURAL WOODWOORK FOR APPROPRIATE PRODUCTS REFER TO AW001 AND THE SPECIFICATIONS. REFER TO AW002 TO AW020 FOR ADDITIONAL DETAILS. LOORA

THE CONTRACTOR SHALL VERIFY ALL DWG8, AGAINST THE ARCHITECTURAL WOODWORK DWG8, AND MUST REPORT ANY INCONSISTENCES TO THE WIRDSB BEFORE PROCEEDING WITH WORK.

ALL DWG8, AND RELATED DOC-UMENTS ARE THE COPYRIGHT PROPERTY OF THE WRDS8, AND MUST BE RETURNED UPON RECUEST.

SCIENCE LAB CABINET WITH DRAWER AND RECEPTACLE PANEL - SECTION





















THE CONTRACTOR SHALL VERIFY ALL DWGB. AGAINST THE ARCHITECTURAL WOODWORK DWGB. AND MUST REPORT ANY INC