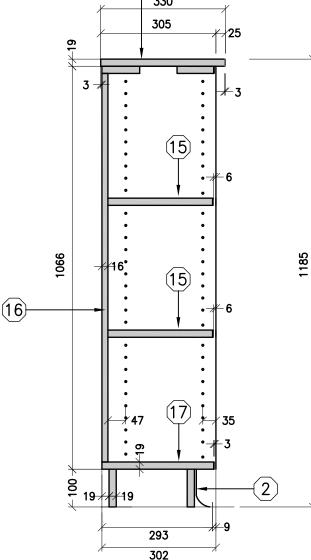

N PART OR IN WHOLE IS FORBIDDEN WITHOUT THE WRIDSB'S WRITTEN PERMISSION. GENERAL NOTES: ON ALL DWG8, AW REFERS TO ARCHITECTURAL WOODWOORK. FOR APPROPRIATE PRODUCTS REFER TO AW001 AND THE SPECIFICATIONS. REFER TO AW002 TO AW020 FOR ADDITIONAL DETAILS. LOORE ARCHITECTURAL WOODWORK STANDARDS BOARD SCHOOL PICTURE BOOK UNIT - ELEVATION REGION DISTRICT THE WATERLOO Ĕ Status Folder I:\DRAFTING\\_WRDSB MILLWORK File AW214.DWG MST Drawn By Check By SKA Scale February 2015 Date 6/2/2016 8:55 AM Last Plot Job No. Sheet No. **AW214** 

THE CONTRACTOR SHALL VERIFY ALL DWG8, AGAINST THE ARCHITECTURAL WOODWORK DWG8, AND MUST REPORT ANY INCONSISTENCES TO THE WRIDSB BEFORE PROCEEDING WITH WORK.

ALL DWG8, AND RELATED DOC-UMENTS ARE THE COPYRIGHT PROPERTY OF THE WRDS8, AND MUST BE RETURNED UPON RECUEST.





|          |                                               |                  | AW217 |
|----------|-----------------------------------------------|------------------|-------|
|          | ۲ <u>ــــــــــــــــــــــــــــــــــــ</u> |                  |       |
|          | <br>1220                                      | 1                |       |
|          |                                               |                  |       |
|          | ADJUSTABLE SHELF                              | ADJUSTABLE SHELF |       |
| 006      |                                               |                  |       |
|          | ADJUSTABLE SHELF                              | ADJUSTABLE SHELF |       |
|          |                                               |                  |       |
| 100