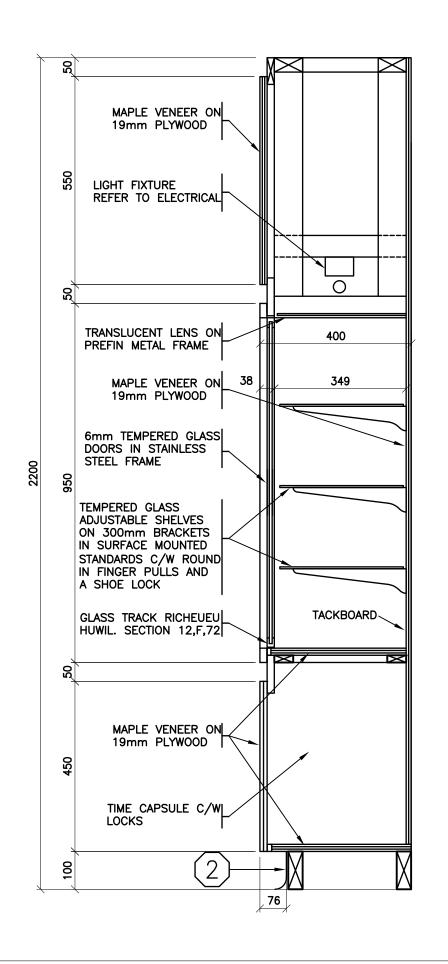

|
|       |      |  |      | Status                                                                          |                                                                                   |
|       |      |  |      | Folder E\DRAFTING\_wRDS<br>File AW802.DWG<br>Drawn By NST<br>Check By SKA       |                                                                                   |
|       |      |  |      | Scale       Date     February       Last Plot     6/2/201                       | 2015<br>16 9:14 AM                                                                |
| AW802 |      |  |      | Job No.<br>Sheet No.                                                            |                                                                                   |

















ALL DWG8, AND RELATED DOC-UMENTS ARE THE COPYRIGHT PROPERTY OF THE WRDS8, AND MUST BE RETURNED UPON RECUEST. REPRODUCTION OF DWGB, AND RELATED DOCUMENTS IN PART OR IN WHOLE IS FORBIDDEN WITHOUT THE WRIDSB'S WRITTEN PERMISSION. GENERAL NOTES: ON ALL DWG8, AW REFERS TO ARCHITECTURAL WOODWOORK. FOR APPROPRIATE PRODUCTS REFER TO AW001 AND THE SPECIFICATIONS. REFER TO AW002 TO AW020 FOR ADDITIONAL DETAILS. 00 p ARCHITECTURAL WOODWORK STANDARDS BOARD SCHOOL DISPLAY CASE - SECTION REGION DISTRICT THE WATERLOO Ë Status Folder I:\DRAFTING\\_WRDSB MILLWORK File AW902.DWG NST Drawn By Check By SKA Scale February 2015 Date 6/2/2016 9:15 AM Last Plot Job No. Sheet No. AW902

THE CONTRACTOR SHALL VERIFY ALL DWGB, AGAINST THE ARCHITECTURAL WOODWORK DWGS, AND MUST REPORT ANY INCORK DWGS, AND MUST REPORT