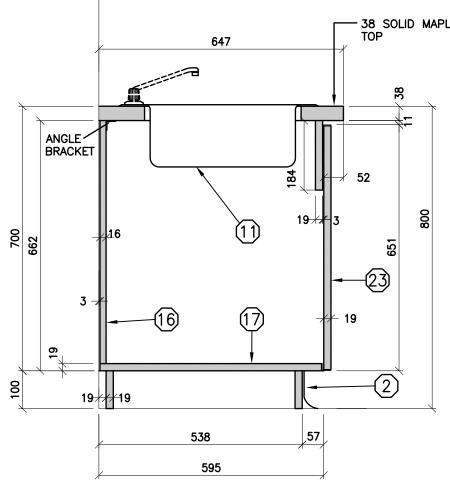

DWG NST Drawn By Check By SKA Scale Date February 2015 6/2/2016 9:10 AM Last Plot Job No. Sheet No. **AW621** 













































REPRODUCTION OF DWGB, AND RELATED DOCUMENTS IN PART OR IN WHOLE IS FORBIDDEN WITHOUT THE WRIDSB'S WRITTEN PERMISSION. GENERAL NOTES: ON ALL DWG8, AW REFERS TO ARCHITECTURAL WOODWOORK FOR APPROPRIATE PRODUCTS REFER TO AW001 AND THE SPECIFICATIONS. REFER TO AW002 TO AW020 FOR ADDITIONAL DETAILS. LOORA

THE CONTRACTOR SHALL VERIFY ALL DWG8, AGAINST THE ARCHITECTURAL WOODWORK DWG8, AND MUST REPORT ANY INCONSISTENCES TO THE WIRDSB BEFORE PROCEEDING WITH WORK.

ALL DWG8, AND RELATED DOC-UMENTS ARE THE COPYRIGHT PROPERTY OF THE WRDS8, AND MUST BE RETURNED UPON RECUEST.

SCIENCE LAB CABINET WITH DRAWER AND RECEPTACLE PANEL - SECTION





















THE CONTRACTOR SHALL VERIFY ALL DWGB. AGAINST THE ARCHITECTURAL WOODWORK DWGB. AND MUST REPORT ANY INCONSISTENCES TO THE WIRDSB BEFORE PROCEEDING WITH WORK.

ALL DWG8, AND RELATED DOC-UMENTS ARE THE COPYRIGHT PROPERTY OF THE WRDS8, AND MUST BE RETURNED UPON REQUEST.

REPRODUCTION OF DWGB, AND RELATED DOCUMENTS IN PART OR IN WHOLE IS FORBIDDEN WITHOUT THE WRIDSB'S WRITTEN PERMISSION.

GENERAL NOTES:

ON ALL DWG8, AW REFERS TO ARCHITECTURAL WOODWOORK

FOR APPROPRIATE PRODUCTS REFER TO AW001 AND THE SPECIFICATIONS.

REFER TO AW002 TO AW020 FOR ADDITIONAL DETAILS.



ARCHITECTURAL WOODWORK STANDARDS REGION DISTRICT SCHOOL BOARD SHOP WORK TABLE - TYPE 1 SECTION FOR THE WATERLOO Folder I:\DRAFTING\\_WRDSB MILLWORK AW753.DWG NST Drawn By SKA

February 2015 6/2/2016 9:13 AM

AW753

Statu