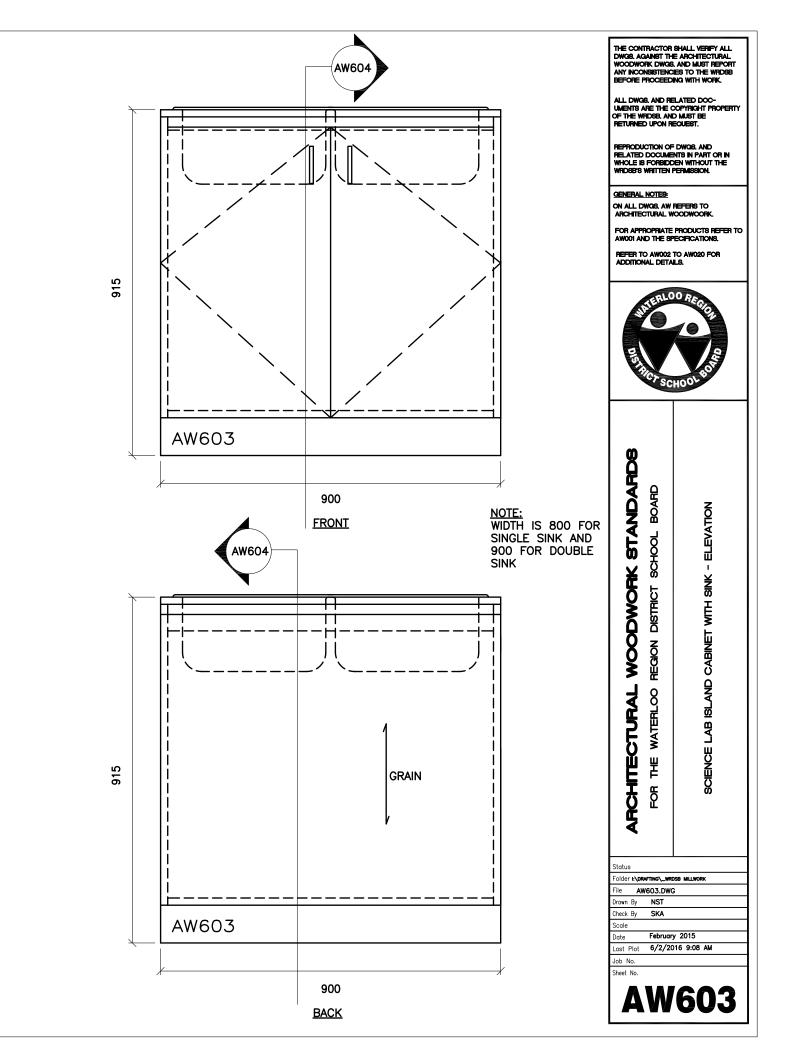

THE CONTRACTOR SHALL VERIFY ALL DWGB. AGAINST THE ARCHITECTURAL WOODWORK OWGB. AND MUST REPORT ANY INCONSISTENCES TO THE WRIDSB BEFORE PROCEEDING WITH WORK. ALL DWG8. AND RELATED DOC-UMENTS ARE THE COPYRIGHT PROPERTY OF THE WRDS8. AND MUST BE RETURNED UPON RECUEST. REPRODUCTION OF DWGB, AND RELATED DOCUMENTS IN PART OR IN WHOLE IS FORBIDDEN WITHOUT THE WRIDSB'S WRITTEN PERMISSION. GENERAL NOTES: ON ALL DWG8, AW REFERS TO ARCHITECTURAL WOODWOORK. FOR APPROPRIATE PRODUCTS REFER TO AWOULAND THE SPECIFICATIONS. REFER TO AW002 TO AW020 FOR ADDITIONAL DETAILS. LOORE SCHO ARCHITECTURAL WOODWORK STANDARDS REGION DISTRICT SCHOOL BOARD LOW BOOKSHELF 810 - SECTION FOR THE WATERLOO Status Folder I:\DRAFTING\\_WRDSB MILLWORK File AW202.DWG NST Drawn By Check By SKA Scale November 2015 6/2/2016 8:54 AM Date Last Plot Job No. Sheet No. AW202