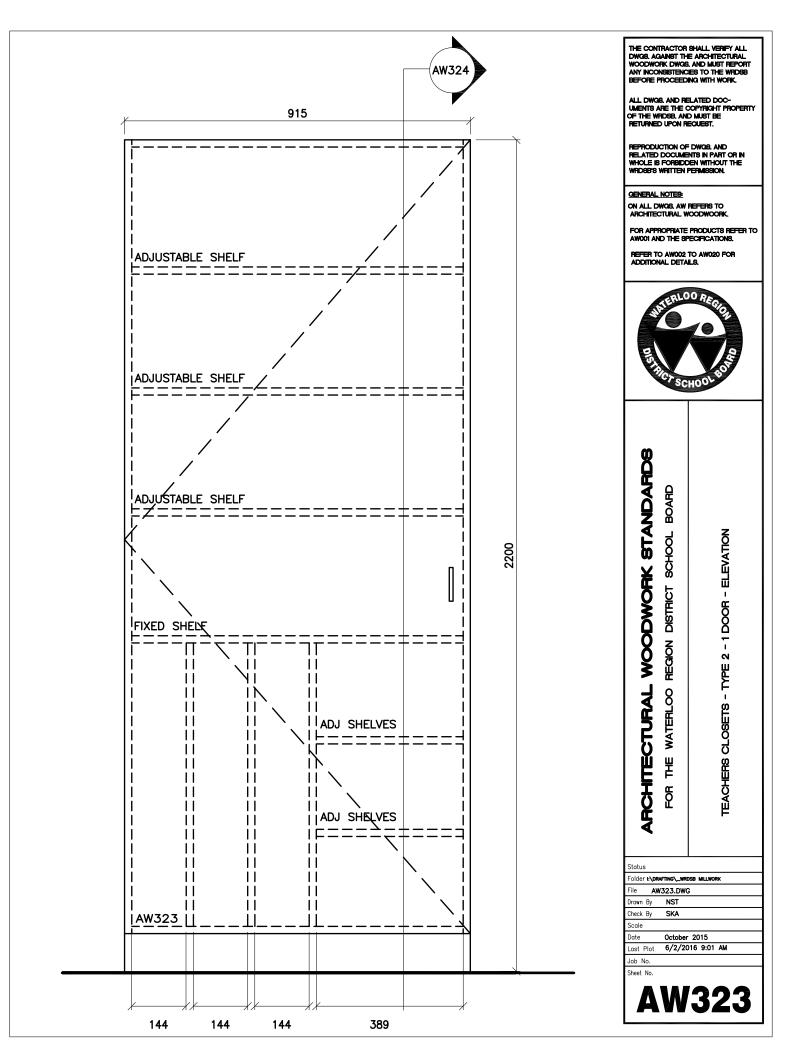

|  |
| AW311            |       |      | Scale<br>Date October<br>Last Plot 6/2/20                                                 | 2015<br>16 9:00 AM                                                                                                       |  |
|                  |       | Ч    | Job No.<br>Sheet No.                                                                      |                                                                                                                          |  |
|                  |       | I 1  | WA                                                                                        |                                                                                                                          |  |





































THE CONTRACTOR SHALL VERIFY ALL DWG8, AGAINST THE ARCHITECTURAL WOODWORK DWG8, AND MUST REPORT ANY INCONSISTENCES TO THE WIRDSB BEFORE PROCEEDING WITH WORK. ALL DWG8, AND RELATED DOC-UMENTS ARE THE COPYRIGHT PROPERTY OF THE WRDS8, AND MUST BE RETURNED UPON RECUEST. REPRODUCTION OF DWGB, AND RELATED DOCUMENTS IN PART OR IN WHOLE IS FORBIDDEN WITHOUT THE WRIDSB'S WRITTEN PERMISSION. GENERAL NOTES: ON ALL DWG8, AW REFERS TO ARCHITECTURAL WOODWOORK FOR APPROPRIATE PRODUCTS REFER TO AW001 AND THE SPECIFICATIONS. REFER TO AW002 TO AW020 FOR ADDITIONAL DETAILS. OR EXC ARCHITECTURAL WOODWORK STANDARDS BOARD TEACHERS CLOSETS - TYPE 4 - 2 DOORS - ELEVATION SCHOOL **REGION DISTRICT** THE WATERLOO Ĕ Status Folder C:\USERS\DOUMAA\DROPBOX\WRDSB MILLWORK File AW333.DWG NST Drawn By