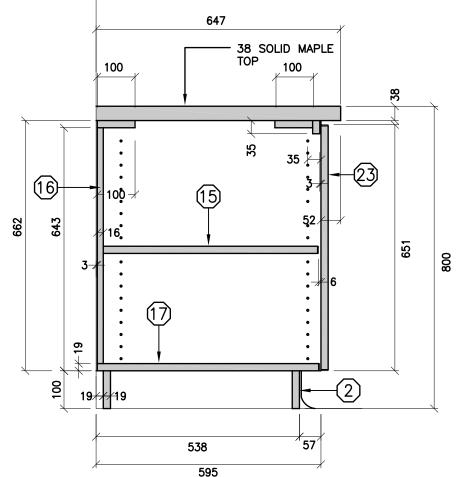

THE CONTRACTOR SHALL VERIFY ALL DWGB. AGAINST THE ARCHITECTURAL WOODWORK OWGB. AND MUST REPORT ANY INCONSISTENCES TO THE WRIDSB BEFORE PROCEEDING WITH WORK. ALL DWG8. AND RELATED DOC-UMENTS ARE THE COPYRIGHT PROPERTY OF THE WRDS8. AND MUST BE RETURNED UPON RECUEST. REPRODUCTION OF DWGB, AND RELATED DOCUMENTS IN PART OR IN WHOLE IS FORBIDDEN WITHOUT THE WRIDSB'S WRITTEN PERMISSION. GENERAL NOTES: ON ALL DWG8, AW REFERS TO ARCHITECTURAL WOODWOORK. FOR APPROPRIATE PRODUCTS REFER TO AWOULAND THE SPECIFICATIONS. REFER TO AW002 TO AW020 FOR ADDITIONAL DETAILS. LOORE SCHO ARCHITECTURAL WOODWORK STANDARDS REGION DISTRICT SCHOOL BOARD LOW BOOKSHELF 810 - SECTION FOR THE WATERLOO Status Folder I:\DRAFTING\\_WRDSB MILLWORK File AW202.DWG NST Drawn By Check By SKA Scale November 2015 6/2/2016 8:54 AM Date Last Plot Job No. Sheet No. AW202