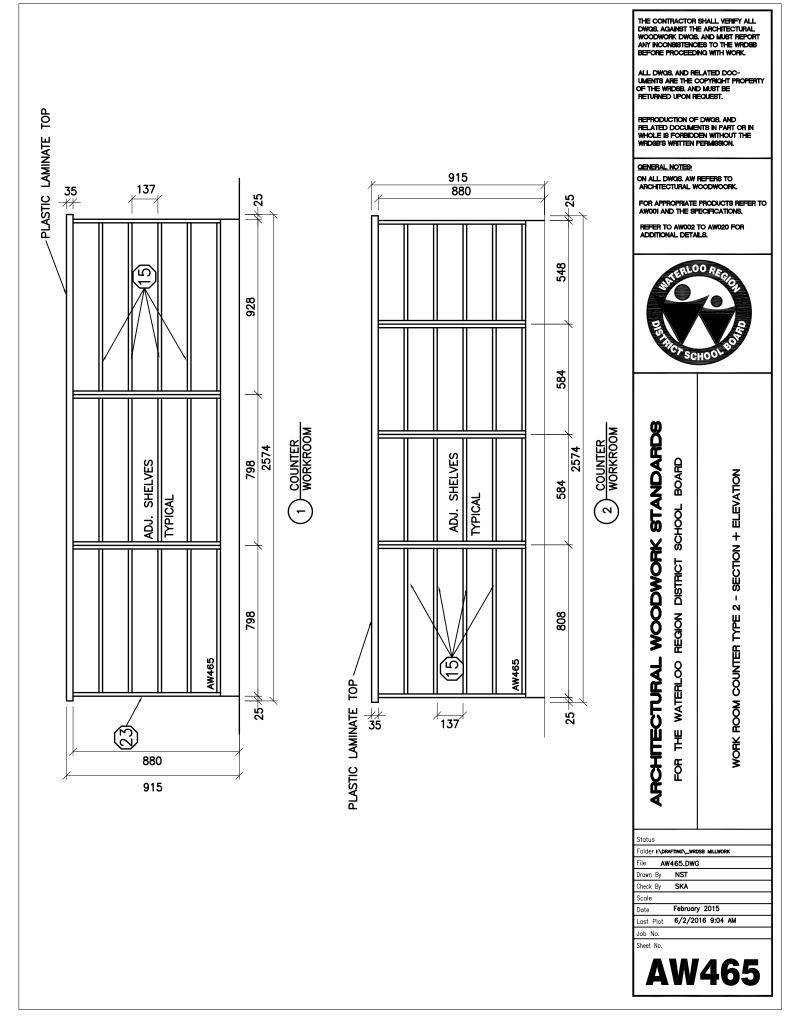

DARDS 798 SHELVES WORKROOM COUNTER 584 REGION DISTRICT SCHOOL BOARD WORKROOM 3070 3020 COUNTER TYPICAL 3020 3070 ADJ. WORK ROOM COUNTER TYPEI - SECTION SHELVES (~ 584 F TYPICAL 798 ADJ. Ц FOR THE WATERLOO PLASTIC LAMINATE 808 496 AW462 AW462 LC 25 52  $\downarrow \downarrow$ 880 137 35 915 Status Folder I:\DRAFTING\\_\_WRDSB MILLWORK File AW462.DWG

THE CONTRACTOR SHALL VERIFY ALL DWGB, AGAINST THE ARCHITECTURAL WOODWORK DWGB, AND MUST REPORT ANY INCONSISTENCIES TO THE WIRDOB BEFORE PROCEEDING WITH WORK.

ALL DWG8, AND RELATED DOC-UMENTS ARE THE COPYRIGHT PROPERTY OF THE WRDSB, AND MUST BE RETURNED UPON REQUEST.

FOR APPROPRIATE PRODUCTS REFER TO AW001 AND THE SPECIFICATIONS.



Drawn By NST Check By SKA Scale February 2015 6/2/2016 9:04 AM Date Last Plot Job No. Sheet No. **AW462** 











REPRODUCTION OF DWGS, AND RELATED DOCUMENTS IN PART OR IN WHOLE IS FORBIDDEN WITHOUT THE WRDSB'S WRITTEN PERMISSION. ON ALL DWGS. AW REFERS TO ARCHITECTURAL WOODWOORK. FOR APPROPRIATE PRODUCTS REFER TO AWOUT AND THE SPECIFICATIONS. REFER TO AW002 TO AW020 FOR ADDITIONAL DETAILS. LOOR

BOARD

SCHOOL

REGION DISTRICT

THE WATERLOO

Ë

- TYPE 3 - PLAN WORK ROOM COUNTER Folder I:\DRAFTING\\_\_WRDSB MILLWORK AW467.DWG NST SKA February 2015 6/2/2016 9:05 AM

THE CONTRACTOR SHALL VERIFY ALL DWG8. AGAINST THE ARCHITECTURAL WOODWORK DWG8. AND MUST REPORT ANY INCONSIBILITIES TO THE WRD88 BEFORE PROCEEDING WITH WORK.































ALL DWG8, AND RELATED DOC-UMENTS ARE THE COPYRIGHT PROPERTY OF THE WRDS8, AND MUST BE RETURNED UPON RECUEST. REPRODUCTION OF DWGB, AND RELATED DOCUME