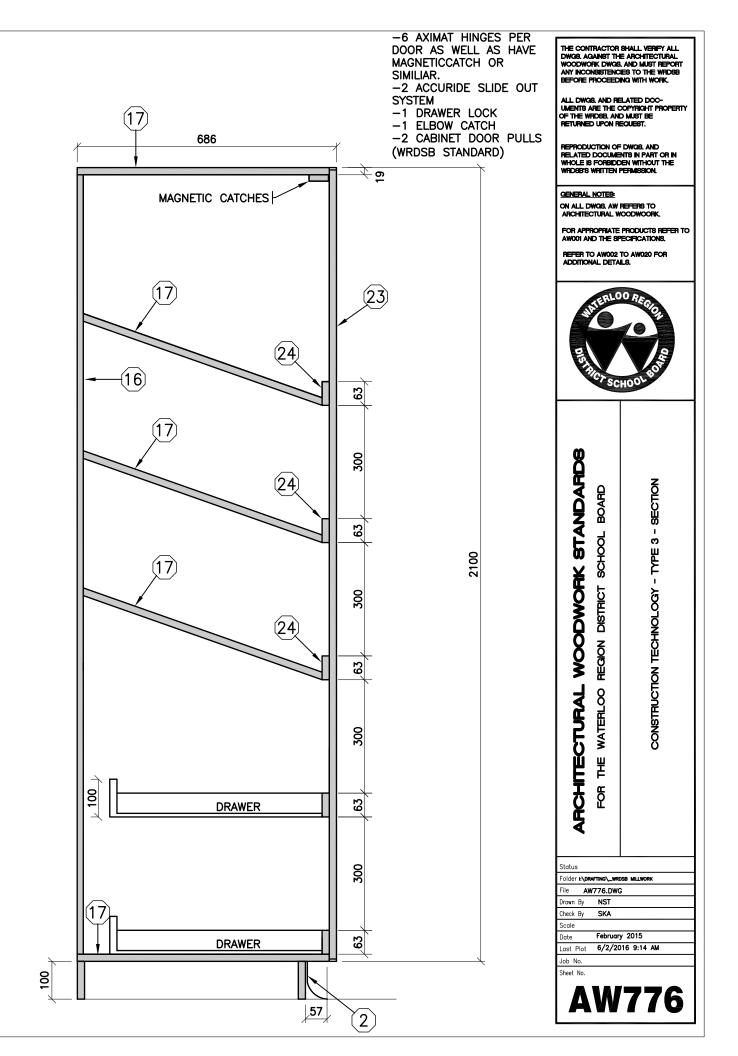

LOW BOOKSHELF 1000 - EXTENDED OVERHANG - SECTION

ARCHITECTURAL WOODWORK STANDARDS

Status Folder I:\DRAFTING\\_WRDSB MILLWORK File AW217.DWG NST Drawn By Check By SKA Scale February 2015 Date 6/2/2016 8:56 AM Last Plot Job No. Sheet No. AW217