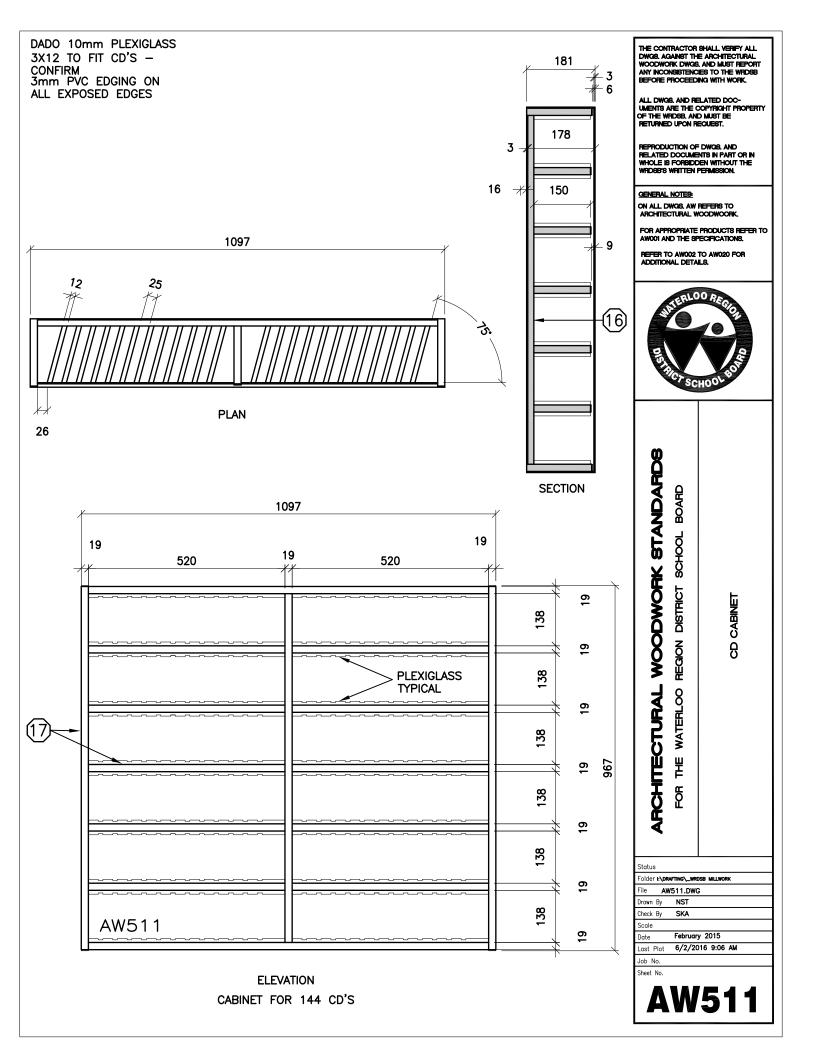

THE CONTRACTOR SHALL VERIFY ALL DWGB. AGAINST THE ARCHITECTURAL WOODWORK OWGB. AND MUST REPORT ANY INCONSISTENCES TO THE WRIDSB BEFORE PROCEEDING WITH WORK. ALL DWG8. AND RELATED DOC-UMENTS ARE THE COPYRIGHT PROPERTY OF THE WRDS8. AND MUST BE RETURNED UPON RECUEST. REPRODUCTION OF DWGB, AND RELATED DOCUMENTS IN PART OR IN WHOLE IS FORBIDDEN WITHOUT THE WRIDSB'S WRITTEN PERMISSION. GENERAL NOTES: ON ALL DWG8, AW REFERS TO ARCHITECTURAL WOODWOORK. FOR APPROPRIATE PRODUCTS REFER TO AWOULAND THE SPECIFICATIONS. REFER TO AW002 TO AW020 FOR ADDITIONAL DETAILS. LOORE SCHO ARCHITECTURAL WOODWORK STANDARDS REGION DISTRICT SCHOOL BOARD LOW BOOKSHELF 810 - SECTION FOR THE WATERLOO Status Folder I:\DRAFTING\\_WRDSB MILLWORK File AW202.DWG NST Drawn By Check By SKA Scale November 2015 6/2/2016 8:54 AM Date Last Plot Job No. Sheet No. AW202

THE CONTRACTOR SHALL VERIFY ALL DWGB. AGAINST THE ARCHITECTURAL WOODWORK OWGB. AND MUST REPORT ANY INCONSISTENCES TO THE WRIDSB BEFORE PROCEEDING WITH WORK. ALL DWG8. AND RELATED DOC-UMENTS ARE THE COPYRIGHT PROPERTY OF THE WRDS8. AND MUST BE RETURNED UPON RECUEST. REPRODUCTION OF DWGB, AND RELATED DOCUMENTS IN PART OR IN WHOLE IS FORBIDDEN WITHOUT THE WRIDSB'S WRITTEN PERMISSION. GENERAL NOTES: ON ALL DWG8, AW REFERS TO ARCHITECTURAL WOODWOORK FOR APPROPRIATE PRODUCTS REFER TO AWOULAND THE SPECIFICATIONS. REFER TO AW002 TO AW020 FOR ADDITIONAL DETAILS. LOO RE SCHO ARCHITECTURAL WOODWORK STANDARDS REGION DISTRICT SCHOOL BOARD LOW BOOKSHELF 810 - SSECTION FOR THE WATERLOO Status Folder I:\DRAFTING\\_WRDSB MILLWORK File AW203.DWG NST Drawn By Check By SKA Scale November 2015 6/2/2016 8:54 AM Date Last Plot Job No. Sheet No. AW203

THE CONTRACTOR SHALL VERIFY ALL DWGB. AGAINST THE ARCHITECTURAL WOODWORK OWGB. AND MUST REPORT ANY INCONSISTENCES TO THE WRIDSB BEFORE PROCEEDING WITH WORK. ALL DWG8. AND RELATED DOC-UMENTS ARE THE COPYRIGHT PROPERTY OF THE WRDS8. AND MUST BE RETURNED UPON RECUEST. REPRODUCTION OF DWGB, AND RELATED DOCUMENTS IN PART OR IN WHOLE IS FORBIDDEN WITHOUT THE WRIDSB'S WRITTEN PERMISSION. GENERAL NOTES: ON ALL DWG8, AW REFERS TO ARCHITECTURAL WOODWOORK. FOR APPROPRIATE PRODUCTS REFER TO AWOULAND THE SPECIFICATIONS. REFER TO AW002 TO AW020 FOR ADDITIONAL DETAILS. LOORE SCHO ARCHITECTURAL WOODWORK STANDARDS REGION DISTRICT SCHOOL BOARD LOW BOOKSHELF - 700 - SECTION FOR THE WATERLOO Status Folder I:\DRAFTING\\_WRDSB MILLWORK File AW213.DWG NST Drawn By Check By SKA Scale Date February 2015 6/2/2016 8:55 AM Last Plot Job No. Sheet No. **AW213** 