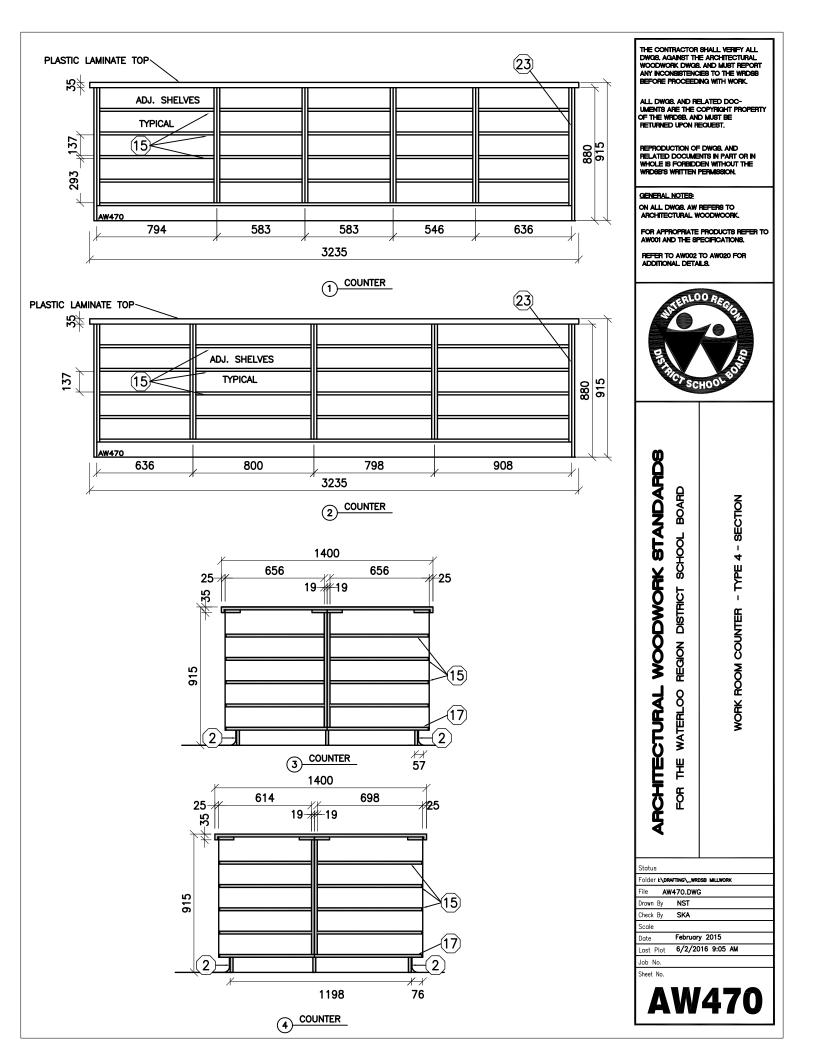

THE CONTRACTOR SHALL VERIFY ALL DWGB. AGAINST THE ARCHITECTURAL WOODWORK OWGB. AND MUST REPORT ANY INCONSISTENCES TO THE WRIDSB BEFORE PROCEEDING WITH WORK. ALL DWG8. AND RELATED DOC-UMENTS ARE THE COPYRIGHT PROPERTY OF THE WRDS8. AND MUST BE RETURNED UPON RECUEST. REPRODUCTION OF DWGB, AND RELATED DOCUMENTS IN PART OR IN WHOLE IS FORBIDDEN WITHOUT THE WRIDSB'S WRITTEN PERMISSION. GENERAL NOTES: ON ALL DWG8, AW REFERS TO ARCHITECTURAL WOODWOORK. FOR APPROPRIATE PRODUCTS REFER TO AWOULAND THE SPECIFICATIONS. REFER TO AW002 TO AW020 FOR ADDITIONAL DETAILS. LOORE SCHO ARCHITECTURAL WOODWORK STANDARDS REGION DISTRICT SCHOOL BOARD LOW BOOKSHELF 810 - SECTION FOR THE WATERLOO Status Folder I:\DRAFTING\\_WRDSB MILLWORK File AW202.DWG NST Drawn By Check By SKA Scale November 2015 6/2/2016 8:54 AM Date Last Plot Job No. Sheet No. AW202