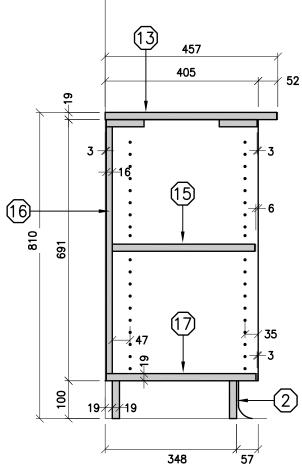

THE CONTRACTOR SHALL VERIFY ALL DWGB. AGAINST THE ARCHITECTURAL WOODWORK OWGB. AND MUST REPORT ANY INCONSISTENCES TO THE WRIDSB BEFORE PROCEEDING WITH WORK. ALL DWG8. AND RELATED DOC-UMENTS ARE THE COPYRIGHT PROPERTY OF THE WRDS8. AND MUST BE RETURNED UPON RECUEST. REPRODUCTION OF DWGB, AND RELATED DOCUMENTS IN PART OR IN WHOLE IS FORBIDDEN WITHOUT THE WRIDSB'S WRITTEN PERMISSION. GENERAL NOTES: ON ALL DWG8, AW REFERS TO ARCHITECTURAL WOODWOORK. FOR APPROPRIATE PRODUCTS REFER TO AWOULAND THE SPECIFICATIONS. REFER TO AW002 TO AW020 FOR ADDITIONAL DETAILS. LOORE SCHO ARCHITECTURAL WOODWORK STANDARDS REGION DISTRICT SCHOOL BOARD LOW BOOKSHELF 810 - SECTION FOR THE WATERLOO Status Folder I:\DRAFTING\\_WRDSB MILLWORK File AW202.DWG NST Drawn By Check By SKA Scale November 2015 6/2/2016 8:54 AM Date Last Plot Job No. Sheet No. AW202