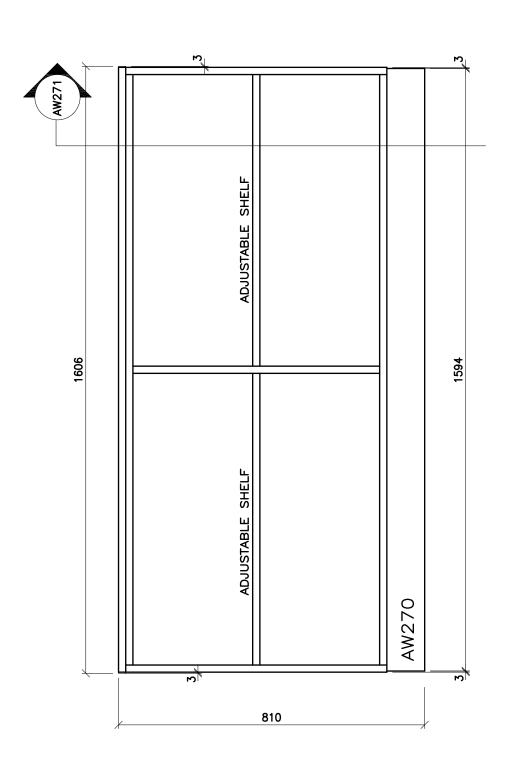

CONSTRUCT UNIT TO ALLOW FOR FREESTANDING INSTALLATIONS FINISHED FACES ON ALL SIDES 3MM PVC EDGING ON ALL EXPOSED EDGES, ALL SIDES

REPRODUCTION OF DWGB, AND RELATED DOCUMENTS IN PART OR IN WHOLE IS FORBIDDEN WITHOUT THE WRIDSB'S WRITTEN PERMISSION. GENERAL NOTES: ON ALL DWG8, AW REFERS TO ARCHITECTURAL WOODWOORK FOR APPROPRIATE PRODUCTS REFER TO AW001 AND THE SPECIFICATIONS. REFER TO AW002 TO AW020 FOR ADDITIONAL DETAILS. 00 R ARCHITECTURAL WOODWORK STANDARDS LOW BOOKSHELF - FREESTANDING - 810 - DIVIDED - ELEVATION BOARD SCHOOL REGION DISTRICT THE WATERLOO Ĕ Status Folder I:\DRAFTING\\_WRDSB MILLWORK File AW270.DWG NST Drawn By Check By SKA Scale February 2015 Date 6/2/2016 8:58 AM Last Plot

Job No.

Sheet No.

**AW270** 

THE CONTRACTOR SHALL VERIFY ALL DWG8, AGAINST THE ARCHITECTURAL WOODWORK DWG8, AND MUST REPORT ANY INCONSISTENCIES TO THE WINDSB BEFORE PROCEEDING WITH WORK. ALL DWG8, AND RELATED DOC-UMENTS ARE THE COPYRIGHT PROPERTY OF THE WINDSB, AND MUST BE REFURNED UPON RECUEST.