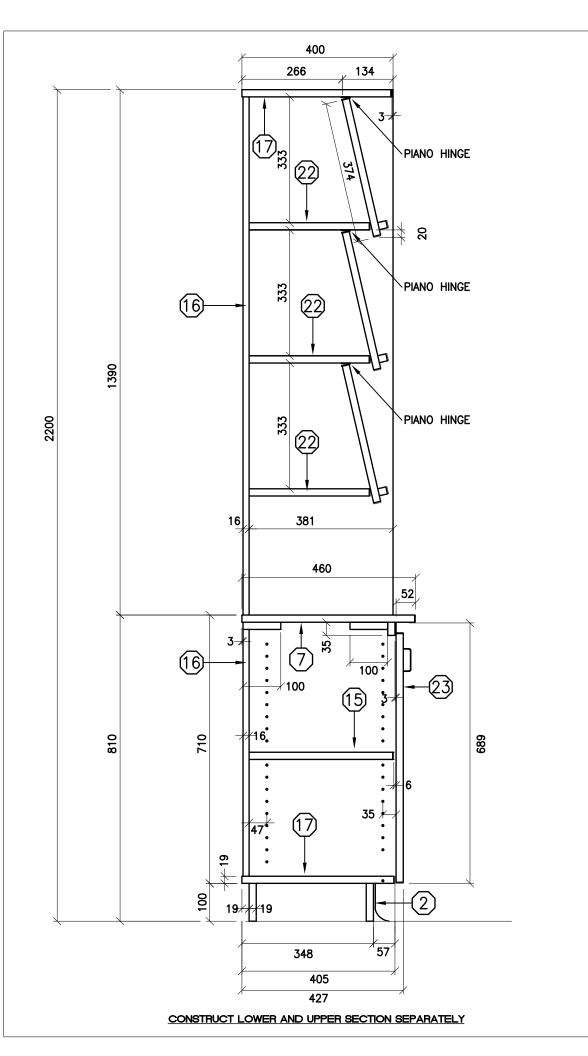

THE CONTRACTOR SHALL VERIFY ALL DWGB. AGAINST THE ARCHITECTURAL WOODWORK OWGB. AND MUST REPORT ANY INCONSISTENCES TO THE WRIDSB BEFORE PROCEEDING WITH WORK. ALL DWG8. AND RELATED DOC-UMENTS ARE THE COPYRIGHT PROPERTY OF THE WRDS8. AND MUST BE RETURNED UPON RECUEST. REPRODUCTION OF DWGB, AND RELATED DOCUMENTS IN PART OR IN WHOLE IS FORBIDDEN WITHOUT THE WRIDSB'S WRITTEN PERMISSION. GENERAL NOTES: ON ALL DWG8, AW REFERS TO ARCHITECTURAL WOODWOORK. FOR APPROPRIATE PRODUCTS REFER TO AWOULAND THE SPECIFICATIONS. REFER TO AW002 TO AW020 FOR ADDITIONAL DETAILS. LOORE SCHO ARCHITECTURAL WOODWORK STANDARDS REGION DISTRICT SCHOOL BOARD LOW BOOKSHELF 810 - SECTION FOR THE WATERLOO Status Folder I:\DRAFTING\\_WRDSB MILLWORK File AW202.DWG NST Drawn By Check By SKA Scale November 2015 6/2/2016 8:54 AM Date Last Plot Job No. Sheet No. AW202