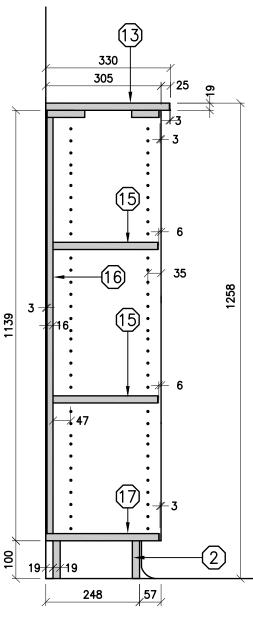

NG WITH WORK. ALL DWG8. AND RELATED DOC-UMENTS ARE THE COPYRIGHT PROPERTY OF THE WRDS8. AND MUST BE RETURNED UPON RECUEST. REPRODUCTION OF DWGB, AND RELATED DOCUMENTS IN PART OR IN WHOLE IS FORBIDDEN WITHOUT THE WRIDSB'S WRITTEN PERMISSION. GENERAL NOTES: ON ALL DWG8, AW REFERS TO ARCHITECTURAL WOODWOORK FOR APPROPRIATE PRODUCTS REFER TO AW001 AND THE SPECIFICATIONS. REFER TO AW002 TO AW020 FOR ADDITIONAL DETAILS. LOORE (13) 25 ი SCHC ₩3 • - 3 ARCHITECTURAL WOODWORK STANDARDS (15) • • REGION DISTRICT SCHOOL BOARD • 6 • • LOW BOOKSHELF -1258 - SECTION ł 35 1258 • • (15) • • . • • • 6 • -• FOR THE WATERLOO • • 17 • -3 . 2 *,*57 Status Folder I:\DRAFTING\\_WRDSB MILLWORK File AW219.DWG NST Drawn By Check By SKA Scale February 2015 Date 6/2/2016 8:56 AM Last Plot Job No. Sheet No. **AW219** 





| *    | 12               | 20            | SEE AW 2<br>LIST AW 2 | 241-305<br>242-405<br>243-450<br>244-500<br>245-570 | THE CONTRACTOR 8<br>DWG8, AGAINST THE<br>WOODWORK DWG8,<br>ANY INCONSISTENCE<br>BEFORE FROCEEDIN<br>ALL DWG8, AND REL<br>UMENTS ARE THE CO<br>OF THE WRD88, AND<br>RETURNED UPON REC<br>REPRODUCTION OF I<br>RELATED DOCUMEN<br>WHOLE IS FORBIDE | ARCHITECTURAL<br>AND MUST REPORT<br>STO THE WIRDER<br>IG WITH WORK.<br>ATED DOC-<br>DPYRIGHT PROPERTY<br>MUST BE<br>OUEST.<br>DWGR. AND<br>TR IN PART OR IN<br>IN WITHOUT THE |
|------|------------------|---------------|-----------------------|-----------------------------------------------------|--------------------------------------------------------------------------------------------------------------------------------------