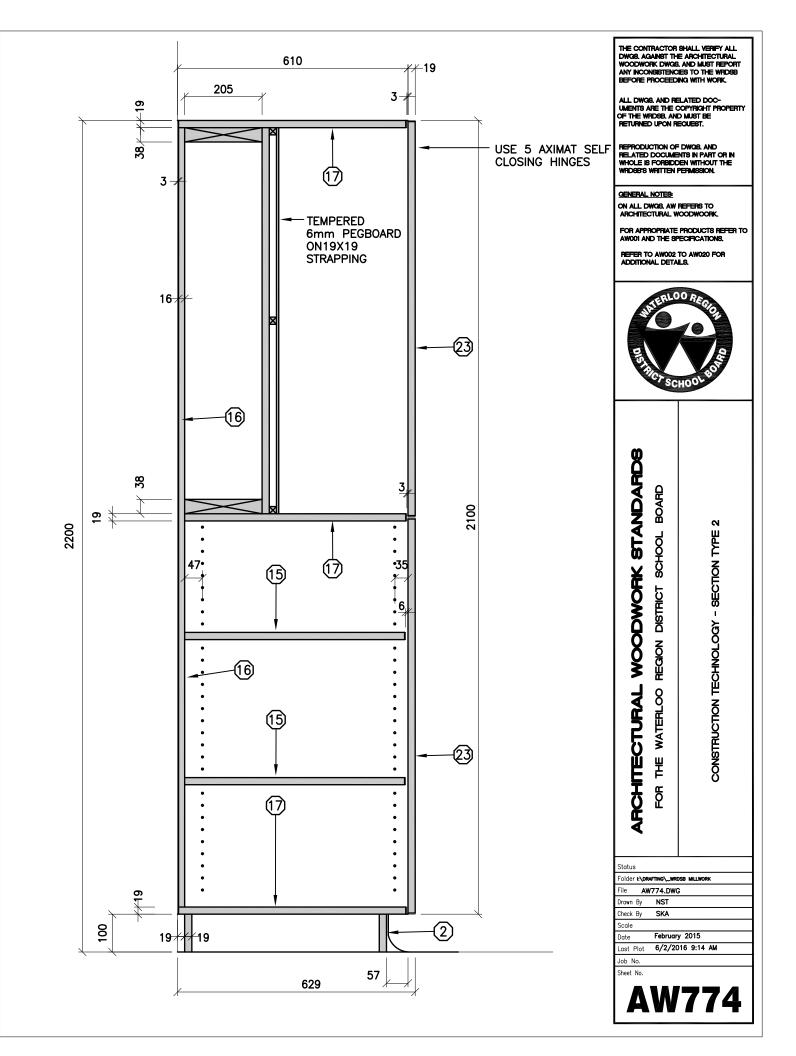

LOW BOOKSHELF 1000 - EXTENDED OVERHANG - SECTION

ARCHITECTURAL WOODWORK STANDARDS

Status Folder I:\DRAFTING\\_WRDSB MILLWORK File AW217.DWG NST Drawn By Check By SKA Scale February 2015 Date 6/2/2016 8:56 AM Last Plot Job No. Sheet No. AW217