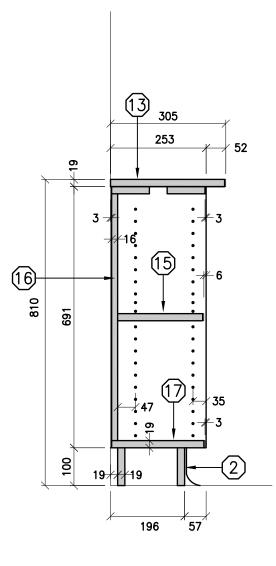

THE CONTRACTOR SHALL VERIFY ALL DWGB. AGAINST THE ARCHITECTURAL WOODWORK OWGB. AND MUST REPORT ANY INCONSISTENCES TO THE WRIDSB BEFORE PROCEEDING WITH WORK. ALL DWG8. AND RELATED DOC-UMENTS ARE THE COPYRIGHT PROPERTY OF THE WRDS8. AND MUST BE RETURNED UPON RECUEST. REPRODUCTION OF DWGB, AND RELATED DOCUMENTS IN PART OR IN WHOLE IS FORBIDDEN WITHOUT THE WRIDSB'S WRITTEN PERMISSION. GENERAL NOTES: ON ALL DWG8, AW REFERS TO ARCHITECTURAL WOODWOORK. FOR APPROPRIATE PRODUCTS REFER TO AWOULAND THE SPECIFICATIONS. REFER TO AW002 TO AW020 FOR ADDITIONAL DETAILS. LOORE SCHO ARCHITECTURAL WOODWORK STANDARDS REGION DISTRICT SCHOOL BOARD LOW BOOKSHELF 810 - SECTION FOR THE WATERLOO Status Folder I:\DRAFTING\\_WRDSB MILLWORK File AW202.DWG NST Drawn By Check By SKA Scale November 2015 6/2/2016 8:54 AM Date Last Plot Job No. Sheet No. AW202