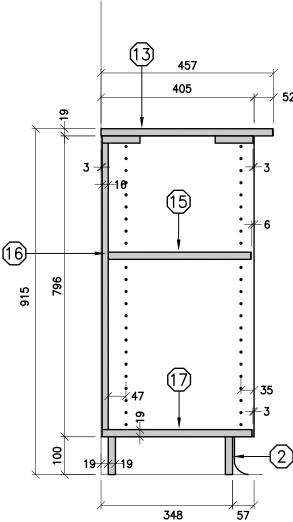

THE CONTRACTOR SHALL VERIFY ALL DWGB. AGAINST THE ARCHITECTURAL WOODWORK OWGB. AND MUST REPORT ANY INCONSISTENCES TO THE WRIDSB BEFORE PROCEEDING WITH WORK. ALL DWG8. AND RELATED DOC-UMENTS ARE THE COPYRIGHT PROPERTY OF THE WRDS8. AND MUST BE RETURNED UPON RECUEST. REPRODUCTION OF DWGB, AND RELATED DOCUMENTS IN PART OR IN WHOLE IS FORBIDDEN WITHOUT THE WRIDSB'S WRITTEN PERMISSION. GENERAL NOTES: ON ALL DWG8, AW REFERS TO ARCHITECTURAL WOODWOORK FOR APPROPRIATE PRODUCTS REFER TO AWOULAND THE SPECIFICATIONS. REFER TO AW002 TO AW020 FOR ADDITIONAL DETAILS. LOO RE SCHO ARCHITECTURAL WOODWORK STANDARDS REGION DISTRICT SCHOOL BOARD LOW BOOKSHELF 810 - SSECTION FOR THE WATERLOO Status Folder I:\DRAFTING\\_WRDSB MILLWORK File AW203.DWG NST Drawn By Check By SKA Scale November 2015 6/2/2016 8:54 AM Date Last Plot Job No. Sheet No. AW203