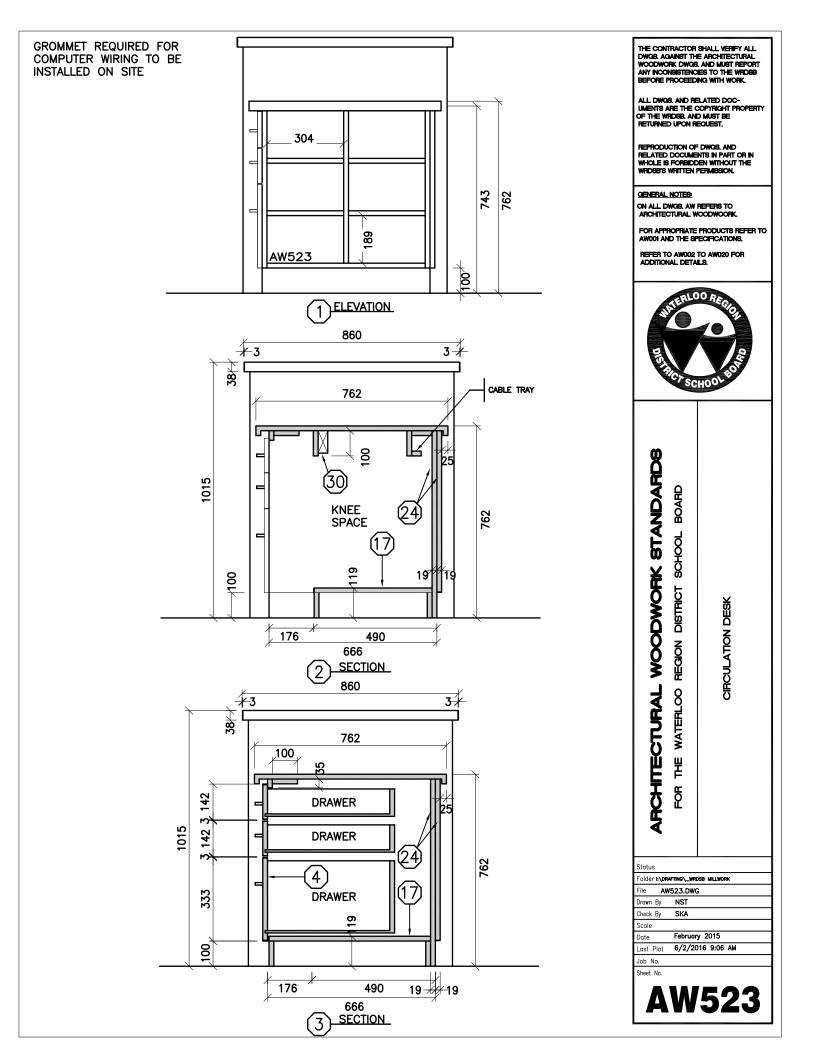

THE CONTRACTOR SHALL VERIFY ALL DWGB. AGAINST THE ARCHITECTURAL WOODWORK OWGB. AND MUST REPORT ANY INCONSISTENCES TO THE WRIDSB BEFORE PROCEEDING WITH WORK. ALL DWG8. AND RELATED DOC-UMENTS ARE THE COPYRIGHT PROPERTY OF THE WRDS8. AND MUST BE RETURNED UPON RECUEST. REPRODUCTION OF DWGB, AND RELATED DOCUMENTS IN PART OR IN WHOLE IS FORBIDDEN WITHOUT THE WRIDSB'S WRITTEN PERMISSION. GENERAL NOTES: ON ALL DWG8, AW REFERS TO ARCHITECTURAL WOODWOORK. FOR APPROPRIATE PRODUCTS REFER TO AWOULAND THE SPECIFICATIONS. REFER TO AW002 TO AW020 FOR ADDITIONAL DETAILS. LOORE SCHO ARCHITECTURAL WOODWORK STANDARDS REGION DISTRICT SCHOOL BOARD LOW BOOKSHELF 810 - SECTION FOR THE WATERLOO Status Folder I:\DRAFTING\\_WRDSB MILLWORK File AW202.DWG NST Drawn By Check By SKA Scale November 2015 6/2/2016 8:54 AM Date Last Plot Job No. Sheet No. AW202