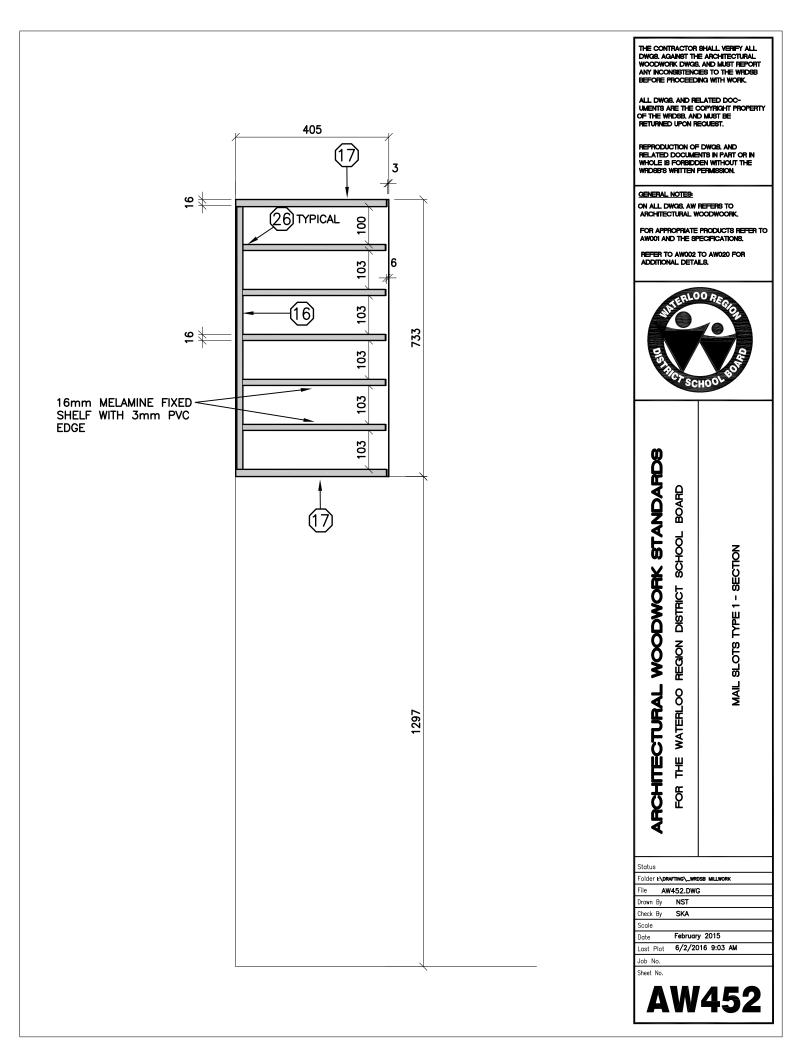

THE WRDS8, AND MUST BE RETURNED UPON RECUEST.

THE CONTRACTOR SHALL VERIFY ALL DWGB. AGAINST THE ARCHITECTURAL WOODWORK OWGB. AND MUST REPORT ANY INCONSISTENCES TO THE WRIDSB BEFORE PROCEEDING WITH WORK.





ALL DWG8, AND RELATED DOC-UMENTS ARE THE COPYRIGHT PROPERTY OF THE WRDS8, AND MUST BE RETURNED UPON RECUEST. REPRODUCTION OF DWGB, AND RELATED DOCUMENTS IN PART OR IN WHOLE IS FORBIDDEN WITHOUT THE WRDSB'S WRITTEN PERMISSION. GENERAL NOTES: ON ALL DWG8, AW REFERS TO ARCHITECTURAL WOODWOORK FOR APPROPRIATE PRODUCTS REFER TO AW001 AND THE SPECIFICATIONS. REFER TO AW002 TO AW020 FOR ADDITIONAL DETAILS. 00 0 REGION DISTRICT SCHOOL BOARD DOUBLE COMPUTER COUNTER - SECTION FOR THE WATERLOO Folder I:\DRAFTING\\_\_WRDSB MILLWORK AW403.DWG NST SKA February 2015 6/2/2016 9:02 AM





















THE CONTRACTOR SHALL VERIFY ALL DWGB. AGAINST THE ARCHITECTURAL WOODWORK OWGB. AND MUST REPORT ANY INCONSISTENCES TO THE WRIDSB BEFORE PROCEEDING WITH WORK. ALL DWG8. AND RELATED DOC-UMENTS ARE THE COPYRIGHT PROPERTY OF THE WRDS8. AND MUST BE RETURNED UPON RECUEST. REPRODUCTION OF DWGB, AND RELATED DOCUMENTS IN PART OR IN WHOLE IS FORBIDDEN WITHOUT THE WRIDSB'S WRITTEN PERMISSION. GENERAL NOTES: ON ALL DWG8, AW REFERS TO ARCHITECTURAL WOODWOORK. FOR APPROPRIATE PRODUCTS REFER TO AWOULAND THE SPECIFICATIONS. REFER TO AW002 TO AW020 FOR ADDITIONAL DETAILS. LOORE 3 SCHC | Tempered | 6 mm masonite | Typical ARCHITECTURAL WOODWORK STANDARDS REGION DISTRICT SCHOOL BOARD VERTICAL MAIL SLOTS - SECTION FOR THE WATERLOO -3 Status Folder I:\DRAFTING\\_WRDSB MILLWORK File AW455.DWG NST Drawn By