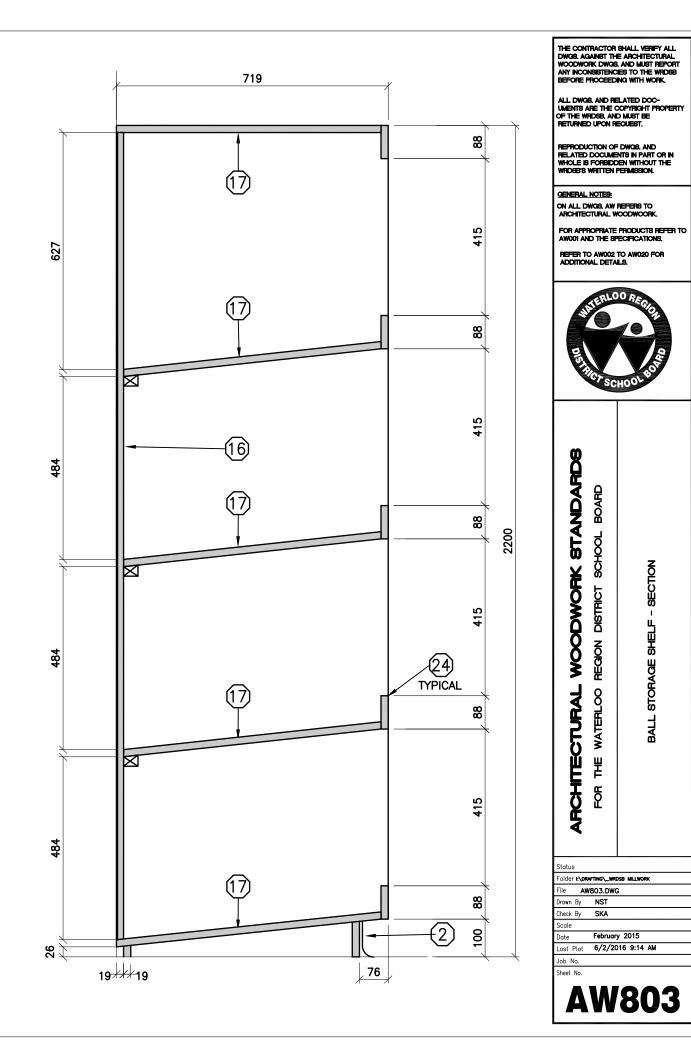

THE CONTRACTOR SHALL VERIFY ALL DWGB. AGAINST THE ARCHITECTURAL WOODWORK OWGB. AND MUST REPORT ANY INCONSISTENCES TO THE WRIDSB BEFORE PROCEEDING WITH WORK. ALL DWG8. AND RELATED DOC-UMENTS ARE THE COPYRIGHT PROPERTY OF THE WRDS8. AND MUST BE RETURNED UPON RECUEST. REPRODUCTION OF DWGB, AND RELATED DOCUMENTS IN PART OR IN WHOLE IS FORBIDDEN WITHOUT THE WRIDSB'S WRITTEN PERMISSION. GENERAL NOTES: ON ALL DWG8, AW REFERS TO ARCHITECTURAL WOODWOORK. FOR APPROPRIATE PRODUCTS REFER TO AWOULAND THE SPECIFICATIONS. REFER TO AW002 TO AW020 FOR ADDITIONAL DETAILS. LOORE SCHO ARCHITECTURAL WOODWORK STANDARDS REGION DISTRICT SCHOOL BOARD LOW BOOKSHELF 810 - SECTION FOR THE WATERLOO Status Folder I:\DRAFTING\\_WRDSB MILLWORK File AW202.DWG NST Drawn By Check By SKA Scale November 2015 6/2/2016 8:54 AM Date Last Plot Job No. Sheet No. AW202