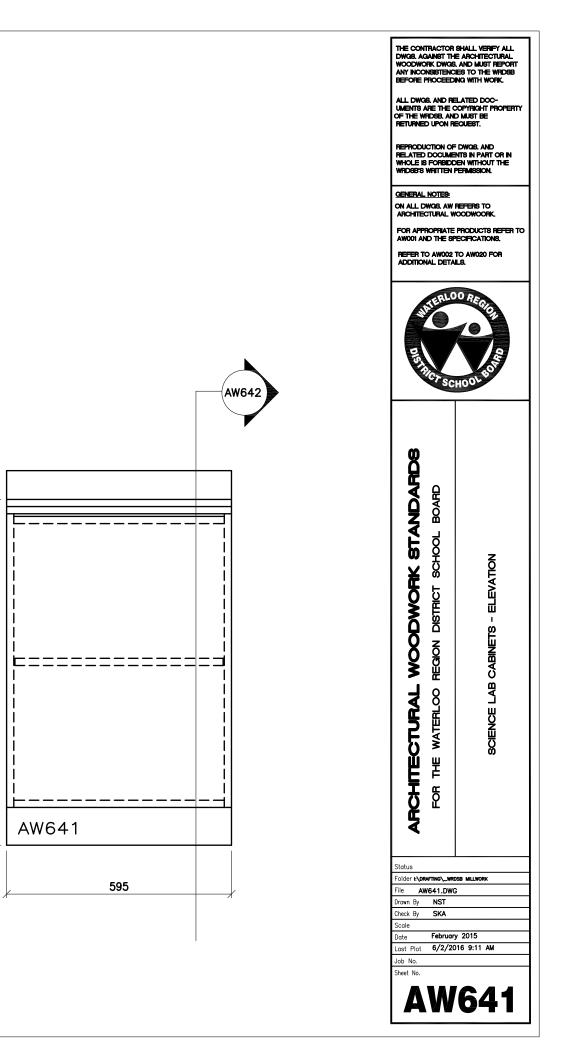

THE CONTRACTOR SHALL VERIFY ALL DWGB. AGAINST THE ARCHITECTURAL WOODWORK OWGB. AND MUST REPORT ANY INCONSISTENCES TO THE WRIDSB BEFORE PROCEEDING WITH WORK. ALL DWG8. AND RELATED DOC-UMENTS ARE THE COPYRIGHT PROPERTY OF THE WRDS8. AND MUST BE RETURNED UPON RECUEST. REPRODUCTION OF DWGB, AND RELATED DOCUMENTS IN PART OR IN WHOLE IS FORBIDDEN WITHOUT THE WRIDSB'S WRITTEN PERMISSION. GENERAL NOTES: ON ALL DWG8, AW REFERS TO ARCHITECTURAL WOODWOORK. FOR APPROPRIATE PRODUCTS REFER TO AWOULAND THE SPECIFICATIONS. REFER TO AW002 TO AW020 FOR ADDITIONAL DETAILS. LOORE SCHO ARCHITECTURAL WOODWORK STANDARDS REGION DISTRICT SCHOOL BOARD LOW BOOKSHELF 810 - SECTION FOR THE WATERLOO Status Folder I:\DRAFTING\\_WRDSB MILLWORK File AW202.DWG NST Drawn By Check By SKA Scale November 2015 6/2/2016 8:54 AM Date Last Plot Job No. Sheet No. AW202