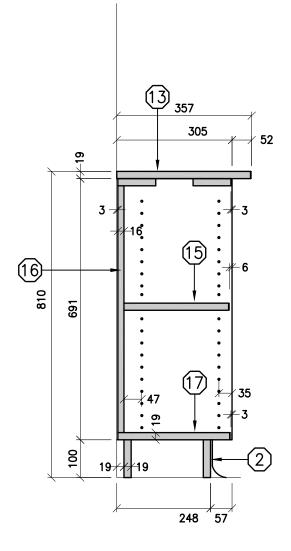

THE CONTRACTOR SHALL VERIFY ALL DWGB. AGAINST THE ARCHITECTURAL WOODWORK OWGB. AND MUST REPORT ANY INCONSISTENCES TO THE WRIDSB BEFORE PROCEEDING WITH WORK. ALL DWG8. AND RELATED DOC-UMENTS ARE THE COPYRIGHT PROPERTY OF THE WRDS8. AND MUST BE RETURNED UPON RECUEST. REPRODUCTION OF DWGB, AND RELATED DOCUMENTS IN PART OR IN WHOLE IS FORBIDDEN WITHOUT THE WRIDSB'S WRITTEN PERMISSION. GENERAL NOTES: ON ALL DWG8, AW REFERS TO ARCHITECTURAL WOODWOORK. FOR APPROPRIATE PRODUCTS REFER TO AWOULAND THE SPECIFICATIONS. REFER TO AW002 TO AW020 FOR ADDITIONAL DETAILS. LOORE SCHO ARCHITECTURAL WOODWORK STANDARDS REGION DISTRICT SCHOOL BOARD LOW BOOKSHELF 810 - SECTION FOR THE WATERLOO Status Folder I:\DRAFTING\\_WRDSB MILLWORK File AW202.DWG NST Drawn By Check By SKA Scale November 2015 6/2/2016 8:54 AM Date Last Plot Job No. Sheet No. AW202