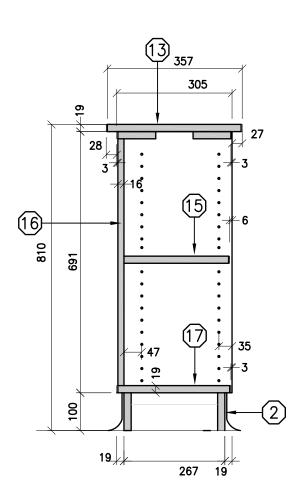

CONSTRUCT UNIT TO ALLOW FOR FREESTANDING INSTALLATIONS FINISHED FACES ON ALL SIDES 3MM PVC EDGING ON ALL EXPOSED EDGES, ALL SIDES SUPPLY AND INSTALL VINYL BASE ON ALL SIDES

|                                                                       |                                                              |               | AW278 |
|-----------------------------------------------------------------------|--------------------------------------------------------------|---------------|-------|
| 1                                                                     | 1220                                                         |               |       |
| <b>\</b>                                                              | TOP UNIT TO BE IN LINE WITH<br>TOP OF FIXED SHELF OF AW221 - | AW233         |       |
| 1160<br>TOP TO BE IN LINE WITH<br>TOP OF FIXED SHELF OF AW221 - AW233 |                                                              | ADJUSTABLE SH |       |
|                                                                       | AW276                                                        |               |       |
| ×                                                                     |                                                              |               |       |

| FOR APPR<br>AW001 AN<br>REFER TO<br>ADDITION | OPRIATE<br>D THE SF<br>D AW002<br>AL DETA     | PRODUCTS REFER TO<br>"ECIFICATIONS.<br>TO AW020 FOR<br>LS.                                                                                                                                                                                                                                                                                                                                                                                                                                                                                                                                                                                                                                                                                                                                                                                                                                                                                                                                                                                                                                                                                                                                                                                                                                                                                                                                                                                                                                                                                                                                                                                                                                                                                                                                                                                                                                                                                                                                                                                                                                                                                                                                                                                                                                                                                                                                                                                                                                                                                                                                           |    |
|----------------------------------------------|-----------------------------------------------|------------------------------------------------------------------------------------------------------------------------------------------------------------------------------------------------------------------------------------------------------------------------------------------------------------------------------------------------------------------------------------------------------------------------------------------------------------------------------------------------------------------------------------------------------------------------------------------------------------------------------------------------------------------------------------------------------------------------------------------------------------------------------------------------------------------------------------------------------------------------------------------------------------------------------------------------------------------------------------------------------------------------------------------------------------------------------------------------------------------------------------------------------------------------------------------------------------------------------------------------------------------------------------------------------------------------------------------------------------------------------------------------------------------------------------------------------------------------------------------------------------------------------------------------------------------------------------------------------------------------------------------------------------------------------------------------------------------------------------------------------------------------------------------------------------------------------------------------------------------------------------------------------------------------------------------------------------------------------------------------------------------------------------------------------------------------------------------------------------------------------------------------------------------------------------------------------------------------------------------------------------------------------------------------------------------------------------------------------------------------------------------------------------------------------------------------------------------------------------------------------------------------------------------------------------------------------------------------------|----|
| The second second                            | LEAL O                                        | D REGIDIE<br>REGIDIE<br>REGIDIE<br>REGIDIE<br>REGIDIE<br>REGIDIE<br>REGIDIE<br>REGIDIE<br>REGIDIE<br>REGIDIE<br>REGIDIE<br>REGIDIE<br>REGIDIE<br>REGIDIE<br>REGIDIE<br>REGIDIE<br>REGIDIE<br>REGIDIE<br>REGIDIE<br>REGIDIE<br>REGIDIE<br>REGIDIE<br>REGIDIE<br>REGIDIE<br>REGIDIE<br>REGIDIE<br>REGIDIE<br>REGIDIE<br>REGIDIE<br>REGIDIE<br>REGIDIE<br>REGIDIE<br>REGIDIE<br>REGIDIE<br>REGIDIE<br>REGIDIE<br>REGIDIE<br>REGIDIE<br>REGIDIE<br>REGIDIE<br>REGIDIE<br>REGIDIE<br>REGIDIE<br>REGIDIE<br>REGIDIE<br>REGIDIE<br>REGIDIE<br>REGIDIE<br>REGIDIE<br>REGIDIE<br>REGIDIE<br>REGIDIE<br>REGIDIE<br>REGIDIE<br>REGIDIE<br>REGIDIE<br>REGIDIE<br>REGIDIE<br>REGIDIE<br>REGIDIE<br>REGIDIE<br>REGIDIE<br>REGIDIE<br>REGIDIE<br>REGIDIE<br>REGIDIE<br>REGIDIE<br>REGIDIE<br>REGIDIE<br>REGIDIE<br>REGIDIE<br>REGIDIE<br>REGIDIE<br>REGIDIE<br>REGIDIE<br>REGIDIE<br>REGIDIE<br>REGIDIE<br>REGIDIE<br>REGIDIE<br>REGIDIE<br>REGIDIE<br>REGIDIE<br>REGIDIE<br>REGIDIE<br>REGIDIE<br>REGIDIE<br>REGIDIE<br>REGIDIE<br>REGIDIE<br>REGIDIE<br>REGIDIE<br>REGIDIE<br>REGIDIE<br>REGIDIE<br>REGIDIE<br>REGIDIE<br>REGIDIE<br>REGIDIE<br>REGIDIE<br>REGIDIE<br>REGIDIE<br>REGIDIE<br>REGIDIE<br>REGIDIE<br>REGIDIE<br>REGIDIE<br>REGIDIE<br>REGIDIE<br>REGIDIE<br>REGIDIE<br>REGIDIE<br>REGIDIE<br>REGIDIE<br>REGIDIE<br>REGIDIE<br>REGIDIE<br>REGIDIE<br>REGIDIE<br>REGIDIE<br>REGIDIE<br>REGIDIE<br>REGIDIE<br>REGIDIE<br>REGIDIE<br>REGIDIE<br>REGIDIE<br>REGIDIE<br>REGIDIE<br>REGIDIE<br>REGIDIE<br>REGIDIE<br>REGIDIE<br>REGIDIE<br>REGIDIE<br>REGIDIE<br>REGIDIE<br>REGIDIE<br>REGIDIE<br>REGIDIE<br>REGIDIE<br>REGIDIE<br>REGIDIE<br>REGIDIE<br>REGIDIE<br>REGIDIE<br>REGIDIE<br>REGIDIE<br>REGIDIE<br>REGIDIE<br>REGIDIE<br>REGIDIE<br>REGIDIE<br>REGIDIE<br>REGIDIE<br>REGIDIE<br>REGIDIE<br>REGIDIE<br>REGIDIE<br>REGIDIE<br>REGIDIE<br>REGIDIE<br>REGIDIE<br>REGIDIE<br>REGIDIE<br>REGIDIE<br>REGIDIE<br>REGIDIE<br>REGIDIE<br>REGIDIE<br>REGIDIE<br>REGIDIE<br>REGIDIE<br>REGIDIE<br>REGIDIE<br>REGIDIE<br>REGIDIE<br>REGIDIE<br>REGIDIE<br>REGIDIE<br>REGIDIE<br>REGIDIE<br>REGIDIE<br>REGIDIE<br>REGIDIE<br>REGIDIE<br>REGIDIE<br>REGIDIE<br>REGIDIE<br>REGIDIE<br>REGIDIE<br>REGIDIE<br>REGIDIE<br>REGIDIE<br>REGIDIE<br>REGIDIE<br>REGIDIE<br>REGIDIE<br>REGIDIE<br>REGIDIE<br>REGIDIE<br>REGIDIE<br>REGIDIE<br>REGIDIE<br>REGIDIE<br>REGIDIE<br>REGIDIE<br>REGIDIE<br>REGIDIE<br>REGIDIE<br>REGIDIE<br>REGIDIE<br>REGIDIE<br>REGIDIE<br>REGIDIE<br>REGIDIE<br>REGIDIE<br>REGIDIE<br>REGIDIE<br>REGIDIE<br>REGIDIE<br>REGIDIE<br>REGIDIE<br>REGIDIE<br>REGIDIE<br>REGIDIE<br>REGIDIE<br>R |    |
| ARCHITECTURAL WOODWORK STANDARDS             | FOR THE WATERLOO REGION DISTRICT SCHOOL BOARD | LOW BOOK SHELF - TYPE 2 - ELEVATION<br>FOR BESIDE HIGH BOOKSHELVES                                                                                                                                                                                                                                                                                                                                                                                                                                                                                                                                                                                                                                                                                                                                                                                                                                                                                                                                                                                                                                                                                                                                                                                                                                                                                                                                                                                                                                                                                                                                                                                                                                                                                                                                                                                                                                                                                                                                                                                                                                                                                                                                                                                                                                                                                                                                                                                                                                                                                                                                   |    |
| Status<br>Folder <b>c:\us</b>                | ERS\DOUMA                                     | a\dropbox\wrdsb_millwork\                                                                                                                                                                                                                                                                                                                                                                                                                                                                                                                                                                                                                                                                                                                                                                                                                                                                                                                                                                                                                                                                                                                                                                                                                                                                                                                                                                                                                                                                                                                                                                                                                                                                                                                                                                                                                                                                                                                                                                                                                                                                                                                                                                                                                                                                                                                                                                                                                                                                                                                                                                            | AD |
|                                              | 276.DW0                                       |                                                                                                                                                                                                                                                                                                                                                                                                                                                                                                                                                                                                                                                                                                                                                                                                                                                                                                                                                                                                                                                                                                                                                                                                                                                                                                                                                                                                                                                                                                                                                                                                                                                                                                                                                                                                                                                                                                                                                                                                                                                                                                                                                                                                                                                                                                                                                                                                                                                                                                                                                                                                      |    |
| Drawn By                                     | NST                                           |                                                                                                                                                                                                                                                                                                                                                                                                                                                                                                                                                                                                                                                                                                                                                                                                                                                                                                                                                                                                                                                                                                                                                                                                                                                                                                                                                                                                                                                                                                                                                                                                                                                                                                                                                                                                                                                                                                                                                                                                                                                                                                                                                                                                                                                                                                                                                                                                                                                                                                                                                                                                      |    |
| Check By                                     | SKA                                           |                                                                                                                                                                                                                                                                                                                                                                                                                                                                                                                                                                                                                                                                                                                                                                                                                                                                                                                                                                                                                                                                                                                                                                                                                                                                                                                                                                                                                                                                                                                                                                                                                                                                                                                                                                                                                                                                                                                                                                                                                                                                                                                                                                                                                                                                                                                                                                                                                                                                                                                                                                                                      |    |
| Scale                                        | Fahrur                                        | y 2015                                                                                                                                                                                                                                                                                                                                                                                                                                                                                                                                                                                                                                                                                                                                                                                                                                                                                                                                                                                                                                                                                                                                                                                                                                                                                                                                                                                                                                                                                                                                                                                                                                                                                                                                                                                                                                                                                                                                                                                                                                                                                                                                                                                                                                                                                                                                                                                                                                                                                                                                                                                               |    |
| Date                                         | Februar                                       | y 2015<br>016 9:26 AM                                                                                                                                                                                                                                                                                                                                                                                                                                                                                                                                                                                                                                                                                                                                                                                                                                                                                                                                                                                                                                                                                                                                                                                                                                                                                                                                                                                                                                                                                                                                                                                                                                                                                                                                                                                                                                                                                                                                                                                                                                                                                                                                                                                                                                                                                                                                                                                                                                                                                                                                                                                |    |
| Last Plot                                    | 0/2/20                                        | 10 9:20 AM                                                                                                                                                                                                                                                                                                                                                                                                                                                                                                                                                                                                                                                                                                                                                                                                                                                                                                                                                                                                                                                                                                                                                                                                                                                                                                                                                                                                                                                                                                                                                                                                                                                                                                                                                                                                                                                                                                                                                                                                                                                                                                                                                                                                                                                                                                                                                                                                                                                                                                                                                                                           |    |

Job No. Sheet No.

AW276

ALL DWG8, AND RELATED DOC-UMENTS ARE THE COPYRIGHT PROPERTY OF THE WRDS8, AND MUST BE RETURNED UPON REQUEST.

REPRODUCTION OF DWG8. AND RELATED DOCUMENTS IN PART OR IN WHOLE IS FORBIDDEN WITHOUT THE WRDSB'S WRITTEN PERMISSION.