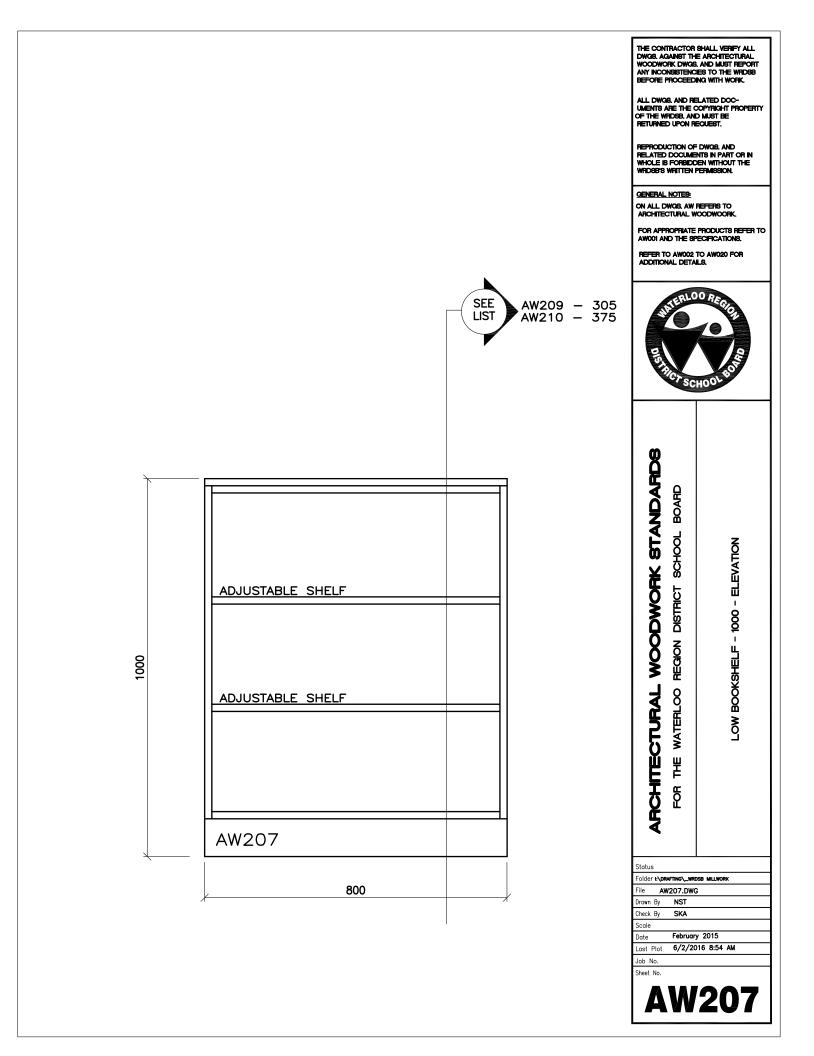

THE CONTRACTOR SHALL VERIFY ALL DWGB. AGAINST THE ARCHITECTURAL WOODWORK OWGB. AND MUST REPORT ANY INCONSISTENCES TO THE WRIDSB BEFORE PROCEEDING WITH WORK. ALL DWG8. AND RELATED DOC-UMENTS ARE THE COPYRIGHT PROPERTY OF THE WRDS8. AND MUST BE RETURNED UPON RECUEST. REPRODUCTION OF DWGB, AND RELATED DOCUMENTS IN PART OR IN WHOLE IS FORBIDDEN WITHOUT THE WRIDSB'S WRITTEN PERMISSION. GENERAL NOTES: ON ALL DWG8, AW REFERS TO ARCHITECTURAL WOODWOORK. FOR APPROPRIATE PRODUCTS REFER TO AWOULAND THE SPECIFICATIONS. REFER TO AW002 TO AW020 FOR ADDITIONAL DETAILS. LOORE SCHO ARCHITECTURAL WOODWORK STANDARDS REGION DISTRICT SCHOOL BOARD LOW BOOKSHELF 810 - SECTION FOR THE WATERLOO Status Folder I:\DRAFTING\\_WRDSB MILLWORK File AW202.DWG NST Drawn By Check By SKA Scale November 2015 6/2/2016 8:54 AM Date Last Plot Job No. Sheet No. AW202