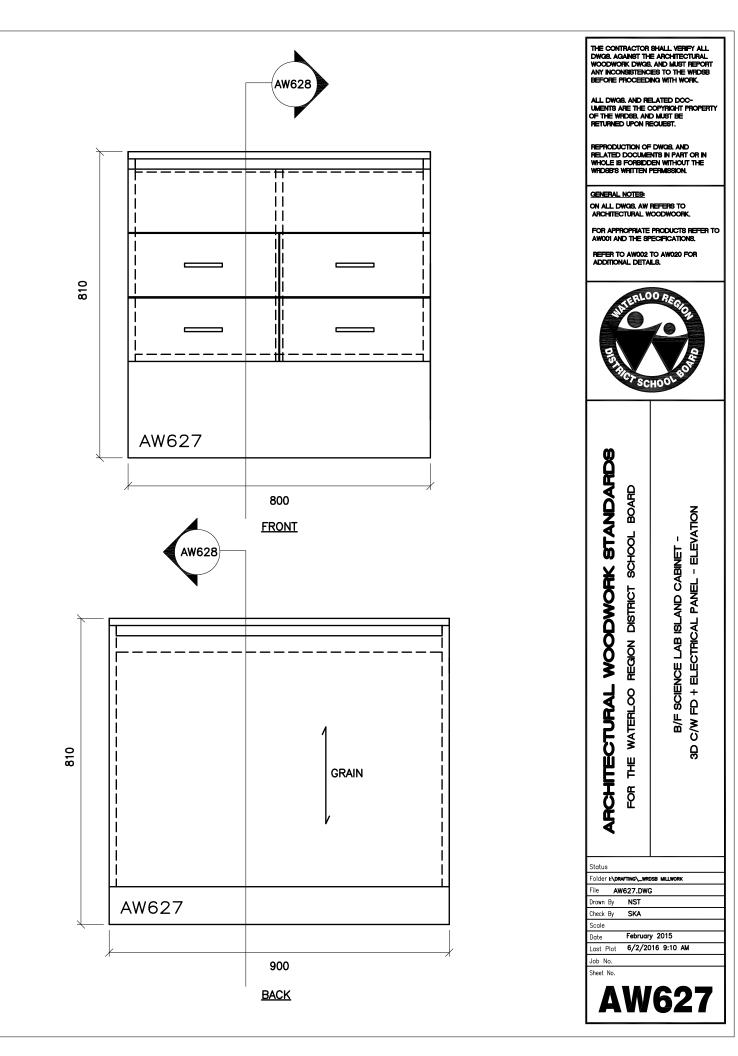

THE CONTRACTOR SHALL VERIFY ALL DWGB. AGAINST THE ARCHITECTURAL WOODWORK OWGB. AND MUST REPORT ANY INCONSISTENCES TO THE WRIDSB BEFORE PROCEEDING WITH WORK. ALL DWG8. AND RELATED DOC-UMENTS ARE THE COPYRIGHT PROPERTY OF THE WRDS8. AND MUST BE RETURNED UPON RECUEST. REPRODUCTION OF DWGB, AND RELATED DOCUMENTS IN PART OR IN WHOLE IS FORBIDDEN WITHOUT THE WRIDSB'S WRITTEN PERMISSION. GENERAL NOTES: ON ALL DWG8, AW REFERS TO ARCHITECTURAL WOODWOORK. FOR APPROPRIATE PRODUCTS REFER TO AWOULAND THE SPECIFICATIONS. REFER TO AW002 TO AW020 FOR ADDITIONAL DETAILS. LOORE SCHO ARCHITECTURAL WOODWORK STANDARDS REGION DISTRICT SCHOOL BOARD LOW BOOKSHELF 810 - SECTION FOR THE WATERLOO Status Folder I:\DRAFTING\\_WRDSB MILLWORK File AW202.DWG NST Drawn By Check By SKA Scale November 2015 6/2/2016 8:54 AM Date Last Plot Job No. Sheet No. AW202