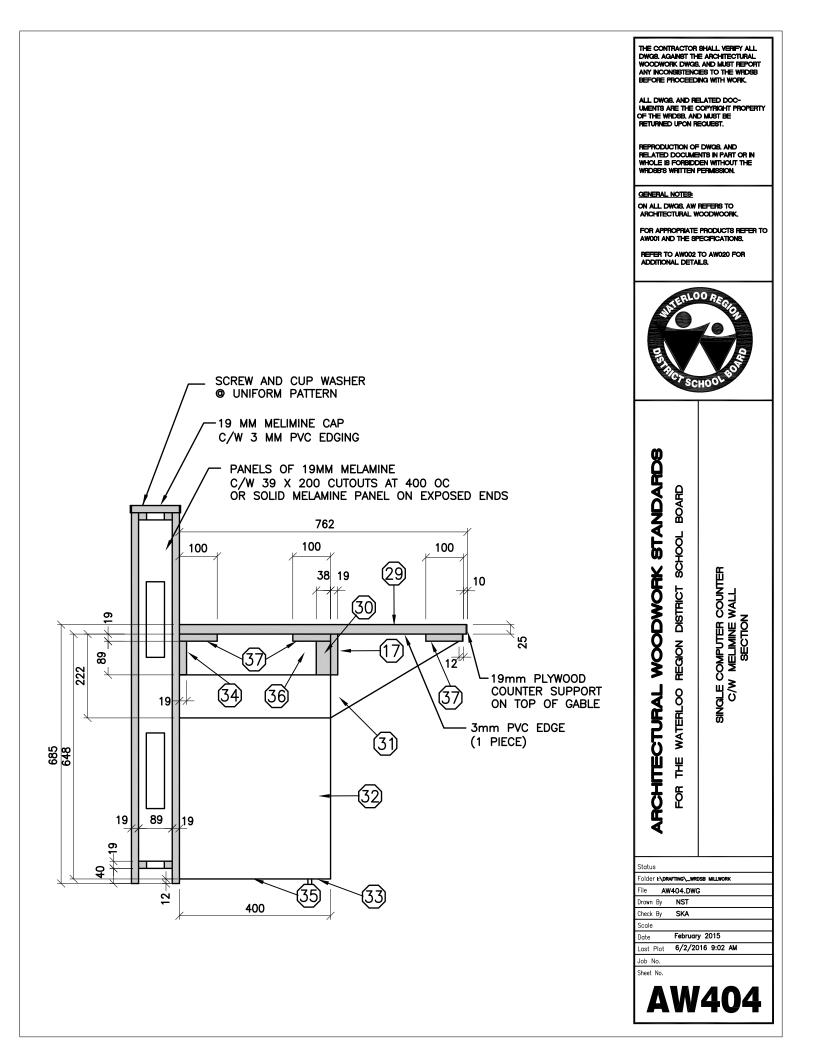

HT PROPERTY OF THE WRDS8, AND MUST BE RETURNED UPON RECUEST.

THE CONTRACTOR SHALL VERIFY ALL DWGB. AGAINST THE ARCHITECTURAL WOODWORK OWGB. AND MUST REPORT ANY INCONSISTENCES TO THE WRIDSB BEFORE PROCEEDING WITH WORK.





ALL DWG8, AND RELATED DOC-UMENTS ARE THE COPYRIGHT PROPERTY OF THE WRDS8, AND MUST BE RETURNED UPON RECUEST. REPRODUCTION OF DWGB, AND RELATED DOCUMENTS IN PART OR IN WHOLE IS FORBIDDEN WITHOUT THE WRDSB'S WRITTEN PERMISSION. GENERAL NOTES: ON ALL DWG8, AW REFERS TO ARCHITECTURAL WOODWOORK FOR APPROPRIATE PRODUCTS REFER TO AW001 AND THE SPECIFICATIONS. REFER TO AW002 TO AW020 FOR ADDITIONAL DETAILS. 00 0 REGION DISTRICT SCHOOL BOARD DOUBLE COMPUTER COUNTER - SECTION FOR THE WATERLOO Folder I:\DRAFTING\\_\_WRDSB MILLWORK AW403.DWG NST SKA February 2015 6/2/2016 9:02 AM





















THE CONTRACTOR SHALL VERIFY ALL DWGB. AGAINST THE ARCHITECTURAL WOODWORK OWGB. AND MUST REPORT ANY INCONSISTENCES TO THE WRIDSB BEFORE PROCEEDING WITH WORK. ALL DWG8. AND RELATED DOC-UMENTS ARE THE COPYRIGHT PROPERTY OF THE WRDS8. AND MUST BE RETURNED UPON RECUEST. REPRODUCTION OF DWGB, AND RELATED DOCUMENTS IN PART OR IN WHOLE IS FORBIDDEN WITHOUT THE WRIDSB'S WRITTEN PERMISSION. GENERAL NOTES: ON ALL DWG8, AW REFERS TO ARCHITECTURAL WOODWOORK. FOR APPROPRIATE PRODUCTS REFER TO AWOULAND THE SPECIFICATIONS. REFER TO AW002 TO AW020 FOR ADDITIONAL DETAILS. LOORE 3 SCHC | Tempered | 6 mm masonite | Typical ARCHITECTURAL WOODWORK STANDARDS REGION DISTRICT SCHOOL BOARD VERTICAL MAIL SLOTS - SECTION FOR THE WATERLOO -3 Status Folder I:\DRAFTING\\_WRDSB MILLWORK File AW455.DWG