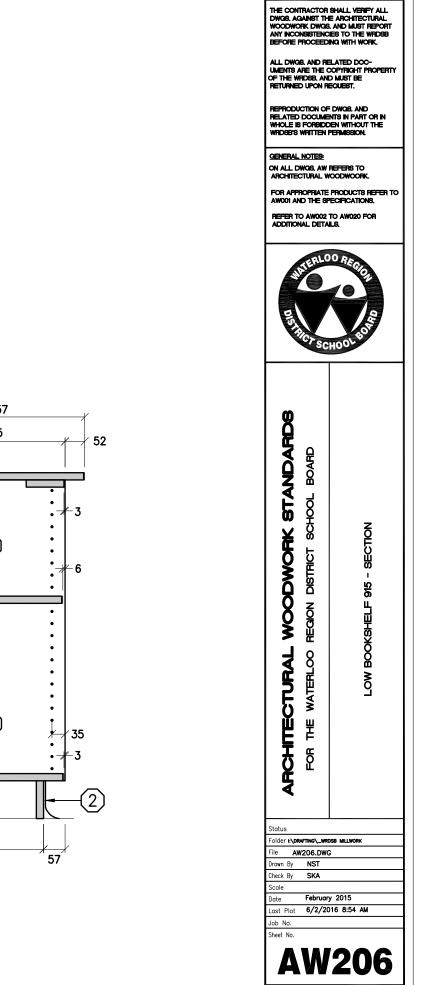

REFER TO AW002 TO AW020 FOR ADDITIONAL DETAILS.

|  |  | LOW BOOK SHELF - TRAYS - ELEVATION |
|--|--|------------------------------------|
|  |  | 2                                  |

CHITECTURAL WOODWORK STANDARDS

FOR THE WATERLOO REGION DISTRICT SCHOOL BOARD

| AA                     |              |
|------------------------|--------------|
|                        |              |
| Status                 |              |
| Folder I:\DRAFTING\WRI | DSB MILLWORK |
| File AW216.DW0         | 3            |
| Drawn By <b>NST</b>    |              |
| Check By SKA           |              |
| Scale                  |              |
| Date <b>Februar</b>    | y 2015       |
| Last Plot 6/2/20       | 016 8:55 AM  |
| Job No.                |              |
| Sheet No.              |              |
| AW                     | 216          |