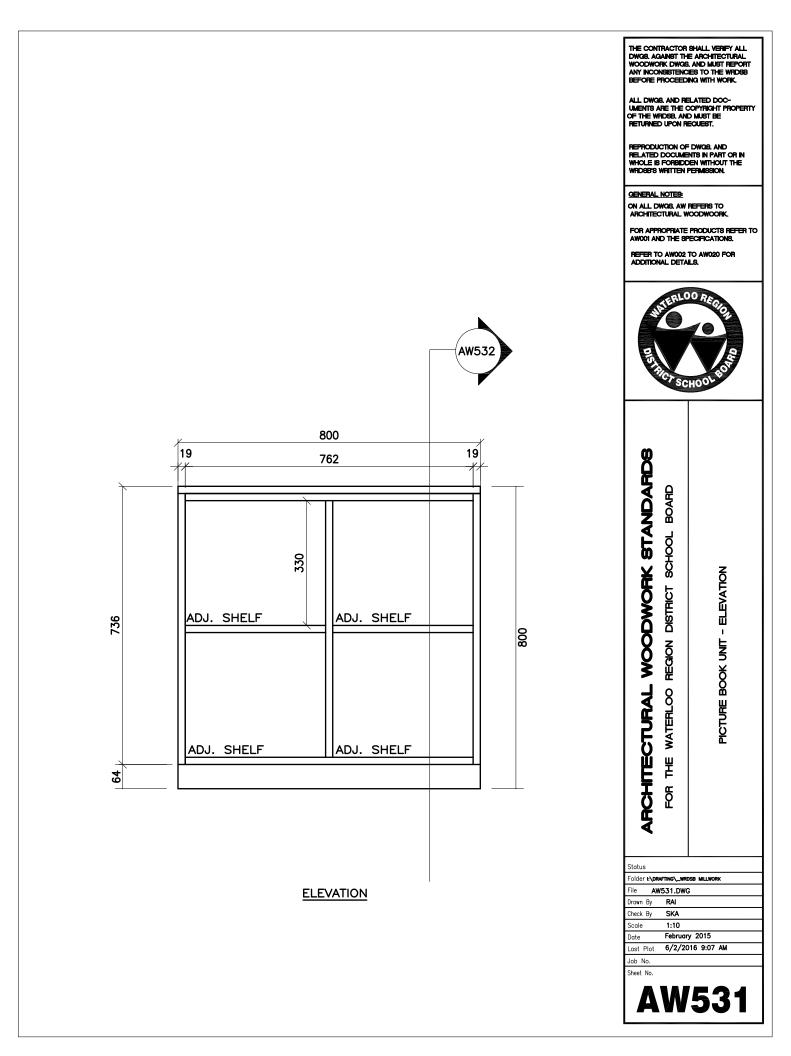

REPRODUCTION OF DWGB, AND RELATED DOCUMENTS IN PART OR IN WHOLE IS FORBIDDEN WITHOUT THE WRIDSB'S WRITTEN PERMISSION. GENERAL NOTES: ON ALL DWG8, AW REFERS TO ARCHITECTURAL WOODWOORK. FOR APPROPRIATE PRODUCTS REFER TO AW001 AND THE SPECIFICATIONS. REFER TO AW002 TO AW020 FOR ADDITIONAL DETAILS. LOORE ARCHITECTURAL WOODWORK STANDARDS BOARD SCHOOL PICTURE BOOK UNIT - ELEVATION REGION DISTRICT THE WATERLOO Ĕ Status Folder I:\DRAFTING\\_WRDSB MILLWORK File AW214.DWG MST Drawn By Check By SKA Scale February 2015 Date 6/2/2016 8:55 AM Last Plot Job No. Sheet No. **AW214** 