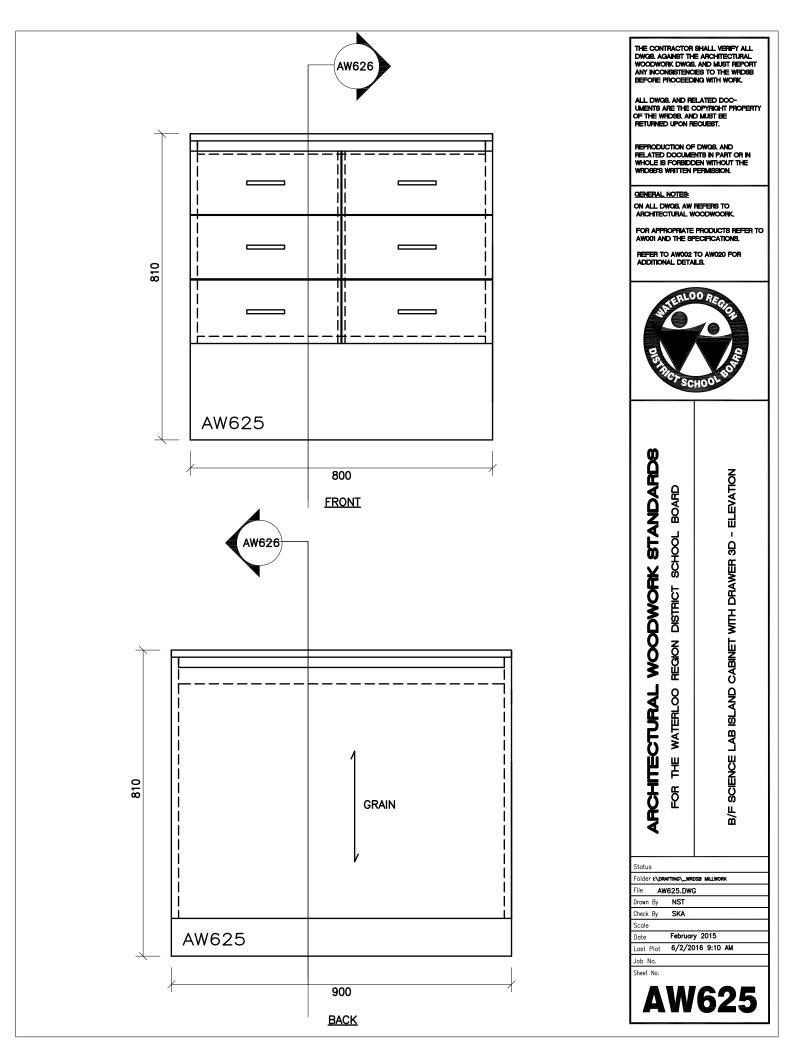

THE CONTRACTOR SHALL VERIFY ALL DWGB. AGAINST THE ARCHITECTURAL WOODWORK OWGB. AND MUST REPORT ANY INCONSISTENCES TO THE WRIDSB BEFORE PROCEEDING WITH WORK. ALL DWG8. AND RELATED DOC-UMENTS ARE THE COPYRIGHT PROPERTY OF THE WRDS8. AND MUST BE RETURNED UPON RECUEST. REPRODUCTION OF DWGB, AND RELATED DOCUMENTS IN PART OR IN WHOLE IS FORBIDDEN WITHOUT THE WRIDSB'S WRITTEN PERMISSION. GENERAL NOTES: ON ALL DWG8, AW REFERS TO ARCHITECTURAL WOODWOORK. FOR APPROPRIATE PRODUCTS REFER TO AWOULAND THE SPECIFICATIONS. REFER TO AW002 TO AW020 FOR ADDITIONAL DETAILS. LOORE SCHO ARCHITECTURAL WOODWORK STANDARDS REGION DISTRICT SCHOOL BOARD LOW BOOKSHELF 810 - SECTION FOR THE WATERLOO Status Folder I:\DRAFTING\\_WRDSB MILLWORK File AW202.DWG NST Drawn By Check By SKA Scale November 2015 6/2/2016 8:54 AM Date Last Plot Job No. Sheet No. AW202