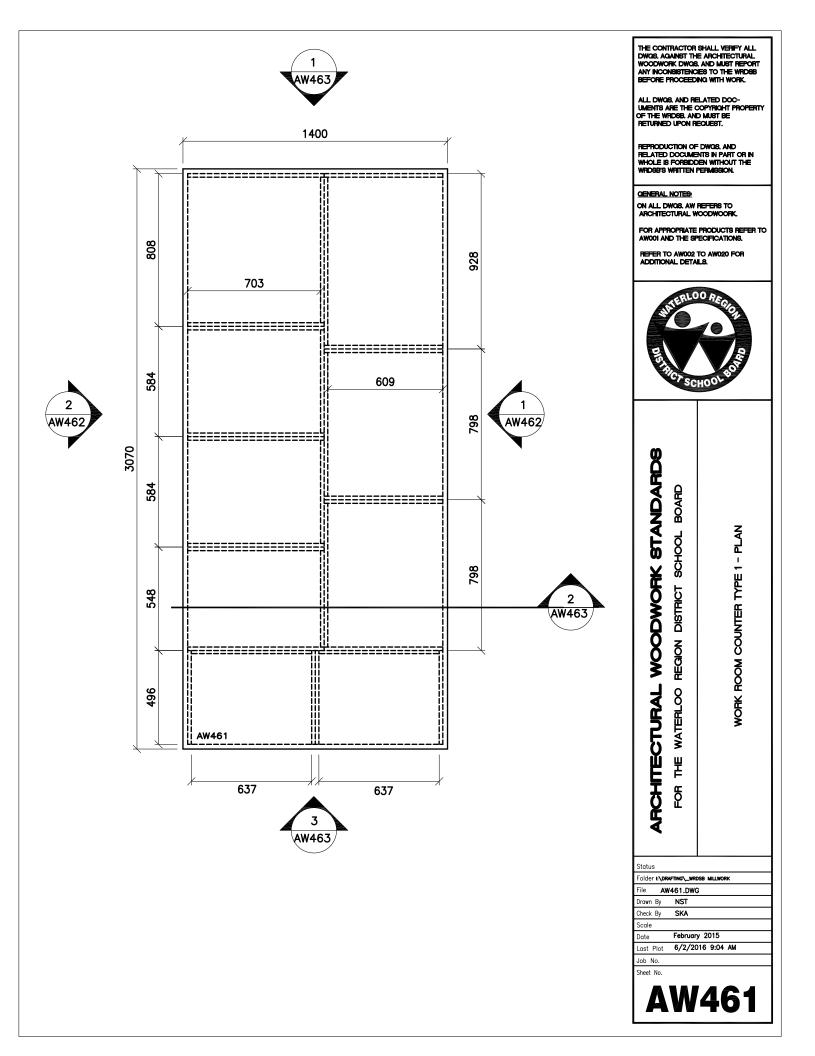

SISTENCES TO THE WRIDSB BEFORE PROCEEDING WITH WORK. ALL DWG8. AND RELATED DOC-UMENTS ARE THE COPYRIGHT PROPERTY OF THE WRDS8. AND MUST BE RETURNED UPON RECUEST. REPRODUCTION OF DWGB, AND RELATED DOCUMENTS IN PART OR IN WHOLE IS FORBIDDEN WITHOUT THE WRIDSB'S WRITTEN PERMISSION. GENERAL NOTES: ON ALL DWG8, AW REFERS TO ARCHITECTURAL WOODWOORK. FOR APPROPRIATE PRODUCTS REFER TO AWOULAND THE SPECIFICATIONS. REFER TO AW002 TO AW020 FOR ADDITIONAL DETAILS. LOORE 3 SCHC | Tempered | 6 mm masonite | Typical ARCHITECTURAL WOODWORK STANDARDS REGION DISTRICT SCHOOL BOARD VERTICAL MAIL SLOTS - SECTION FOR THE WATERLOO -3 Status Folder I:\DRAFTING\\_WRDSB MILLWORK File AW455.DWG NST Drawn By Check By SKA Scale February 2015 Date 6/2/2016 9:04 AM Last Plot Job No. Sheet No. AW455







**6** #

26-



REPRODUCTION OF DWGS, AND RELATED DOCUMENTS IN PART OR IN WHOLE IS FORBIDDEN WITHOUT THE WRDSB'S WRITTEN PERMISSION. GENERAL NOTES: 915 25 **35** ⊀∦ **137** ∤ √ ON ALL DWGS. AW REFERS TO ARCHITECTURAL WOODWOORK. 880 22 REFER TO AW002 TO AW020 FOR ADDITIONAL DETAILS. ίΩ 496 00 R 928 Ъ PLASTIC LAMINATE 548 Scho ARCHITECTURAL WOODWORK STANDARDS 798 SHELVES WORKROOM COUNTER 584 REGION DISTRICT SCHOOL BOARD WORKROOM 3070 3020 COUNTER TYPICAL 3020 3070 ADJ. WORK ROOM COUNTER TYPEI - SECTION SHELVES (~ 584 F TYPICAL 798 ADJ. Ц FOR THE WATERLOO PLASTIC LAMINATE 808 496 AW462 AW462 LC 25 52  $\downarrow \downarrow$ 880 137 35 915 Status Folder I:\DRAFTING\\_\_WRDSB MILLWORK File AW462.DWG

THE CONTRACTOR SHALL VERIFY ALL DWGB, AGAINST THE ARCHITECTURAL WOODWORK DWGB, AND MUST REPORT ANY INCONSIST