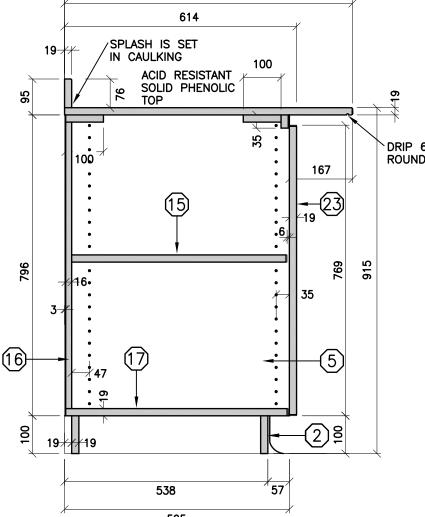

THE CONTRACTOR SHALL VERIFY ALL DWGB. AGAINST THE ARCHITECTURAL WOODWORK OWGB. AND MUST REPORT ANY INCONSISTENCES TO THE WRIDSB BEFORE PROCEEDING WITH WORK. ALL DWG8. AND RELATED DOC-UMENTS ARE THE COPYRIGHT PROPERTY OF THE WRDS8. AND MUST BE RETURNED UPON RECUEST. REPRODUCTION OF DWGB, AND RELATED DOCUMENTS IN PART OR IN WHOLE IS FORBIDDEN WITHOUT THE WRIDSB'S WRITTEN PERMISSION. GENERAL NOTES: ON ALL DWG8, AW REFERS TO ARCHITECTURAL WOODWOORK. FOR APPROPRIATE PRODUCTS REFER TO AWOULAND THE SPECIFICATIONS. REFER TO AW002 TO AW020 FOR ADDITIONAL DETAILS. LOORE SCHO ARCHITECTURAL WOODWORK STANDARDS REGION DISTRICT SCHOOL BOARD LOW BOOKSHELF 810 - SECTION FOR THE WATERLOO Status Folder I:\DRAFTING\\_WRDSB MILLWORK File AW202.DWG NST Drawn By Check By SKA Scale November 2015 6/2/2016 8:54 AM Date Last Plot Job No. Sheet No. AW202