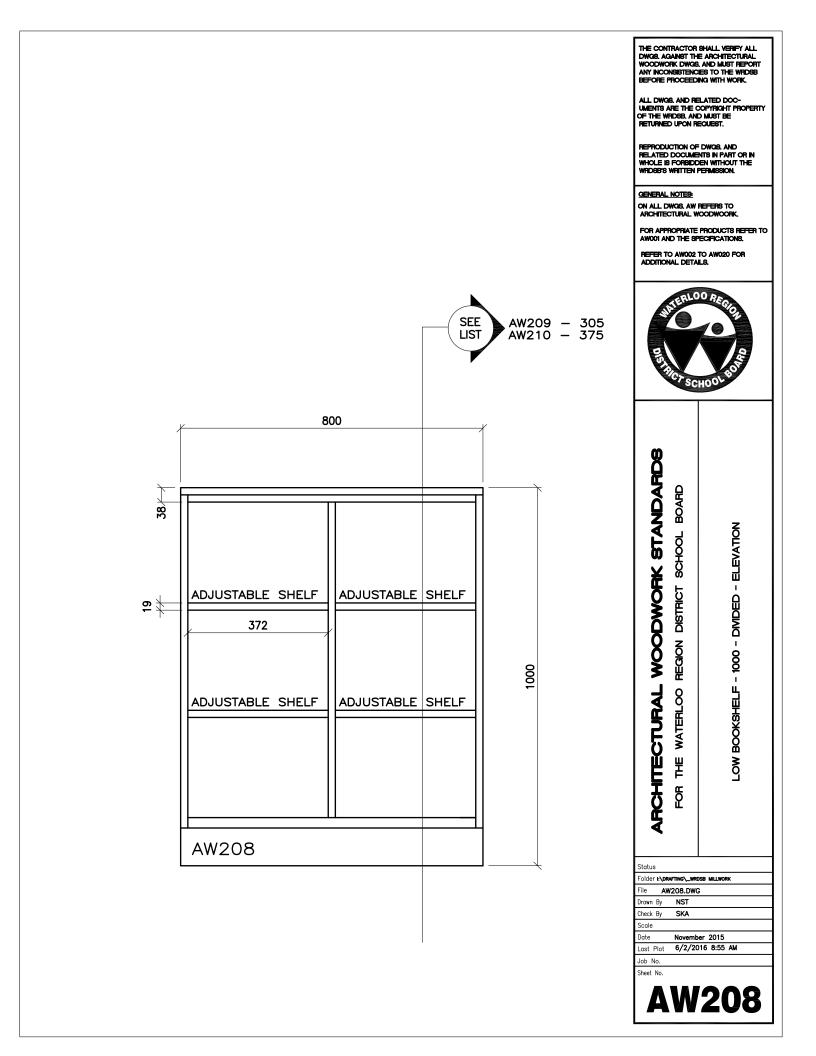

THE CONTRACTOR SHALL VERIFY ALL DWGB. AGAINST THE ARCHITECTURAL WOODWORK OWGB. AND MUST REPORT ANY INCONSISTENCES TO THE WRIDSB BEFORE PROCEEDING WITH WORK. ALL DWG8. AND RELATED DOC-UMENTS ARE THE COPYRIGHT PROPERTY OF THE WRDS8. AND MUST BE RETURNED UPON RECUEST. REPRODUCTION OF DWGB, AND RELATED DOCUMENTS IN PART OR IN WHOLE IS FORBIDDEN WITHOUT THE WRIDSB'S WRITTEN PERMISSION. GENERAL NOTES: ON ALL DWG8, AW REFERS TO ARCHITECTURAL WOODWOORK FOR APPROPRIATE PRODUCTS REFER TO AWOULAND THE SPECIFICATIONS. REFER TO AW002 TO AW020 FOR ADDITIONAL DETAILS. LOO RE SCHO ARCHITECTURAL WOODWORK STANDARDS REGION DISTRICT SCHOOL BOARD LOW BOOKSHELF 810 - SSECTION FOR THE WATERLOO Status Folder I:\DRAFTING\\_WRDSB MILLWORK File AW203.DWG NST Drawn By Check By SKA Scale November 2015 6/2/2016 8:54 AM Date Last Plot Job No. Sheet No. AW203