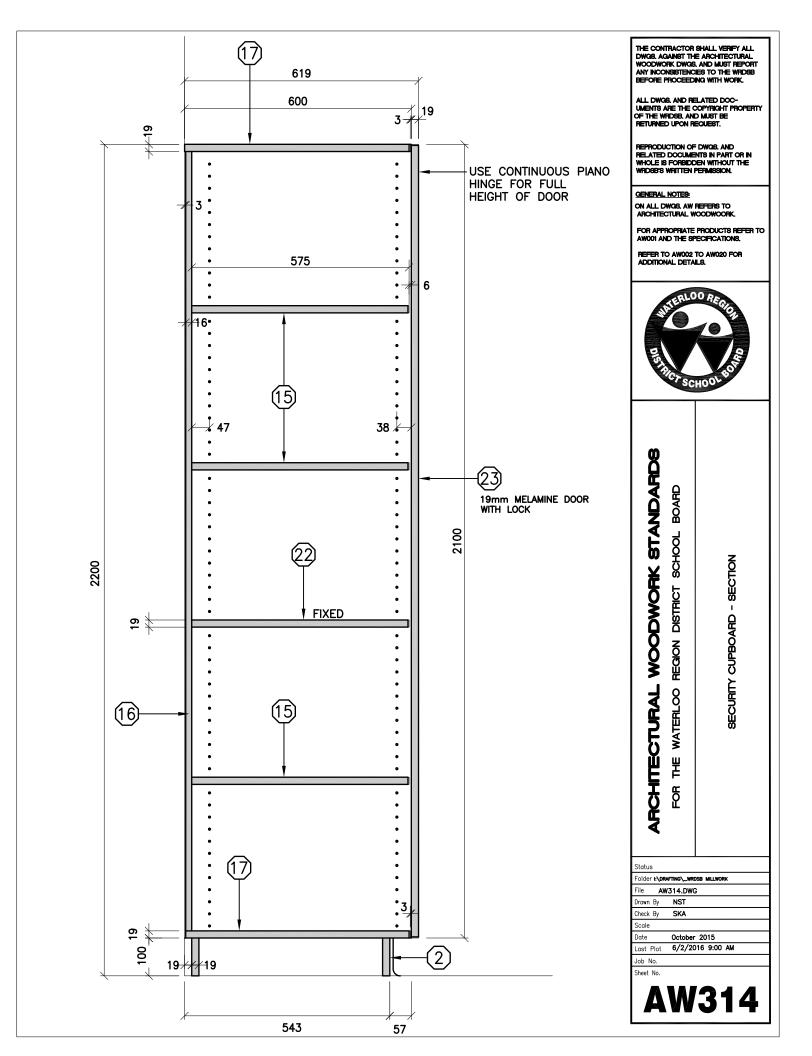

|                  | AW312 |      | THE CONTRACTOR<br>DWGB, AGAINST TH<br>WOODWORK DWGB<br>ANY INCONSISTENC<br>BEFORE PROCEED | E ARCHITECTURAL<br>AND MUST REPORT<br>IES TO THE WRDSB                                                                   |  |
|------------------|-------|------|-------------------------------------------------------------------------------------------|--------------------------------------------------------------------------------------------------------------------------|--|
| 915              |       | *    | ALL DWG8, AND RE<br>UMENTS ARE THE C<br>OF THE WIRDS8, AND<br>RETURNED UPON RI            | XOPYRIGHT PROPERTY<br>D MUST BE                                                                                          |  |
|                  |       |      | REPRODUCTION OF<br>RELATED DOCUME<br>WHOLE IS FORBDO<br>WHOBB'S WRITTEN I                 | NTS IN PART OR IN<br>IEN WITHOUT THE                                                                                     |  |
|                  |       |      | GENERAL NOTES<br>ON ALL DWGB, AW<br>ARCHITECTURAL W                                       | Reffers to<br>Codwoork.                                                                                                  |  |
|                  |       |      | AW001 AND THE SP                                                                          | FOR APPROPRIATE PRODUCTS REFER TO<br>AW001 AND THE SPECIFICATIONS.<br>REFER TO AW002 TO AW020 FOR<br>ADDITIONAL DETAILS. |  |
| ADJUSTABLE SHELF |       |      |                                                                                           | DO REGIONAL                                                                                                              |  |
| ADJUSTABLE SHELF |       |      | NDARDS<br>BOARD                                                                           | NO                                                                                                                       |  |
| FIXED SHELF      |       | 2200 | <b>WORK STA</b><br>STRICT SCHOOL                                                          | 5 SHELF NO DOOR STORAGE CABINET 600 - ELEVATION                                                                          |  |
|                  |       |      | ARCHITECTURAL WOODWO                                                                      | LF NO DOOR STORAGE                                                                                                       |  |
| ADJUSTABLE SHELF |       |      |                                                                                           | 5 SHE                                                                                                                    |  |
|                  |       |      | <b>F</b>                                                                                  |                                                                                                                          |  |
|                  |       |      | Status<br>Folder <b>E\DRAFTING\_WR</b><br>File <b>AW311.DW</b>                            |                                                                                                                          |  |
|                  |       |      | Drawn By NST<br>Check By SKA                                                              |                                                                                                                          |  |
| AW311            |       |      | Scale<br>Date October<br>Last Plot 6/2/20                                                 | 2015<br>16 9:00 AM                                                                                                       |  |
|                  |       | Ч    | Job No.<br>Sheet No.                                                                      |                                                                                                                          |  |
|                  |       | I 1  | WA                                                                                        |                                                                                                                          |  |