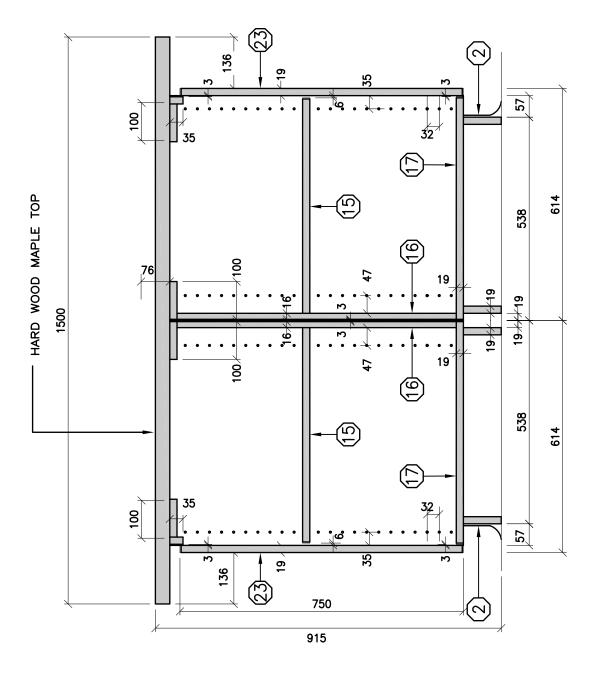

THE CONTRACTOR SHALL VERIFY ALL DWGB. AGAINST THE ARCHITECTURAL WOODWORK OWGB. AND MUST REPORT ANY INCONSISTENCES TO THE WRIDSB BEFORE PROCEEDING WITH WORK. ALL DWG8. AND RELATED DOC-UMENTS ARE THE COPYRIGHT PROPERTY OF THE WRDS8. AND MUST BE RETURNED UPON RECUEST. REPRODUCTION OF DWGB, AND RELATED DOCUMENTS IN PART OR IN WHOLE IS FORBIDDEN WITHOUT THE WRIDSB'S WRITTEN PERMISSION. GENERAL NOTES: ON ALL DWG8, AW REFERS TO ARCHITECTURAL WOODWOORK. FOR APPROPRIATE PRODUCTS REFER TO AWOULAND THE SPECIFICATIONS. REFER TO AW002 TO AW020 FOR ADDITIONAL DETAILS. LOORE SCHO ARCHITECTURAL WOODWORK STANDARDS REGION DISTRICT SCHOOL BOARD LOW BOOKSHELF 810 - SECTION FOR THE WATERLOO Status Folder I:\DRAFTING\\_WRDSB MILLWORK File AW202.DWG NST Drawn By Check By SKA Scale November 2015 6/2/2016 8:54 AM Date Last Plot Job No. Sheet No. AW202