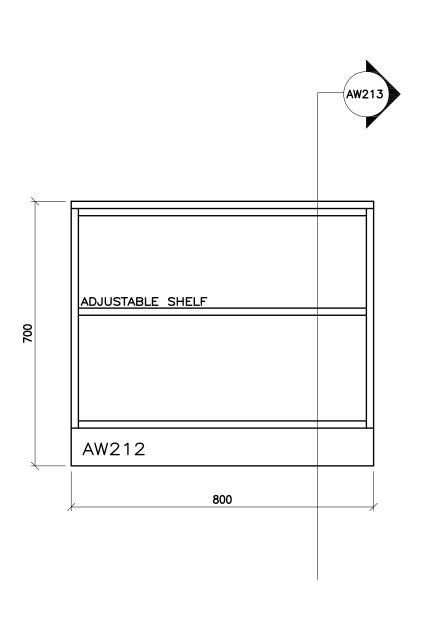

THE CONTRACTOR SHALL VERIFY ALL DWGB. AGAINST THE ARCHITECTURAL WOODWORK OWGB. AND MUST REPORT ANY INCONSISTENCES TO THE WRIDSB BEFORE PROCEEDING WITH WORK. ALL DWG8. AND RELATED DOC-UMENTS ARE THE COPYRIGHT PROPERTY OF THE WRDS8. AND MUST BE RETURNED UPON RECUEST. REPRODUCTION OF DWGB, AND RELATED DOCUMENTS IN PART OR IN WHOLE IS FORBIDDEN WITHOUT THE WRIDSB'S WRITTEN PERMISSION. GENERAL NOTES: ON ALL DWG8, AW REFERS TO ARCHITECTURAL WOODWOORK. FOR APPROPRIATE PRODUCTS REFER TO AWOULAND THE SPECIFICATIONS. REFER TO AW002 TO AW020 FOR ADDITIONAL DETAILS. LOORE SCHO ARCHITECTURAL WOODWORK STANDARDS REGION DISTRICT SCHOOL BOARD LOW BOOKSHELF - 700 - SECTION FOR THE WATERLOO Status Folder I:\DRAFTING\\_WRDSB MILLWORK File AW213.DWG NST Drawn By Check By SKA Scale Date February 2015 6/2/2016 8:55 AM Last Plot Job No. Sheet No. **AW213** 