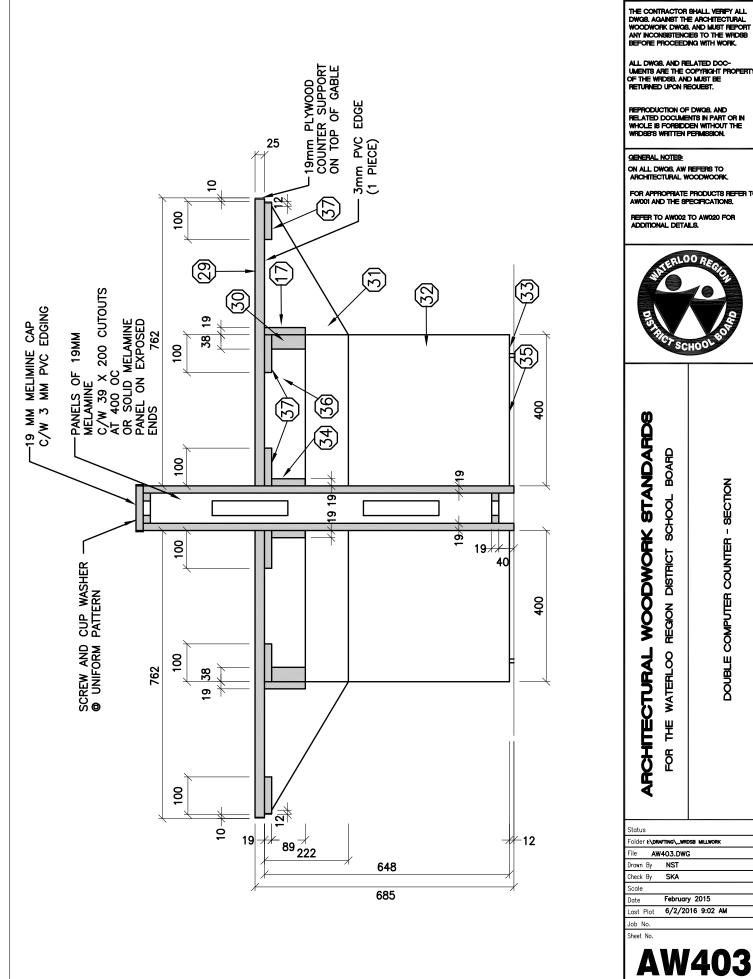

REPRODUCTION OF DWGB, AND RELATED DOCUMENTS IN PART OR IN WHOLE IS FORBIDDEN WITHOUT THE WRIDSB'S WRITTEN PERMISSION. GENERAL NOTES: ON ALL DWG8, AW REFERS TO ARCHITECTURAL WOODWOORK. FOR APPROPRIATE PRODUCTS REFER TO AW001 AND THE SPECIFICATIONS. REFER TO AW002 TO AW020 FOR ADDITIONAL DETAILS. LOO R SCHO ARCHITECTURAL WOODWORK STANDARDS REGION DISTRICT SCHOOL BOARD COMPUTER COUNTER ELEVATION FOR THE WATERLOO Status Folder I:\DRAFTING\\_WRDSB MILLWORK File AW401.DWG NST Drawn By Check By SKA Scale Date February 2015 6/2/2016 9:02 AM Last Plot Job No. Sheet No. **AW401** 

ALL DWG8, AND RELATED DOC-UMENTS ARE THE COPYRIGHT PROPERTY OF THE WRDS8, AND MUST BE RETURNED UPON RECUEST.

THE CONTRACTOR SHALL VERIFY ALL DWGB. AGAINST THE ARCHITECTURAL WOODWORK OWGB. AND MUST REPORT ANY INCONSISTENCES TO THE WRIDSB BEFORE PROCEEDING WITH WORK.