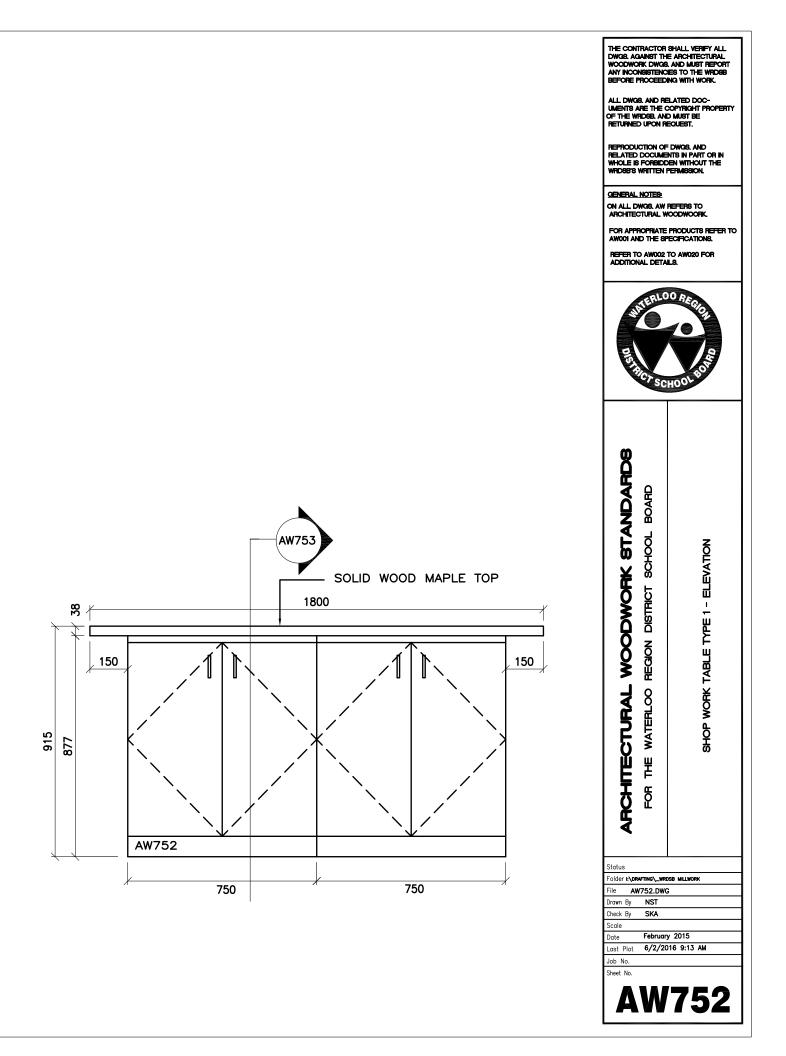

THE CONTRACTOR SHALL VERIFY ALL DWGB. AGAINST THE ARCHITECTURAL WOODWORK OWGB. AND MUST REPORT ANY INCONSISTENCES TO THE WRIDSB BEFORE PROCEEDING WITH WORK. ALL DWG8. AND RELATED DOC-UMENTS ARE THE COPYRIGHT PROPERTY OF THE WRDS8. AND MUST BE RETURNED UPON RECUEST. REPRODUCTION OF DWGB, AND RELATED DOCUMENTS IN PART OR IN WHOLE IS FORBIDDEN WITHOUT THE WRIDSB'S WRITTEN PERMISSION. GENERAL NOTES: ON ALL DWG8, AW REFERS TO ARCHITECTURAL WOODWOORK. FOR APPROPRIATE PRODUCTS REFER TO AWOULAND THE SPECIFICATIONS. REFER TO AW002 TO AW020 FOR ADDITIONAL DETAILS. LOORE SCHO ARCHITECTURAL WOODWORK STANDARDS REGION DISTRICT SCHOOL BOARD LOW BOOKSHELF 810 - SECTION FOR THE WATERLOO Status Folder I:\DRAFTING\\_WRDSB MILLWORK File AW202.DWG NST Drawn By Check By SKA Scale November 2015 6/2/2016 8:54 AM Date Last Plot Job No. Sheet No. AW202