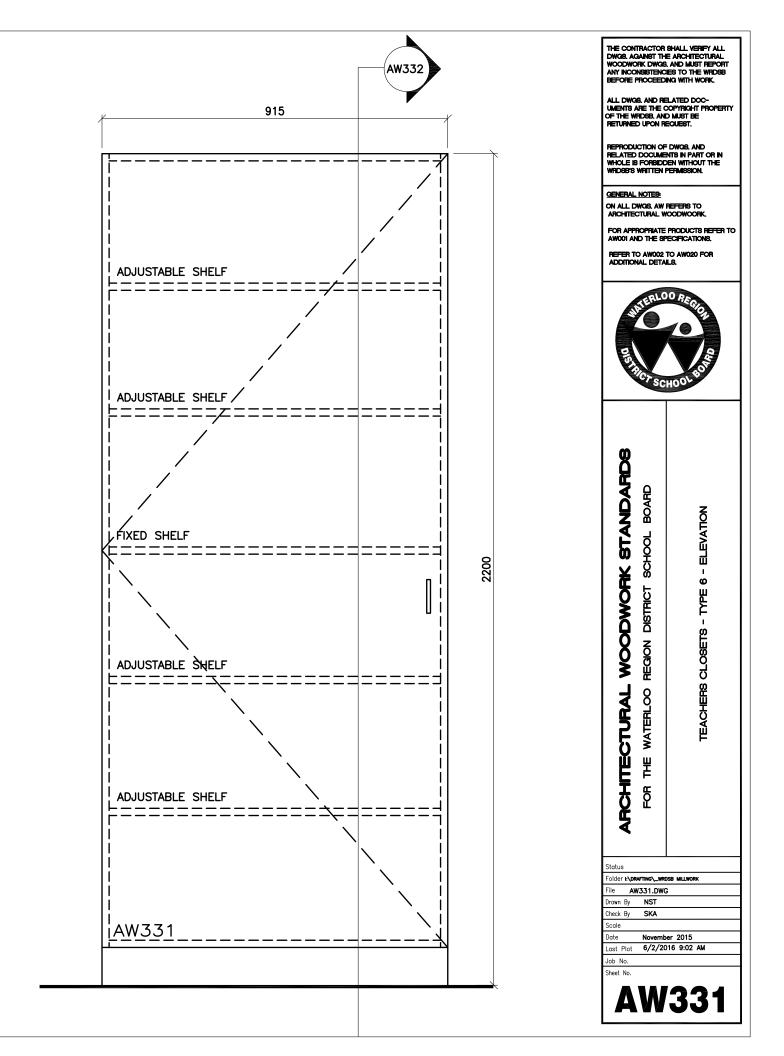

THE CONTRACTOR SHALL VERIFY ALL DWG8, AGAINST THE ARCHITECTURAL WOODWORK DWG8, AND MUST REPORT ANY INCONSISTENCES TO THE WIRDSB BEFORE PROCEEDING WITH WORK. ALL DWG8, AND RELATED DOC-UMENTS ARE THE COPYRIGHT PROPERTY OF THE WRDS8, AND MUST BE RETURNED UPON RECUEST. REPRODUCTION OF DWGB, AND RELATED DOCUMENTS IN PART OR IN WHOLE IS FORBIDDEN WITHOUT THE WRIDSB'S WRITTEN PERMISSION. GENERAL NOTES: ON ALL DWG8, AW REFERS TO ARCHITECTURAL WOODWOORK FOR APPROPRIATE PRODUCTS REFER TO AW001 AND THE SPECIFICATIONS. REFER TO AW002 TO AW020 FOR ADDITIONAL DETAILS. OR EXC ARCHITECTURAL WOODWORK STANDARDS BOARD TEACHERS CLOSETS - TYPE 4 - 2 DOORS - ELEVATION SCHOOL **REGION DISTRICT** THE WATERLOO Ĕ Status Folder C:\USERS\DOUMAA\DROPBOX\WRDSB MILLWORK File AW333.DWG NST Drawn By Check By SKA Scale 1:10 November 15 6/2/2016 9:27 AM Date Last Plot Job No. Sheet No. AW333