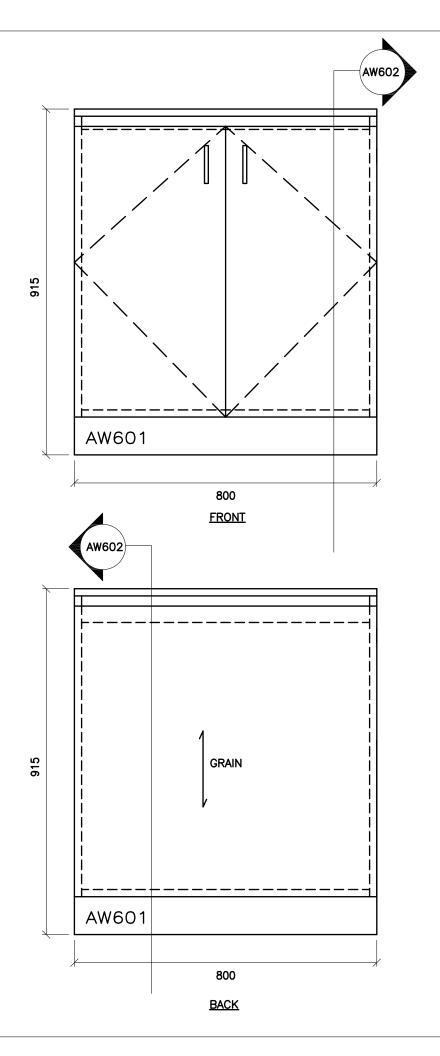

SISTENCES TO THE WRIDSB BEFORE PROCEEDING WITH WORK. ALL DWG8. AND RELATED DOC-UMENTS ARE THE COPYRIGHT PROPERTY OF THE WRDS8. AND MUST BE RETURNED UPON RECUEST. REPRODUCTION OF DWGB, AND RELATED DOCUMENTS IN PART OR IN WHOLE IS FORBIDDEN WITHOUT THE WRIDSB'S WRITTEN PERMISSION. GENERAL NOTES: ON ALL DWG8, AW REFERS TO ARCHITECTURAL WOODWOORK FOR APPROPRIATE PRODUCTS REFER TO AWOULAND THE SPECIFICATIONS. REFER TO AW002 TO AW020 FOR ADDITIONAL DETAILS. LOORE თ SCHO 19 210 ARCHITECTURAL WOODWORK STANDARDS 19  $\nabla$ REGION DISTRICT SCHOOL BOARD 210 19 CUBBIE UNIT - TYPE 3 - SECTION Ţ 210 1183 19 210 FOR THE WATERLOO 19 210 ი 100 Status Folder I:\DRAFTING\\_WRDSB MILLWORK File AW556.DWG NST Drawn By Check By SKA Scale February 2015 6/2/2016 9:08 AM Date Last Plot Job No. Sheet No. AW556





THE CONTRACTOR SHALL VERIFY ALL DWGB. AGAINST THE ARCHITECTURAL WOODWORK DWGB. AND MUST REPORT ANY INCONSISTENCES TO THE WIRDSB BEFORE PROCEEDING WITH WORK. ALL DWG8, AND RELATED DOC-UMENTS ARE THE COPYRIGHT PROPERTY OF THE WRDS8, AND MUST BE RETURNED UPON RECUEST. REPRODUCTION OF DWGB, AND RELATED DOCUMENTS IN PART OR IN WHOLE IS FORBIDDEN WITHOUT THE WRIDSB'S WRITTEN PERMISSION. GENERAL NOTES: ON ALL DWG8, AW REFERS TO ARCHITECTURAL WOODWOORK FOR APPROPRIATE PRODUCTS REFER TO AW001 AND THE SPECIFICATIONS. REFER TO AW002 TO AW020 FOR ADDITIONAL DETAILS. 100 R ARCHITECTURAL WOODWORK STANDARDS BOARD SCHOOL SCIENCE LAB ISLAND CABINET - ELEVATION **REGION DISTRICT** THE WATERLOO Ĕ Status Folder I:\DRAFTING\\_\_WRDSB MILLWORK File AW601.DWG NST Drawn By Check By SKA Scale February 2015 Date