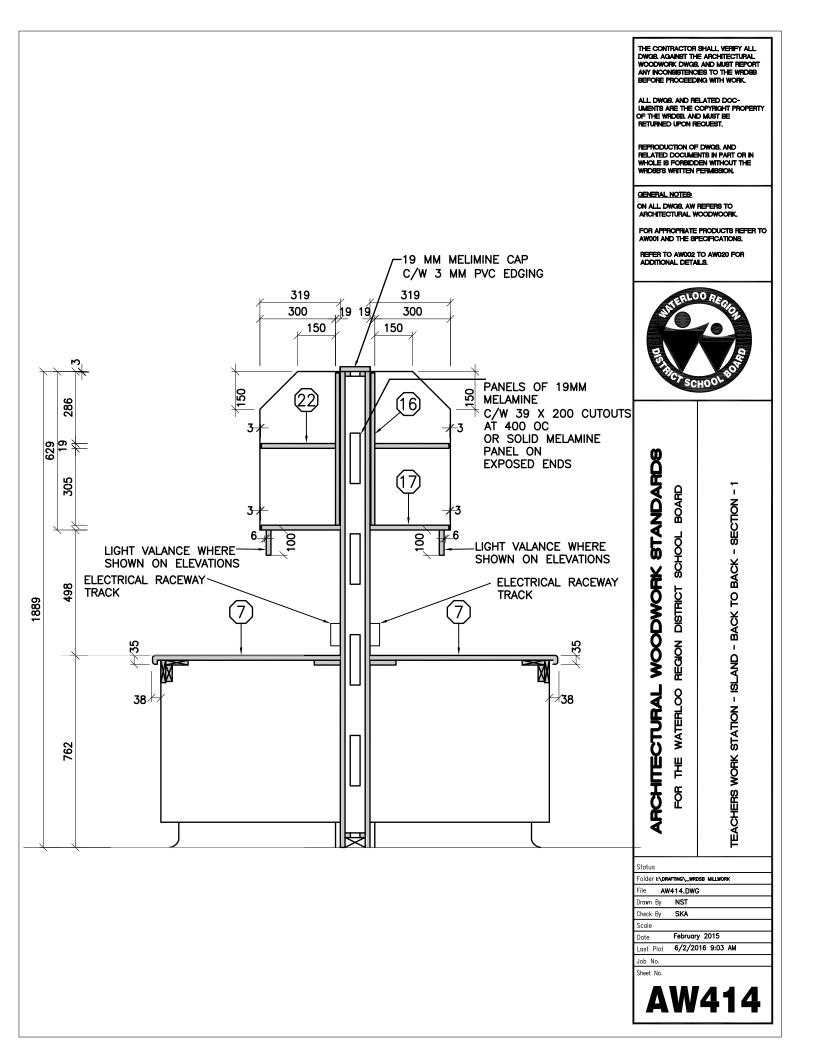

REPRODUCTION OF DWGB, AND RELATED DOCUMENTS IN PART OR IN WHOLE IS FORBIDDEN WITHOUT THE WRIDSB'S WRITTEN PERMISSION. GENERAL NOTES: ON ALL DWG8, AW REFERS TO ARCHITECTURAL WOODWOORK. FOR APPROPRIATE PRODUCTS REFER TO AW001 AND THE SPECIFICATIONS. REFER TO AW002 TO AW020 FOR ADDITIONAL DETAILS. LOORE ARCHITECTURAL WOODWORK STANDARDS BOARD SCHOOL PICTURE BOOK UNIT - ELEVATION REGION DISTRICT THE WATERLOO Ĕ Status Folder I:\DRAFTING\\_WRDSB MILLWORK File AW214.DWG MST Drawn By Check By SKA Scale February 2015 Date 6/2/2016 8:55 AM Last Plot Job No. Sheet No. **AW214** 