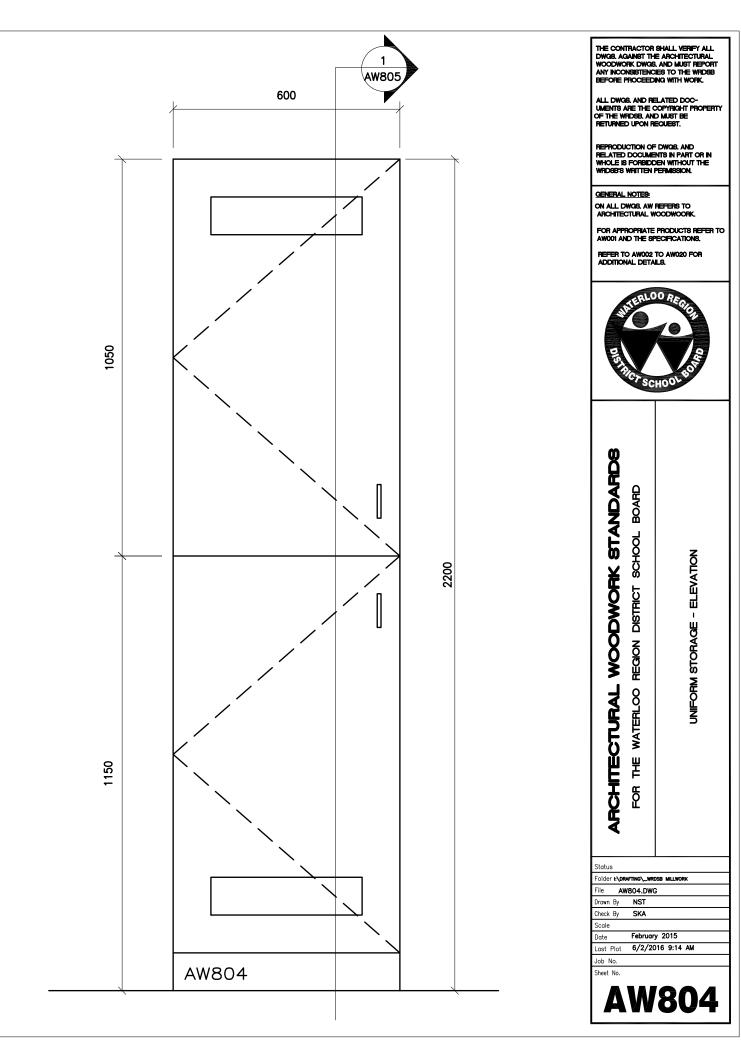

THE CONTRACTOR SHALL VERIFY ALL DWGB. AGAINST THE ARCHITECTURAL WOODWORK OWGB. AND MUST REPORT ANY INCONSISTENCES TO THE WRIDSB BEFORE PROCEEDING WITH WORK. ALL DWG8. AND RELATED DOC-UMENTS ARE THE COPYRIGHT PROPERTY OF THE WRDS8. AND MUST BE RETURNED UPON RECUEST. REPRODUCTION OF DWGB, AND RELATED DOCUMENTS IN PART OR IN WHOLE IS FORBIDDEN WITHOUT THE WRIDSB'S WRITTEN PERMISSION. GENERAL NOTES: ON ALL DWG8, AW REFERS TO ARCHITECTURAL WOODWOORK. FOR APPROPRIATE PRODUCTS REFER TO AWOULAND THE SPECIFICATIONS. REFER TO AW002 TO AW020 FOR ADDITIONAL DETAILS. LOORE SCHO ARCHITECTURAL WOODWORK STANDARDS REGION DISTRICT SCHOOL BOARD LOW BOOKSHELF 810 - SECTION FOR THE WATERLOO Status Folder I:\DRAFTING\\_WRDSB MILLWORK File AW202.DWG NST Drawn By Check By SKA Scale November 2015 6/2/2016 8:54 AM Date Last Plot Job No. Sheet No. AW202