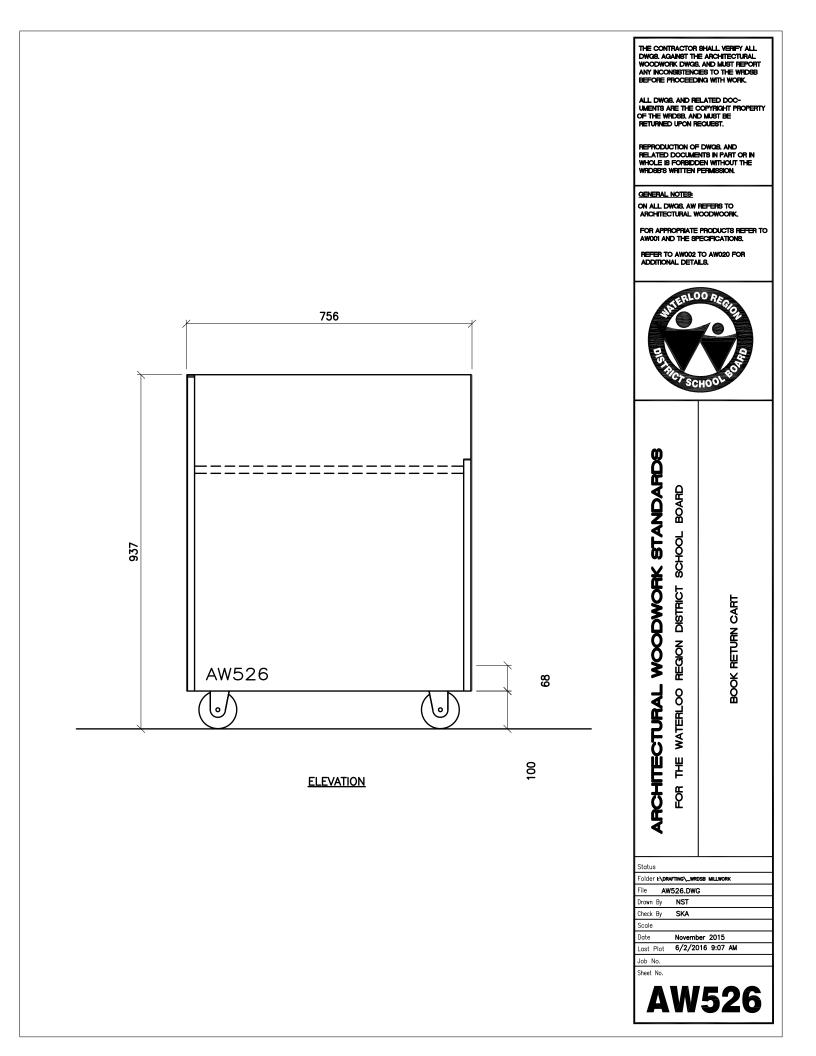

, AGAINST THE ARCHITECTURAL WOODWORK DWG8, AND MUST REPORT ANY INCONSISTENCES TO THE WRIDSB BEFORE PROCEEDING WITH WORK. ALL DWG8. AND RELATED DOC-UMENTS ARE THE COPYRIGHT PROPERTY OF THE WRDS8. AND MUST BE RETURNED UPON RECUEST. REPRODUCTION OF DWGB, AND RELATED DOCUMENTS IN PART OR IN WHOLE IS FORBIDDEN WITHOUT THE WRIDSB'S WRITTEN PERMISSION. GENERAL NOTES: ON ALL DWG8, AW REFERS TO ARCHITECTURAL WOODWOORK. FOR APPROPRIATE PRODUCTS REFER TO AWOULAND THE SPECIFICATIONS. REFER TO AW002 TO AW020 FOR ADDITIONAL DETAILS. .00 RE SCHO ARCHITECTURAL WOODWORK STANDARDS BOARD SCHOOL BOOK RETURN CART **REGION DISTRICT** THE WATERLOO Б Status Folder I:\DRAFTING\\_WRDSB MILLWORK File AW524.DWG NST Drawn By Check By SKA Scale November 2015 6/2/2016 9:07 AM Date Last Plot

Job No. Sheet No.

AW524







## PLAN VIEW







REAR ELEVATION



SECTION





THE CONTRACTOR SHALL VERIFY ALL DWGB. AGAINST THE ARCHITECTURAL WOODWORK OWGB. AND MUST REPORT ANY INCONSISTENCES TO THE WRIDSB BEFORE PROCEEDING WITH WORK. ALL DWG8. AND RELATED DOC-UMENTS ARE THE COPYRIGHT PROPERTY OF THE WRDS8. AND MUST BE RETURNED UPON RECUEST. REPRODUCTION OF DWGB, AND RELATED DOCUMENTS IN PART OR IN WHOLE IS FORBIDDEN WITHOUT THE WRIDSB'S WRITTEN PERMISSION. GENERAL NOTES: ON ALL DWG8, AW REFERS TO ARCHITECTURAL WOODWOORK. FOR APPROPRIATE PRODUCTS REFER TO AWOULAND THE SPECIFICATIONS. REFER TO AW002 TO AW020 FOR ADDITIONAL DETAILS. LOORE SCHO ARCHITECTURAL WOODWORK STANDARDS REGION DISTRICT SCHOOL BOARD PICTURE BOOK UNIT - SECTION 736 FOR THE WATERLOO Status Folder I:\DRAFTING\\_WRDSB MILLWORK File AW532.DWG RAI