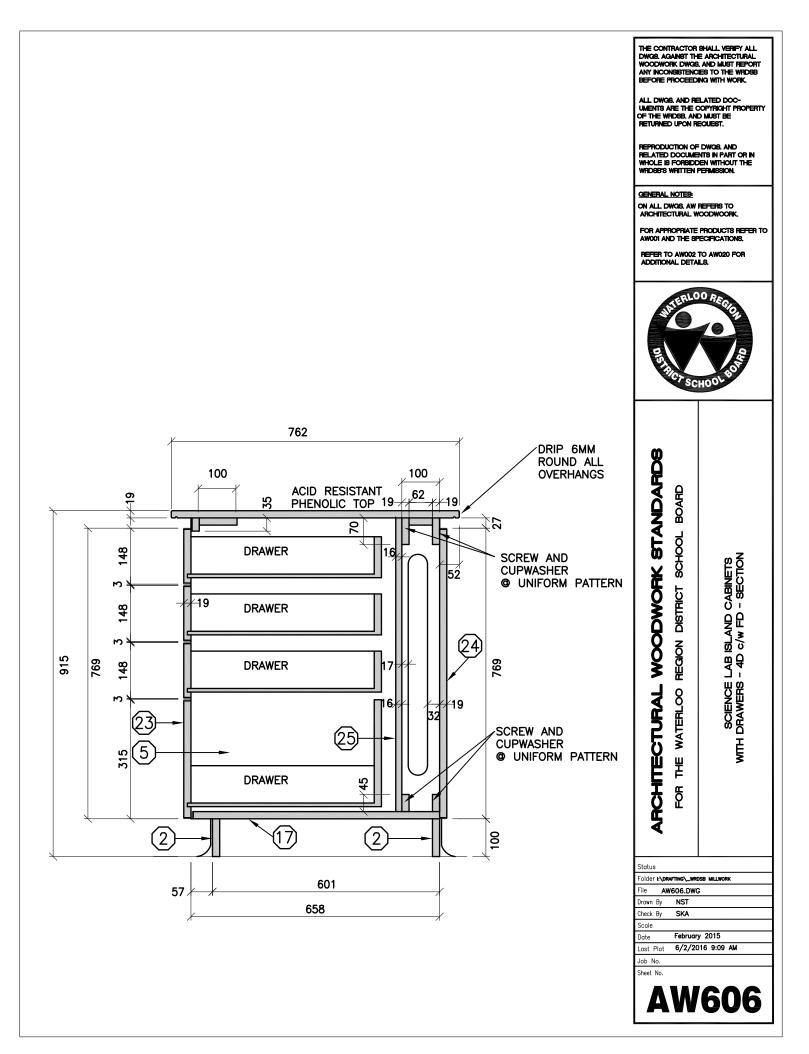

THE CONTRACTOR SHALL VERIFY ALL DWGB. AGAINST THE ARCHITECTURAL WOODWORK OWGB. AND MUST REPORT ANY INCONSISTENCES TO THE WRIDSB BEFORE PROCEEDING WITH WORK. ALL DWG8. AND RELATED DOC-UMENTS ARE THE COPYRIGHT PROPERTY OF THE WRDS8. AND MUST BE RETURNED UPON RECUEST. REPRODUCTION OF DWGB, AND RELATED DOCUMENTS IN PART OR IN WHOLE IS FORBIDDEN WITHOUT THE WRIDSB'S WRITTEN PERMISSION. GENERAL NOTES: ON ALL DWG8, AW REFERS TO ARCHITECTURAL WOODWOORK. FOR APPROPRIATE PRODUCTS REFER TO AWOULAND THE SPECIFICATIONS. REFER TO AW002 TO AW020 FOR ADDITIONAL DETAILS. LOORE SCHO ARCHITECTURAL WOODWORK STANDARDS REGION DISTRICT SCHOOL BOARD LOW BOOKSHELF 810 - SECTION FOR THE WATERLOO Status Folder I:\DRAFTING\\_WRDSB MILLWORK File AW202.DWG NST Drawn By Check By SKA Scale November 2015 6/2/2016 8:54 AM Date Last Plot Job No. Sheet No. AW202