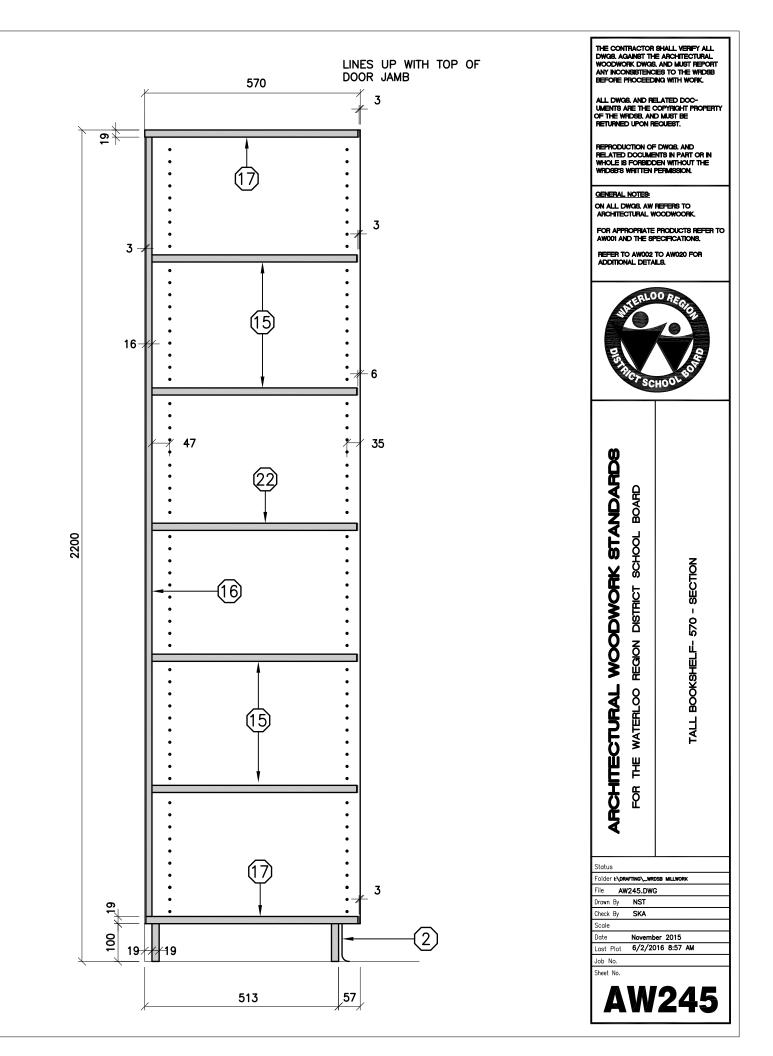

| *    | 12               | 20            | SEE AW 2<br>LIST AW 2 | 241-305<br>242-405<br>243-450<br>244-500<br>245-570 | THE CONTRACTOR 8<br>DWG8, AGAINST THE<br>WOODWORK DWG8,<br>ANY INCONSISTENCE<br>BEFORE FROCEEDIN<br>ALL DWG8, AND REL<br>UMENTS ARE THE CO<br>OF THE WRD88, AND<br>RETURNED UPON REC<br>REPRODUCTION OF I<br>RELATED DOCUMEN<br>WHOLE IS FORBIDE | ARCHITECTURAL<br>AND MUST REPORT<br>STO THE WIRDER<br>IG WITH WORK.<br>ATED DOC-<br>DPYRIGHT PROPERTY<br>MUST BE<br>OUEST.<br>DWGR. AND<br>TR IN PART OR IN<br>IN WITHOUT THE |
|------|------------------|---------------|-----------------------|-----------------------------------------------------|--------------------------------------------------------------------------------------------------------------------------------------------------------------------------------------------------------------------------------------------------|-------------------------------------------------------------------------------------------------------------------------------------------------------------------------------|
|      |                  |               |                       |                                                     | WROBB'S WRITTEN PE<br>GENERAL NOTES<br>ON ALL DWGB, AW RI<br>ARCHITECTURAL WO<br>FOR APPROPRIATE P<br>AW001 AND THE SPE<br>REFER TO AW002 TO<br>ADDITIONAL DETAIL                                                                                | EFERS TO<br>SODWOORK.<br>PRODUCTS REFER TO<br>SCIFICATIONS.<br>D AW020 FOR                                                                                                    |
|      | ADJUSTABLE SHELF | ADJUSTABLE SI | -IELF<br>578          | ,<br>,                                              | BR ROASCH                                                                                                                                                                                                                                        |                                                                                                                                                                               |
|      | ADJUSTABLE SHELF | ADJUSTABLE SI | <u>HELF</u>           |                                                     | <b>STANDARDS</b><br>Hool Board                                                                                                                                                                                                                   | NO                                                                                                                                                                            |
| 2200 | ADJUSTABLE SHELF | ADJUSTABLE SI | -ELF                  |                                                     | WOODWORK<br>REGION DISTRICT SCI                                                                                                                                                                                                                  | SHELF - TYPE 2 - ELEVATION                                                                                                                                                    |
|      | ADJUSTABLE SHELF | ADJUSTABLE SI | -ELF                  |                                                     | ARCHITECTURAL<br>FOR THE WATERLOO                                                                                                                                                                                                                | TALL BOOK SHELF                                                                                                                                                               |
|      |                  |               |                       |                                                     |                                                                                                                                                                                                                                                  |                                                                                                                                                                               |
| Ļ    | AW222            |               |                       |                                                     | Job No.<br>Sheet No.                                                                                                                                                                                                                             | 222                                                                                                                                                                           |

|      | 737              | /                                                                  | THE CONTRACTOR SHALL VERIFY ALL<br>DWGS, AGANIST THE ARCHITECTURAL<br>WOODWORK DWGS, AND MUST REPORT<br>ANY INCONSISTENCIES TO THE WIRDSIS             |
|------|------------------|--------------------------------------------------------------------|--------------------------------------------------------------------------------------------------------------------------------------------------------|
|      | SEE<br>LIST      | AW 241-305<br>AW 242-405<br>AW 243-450<br>AW 244-500<br>AW 245-570 | BEFORE PROCEEDING WITH WORK<br>ALL DWGB, AND RELATED DOC-<br>UMENTS ARE THE COPYRIGHT PROPERTY<br>OF THE WRIDBE, AND MUST BE<br>RETURNED UPON RECUEST. |
|      |                  |                                                                    | REPRODUCTION OF DWGB, AND<br>RELATED DOCUMENTS IN PART OR IN<br>WHOLE IS FORBIDDEN WITHOUT THE<br>WRDSIB'S WRITTEN PERMISSION.                         |
|      |                  |                                                                    | GENERAL NOTES:<br>ON ALL DWGB, AW REFERS TO<br>ARCHITECTURAL WOODWOORK.                                                                                |
|      |                  |                                                                    | FOR APPROPRIATE PRODUCTS REFER TO<br>AW001 AND THE SPECIFICATIONS.                                                                                     |
|      | ADJUSTABLE SHELF |                                                                    | REFER TO AW002 TO AW020 FOR<br>ADDITIONAL DETAILS.                                                                                                     |
|      | 699              |                                                                    | REALDO REGER                                                                                                                                           |
|      | ADJUSTABLE SHELF |                                                                    |                                                                                                                                                        |
| 2200 | FIXED SHELF      |                                                                    | <b>IORK STANDARDS</b><br>RICT SCHOOL BOARD<br>2 - ELEVATION                                                                                            |
|      | ADJUSTABLE SHELF |                                                                    | ARCHITECTURAL WOODWORK STANDARDG<br>FOR THE WATERLOO REGION DISTRICT SCHOOL BOARD<br>TALL BOOK SHELF - TRAYS TYPE 2 - ELEVATION                        |
|      | ADJUSTABLE SHELF | =                                                                  |                                                                                                                                                        |
|      |                  |                                                                    | Status<br>Folder E\DRAFTING\_WRDSB MILLWORK                                                                                                            |
|      |                  |                                                                    | File     AW224.DWG       Drawn     By     NST       Check     By     SKA                                                                               |
|      |                  |                                                                    | Scale       Date     February 2015       Last Plot     6/2/2016     8:56     AM                                                                        |
|      | AW224            | 4                                                                  | Job No.<br>Sheet No.                                                                                                                                   |
| Υ    | -                |                                                                    | AW224                                                                                                                                                  |