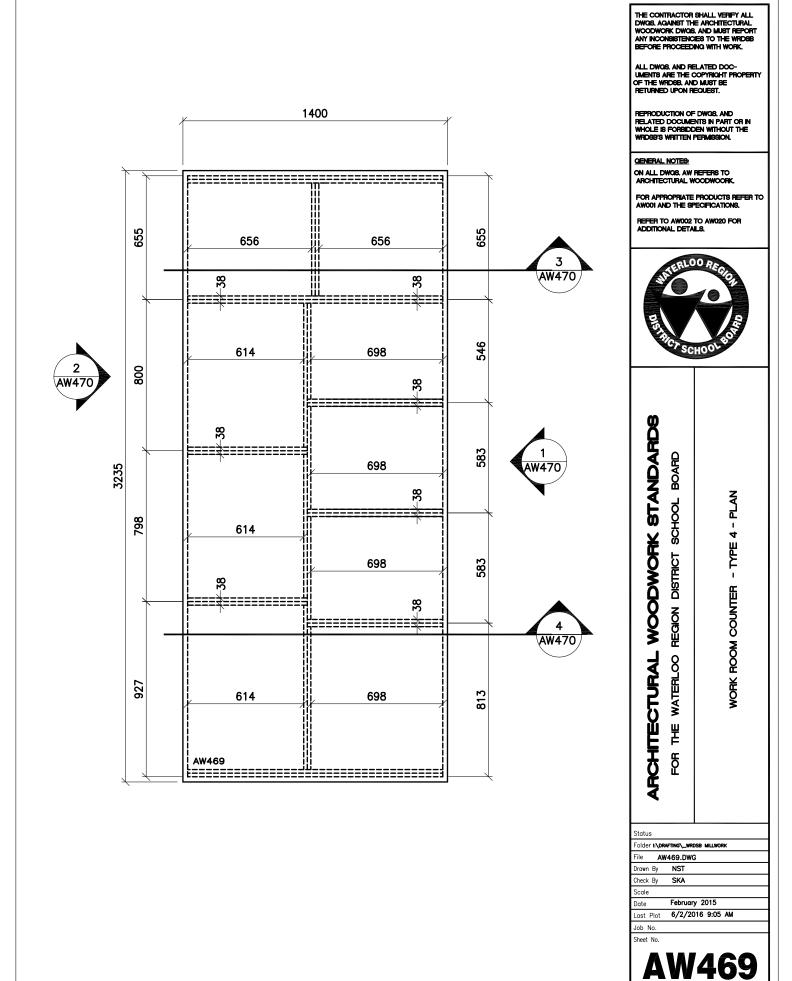

THE CONTRACTOR SHALL VERIFY ALL DWGB. AGAINST THE ARCHITECTURAL WOODWORK OWGB. AND MUST REPORT ANY INCONSISTENCES TO THE WRIDSB BEFORE PROCEEDING WITH WORK. ALL DWG8. AND RELATED DOC-UMENTS ARE THE COPYRIGHT PROPERTY OF THE WRDS8. AND MUST BE RETURNED UPON RECUEST. REPRODUCTION OF DWGB, AND RELATED DOCUMENTS IN PART OR IN WHOLE IS FORBIDDEN WITHOUT THE WRIDSB'S WRITTEN PERMISSION. GENERAL NOTES: ON ALL DWG8, AW REFERS TO ARCHITECTURAL WOODWOORK. FOR APPROPRIATE PRODUCTS REFER TO AWOULAND THE SPECIFICATIONS. REFER TO AW002 TO AW020 FOR ADDITIONAL DETAILS. LOORE SCHO ARCHITECTURAL WOODWORK STANDARDS REGION DISTRICT SCHOOL BOARD LOW BOOKSHELF 810 - SECTION FOR THE WATERLOO Status Folder I:\DRAFTING\\_WRDSB MILLWORK File AW202.DWG NST Drawn By Check By SKA Scale November 2015 6/2/2016 8:54 AM Date Last Plot Job No. Sheet No. AW202