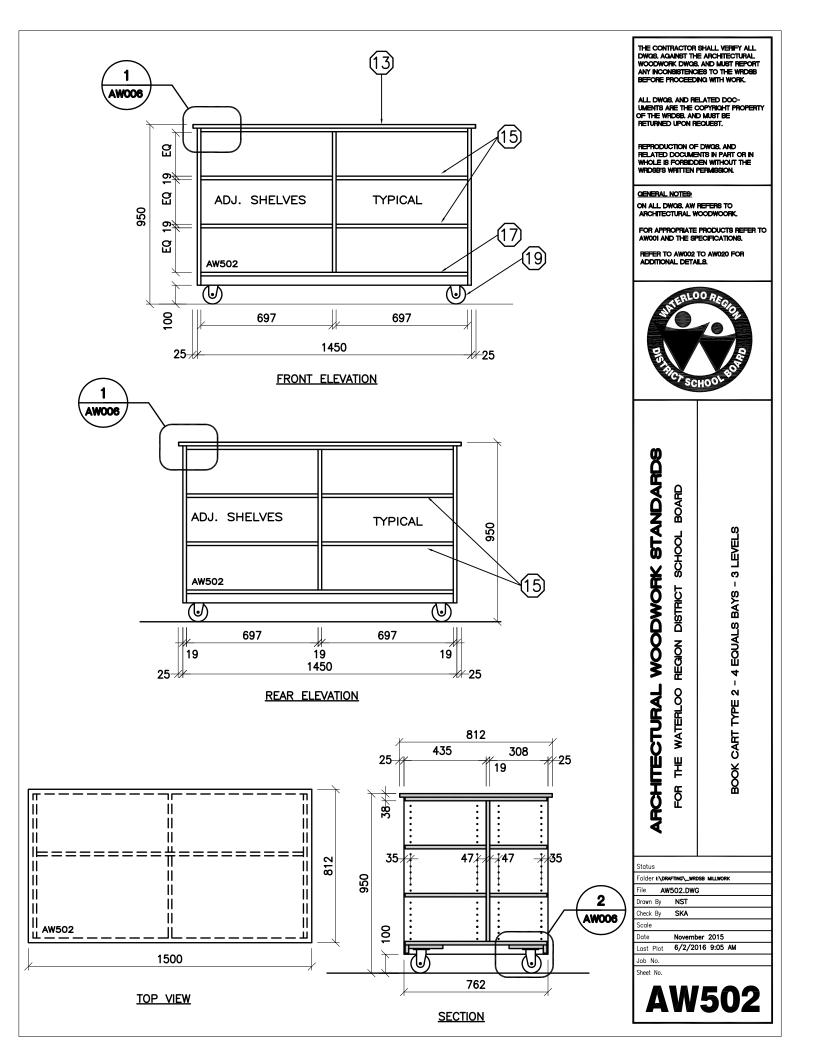

THE CONTRACTOR SHALL VERIFY ALL DWGB. AGAINST THE ARCHITECTURAL WOODWORK OWGB. AND MUST REPORT ANY INCONSISTENCES TO THE WRIDSB BEFORE PROCEEDING WITH WORK. ALL DWG8. AND RELATED DOC-UMENTS ARE THE COPYRIGHT PROPERTY OF THE WRDS8. AND MUST BE RETURNED UPON RECUEST. REPRODUCTION OF DWGB, AND RELATED DOCUMENTS IN PART OR IN WHOLE IS FORBIDDEN WITHOUT THE WRIDSB'S WRITTEN PERMISSION. GENERAL NOTES: ON ALL DWG8, AW REFERS TO ARCHITECTURAL WOODWOORK. FOR APPROPRIATE PRODUCTS REFER TO AWOULAND THE SPECIFICATIONS. REFER TO AW002 TO AW020 FOR ADDITIONAL DETAILS. LOORE SCHO ARCHITECTURAL WOODWORK STANDARDS REGION DISTRICT SCHOOL BOARD LOW BOOKSHELF 810 - SECTION FOR THE WATERLOO Status Folder I:\DRAFTING\\_WRDSB MILLWORK File AW202.DWG NST Drawn By Check By SKA Scale November 2015 6/2/2016 8:54 AM Date Last Plot Job No. Sheet No. AW202