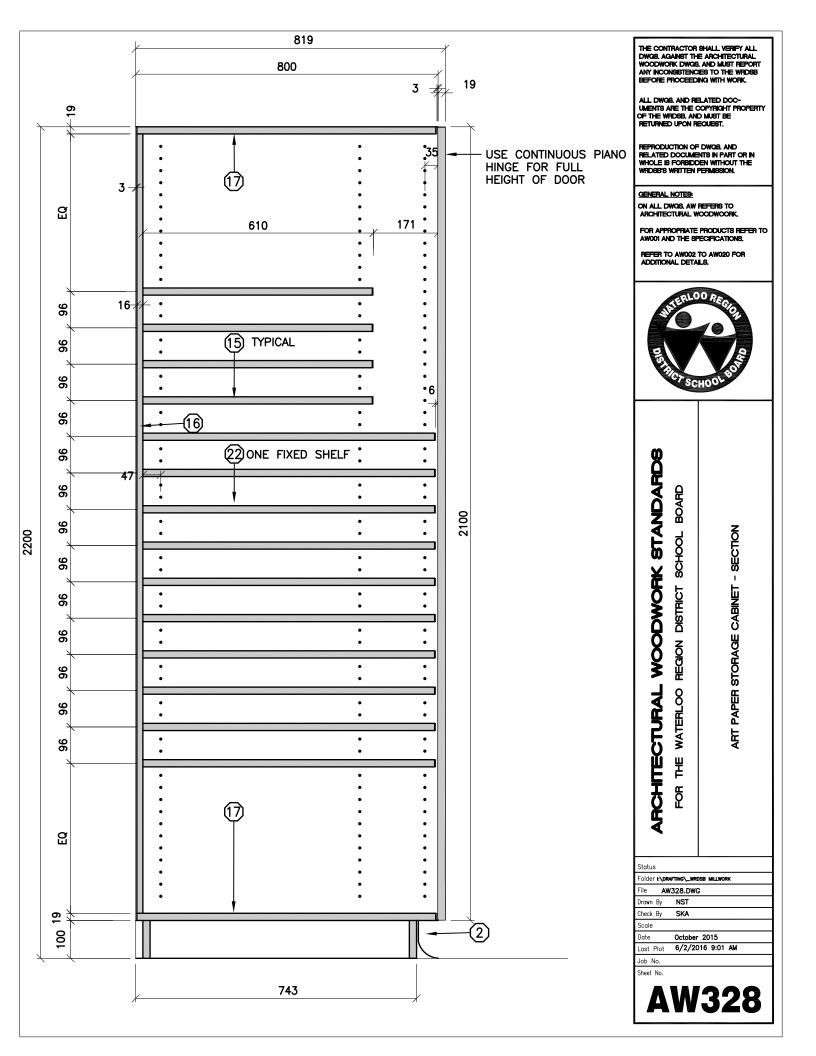

|  |
| AW311            |       |      | Scale<br>Date October<br>Last Plot 6/2/20                                                 | 2015<br>16 9:00 AM                                                                                                       |  |
|                  |       | Ч    | Job No.<br>Sheet No.                                                                      |                                                                                                                          |  |
|                  |       | I 1  | WA                                                                                        |                                                                                                                          |  |





































THE CONTRACTOR SHALL VERIFY ALL DWG8, AGAINST THE ARCHITECTURAL WOODWORK DWG8, AND MUST REPORT ANY INCONSISTENCES TO THE WIRDSB BEFORE PROCEEDING WITH WORK. ALL DWG8, AND RELATED DOC-UMENTS ARE THE COPYRIGHT PROPERTY OF THE WRDS8, AND MUST BE RETURNED UPON RECUEST. REPRODUCTION OF DWGB, AND RELATED DOCUMENTS IN PART OR IN WHOLE IS FORBIDDEN WITHOUT THE WRIDSB'S WRITTEN PERMISSION. GENERAL NOTES: ON ALL DWG8, AW REFERS TO ARCHITECTURAL WOODWOORK FOR APPROPRIATE PRODUCTS REFER TO AW001 AND THE SPECIFICATIONS. REFER TO AW002 TO AW020 FOR ADDITIONAL DETAILS. OR EXC ARCHITECTURAL WOODWORK STANDARDS BOARD TEACHERS CLOSETS - TYPE 4 - 2 DOORS - ELEVATION SCHOOL **REGION DISTRICT** THE WATERLOO Ĕ Status Folder C:\USERS\DOUMAA\DROPBOX\WRDSB MILLWORK File AW333.DWG NST Drawn By Check By S