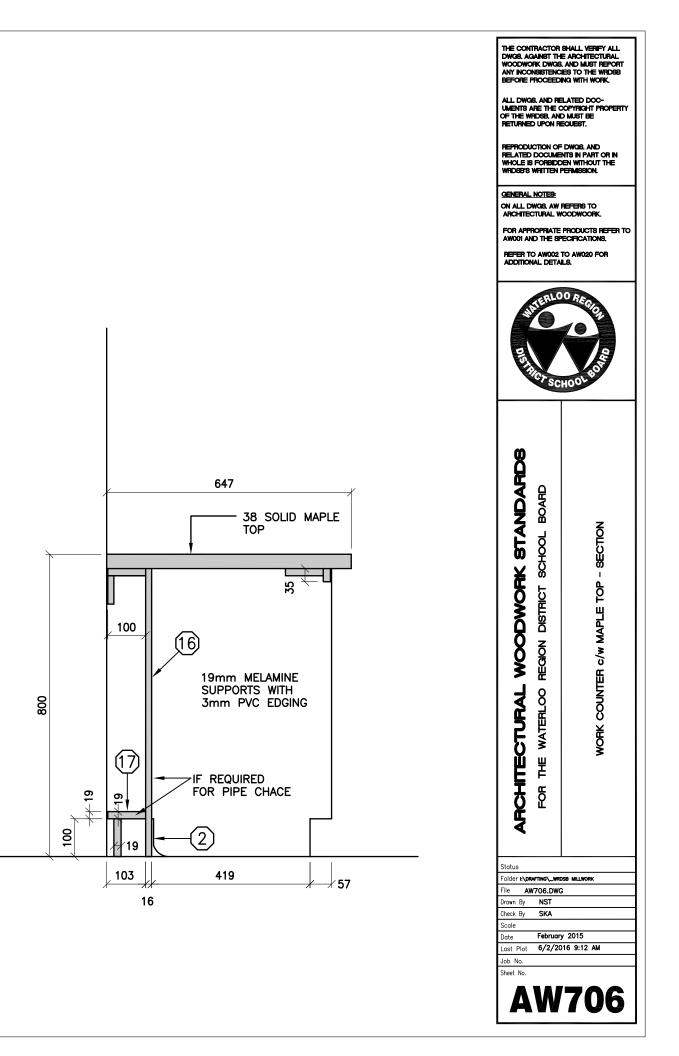

THE CONTRACTOR SHALL VERIFY ALL DWGB. AGAINST THE ARCHITECTURAL WOODWORK OWGB. AND MUST REPORT ANY INCONSISTENCES TO THE WRIDSB BEFORE PROCEEDING WITH WORK. ALL DWG8. AND RELATED DOC-UMENTS ARE THE COPYRIGHT PROPERTY OF THE WRDS8. AND MUST BE RETURNED UPON RECUEST. REPRODUCTION OF DWGB, AND RELATED DOCUMENTS IN PART OR IN WHOLE IS FORBIDDEN WITHOUT THE WRIDSB'S WRITTEN PERMISSION. GENERAL NOTES: ON ALL DWG8, AW REFERS TO ARCHITECTURAL WOODWOORK. FOR APPROPRIATE PRODUCTS REFER TO AWOULAND THE SPECIFICATIONS. REFER TO AW002 TO AW020 FOR ADDITIONAL DETAILS. LOORE SCHO ARCHITECTURAL WOODWORK STANDARDS REGION DISTRICT SCHOOL BOARD LOW BOOKSHELF 810 - SECTION FOR THE WATERLOO Status Folder I:\DRAFTING\\_WRDSB MILLWORK File AW202.DWG NST Drawn By Check By SKA Scale November 2015 6/2/2016 8:54 AM Date Last Plot Job No. Sheet No. AW202