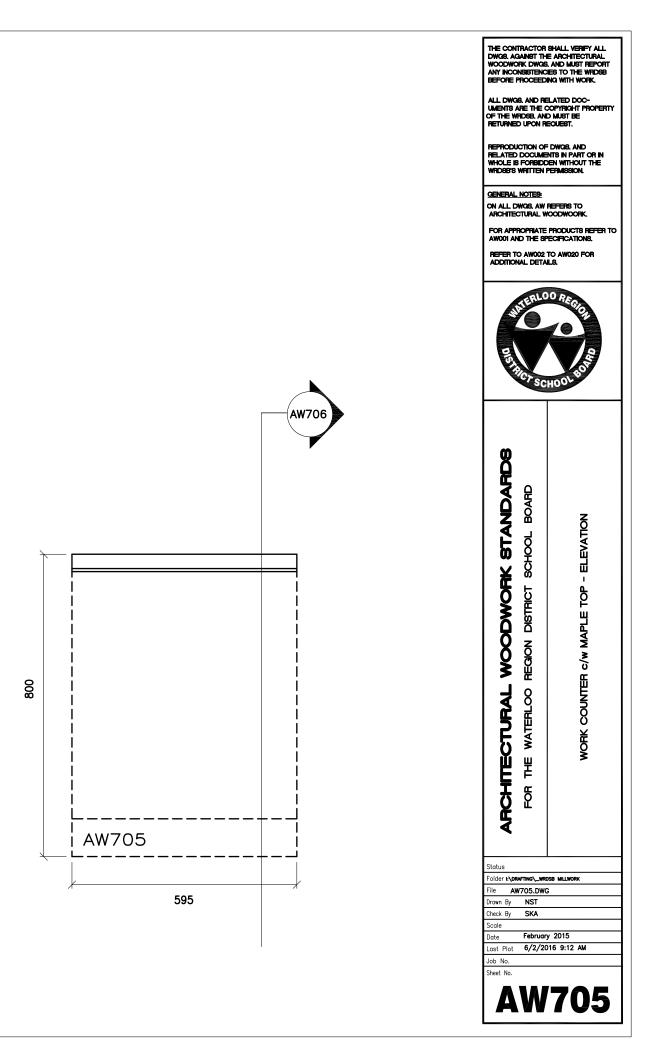

G NST Drawn By Check By SKA Scale Date February 2015 6/2/2016 9:10 AM Last Plot Job No. Sheet No. **AW621** 













































REPRODUCTION OF DWGB, AND RELATED DOCUMENTS IN PART OR IN WHOLE IS FORBIDDEN WITHOUT THE WRIDSB'S WRITTEN PERMISSION. GENERAL NOTES: ON ALL DWG8, AW REFERS TO ARCHITECTURAL WOODWOORK FOR APPROPRIATE PRODUCTS REFER TO AW001 AND THE SPECIFICATIONS. REFER TO AW002 TO AW020 FOR ADDITIONAL DETAILS. LOORA

THE CONTRACTOR SHALL VERIFY ALL DWG8, AGAINST THE ARCHITECTURAL WOODWORK DWG8, AND MUST REPORT ANY INCONSISTENCES TO THE WIRDSB BEFORE PROCEEDING WITH WORK.

ALL DWG8, AND RELATED DOC-UMENTS ARE THE COPYRIGHT PROPERTY OF THE WRDS8, AND MUST BE RETURNED UPON RECUEST.

SCIENCE LAB CABINET WITH DRAWER AND RECEPTACLE PANEL - SECTION





















THE CONTRACTOR SHALL VERIFY ALL DWGB. AGAINST THE ARCHITECTURAL WOODWORK DWGB. AND MUST REPORT ANY INCONSISTENCES TO THE WIRDSB BEFORE PROCEEDING WITH WORK.

ALL DWG8, AND RELATED DOC-UMENTS ARE THE COPYRIGHT PROPERTY OF THE WRDS8, AND MUST BE RETURNED UPON REQUEST.

REPRODUCTION OF DWGB, AND RELATED DOCUMENTS IN PART OR IN WHOLE IS FORBIDDEN WITHOUT THE WRIDSB'S WRITTEN PERMISSION.

GENERAL NOTES:

ON ALL DWG8, AW REFERS TO ARCHITECTURAL WOODWOORK

FOR APPROPRIATE PRODUCTS REFER TO AW001 AND THE SPECIFICATIONS.

REFER TO AW002 TO AW020 FOR ADDITIONAL DETAILS.



ARCHITECTURAL WOODWORK STANDARDS REGION DISTRICT SCHOOL BOARD SHOP WORK TABLE - TYPE 1 SECTION FOR THE WATERLOO Folder I:\DRAFTING\\_WRDSB MILLWORK AW753.DWG NST Drawn By SKA

February 2015 6/2/2016 9:13 AM

AW753

Status