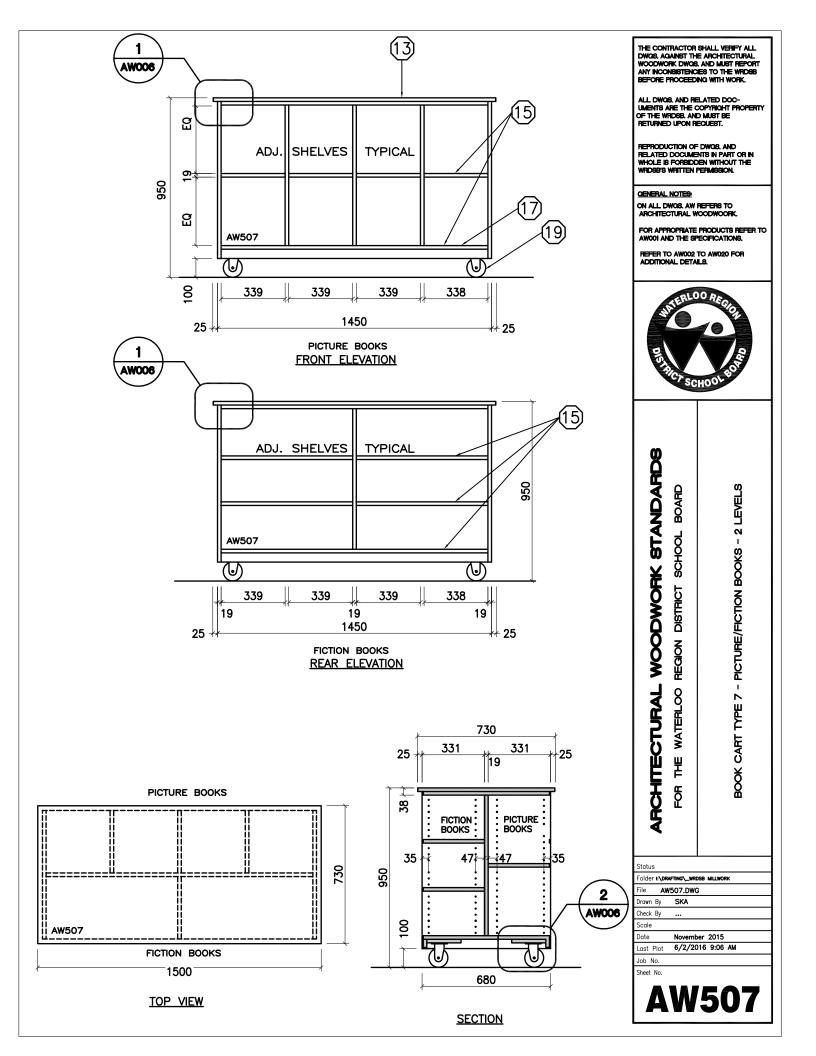

THE CONTRACTOR SHALL VERIFY ALL DWGB. AGAINST THE ARCHITECTURAL WOODWORK OWGB. AND MUST REPORT ANY INCONSISTENCES TO THE WRIDSB BEFORE PROCEEDING WITH WORK. ALL DWG8. AND RELATED DOC-UMENTS ARE THE COPYRIGHT PROPERTY OF THE WRDS8. AND MUST BE RETURNED UPON RECUEST. REPRODUCTION OF DWGB, AND RELATED DOCUMENTS IN PART OR IN WHOLE IS FORBIDDEN WITHOUT THE WRIDSB'S WRITTEN PERMISSION. GENERAL NOTES: ON ALL DWG8, AW REFERS TO ARCHITECTURAL WOODWOORK. FOR APPROPRIATE PRODUCTS REFER TO AWOULAND THE SPECIFICATIONS. REFER TO AW002 TO AW020 FOR ADDITIONAL DETAILS. LOORE SCHO ARCHITECTURAL WOODWORK STANDARDS REGION DISTRICT SCHOOL BOARD LOW BOOKSHELF 810 - SECTION FOR THE WATERLOO Status Folder I:\DRAFTING\\_WRDSB MILLWORK File AW202.DWG NST Drawn By Check By SKA Scale November 2015 6/2/2016 8:54 AM Date Last Plot Job No. Sheet No. AW202

THE CONTRACTOR SHALL VERIFY ALL DWGB. AGAINST THE ARCHITECTURAL WOODWORK OWGB. AND MUST REPORT ANY INCONSISTENCES TO THE WRIDSB BEFORE PROCEEDING WITH WORK. ALL DWG8. AND RELATED DOC-UMENTS ARE THE COPYRIGHT PROPERTY OF THE WRDS8. AND MUST BE RETURNED UPON RECUEST. REPRODUCTION OF DWGB, AND RELATED DOCUMENTS IN PART OR IN WHOLE IS FORBIDDEN WITHOUT THE WRIDSB'S WRITTEN PERMISSION. GENERAL NOTES: ON ALL DWG8, AW REFERS TO ARCHITECTURAL WOODWOORK FOR APPROPRIATE PRODUCTS REFER TO AWOULAND THE SPECIFICATIONS. REFER TO AW002 TO AW020 FOR ADDITIONAL DETAILS. LOO RE SCHO ARCHITECTURAL WOODWORK STANDARDS REGION DISTRICT SCHOOL BOARD LOW BOOKSHELF 810 - SSECTION FOR THE WATERLOO Status Folder I:\DRAFTING\\_WRDSB MILLWORK File AW203.DWG NST Drawn By Check By SKA Scale November 2015 6/2/2016 8:54 AM Date Last Plot Job No. Sheet No. AW203

THE CONTRACTOR SHALL VERIFY ALL DWGB. AGAINST THE ARCHITECTURAL WOODWORK OWGB. AND MUST REPORT ANY INCONSISTENCES TO THE WRIDSB BEFORE PROCEEDING WITH WORK. ALL DWG8. AND RELATED DOC-UMENTS ARE THE COPYRIGHT PROPERTY OF THE WRDS8. AND MUST BE RETURNED UPON RECUEST. REPRODUCTION OF DWGB, AND RELATED DOCUMENTS IN PART OR IN WHOLE IS FORBIDDEN WITHOUT THE WRIDSB'S WRITTEN PERMISSION. GENERAL NOTES: ON ALL DWG8, AW REFERS TO ARCHITECTURAL WOODWOORK. FOR APPROPRIATE PRODUCTS REFER TO AWOULAND THE SPECIFICATIONS. REFER TO AW002 TO AW020 FOR ADDITIONAL DETAILS. LOORE SCHO ARCHITECTURAL WOODWORK STANDARDS REGION DISTRICT SCHOOL BOARD LOW BOOKSHELF - 700 - SECTION FOR THE WATERLOO Status Folder I:\DRAFTING\\_WRDSB MILLWORK File AW213.DWG NST Drawn By Check By SKA Scale Date February 2015 6/2/2016 8:55 AM Last Plot Job No. Sheet No. **AW213** 