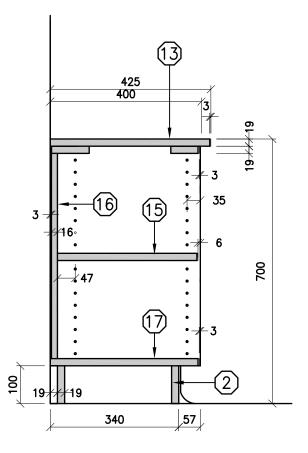

THE CONTRACTOR SHALL VERIFY ALL DWGB. AGAINST THE ARCHITECTURAL WOODWORK OWGB. AND MUST REPORT ANY INCONSISTENCES TO THE WRIDSB BEFORE PROCEEDING WITH WORK. ALL DWG8. AND RELATED DOC-UMENTS ARE THE COPYRIGHT PROPERTY OF THE WRDS8. AND MUST BE RETURNED UPON RECUEST. REPRODUCTION OF DWGB, AND RELATED DOCUMENTS IN PART OR IN WHOLE IS FORBIDDEN WITHOUT THE WRIDSB'S WRITTEN PERMISSION. GENERAL NOTES: ON ALL DWG8, AW REFERS TO ARCHITECTURAL WOODWOORK. FOR APPROPRIATE PRODUCTS REFER TO AWOULAND THE SPECIFICATIONS. REFER TO AW002 TO AW020 FOR ADDITIONAL DETAILS. LOORE SCHO ARCHITECTURAL WOODWORK STANDARDS REGION DISTRICT SCHOOL BOARD LOW BOOKSHELF - 700 - SECTION FOR THE WATERLOO Status Folder I:\DRAFTING\\_WRDSB MILLWORK File AW213.DWG NST Drawn By Check By SKA Scale Date February 2015 6/2/2016 8:55 AM Last Plot Job No. Sheet No. **AW213** 