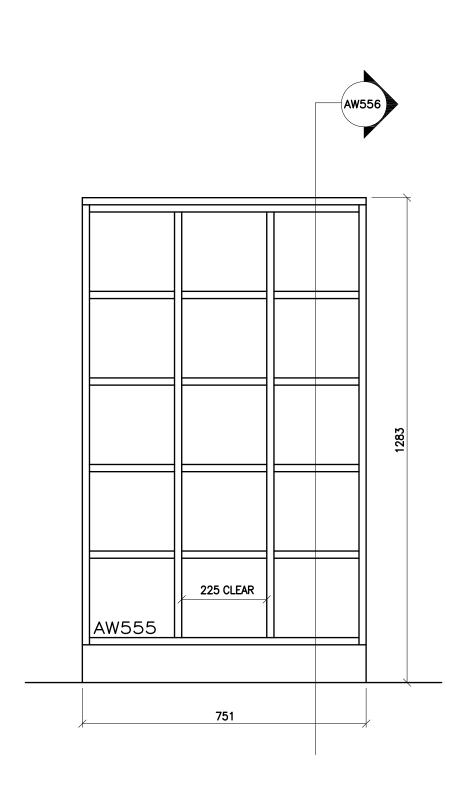

INCONSISTENCES TO THE WRIDSB BEFORE PROCEEDING WITH WORK. ALL DWG8. AND RELATED DOC-UMENTS ARE THE COPYRIGHT PROPERTY OF THE WRDS8. AND MUST BE RETURNED UPON RECUEST. REPRODUCTION OF DWGB, AND RELATED DOCUMENTS IN PART OR IN WHOLE IS FORBIDDEN WITHOUT THE WRIDSB'S WRITTEN PERMISSION. GENERAL NOTES: ON ALL DWG8, AW REFERS TO ARCHITECTURAL WOODWOORK. FOR APPROPRIATE PRODUCTS REFER TO AWOULAND THE SPECIFICATIONS. REFER TO AW002 TO AW020 FOR ADDITIONAL DETAILS. LOO RE SCHOO -3 თ ARCHITECTURAL WOODWORK STANDARDS 19 REGION DISTRICT SCHOOL BOARD - 3 210 6 CUBBIE UNIT - TYPE 2 - SECTION 210 6 19 954 210 FOR THE WATERLOO 6 210 -3 2 100 Status Folder I:\DRAFTING\\_WRDSB MILLWORK File AW554.DWG NST Drawn By Check By SKA Scale February 2015 6/2/2016 9:08 AM Date Last Plot Job No. Sheet No. AW554







THE CONTRACTOR SHALL VERIFY ALL DWGB. AGAINST THE ARCHITECTURAL WOODWORK OWGB. AND MUST REPORT ANY INCONSISTENCES TO THE WRIDSB BEFORE PROCEEDING WITH WORK. ALL DWG8. AND RELATED DOC-UMENTS ARE THE COPYRIGHT PROPERTY OF THE WRDS8. AND MUST BE RETURNED UPON RECUEST. REPRODUCTION OF DWGB, AND RELATED DOCUMENTS IN PART OR IN WHOLE IS FORBIDDEN WITHOUT THE WRIDSB'S WRITTEN PERMISSION. GENERAL NOTES: ON ALL DWG8, AW REFERS TO ARCHITECTURAL WOODWOORK FOR APPROPRIATE PRODUCTS REFER TO AWOULAND THE SPECIFICATIONS. REFER TO AW002 TO AW020 FOR ADDITIONAL DETAILS. LOORE თ SCHO 19 210 ARCHITECTURAL WOODWORK STANDARDS 19  $\nabla$ REGION DISTRICT SCHOOL BOARD 210 19 CUBBIE UNIT - TYPE 3 - SECTION Ţ 210 1183 19 210 FOR THE WATERLOO 19 210 ი 100 Status Folder I:\DRAFTING\\_WRDSB MILLWORK File AW556.DWG