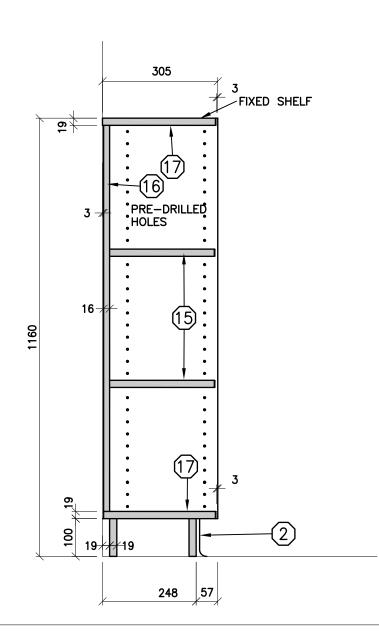

CONSTRUCT UNIT TO ALLOW FOR FREESTANDING INSTALLATIONS FINISHED FACES ON ALL SIDES 3MM PVC EDGING ON ALL EXPOSED EDGES, ALL SIDES SUPPLY AND INSTALL VINYL BASE ON ALL SIDES

|                                                                       |                                                              |               | AW278 |
|-----------------------------------------------------------------------|--------------------------------------------------------------|---------------|-------|
| 1                                                                     | 1220                                                         |               |       |
| <b>\</b>                                                              | TOP UNIT TO BE IN LINE WITH<br>TOP OF FIXED SHELF OF AW221 - | AW233         |       |
| 1160<br>TOP TO BE IN LINE WITH<br>TOP OF FIXED SHELF OF AW221 - AW233 |                                                              | ADJUSTABLE SH |       |
|                                                                       | AW276                                                        |               |       |
| ×                                                                     |                                                              |               |       |

| FOR APPR<br>AW001 AN<br>REFER TO<br>ADDITION | OPRIATE<br>D THE SF<br>D AW002<br>AL DETA     | PRODUCTS REFER TO<br>"ECIFICATIONS.<br>TO AW020 FOR<br>LS.                                                                                                                                                                                                                                                                                                                                                                                                                                                                                                                                                                                                                                                                                                                                                                                                                                                                                                                                                                                                                                                                                                                                                                                                                                                                                                                                                                                                                                                                                                                                                                                                                                                                                                                                                                                                                                                                                                                                                                                                                                                                                                                                                                                                                                                                                                                                                                                                                                                                                                                                           |    |
|----------------------------------------------|-----------------------------------------------|------------------------------------------------------------------------------------------------------------------------------------------------------------------------------------------------------------------------------------------------------------------------------------------------------------------------------------------------------------------------------------------------------------------------------------------------------------------------------------------------------------------------------------------------------------------------------------------------------------------------------------------------------------------------------------------------------------------------------------------------------------------------------------------------------------------------------------------------------------------------------------------------------------------------------------------------------------------------------------------------------------------------------------------------------------------------------------------------------------------------------------------------------------------------------------------------------------------------------------------------------------------------------------------------------------------------------------------------------------------------------------------------------------------------------------------------------------------------------------------------------------------------------------------------------------------------------------------------------------------------------------------------------------------------------------------------------------------------------------------------------------------------------------------------------------------------------------------------------------------------------------------------------------------------------------------------------------------------------------------------------------------------------------------------------------------------------------------------------------------------------------------------------------------------------------------------------------------------------------------------------------------------------------------------------------------------------------------------------------------------------------------------------------------------------------------------------------------------------------------------------------------------------------------------------------------------------------------------------|----|
| The second second                            | LEAL O                                        | D REGIDIE<br>REGIDIE<br>REGIDIE<br>REGIDIE<br>REGIDIE<br>REGIDIE<br>REGIDIE<br>REGIDIE<br>REGIDIE<br>REGIDIE<br>REGIDIE<br>REGIDIE<br>REGIDIE<br>REGIDIE<br>REGIDIE<br>REGIDIE<br>REGIDIE<br>REGIDIE<br>REGIDIE<br>REGIDIE<br>REGIDIE<br>REGIDIE<br>REGIDIE<br>REGIDIE<br>REGIDIE<br>REGIDIE<br>REGIDIE<br>REGIDIE<br>REGIDIE<br>REGIDIE<br>REGIDIE<br>REGIDIE<br>REGIDIE<br>REGIDIE<br>REGIDIE<br>REGIDIE<br>REGIDIE<br>REGIDIE<br>REGIDIE<br>REGIDIE<br>REGIDIE<br>REGIDIE<br>REGIDIE<br>REGIDIE<br>REGIDIE<br>REGIDIE<br>REGIDIE<br>REGIDIE<br>REGIDIE<br>REGIDIE<br>REGIDIE<br>REGIDIE<br>REGIDIE<br>REGIDIE<br>REGIDIE<br>REGIDIE<br>REGIDIE<br>REGIDIE<br>REGIDIE<br>REGIDIE<br>REGIDIE<br>REGIDIE<br>REGIDIE<br>REGIDIE<br>REGIDIE<br>REGIDIE<br>REGIDIE<br>REGIDIE<br>REGIDIE<br>REGIDIE<br>REGIDIE<br>REGIDIE<br>REGIDIE<br>REGIDIE<br>REGIDIE<br>REGIDIE<br>REGIDIE<br>REGIDIE<br>REGIDIE<br>REGIDIE<br>REGIDIE<br>REGIDIE<br>REGIDIE<br>REGIDIE<br>REGIDIE<br>REGIDIE<br>REGIDIE<br>REGIDIE<br>REGIDIE<br>REGIDIE<br>REGIDIE<br>REGIDIE<br>REGIDIE<br>REGIDIE<br>REGIDIE<br>REGIDIE<br>REGIDIE<br>REGIDIE<br>REGIDIE<br>REGIDIE<br>REGIDIE<br>REGIDIE<br>REGIDIE<br>REGIDIE<br>REGIDIE<br>REGIDIE<br>REGIDIE<br>REGIDIE<br>REGIDIE<br>REGIDIE<br>REGIDIE<br>REGIDIE<br>REGIDIE<br>REGIDIE<br>REGIDIE<br>REGIDIE<br>REGIDIE<br>REGIDIE<br>REGIDIE<br>REGIDIE<br>REGIDIE<br>REGIDIE<br>REGIDIE<br>REGIDIE<br>REGIDIE<br>REGIDIE<br>REGIDIE<br>REGIDIE<br>REGIDIE<br>REGIDIE<br>REGIDIE<br>REGIDIE<br>REGIDIE<br>REGIDIE<br>REGIDIE<br>REGIDIE<br>REGIDIE<br>REGIDIE<br>REGIDIE<br>REGIDIE<br>REGIDIE<br>REGIDIE<br>REGIDIE<br>REGIDIE<br>REGIDIE<br>REGIDIE<br>REGIDIE<br>REGIDIE<br>REGIDIE<br>REGIDIE<br>REGIDIE<br>REGIDIE<br>REGIDIE<br>REGIDIE<br>REGIDIE<br>REGIDIE<br>REGIDIE<br>REGIDIE<br>REGIDIE<br>REGIDIE<br>REGIDIE<br>REGIDIE<br>REGIDIE<br>REGIDIE<br>REGIDIE<br>REGIDIE<br>REGIDIE<br>REGIDIE<br>REGIDIE<br>REGIDIE<br>REGIDIE<br>REGIDIE<br>REGIDIE<br>REGIDIE<br>REGIDIE<br>REGIDIE<br>REGIDIE<br>REGIDIE<br>REGIDIE<br>REGIDIE<br>REGIDIE<br>REGIDIE<br>REGIDIE<br>REGIDIE<br>REGIDIE<br>REGIDIE<br>REGIDIE<br>REGIDIE<br>REGIDIE<br>REGIDIE<br>REGIDIE<br>REGIDIE<br>REGIDIE<br>REGIDIE<br>REGIDIE<br>REGIDIE<br>REGIDIE<br>REGIDIE<br>REGIDIE<br>REGIDIE<br>REGIDIE<br>REGIDIE<br>REGIDIE<br>REGIDIE<br>REGIDIE<br>REGIDIE<br>REGIDIE<br>REGIDIE<br>REGIDIE<br>REGIDIE<br>REGIDIE<br>REGIDIE<br>REGIDIE<br>REGIDIE<br>REGIDIE<br>REGIDIE<br>REGIDIE<br>REGIDIE<br>REGIDIE<br>REGIDIE<br>REGIDIE<br>REGIDIE<br>REGIDIE<br>REGIDIE<br>REGIDIE<br>REGIDIE<br>REGIDIE<br>R |    |
| ARCHITECTURAL WOODWORK STANDARDS             | FOR THE WATERLOO REGION DISTRICT SCHOOL BOARD | LOW BOOK SHELF - TYPE 2 - ELEVATION<br>FOR BESIDE HIGH BOOKSHELVES                                                                                                                                                                                                                                                                                                                                                                                                                                                                                                                                                                                                                                                                                                                                                                                                                                                                                                                                                                                                                                                                                                                                                                                                                                                                                                                                                                                                                                                                                                                                                                                                                                                                                                                                                                                                                                                                                                                                                                                                                                                                                                                                                                                                                                                                                                                                                                                                                                                                                                                                   |    |
| Status<br>Folder <b>c:\us</b>                | ERS\DOUMA                                     | a\dropbox\wrdsb_millwork\                                                                                                                                                                                                                                                                                                                                                                                                                                                                                                                                                                                                                                                                                                                                                                                                                                                                                                                                                                                                                                                                                                                                                                                                                                                                                                                                                                                                                                                                                                                                                                                                                                                                                                                                                                                                                                                                                                                                                                                                                                                                                                                                                                                                                                                                                                                                                                                                                                                                                                                                                                            | AD |
|                                              | 276.DW0                                       |                                                                                                                                                                                                                                                                                                                                                                                                                                                                                                                                                                                                                                                                                                                                                                                                                                                                                                                                                                                                                                                                                                                                                                                                                                                                                                                                                                                                                                                                                                                                                                                                                                                                                                                                                                                                                                                                                                                                                                                                                                                                                                                                                                                                                                                                                                                                                                                                                                                                                                                                                                                                      |    |
| Drawn By                                     | NST                                           |                                                                                                                                                                                                                                                                                                                                                                                                                                                                                                                                                                                                                                                                                                                                                                                                                                                                                                                                                                                                                                                                                                                                                                                                                                                                                                                                                                                                                                                                                                                                                                                                                                                                                                                                                                                                                                                                                                                                                                                                                                                                                                                                                                                                                                                                                                                                                                                                                                                                                                                                                                                                      |    |
| Check By                                     | SKA                                           |                                                                                                                                                                                                                                                                                                                                                                                                                                                                                                                                                                                                                                                                                                                                                                                                                                                                                                                                                                                                                                                                                                                                                                                                                                                                                                                                                                                                                                                                                                                                                                                                                                                                                                                                                                                                                                                                                                                                                                                                                                                                                                                                                                                                                                                                                                                                                                                                                                                                                                                                                                                                      |    |
| Scale                                        | Fahrur                                        | y 2015                                                                                                                                                                                                                                                                                                                                                                                                                                                                                                                                                                                                                                                                                                                                                                                                                                                                                                                                                                                                                                                                                                                                                                                                                                                                                                                                                                                                                                                                                                                                                                                                                                                                                                                                                                                                                                                                                                                                                                                                                                                                                                                                                                                                                                                                                                                                                                                                                                                                                                                                                                                               |    |
| Date                                         | Februar                                       | y 2015<br>016 9:26 AM                                                                                                                                                                                                                                                                                                                                                                                                                                                                                                                                                                                                                                                                                                                                                                                                                                                                                                                                                                                                                                                                                                                                                                                                                                                                                                                                                                                                                                                                                                                                                                                                                                                                                                                                                                                                                                                                                                                                                                                                                                                                                                                                                                                                                                                                                                                                                                                                                                                                                                                                                                                |    |
| Last Plot                                    | 0/2/20                                        | 10 9:20 AM                                                                                                                                                                                                                                                                                                                                                                                                                                                                                                                                                                                                                                                                                                                                                                                                                                                                                                                                                                                                                                                                                                                                                                                                                                                                                                                                                                                                                                                                                                                                                                                                                                                                                                                                                                                                                                                                                                                                                                                                                                                                                                                                                                                                                                                                                                                                                                                                                                                                                                                                                                                           |    |

Job No. Sheet No.

AW276

ALL DWG8, AND RELATED DOC-UMENTS ARE THE COPYRIGHT PROPERTY OF THE WRDS8, AND MUST BE RETURNED UPON REQUEST.

REPRODUCTION OF DWG8. AND RELATED DOCUMENTS IN PART OR IN WHOLE IS FORBIDDEN WITHOUT THE WRDSB'S WRITTEN PERMISSION.