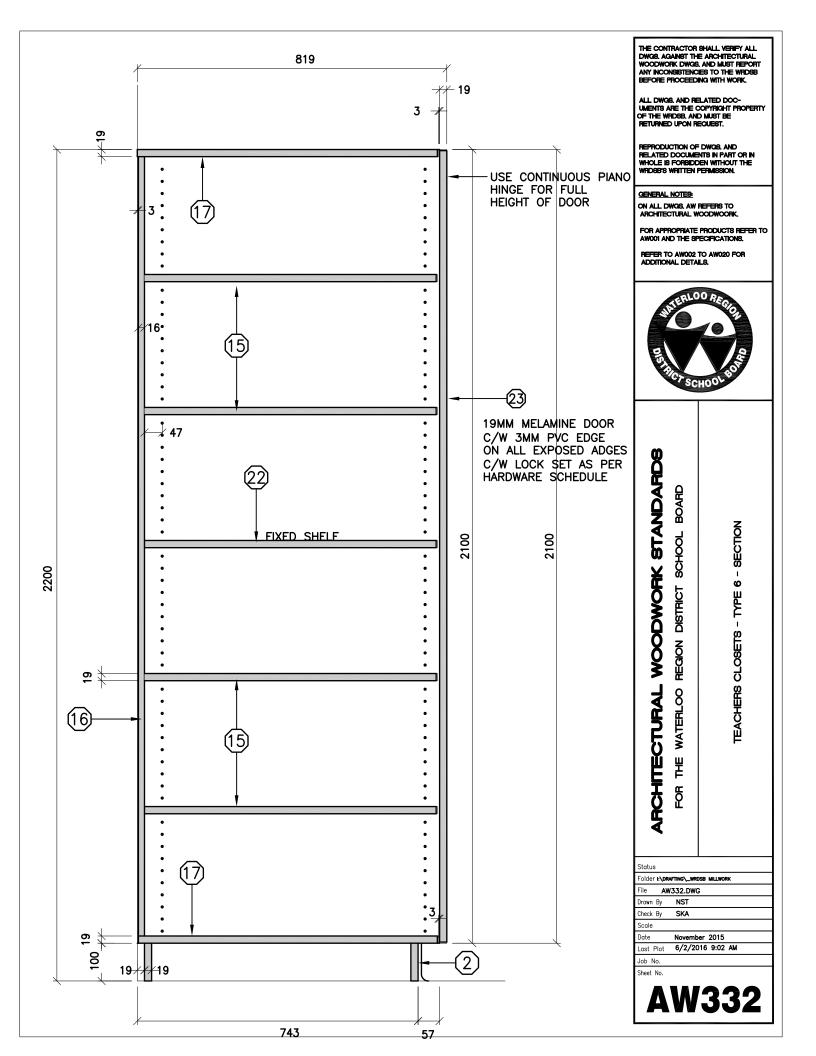

THE CONTRACTOR SHALL VERIFY ALL DWG8, AGAINST THE ARCHITECTURAL WOODWORK DWG8, AND MUST REPORT ANY INCONSISTENCES TO THE WIRDSB BEFORE PROCEEDING WITH WORK. ALL DWG8, AND RELATED DOC-UMENTS ARE THE COPYRIGHT PROPERTY OF THE WRDS8, AND MUST BE RETURNED UPON RECUEST. REPRODUCTION OF DWGB, AND RELATED DOCUMENTS IN PART OR IN WHOLE IS FORBIDDEN WITHOUT THE WRIDSB'S WRITTEN PERMISSION. GENERAL NOTES: ON ALL DWG8, AW REFERS TO ARCHITECTURAL WOODWOORK FOR APPROPRIATE PRODUCTS REFER TO AW001 AND THE SPECIFICATIONS. REFER TO AW002 TO AW020 FOR ADDITIONAL DETAILS. OR EXC ARCHITECTURAL WOODWORK STANDARDS BOARD TEACHERS CLOSETS - TYPE 4 - 2 DOORS - ELEVATION SCHOOL **REGION DISTRICT** THE WATERLOO Ĕ Status Folder C:\USERS\DOUMAA\DROPBOX\WRDSB MILLWORK File AW333.DWG NST Drawn By Check By SKA Scale 1:10 November 15 6/2/2016 9:27 AM Date Last Plot Job No. Sheet No. AW333