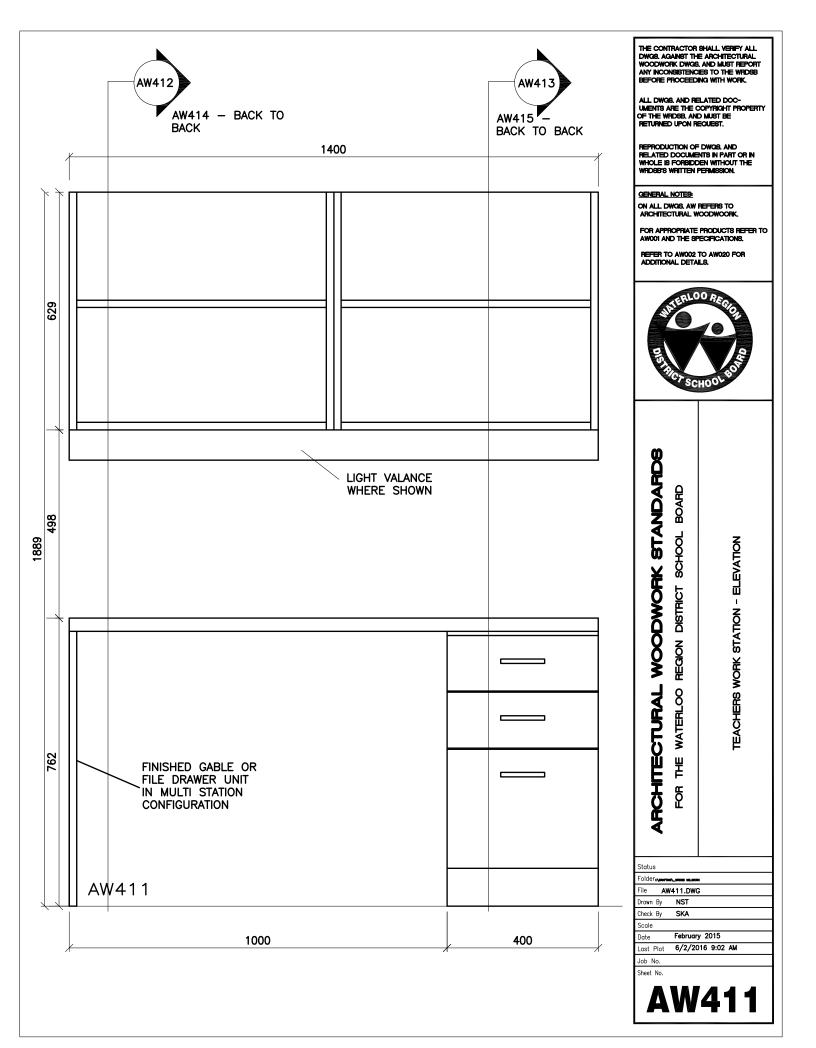

PROPERTY OF THE WRDS8, AND MUST BE RETURNED UPON RECUEST.

THE CONTRACTOR SHALL VERIFY ALL DWGB. AGAINST THE ARCHITECTURAL WOODWORK OWGB. AND MUST REPORT ANY INCONSISTENCES TO THE WRIDSB BEFORE PROCEEDING WITH WORK.





ALL DWG8, AND RELATED DOC-UMENTS ARE THE COPYRIGHT PROPERTY OF THE WRDS8, AND MUST BE RETURNED UPON RECUEST. REPRODUCTION OF DWGB, AND RELATED DOCUMENTS IN PART OR IN WHOLE IS FORBIDDEN WITHOUT THE WRDSB'S WRITTEN PERMISSION. GENERAL NOTES: ON ALL DWG8, AW REFERS TO ARCHITECTURAL WOODWOORK FOR APPROPRIATE PRODUCTS REFER TO AW001 AND THE SPECIFICATIONS. REFER TO AW002 TO AW020 FOR ADDITIONAL DETAILS. 00 0 REGION DISTRICT SCHOOL BOARD DOUBLE COMPUTER COUNTER - SECTION FOR THE WATERLOO Folder I:\DRAFTING\\_\_WRDSB MILLWORK AW403.DWG NST SKA February 2015 6/2/2016 9:02 AM





















THE CONTRACTOR SHALL VERIFY ALL DWGB. AGAINST THE ARCHITECTURAL WOODWORK OWGB. AND MUST REPORT ANY INCONSISTENCES TO THE WRIDSB BEFORE PROCEEDING WITH WORK. ALL DWG8. AND RELATED DOC-UMENTS ARE THE COPYRIGHT PROPERTY OF THE WRDS8. AND MUST BE RETURNED UPON RECUEST. REPRODUCTION OF DWGB, AND RELATED DOCUMENTS IN PART OR IN WHOLE IS FORBIDDEN WITHOUT THE WRIDSB'S WRITTEN PERMISSION. GENERAL NOTES: ON ALL DWG8, AW REFERS TO ARCHITECTURAL WOODWOORK. FOR APPROPRIATE PRODUCTS REFER TO AWOULAND THE SPECIFICATIONS. REFER TO AW002 TO AW020 FOR ADDITIONAL DETAILS. LOORE 3 SCHC | Tempered | 6 mm masonite | Typical ARCHITECTURAL WOODWORK STANDARDS REGION DISTRICT SCHOOL BOARD VERTICAL MAIL SLOTS - SECTION FOR THE WATERLOO -3 Status Folder I:\DRAFTING\\_WRDSB MILLWORK File AW455.DWG N