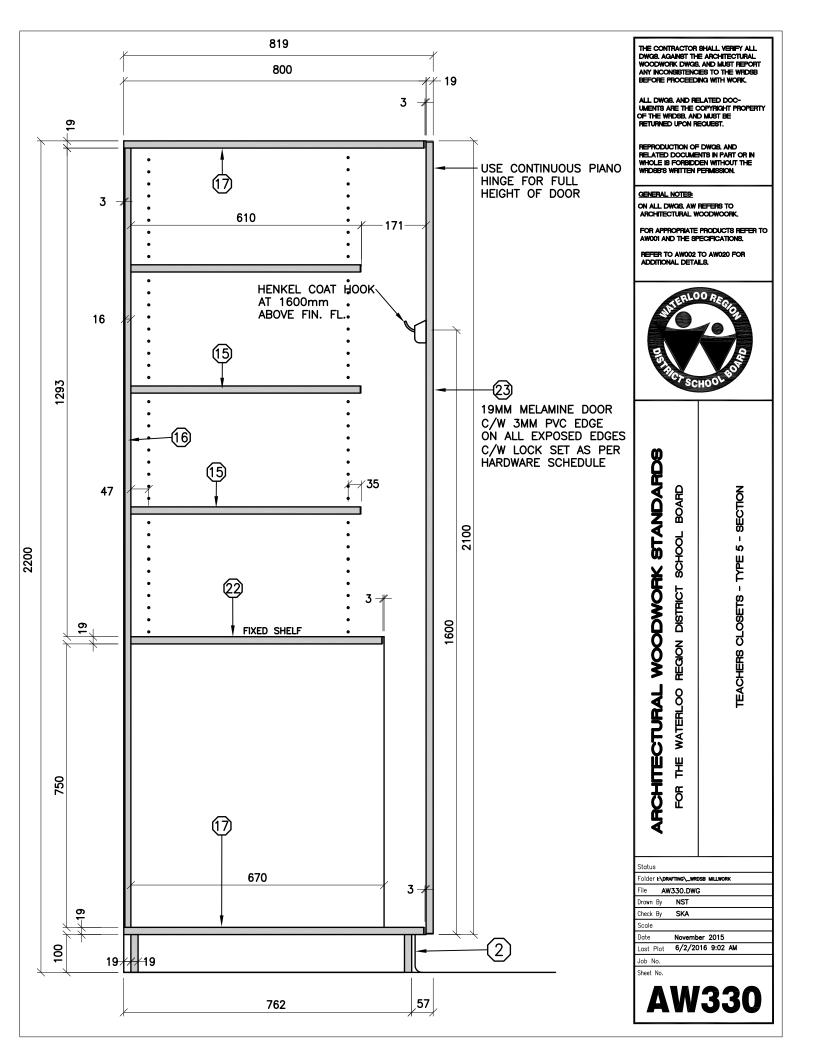

THE CONTRACTOR SHALL VERIFY ALL DWG8, AGAINST THE ARCHITECTURAL WOODWORK DWG8, AND MUST REPORT ANY INCONSISTENCES TO THE WIRDSB BEFORE PROCEEDING WITH WORK. ALL DWG8, AND RELATED DOC-UMENTS ARE THE COPYRIGHT PROPERTY OF THE WRDS8, AND MUST BE RETURNED UPON RECUEST. REPRODUCTION OF DWGB, AND RELATED DOCUMENTS IN PART OR IN WHOLE IS FORBIDDEN WITHOUT THE WRIDSB'S WRITTEN PERMISSION. GENERAL NOTES: ON ALL DWG8, AW REFERS TO ARCHITECTURAL WOODWOORK FOR APPROPRIATE PRODUCTS REFER TO AW001 AND THE SPECIFICATIONS. REFER TO AW002 TO AW020 FOR ADDITIONAL DETAILS. OR EXC ARCHITECTURAL WOODWORK STANDARDS BOARD TEACHERS CLOSETS - TYPE 4 - 2 DOORS - ELEVATION SCHOOL **REGION DISTRICT** THE WATERLOO Ĕ Status Folder C:\USERS\DOUMAA\DROPBOX\WRDSB MILLWORK File AW333.DWG NST Drawn By Check By SKA Scale 1:10 November 15 6/2/2016 9:27 AM Date Last Plot Job No. Sheet No. AW333