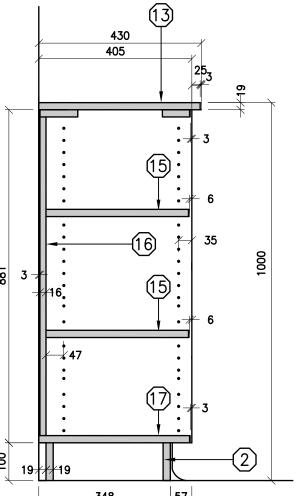

LOW BOOKSHELF 1000 - EXTENDED OVERHANG - SECTION

ARCHITECTURAL WOODWORK STANDARDS

Status Folder I:\DRAFTING\\_WRDSB MILLWORK File AW217.DWG NST Drawn By Check By SKA Scale February 2015 Date 6/2/2016 8:56 AM Last Plot Job No. Sheet No. AW217