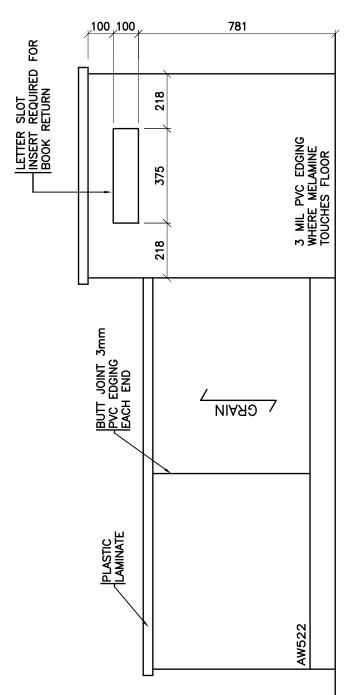

THE CONTRACTOR SHALL VERIFY ALL DWGB. AGAINST THE ARCHITECTURAL WOODWORK OWGB. AND MUST REPORT ANY INCONSISTENCES TO THE WRIDSB BEFORE PROCEEDING WITH WORK. ALL DWG8. AND RELATED DOC-UMENTS ARE THE COPYRIGHT PROPERTY OF THE WRDS8. AND MUST BE RETURNED UPON RECUEST. REPRODUCTION OF DWGB, AND RELATED DOCUMENTS IN PART OR IN WHOLE IS FORBIDDEN WITHOUT THE WRIDSB'S WRITTEN PERMISSION. GENERAL NOTES: ON ALL DWG8, AW REFERS TO ARCHITECTURAL WOODWOORK. FOR APPROPRIATE PRODUCTS REFER TO AWOULAND THE SPECIFICATIONS. REFER TO AW002 TO AW020 FOR ADDITIONAL DETAILS. LOORE SCHO ARCHITECTURAL WOODWORK STANDARDS REGION DISTRICT SCHOOL BOARD LOW BOOKSHELF 810 - SECTION FOR THE WATERLOO Status Folder I:\DRAFTING\\_WRDSB MILLWORK File AW202.DWG NST Drawn By Check By SKA Scale November 2015 6/2/2016 8:54 AM Date Last Plot Job No. Sheet No. AW202