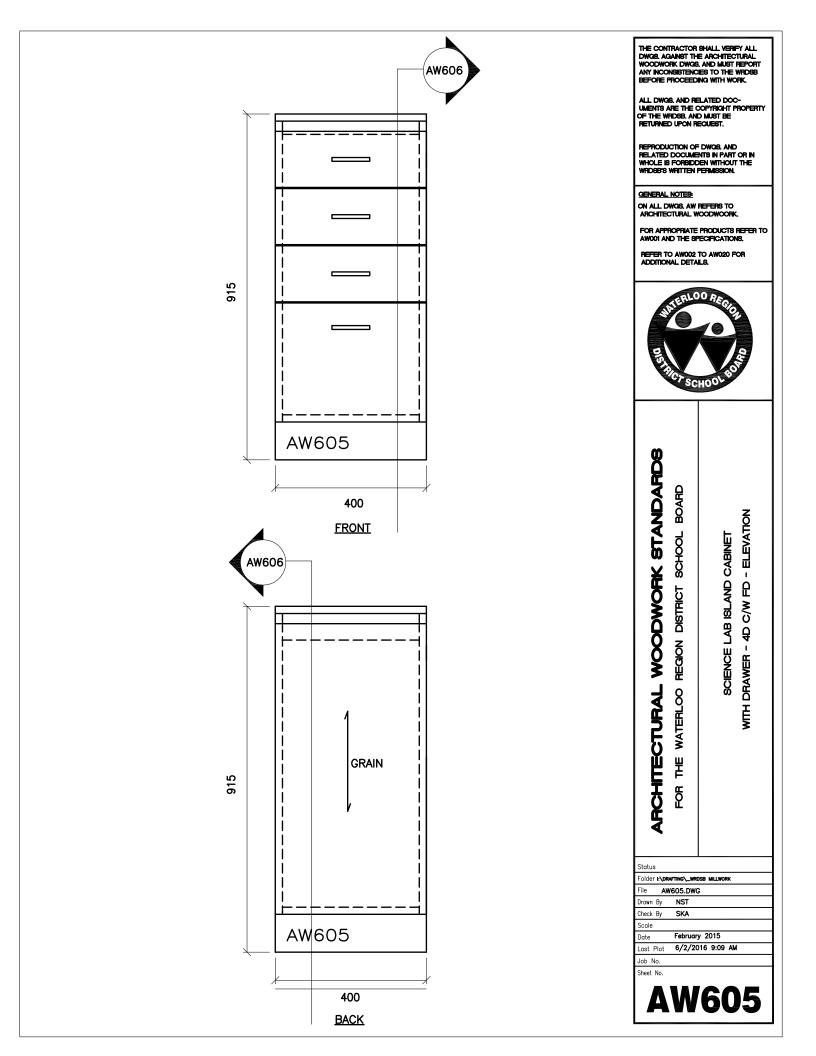

THE CONTRACTOR SHALL VERIFY ALL DWGB. AGAINST THE ARCHITECTURAL WOODWORK OWGB. AND MUST REPORT ANY INCONSISTENCES TO THE WRIDSB BEFORE PROCEEDING WITH WORK. ALL DWG8. AND RELATED DOC-UMENTS ARE THE COPYRIGHT PROPERTY OF THE WRDS8. AND MUST BE RETURNED UPON RECUEST. REPRODUCTION OF DWGB, AND RELATED DOCUMENTS IN PART OR IN WHOLE IS FORBIDDEN WITHOUT THE WRIDSB'S WRITTEN PERMISSION. GENERAL NOTES: ON ALL DWG8, AW REFERS TO ARCHITECTURAL WOODWOORK. FOR APPROPRIATE PRODUCTS REFER TO AWOULAND THE SPECIFICATIONS. REFER TO AW002 TO AW020 FOR ADDITIONAL DETAILS. LOORE SCHO ARCHITECTURAL WOODWORK STANDARDS REGION DISTRICT SCHOOL BOARD LOW BOOKSHELF 810 - SECTION FOR THE WATERLOO Status Folder I:\DRAFTING\\_WRDSB MILLWORK File AW202.DWG NST Drawn By Check By SKA Scale November 2015 6/2/2016 8:54 AM Date Last Plot Job No. Sheet No. AW202