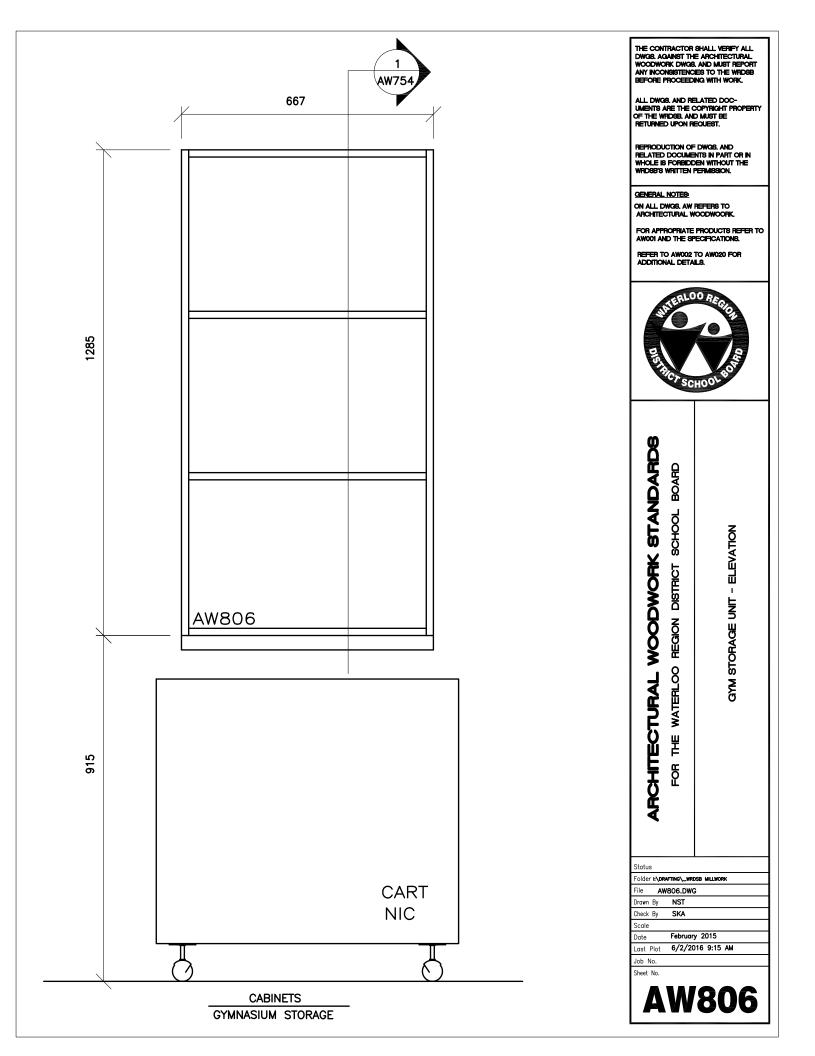

|
|       |      |  |      | Status                                                                          |                                                                                   |
|       |      |  |      | Folder E\DRAFTING\_wRDS<br>File AW802.DWG<br>Drawn By NST<br>Check By SKA       |                                                                                   |
|       |      |  |      | Scale       Date     February       Last Plot     6/2/201                       | 2015<br>16 9:14 AM                                                                |
| AW802 |      |  |      | Job No.<br>Sheet No.                                                            |                                                                                   |

















ALL DWG8, AND RELATED DOC-UMENTS ARE THE COPYRIGHT PROPERTY OF THE WRDS8, AND MUST BE RETURNED UPON RECUEST. REPRODUCTION OF DWGB, AND RELATED DOCUMENTS IN PART OR IN WHOLE IS FORBIDDEN WITHOUT THE WRIDSB'S WRITTEN PERMISSION. GENERAL NOTES: ON ALL DWG8, AW REFERS TO ARCHITECTURAL WOODWOORK. FOR APPROPRIATE PRODUCTS REFER TO AW001 AND THE SPECIFICATIONS. REFER TO AW002 TO AW020 FOR ADDITIONAL DETAILS. 00 p ARCHITECTURAL WOODWORK STANDARDS BOARD SCHOOL DISPLAY CASE - SECTION REGION DISTRICT THE WATERLOO Ë Status Folder I:\DRAFTING\\_WRDSB MILLWORK File AW902.DWG NST Drawn By Check By SKA Scale February 2015 Date 6/2/2016 9:15 AM Last Plot Job No. Sheet No. AW902

THE CONTRACTOR SHALL VERIFY ALL DWGB, AGAINST THE ARCHITECTURAL WOODWORK DWGS, AND MUST REPORT ANY INCORK DWGS, AND MUST