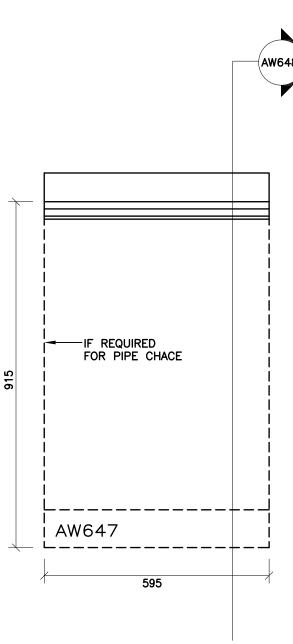

REPORT ANY INCONSISTENCES TO THE WRIDSB BEFORE PROCEEDING WITH WORK. ALL DWG8. AND RELATED DOC-UMENTS ARE THE COPYRIGHT PROPERTY OF THE WRDS8. AND MUST BE RETURNED UPON RECUEST. REPRODUCTION OF DWGB, AND RELATED DOCUMENTS IN PART OR IN WHOLE IS FORBIDDEN WITHOUT THE WRIDSB'S WRITTEN PERMISSION. GENERAL NOTES: ON ALL DWG8, AW REFERS TO ARCHITECTURAL WOODWOORK FOR APPROPRIATE PRODUCTS REFER TO AW001 AND THE SPECIFICATIONS. REFER TO AW002 TO AW020 FOR ADDITIONAL DETAILS. LOORE ARCHITECTURAL WOODWORK STANDARDS REGION DISTRICT SCHOOL BOARD B/F SCIENCE LAB ISLAND CABINET - ELEVATION THE WATERLOO Ĕ Status Folder I:\DRAFTING\\_WRDSB MILLWORK File AW621.DWG NST Drawn By Check By SKA Scale Date February 2015 6/2/2016 9:10 AM Last Plot Job No. Sheet No. **AW621** 













































REPRODUCTION OF DWGB, AND RELATED DOCUMENTS IN PART OR IN WHOLE IS FORBIDDEN WITHOUT THE WRIDSB'S WRITTEN PERMISSION. GENERAL NOTES: ON ALL DWG8, AW REFERS TO ARCHITECTURAL WOODWOORK FOR APPROPRIATE PRODUCTS REFER TO AW001 AND THE SPECIFICATIONS. REFER TO AW002 TO AW020 FOR ADDITIONAL DETAILS. LOORA

THE CONTRACTOR SHALL VERIFY ALL DWG8, AGAINST THE ARCHITECTURAL WOODWORK DWG8, AND MUST REPORT ANY INCONSISTENCES TO THE WIRDSB BEFORE PROCEEDING WITH WORK.

ALL DWG8, AND RELATED DOC-UMENTS ARE THE COPYRIGHT PROPERTY OF THE WRDS8, AND MUST BE RETURNED UPON RECUEST.

SCIENCE LAB CABINET WITH DRAWER AND RECEPTACLE PANEL - SECTION





















THE CONTRACTOR SHALL VERIFY ALL DWGB. AGAINST THE ARCHITECTURAL WOODWORK DWGB. AND MUST REPORT ANY INCONSISTENCES TO THE WIRDSB BEFORE P