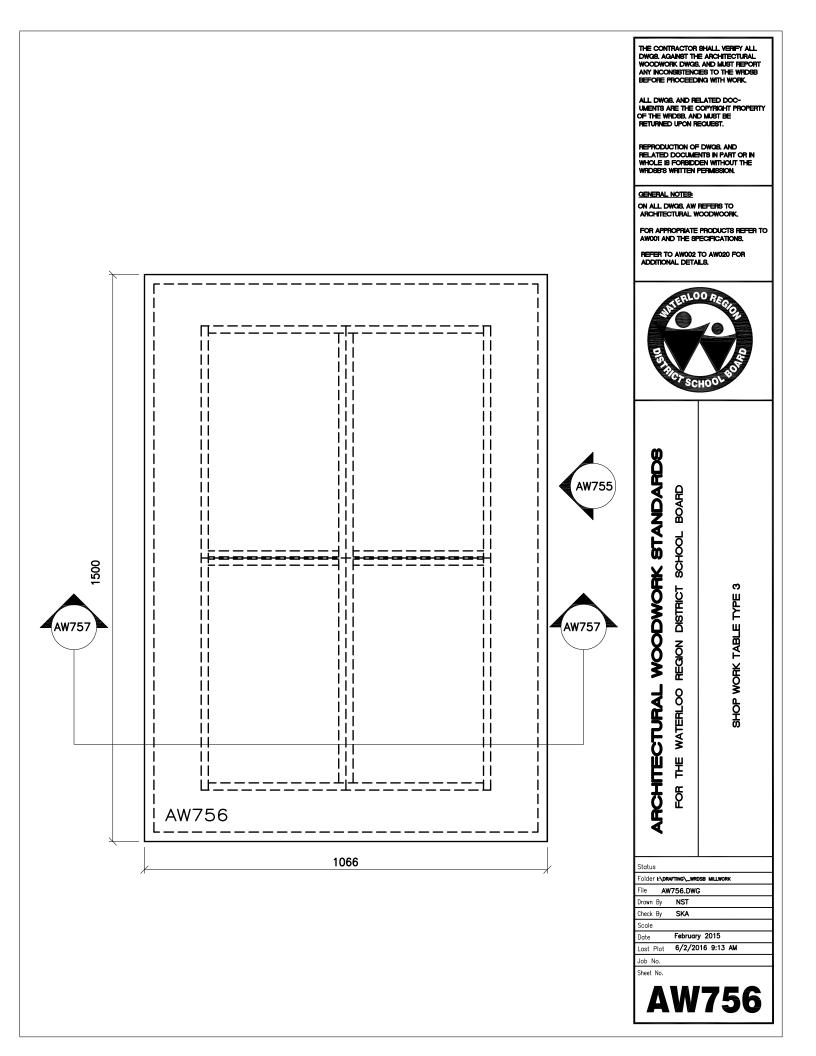

THE CONTRACTOR SHALL VERIFY ALL DWGB. AGAINST THE ARCHITECTURAL WOODWORK OWGB. AND MUST REPORT ANY INCONSISTENCES TO THE WRIDSB BEFORE PROCEEDING WITH WORK. ALL DWG8. AND RELATED DOC-UMENTS ARE THE COPYRIGHT PROPERTY OF THE WRDS8. AND MUST BE RETURNED UPON RECUEST. REPRODUCTION OF DWGB, AND RELATED DOCUMENTS IN PART OR IN WHOLE IS FORBIDDEN WITHOUT THE WRIDSB'S WRITTEN PERMISSION. GENERAL NOTES: ON ALL DWG8, AW REFERS TO ARCHITECTURAL WOODWOORK. FOR APPROPRIATE PRODUCTS REFER TO AWOULAND THE SPECIFICATIONS. REFER TO AW002 TO AW020 FOR ADDITIONAL DETAILS. LOORE SCHO ARCHITECTURAL WOODWORK STANDARDS REGION DISTRICT SCHOOL BOARD LOW BOOKSHELF 810 - SECTION FOR THE WATERLOO Status Folder I:\DRAFTING\\_WRDSB MILLWORK File AW202.DWG NST Drawn By Check By SKA Scale November 2015 6/2/2016 8:54 AM Date Last Plot Job No. Sheet No. AW202