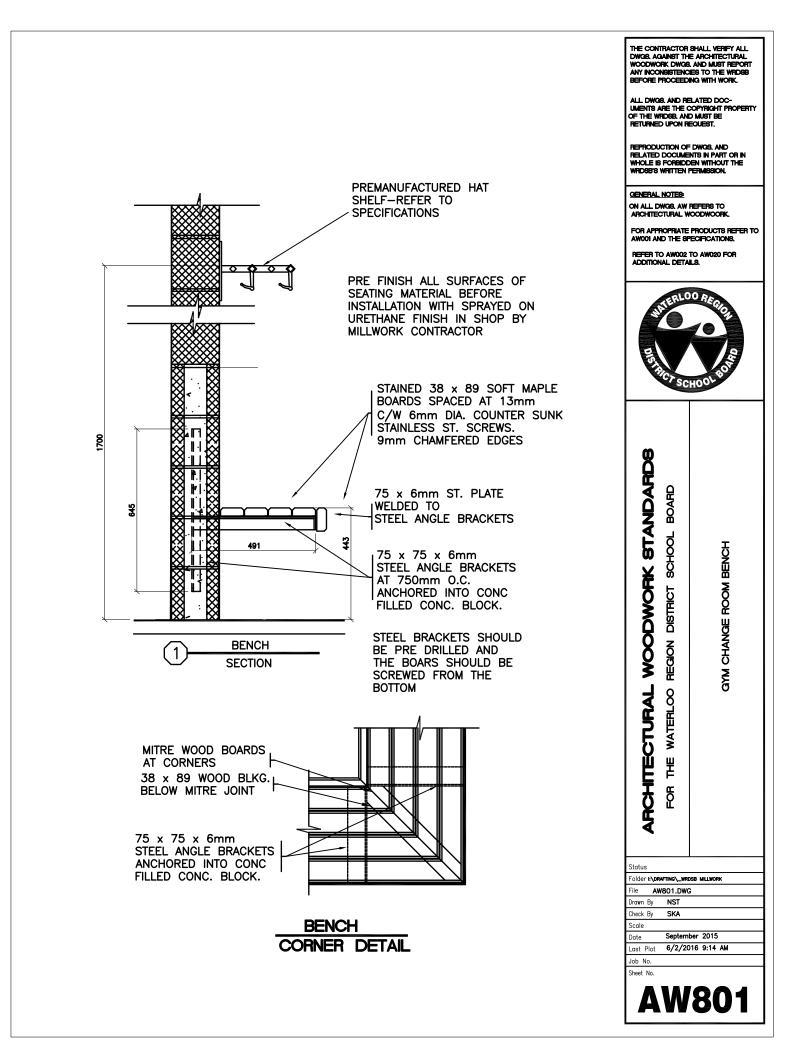

THE CONTRACTOR SHALL VERIFY ALL DWGB. AGAINST THE ARCHITECTURAL WOODWORK OWGB. AND MUST REPORT ANY INCONSISTENCES TO THE WRIDSB BEFORE PROCEEDING WITH WORK. ALL DWG8. AND RELATED DOC-UMENTS ARE THE COPYRIGHT PROPERTY OF THE WRDS8. AND MUST BE RETURNED UPON RECUEST. REPRODUCTION OF DWGB, AND RELATED DOCUMENTS IN PART OR IN WHOLE IS FORBIDDEN WITHOUT THE WRIDSB'S WRITTEN PERMISSION. GENERAL NOTES: ON ALL DWG8, AW REFERS TO ARCHITECTURAL WOODWOORK. FOR APPROPRIATE PRODUCTS REFER TO AWOULAND THE SPECIFICATIONS. REFER TO AW002 TO AW020 FOR ADDITIONAL DETAILS. LOORE SCHO ARCHITECTURAL WOODWORK STANDARDS REGION DISTRICT SCHOOL BOARD LOW BOOKSHELF 810 - SECTION FOR THE WATERLOO Status Folder I:\DRAFTING\\_WRDSB MILLWORK File AW202.DWG NST Drawn By Check By SKA Scale November 2015 6/2/2016 8:54 AM Date Last Plot Job No. Sheet No. AW202