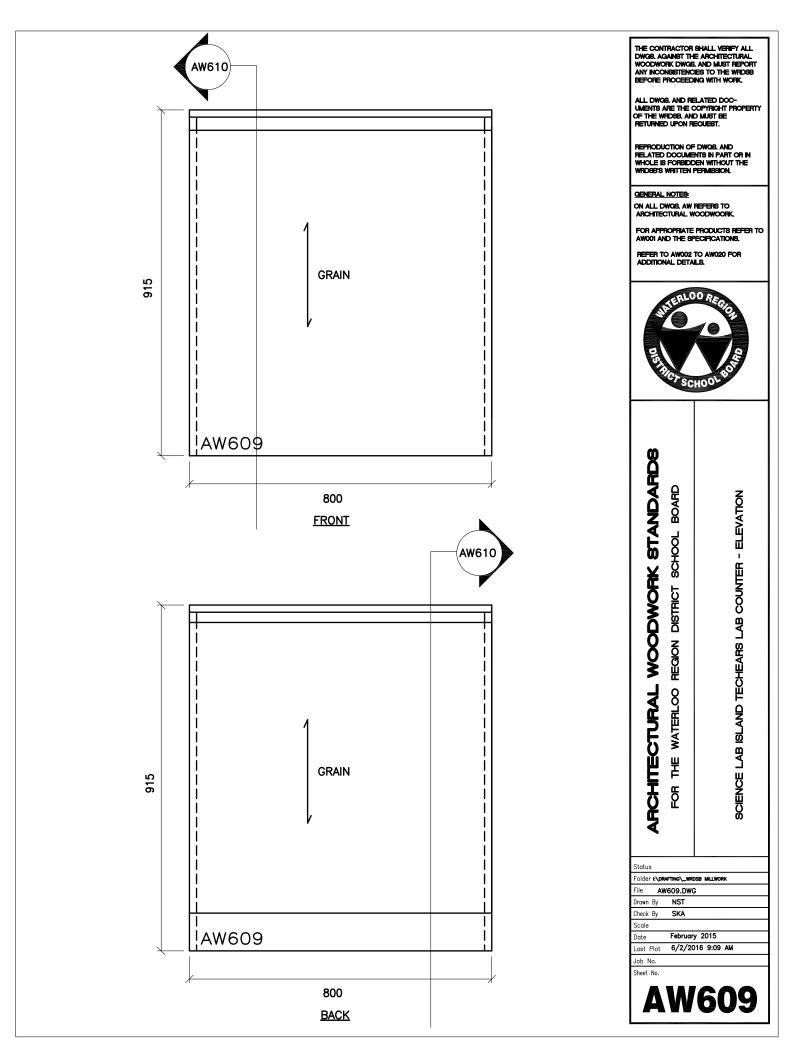

THE CONTRACTOR SHALL VERIFY ALL DWGB. AGAINST THE ARCHITECTURAL WOODWORK OWGB. AND MUST REPORT ANY INCONSISTENCES TO THE WRIDSB BEFORE PROCEEDING WITH WORK. ALL DWG8. AND RELATED DOC-UMENTS ARE THE COPYRIGHT PROPERTY OF THE WRDS8. AND MUST BE RETURNED UPON RECUEST. REPRODUCTION OF DWGB, AND RELATED DOCUMENTS IN PART OR IN WHOLE IS FORBIDDEN WITHOUT THE WRIDSB'S WRITTEN PERMISSION. GENERAL NOTES: ON ALL DWG8, AW REFERS TO ARCHITECTURAL WOODWOORK. FOR APPROPRIATE PRODUCTS REFER TO AWOULAND THE SPECIFICATIONS. REFER TO AW002 TO AW020 FOR ADDITIONAL DETAILS. LOORE SCHO ARCHITECTURAL WOODWORK STANDARDS REGION DISTRICT SCHOOL BOARD LOW BOOKSHELF - 700 - SECTION FOR THE WATERLOO Status Folder I:\DRAFTING\\_WRDSB MILLWORK File AW213.DWG NST Drawn By Check By SKA Scale Date February 2015 6/2/2016 8:55 AM Last Plot Job No. Sheet No. **AW213** 