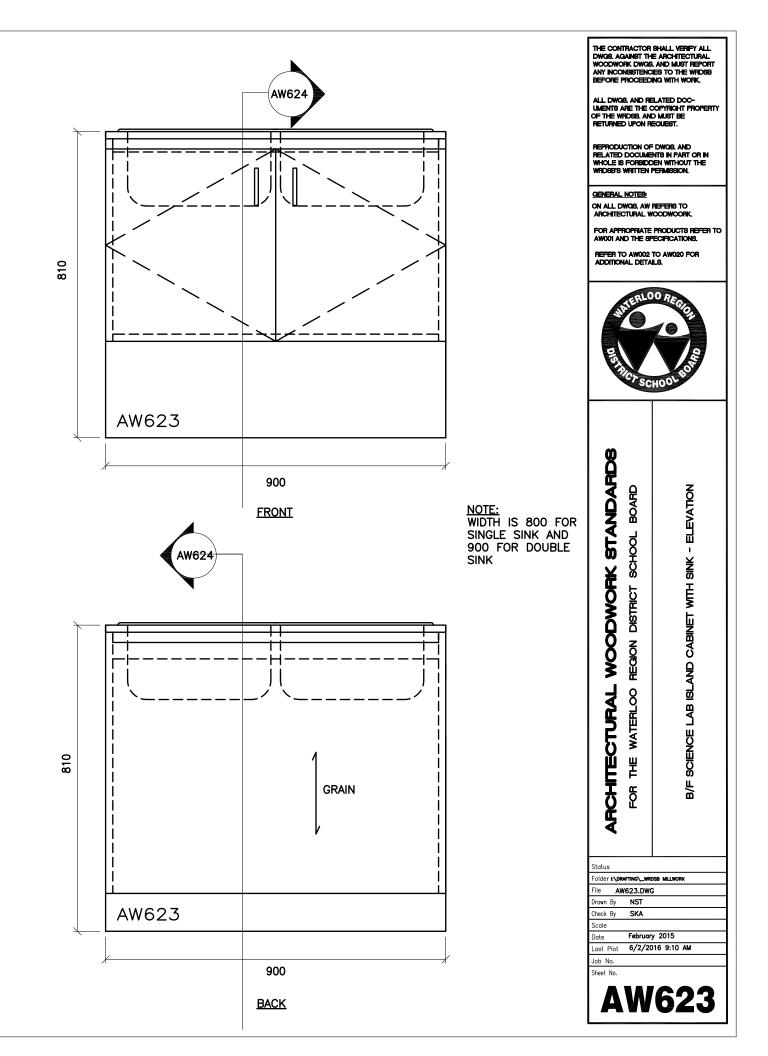

THE CONTRACTOR SHALL VERIFY ALL DWGB. AGAINST THE ARCHITECTURAL WOODWORK OWGB. AND MUST REPORT ANY INCONSISTENCES TO THE WRIDSB BEFORE PROCEEDING WITH WORK. ALL DWG8. AND RELATED DOC-UMENTS ARE THE COPYRIGHT PROPERTY OF THE WRDS8. AND MUST BE RETURNED UPON RECUEST. REPRODUCTION OF DWGB, AND RELATED DOCUMENTS IN PART OR IN WHOLE IS FORBIDDEN WITHOUT THE WRIDSB'S WRITTEN PERMISSION. GENERAL NOTES: ON ALL DWG8, AW REFERS TO ARCHITECTURAL WOODWOORK. FOR APPROPRIATE PRODUCTS REFER TO AWOULAND THE SPECIFICATIONS. REFER TO AW002 TO AW020 FOR ADDITIONAL DETAILS. LOORE SCHO ARCHITECTURAL WOODWORK STANDARDS REGION DISTRICT SCHOOL BOARD LOW BOOKSHELF 810 - SECTION FOR THE WATERLOO Status Folder I:\DRAFTING\\_WRDSB MILLWORK File AW202.DWG NST Drawn By Check By SKA Scale November 2015 6/2/2016 8:54 AM Date Last Plot Job No. Sheet No. AW202