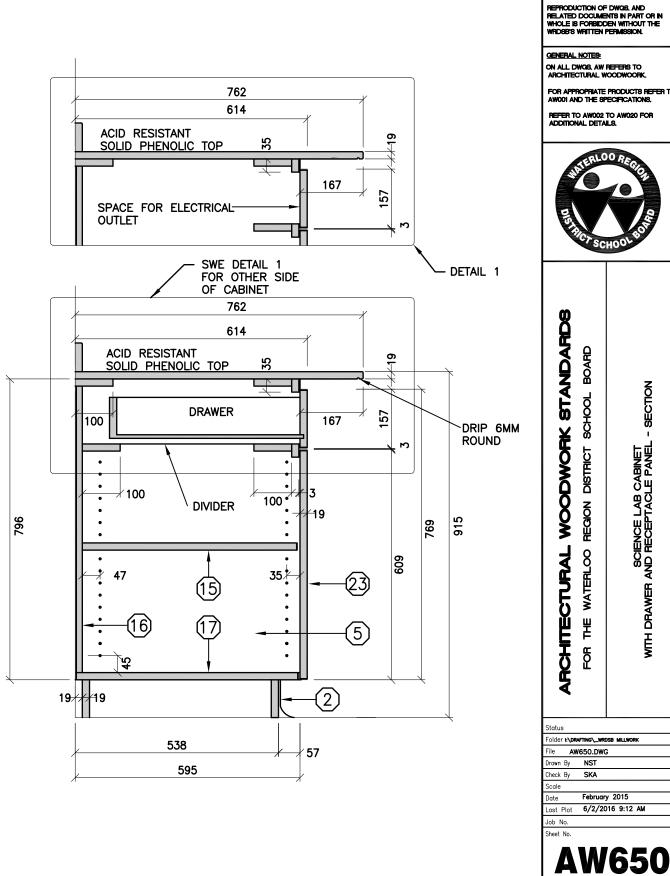

THE CONTRACTOR SHALL VERIFY ALL DWGB. AGAINST THE ARCHITECTURAL WOODWORK OWGB. AND MUST REPORT ANY INCONSISTENCES TO THE WRIDSB BEFORE PROCEEDING WITH WORK. ALL DWG8. AND RELATED DOC-UMENTS ARE THE COPYRIGHT PROPERTY OF THE WRDS8. AND MUST BE RETURNED UPON RECUEST. REPRODUCTION OF DWGB, AND RELATED DOCUMENTS IN PART OR IN WHOLE IS FORBIDDEN WITHOUT THE WRIDSB'S WRITTEN PERMISSION. GENERAL NOTES: ON ALL DWG8, AW REFERS TO ARCHITECTURAL WOODWOORK. FOR APPROPRIATE PRODUCTS REFER TO AWOULAND THE SPECIFICATIONS. REFER TO AW002 TO AW020 FOR ADDITIONAL DETAILS. LOORE SCHO ARCHITECTURAL WOODWORK STANDARDS REGION DISTRICT SCHOOL BOARD LOW BOOKSHELF 810 - SECTION FOR THE WATERLOO Status Folder I:\DRAFTING\\_WRDSB MILLWORK File AW202.DWG NST Drawn By Check By SKA Scale November 2015 6/2/2016 8:54 AM Date Last Plot Job No. Sheet No. AW202