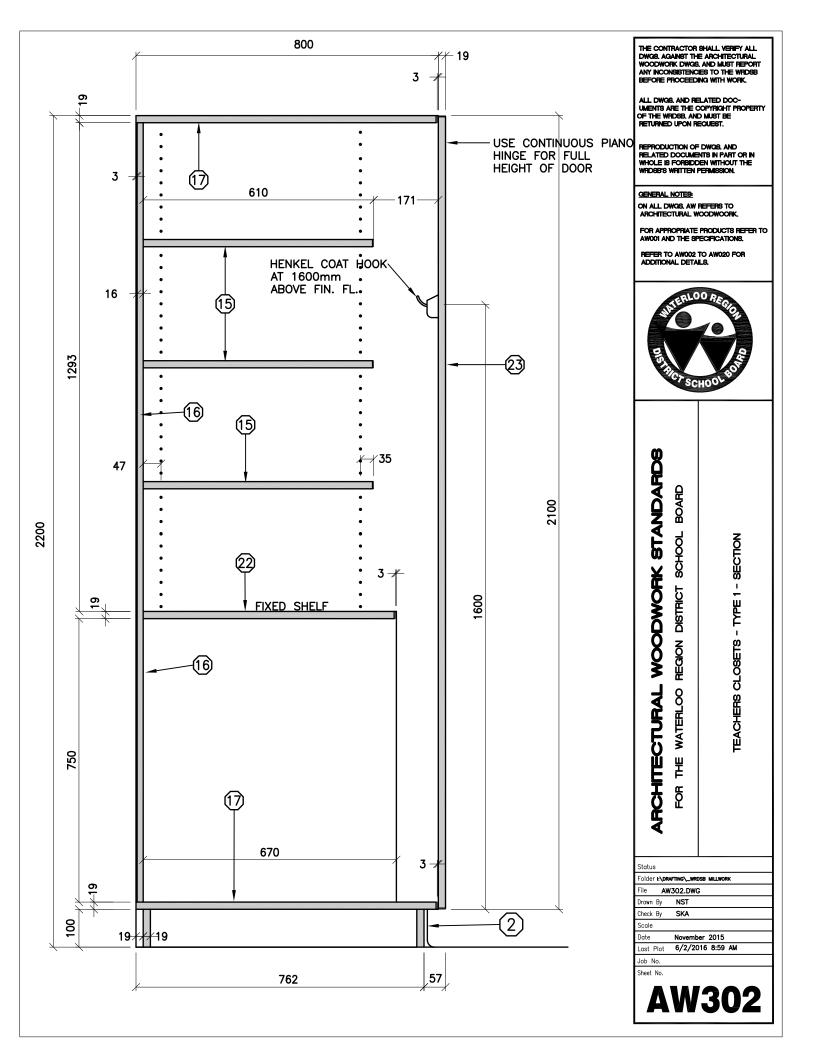

|                         |                                                                        | Job No.<br>Sheet No.                                                                                                                                                                                                                                                                                                                                                                                                                                                                                                                                                                                                              | 277                                                              |  |

























THE CONTRACTOR SHALL VERIFY ALL DWG8, AGAINST THE ARCHITECTURAL WOODWORK DWG8, AND MUST REPORT ANY INCONSISTENCES TO THE WIRDSB BEFORE PROCEEDING WITH WORK. ALL DWG8, AND RELATED DOC-UMENTS ARE THE COPYRIGHT PROPERTY OF THE WRDS8, AND MUST BE RETURNED UPON RECUEST. REPRODUCTION OF DWGB, AND RELATED DOCUMENTS IN PART OR IN WHOLE IS FORBIDDEN WITHOUT THE WRIDSB'S WRITTEN PERMISSION. GENERAL NOTES: ON ALL DWG8, AW REFERS TO ARCHITECTURAL WOODWOORK FOR APPROPRIATE PRODUCTS REFER TO AW001 AND THE SPECIFICATIONS. REFER TO AW002 TO AW020 FOR ADDITIONAL DETAILS. 100 R ARCHITECTURAL WOODWORK STANDARDS BOARD ELEVATION SCHOOL ART PAPER STORAGE CABINET - 2 DOORS -**REGION DISTRICT** THE WATERLOO Ĕ Status Folder I:\DRAFTING\\_\_WRDSB MILLWORK File AW307.DWG NST Drawn By Check By SKA Sca