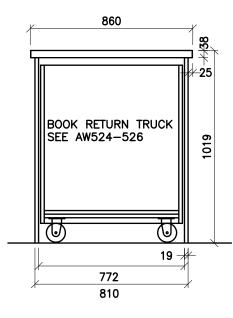

REPRODUCTION OF DWGB, AND RELATED DOCUMENTS IN PART OR IN WHOLE IS FORBIDDEN WITHOUT THE WRIDSB'S WRITTEN PERMISSION. GENERAL NOTES: ON ALL DWG8, AW REFERS TO ARCHITECTURAL WOODWOORK. FOR APPROPRIATE PRODUCTS REFER TO AW001 AND THE SPECIFICATIONS. REFER TO AW002 TO AW020 FOR ADDITIONAL DETAILS. LOORE ARCHITECTURAL WOODWORK STANDARDS BOARD SCHOOL PICTURE BOOK UNIT - ELEVATION REGION DISTRICT THE WATERLOO Ĕ Status Folder I:\DRAFTING\\_WRDSB MILLWORK File AW214.DWG MST Drawn By Check By SKA Scale February 2015 Date 6/2/2016 8:55 AM Last Plot Job No. Sheet No. **AW214** 