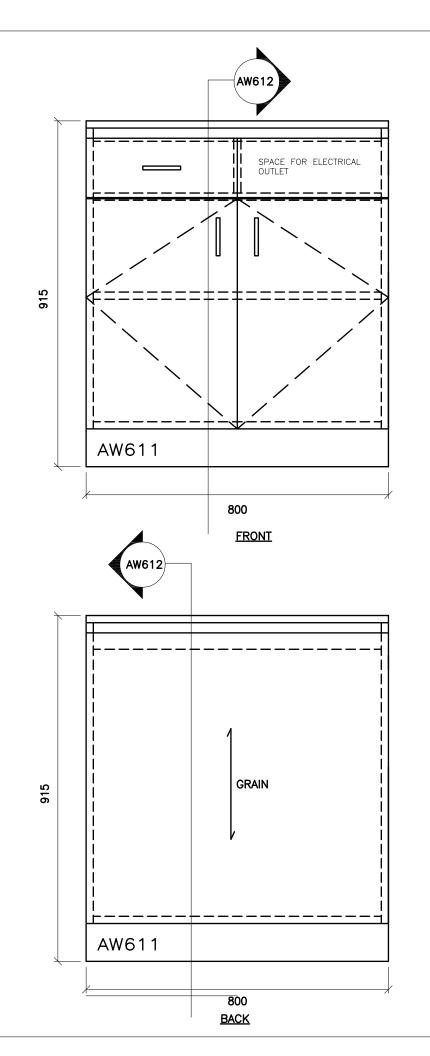

DWGB. AND MUST REPORT ANY INCONSISTENCES TO THE WIRDSB BEFORE PROCEEDING WITH WORK. ALL DWG8, AND RELATED DOC-UMENTS ARE THE COPYRIGHT PROPERTY OF THE WRDS8, AND MUST BE RETURNED UPON RECUEST. REPRODUCTION OF DWGB, AND RELATED DOCUMENTS IN PART OR IN WHOLE IS FORBIDDEN WITHOUT THE WRIDSB'S WRITTEN PERMISSION. GENERAL NOTES: ON ALL DWG8, AW REFERS TO ARCHITECTURAL WOODWOORK FOR APPROPRIATE PRODUCTS REFER TO AW001 AND THE SPECIFICATIONS. REFER TO AW002 TO AW020 FOR ADDITIONAL DETAILS. 100 R ARCHITECTURAL WOODWORK STANDARDS BOARD SCHOOL SCIENCE LAB ISLAND CABINET - ELEVATION **REGION DISTRICT** THE WATERLOO Ĕ Status Folder I:\DRAFTING\\_\_WRDSB MILLWORK File AW601.DWG NST Drawn By Check By SKA Scale February 2015 Date 6/2/2016 9:08 AM Last Plot Job No. Sheet No. **AW601** 





















THE CONTRACTOR SHALL VERIFY ALL DWGB. AGAINST THE ARCHITECTURAL WOODWORK DWGB. AND MUST REPORT ANY INCONSISTENCES TO THE WIRDSB BEFORE PROCEEDING WITH WORK. ALL DWG8, AND RELATED DOC-UMENTS ARE THE COPYRIGHT PROPERTY OF THE WRDS8, AND MUST BE RETURNED UPON RECUEST. REPRODUCTION OF DWGB, AND RELATED DOCUMENTS IN PART OR IN WHOLE IS FORBIDDEN WITHOUT THE WRIDSB'S WRITTEN PERMISSION. GENERAL NOTES: ON ALL DWG8, AW REFERS TO ARCHITECTURAL WOODWOORK FOR APPROPRIATE PRODUCTS REFER TO AW001 AND THE SPECIFICATIONS. REFER TO AW002 TO AW020 FOR ADDITIONAL DETAILS. 00 R SCH ARCHITECTURAL WOODWORK STANDARDS REGION DISTRICT SCHOOL BOARD WITH DRAWER AND RECEPTICAL - ELEVATION SCIENCE LAB ISLAND CABINET FOR THE WATERLOO Status Folder I:\DRAFTING\\_\_WRDSB MILLWORK File AW611.DWG NST Drawn By Check By S