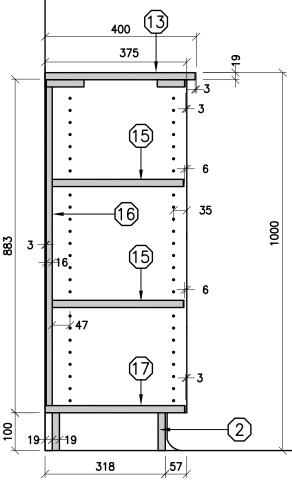

THE CONTRACTOR SHALL VERIFY ALL DWGB. AGAINST THE ARCHITECTURAL WOODWORK OWGB. AND MUST REPORT ANY INCONSISTENCES TO THE WRIDSB BEFORE PROCEEDING WITH WORK. ALL DWG8. AND RELATED DOC-UMENTS ARE THE COPYRIGHT PROPERTY OF THE WRDS8. AND MUST BE RETURNED UPON RECUEST. REPRODUCTION OF DWGB, AND RELATED DOCUMENTS IN PART OR IN WHOLE IS FORBIDDEN WITHOUT THE WRIDSB'S WRITTEN PERMISSION. GENERAL NOTES: ON ALL DWG8, AW REFERS TO ARCHITECTURAL WOODWOORK. FOR APPROPRIATE PRODUCTS REFER TO AWOULAND THE SPECIFICATIONS. REFER TO AW002 TO AW020 FOR ADDITIONAL DETAILS. LOORE SCHO ARCHITECTURAL WOODWORK STANDARDS REGION DISTRICT SCHOOL BOARD LOW BOOKSHELF - 700 - SECTION FOR THE WATERLOO Status Folder I:\DRAFTING\\_WRDSB MILLWORK File AW213.DWG NST Drawn By Check By SKA Scale Date February 2015 6/2/2016 8:55 AM Last Plot Job No. Sheet No. **AW213** 