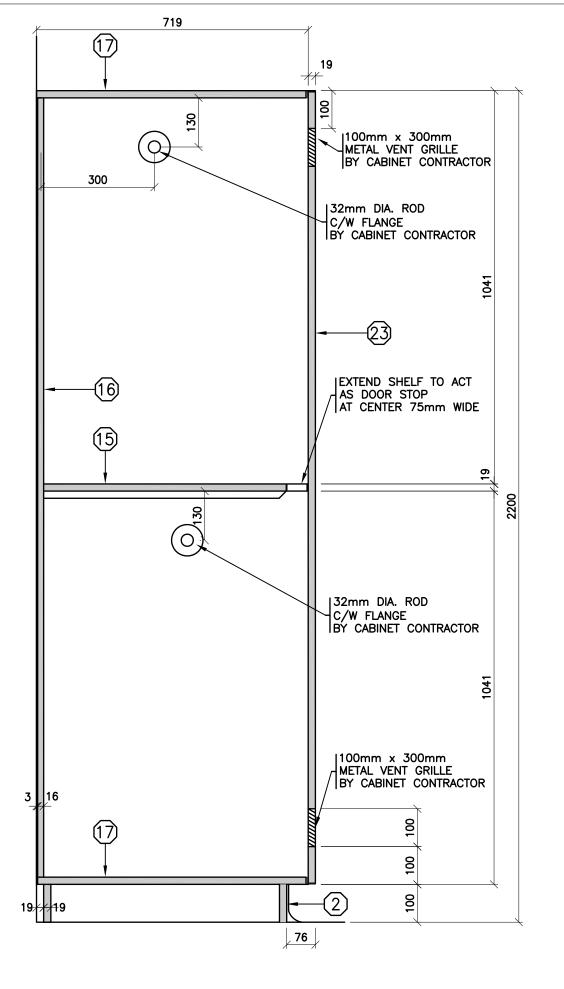

THE CONTRACTOR SHALL VERIFY ALL DWGB. AGAINST THE ARCHITECTURAL WOODWORK OWGB. AND MUST REPORT ANY INCONSISTENCES TO THE WRIDSB BEFORE PROCEEDING WITH WORK. ALL DWG8. AND RELATED DOC-UMENTS ARE THE COPYRIGHT PROPERTY OF THE WRDS8. AND MUST BE RETURNED UPON RECUEST. REPRODUCTION OF DWGB, AND RELATED DOCUMENTS IN PART OR IN WHOLE IS FORBIDDEN WITHOUT THE WRIDSB'S WRITTEN PERMISSION. GENERAL NOTES: ON ALL DWG8, AW REFERS TO ARCHITECTURAL WOODWOORK. FOR APPROPRIATE PRODUCTS REFER TO AWOULAND THE SPECIFICATIONS. REFER TO AW002 TO AW020 FOR ADDITIONAL DETAILS. LOORE SCHO ARCHITECTURAL WOODWORK STANDARDS REGION DISTRICT SCHOOL BOARD LOW BOOKSHELF 810 - SECTION FOR THE WATERLOO Status Folder I:\DRAFTING\\_WRDSB MILLWORK File AW202.DWG NST Drawn By Check By SKA Scale November 2015 6/2/2016 8:54 AM Date Last Plot Job No. Sheet No. AW202