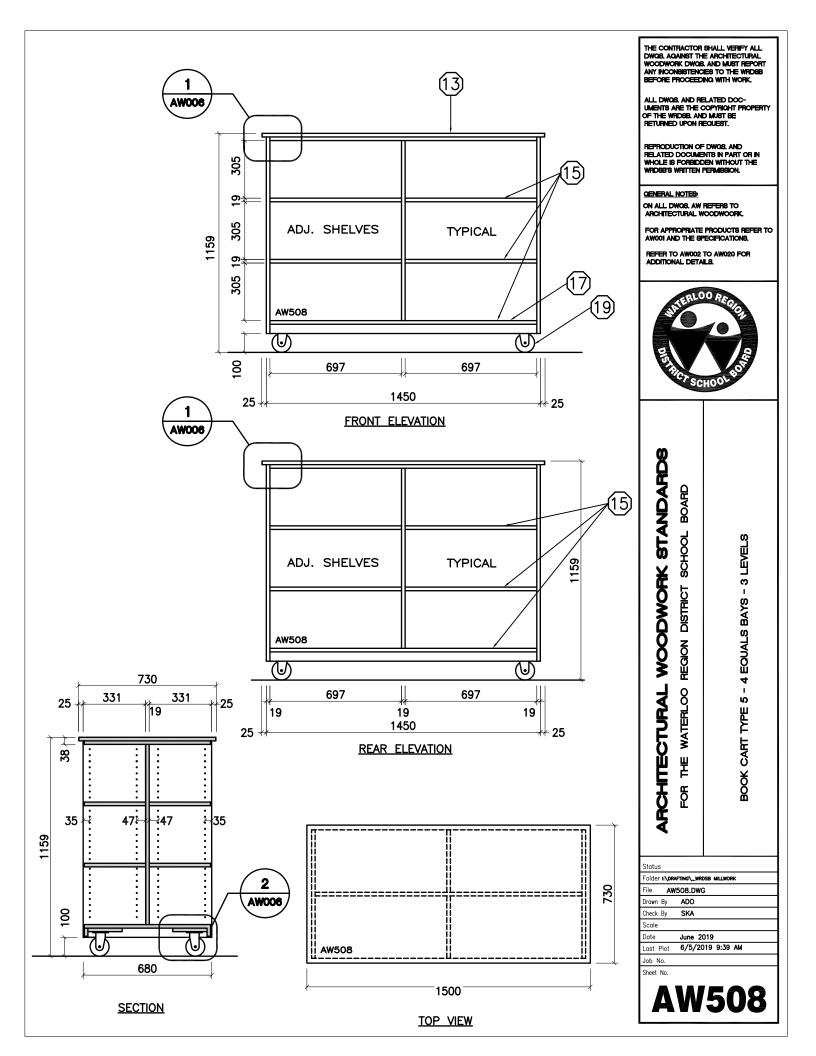

THE CONTRACTOR SHALL VERIFY ALL DWGB. AGAINST THE ARCHITECTURAL WOODWORK OWGB. AND MUST REPORT ANY INCONSISTENCES TO THE WRIDSB BEFORE PROCEEDING WITH WORK. ALL DWG8. AND RELATED DOC-UMENTS ARE THE COPYRIGHT PROPERTY OF THE WRDS8. AND MUST BE RETURNED UPON RECUEST. REPRODUCTION OF DWGB, AND RELATED DOCUMENTS IN PART OR IN WHOLE IS FORBIDDEN WITHOUT THE WRIDSB'S WRITTEN PERMISSION. GENERAL NOTES: ON ALL DWG8, AW REFERS TO ARCHITECTURAL WOODWOORK. FOR APPROPRIATE PRODUCTS REFER TO AWOULAND THE SPECIFICATIONS. REFER TO AW002 TO AW020 FOR ADDITIONAL DETAILS. LOORE SCHO ARCHITECTURAL WOODWORK STANDARDS REGION DISTRICT SCHOOL BOARD LOW BOOKSHELF 810 - SECTION FOR THE WATERLOO Status Folder I:\DRAFTING\\_WRDSB MILLWORK File AW202.DWG NST Drawn By Check By SKA Scale November 2015 6/2/2016 8:54 AM Date Last Plot Job No. Sheet No. AW202

THE CONTRACTOR SHALL VERIFY ALL DWGB. AGAINST THE ARCHITECTURAL WOODWORK OWGB. AND MUST REPORT ANY INCONSISTENCES TO THE WRIDSB BEFORE PROCEEDING WITH WORK. ALL DWG8. AND RELATED DOC-UMENTS ARE THE COPYRIGHT PROPERTY OF THE WRDS8. AND MUST BE RETURNED UPON RECUEST. REPRODUCTION OF DWGB, AND RELATED DOCUMENTS IN PART OR IN WHOLE IS FORBIDDEN WITHOUT THE WRIDSB'S WRITTEN PERMISSION. GENERAL NOTES: ON ALL DWG8, AW REFERS TO ARCHITECTURAL WOODWOORK FOR APPROPRIATE PRODUCTS REFER TO AWOULAND THE SPECIFICATIONS. REFER TO AW002 TO AW020 FOR ADDITIONAL DETAILS. LOO RE SCHO ARCHITECTURAL WOODWORK STANDARDS REGION DISTRICT SCHOOL BOARD LOW BOOKSHELF 810 - SSECTION FOR THE WATERLOO Status Folder I:\DRAFTING\\_WRDSB MILLWORK File AW203.DWG NST Drawn By Check By SKA Scale November 2015 6/2/2016 8:54 AM Date Last Plot Job No. Sheet No. AW203

THE CONTRACTOR SHALL VERIFY ALL DWGB. AGAINST THE ARCHITECTURAL WOODWORK OWGB. AND MUST REPORT ANY INCONSISTENCES TO THE WRIDSB BEFORE PROCEEDING WITH WORK. ALL DWG8. AND RELATED DOC-UMENTS ARE THE COPYRIGHT PROPERTY OF THE WRDS8. AND MUST BE RETURNED UPON RECUEST. REPRODUCTION OF DWGB, AND RELATED DOCUMENTS IN PART OR IN WHOLE IS FORBIDDEN WITHOUT THE WRIDSB'S WRITTEN PERMISSION. GENERAL NOTES: ON ALL DWG8, AW REFERS TO ARCHITECTURAL WOODWOORK. FOR APPROPRIATE PRODUCTS REFER TO AWOULAND THE SPECIFICATIONS. REFER TO AW002 TO AW020 FOR ADDITIONAL DETAILS. LOORE SCHO ARCHITECTURAL WOODWORK STANDARDS REGION DISTRICT SCHOOL BOARD LOW BOOKSHELF - 700 - SECTION FOR THE WATERLOO Status Folder I:\DRAFTING\\_WRDSB MILLWORK File AW213.DWG NST Drawn By Check By SKA Scale Date February 2015 6/2/2016 8:55 AM Last Plot Job No. Sheet No. **AW213** 