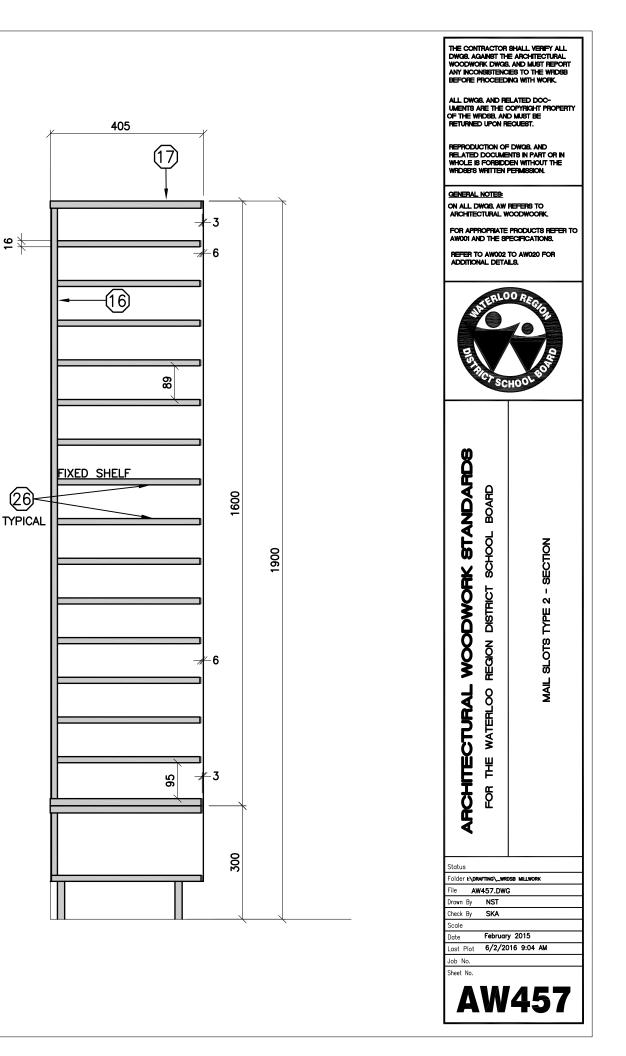

REPORT ANY INCONSISTENCES TO THE WRIDSB BEFORE PROCEEDING WITH WORK. ALL DWG8. AND RELATED DOC-UMENTS ARE THE COPYRIGHT PROPERTY OF THE WRDS8. AND MUST BE RETURNED UPON RECUEST. REPRODUCTION OF DWGB, AND RELATED DOCUMENTS IN PART OR IN WHOLE IS FORBIDDEN WITHOUT THE WRIDSB'S WRITTEN PERMISSION. GENERAL NOTES: ON ALL DWG8, AW REFERS TO ARCHITECTURAL WOODWOORK. FOR APPROPRIATE PRODUCTS REFER TO AWOULAND THE SPECIFICATIONS. REFER TO AW002 TO AW020 FOR ADDITIONAL DETAILS. LOORE 3 SCHC | Tempered | 6 mm masonite | Typical ARCHITECTURAL WOODWORK STANDARDS REGION DISTRICT SCHOOL BOARD VERTICAL MAIL SLOTS - SECTION FOR THE WATERLOO -3 Status Folder I:\DRAFTING\\_WRDSB MILLWORK File AW455.DWG NST Drawn By Check By SKA Scale February 2015 Date 6/2/2016 9:04 AM Last Plot Job No. Sheet No. AW455







**6** #

26-



REPRODUCTION OF DWGS, AND RELATED DOCUMENTS IN PART OR IN WHOLE IS FORBIDDEN WITHOUT THE WRDSB'S WRITTEN PERMISSION. GENERAL NOTES: 915 25 **35** ⊀∦ **137** ∤ √ ON ALL DWGS. AW REFERS TO ARCHITECTURAL WOODWOORK. 880 22 REFER TO AW002 TO AW020 FOR ADDITIONAL DETAILS. ίΩ 496 00 R 928 Ъ PLASTIC LAMINATE 548 Scho ARCHITECTURAL WOODWORK STANDARDS 798 SHELVES WORKROOM COUNTER 584 REGION DISTRICT SCHOOL BOARD WORKROOM 3070 3020 COUNTER TYPICAL 3020 3070 ADJ. WORK ROOM COUNTER TYPEI - SECTION SHELVES (~ 584 F TYPICAL 798 ADJ. Ц FOR THE WATERLOO PLASTIC LAMINATE 808 496 AW462 AW462 LC 25 52  $\downarrow \downarrow$ 880 137 35 915 Status Folder I:\DRAFTING\\_\_WRDSB MILLWORK File AW462.DWG

THE CONTRACTOR SHALL VERIFY ALL DWGB, AGAINST THE ARCHITECTURAL WOODWORK DWGB, AND MUST REPO