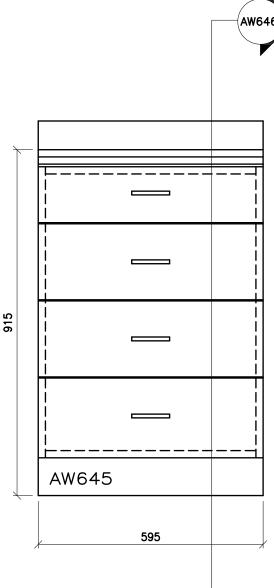

D MUST REPORT ANY INCONSISTENCES TO THE WRIDSB BEFORE PROCEEDING WITH WORK. ALL DWG8. AND RELATED DOC-UMENTS ARE THE COPYRIGHT PROPERTY OF THE WRDS8. AND MUST BE RETURNED UPON RECUEST. REPRODUCTION OF DWGB, AND RELATED DOCUMENTS IN PART OR IN WHOLE IS FORBIDDEN WITHOUT THE WRIDSB'S WRITTEN PERMISSION. GENERAL NOTES: ON ALL DWG8, AW REFERS TO ARCHITECTURAL WOODWOORK FOR APPROPRIATE PRODUCTS REFER TO AW001 AND THE SPECIFICATIONS. REFER TO AW002 TO AW020 FOR ADDITIONAL DETAILS. LOORE ARCHITECTURAL WOODWORK STANDARDS REGION DISTRICT SCHOOL BOARD B/F SCIENCE LAB ISLAND CABINET - ELEVATION THE WATERLOO Ĕ Status Folder I:\DRAFTING\\_WRDSB MILLWORK File AW621.DWG NST Drawn By Check By SKA Scale Date February 2015 6/2/2016 9:10 AM Last Plot Job No. Sheet No. **AW621** 













































REPRODUCTION OF DWGB, AND RELATED DOCUMENTS IN PART OR IN WHOLE IS FORBIDDEN WITHOUT THE WRIDSB'S WRITTEN PERMISSION. GENERAL NOTES: ON ALL DWG8, AW REFERS TO ARCHITECTURAL WOODWOORK FOR APPROPRIATE PRODUCTS REFER TO AW001 AND THE SPECIFICATIONS. REFER TO AW002 TO AW020 FOR ADDITIONAL DETAILS. LOORA

THE CONTRACTOR SHALL VERIFY ALL DWG8, AGAINST THE ARCHITECTURAL WOODWORK DWG8, AND MUST REPORT ANY INCONSISTENCES TO THE WIRDSB BEFORE PROCEEDING WITH WORK.

ALL DWG8, AND RELATED DOC-UMENTS ARE THE COPYRIGHT PROPERTY OF THE WRDS8, AND MUST BE RETURNED UPON RECUEST.

SCIENCE LAB CABINET WITH DRAWER AND RECEPTACLE PANEL - SECTION





















THE CONTRACTOR SHALL VERIFY ALL DWGB. AGAINST THE ARCHITECTURAL WOODWORK DWGB. AND MUST REPORT ANY INCONSISTENCES TO THE WIRDSB BE