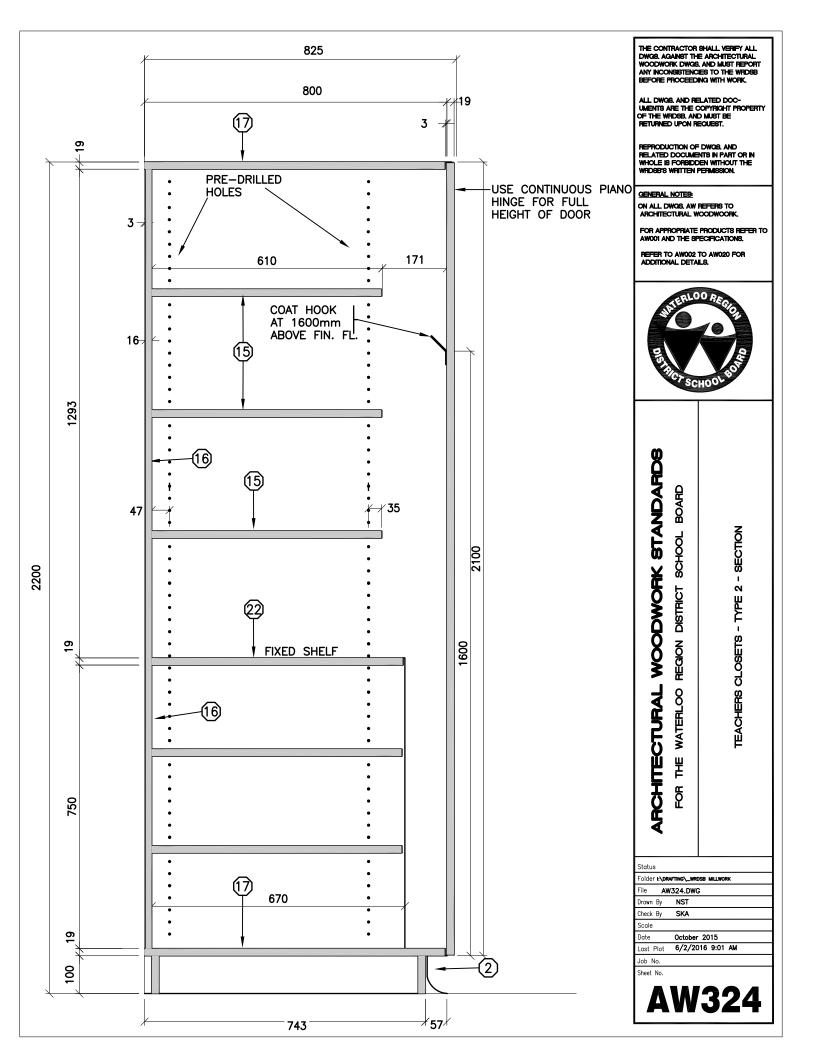

|  |
| AW311            |       |      | Scale<br>Date October<br>Last Plot 6/2/20                                                 | 2015<br>16 9:00 AM                                                                                                       |  |
|                  |       | Ч    | Job No.<br>Sheet No.                                                                      |                                                                                                                          |  |
|                  |       | I 1  | WA                                                                                        |                                                                                                                          |  |





































THE CONTRACTOR SHALL VERIFY ALL DWG8, AGAINST THE ARCHITECTURAL WOODWORK DWG8, AND MUST REPORT ANY INCONSISTENCES TO THE WIRDSB BEFORE PROCEEDING WITH WORK. ALL DWG8, AND RELATED DOC-UMENTS ARE THE COPYRIGHT PROPERTY OF THE WRDS8, AND MUST BE RETURNED UPON RECUEST. REPRODUCTION OF DWGB, AND RELATED DOCUMENTS IN PART OR IN WHOLE IS FORBIDDEN WITHOUT THE WRIDSB'S WRITTEN PERMISSION. GENERAL NOTES: ON ALL DWG8, AW REFERS TO ARCHITECTURAL WOODWOORK FOR APPROPRIATE PRODUCTS REFER TO AW001 AND THE SPECIFICATIONS. REFER TO AW002 TO AW020 FOR ADDITIONAL DETAILS. OR EXC ARCHITECTURAL WOODWORK STANDARDS BOARD TEACHERS CLOSETS - TYPE 4 - 2 DOORS - ELEVATION SCHOOL **REGION DISTRICT** THE WATERLOO Ĕ Status Folder C:\USERS\DOUMAA\DROPBOX\WRDSB MILLWORK File AW333.DWG NST Drawn By Ch