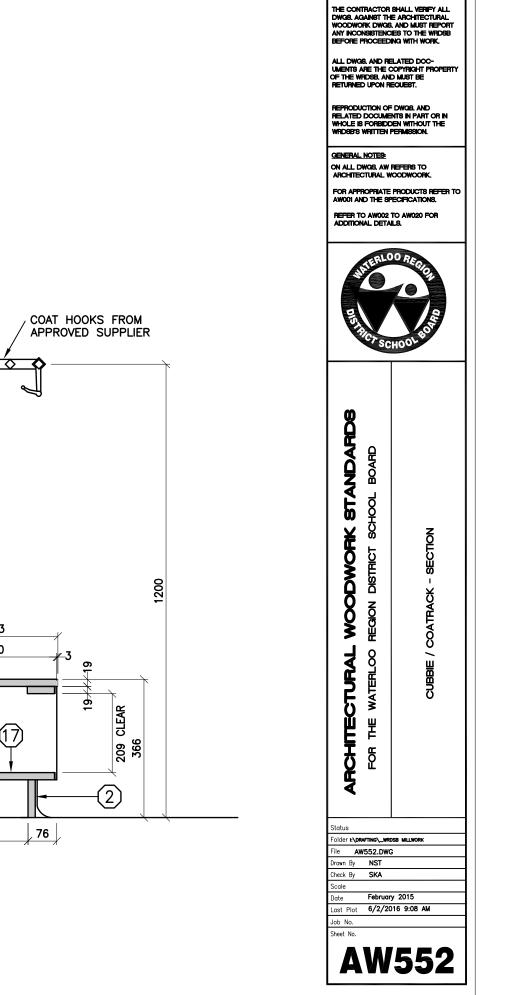

THE CONTRACTOR SHALL VERIFY ALL DWGB. AGAINST THE ARCHITECTURAL WOODWORK OWGB. AND MUST REPORT ANY INCONSISTENCES TO THE WRIDSB BEFORE PROCEEDING WITH WORK. ALL DWG8. AND RELATED DOC-UMENTS ARE THE COPYRIGHT PROPERTY OF THE WRDS8. AND MUST BE RETURNED UPON RECUEST. REPRODUCTION OF DWGB, AND RELATED DOCUMENTS IN PART OR IN WHOLE IS FORBIDDEN WITHOUT THE WRIDSB'S WRITTEN PERMISSION. GENERAL NOTES: ON ALL DWG8, AW REFERS TO ARCHITECTURAL WOODWOORK. FOR APPROPRIATE PRODUCTS REFER TO AWOULAND THE SPECIFICATIONS. REFER TO AW002 TO AW020 FOR ADDITIONAL DETAILS. LOORE SCHO ARCHITECTURAL WOODWORK STANDARDS REGION DISTRICT SCHOOL BOARD LOW BOOKSHELF 810 - SECTION FOR THE WATERLOO Status Folder I:\DRAFTING\\_WRDSB MILLWORK File AW202.DWG NST Drawn By Check By SKA Scale November 2015 6/2/2016 8:54 AM Date Last Plot Job No. Sheet No. AW202