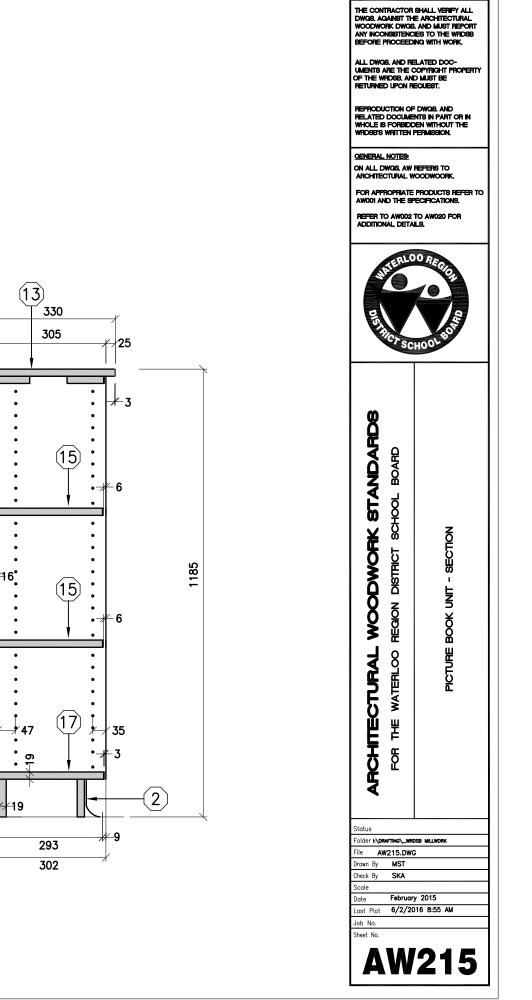

REPRODUCTION OF DWGB, AND RELATED DOCUMENTS IN PART OR IN WHOLE IS FORBIDDEN WITHOUT THE WRIDSB'S WRITTEN PERMISSION. GENERAL NOTES: ON ALL DWG8, AW REFERS TO ARCHITECTURAL WOODWOORK. FOR APPROPRIATE PRODUCTS REFER TO AW001 AND THE SPECIFICATIONS. REFER TO AW002 TO AW020 FOR ADDITIONAL DETAILS. LOORE ARCHITECTURAL WOODWORK STANDARDS BOARD SCHOOL PICTURE BOOK UNIT - ELEVATION REGION DISTRICT THE WATERLOO Ĕ Status Folder I:\DRAFTING\\_WRDSB MILLWORK File AW214.DWG MST Drawn By Check By SKA Scale February 2015 Date 6/2/2016 8:55 AM Last Plot Job No. Sheet No. **AW214** 