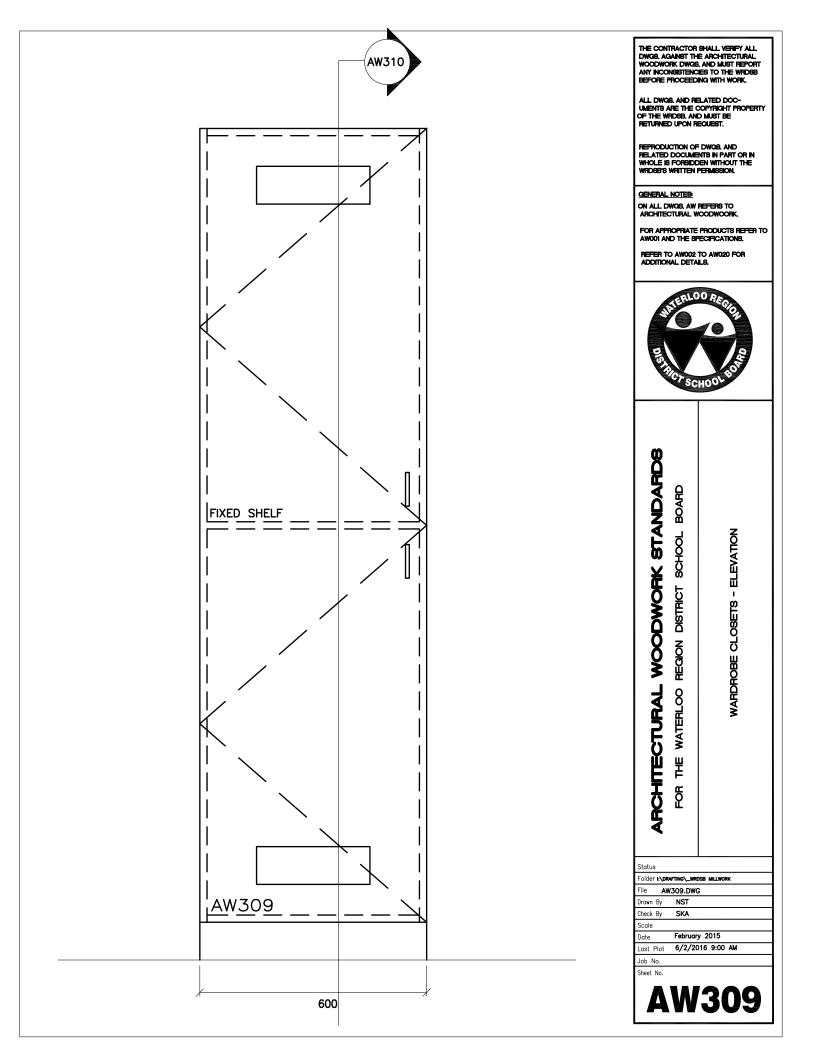

URAL WOODWORK DWG8, AND MUST REPORT ANY INCONSISTENCES TO THE WIRDSB BEFORE PROCEEDING WITH WORK. ALL DWG8, AND RELATED DOC-UMENTS ARE THE COPYRIGHT PROPERTY OF THE WRDS8, AND MUST BE RETURNED UPON RECUEST. REPRODUCTION OF DWGB, AND RELATED DOCUMENTS IN PART OR IN WHOLE IS FORBIDDEN WITHOUT THE WRIDSB'S WRITTEN PERMISSION. GENERAL NOTES: ON ALL DWG8, AW REFERS TO ARCHITECTURAL WOODWOORK FOR APPROPRIATE PRODUCTS REFER TO AW001 AND THE SPECIFICATIONS. REFER TO AW002 TO AW020 FOR ADDITIONAL DETAILS. 100 R ARCHITECTURAL WOODWORK STANDARDS BOARD ELEVATION SCHOOL ART PAPER STORAGE CABINET - 2 DOORS -**REGION DISTRICT** THE WATERLOO Ĕ Status Folder I:\DRAFTING\\_\_WRDSB MILLWORK File AW307.DWG NST Drawn By Check By SKA Scale October 2015 6/2/2016 8:59 AM Date Last Plot Job No. Sheet No. AW307







|                  | AW312 |      | THE CONTRACTOR<br>DWGB, AGAINST TH<br>WOODWORK DWGB<br>ANY INCONSISTENC<br>BEFORE PROCEED | E ARCHITECTURAL<br>AND MUST REPORT<br>IES TO THE WRDSB                                                                   |  |
|------------------|-------|------|-------------------------------------------------------------------------------------------|--------------------------------------------------------------------------------------------------------------------------|--|
| 915              |       | *    | ALL DWG8, AND RE<br>UMENTS ARE THE C<br>OF THE WIRDS8, AND<br>RETURNED UPON RI            | XOPYRIGHT PROPERTY<br>D MUST BE                                                                                          |  |
|                  |       |