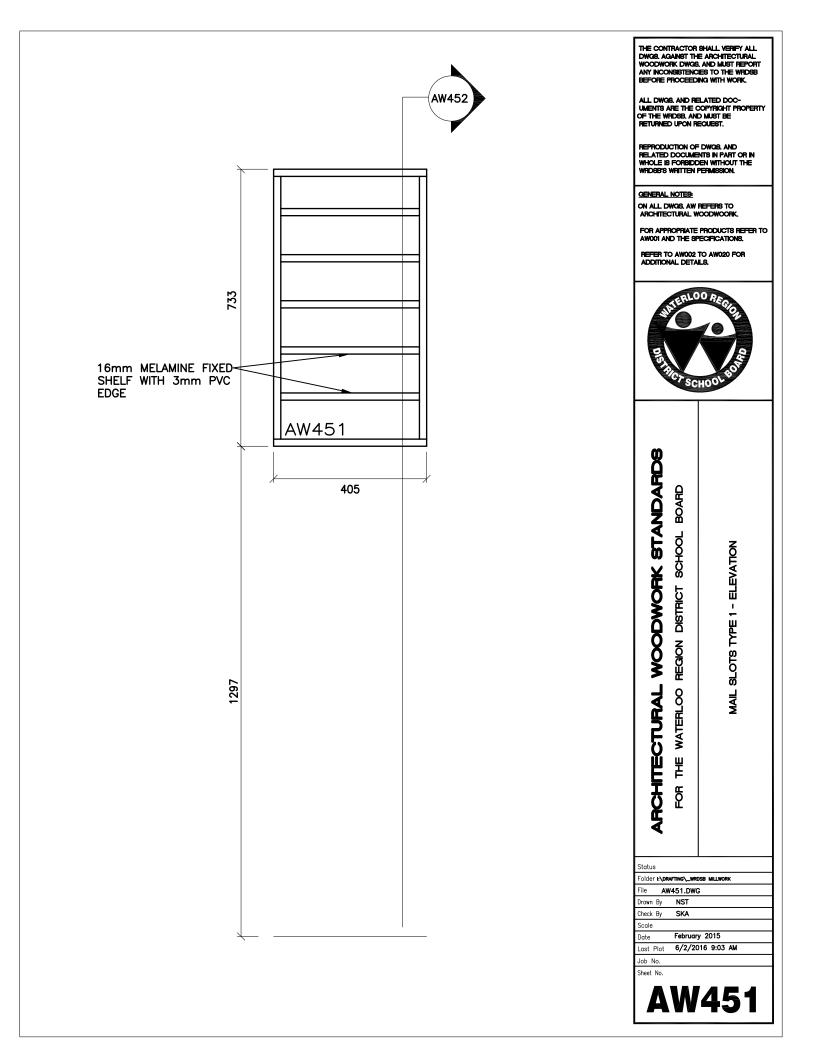

OF THE WRDS8, AND MUST BE RETURNED UPON RECUEST.

THE CONTRACTOR SHALL VERIFY ALL DWGB. AGAINST THE ARCHITECTURAL WOODWORK OWGB. AND MUST REPORT ANY INCONSISTENCES TO THE WRIDSB BEFORE PROCEEDING WITH WORK.





ALL DWG8, AND RELATED DOC-UMENTS ARE THE COPYRIGHT PROPERTY OF THE WRDS8, AND MUST BE RETURNED UPON RECUEST. REPRODUCTION OF DWGB, AND RELATED DOCUMENTS IN PART OR IN WHOLE IS FORBIDDEN WITHOUT THE WRDSB'S WRITTEN PERMISSION. GENERAL NOTES: ON ALL DWG8, AW REFERS TO ARCHITECTURAL WOODWOORK FOR APPROPRIATE PRODUCTS REFER TO AW001 AND THE SPECIFICATIONS. REFER TO AW002 TO AW020 FOR ADDITIONAL DETAILS. 00 0 REGION DISTRICT SCHOOL BOARD DOUBLE COMPUTER COUNTER - SECTION FOR THE WATERLOO Folder I:\DRAFTING\\_\_WRDSB MILLWORK AW403.DWG NST SKA February 2015 6/2/2016 9:02 AM





















THE CONTRACTOR SHALL VERIFY ALL DWGB. AGAINST THE ARCHITECTURAL WOODWORK OWGB. AND MUST REPORT ANY INCONSISTENCES TO THE WRIDSB BEFORE PROCEEDING WITH WORK. ALL DWG8. AND RELATED DOC-UMENTS ARE THE COPYRIGHT PROPERTY OF THE WRDS8. AND MUST BE RETURNED UPON RECUEST. REPRODUCTION OF DWGB, AND RELATED DOCUMENTS IN PART OR IN WHOLE IS FORBIDDEN WITHOUT THE WRIDSB'S WRITTEN PERMISSION. GENERAL NOTES: ON ALL DWG8, AW REFERS TO ARCHITECTURAL WOODWOORK. FOR APPROPRIATE PRODUCTS REFER TO AWOULAND THE SPECIFICATIONS. REFER TO AW002 TO AW020 FOR ADDITIONAL DETAILS. LOORE 3 SCHC | Tempered | 6 mm masonite | Typical ARCHITECTURAL WOODWORK STANDARDS REGION DISTRICT SCHOOL BOARD VERTICAL MAIL SLOTS - SECTION FOR THE WATERLOO -3 Status Folder I:\DRAFTING\\_WRDSB MILLWORK File AW455.DWG NST Drawn B