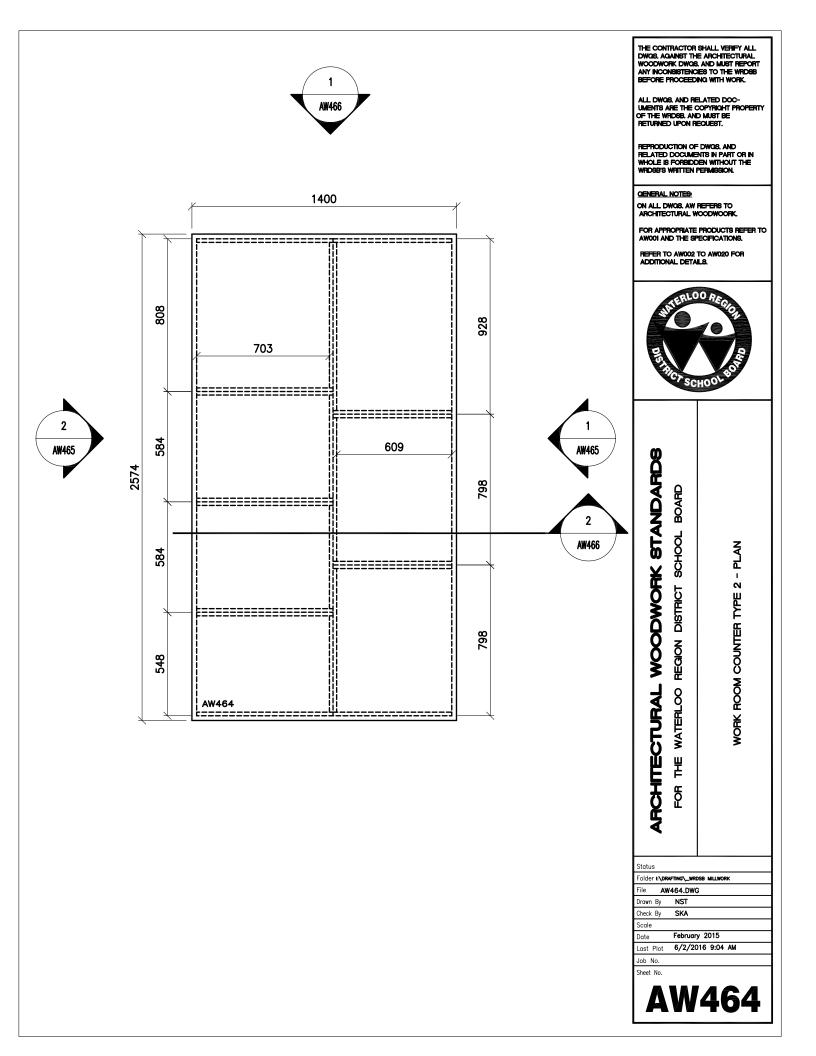

ANDARDS 798 SHELVES WORKROOM COUNTER 584 REGION DISTRICT SCHOOL BOARD WORKROOM 3070 3020 COUNTER TYPICAL 3020 3070 ADJ. WORK ROOM COUNTER TYPEI - SECTION SHELVES (~ 584 F TYPICAL 798 ADJ. Ц FOR THE WATERLOO PLASTIC LAMINATE 808 496 AW462 AW462 LC 25 52  $\downarrow \downarrow$ 880 137 35 915 Status Folder I:\DRAFTING\\_\_WRDSB MILLWORK File AW462.DWG

THE CONTRACTOR SHALL VERIFY ALL DWGB, AGAINST THE ARCHITECTURAL WOODWORK DWGB, AND MUST REPORT ANY INCONSISTENCIES TO THE WIRDOB BEFORE PROCEEDING WITH WORK.

ALL DWG8, AND RELATED DOC-UMENTS ARE THE COPYRIGHT PROPERTY OF THE WRDSB, AND MUST BE RETURNED UPON REQUEST.

FOR APPROPRIATE PRODUCTS REFER TO AW001 AND THE SPECIFICATIONS.



Drawn By NST Check By SKA Scale February 2015 6/2/2016 9:04 AM Date Last Plot Job No. Sheet No. **AW462** 











REPRODUCTION OF DWGS, AND RELATED DOCUMENTS IN PART OR IN WHOLE IS FORBIDDEN WITHOUT THE WRDSB'S WRITTEN PERMISSION. ON ALL DWGS. AW REFERS TO ARCHITECTURAL WOODWOORK. FOR APPROPRIATE PRODUCTS REFER TO AWOUT AND THE SPECIFICATIONS. REFER TO AW002 TO AW020 FOR ADDITIONAL DETAILS. LOOR

BOARD

SCHOOL

REGION DISTRICT

THE WATERLOO

Ë

- TYPE 3 - PLAN WORK ROOM COUNTER Folder I:\DRAFTING\\_\_WRDSB MILLWORK AW467.DWG NST SKA February 2015 6/2/2016 9:05 AM

THE CONTRACTOR SHALL VERIFY ALL DWG8. AGAINST THE ARCHITECTURAL WOODWORK DWG8. AND MUST REPORT ANY INCONSIBILITIES TO THE WRD88 BEFORE PROCEEDING WITH WORK.































ALL DWG8, AND RELATED DOC-UMENTS ARE THE COPYRIGHT PROPERTY OF THE WRDS8, AND MUST BE RETURNED UPON RECUEST. REPRODUCTION OF DWGB, AND RELATED DOCU