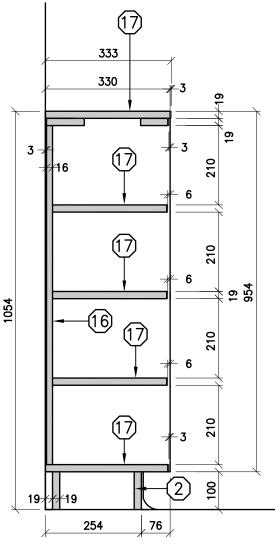

ANY INCONSISTENCES TO THE WRIDSB BEFORE PROCEEDING WITH WORK. ALL DWG8. AND RELATED DOC-UMENTS ARE THE COPYRIGHT PROPERTY OF THE WRDS8. AND MUST BE RETURNED UPON RECUEST. REPRODUCTION OF DWGB, AND RELATED DOCUMENTS IN PART OR IN WHOLE IS FORBIDDEN WITHOUT THE WRIDSB'S WRITTEN PERMISSION. GENERAL NOTES: ON ALL DWG8, AW REFERS TO ARCHITECTURAL WOODWOORK. FOR APPROPRIATE PRODUCTS REFER TO AWOULAND THE SPECIFICATIONS. REFER TO AW002 TO AW020 FOR ADDITIONAL DETAILS. LOO RE SCHOO -3 თ ARCHITECTURAL WOODWORK STANDARDS 19 REGION DISTRICT SCHOOL BOARD - 3 210 6 CUBBIE UNIT - TYPE 2 - SECTION 210 6 19 954 210 FOR THE WATERLOO 6 210 -3 2 100 Status Folder I:\DRAFTING\\_WRDSB MILLWORK File AW554.DWG NST Drawn By Check By SKA Scale February 2015 6/2/2016 9:08 AM Date Last Plot Job No. Sheet No. AW554







THE CONTRACTOR SHALL VERIFY ALL DWGB. AGAINST THE ARCHITECTURAL WOODWORK OWGB. AND MUST REPORT ANY INCONSISTENCES TO THE WRIDSB BEFORE PROCEEDING WITH WORK. ALL DWG8. AND RELATED DOC-UMENTS ARE THE COPYRIGHT PROPERTY OF THE WRDS8. AND MUST BE RETURNED UPON RECUEST. REPRODUCTION OF DWGB, AND RELATED DOCUMENTS IN PART OR IN WHOLE IS FORBIDDEN WITHOUT THE WRIDSB'S WRITTEN PERMISSION. GENERAL NOTES: ON ALL DWG8, AW REFERS TO ARCHITECTURAL WOODWOORK FOR APPROPRIATE PRODUCTS REFER TO AWOULAND THE SPECIFICATIONS. REFER TO AW002 TO AW020 FOR ADDITIONAL DETAILS. LOORE თ SCHO 19 210 ARCHITECTURAL WOODWORK STANDARDS 19  $\nabla$ REGION DISTRICT SCHOOL BOARD 210 19 CUBBIE UNIT - TYPE 3 - SECTION Ţ 210 1183 19 210 FOR THE WATERLOO 19 210 ი 100 Status Folder I:\DRAFTING\\_WRDSB MILLWORK File AW556