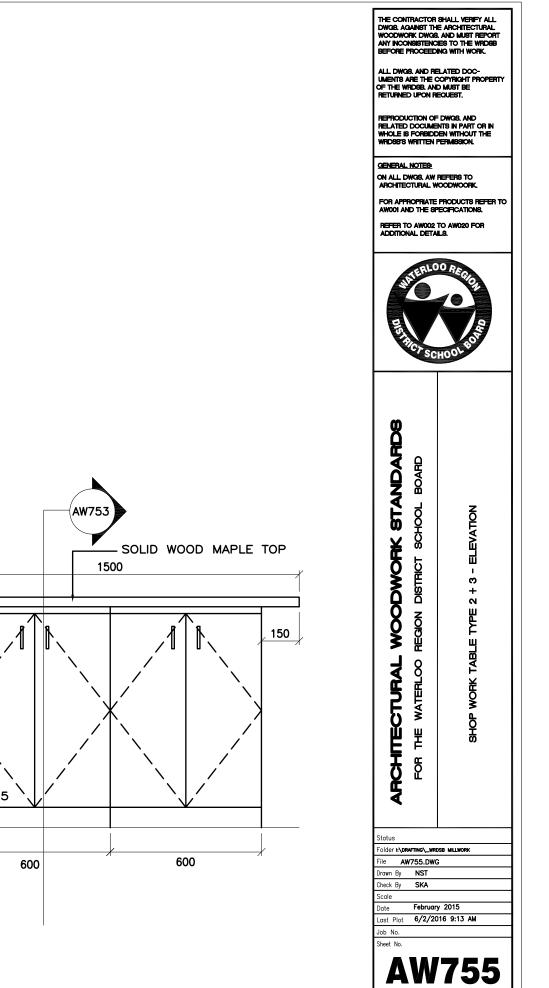

THE CONTRACTOR SHALL VERIFY ALL DWGB. AGAINST THE ARCHITECTURAL WOODWORK OWGB. AND MUST REPORT ANY INCONSISTENCES TO THE WRIDSB BEFORE PROCEEDING WITH WORK. ALL DWG8. AND RELATED DOC-UMENTS ARE THE COPYRIGHT PROPERTY OF THE WRDS8. AND MUST BE RETURNED UPON RECUEST. REPRODUCTION OF DWGB, AND RELATED DOCUMENTS IN PART OR IN WHOLE IS FORBIDDEN WITHOUT THE WRIDSB'S WRITTEN PERMISSION. GENERAL NOTES: ON ALL DWG8, AW REFERS TO ARCHITECTURAL WOODWOORK. FOR APPROPRIATE PRODUCTS REFER TO AWOULAND THE SPECIFICATIONS. REFER TO AW002 TO AW020 FOR ADDITIONAL DETAILS. LOORE SCHO ARCHITECTURAL WOODWORK STANDARDS REGION DISTRICT SCHOOL BOARD LOW BOOKSHELF 810 - SECTION FOR THE WATERLOO Status Folder I:\DRAFTING\\_WRDSB MILLWORK File AW202.DWG NST Drawn By Check By SKA Scale November 2015 6/2/2016 8:54 AM Date Last Plot Job No. Sheet No. AW202