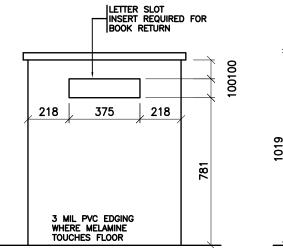

LOW BOOKSHELF 1000 - EXTENDED OVERHANG - SECTION

ARCHITECTURAL WOODWORK STANDARDS

Status Folder I:\DRAFTING\\_WRDSB MILLWORK File AW217.DWG NST Drawn By Check By SKA Scale February 2015 Date 6/2/2016 8:56 AM Last Plot Job No. Sheet No. AW217