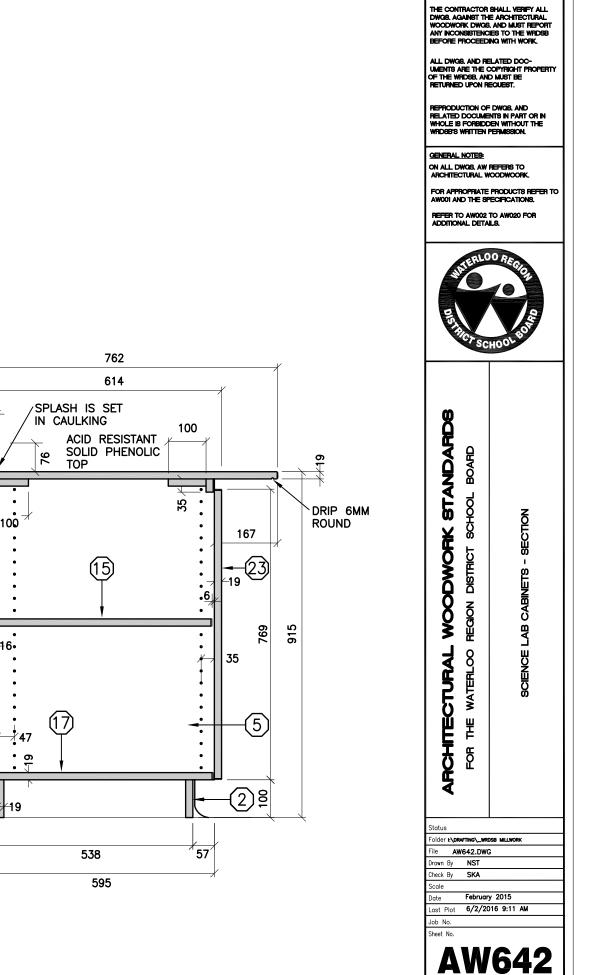

THE CONTRACTOR SHALL VERIFY ALL DWGB. AGAINST THE ARCHITECTURAL WOODWORK OWGB. AND MUST REPORT ANY INCONSISTENCES TO THE WRIDSB BEFORE PROCEEDING WITH WORK. ALL DWG8. AND RELATED DOC-UMENTS ARE THE COPYRIGHT PROPERTY OF THE WRDS8. AND MUST BE RETURNED UPON RECUEST. REPRODUCTION OF DWGB, AND RELATED DOCUMENTS IN PART OR IN WHOLE IS FORBIDDEN WITHOUT THE WRIDSB'S WRITTEN PERMISSION. GENERAL NOTES: ON ALL DWG8, AW REFERS TO ARCHITECTURAL WOODWOORK. FOR APPROPRIATE PRODUCTS REFER TO AWOULAND THE SPECIFICATIONS. REFER TO AW002 TO AW020 FOR ADDITIONAL DETAILS. LOORE SCHO ARCHITECTURAL WOODWORK STANDARDS REGION DISTRICT SCHOOL BOARD LOW BOOKSHELF 810 - SECTION FOR THE WATERLOO Status Folder I:\DRAFTING\\_WRDSB MILLWORK File AW202.DWG NST Drawn By Check By SKA Scale November 2015 6/2/2016 8:54 AM Date Last Plot Job No. Sheet No. AW202