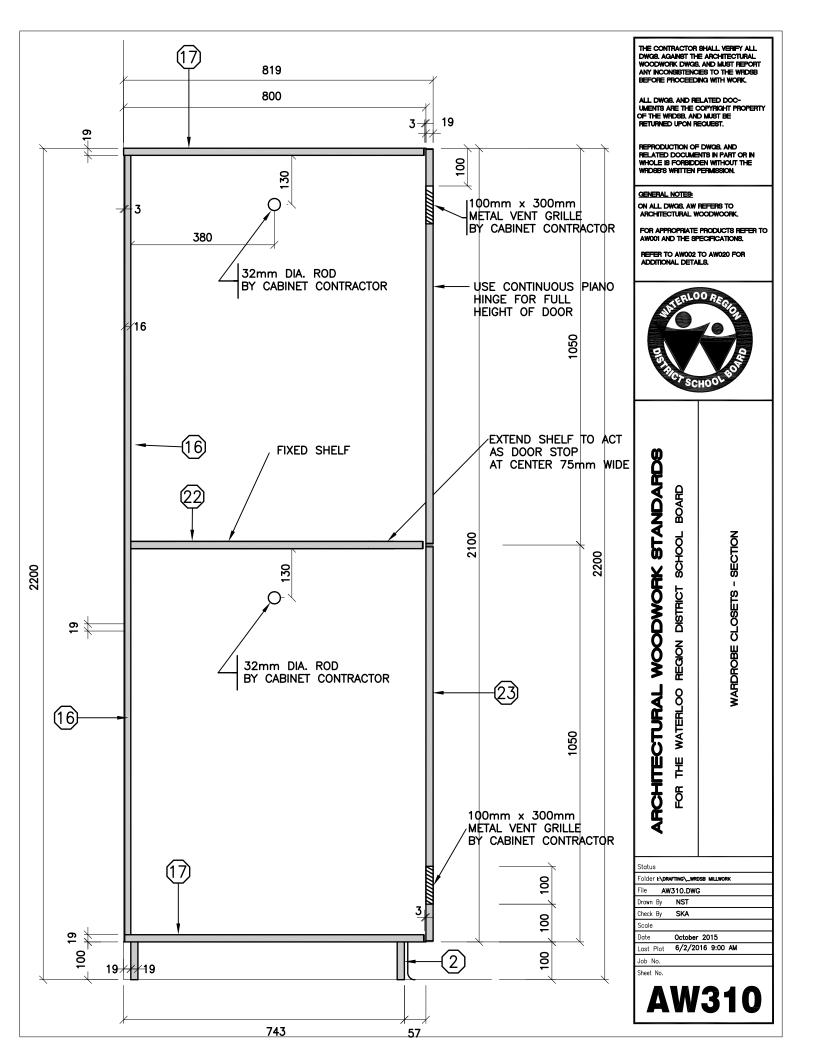

THE CONTRACTOR SHALL VERIFY ALL DWGB. AGAINST THE ARCHITECTURAL WOODWORK OWGB. AND MUST REPORT ANY INCONSISTENCES TO THE WRIDSB BEFORE PROCEEDING WITH WORK. ALL DWG8. AND RELATED DOC-UMENTS ARE THE COPYRIGHT PROPERTY OF THE WRDS8. AND MUST BE RETURNED UPON RECUEST. REPRODUCTION OF DWGB, AND RELATED DOCUMENTS IN PART OR IN WHOLE IS FORBIDDEN WITHOUT THE WRIDSB'S WRITTEN PERMISSION. GENERAL NOTES: ON ALL DWG8, AW REFERS TO ARCHITECTURAL WOODWOORK. FOR APPROPRIATE PRODUCTS REFER TO AWOULAND THE SPECIFICATIONS. REFER TO AW002 TO AW020 FOR ADDITIONAL DETAILS. LOORE SCHO ARCHITECTURAL WOODWORK STANDARDS REGION DISTRICT SCHOOL BOARD LOW BOOKSHELF 810 - SECTION FOR THE WATERLOO Status Folder I:\DRAFTING\\_WRDSB MILLWORK File AW202.DWG NST Drawn By Check By SKA Scale November 2015 6/2/2016 8:54 AM Date Last Plot Job No. Sheet No. AW202

THE CONTRACTOR SHALL VERIFY ALL DWGB. AGAINST THE ARCHITECTURAL WOODWORK OWGB. AND MUST REPORT ANY INCONSISTENCES TO THE WRIDSB BEFORE PROCEEDING WITH WORK. ALL DWG8. AND RELATED DOC-UMENTS ARE THE COPYRIGHT PROPERTY OF THE WRDS8. AND MUST BE RETURNED UPON RECUEST. REPRODUCTION OF DWGB, AND RELATED DOCUMENTS IN PART OR IN WHOLE IS FORBIDDEN WITHOUT THE WRIDSB'S WRITTEN PERMISSION. GENERAL NOTES: ON ALL DWG8, AW REFERS TO ARCHITECTURAL WOODWOORK FOR APPROPRIATE PRODUCTS REFER TO AWOULAND THE SPECIFICATIONS. REFER TO AW002 TO AW020 FOR ADDITIONAL DETAILS. LOO RE SCHO ARCHITECTURAL WOODWORK STANDARDS REGION DISTRICT SCHOOL BOARD LOW BOOKSHELF 810 - SSECTION FOR THE WATERLOO Status Folder I:\DRAFTING\\_WRDSB MILLWORK File AW203.DWG NST Drawn By Check By SKA Scale November 2015 6/2/2016 8:54 AM Date Last Plot Job No. Sheet No. AW203

THE CONTRACTOR SHALL VERIFY ALL DWGB. AGAINST THE ARCHITECTURAL WOODWORK OWGB. AND MUST REPORT ANY INCONSISTENCES TO THE WRIDSB BEFORE PROCEEDING WITH WORK. ALL DWG8. AND RELATED DOC-UMENTS ARE THE COPYRIGHT PROPERTY OF THE WRDS8. AND MUST BE RETURNED UPON RECUEST. REPRODUCTION OF DWGB, AND RELATED DOCUMENTS IN PART OR IN WHOLE IS FORBIDDEN WITHOUT THE WRIDSB'S WRITTEN PERMISSION. GENERAL NOTES: ON ALL DWG8, AW REFERS TO ARCHITECTURAL WOODWOORK. FOR APPROPRIATE PRODUCTS REFER TO AWOULAND THE SPECIFICATIONS. REFER TO AW002 TO AW020 FOR ADDITIONAL DETAILS. LOORE SCHO ARCHITECTURAL WOODWORK STANDARDS REGION DISTRICT SCHOOL BOARD LOW BOOKSHELF - 700 - SECTION FOR THE WATERLOO Status Folder I:\DRAFTING\\_WRDSB MILLWORK File AW213.DWG NST Drawn By Check By SKA Scale Date February 2015 6/2/2016 8:55 AM Last Plot Job No. Sheet No. **AW213** 

REPRODUCTION OF DWGB, AND RELATED DOCUMENTS IN PART OR IN WHOLE IS FORBIDDEN WITHOUT THE WRIDSB'S WRITTEN PERMISSION. GENERAL NOTES: ON ALL DWG8, AW REFERS TO ARCHITECTURAL WOODWOORK. FOR APPROPRIATE PRODUCTS REFER TO AW001 AND THE SPECIFICATIONS. REFER TO AW002 TO AW020 FOR ADDITIONAL DETAILS. LOORE ARCHITECTURAL WOODWORK STANDARDS BOARD SCHOOL PICTURE BOOK UNIT - ELEVATION REGION DISTRICT THE WATERLOO Ĕ Status Folder I:\DRAFTING\\_WRDSB MILLWORK File AW214.DWG MST Drawn By Check By SKA Scale February 2015 Date 6/2/2016 8:55 AM Last Plot Job No. Sheet No. **AW214** 