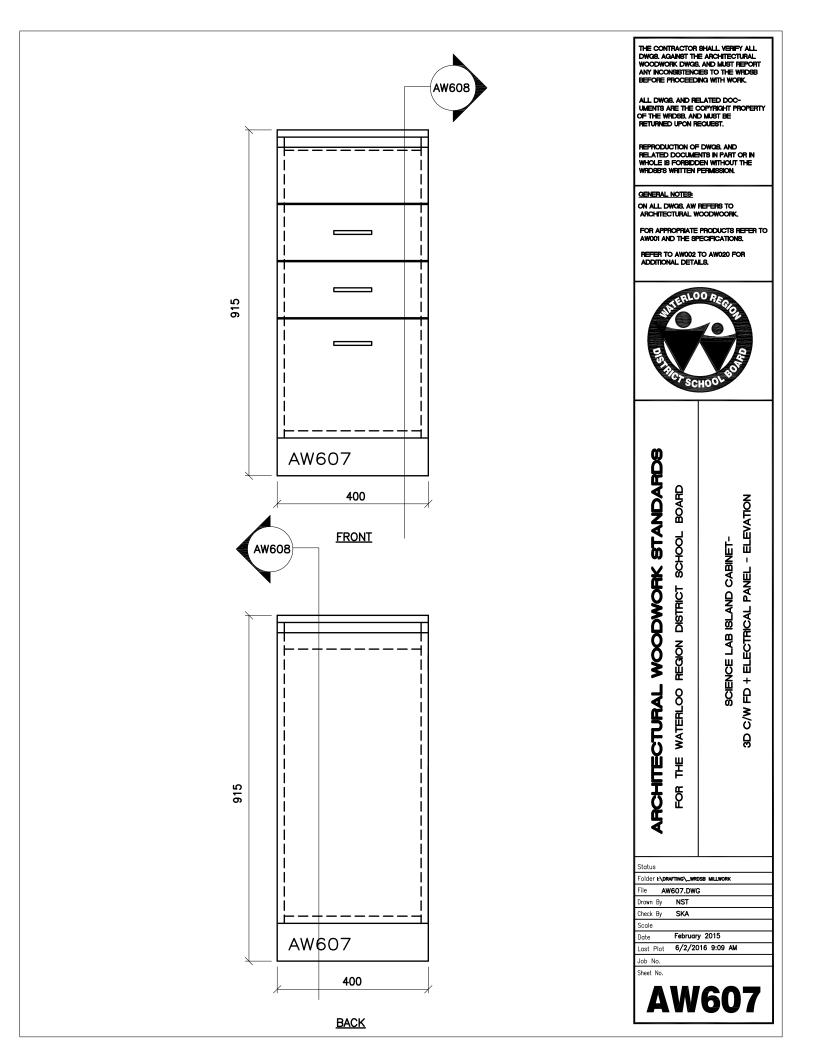

THE CONTRACTOR SHALL VERIFY ALL DWGB. AGAINST THE ARCHITECTURAL WOODWORK OWGB. AND MUST REPORT ANY INCONSISTENCES TO THE WRIDSB BEFORE PROCEEDING WITH WORK. ALL DWG8. AND RELATED DOC-UMENTS ARE THE COPYRIGHT PROPERTY OF THE WRDS8. AND MUST BE RETURNED UPON RECUEST. REPRODUCTION OF DWGB, AND RELATED DOCUMENTS IN PART OR IN WHOLE IS FORBIDDEN WITHOUT THE WRIDSB'S WRITTEN PERMISSION. GENERAL NOTES: ON ALL DWG8, AW REFERS TO ARCHITECTURAL WOODWOORK. FOR APPROPRIATE PRODUCTS REFER TO AWOULAND THE SPECIFICATIONS. REFER TO AW002 TO AW020 FOR ADDITIONAL DETAILS. LOORE SCHO ARCHITECTURAL WOODWORK STANDARDS REGION DISTRICT SCHOOL BOARD LOW BOOKSHELF 810 - SECTION FOR THE WATERLOO Status Folder I:\DRAFTING\\_WRDSB MILLWORK File AW202.DWG NST Drawn By Check By SKA Scale November 2015 6/2/2016 8:54 AM Date Last Plot Job No. Sheet No. AW202