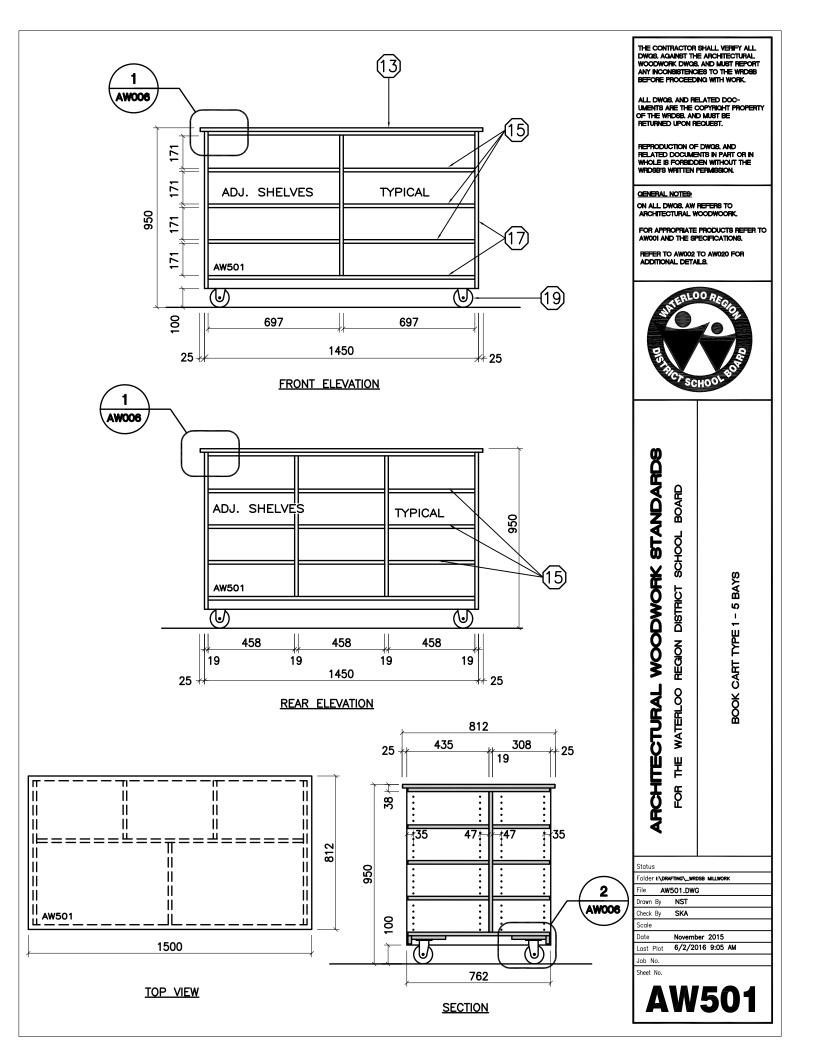

THE CONTRACTOR SHALL VERIFY ALL DWGB. AGAINST THE ARCHITECTURAL WOODWORK OWGB. AND MUST REPORT ANY INCONSISTENCES TO THE WRIDSB BEFORE PROCEEDING WITH WORK. ALL DWG8. AND RELATED DOC-UMENTS ARE THE COPYRIGHT PROPERTY OF THE WRDS8. AND MUST BE RETURNED UPON RECUEST. REPRODUCTION OF DWGB, AND RELATED DOCUMENTS IN PART OR IN WHOLE IS FORBIDDEN WITHOUT THE WRIDSB'S WRITTEN PERMISSION. GENERAL NOTES: ON ALL DWG8, AW REFERS TO ARCHITECTURAL WOODWOORK. FOR APPROPRIATE PRODUCTS REFER TO AWOULAND THE SPECIFICATIONS. REFER TO AW002 TO AW020 FOR ADDITIONAL DETAILS. LOORE SCHO ARCHITECTURAL WOODWORK STANDARDS REGION DISTRICT SCHOOL BOARD LOW BOOKSHELF 810 - SECTION FOR THE WATERLOO Status Folder I:\DRAFTING\\_WRDSB MILLWORK File AW202.DWG NST Drawn By Check By SKA Scale November 2015 6/2/2016 8:54 AM Date Last Plot Job No. Sheet No. AW202