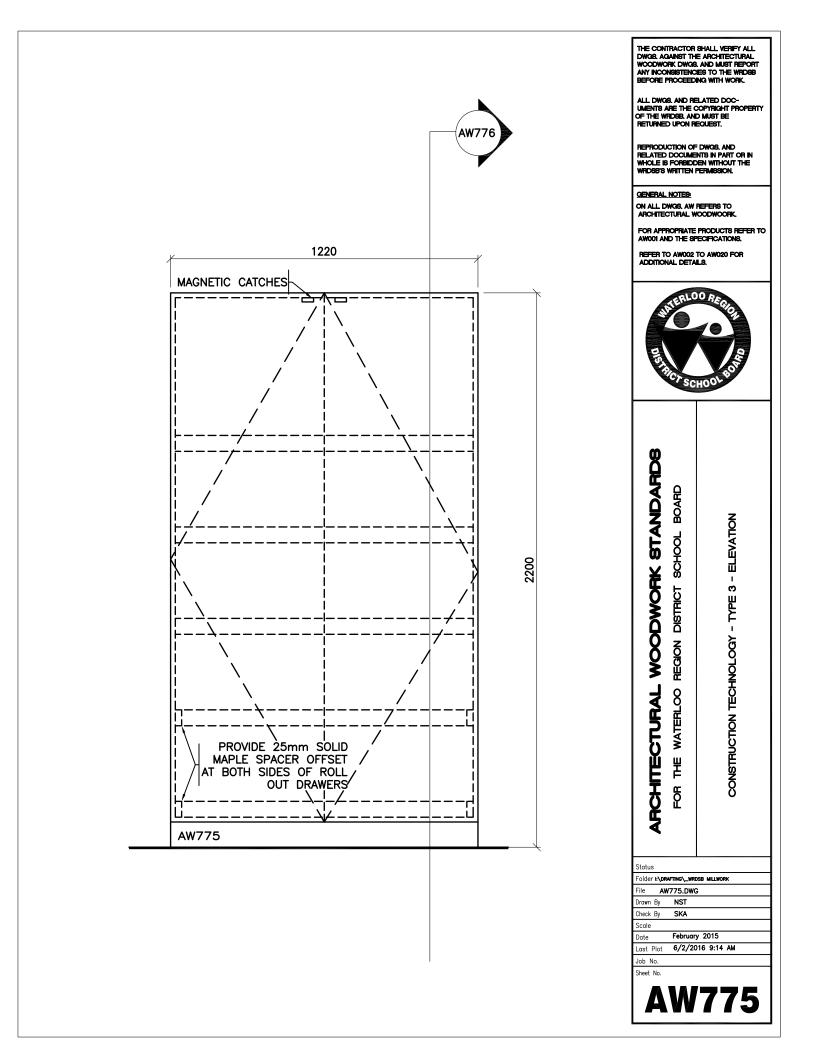

LOW BOOKSHELF 1000 - EXTENDED OVERHANG - SECTION

ARCHITECTURAL WOODWORK STANDARDS

Status Folder I:\DRAFTING\\_WRDSB MILLWORK File AW217.DWG NST Drawn By Check By SKA Scale February 2015 Date 6/2/2016 8:56 AM Last Plot Job No. Sheet No. AW217