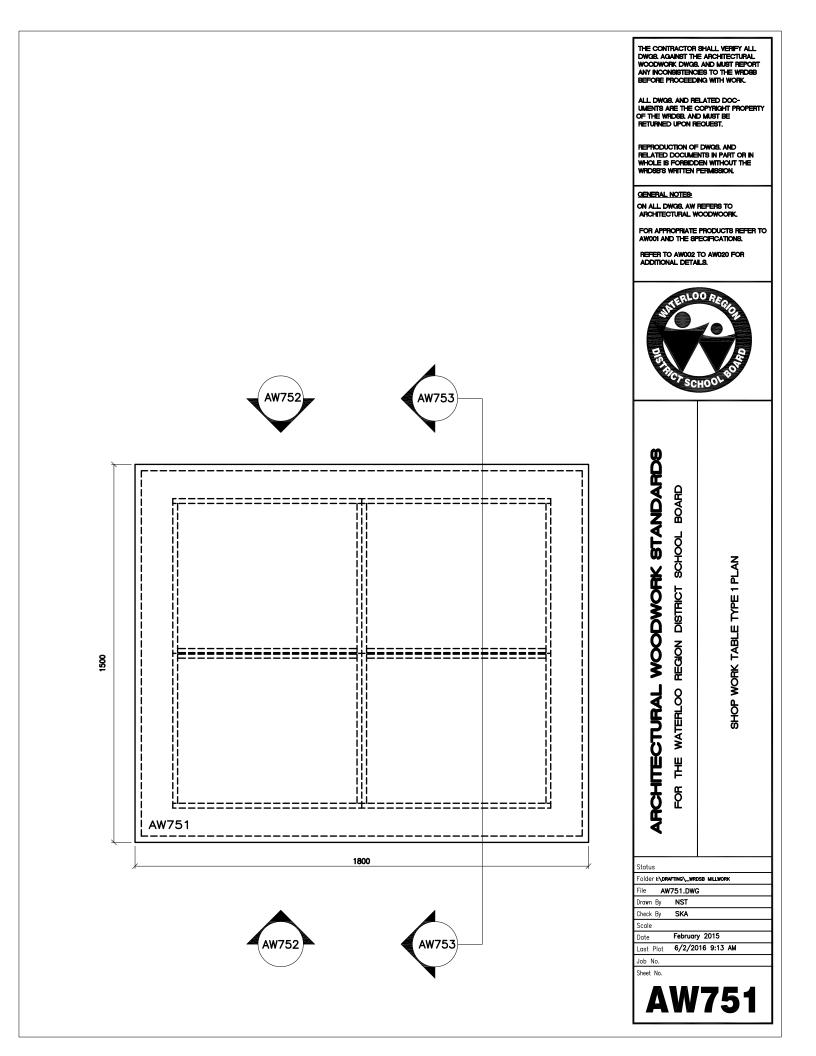

THE CONTRACTOR SHALL VERIFY ALL DWGB. AGAINST THE ARCHITECTURAL WOODWORK OWGB. AND MUST REPORT ANY INCONSISTENCES TO THE WRIDSB BEFORE PROCEEDING WITH WORK. ALL DWG8. AND RELATED DOC-UMENTS ARE THE COPYRIGHT PROPERTY OF THE WRDS8. AND MUST BE RETURNED UPON RECUEST. REPRODUCTION OF DWGB, AND RELATED DOCUMENTS IN PART OR IN WHOLE IS FORBIDDEN WITHOUT THE WRIDSB'S WRITTEN PERMISSION. GENERAL NOTES: ON ALL DWG8, AW REFERS TO ARCHITECTURAL WOODWOORK. FOR APPROPRIATE PRODUCTS REFER TO AWOULAND THE SPECIFICATIONS. REFER TO AW002 TO AW020 FOR ADDITIONAL DETAILS. LOORE SCHO ARCHITECTURAL WOODWORK STANDARDS REGION DISTRICT SCHOOL BOARD LOW BOOKSHELF 810 - SECTION FOR THE WATERLOO Status Folder I:\DRAFTING\\_WRDSB MILLWORK File AW202.DWG NST Drawn By Check By SKA Scale November 2015 6/2/2016 8:54 AM Date Last Plot Job No. Sheet No. AW202