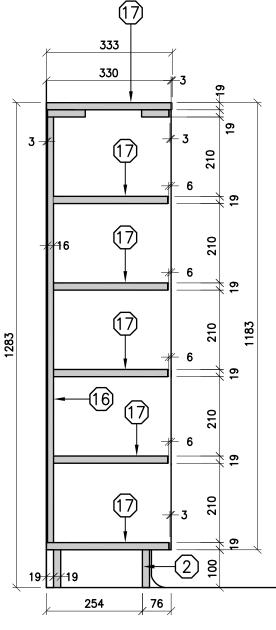

ONSISTENCES TO THE WRIDSB BEFORE PROCEEDING WITH WORK. ALL DWG8. AND RELATED DOC-UMENTS ARE THE COPYRIGHT PROPERTY OF THE WRDS8. AND MUST BE RETURNED UPON RECUEST. REPRODUCTION OF DWGB, AND RELATED DOCUMENTS IN PART OR IN WHOLE IS FORBIDDEN WITHOUT THE WRIDSB'S WRITTEN PERMISSION. GENERAL NOTES: ON ALL DWG8, AW REFERS TO ARCHITECTURAL WOODWOORK FOR APPROPRIATE PRODUCTS REFER TO AWOULAND THE SPECIFICATIONS. REFER TO AW002 TO AW020 FOR ADDITIONAL DETAILS. LOORE თ SCHO 19 210 ARCHITECTURAL WOODWORK STANDARDS 19  $\nabla$ REGION DISTRICT SCHOOL BOARD 210 19 CUBBIE UNIT - TYPE 3 - SECTION Ţ 210 1183 19 210 FOR THE WATERLOO 19 210 ი 100 Status Folder I:\DRAFTING\\_WRDSB MILLWORK File AW556.DWG NST Drawn By Check By SKA Scale February 2015 6/2/2016 9:08 AM Date Last Plot Job No. Sheet No. AW556





THE CONTRACTOR SHALL VERIFY ALL DWGB. AGAINST THE ARCHITECTURAL WOODWORK DWGB. AND MUST REPORT ANY INCONSISTENCES TO THE WIRDSB BEFORE PROCEEDING WITH WORK. ALL DWG8, AND RELATED DOC-UMENTS ARE THE COPYRIGHT PROPERTY OF THE WRDS8, AND MUST BE RETURNED UPON RECUEST. REPRODUCTION OF DWGB, AND RELATED DOCUMENTS IN PART OR IN WHOLE IS FORBIDDEN WITHOUT THE WRIDSB'S WRITTEN PERMISSION. GENERAL NOTES: ON ALL DWG8, AW REFERS TO ARCHITECTURAL WOODWOORK FOR APPROPRIATE PRODUCTS REFER TO AW001 AND THE SPECIFICATIONS. REFER TO AW002 TO AW020 FOR ADDITIONAL DETAILS. 100 R ARCHITECTURAL WOODWORK STANDARDS BOARD SCHOOL SCIENCE LAB ISLAND CABINET - ELEVATION **REGION DISTRICT** THE WATERLOO Ĕ Status Folder I:\DRAFTING\\_\_WRDSB MILLWORK File AW601.DWG NST Drawn By Check By SKA Scale February 2015 Dat