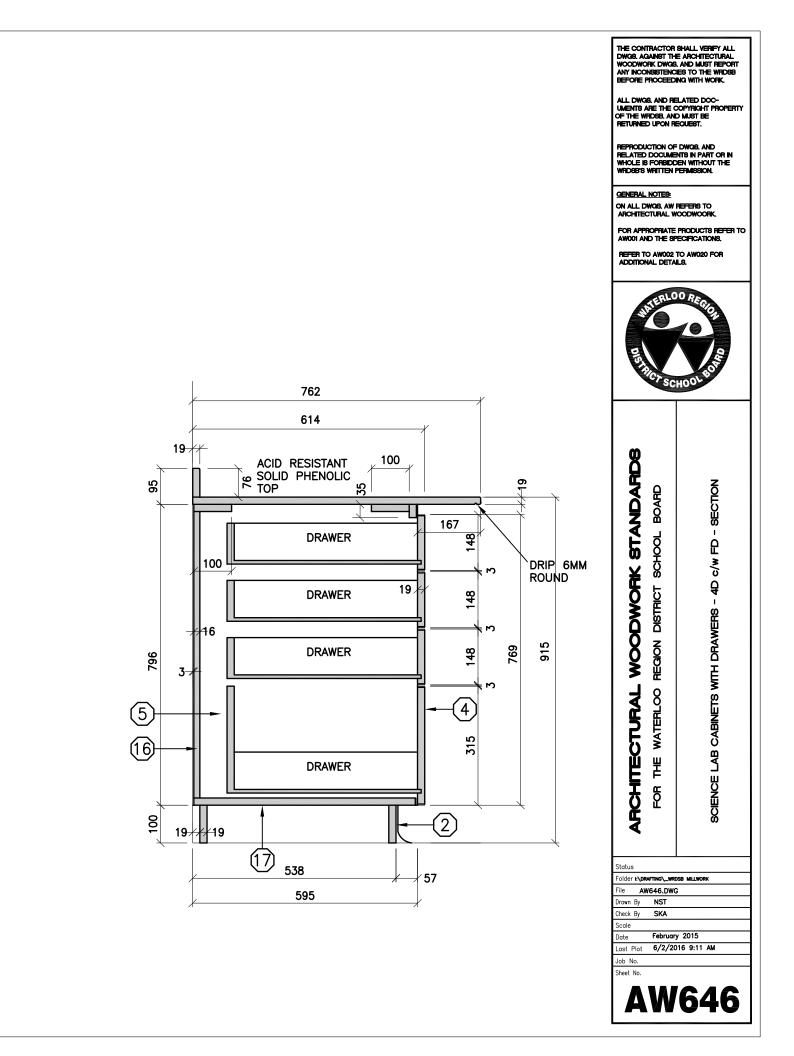

MUST REPORT ANY INCONSISTENCES TO THE WRIDSB BEFORE PROCEEDING WITH WORK. ALL DWG8. AND RELATED DOC-UMENTS ARE THE COPYRIGHT PROPERTY OF THE WRDS8. AND MUST BE RETURNED UPON RECUEST. REPRODUCTION OF DWGB, AND RELATED DOCUMENTS IN PART OR IN WHOLE IS FORBIDDEN WITHOUT THE WRIDSB'S WRITTEN PERMISSION. GENERAL NOTES: ON ALL DWG8, AW REFERS TO ARCHITECTURAL WOODWOORK FOR APPROPRIATE PRODUCTS REFER TO AW001 AND THE SPECIFICATIONS. REFER TO AW002 TO AW020 FOR ADDITIONAL DETAILS. LOORE ARCHITECTURAL WOODWORK STANDARDS REGION DISTRICT SCHOOL BOARD B/F SCIENCE LAB ISLAND CABINET - ELEVATION THE WATERLOO Ĕ Status Folder I:\DRAFTING\\_WRDSB MILLWORK File AW621.DWG NST Drawn By Check By SKA Scale Date February 2015 6/2/2016 9:10 AM Last Plot Job No. Sheet No. **AW621** 













































REPRODUCTION OF DWGB, AND RELATED DOCUMENTS IN PART OR IN WHOLE IS FORBIDDEN WITHOUT THE WRIDSB'S WRITTEN PERMISSION. GENERAL NOTES: ON ALL DWG8, AW REFERS TO ARCHITECTURAL WOODWOORK FOR APPROPRIATE PRODUCTS REFER TO AW001 AND THE SPECIFICATIONS. REFER TO AW002 TO AW020 FOR ADDITIONAL DETAILS. LOORA

THE CONTRACTOR SHALL VERIFY ALL DWG8, AGAINST THE ARCHITECTURAL WOODWORK DWG8, AND MUST REPORT ANY INCONSISTENCES TO THE WIRDSB BEFORE PROCEEDING WITH WORK.

ALL DWG8, AND RELATED DOC-UMENTS ARE THE COPYRIGHT PROPERTY OF THE WRDS8, AND MUST BE RETURNED UPON RECUEST.

SCIENCE LAB CABINET WITH DRAWER AND RECEPTACLE PANEL - SECTION





















THE CONTRACTOR SHALL VERIFY ALL DWGB. AGAINST THE ARCHITECTURAL WOODWORK DWGB. AND MUST REPORT ANY INCONSISTENCES TO THE WIRDSB BEFO