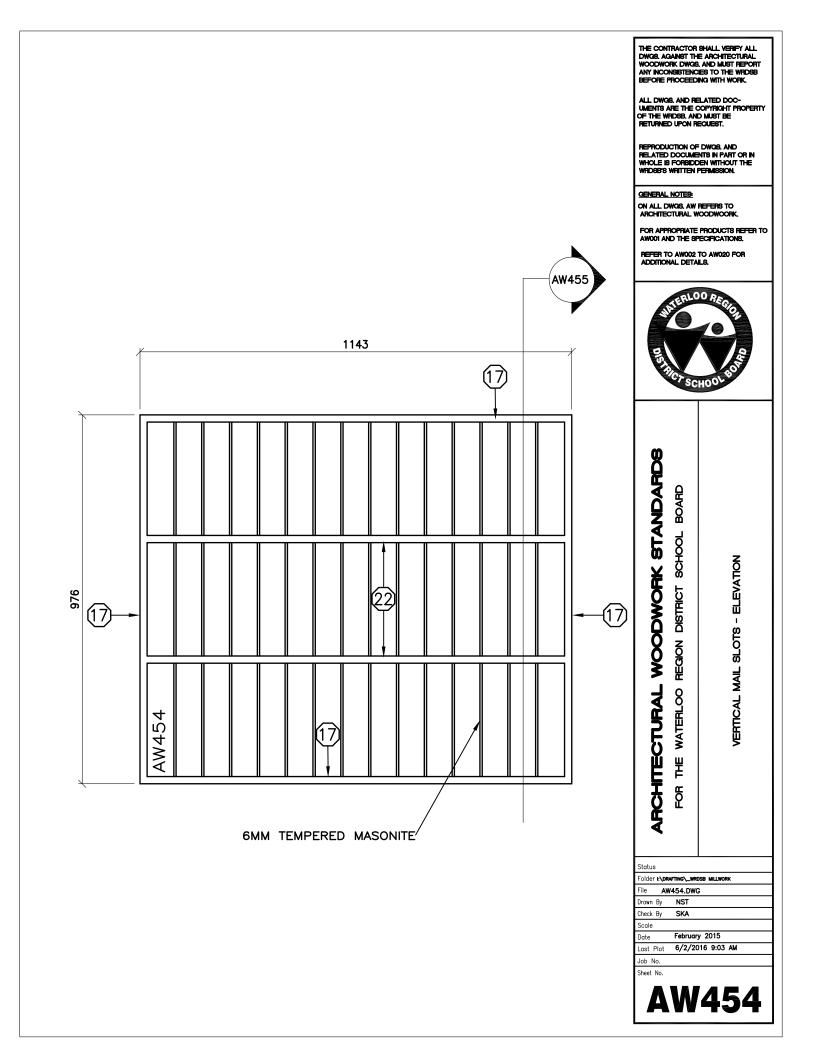

WRDS8, AND MUST BE RETURNED UPON RECUEST.

THE CONTRACTOR SHALL VERIFY ALL DWGB. AGAINST THE ARCHITECTURAL WOODWORK OWGB. AND MUST REPORT ANY INCONSISTENCES TO THE WRIDSB BEFORE PROCEEDING WITH WORK.





ALL DWG8, AND RELATED DOC-UMENTS ARE THE COPYRIGHT PROPERTY OF THE WRDS8, AND MUST BE RETURNED UPON RECUEST. REPRODUCTION OF DWGB, AND RELATED DOCUMENTS IN PART OR IN WHOLE IS FORBIDDEN WITHOUT THE WRDSB'S WRITTEN PERMISSION. GENERAL NOTES: ON ALL DWG8, AW REFERS TO ARCHITECTURAL WOODWOORK FOR APPROPRIATE PRODUCTS REFER TO AW001 AND THE SPECIFICATIONS. REFER TO AW002 TO AW020 FOR ADDITIONAL DETAILS. 00 0 REGION DISTRICT SCHOOL BOARD DOUBLE COMPUTER COUNTER - SECTION FOR THE WATERLOO Folder I:\DRAFTING\\_\_WRDSB MILLWORK AW403.DWG NST SKA February 2015 6/2/2016 9:02 AM





















THE CONTRACTOR SHALL VERIFY ALL DWGB. AGAINST THE ARCHITECTURAL WOODWORK OWGB. AND MUST REPORT ANY INCONSISTENCES TO THE WRIDSB BEFORE PROCEEDING WITH WORK. ALL DWG8. AND RELATED DOC-UMENTS ARE THE COPYRIGHT PROPERTY OF THE WRDS8. AND MUST BE RETURNED UPON RECUEST. REPRODUCTION OF DWGB, AND RELATED DOCUMENTS IN PART OR IN WHOLE IS FORBIDDEN WITHOUT THE WRIDSB'S WRITTEN PERMISSION. GENERAL NOTES: ON ALL DWG8, AW REFERS TO ARCHITECTURAL WOODWOORK. FOR APPROPRIATE PRODUCTS REFER TO AWOULAND THE SPECIFICATIONS. REFER TO AW002 TO AW020 FOR ADDITIONAL DETAILS. LOORE 3 SCHC | Tempered | 6 mm masonite | Typical ARCHITECTURAL WOODWORK STANDARDS REGION DISTRICT SCHOOL BOARD VERTICAL MAIL SLOTS - SECTION FOR THE WATERLOO -3 Status Folder I:\DRAFTING\\_WRDSB MILLWORK File AW455.DWG NST Drawn By Chec