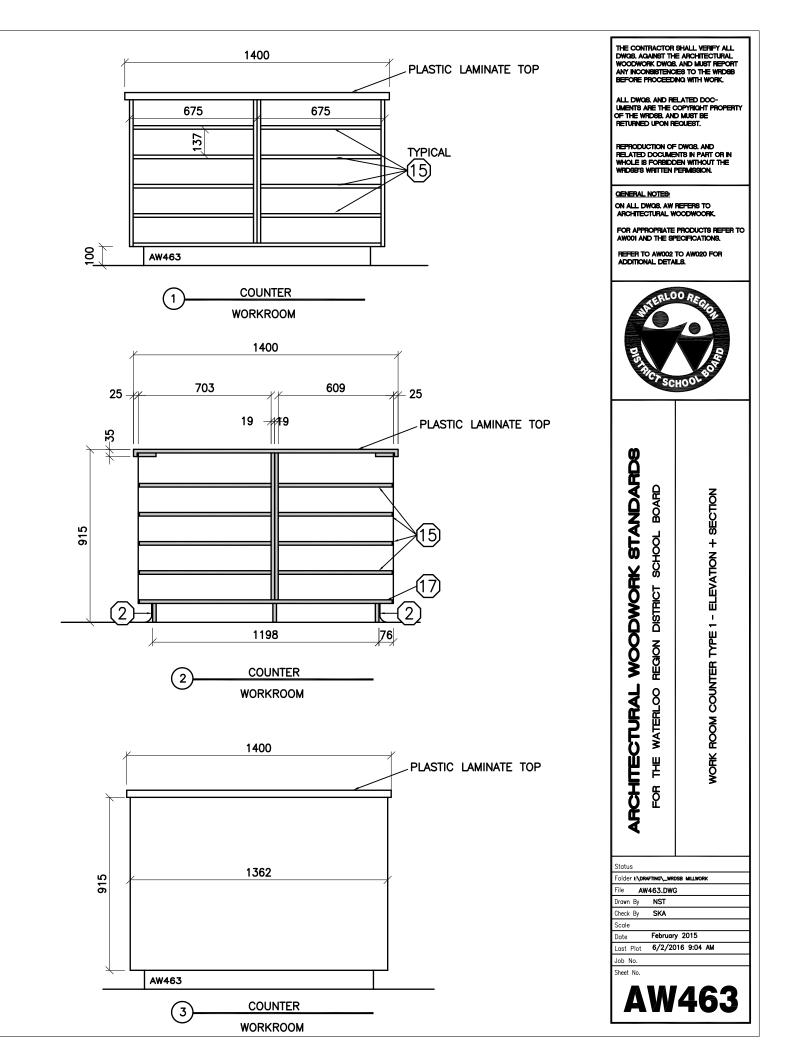

STANDARDS 798 SHELVES WORKROOM COUNTER 584 REGION DISTRICT SCHOOL BOARD WORKROOM 3070 3020 COUNTER TYPICAL 3020 3070 ADJ. WORK ROOM COUNTER TYPEI - SECTION SHELVES (~ 584 F TYPICAL 798 ADJ. Ц FOR THE WATERLOO PLASTIC LAMINATE 808 496 AW462 AW462 LC 25 52  $\downarrow \downarrow$ 880 137 35 915 Status Folder I:\DRAFTING\\_\_WRDSB MILLWORK File AW462.DWG

THE CONTRACTOR SHALL VERIFY ALL DWGB, AGAINST THE ARCHITECTURAL WOODWORK DWGB, AND MUST REPORT ANY INCONSISTENCIES TO THE WIRDOB BEFORE PROCEEDING WITH WORK.

ALL DWG8, AND RELATED DOC-UMENTS ARE THE COPYRIGHT PROPERTY OF THE WRDSB, AND MUST BE RETURNED UPON REQUEST.

FOR APPROPRIATE PRODUCTS REFER TO AW001 AND THE SPECIFICATIONS.



Drawn By NST Check By SKA Scale February 2015 6/2/2016 9:04 AM Date Last Plot Job No. Sheet No. **AW462** 











REPRODUCTION OF DWGS, AND RELATED DOCUMENTS IN PART OR IN WHOLE IS FORBIDDEN WITHOUT THE WRDSB'S WRITTEN PERMISSION. ON ALL DWGS. AW REFERS TO ARCHITECTURAL WOODWOORK. FOR APPROPRIATE PRODUCTS REFER TO AWOUT AND THE SPECIFICATIONS. REFER TO AW002 TO AW020 FOR ADDITIONAL DETAILS. LOOR

BOARD

SCHOOL

REGION DISTRICT

THE WATERLOO

Ë

- TYPE 3 - PLAN WORK ROOM COUNTER Folder I:\DRAFTING\\_\_WRDSB MILLWORK AW467.DWG NST SKA February 2015 6/2/2016 9:05 AM

THE CONTRACTOR SHALL VERIFY ALL DWG8. AGAINST THE ARCHITECTURAL WOODWORK DWG8. AND MUST REPORT ANY INCONSIBILITIES TO THE WRD88 BEFORE PROCEEDING WITH WORK.































ALL DWG8, AND RELATED DOC-UMENTS ARE THE COPYRIGHT PROPERTY OF THE WRDS8, AND MUST BE RETURNED UPON RECUEST. REPRODUCTION OF DWGB, AND RELATED DO