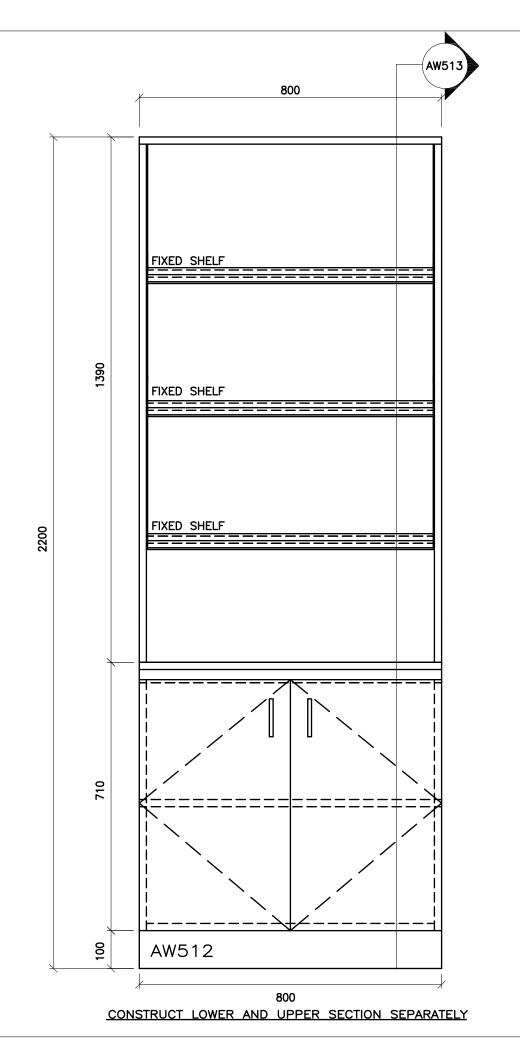

THE CONTRACTOR SHALL VERIFY ALL DWGB. AGAINST THE ARCHITECTURAL WOODWORK OWGB. AND MUST REPORT ANY INCONSISTENCES TO THE WRIDSB BEFORE PROCEEDING WITH WORK. ALL DWG8. AND RELATED DOC-UMENTS ARE THE COPYRIGHT PROPERTY OF THE WRDS8. AND MUST BE RETURNED UPON RECUEST. REPRODUCTION OF DWGB, AND RELATED DOCUMENTS IN PART OR IN WHOLE IS FORBIDDEN WITHOUT THE WRIDSB'S WRITTEN PERMISSION. GENERAL NOTES: ON ALL DWG8, AW REFERS TO ARCHITECTURAL WOODWOORK. FOR APPROPRIATE PRODUCTS REFER TO AWOULAND THE SPECIFICATIONS. REFER TO AW002 TO AW020 FOR ADDITIONAL DETAILS. LOORE SCHO ARCHITECTURAL WOODWORK STANDARDS REGION DISTRICT SCHOOL BOARD LOW BOOKSHELF 810 - SECTION FOR THE WATERLOO Status Folder I:\DRAFTING\\_WRDSB MILLWORK File AW202.DWG NST Drawn By Check By SKA Scale November 2015 6/2/2016 8:54 AM Date Last Plot Job No. Sheet No. AW202

THE CONTRACTOR SHALL VERIFY ALL DWGB. AGAINST THE ARCHITECTURAL WOODWORK OWGB. AND MUST REPORT ANY INCONSISTENCES TO THE WRIDSB BEFORE PROCEEDING WITH WORK. ALL DWG8. AND RELATED DOC-UMENTS ARE THE COPYRIGHT PROPERTY OF THE WRDS8. AND MUST BE RETURNED UPON RECUEST. REPRODUCTION OF DWGB, AND RELATED DOCUMENTS IN PART OR IN WHOLE IS FORBIDDEN WITHOUT THE WRIDSB'S WRITTEN PERMISSION. GENERAL NOTES: ON ALL DWG8, AW REFERS TO ARCHITECTURAL WOODWOORK FOR APPROPRIATE PRODUCTS REFER TO AWOULAND THE SPECIFICATIONS. REFER TO AW002 TO AW020 FOR ADDITIONAL DETAILS. LOO RE SCHO ARCHITECTURAL WOODWORK STANDARDS REGION DISTRICT SCHOOL BOARD LOW BOOKSHELF 810 - SSECTION FOR THE WATERLOO Status Folder I:\DRAFTING\\_WRDSB MILLWORK File AW203.DWG NST Drawn By Check By SKA Scale November 2015 6/2/2016 8:54 AM Date Last Plot Job No. Sheet No. AW203

THE CONTRACTOR SHALL VERIFY ALL DWGB. AGAINST THE ARCHITECTURAL WOODWORK OWGB. AND MUST REPORT ANY INCONSISTENCES TO THE WRIDSB BEFORE PROCEEDING WITH WORK. ALL DWG8. AND RELATED DOC-UMENTS ARE THE COPYRIGHT PROPERTY OF THE WRDS8. AND MUST BE RETURNED UPON RECUEST. REPRODUCTION OF DWGB, AND RELATED DOCUMENTS IN PART OR IN WHOLE IS FORBIDDEN WITHOUT THE WRIDSB'S WRITTEN PERMISSION. GENERAL NOTES: ON ALL DWG8, AW REFERS TO ARCHITECTURAL WOODWOORK. FOR APPROPRIATE PRODUCTS REFER TO AWOULAND THE SPECIFICATIONS. REFER TO AW002 TO AW020 FOR ADDITIONAL DETAILS. LOORE SCHO ARCHITECTURAL WOODWORK STANDARDS REGION DISTRICT SCHOOL BOARD LOW BOOKSHELF - 700 - SECTION FOR THE WATERLOO Status Folder I:\DRAFTING\\_WRDSB MILLWORK File AW213.DWG NST Drawn By Check By SKA Scale Date February 2015 6/2/2016 8:55 AM Last Plot Job No. Sheet No. **AW213** 