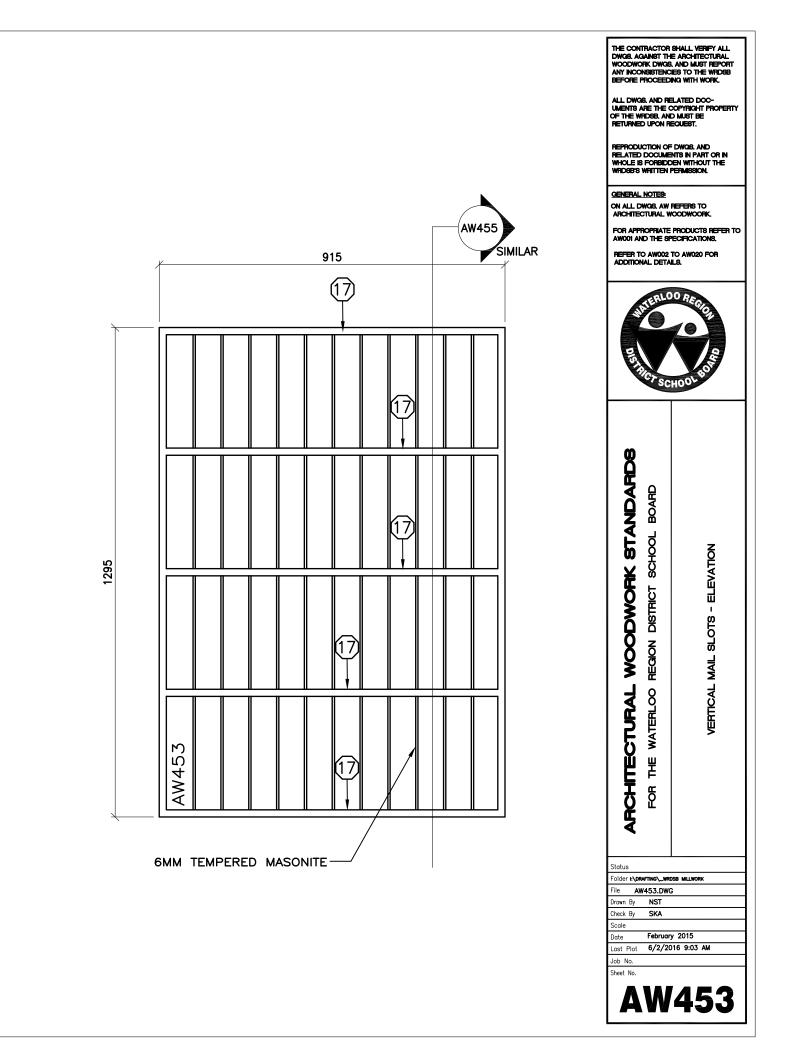

HE WRDS8, AND MUST BE RETURNED UPON RECUEST.

THE CONTRACTOR SHALL VERIFY ALL DWGB. AGAINST THE ARCHITECTURAL WOODWORK OWGB. AND MUST REPORT ANY INCONSISTENCES TO THE WRIDSB BEFORE PROCEEDING WITH WORK.





ALL DWG8, AND RELATED DOC-UMENTS ARE THE COPYRIGHT PROPERTY OF THE WRDS8, AND MUST BE RETURNED UPON RECUEST. REPRODUCTION OF DWGB, AND RELATED DOCUMENTS IN PART OR IN WHOLE IS FORBIDDEN WITHOUT THE WRDSB'S WRITTEN PERMISSION. GENERAL NOTES: ON ALL DWG8, AW REFERS TO ARCHITECTURAL WOODWOORK FOR APPROPRIATE PRODUCTS REFER TO AW001 AND THE SPECIFICATIONS. REFER TO AW002 TO AW020 FOR ADDITIONAL DETAILS. 00 0 REGION DISTRICT SCHOOL BOARD DOUBLE COMPUTER COUNTER - SECTION FOR THE WATERLOO Folder I:\DRAFTING\\_\_WRDSB MILLWORK AW403.DWG NST SKA February 2015 6/2/2016 9:02 AM





















THE CONTRACTOR SHALL VERIFY ALL DWGB. AGAINST THE ARCHITECTURAL WOODWORK OWGB. AND MUST REPORT ANY INCONSISTENCES TO THE WRIDSB BEFORE PROCEEDING WITH WORK. ALL DWG8. AND RELATED DOC-UMENTS ARE THE COPYRIGHT PROPERTY OF THE WRDS8. AND MUST BE RETURNED UPON RECUEST. REPRODUCTION OF DWGB, AND RELATED DOCUMENTS IN PART OR IN WHOLE IS FORBIDDEN WITHOUT THE WRIDSB'S WRITTEN PERMISSION. GENERAL NOTES: ON ALL DWG8, AW REFERS TO ARCHITECTURAL WOODWOORK. FOR APPROPRIATE PRODUCTS REFER TO AWOULAND THE SPECIFICATIONS. REFER TO AW002 TO AW020 FOR ADDITIONAL DETAILS. LOORE 3 SCHC | Tempered | 6 mm masonite | Typical ARCHITECTURAL WOODWORK STANDARDS REGION DISTRICT SCHOOL BOARD VERTICAL MAIL SLOTS - SECTION FOR THE WATERLOO -3 Status Folder I:\DRAFTING\\_WRDSB MILLWORK File AW455.DWG NST Drawn By Ch