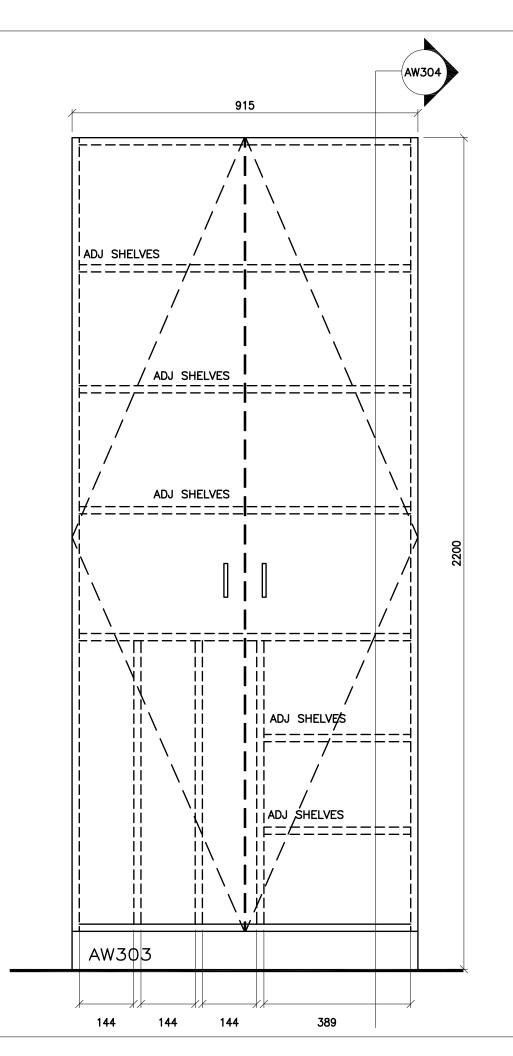

|                         |                                                                        | Job No.<br>Sheet No.                                                                                                                                                                                                                                                                                                                                                                                                                                                                                                                                                                                                              | 277                                                              |  |

























THE CONTRACTOR SHALL VERIFY ALL DWG8, AGAINST THE ARCHITECTURAL WOODWORK DWG8, AND MUST REPORT ANY INCONSISTENCES TO THE WIRDSB BEFORE PROCEEDING WITH WORK. ALL DWG8, AND RELATED DOC-UMENTS ARE THE COPYRIGHT PROPERTY OF THE WRDS8, AND MUST BE RETURNED UPON RECUEST. REPRODUCTION OF DWGB, AND RELATED DOCUMENTS IN PART OR IN WHOLE IS FORBIDDEN WITHOUT THE WRIDSB'S WRITTEN PERMISSION. GENERAL NOTES: ON ALL DWG8, AW REFERS TO ARCHITECTURAL WOODWOORK FOR APPROPRIATE PRODUCTS REFER TO AW001 AND THE SPECIFICATIONS. REFER TO AW002 TO AW020 FOR ADDITIONAL DETAILS. 100 R ARCHITECTURAL WOODWORK STANDARDS BOARD ELEVATION SCHOOL ART PAPER STORAGE CABINET - 2 DOORS -**REGION DISTRICT** THE WATERLOO Ĕ Status Folder I:\DRAFTING\\_\_WRDSB MILLWORK File AW307.DWG NST Drawn By Check By SKA Scale