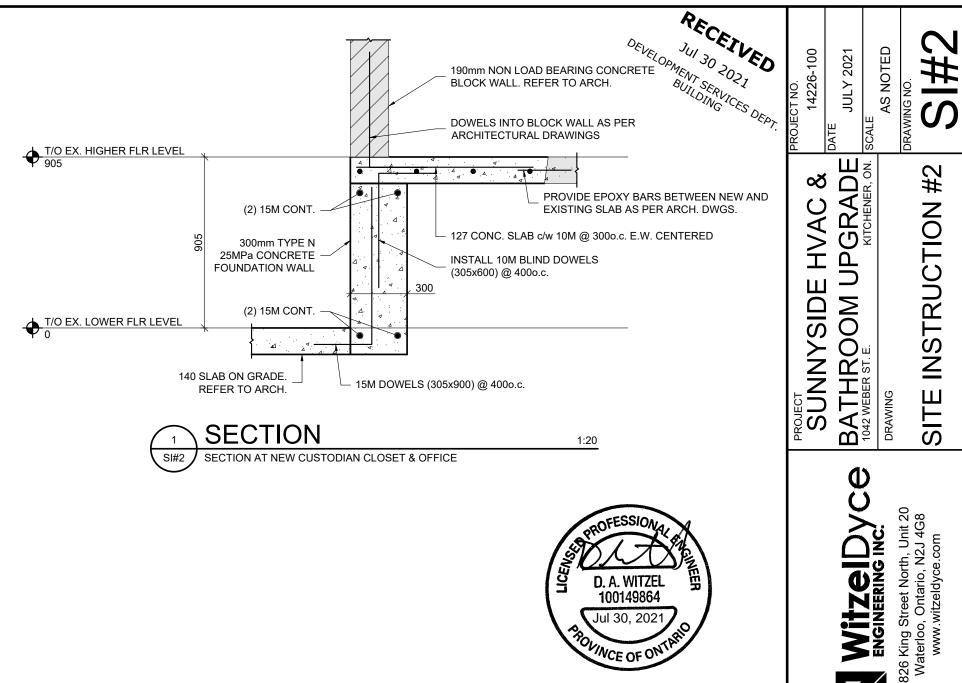

Please refer to the following change order items for inclusion in the contract documents for the structural portion of the above noted project.

| Item # | Reference | Description                                                                  |
|--------|-----------|------------------------------------------------------------------------------|
| 1      | SI#2      | Concrete foundation wall added between custodian closet and custodian office |